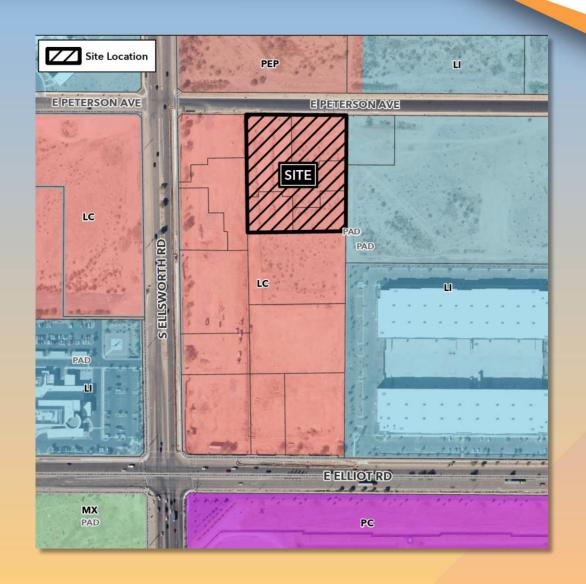

#### Location

- East side of Ellsworth Road
- North side of Elliot Road

#### Site Plan

- 54,400 sq. ft. building
- Public building entries at the west and south building facades
- Primary vehicular access from Peterson Avenue
- 161 parking spaces required; 179 parking spaces proposed