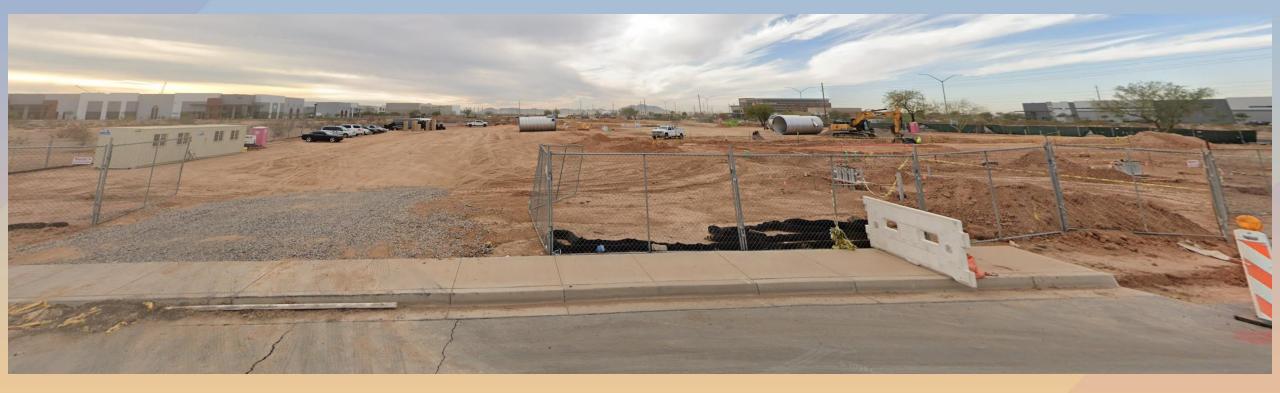

## Design Review Board





# DRB24-01077 Get Air Sports Mesa





### Request

- Design Review
- For a Small-Scale
   Commercial Recreation facility and attached commercial uses







#### Location

- East side of Ellsworth Road
- North side of Elliot Road







#### Site Photo



Looking north towards the site from Elliot Road





#### Site Photo



Looking south towards the site from Peterson Avenue





#### Site Plan

- 54,400 sq. ft. building
- Public building entries at the west and south building facades
- Primary vehicular access from Peterson Avenue
- 161 parking spaces required; 179 parking spaces proposed









PLANNING

## Landscape Plan

|             | SVT PER C.O.M. DESIGN<br>STANDARDS MANUAL FIGURE 2.3<br>TYP. DESIGN SPEED 30MPH, 2LU | PETERSON AVE                                   | STANDARDS MA<br>FIGURE 2.3 TYP.<br>SPEED 30PMH, 21 |
|-------------|--------------------------------------------------------------------------------------|------------------------------------------------|----------------------------------------------------|
|             |