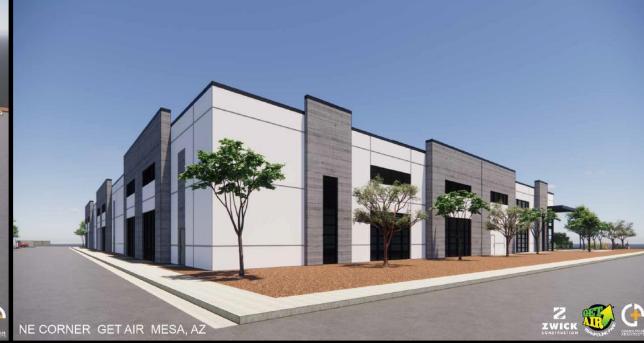

| Eremophila prostrata 'Outback Sunris                           | se' Outback Sunrise            | l Gal   | 36          |  |  |
| $\stackrel{\leftarrow}{\ominus}$ | Lantana x 'New Gold'                                           | New Gold Lantana               | l Gal   | 111         |  |  |
| MATE                             | RIALS                                                          | SIZE                           |         | QTY         |  |  |
|                                  | "AZ Brown" Decomposed<br>Granite or Equal                      | 1/2" Screened<br>2" Depth Min. |         | 22,372 S.F. |  |  |









#### Elevations



#### North Elevation



South Elevation





#### Elevations



West

Elevation



Fast

Elovation





## Rendering







## Rendering















#### Colors and Materials



METAL CANODY/CODING/DANIELING

(C) METAL CANOPY/COPING/PANELING
FINISH PAINTED OR PRE-FINISHED STEEL
PAINT/COLOR MATCHING DARK BRONZE



MFT/FRAME KAWNEER DARK BRONZE





### Alternative Compliance

✓ Materials. No more than 50% of the façade may be covered with one single material





### Findings

Staff is seeking your review and recommendation on the following:

- ✓ Proposed building elevations and landscape design
- ✓ Alternative Compliance for building materials

Staff welcomes any feedback





## Design Review Board