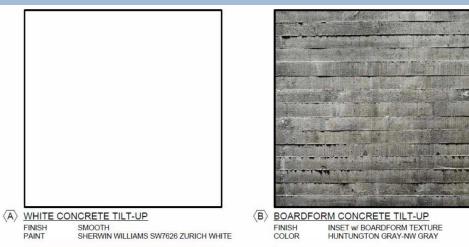

#### Colors and Materials

METAL CANODY/CODING/DANIELING

(C) METAL CANOPY/COPING/PANELING
FINISH PAINTED OR PRE-FINISHED STEEL
PAINT/COLOR MATCHING DARK BRONZE

MFT/FRAME KAWNEER DARK BRONZE