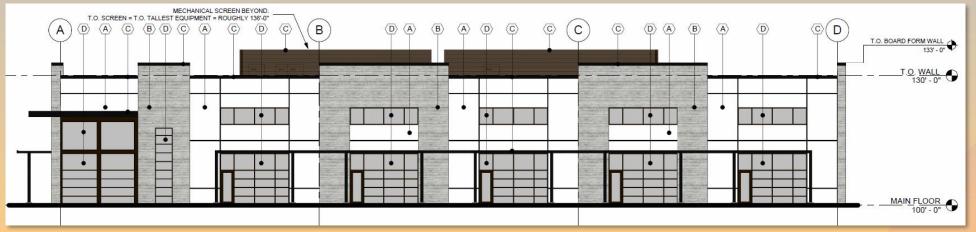

| Bush Morning Glory             | l Gal   | 35          |  |  |
| ●                                | Eremophila prostrata 'Outback Sunris                           | se' Outback Sunrise            | l Gal   | 36          |  |  |
| $\stackrel{\leftarrow}{\ominus}$ | Lantana x 'New Gold'                                           | New Gold Lantana               | l Gal   | 111         |  |  |
| MATE                             | RIALS                                                          | SIZE                           |         | QTY         |  |  |
|                                  | "AZ Brown" Decomposed<br>Granite or Equal                      | 1/2" Screened<br>2" Depth Min. |         | 22,372 S.F. |  |  |









#### Elevations



#### North Elevation



South Elevation





#### Elevations



West

Elevation



Fast

Elovation





## Rendering







## Rendering















#### Colors and Materials



METAL CANODY/CODING/DANIELING

(C) METAL CANOPY/COPING/PANELING
FINISH PAINTED OR PRE-FINISHED STEEL
PAINT/COLOR MATCHING DARK BRONZE



MFT/FRAME KAWNEER DARK BRONZE





### Alternative Compliance

✓ Materials. No more than 50% of the façade may be covered with one single material





### Findings

Staff is seeking your review and recommendation on the following:

- ✓ Proposed building elevations and landscape design
- ✓ Alternative Compliance for building materials

Staff welcomes any feedback





## Design Review Board