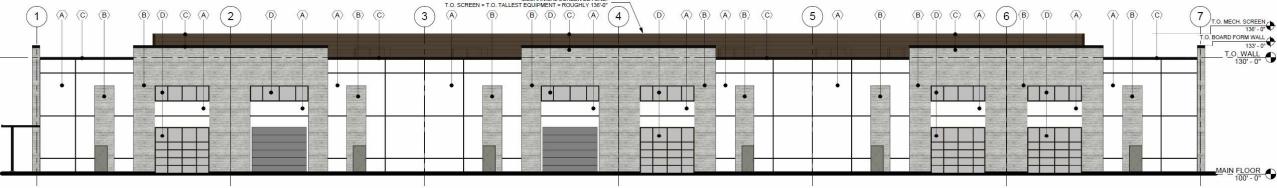

l Gal   | 35          |  |  |
| ●                                | Eremophila prostrata 'Outback Sunris                           | se' Outback Sunrise            | l Gal   | 36          |  |  |
| $\stackrel{\leftarrow}{\ominus}$ | Lantana x 'New Gold'                                           | New Gold Lantana               | l Gal   | 111         |  |  |
| MATE                             | RIALS                                                          | SIZE                           |         | QTY         |  |  |
|                                  | "AZ Brown" Decomposed<br>Granite or Equal                      | 1/2" Screened<br>2" Depth Min. |         | 22,372 S.F. |  |  |









#### Elevations



#### North Elevation



South Elevation





#### Elevations



West

Elevation



Fast

Elovation





## Rendering







## Rendering















#### Colors and Materials



METAL CANODY/CODING/DANIELING

(C) METAL CANOPY/COPING/PANELING
FINISH PAINTED OR PRE-FINISHED STEEL
PAINT/COLOR MATCHING DARK BRONZE



MFT/FRAME KAWNEER DARK BRONZE





### Alternative Compliance

✓ Materials. No more than 50% of the façade may be covered with one single material





### Findings

Staff is seeking your review and recommendation on the following:

- ✓ Proposed building elevations and landscape design
- ✓ Alternative Compliance for building materials

Staff welcomes any feedback





## Design Review Board