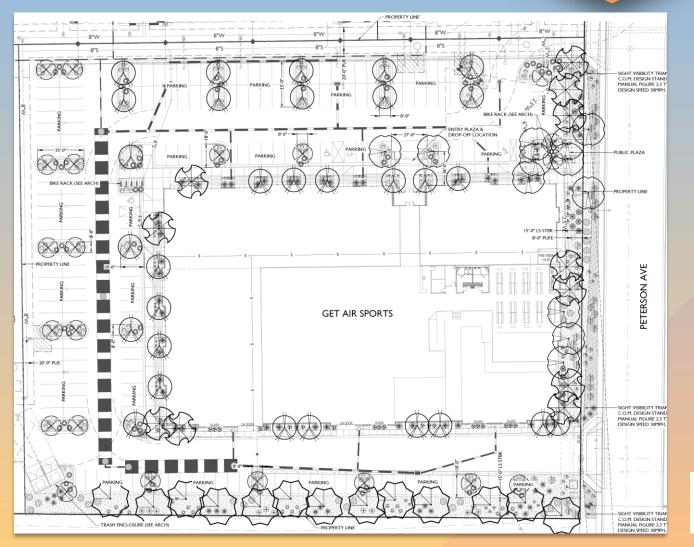

#### Site Plan

- 54,400 sq. ft. building
- Public building entries at the west and south building facades
- Primary vehicular access from Peterson Avenue
- 161 parking spaces required; 179 parking spaces proposed