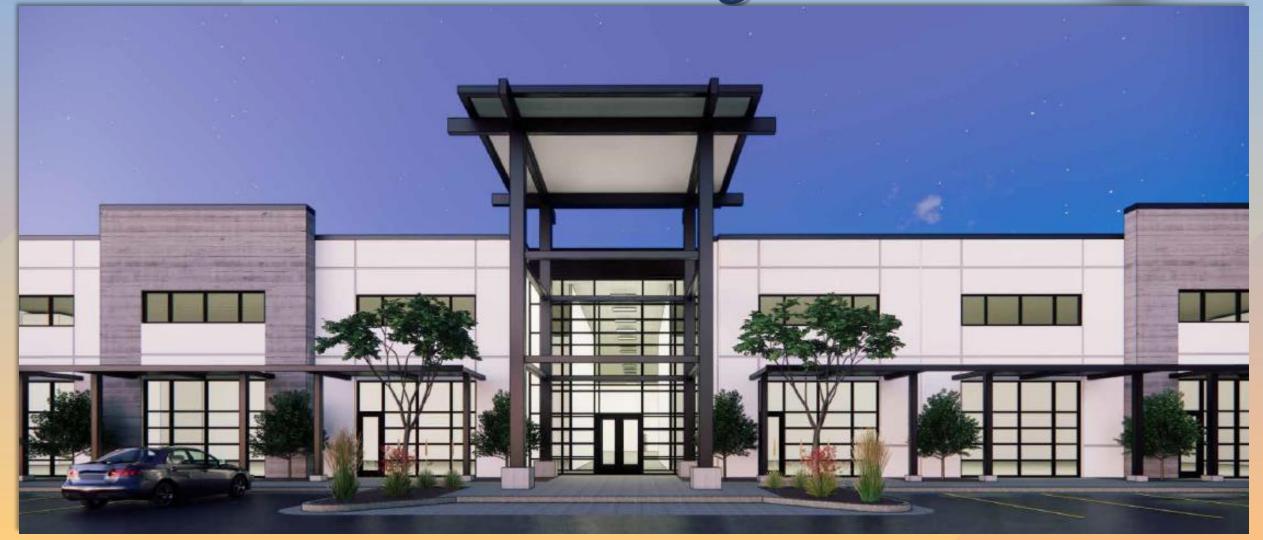

| Eremophila prostrata 'Outback Sunris                           | se' Outback Sunrise            | l Gal   | 36          |  |  |
| $\stackrel{\leftarrow}{\ominus}$ | Lantana x 'New Gold'                                           | New Gold Lantana               | l Gal   | 111         |  |  |
| MATE                             | RIALS                                                          | SIZE                           |         | QTY         |  |  |
|                                  | "AZ Brown" Decomposed<br>Granite or Equal                      | 1/2" Screened<br>2" Depth Min. |         | 22,372 S.F. |  |  |









#### Elevations



#### North Elevation



South Elevation





#### Elevations



West

Elevation



Fast

Elovation





## Rendering







## Rendering















#### Colors and Materials



METAL CANODY/CODING/DANIELING

(C) METAL CANOPY/COPING/PANELING
FINISH PAINTED OR PRE-FINISHED STEEL
PAINT/COLOR MATCHING DARK BRONZE



MFT/FRAME KAWNEER DARK BRONZE





### Alternative Compliance

✓ Materials. No more than 50% of the façade may be covered with one single material





### Findings

Staff is seeking your review and recommendation on the following:

- ✓ Proposed building elevations and landscape design
- ✓ Alternative Compliance for building materials

Staff welcomes any feedback





## Design Review Board