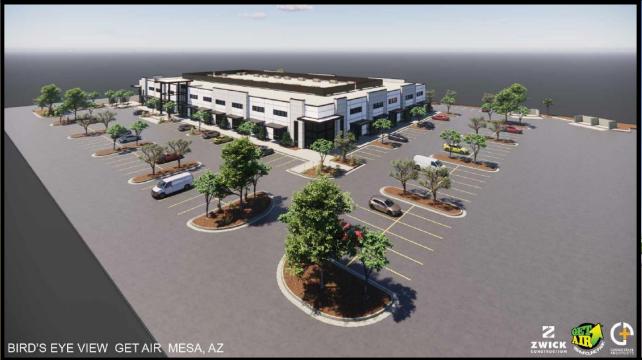

#### Site Plan

- 54,400 sq. ft. building
- Public building entries at the west and south building facades
- Primary vehicular access from Peterson Avenue
- 161 parking spaces required; 179 parking spaces proposed