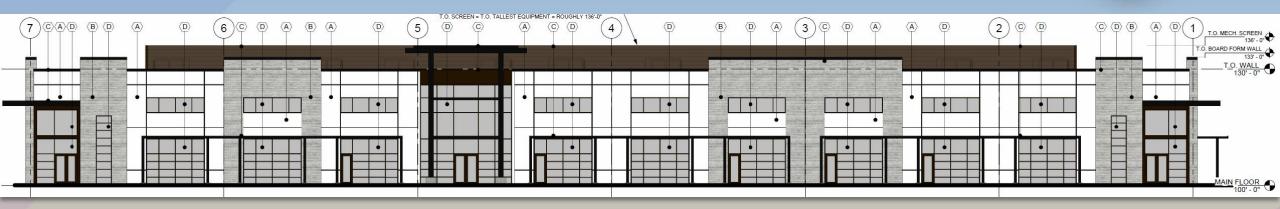

Glory             | l Gal   | 35          |  |  |
| ●                                | Eremophila prostrata 'Outback Sunris                           | se' Outback Sunrise            | l Gal   | 36          |  |  |
| $\stackrel{\leftarrow}{\ominus}$ | Lantana x 'New Gold'                                           | New Gold Lantana               | l Gal   | 111         |  |  |
| MATE                             | RIALS                                                          | SIZE                           |         | QTY         |  |  |
|                                  | "AZ Brown" Decomposed<br>Granite or Equal                      | 1/2" Screened<br>2" Depth Min. |         | 22,372 S.F. |  |  |









#### Elevations



#### North Elevation



South Elevation





#### Elevations



West

Elevation



Fast

Elovation





## Rendering







## Rendering















#### Colors and Materials



METAL CANODY/CODING/DANIELING

(C) METAL CANOPY/COPING/PANELING
FINISH PAINTED OR PRE-FINISHED STEEL
PAINT/COLOR MATCHING DARK BRONZE



MFT/FRAME KAWNEER DARK BRONZE





### Alternative Compliance

✓ Materials. No more than 50% of the façade may be covered with one single material





### Findings

Staff is seeking your review and recommendation on the following:

- ✓ Proposed building elevations and landscape design
- ✓ Alternative Compliance for building materials

Staff welcomes any feedback





## Design Review Board