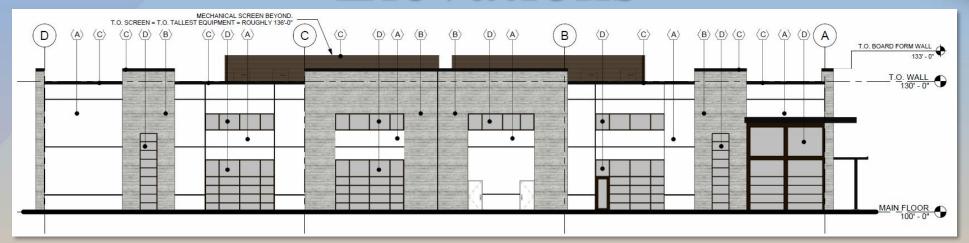

eorum                                            | Bush Morning Glory             | l Gal   | 35          |  |  |
| ●                                | Eremophila prostrata 'Outback Sunris                           | se' Outback Sunrise            | l Gal   | 36          |  |  |
| $\stackrel{\leftarrow}{\ominus}$ | Lantana x 'New Gold'                                           | New Gold Lantana               | l Gal   | 111         |  |  |
| MATE                             | RIALS                                                          | SIZE                           |         | QTY         |  |  |
|                                  | "AZ Brown" Decomposed<br>Granite or Equal                      | 1/2" Screened<br>2" Depth Min. |         | 22,372 S.F. |  |  |









#### Elevations



#### North Elevation



South Elevation





#### Elevations



West

Elevation



Fast

Elovation





## Rendering







## Rendering















#### Colors and Materials



METAL CANODY/CODING/DANIELING

(C) METAL CANOPY/COPING/PANELING
FINISH PAINTED OR PRE-FINISHED STEEL
PAINT/COLOR MATCHING DARK BRONZE



MFT/FRAME KAWNEER DARK BRONZE





### Alternative Compliance

✓ Materials. No more than 50% of the façade may be covered with one single material





### Findings

Staff is seeking your review and recommendation on the following:

- ✓ Proposed building elevations and landscape design
- ✓ Alternative Compliance for building materials

Staff welcomes any feedback





## Design Review Board