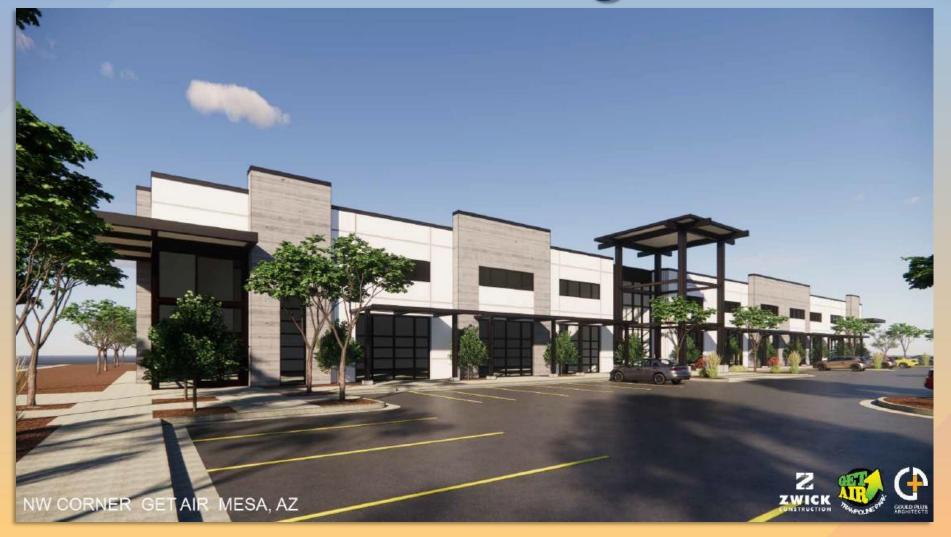

| Eremophila prostrata 'Outback Sunris                           | se' Outback Sunrise            | l Gal   | 36          |  |  |
| $\stackrel{\leftarrow}{\ominus}$ | Lantana x 'New Gold'                                           | New Gold Lantana               | l Gal   | 111         |  |  |
| MATE                             | RIALS                                                          | SIZE                           |         | QTY         |  |  |
|                                  | "AZ Brown" Decomposed<br>Granite or Equal                      | 1/2" Screened<br>2" Depth Min. |         | 22,372 S.F. |  |  |









#### Elevations



#### North Elevation



South Elevation





#### Elevations



West

Elevation



Fast

Elovation





## Rendering







## Rendering















#### Colors and Materials



METAL CANODY/CODING/DANIELING

(C) METAL CANOPY/COPING/PANELING
FINISH PAINTED OR PRE-FINISHED STEEL
PAINT/COLOR MATCHING DARK BRONZE



MFT/FRAME KAWNEER DARK BRONZE





### Alternative Compliance

✓ Materials. No more than 50% of the façade may be covered with one single material





### Findings

Staff is seeking your review and recommendation on the following:

- ✓ Proposed building elevations and landscape design
- ✓ Alternative Compliance for building materials

Staff welcomes any feedback





## Design Review Board