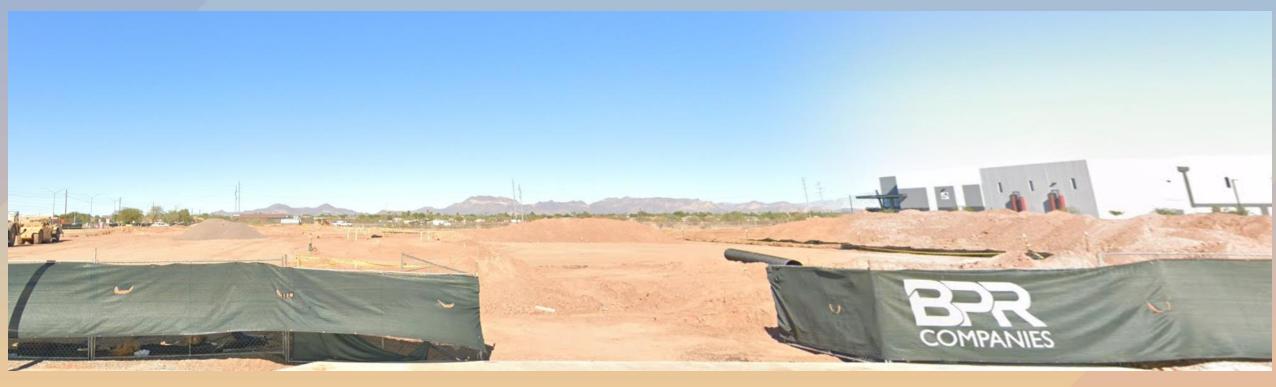

## Design Review Board





# DRB24-01077 Get Air Sports Mesa





### Request

- Design Review
- For a Small-Scale
   Commercial Recreation facility and attached commercial uses







#### Location

- East side of Ellsworth Road
- North side of Elliot Road







#### Site Photo



Looking north towards the site from Elliot Road





#### Site Photo



Looking south towards the site from Peterson Avenue





#### Site Plan

- 54,400 sq. ft. building
- Public building entries at the west and south building facades
- Primary vehicular access from Peterson Avenue
- 161 parking spaces required; 179 parking spaces proposed









PLANNING

## Landscape Plan

|             | SVT PER C.O.M. DESIGN<br>STANDARDS MANUAL FIGURE 2.3<br>TYP. DESIGN SPEED 30MPH, 2LU | PETERSON AVE                                   | STANDARDS MA<br>FIGURE 2.3 TYP.<br>SPEED 30PMH, 21 |
|-------------|--------------------------------------------------------------------------------------|------------------------------------------------|----------------------------------------------------|
|