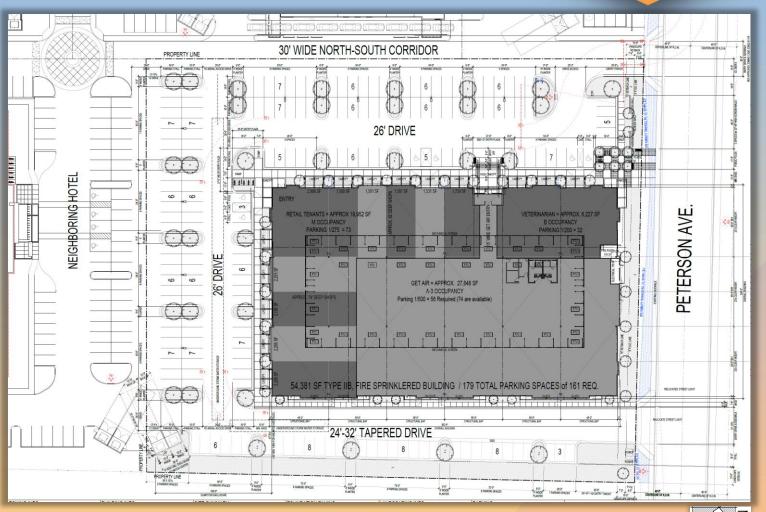

#### Site Plan

- 54,400 sq. ft. building
- Public building entries at the west and south building facades
- Primary vehicular access from Peterson Avenue
- 161 parking spaces required; 179 parking spaces proposed