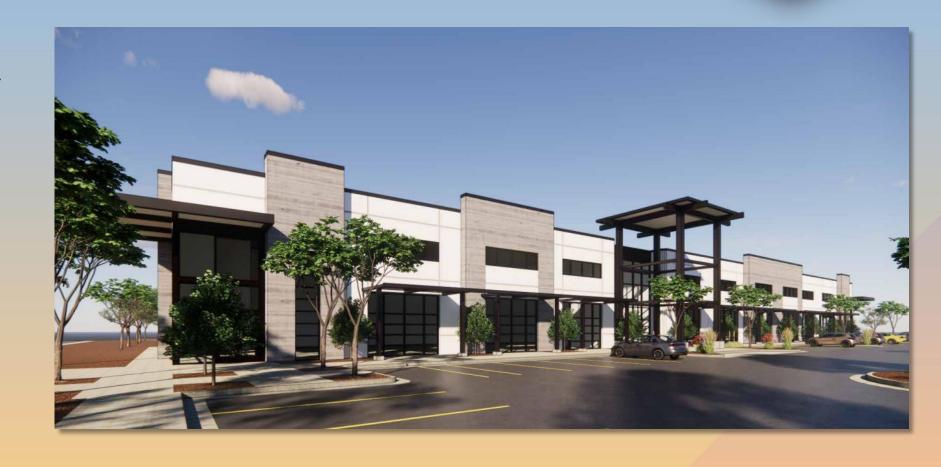

## Design Review Board





# DRB24-01077 Get Air Sports Mesa





### Request

- Design Review
- For a Small-Scale
   Commercial Recreation facility and attached commercial uses







#### Location

- East side of Ellsworth Road
- North side of Elliot Road







#### Site Photo



Looking north towards the site from Elliot Road





#### Site Photo



Looking south towards the site from Peterson Avenue





#### Site Plan

- 54,400 sq. ft. building
- Public building entries at the west and south building facades
- Primary vehicular access from Peterson Avenue
- 161 parking spaces required; 179 parking spaces proposed









PLANNING

## Landscape Plan

|             | SVT PER C.O.M. DESIGN<br>STANDARDS MANUAL FIGURE 2.3<br>TYP. DESIGN SPEED 30MPH, 2LU | PETERSON AVE                                   | STANDARDS MA<br>FIGURE 2.3 TYP.<br>SPEED 30PMH, 21 |
|-------------|--------------------------------------------------------------------------------------|-------