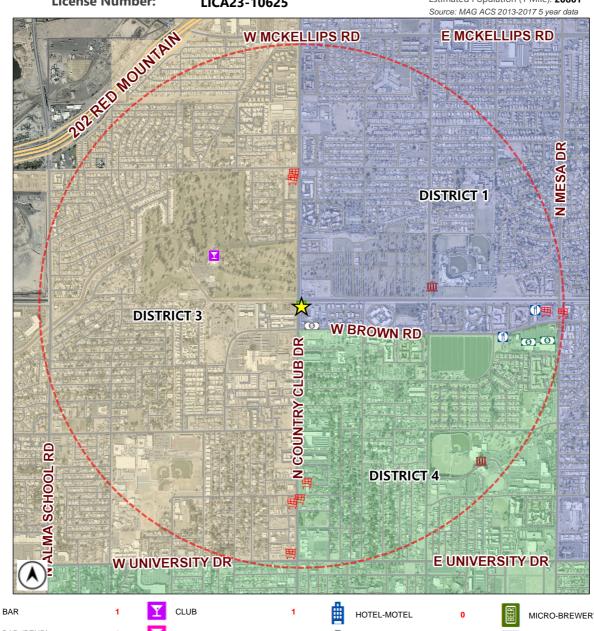

**Requesting Approval:** 

**MESA DRUMMER BAR & GRILL** 1211 N COUNTRY CLUB DR 9

**License Type: License Number:** 

**BAR (PEND)** LICA23-10625

Estimated Population (1 Mile): 20861

BAR (PEND)

BEER / WINE BAR

Total Count: 20 liquor licenses Date: 10/11/2023