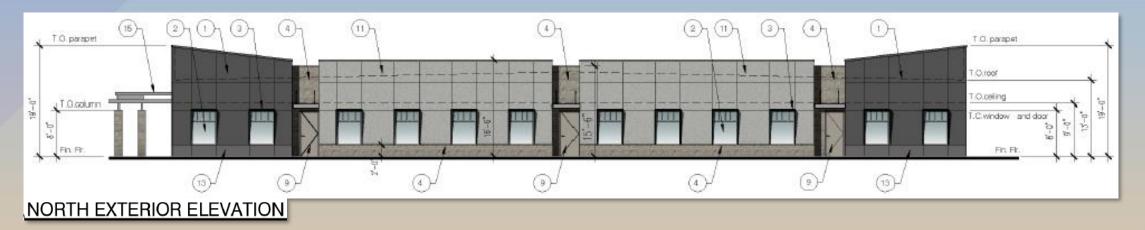

# Design Review Board



# DRB24-00406 Skilled Nursing Facility

Jennifer Merrill, Senior Planner

December 10, 2024





- Design Review
- To allow for a Skilled Nursing Facility





### Location

- East of Higley Road
- North side of Main Street





#### Site Photo



#### Looking north from Main Street



## Site Plan

- New 29,995 sq ft building with courtyard
- Main entry on east side of building
- 84 total beds
- Parking on east half of site, with 68 parking stalls







#### Landscape Plan







### **Building Elevations**







#### **Building Elevations**















### Site Rendering













Staff is seeking your review and recommendation on the following:

Proposed building elevations and landscape design

Staff welcomes any feedback



# Design Review Board