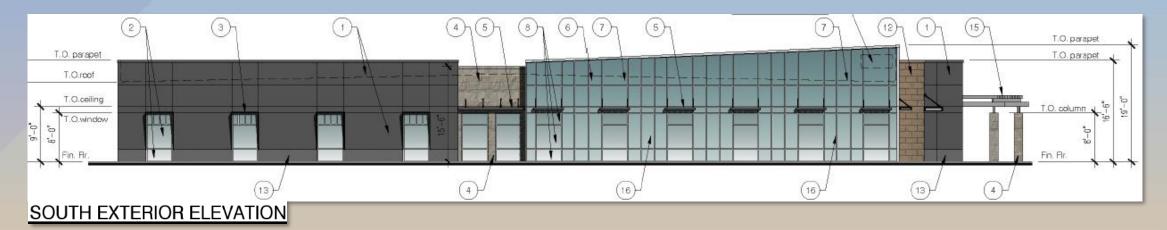

# Design Review Board



# DRB24-00406 Skilled Nursing Facility

Jennifer Merrill, Senior Planner

December 10, 2024





- Design Review
- To allow for a Skilled Nursing Facility





### Location

- East of Higley Road
- North side of Main Street





#### Site Photo



#### Looking north from Main Street



## Site Plan

- New 29,995 sq ft building with courtyard
- Main entry on east side of building
- 84 total beds
- Parking on east half of site, with 68 parking stalls







#### Landscape Plan







### **Building Elevations**







#### **Building Elevations**















### Site Rendering













Staff is seeking your review and recommendation on the following:

Proposed building elevations and landscape design

Staff welcomes any feedback



# Design Review Board