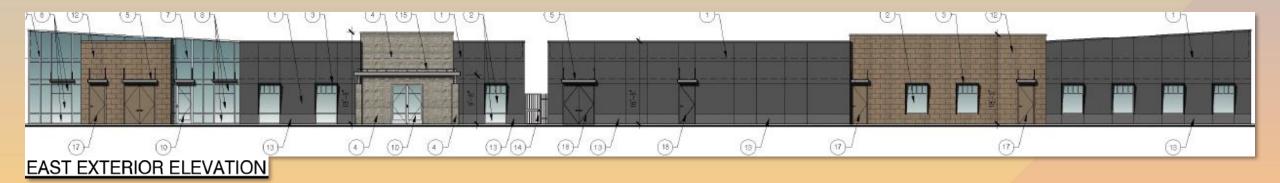

# Design Review Board



# DRB24-00406 Skilled Nursing Facility

Jennifer Merrill, Senior Planner

December 10, 2024





- Design Review
- To allow for a Skilled Nursing Facility





### Location

- East of Higley Road
- North side of Main Street





#### Site Photo



#### Looking north from Main Street



## Site Plan

- New 29,995 sq ft building with courtyard
- Main entry on east side of building
- 84 total beds
- Parking on east half of site, with 68 parking stalls







#### Landscape Plan







### **Building Elevations**







#### **Building Elevations**















### Site Rendering













Staff is seeking your review and recommendation on the following:

Proposed building elevations and landscape design

Staff welcomes any feedback



# Design Review Board