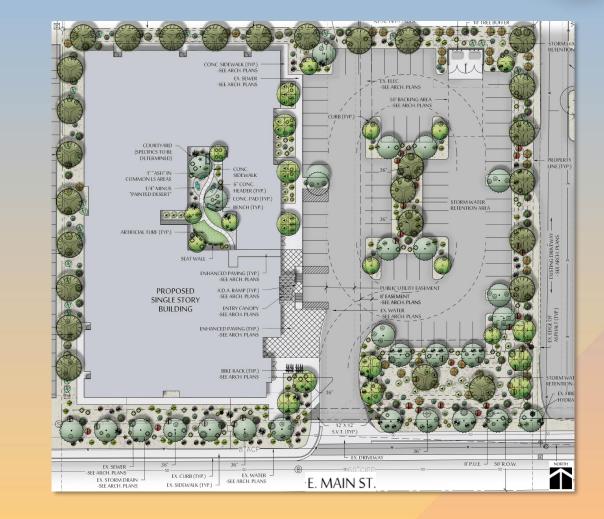

## Site Plan

- New 29,995 sq ft building with courtyard
- Main entry on east side of building
- 84 total beds
- Parking on east half of site, with 68 parking stalls

#### Landscape Plan