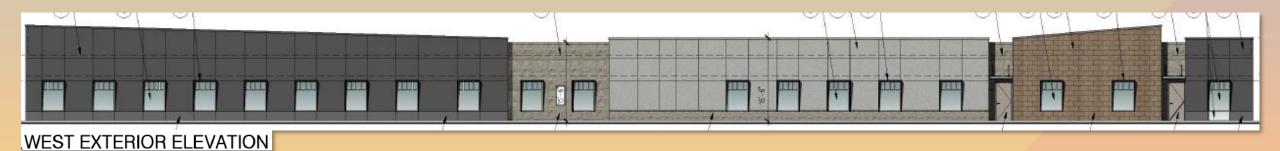

# Design Review Board



# DRB24-00406 Skilled Nursing Facility

Jennifer Merrill, Senior Planner

December 10, 2024





- Design Review
- To allow for a Skilled Nursing Facility





### Location

- East of Higley Road
- North side of Main Street





#### Site Photo



#### Looking north from Main Street



## Site Plan

- New 29,995 sq ft building with courtyard
- Main entry on east side of building
- 84 total beds
- Parking on east half of site, with 68 parking stalls







#### Landscape Plan







### **Building Elevations**







#### **Building Elevations**















### Site Rendering













Staff is seeking your review and recommendation on the following:

Proposed building elevations and landscape design

Staff welcomes any feedback



# Design Review Board