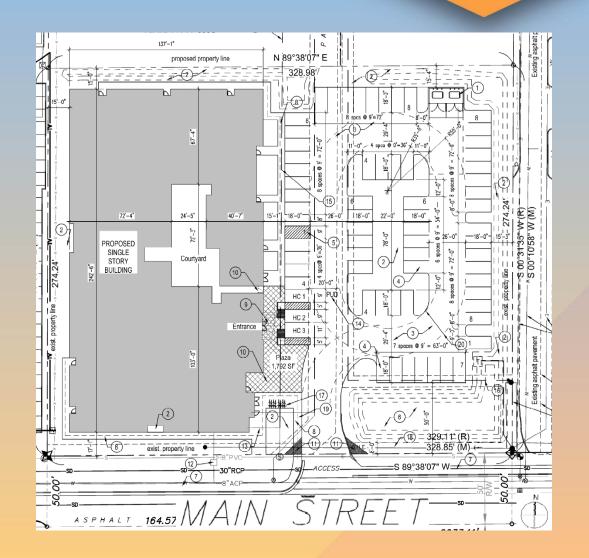

## Site Plan

- New 29,995 sq ft building with courtyard
- Main entry on east side of building
- 84 total beds
- Parking on east half of site, with 68 parking stalls