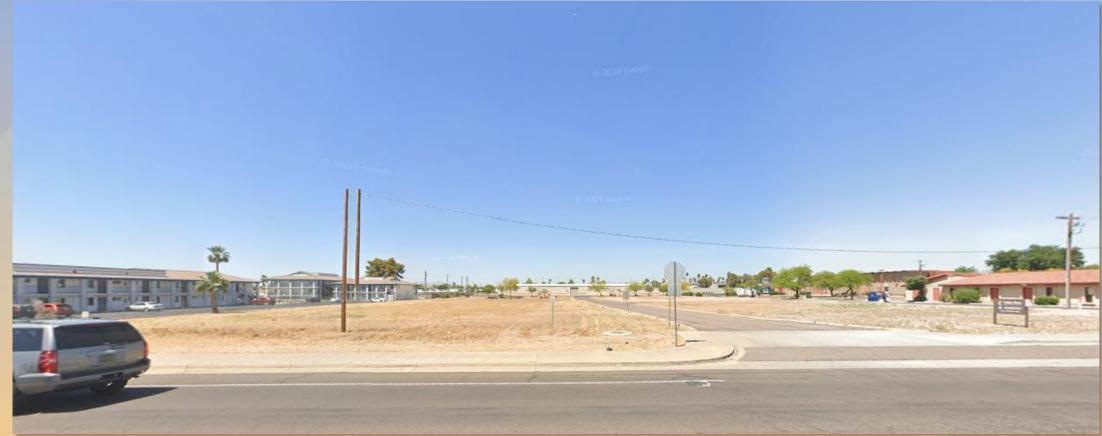

# Design Review Board



# DRB24-00406 Skilled Nursing Facility

Jennifer Merrill, Senior Planner

December 10, 2024





- Design Review
- To allow for a Skilled Nursing Facility





### Location

- East of Higley Road
- North side of Main Street





#### Site Photo



#### Looking north from Main Street



## Site Plan

- New 29,995 sq ft building with courtyard
- Main entry on east side of building
- 84 total beds
- Parking on east half of site, with 68 parking stalls







#### Landscape Plan







### **Building Elevations**







#### **Building Elevations**















### Site Rendering













Staff is seeking your review and recommendation on the following:

Proposed building elevations and landscape design

Staff welcomes any feedback



# Design Review Board