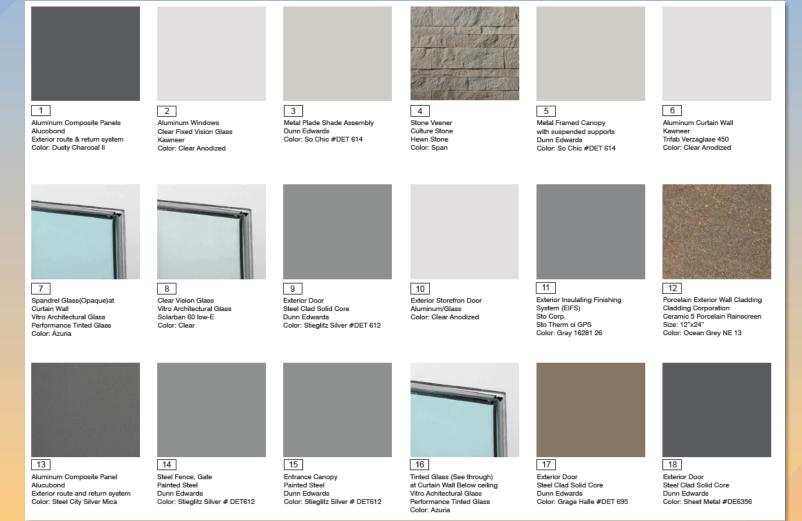

# Design Review Board



# DRB24-00406 Skilled Nursing Facility

Jennifer Merrill, Senior Planner

December 10, 2024





- Design Review
- To allow for a Skilled Nursing Facility





### Location

- East of Higley Road
- North side of Main Street





#### Site Photo



#### Looking north from Main Street



## Site Plan

- New 29,995 sq ft building with courtyard
- Main entry on east side of building
- 84 total beds
- Parking on east half of site, with 68 parking stalls







#### Landscape Plan







### **Building Elevations**







#### **Building Elevations**















### Site Rendering













Staff is seeking your review and recommendation on the following:

Proposed building elevations and landscape design

Staff welcomes any feedback



# Design Review Board