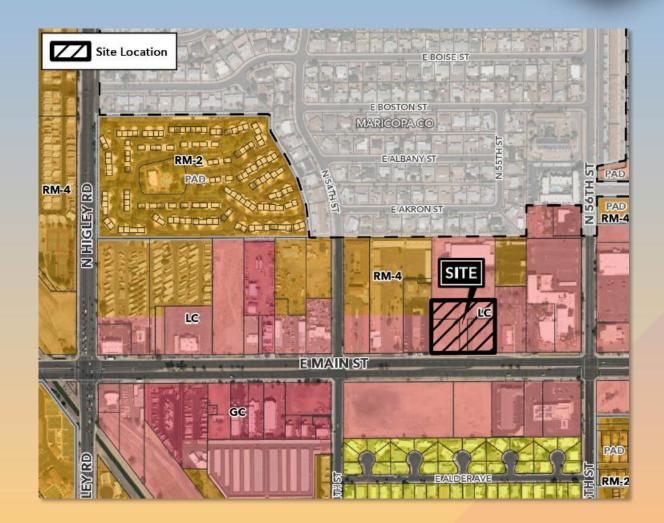

# Design Review Board



# DRB24-00406 Skilled Nursing Facility

Jennifer Merrill, Senior Planner

December 10, 2024





- Design Review
- To allow for a Skilled Nursing Facility





### Location

- East of Higley Road
- North side of Main Street





#### Site Photo



#### Looking north from Main Street



## Site Plan

- New 29,995 sq ft building with courtyard
- Main entry on east side of building
- 84 total beds
- Parking on east half of site, with 68 parking stalls







#### Landscape Plan







### **Building Elevations**







#### **Building Elevations**















### Site Rendering













Staff is seeking your review and recommendation on the following:

Proposed building elevations and landscape design

Staff welcomes any feedback



# Design Review Board