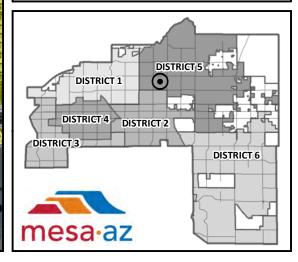

## SITE / ADDRESS:

District 5. The 4700 to 4900 block of East Indigo Street (north side), the 1600 to 1800 block of North 48th Street (east side) and the 4800 block of East Ingram Street (south side). Located west of Higley Road and south of McKellips Road. (5.8± acres)