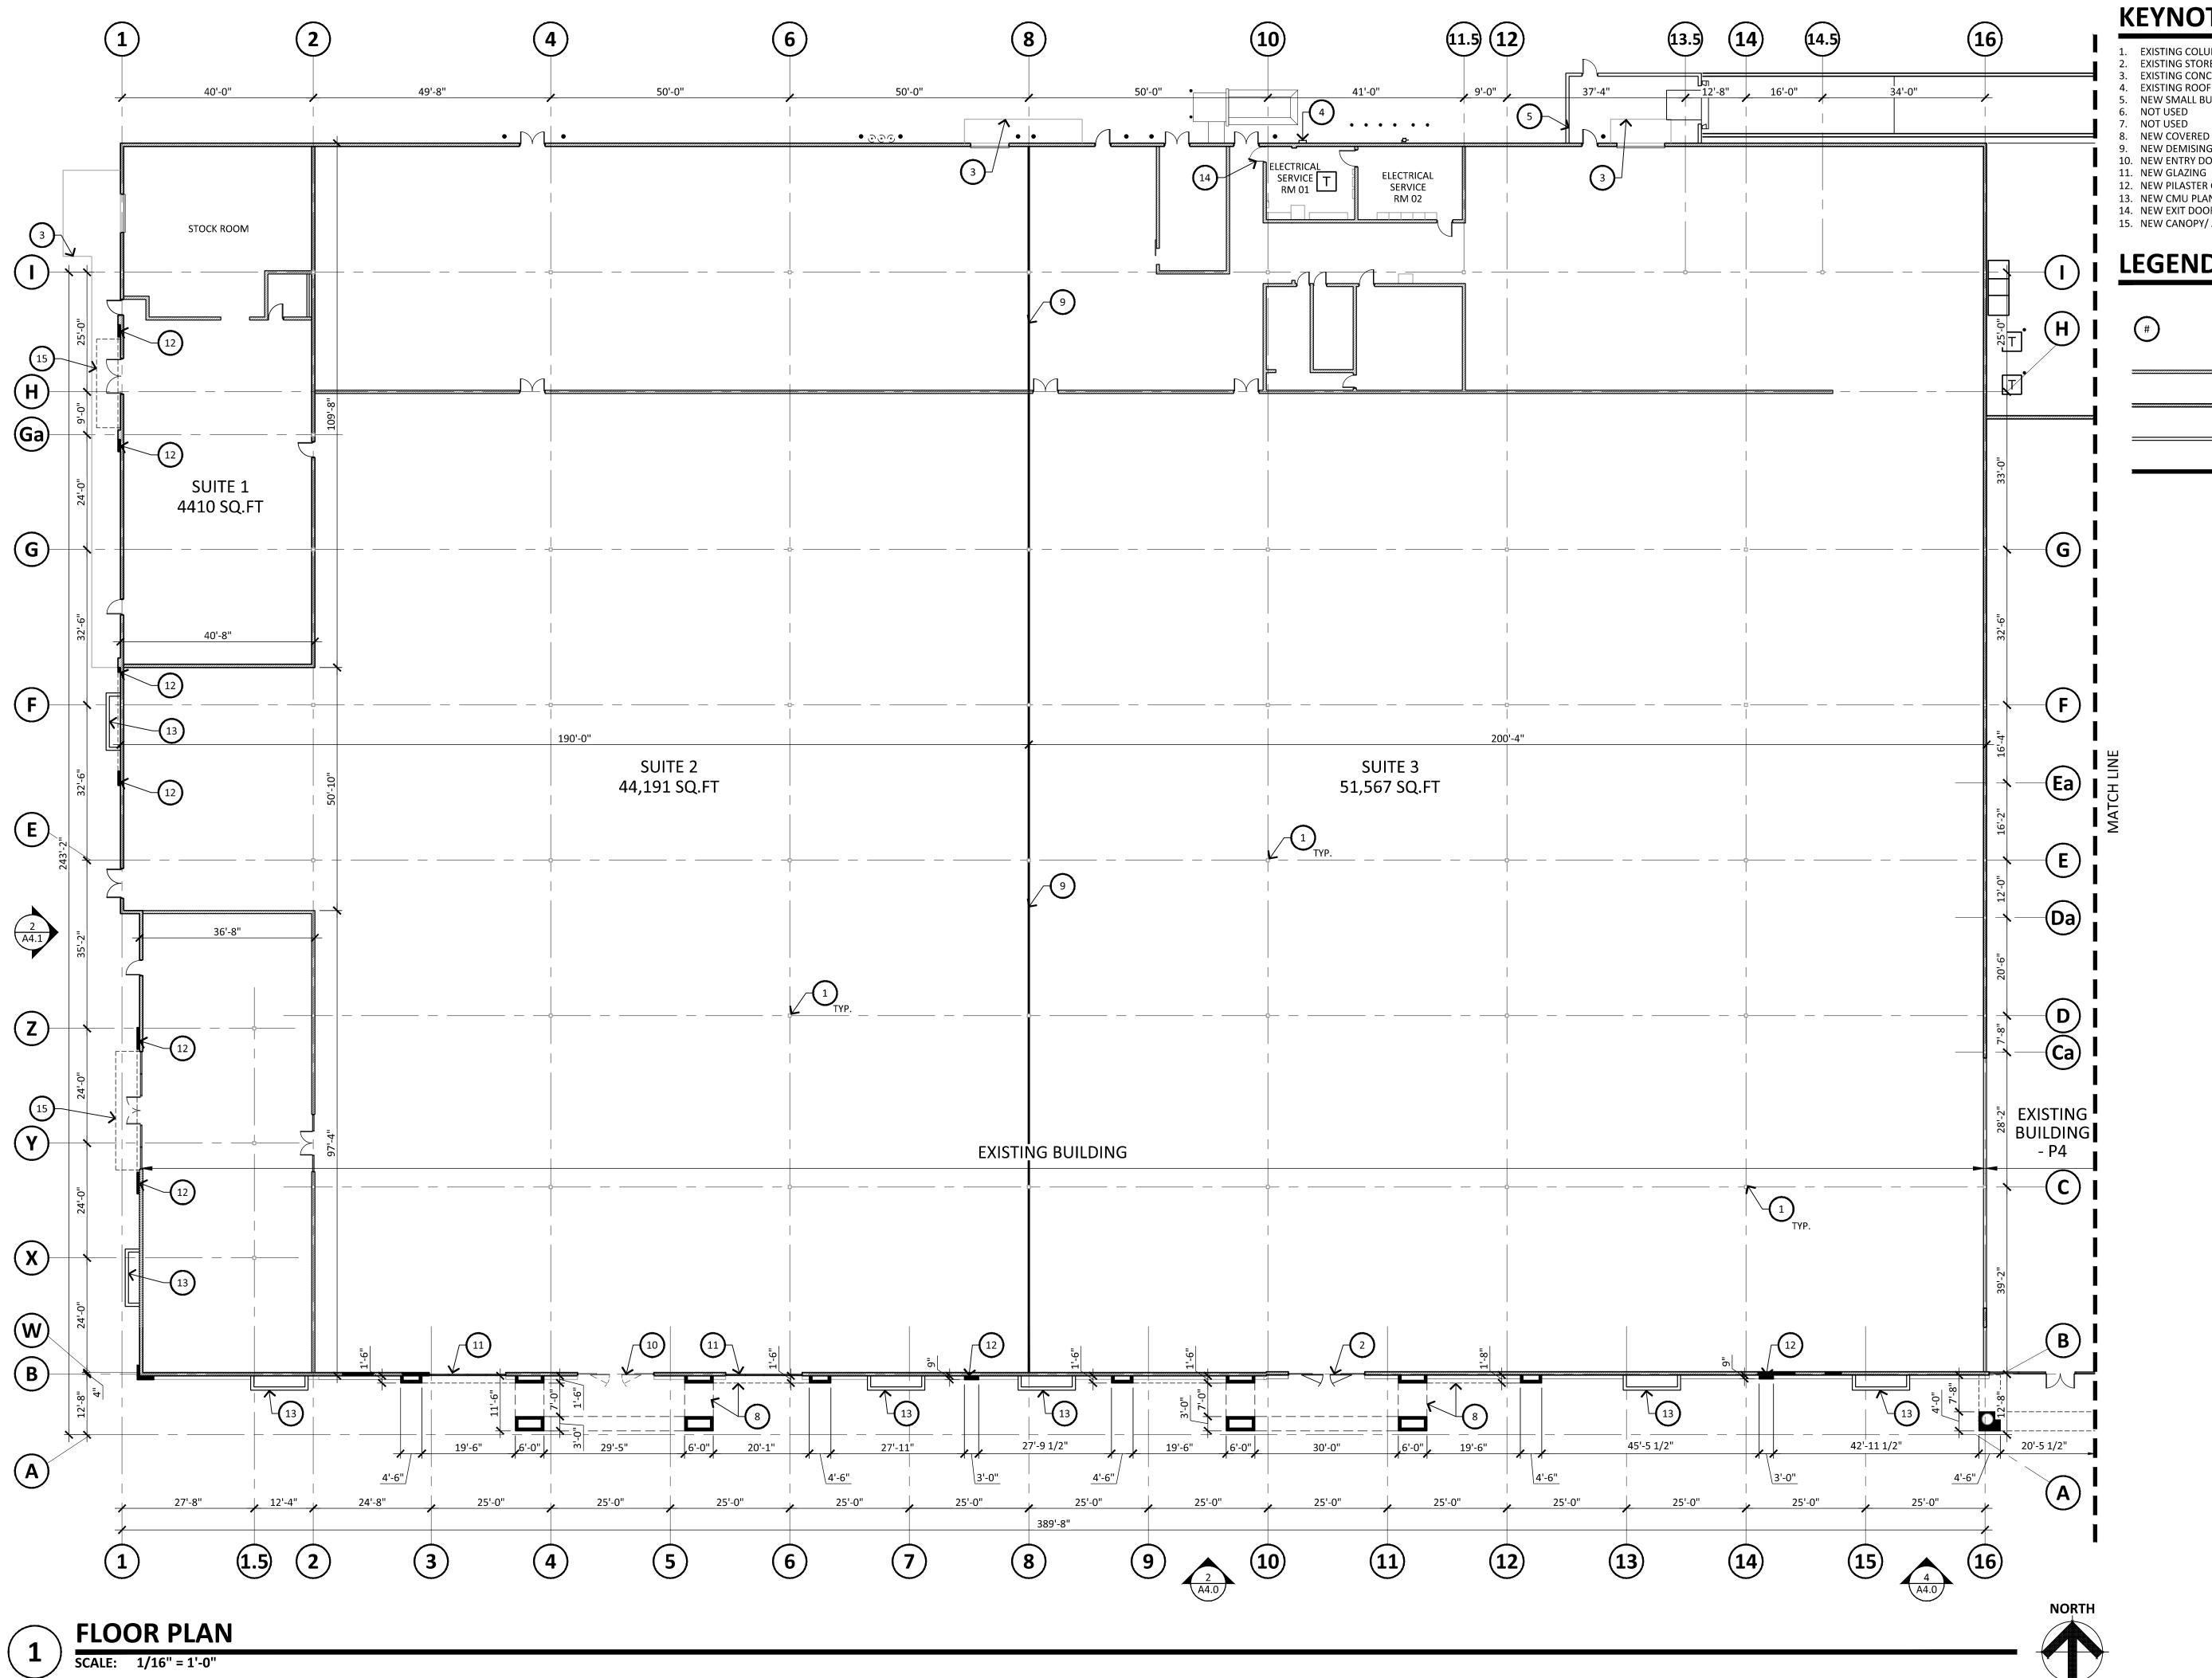

KEYNOTES #

EXISTING COLUMNS TO REMAIN
 EXISTING STOREFRONT DOOR TO REMAIN
 EXISTING CONCRETE PAD TO REMAIN

4. EXISTING ROOF STAIRS TO REMAIN 5. NEW SMALL BUILDING ADDITION FOR RECESSED LOADING DOCK

7. NOT USED

8. NEW COVERED ENTRY WITH TOWER, REFER TO SHEET 2/A4.0.

9. NEW DEMISING WALL

10. NEW ENTRY DOOR

12. NEW PILASTER COLUMN, REFER TO SHEET 2/A4.0. 13. NEW CMU PLANTER WITH TRELLIS, REFER TO SHEET 1,2/A8.0.

14. NEW EXIT DOOR WITH PANIC HARDWARE 15. NEW CANOPY/ AWNING

## **LEGEND:**

INDICATES: KEY NOTES EXISTING LOAD BEARING WALL TO REMAIN

EXISTING WALL TO REMAIN

INTERNATIONAL MARKETPLACE

NEC OF BROADWAY AND DOBSON ROAD

1920 W BROADWAY ROAD

MESA, AZ 85202

design by: RH drawn by: KP checked by: RH

project #: **24165** 

**FLOOR PLAN** 