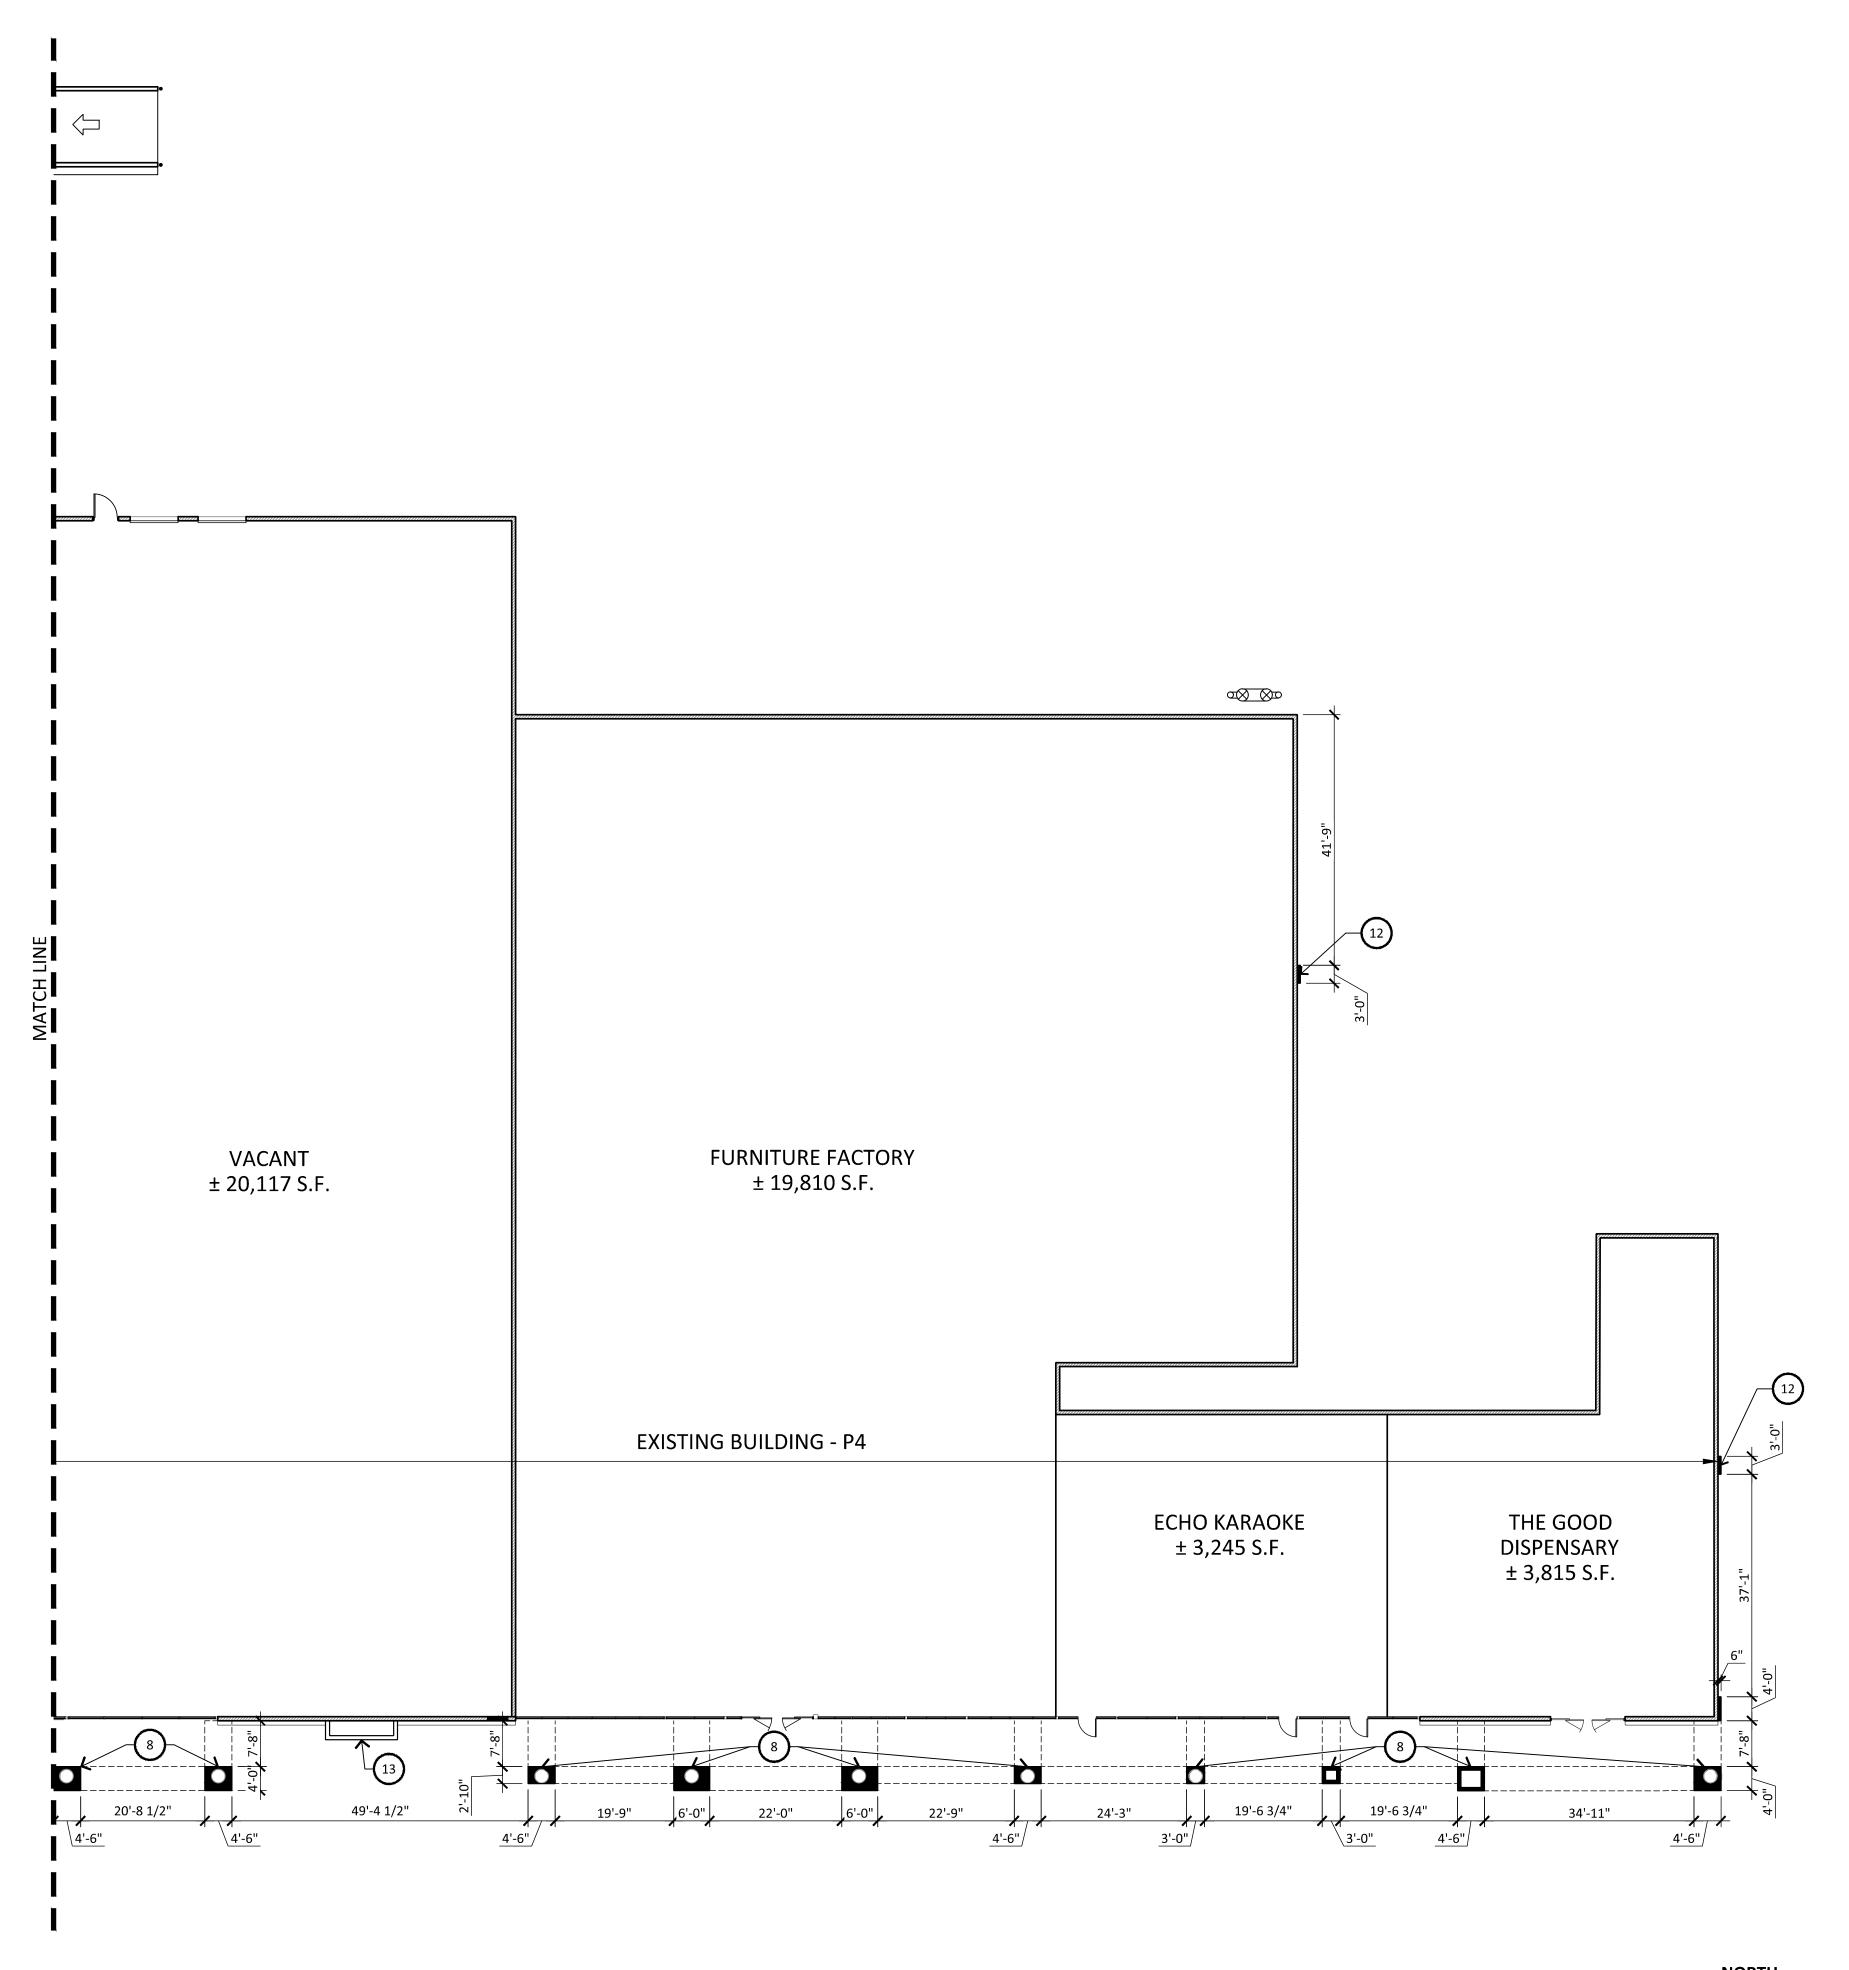

## **KEYNOTES** #

- EXISTING COLUMNS TO REMAIN
   EXISTING STOREFRONT DOOR TO REMAIN
   EXISTING CONCRETE PAD TO REMAIN
- EXISTING CONCRETE FAD TO REMAIN
   EXISTING ROOF STAIRS TO REMAIN
   NEW SMALL BUILDING ADDITION FOR RECESSED LOADING DOCK
   NOT USED
- NOT USED
- 8. NEW COVERED ENTRY WITH TOWER, REFER TO SHEET 2/A4.0.9. NEW DEMISING WALL
- 10. NEW ENTRY DOOR
- 11. NEW GLAZING
- 12. NEW PILASTER COLUMN, REFER TO SHEET 2/A4.0. 13. NEW CMU PLANTER WITH TRELLIS, REFER TO SHEET 1,2/A8.0.
- 14. NEW EXIT DOOR WITH PANIC HARDWARE
- 15. NEW CANOPY/ AWNING

## **LEGEND:**

| # | INDICATES: KEY NOTES               |
|---|------------------------------------|
|   | EXISTING LOAD BEARING WALL TO REMA |
|   | EXISTING EXTERIOR CMU WALL TO REMA |
|   | EXISTING WALL TO REMAIN            |
|   | NEW WALL                           |

INTERNATIONAL MARKETPLACE

NEC OF BROADWAY AND DOBSON ROAD

1920 W BROADWAY ROAD

MESA, AZ 85202

design by: RH
drawn by: KP
checked by: RH

project #: **24165**