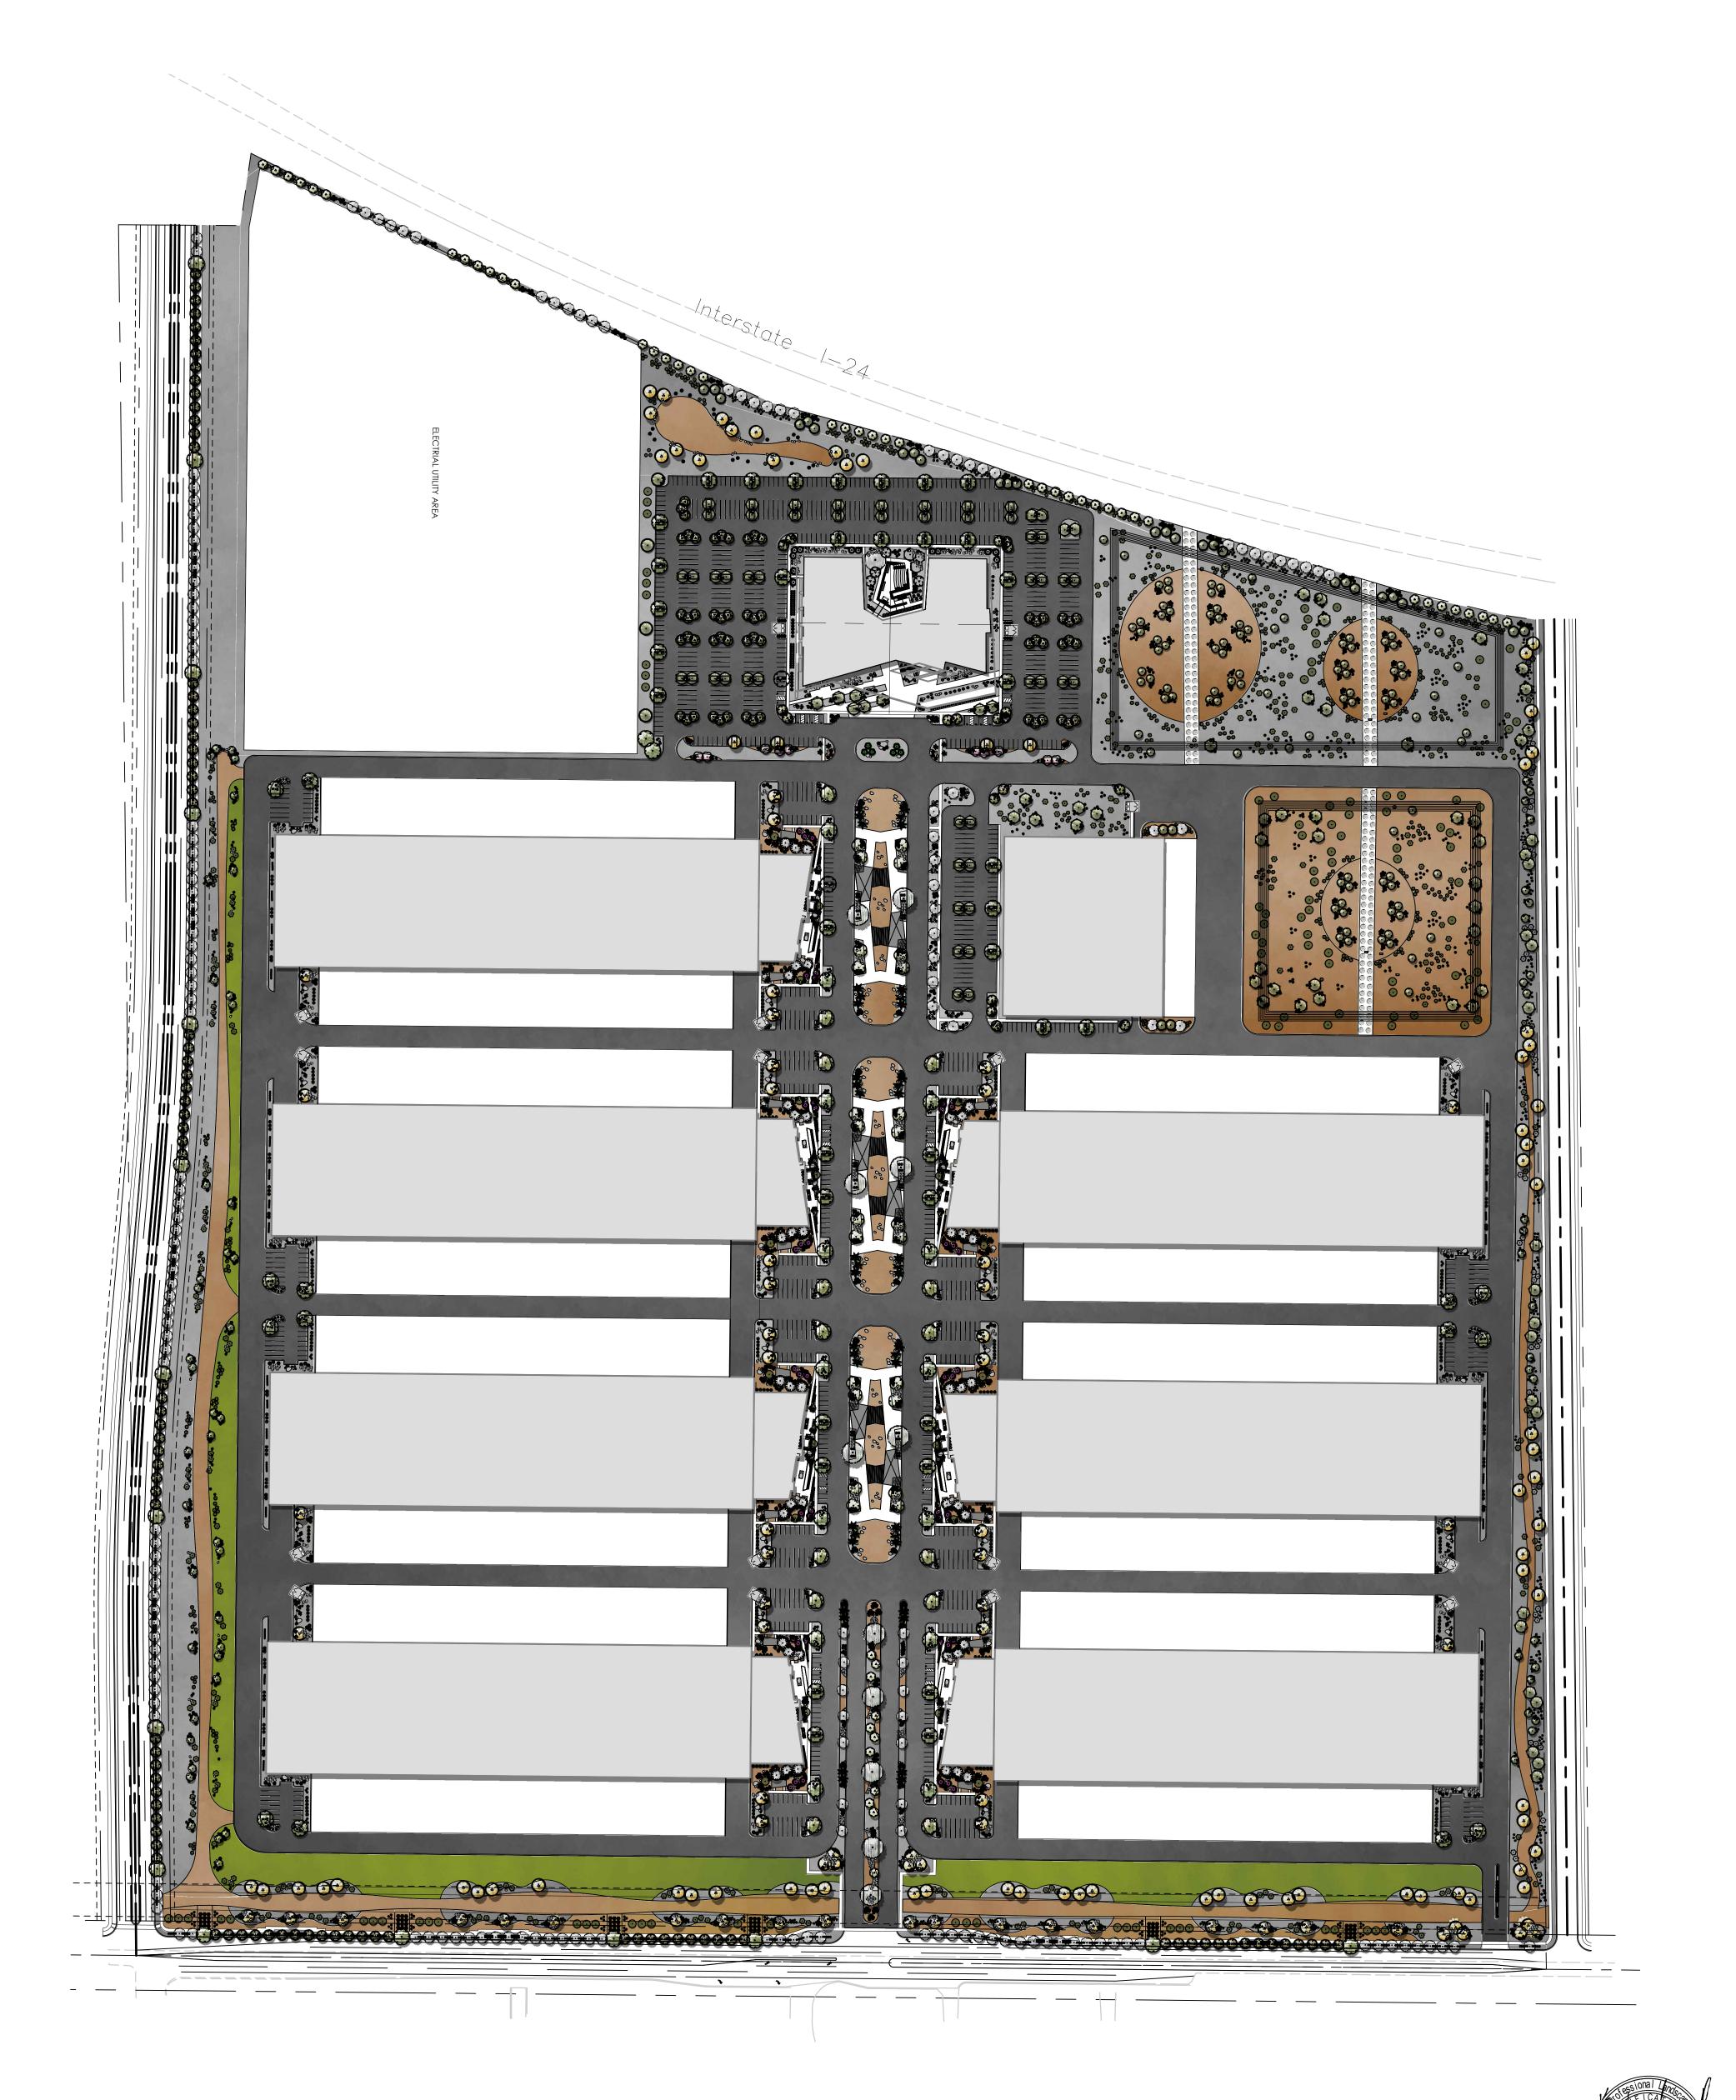

The proposed campus has been thoughtfully designed to provide optimal flexibility and efficiency to accommodate a future technology/data employment user's need. The campus is centered around an internal entry drive that leads to the primary office building at the north end of the campus. The proposed "data hall/flex use buildings" and industrial shell buildings are situated on the east and west sides of the entry drive. The campus is planned to include a 3-story office building providing approximately 105,000 square feet of office and employment space, a one-story, approximately 100,000 square foot warehouse building, and nine (9), one-story "data hall/flex use buildings" providing approximately 2.2 million square feet of building space. The building heights

Notice of Applications Filed / Virtual Neighborhood Meeting ANX24-00192, ZON24-00190 & DRB24-00191 May 8, 2024 Page 2 of 2

\_\_\_\_\_

will range from 38 to 55-feet and the proposed site plan identifies a location for an SRP substation. The proposed buildings are of a quality design and features elevated architectural materials/appearance. (See Attached: <u>Landscape/Site Plan and Perspective</u> Rendering).

We appreciate your time and consideration.

Very truly yours,

GAMMAGE AND BURNHAM, PLC

Dennis M. Newcombe

Dennis M. Newcombe Senior Land Use Planner

**Enclosures:** Property Location Map

Proposed Landscape/Site Plan and Perspective Rendering