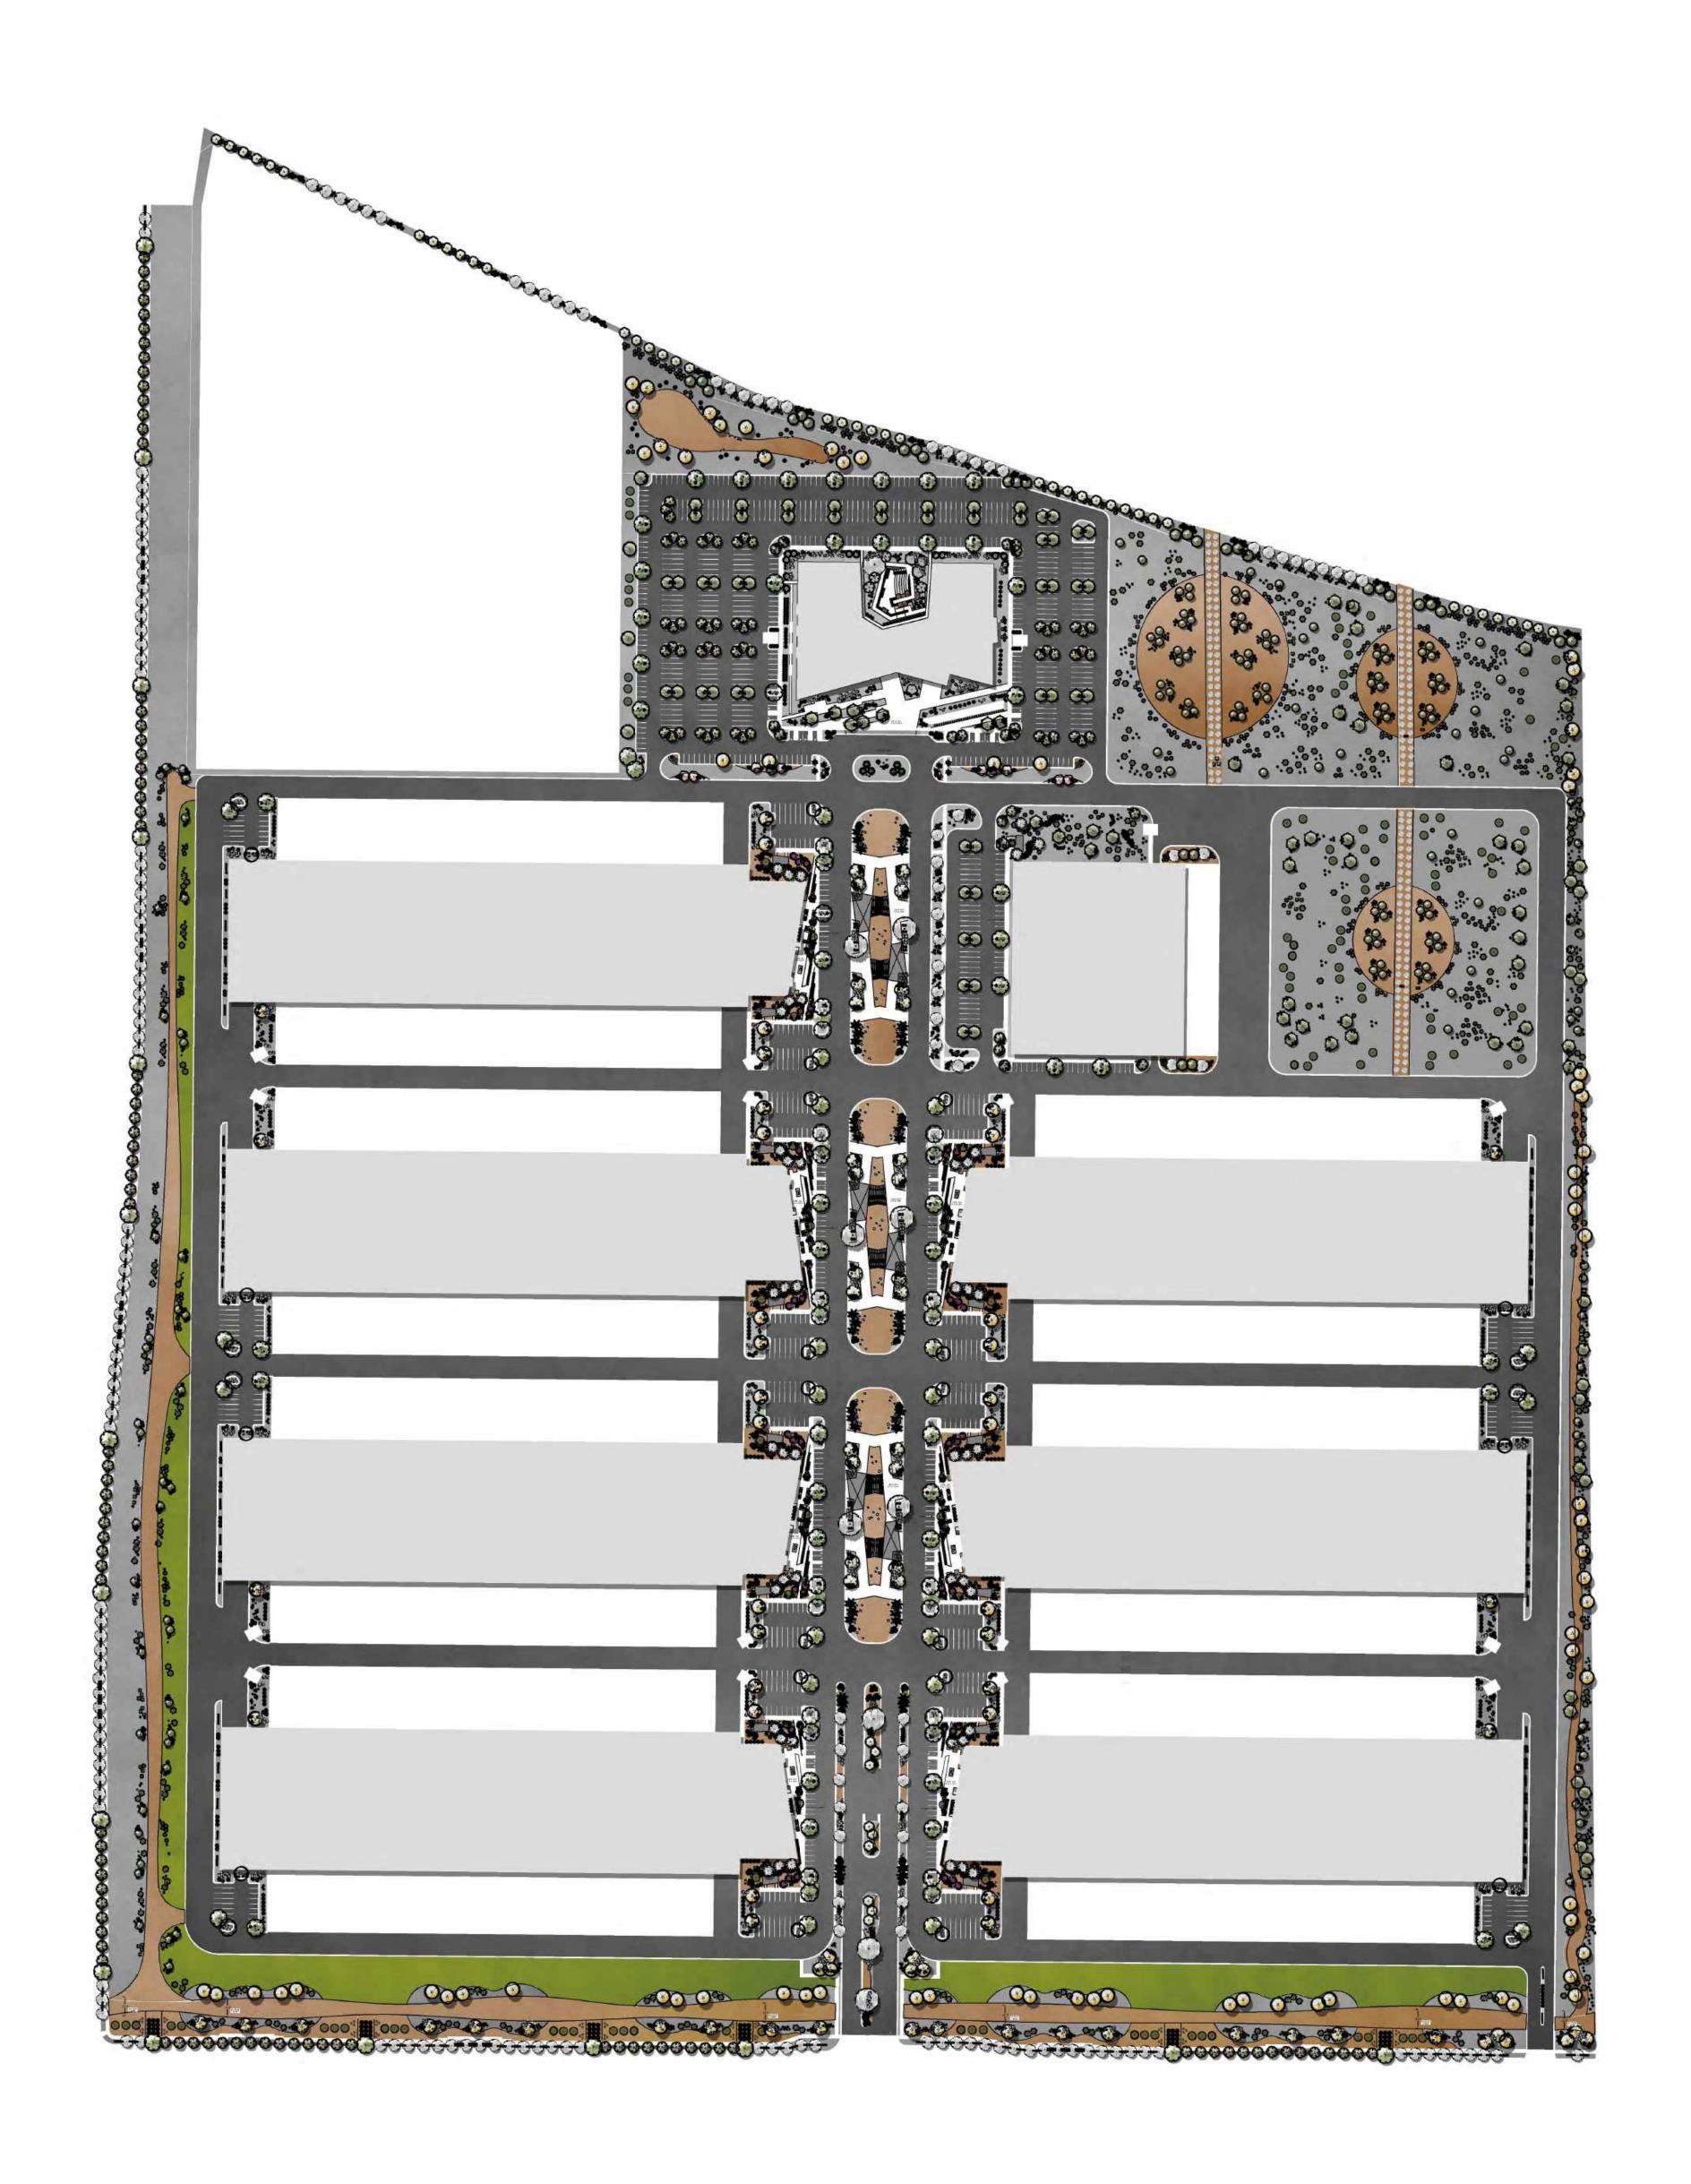

The proposed campus has been thoughtfully designed to provide optimal flexibility and efficiency to accommodate a future technology/data employment user's need. The campus is centered around an internal entry drive that leads to the primary office building at the north end of the campus. The proposed "data hall/flex use buildings" and industrial shell buildings are situated on the east and west sides of the entry drive. The campus is planned to include a 3-story office building providing approximately 105,000 square feet of office and employment space, a one-story, approximately 100,000 square foot warehouse building, and nine (9), one-story "data hall/flex use buildings" providing approximately 2.2 million square feet of building space. The building heights

Notice of Applications Filed / Virtual Neighborhood Meeting ANX24-00192, ZON24-00190 & DRB24-00191 May 8, 2024 Page 2 of 2

\_\_\_\_\_

will range from 38 to 55-feet and the proposed site plan identifies a location for an SRP substation. The proposed buildings are of a quality design and features elevated architectural materials/appearance. (See Attached: <u>Landscape/Site Plan and Perspective</u> Rendering).