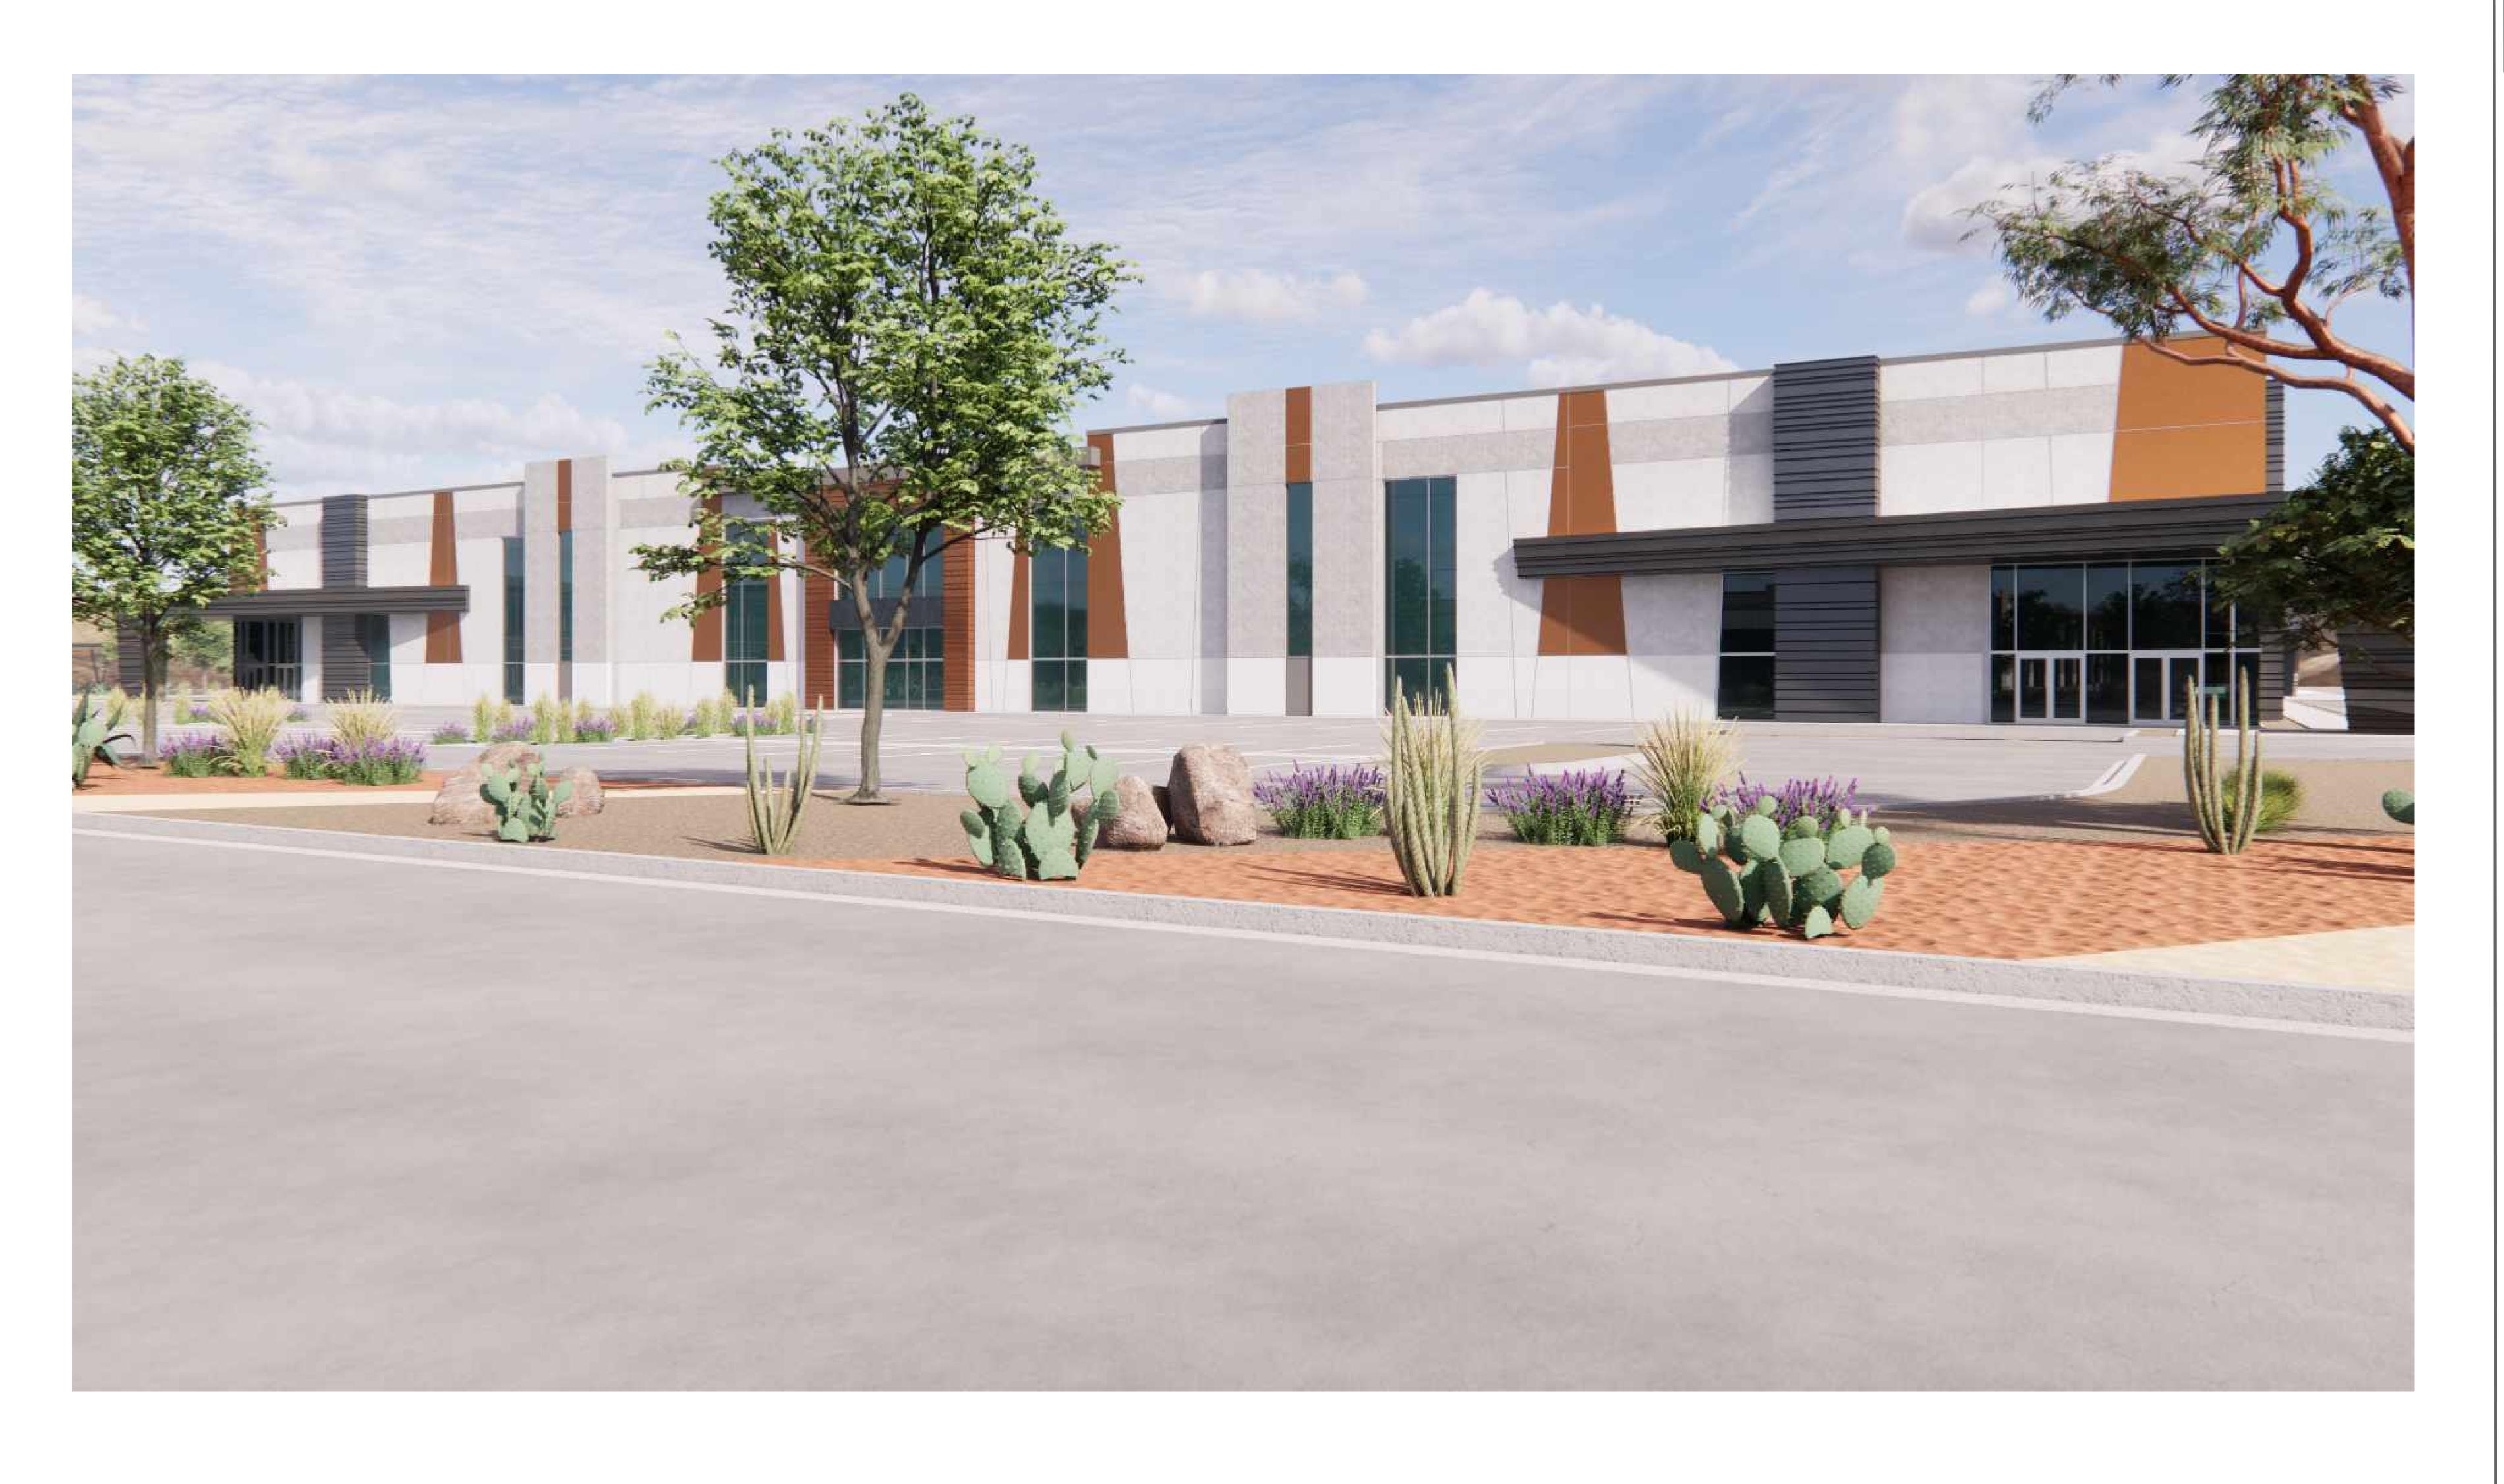

The proposed campus has been thoughtfully designed to provide optimal flexibility and efficiency to accommodate a future technology/data employment user's need. The campus is centered around an internal entry drive that leads to the primary office building at the north end of the campus. The proposed "data hall/flex use buildings" and industrial shell buildings are situated on the east and west sides of the entry drive. The campus is planned to include a 3-story office building providing approximately 105,000 square feet of office and employment space, a one-story, approximately 100,000 square foot warehouse building, and nine (9), one-story "data hall/flex use buildings" providing approximately 2.2 million square feet of building space. The building heights

Notice of Applications Filed / Virtual Neighborhood Meeting ANX24-00192, ZON24-00190 & DRB24-00191 May 8, 2024 Page 2 of 2

\_\_\_\_\_

will range from 38 to 55-feet and the proposed site plan identifies a location for an SRP substation. The proposed buildings are of a quality design and features elevated architectural materials/appearance. (See Attached: <u>Landscape/Site Plan and Perspective</u> Rendering).