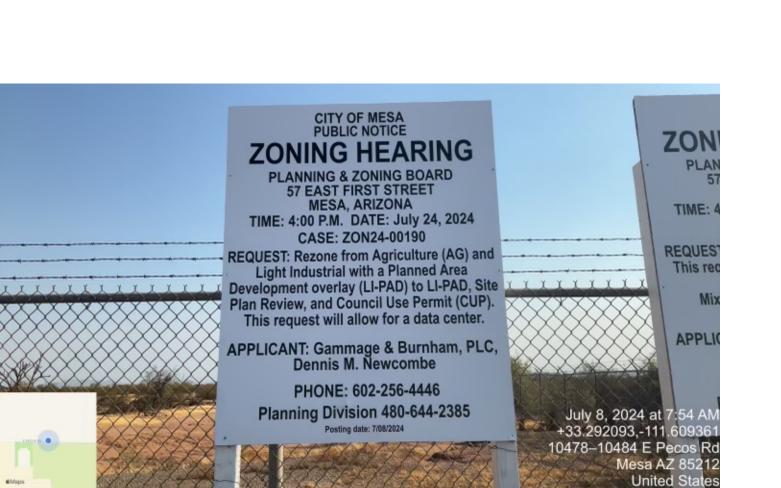

#### Site Posting

By July 8, 2024, Dynamite Signs will install two (2) public hearing notification signs on the property (along Pecos Road) identifying the scheduled public hearing. The notification signs will conform with the City's standard and customary site posting requirements and will include information on the date, time, and location of the Planning and Zoning Board hearing for the Application, a summary of the request, and contact information for the Applicant. The Affidavit of Public Hearing Notification site posting, and photographic evidence will be provided to the city when completed.