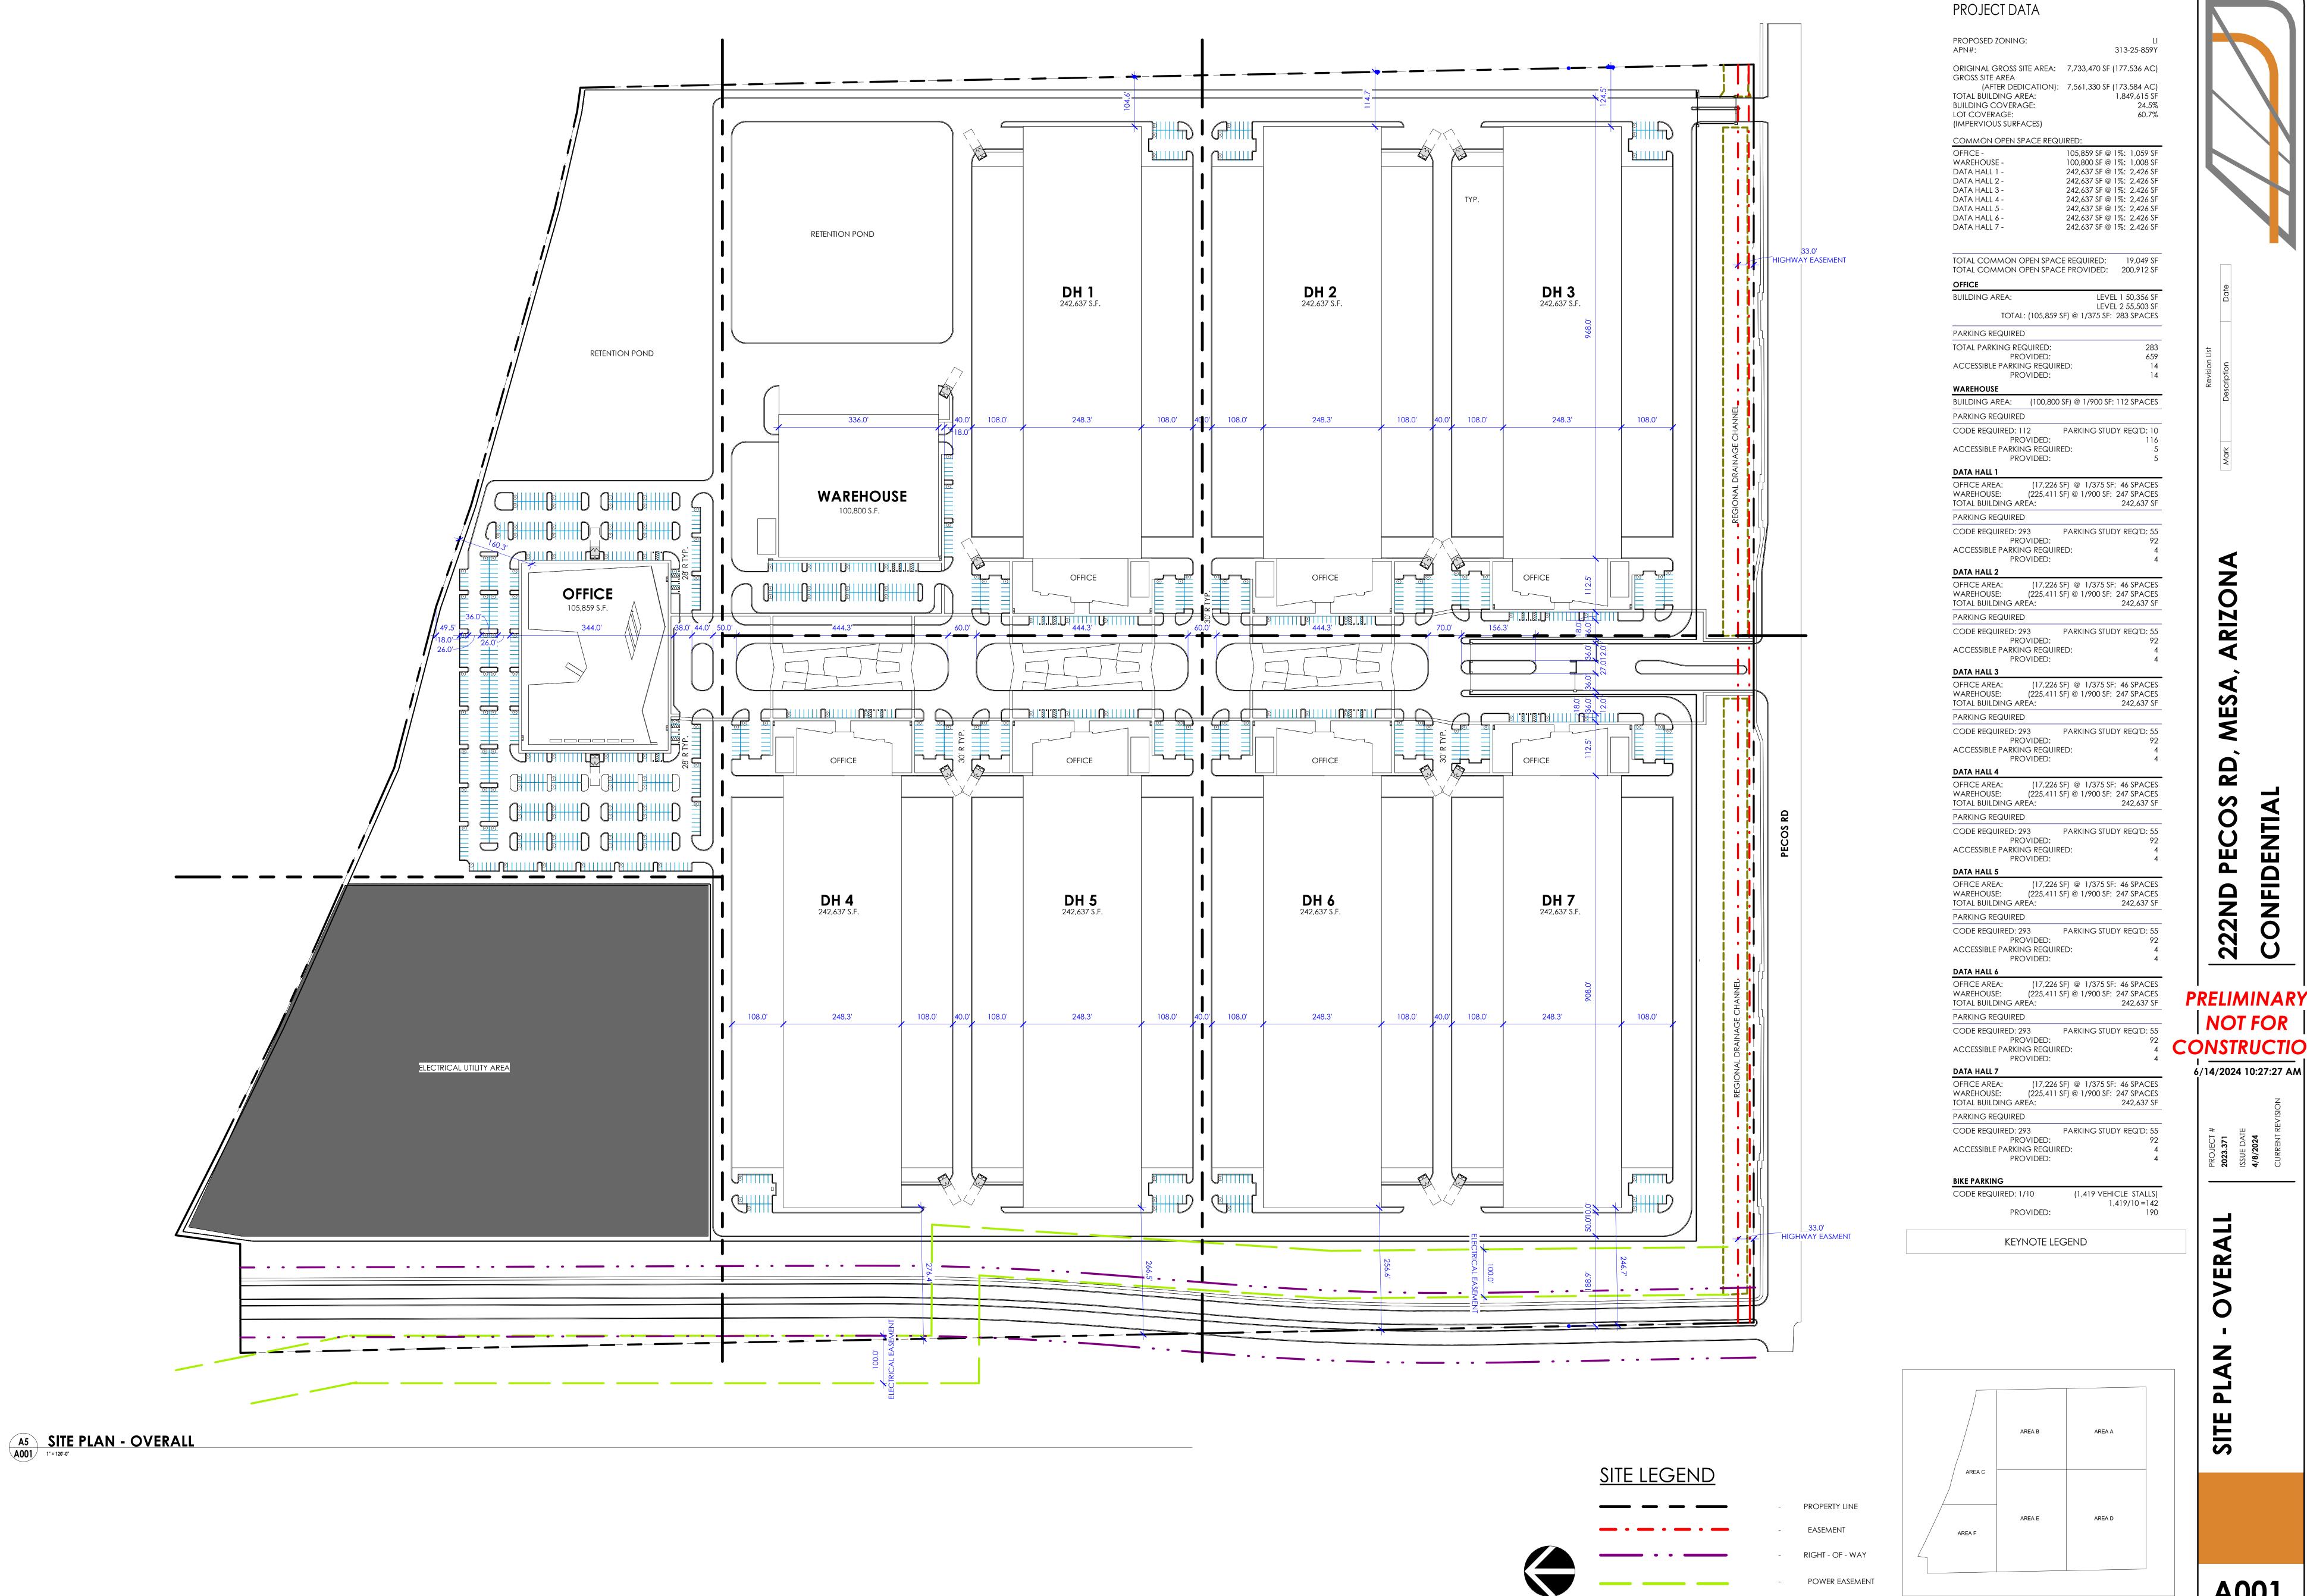

The proposed campus has been thoughtfully designed to provide optimal flexibility and efficiency to accommodate a future technology/data employment user's need. The campus is centered around an internal entry drive that leads to the primary office building at the north end of the campus. The proposed "data hall/flex use buildings" and industrial shell buildings are situated on the east and west sides of the entry drive. The campus is planned to include a 3-story office building providing approximately 105,000 square feet of office and employment space, a one-story, approximately 100,000 square foot warehouse building, and nine (9), one-story "data hall/flex use buildings" providing approximately 2.2 million square feet of building space. The building heights

Notice of Applications Filed / Virtual Neighborhood Meeting ANX24-00192, ZON24-00190 & DRB24-00191 May 8, 2024 Page 2 of 2

\_\_\_\_\_

will range from 38 to 55-feet and the proposed site plan identifies a location for an SRP substation. The proposed buildings are of a quality design and features elevated architectural materials/appearance. (See Attached: <u>Landscape/Site Plan and Perspective</u> Rendering).

We appreciate your time and consideration.

Very truly yours,

GAMMAGE AND BURNHAM, PLC

Dennis M. Newcombe

Dennis M. Newcombe Senior Land Use Planner

**Enclosures:** Property Location Map

Proposed Landscape/Site Plan and Perspective Rendering