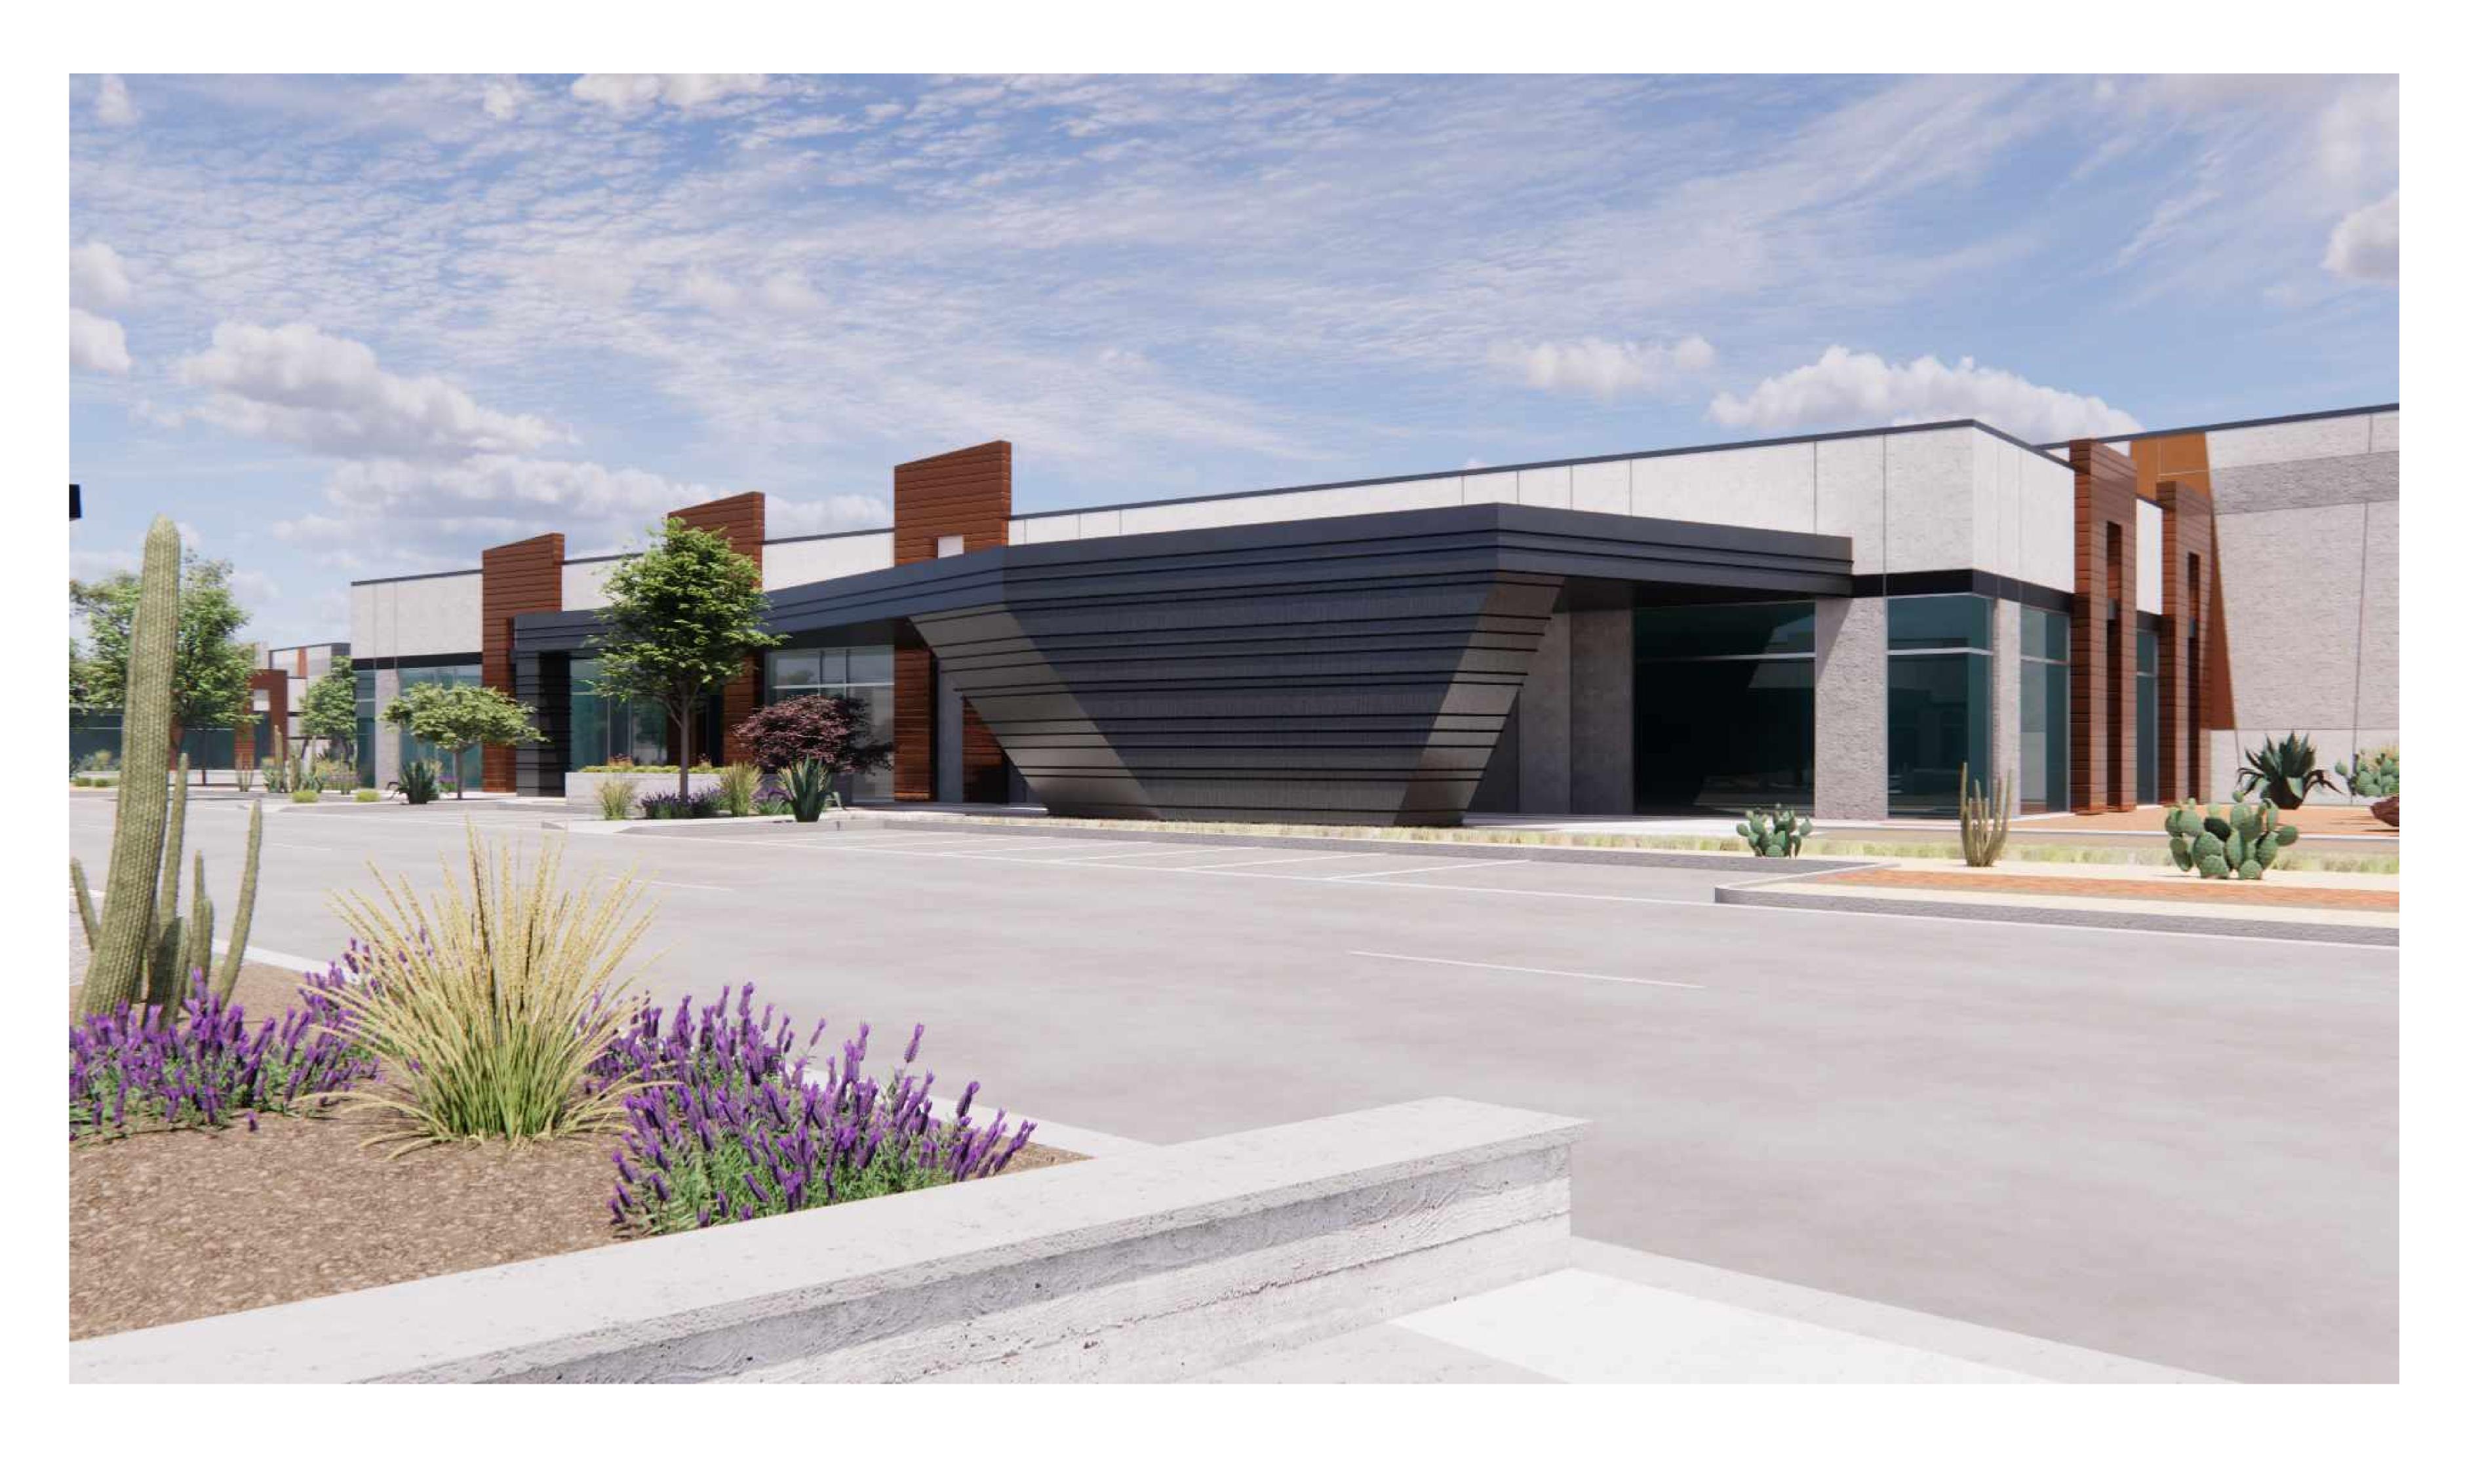

The proposed campus has been thoughtfully designed to provide optimal flexibility and efficiency to accommodate a future technology/data employment user's need. The campus is centered around an internal entry drive that leads to the primary office building at the north end of the campus. The proposed "data hall/flex use buildings" and industrial shell buildings are situated on the east and west sides of the entry drive. The campus is planned to include a 3-story office building providing approximately 105,000 square feet of office and employment space, a one-story, approximately 100,000 square foot warehouse building, and nine (9), one-story "data hall/flex use buildings" providing approximately 2.2 million square feet of building space. The building heights

Notice of Applications Filed / Virtual Neighborhood Meeting ANX24-00192, ZON24-00190 & DRB24-00191 May 8, 2024 Page 2 of 2

\_\_\_\_\_

will range from 38 to 55-feet and the proposed site plan identifies a location for an SRP substation. The proposed buildings are of a quality design and features elevated architectural materials/appearance. (See Attached: <u>Landscape/Site Plan and Perspective</u> Rendering).