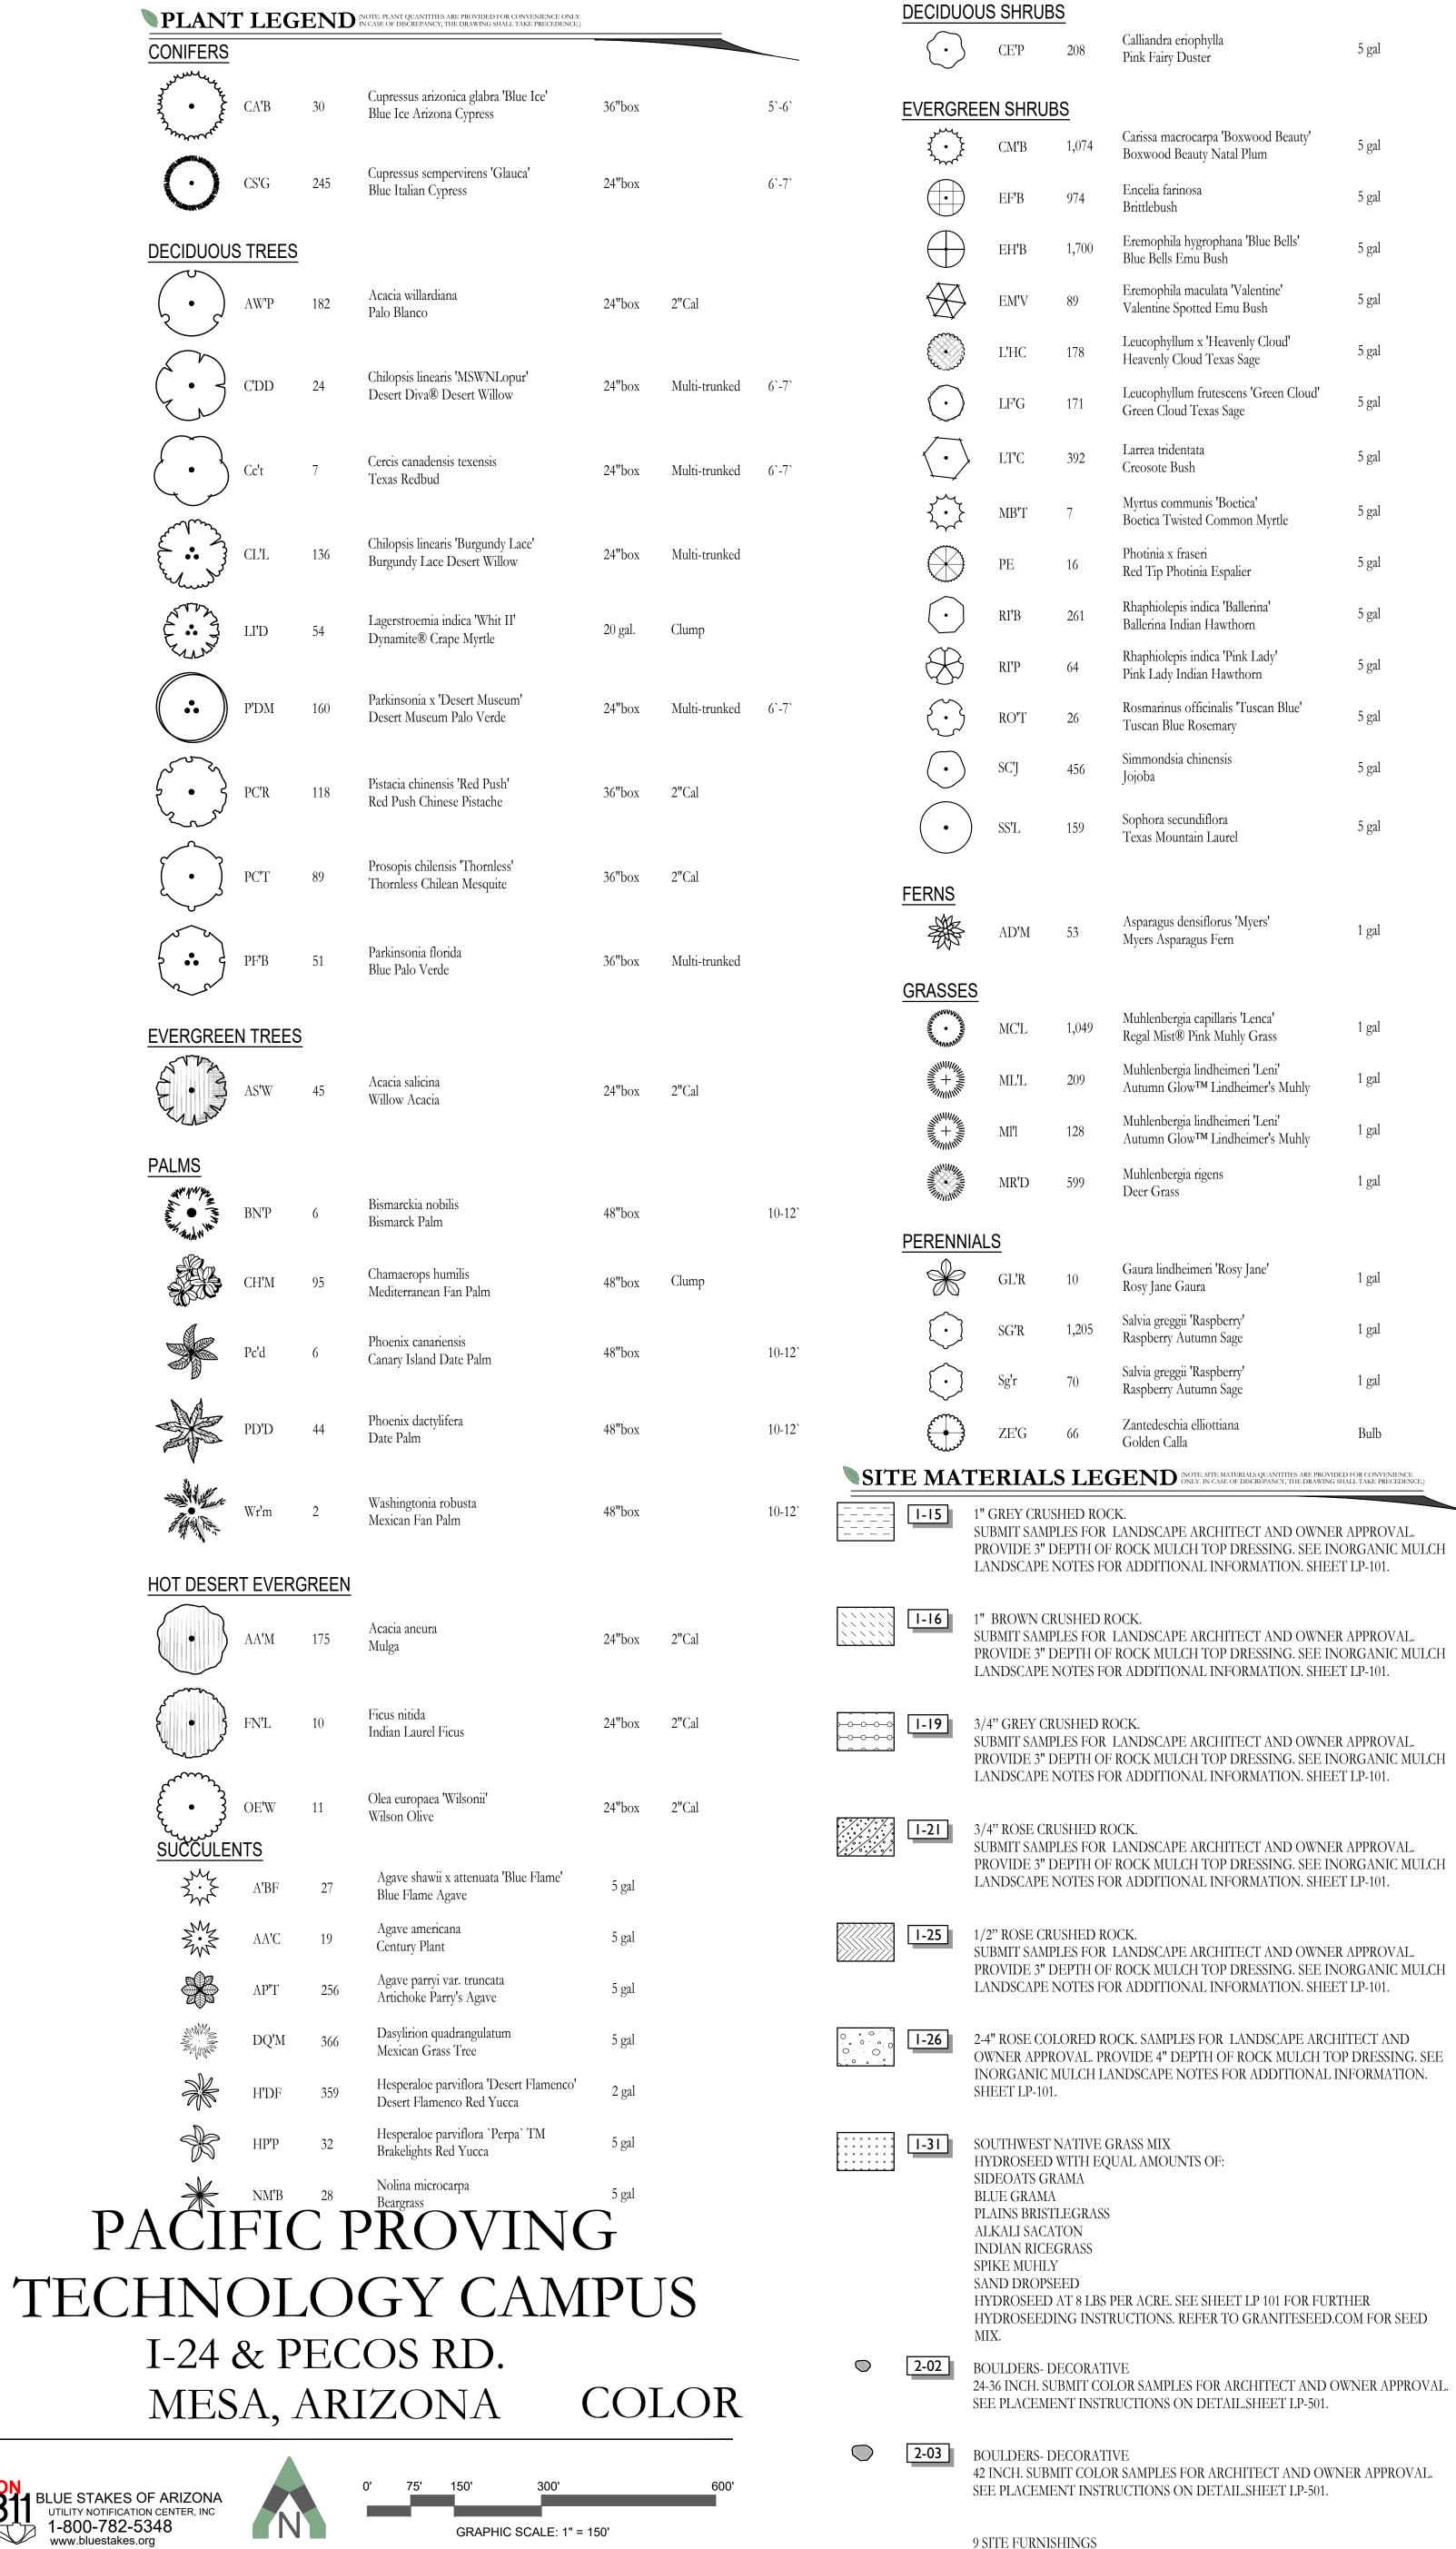

Notice of Applications Filed / Virtual Neighborhood Meeting ANX24-00192, ZON24-00190 & DRB24-00191 May 8, 2024 Page 2 of 2

\_\_\_\_\_

will range from 38 to 55-feet and the proposed site plan identifies a location for an SRP substation. The proposed buildings are of a quality design and features elevated architectural materials/appearance. (See Attached: <u>Landscape/Site Plan and Perspective</u> Rendering).

We appreciate your time and consideration.

Very truly yours,

GAMMAGE AND BURNHAM, PLC

Dennis M. Newcombe

Dennis M. Newcombe Senior Land Use Planner

**Enclosures:** Property Location Map

Proposed Landscape/Site Plan and Perspective Rendering