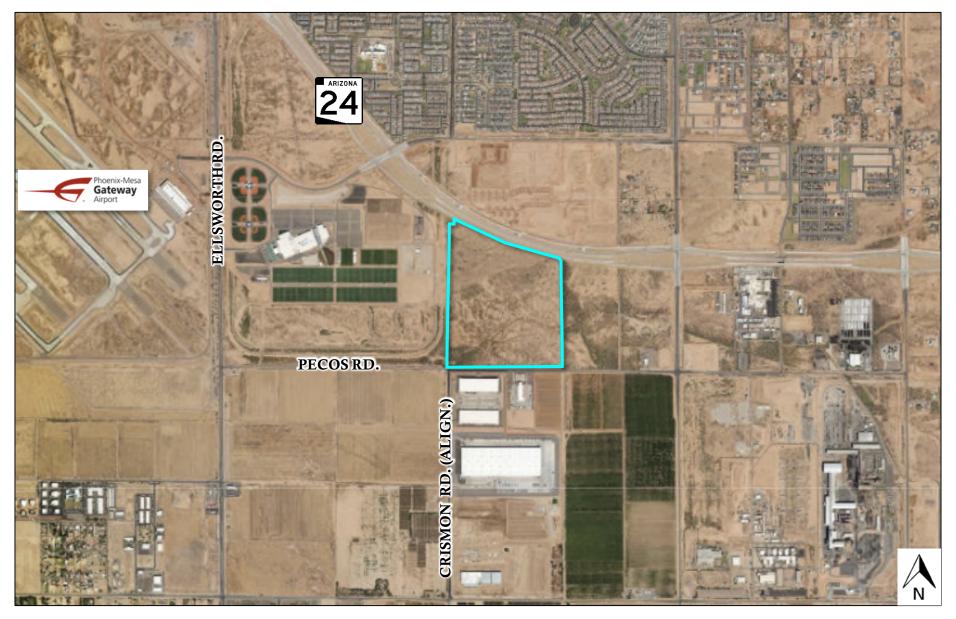

#### Dear Property Owner:

We represent Pacific Proving, LLC / Mesa BA Land, LLC (collectively, "Pacific") our client who is seeking to rezone their approximately 178-acres of vacant land located ±1-mile east of Ellsworth Road and north of Pecos Road or at the northeast corner of the future Crismon Road alignment and Pecos Road (the "Property"). (See the Attached: Property Location Map) We have submitted to the City of Mesa Development Services Department, Planning Division, three (3) application requests, they are for an Annexation, Light Industrial ("LI") zoning with Planned Area Development ("PAD") overlay including a Minor General Plan Amendment to Employment/site plan review, and Design Review. Working with AE Urbia (i.e., the architect/designer), Pacific, and our office we are processing three (3) applications to allow for the ultimate development of the proposed "Pacific Proving Technology Campus" within proximity of the Phoenix-Mesa Gateway Airport.

## **LOCATION AERIAL MAP**