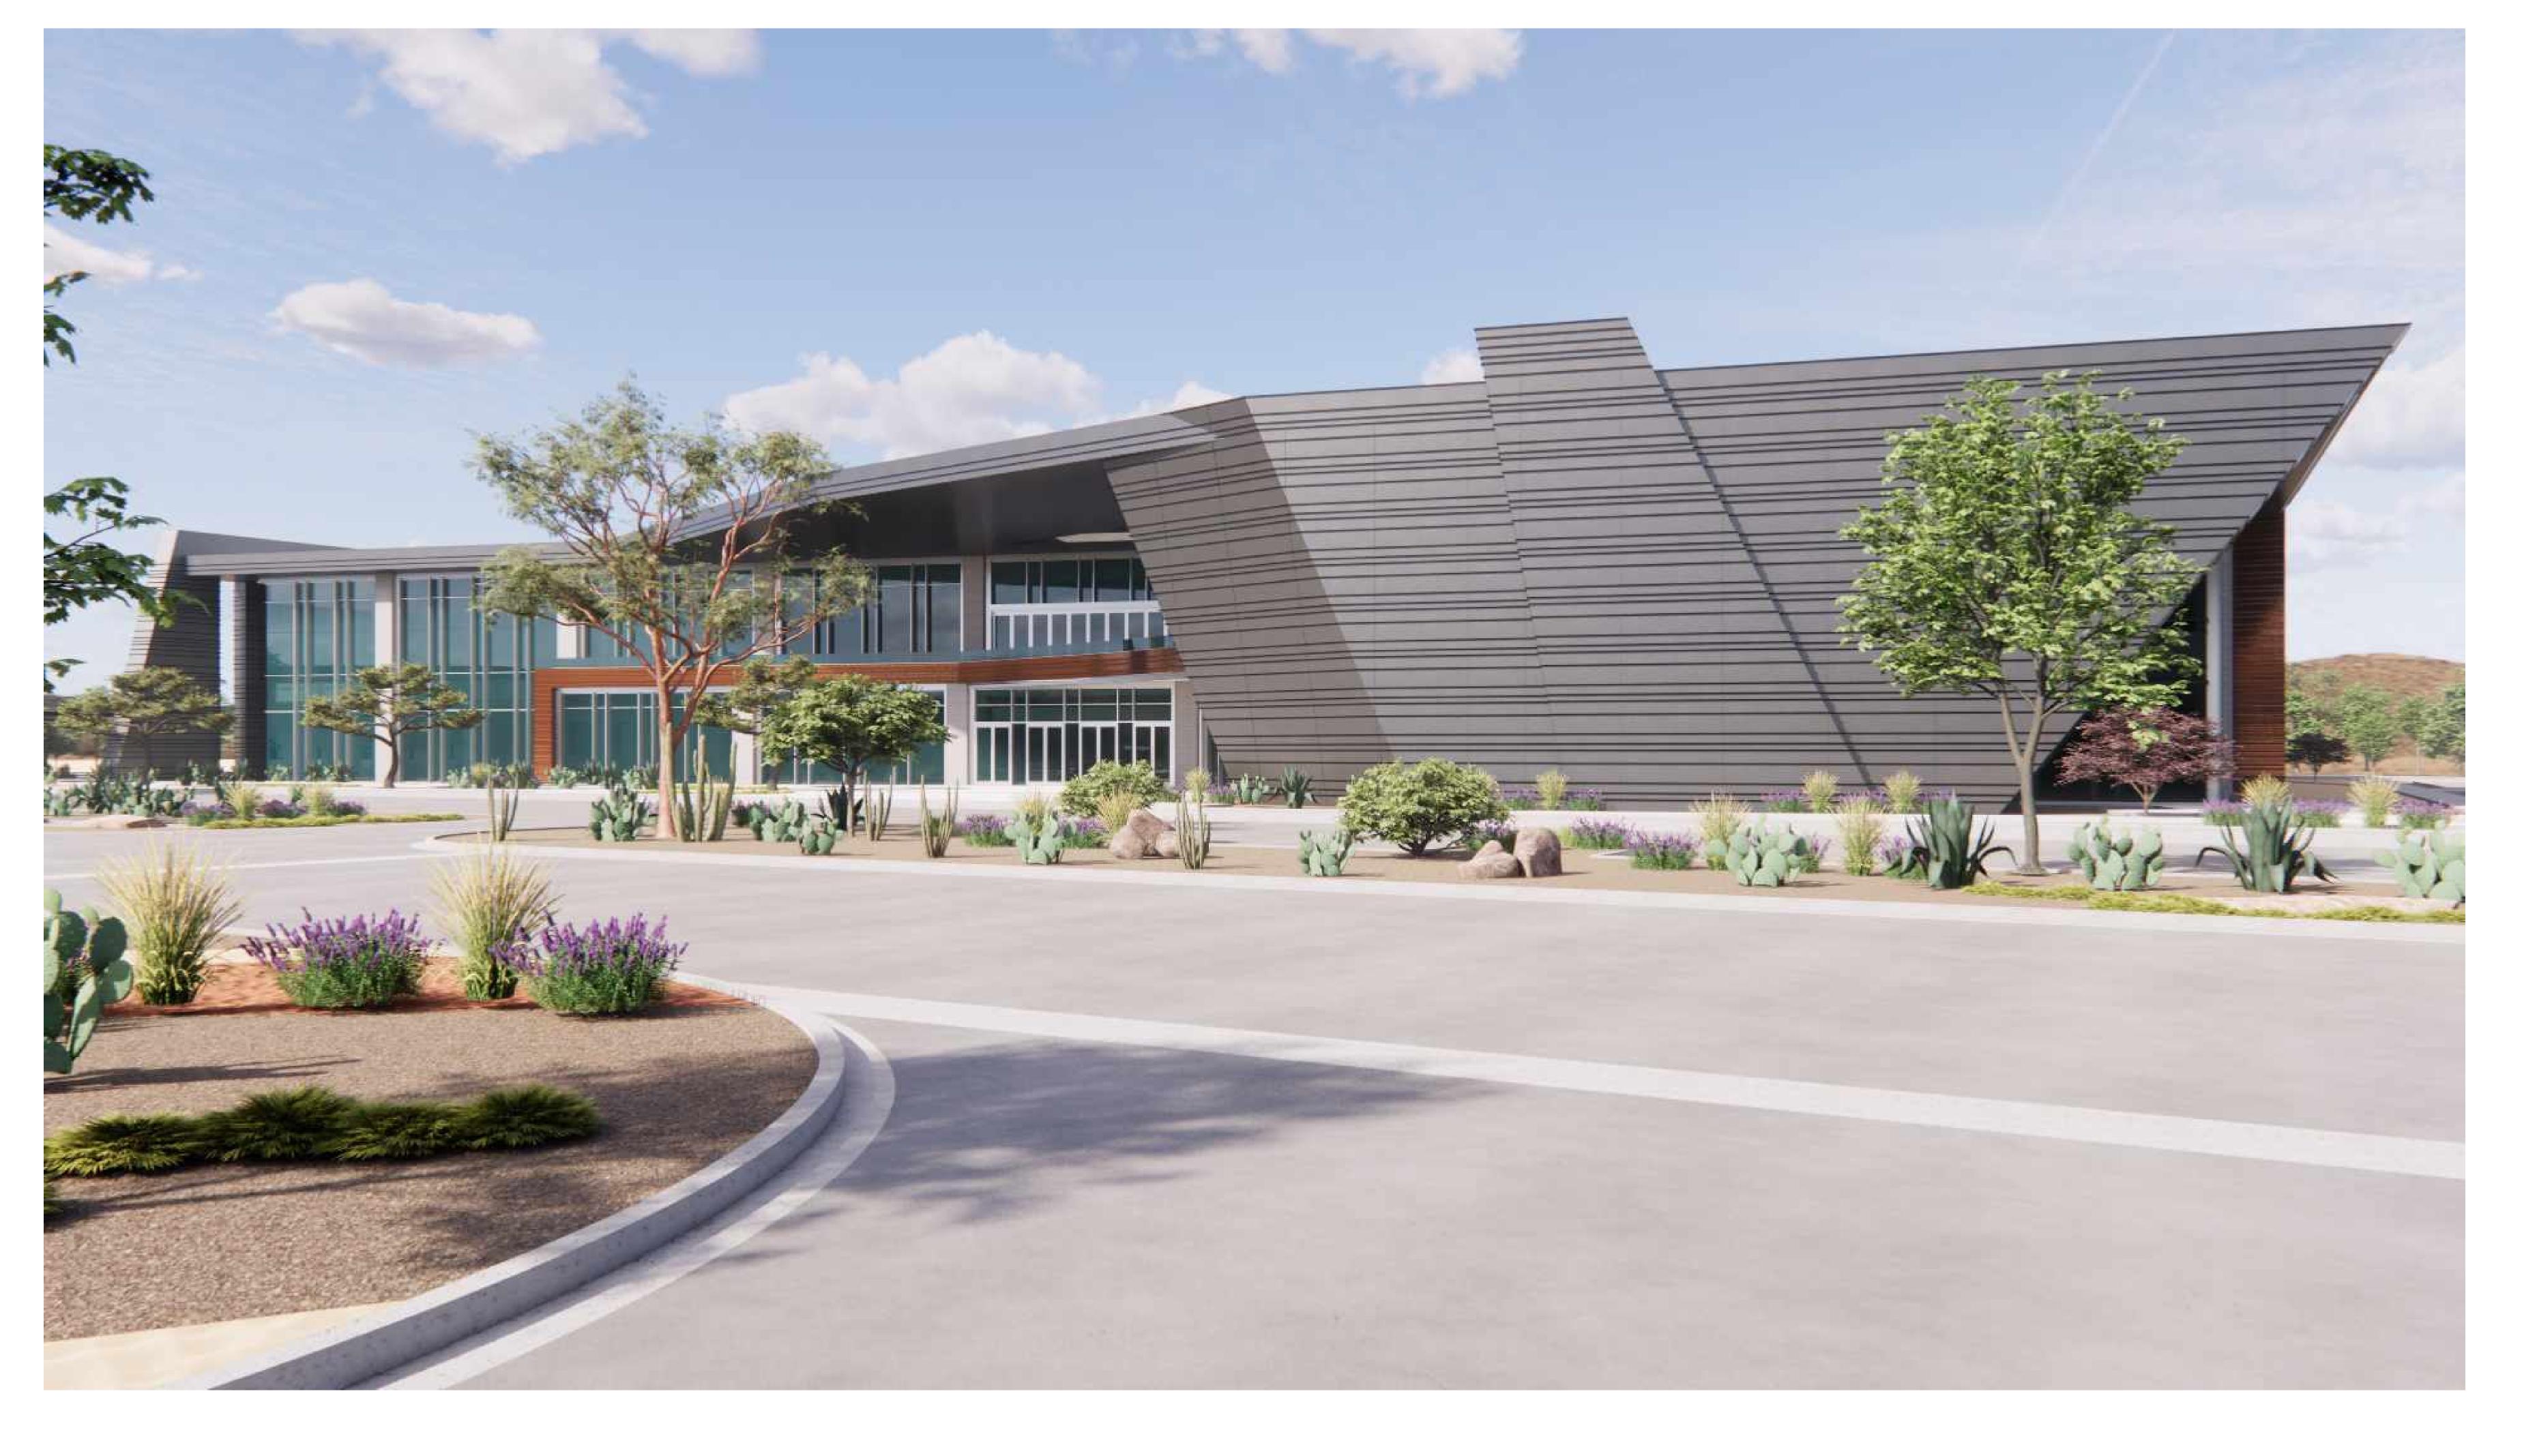

Notice of Applications Filed / Virtual Neighborhood Meeting ANX24-00192, ZON24-00190 & DRB24-00191 May 8, 2024 Page 2 of 2

\_\_\_\_\_

will range from 38 to 55-feet and the proposed site plan identifies a location for an SRP substation. The proposed buildings are of a quality design and features elevated architectural materials/appearance. (See Attached: <u>Landscape/Site Plan and Perspective</u> Rendering).