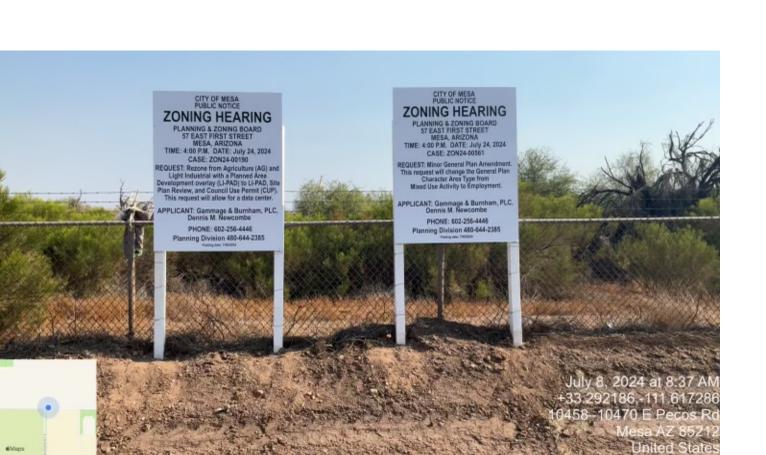

#### Site Posting

By July 8, 2024, Dynamite Signs will install two (2) public hearing notification signs on the property (along Pecos Road) identifying the scheduled public hearing. The notification signs will conform with the City's standard and customary site posting requirements and will include information on the date, time, and location of the Planning and Zoning Board hearing for the Application, a summary of the request, and contact information for the Applicant. The Affidavit of Public Hearing Notification site posting, and photographic evidence will be provided to the city when completed.