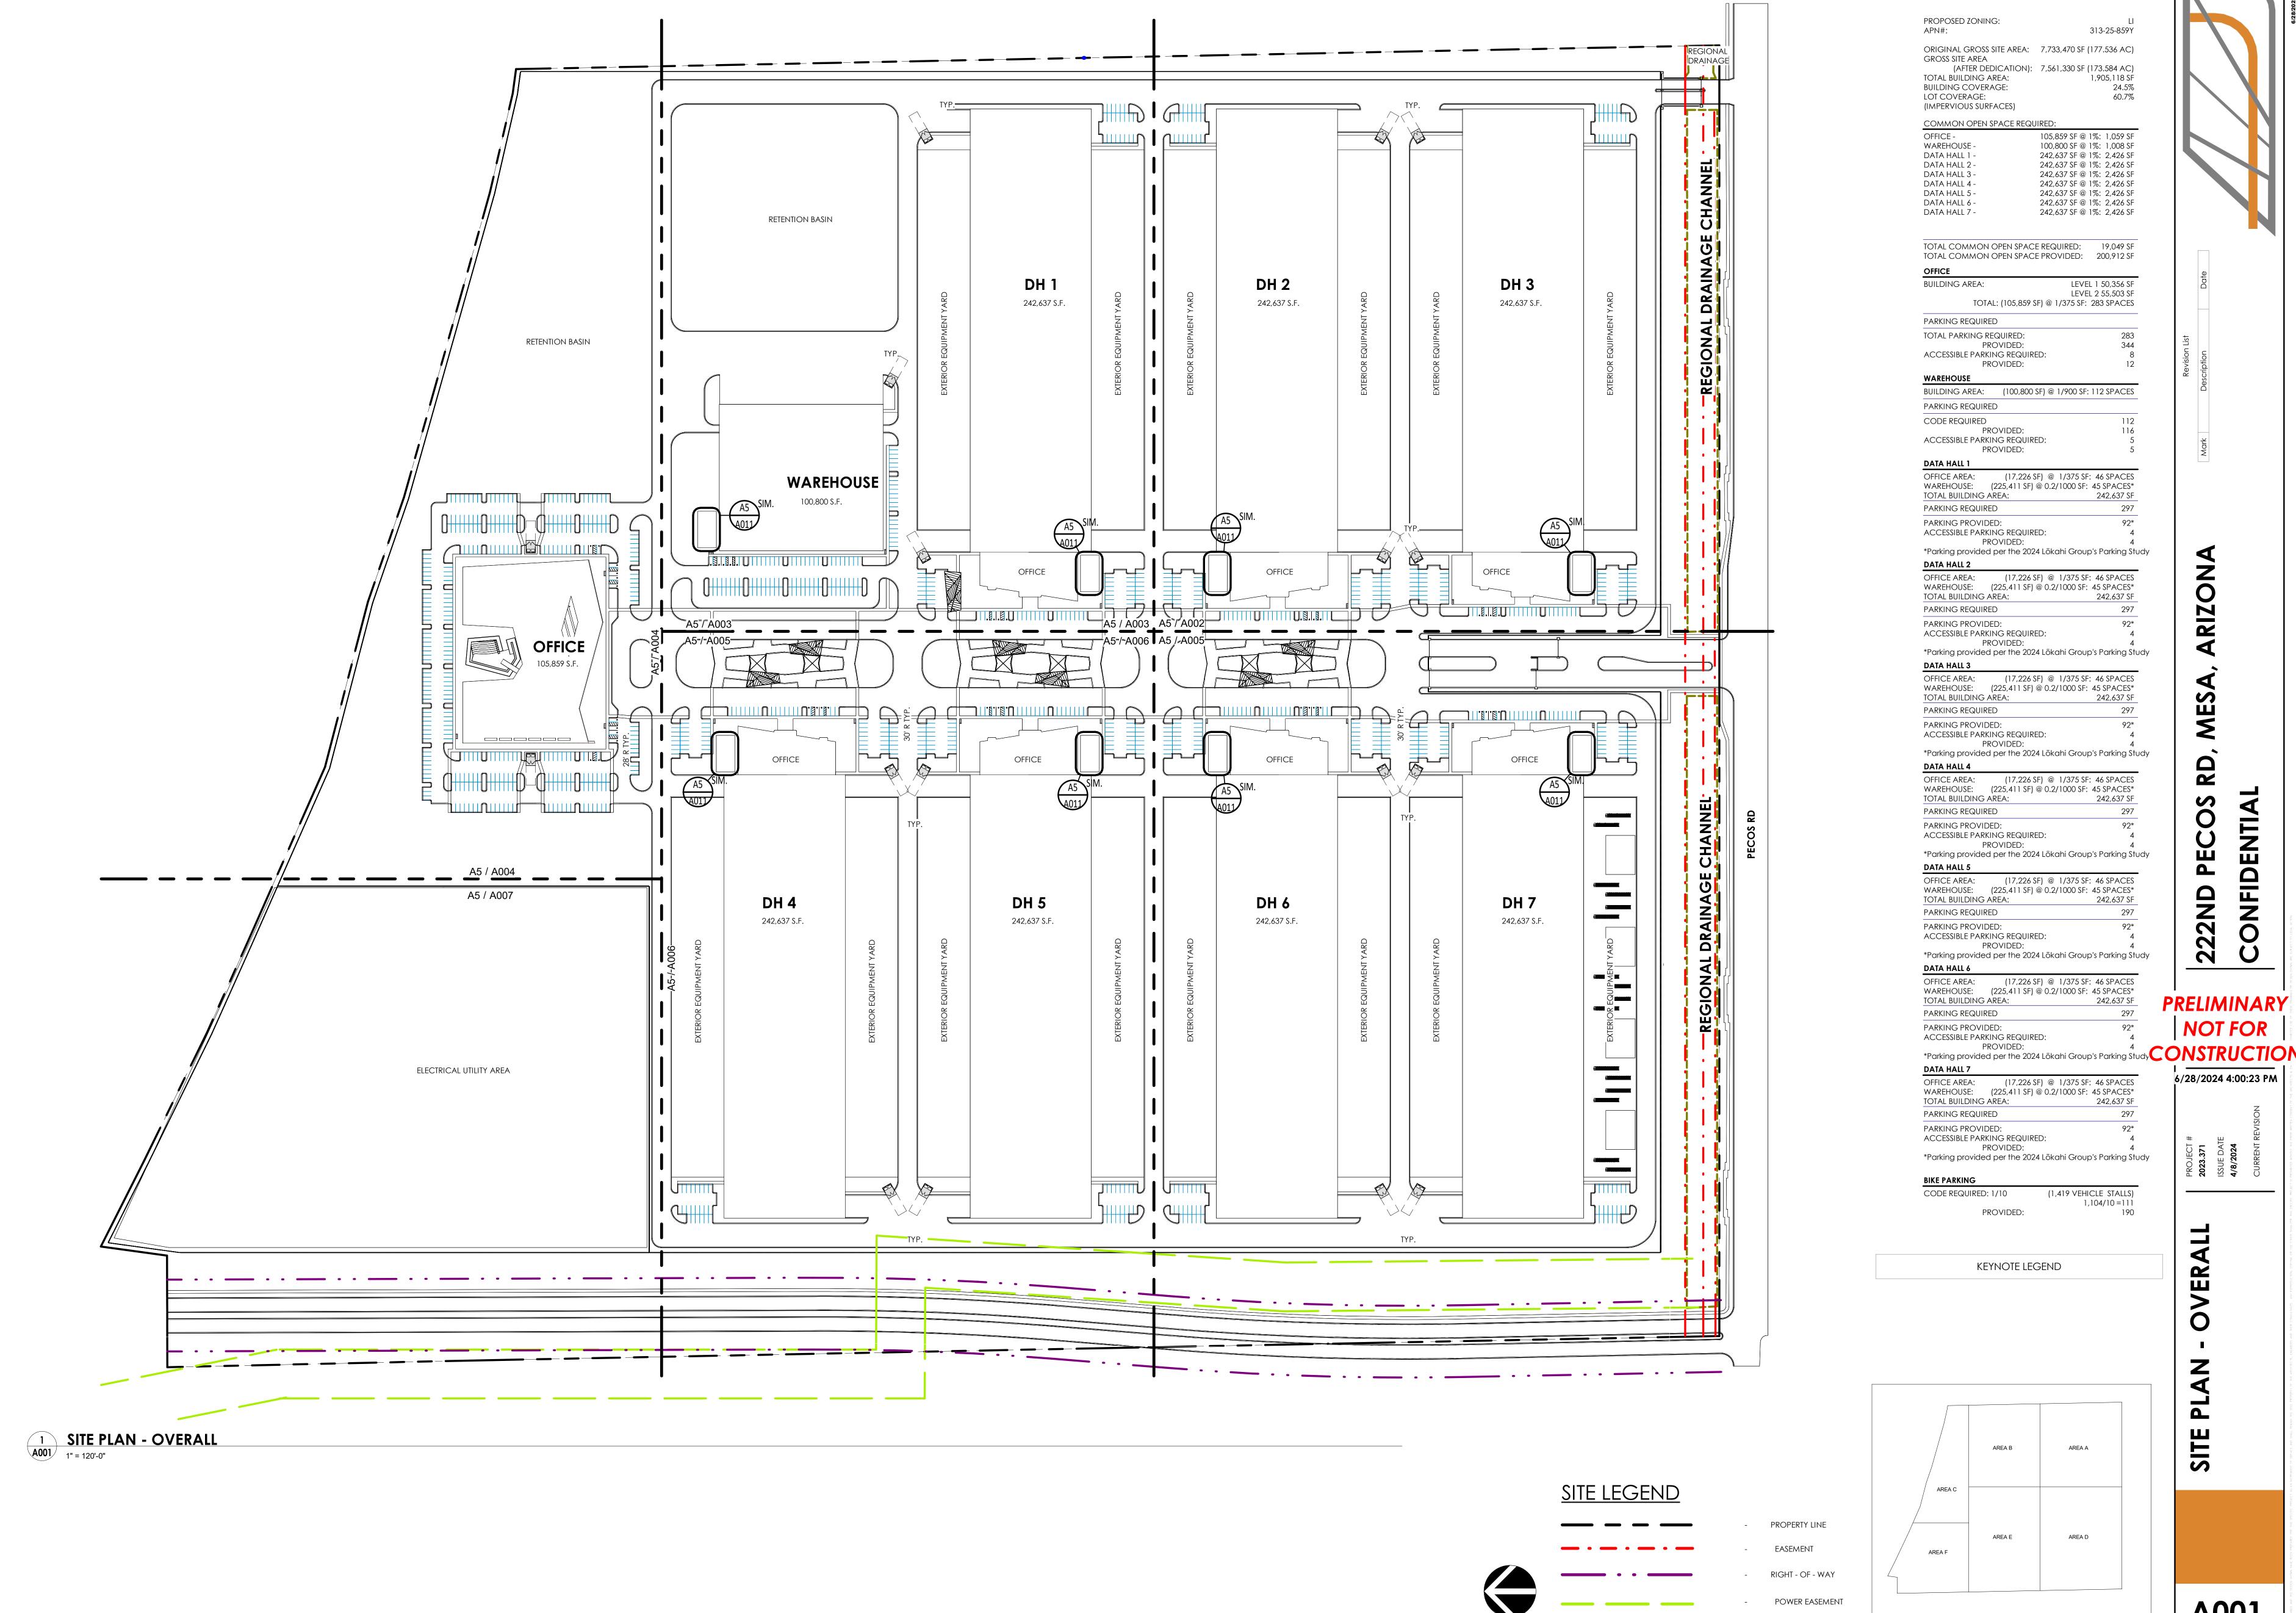

The proposed campus has been thoughtfully designed to provide optimal flexibility and efficiency to accommodate a future technology/data employment user's need. The campus is centered around an internal entry drive that leads to the primary office building at the north end of the campus. The proposed "data hall/flex use buildings" and industrial shell buildings are situated on the east and west sides of the entry drive. The campus is planned to include a 3-story office building providing approximately 105,000 square feet of office and employment space, a one-story, approximately 100,000 square foot warehouse building, and nine (9), one-story "data hall/flex use buildings" providing approximately 2.2 million square feet of building space. The building heights

Notice of Applications Filed / Virtual Neighborhood Meeting ANX24-00192, ZON24-00190 & DRB24-00191 May 8, 2024 Page 2 of 2

\_\_\_\_\_

will range from 38 to 55-feet and the proposed site plan identifies a location for an SRP substation. The proposed buildings are of a quality design and features elevated architectural materials/appearance. (See Attached: <u>Landscape/Site Plan and Perspective</u> Rendering).