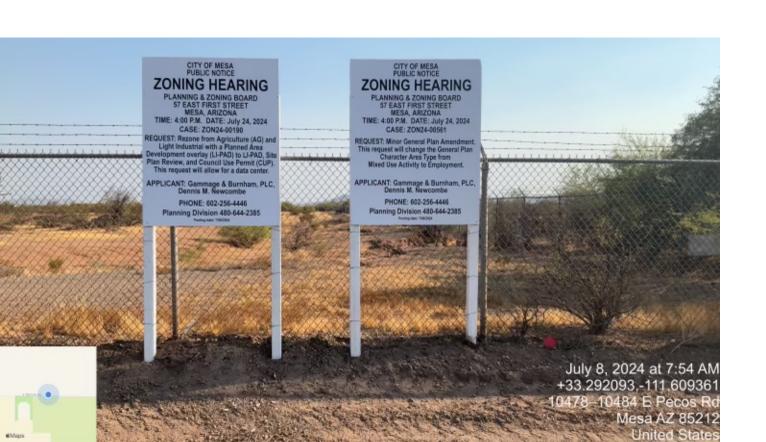

#### Site Posting

By July 8, 2024, Dynamite Signs will install two (2) public hearing notification signs on the property (along Pecos Road) identifying the scheduled public hearing. The notification signs will conform with the City's standard and customary site posting requirements and will include information on the date, time, and location of the Planning and Zoning Board hearing for the Application, a summary of the request, and contact information for the Applicant. The Affidavit of Public Hearing Notification site posting, and photographic evidence will be provided to the city when completed.