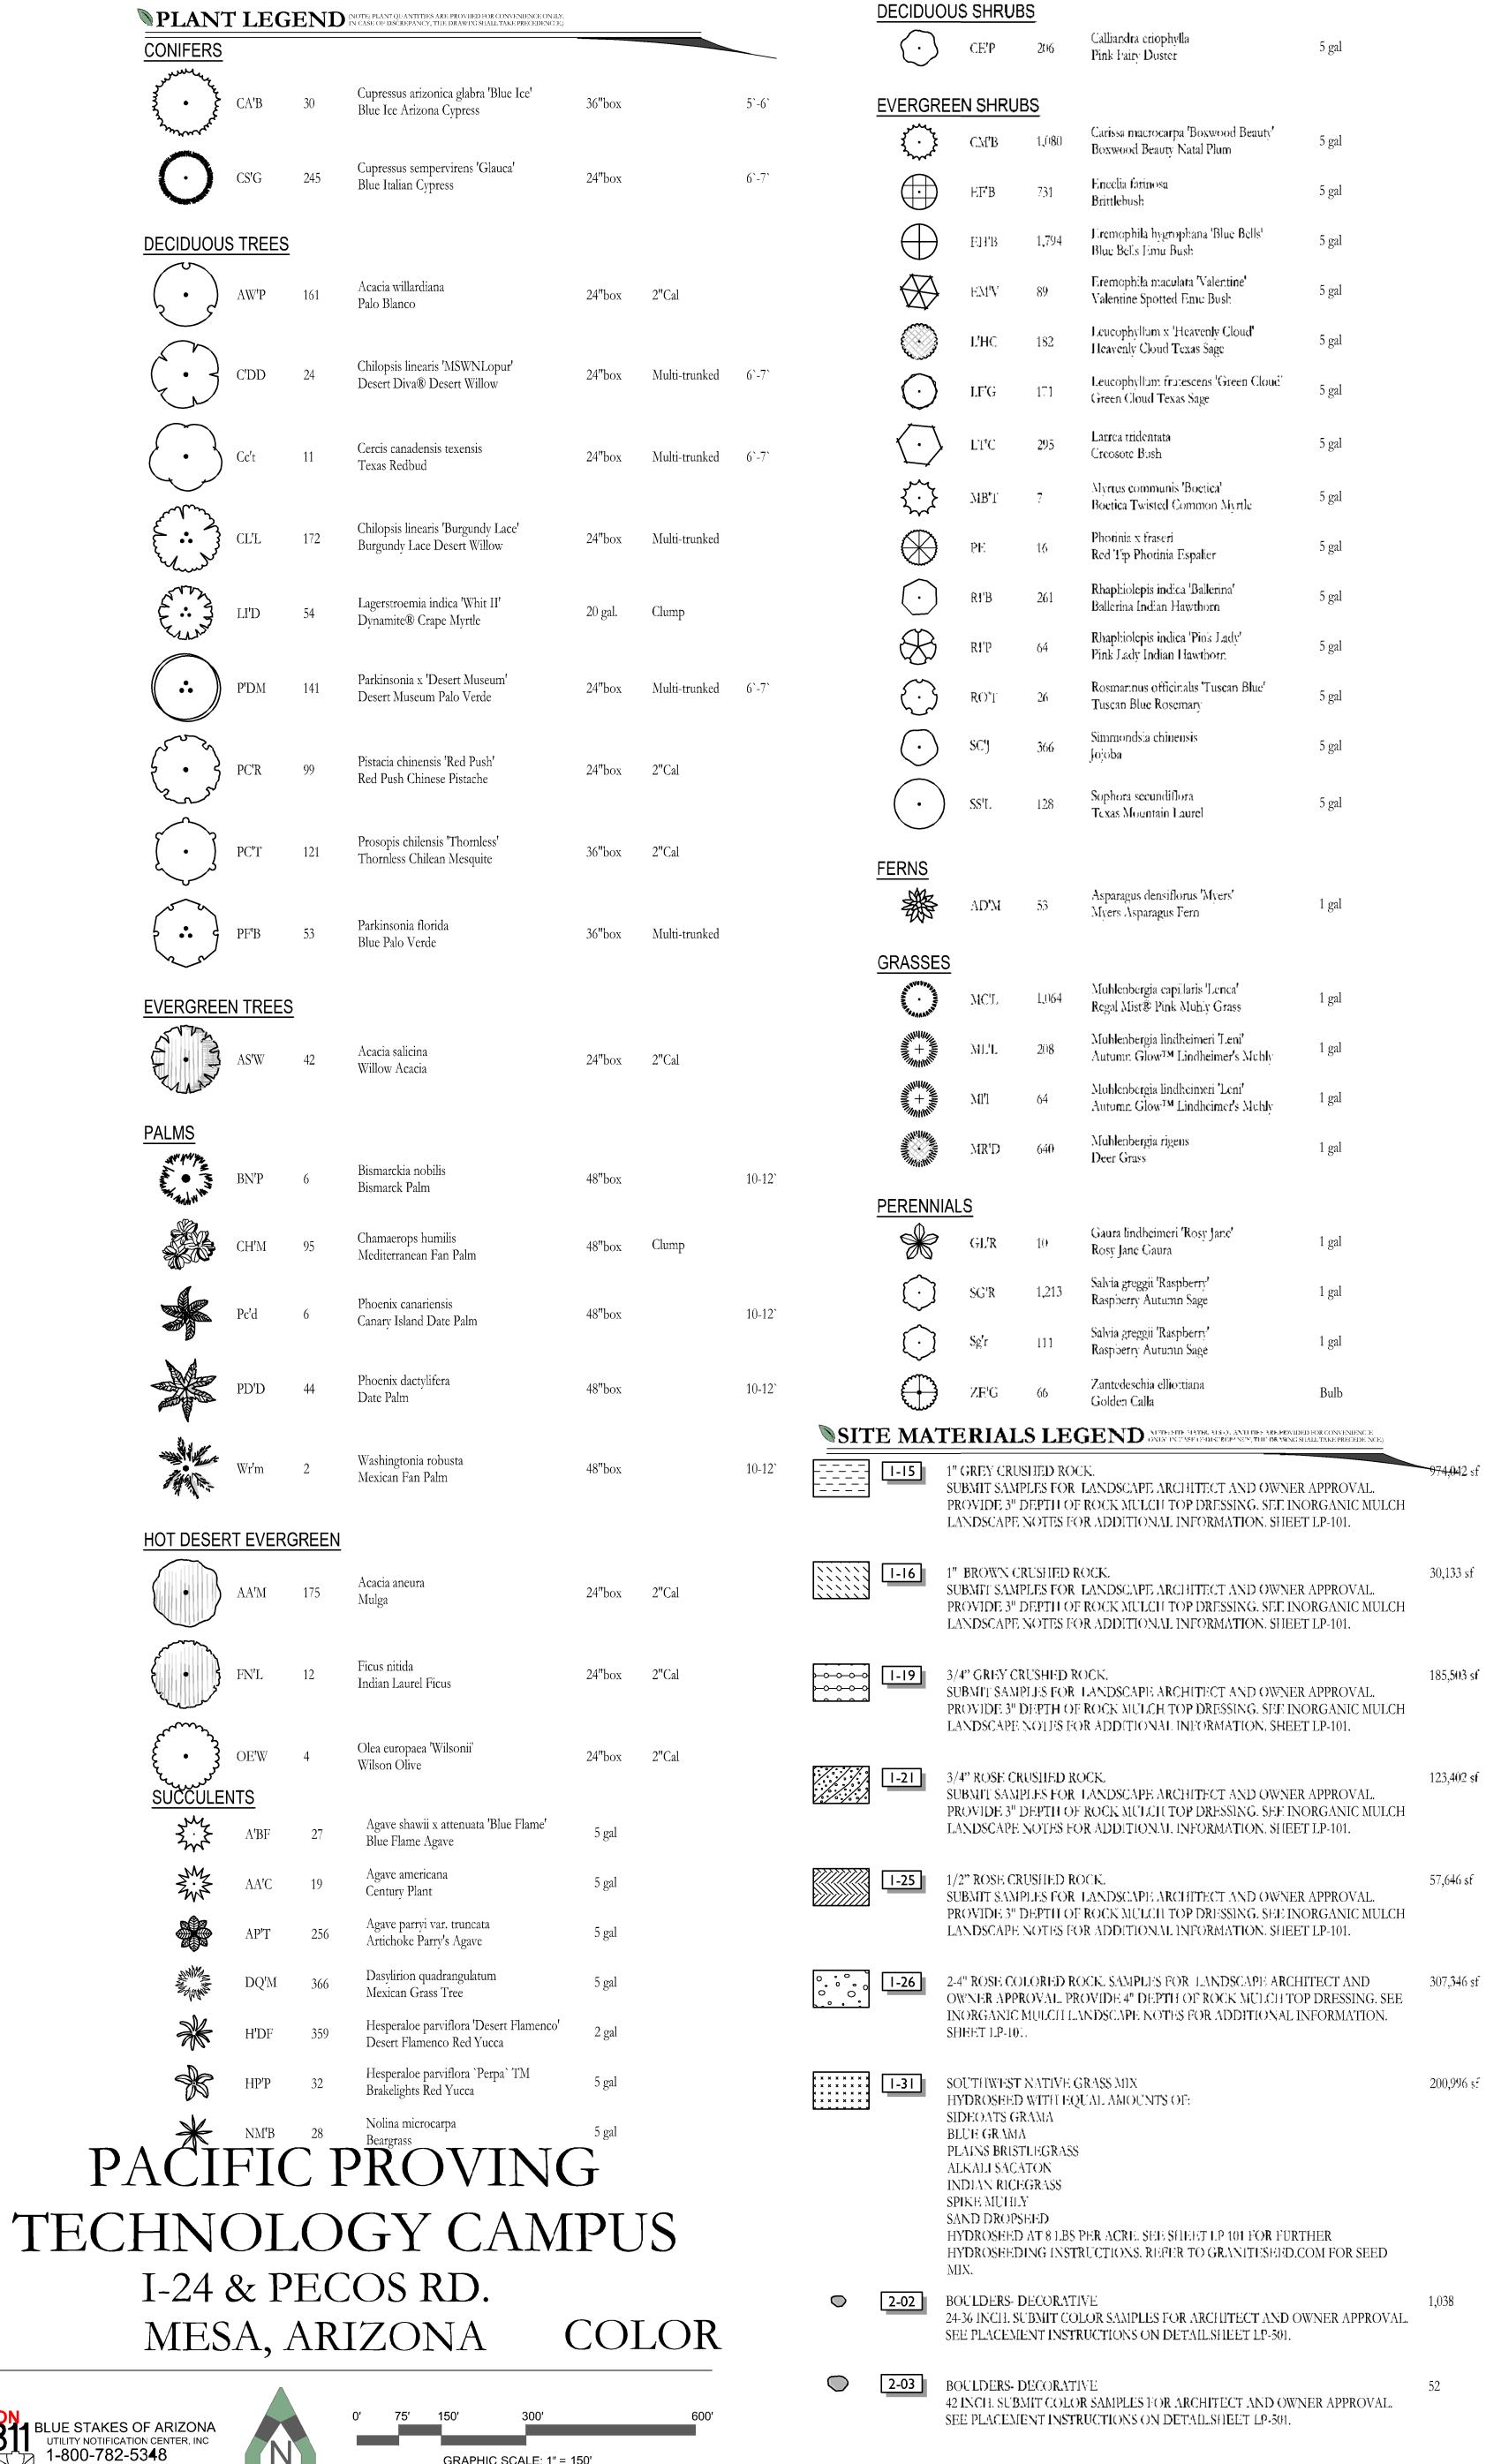

The proposed campus has been thoughtfully designed to provide optimal flexibility and efficiency to accommodate a future technology/data employment user's need. The campus is centered around an internal entry drive that leads to the primary office building at the north end of the campus. The proposed "data hall/flex use buildings" and industrial shell buildings are situated on the east and west sides of the entry drive. The campus is planned to include a 3-story office building providing approximately 105,000 square feet of office and employment space, a one-story, approximately 100,000 square foot warehouse building, and nine (9), one-story "data hall/flex use buildings" providing approximately 2.2 million square feet of building space. The building heights

Notice of Applications Filed / Virtual Neighborhood Meeting ANX24-00192, ZON24-00190 & DRB24-00191 May 8, 2024 Page 2 of 2

\_\_\_\_\_

will range from 38 to 55-feet and the proposed site plan identifies a location for an SRP substation. The proposed buildings are of a quality design and features elevated architectural materials/appearance. (See Attached: <u>Landscape/Site Plan and Perspective</u> Rendering).