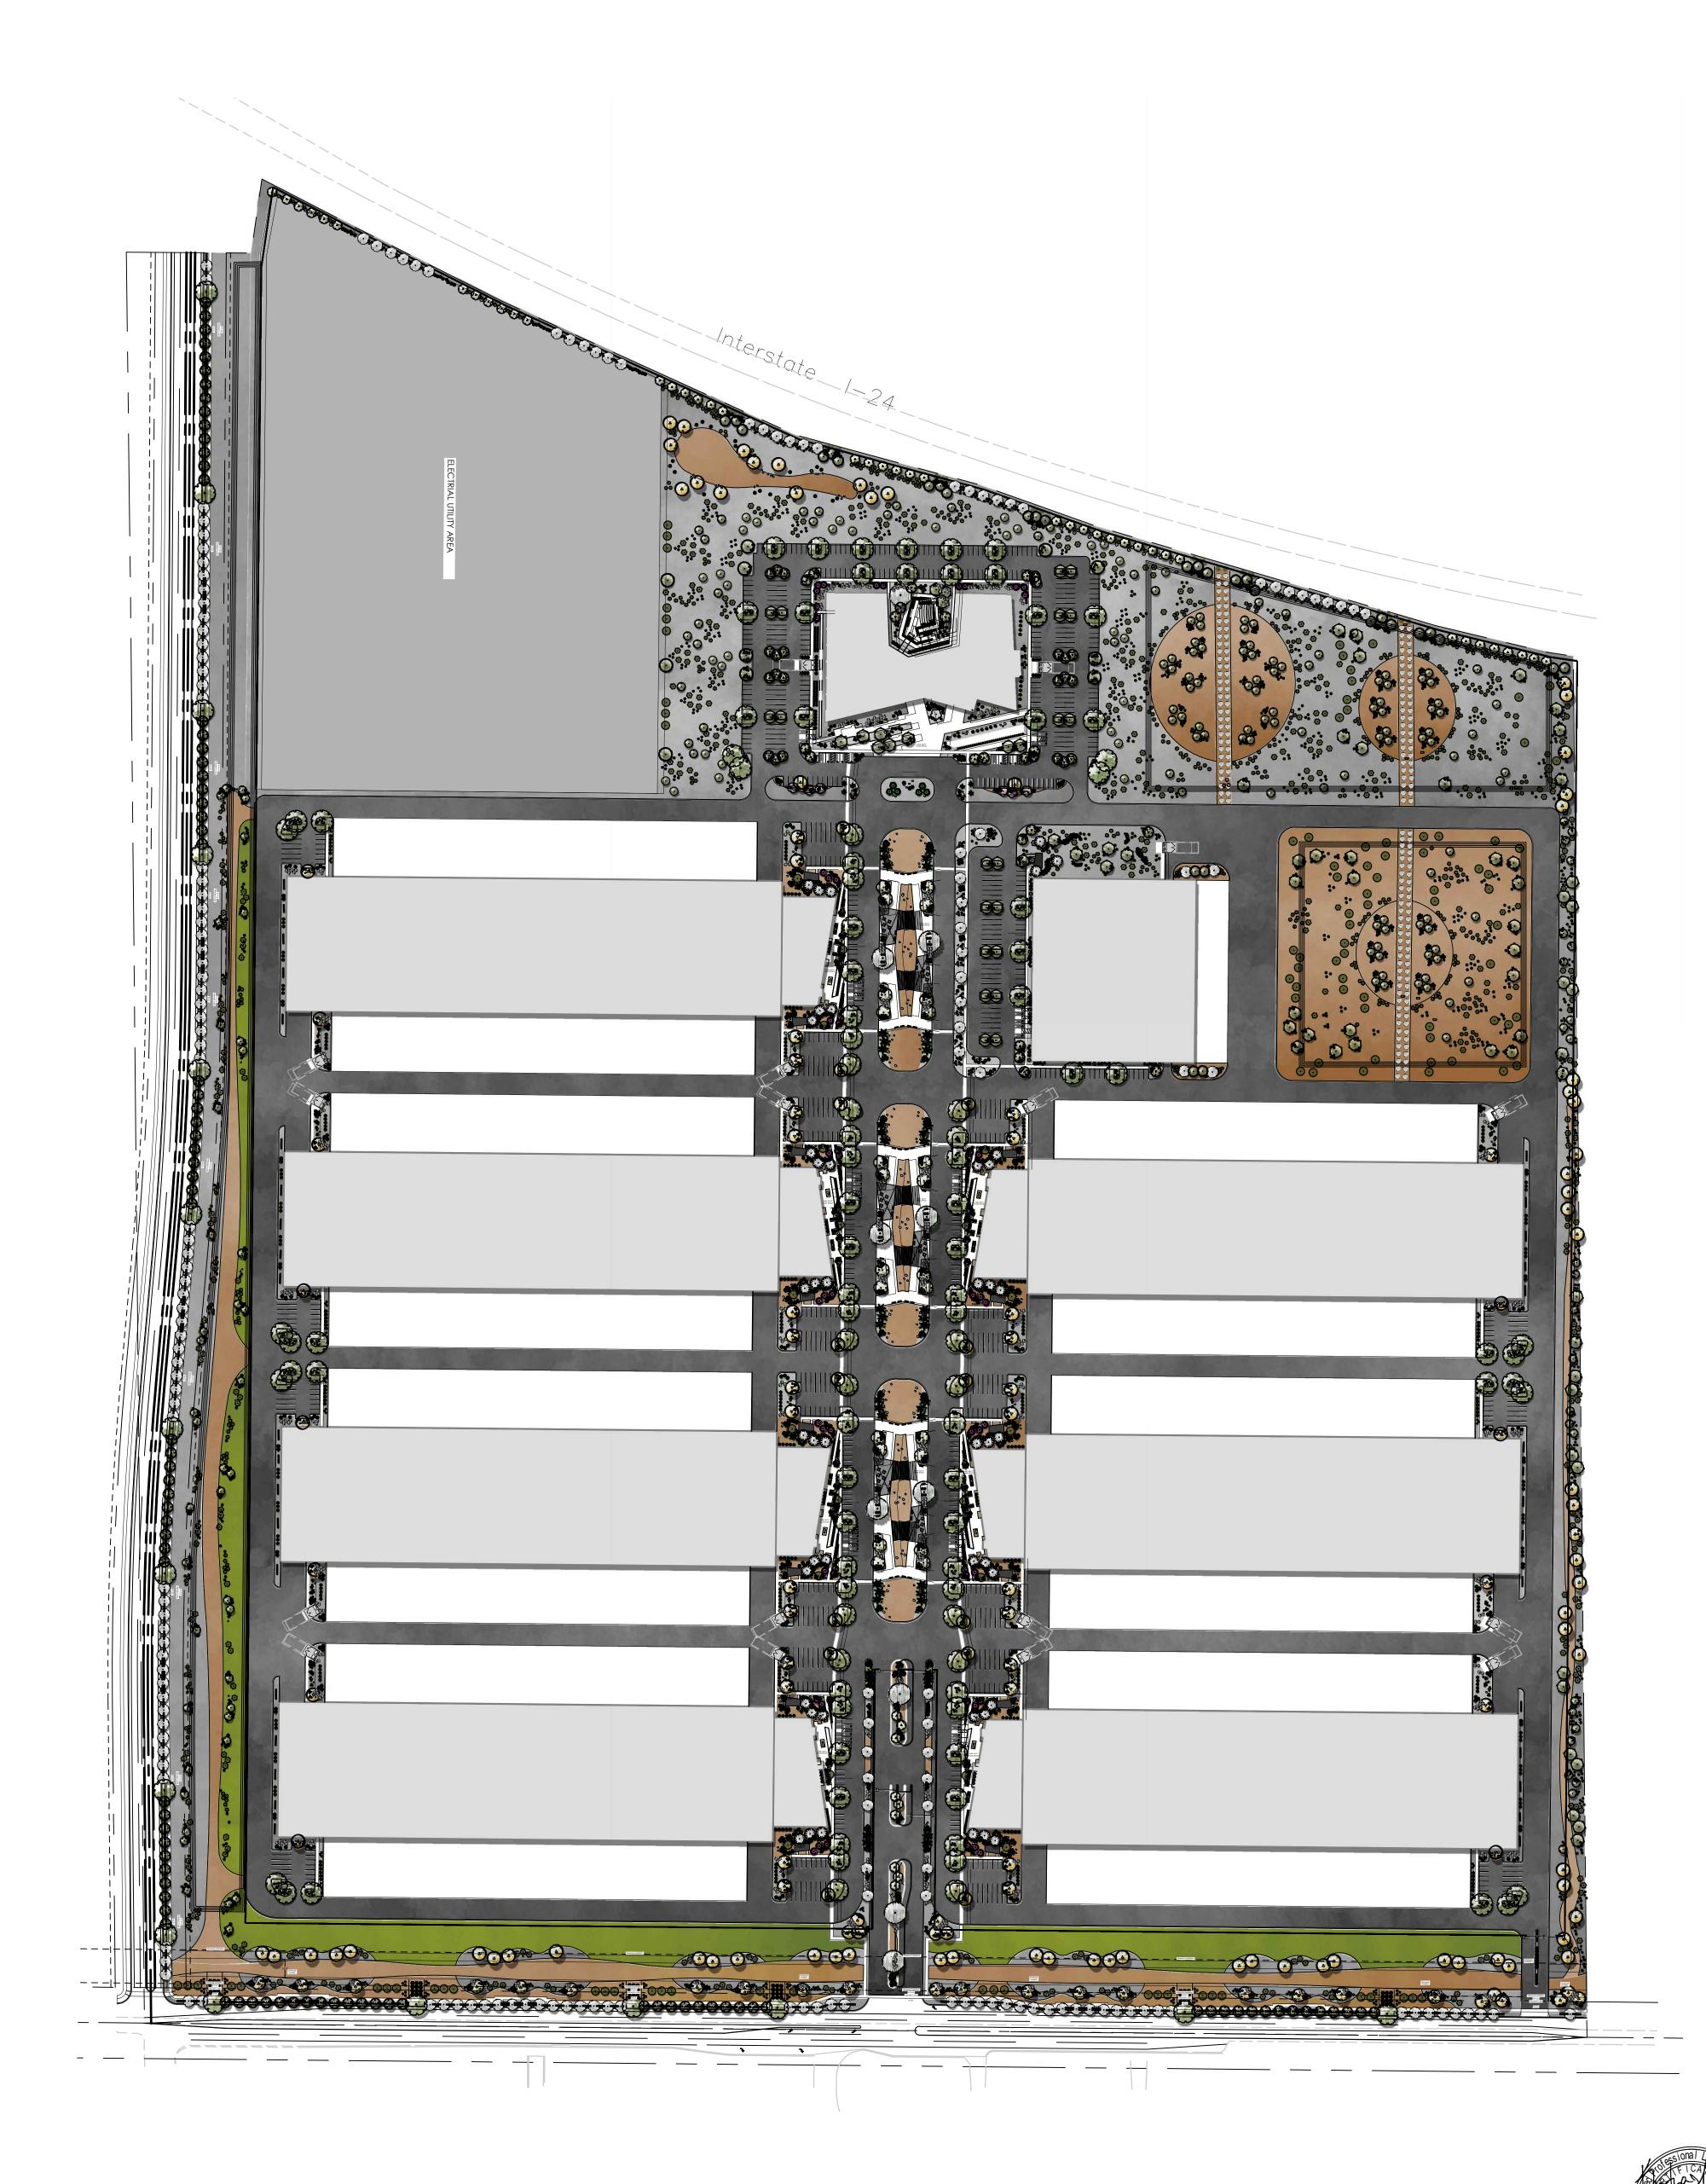

The proposed campus has been thoughtfully designed to provide optimal flexibility and efficiency to accommodate a future technology/data employment user's need. The campus is centered around an internal entry drive that leads to the primary office building at the north end of the campus. The proposed "data hall/flex use buildings" and industrial shell buildings are situated on the east and west sides of the entry drive. The campus is planned to include a 3-story office building providing approximately 105,000 square feet of office and employment space, a one-story, approximately 100,000 square foot warehouse building, and nine (9), one-story "data hall/flex use buildings" providing approximately 2.2 million square feet of building space. The building heights

Notice of Applications Filed / Virtual Neighborhood Meeting ANX24-00192, ZON24-00190 & DRB24-00191 May 8, 2024 Page 2 of 2

\_\_\_\_\_

will range from 38 to 55-feet and the proposed site plan identifies a location for an SRP substation. The proposed buildings are of a quality design and features elevated architectural materials/appearance. (See Attached: <u>Landscape/Site Plan and Perspective</u> Rendering).

We appreciate your time and consideration.

Very truly yours,

GAMMAGE AND BURNHAM, PLC

Dennis M. Newcombe

Dennis M. Newcombe Senior Land Use Planner

**Enclosures:** Property Location Map

Proposed Landscape/Site Plan and Perspective Rendering