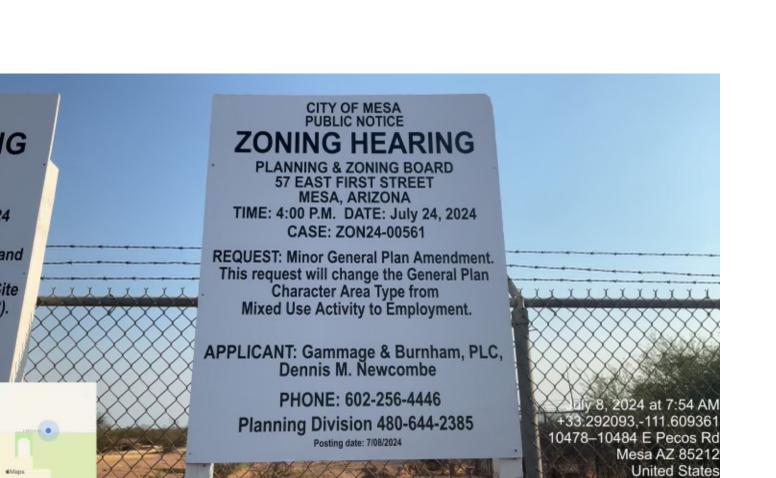

#### Site Posting

By July 8, 2024, Dynamite Signs will install two (2) public hearing notification signs on the property (along Pecos Road) identifying the scheduled public hearing. The notification signs will conform with the City's standard and customary site posting requirements and will include information on the date, time, and location of the Planning and Zoning Board hearing for the Application, a summary of the request, and contact information for the Applicant. The Affidavit of Public Hearing Notification site posting, and photographic evidence will be provided to the city when completed.