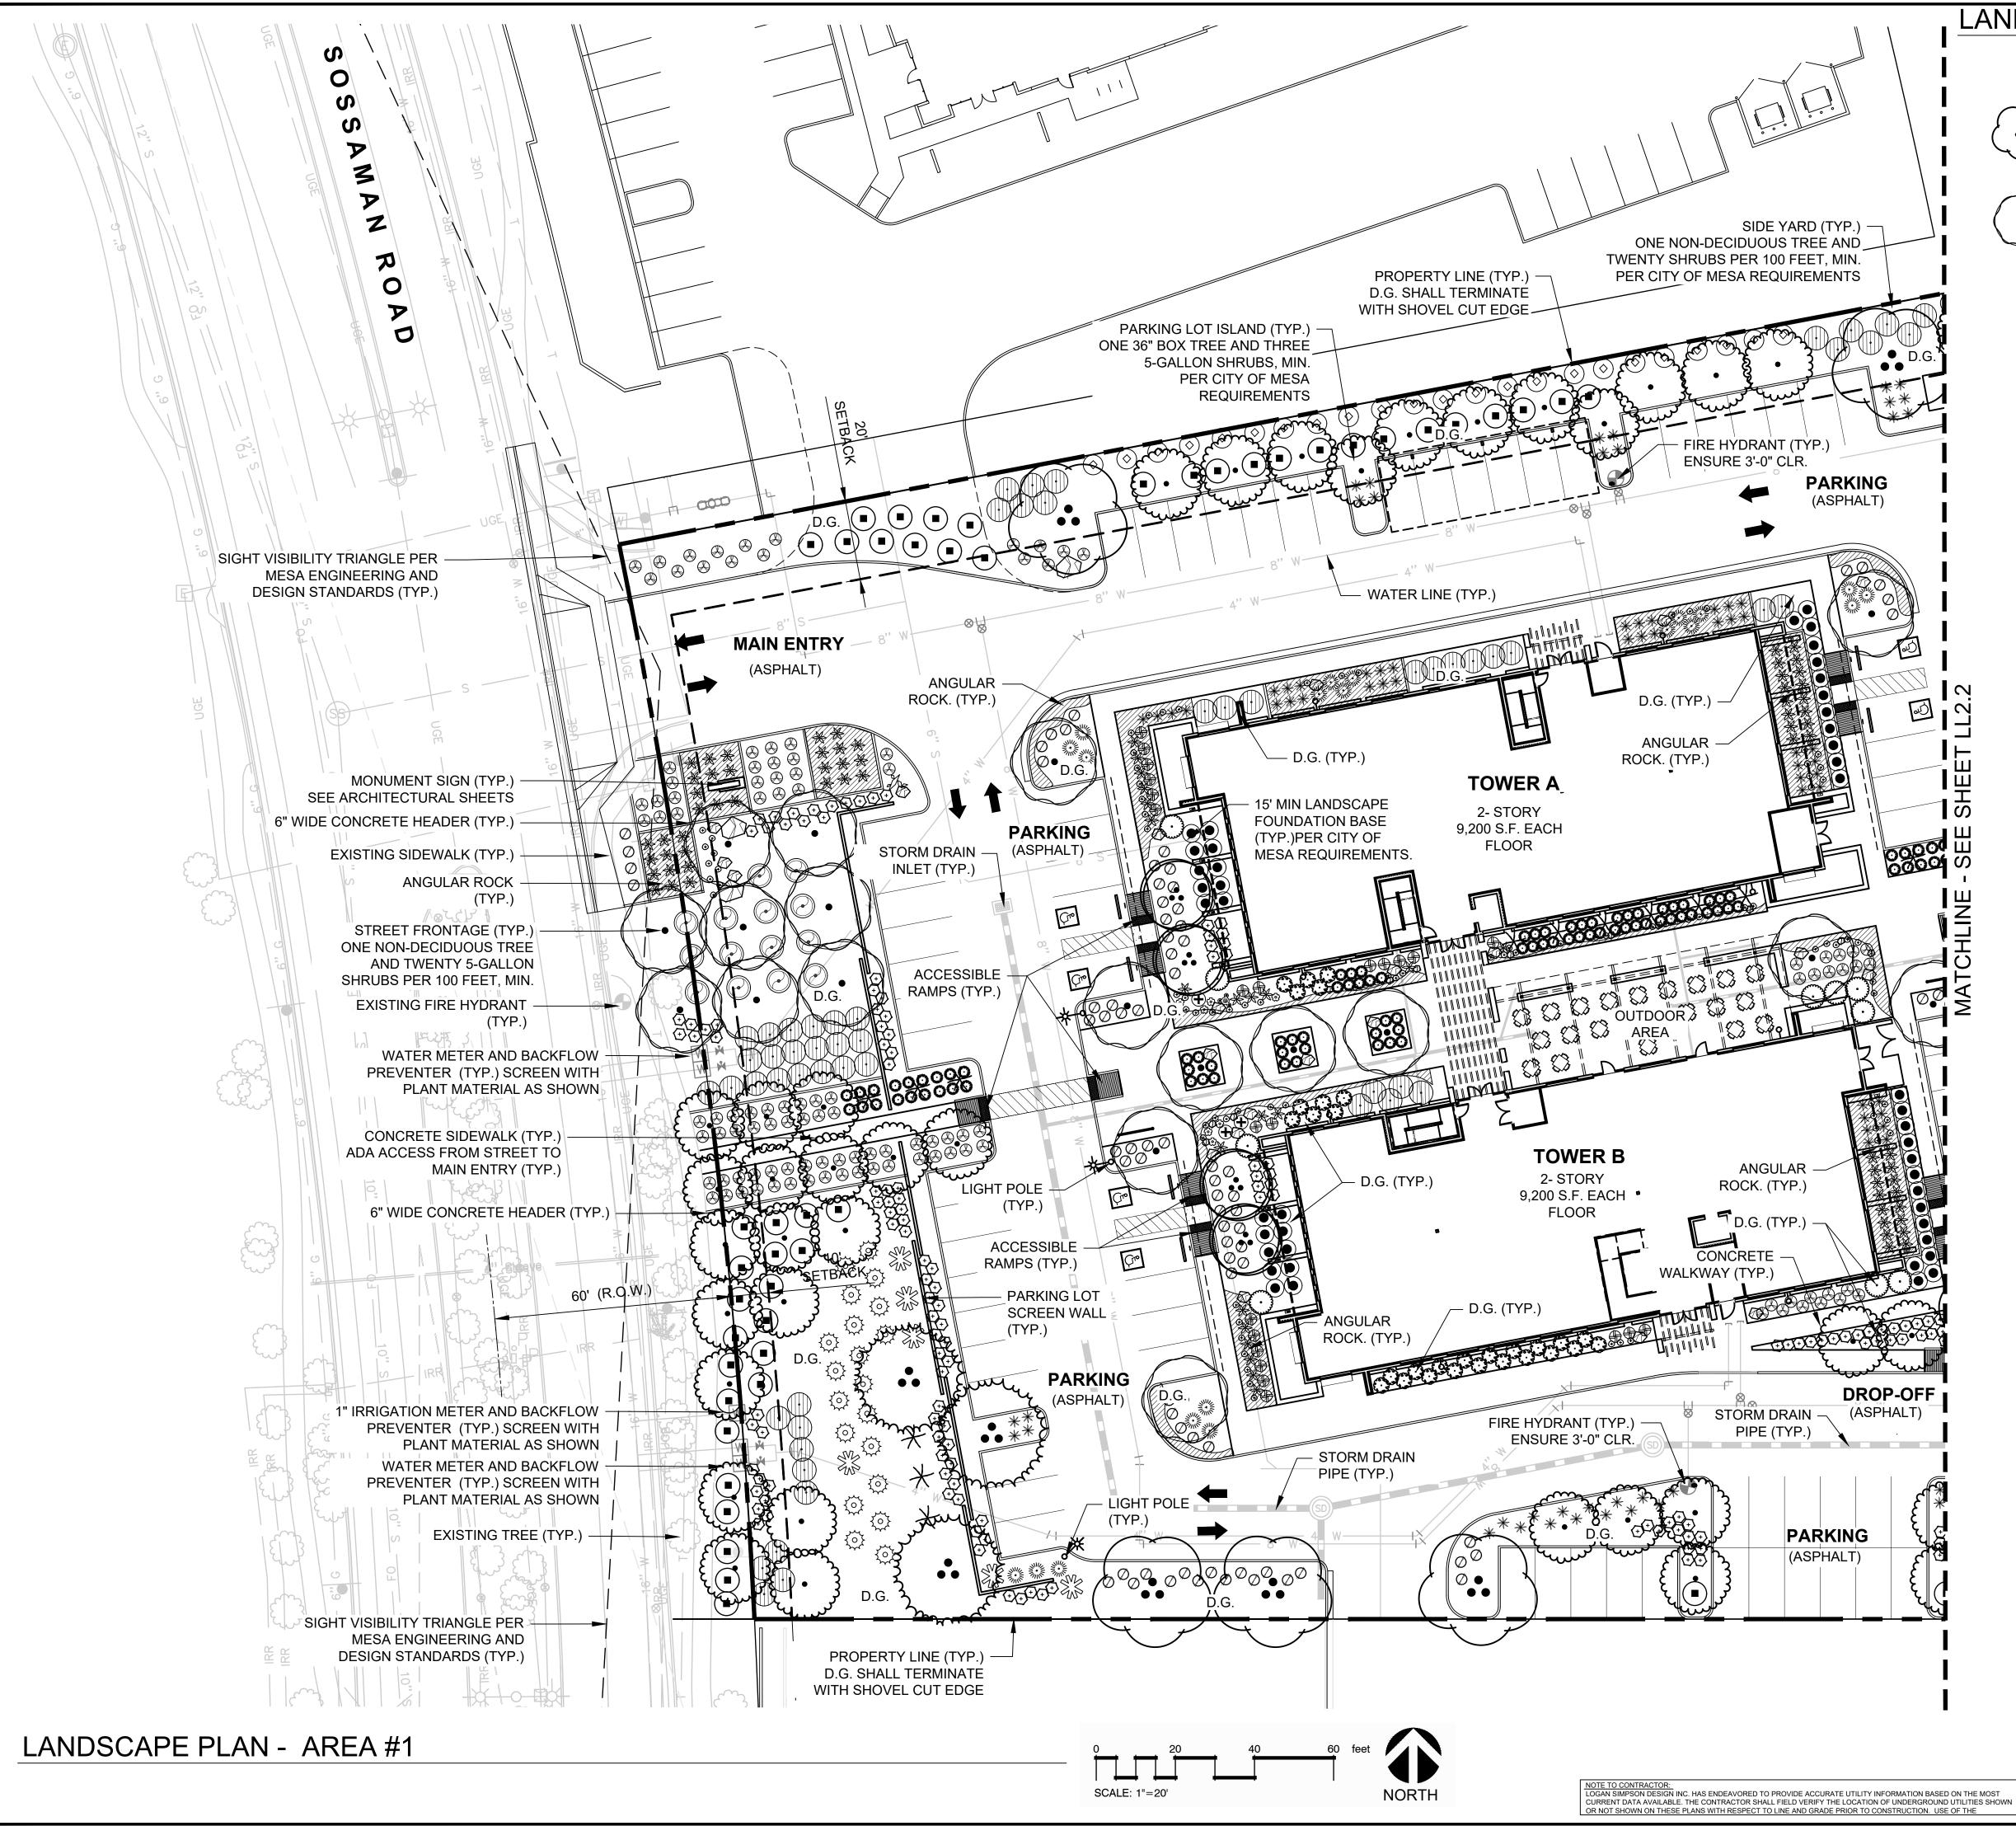

#### SHEET INDEX

| _C1.0 | LANDSCAPE COVER          |
|-------|--------------------------|
| L2.1  | LANDSCAPE PLAN - AREA #1 |
| L2.2  | LANDSCAPE PLAN - AREA #2 |

TOTAL LANDS **PARKING LOT** (1 TREE AND <sup>-</sup> PARKING LOT (AT LEAST 10% SIDEYARD RE (3 NON-DECID FUTURE ROAD (3 NON-DECID SOSSOMON R (3 NON-DECID THE MINIMUM

> LANDSCAPE S MINIMUM

BE 36-INC A MINIMU SHALL BI

- NO TREE
- A MINIMU

SHALL BE NO SHRU

#### CITY OF MESA LANDSCAPE REQUIREMENTS

| REQUIRED LANDSCAPE AREAS                                                             | REQUIRED                          | PROVIDED               |
|--------------------------------------------------------------------------------------|-----------------------------------|------------------------|
| SCAPE AREA                                                                           | N/A                               | 344,000 SF             |
| F ISLAND REQUIREMENT<br>THREE SHRUBS PER ISLAND)                                     | 40 TREES<br>120 SHRUBS            | 48 TREES<br>192 SHRUBS |
| ISLAND REQUIREMENT                                                                   | 4 TREES                           | 40 TREES               |
| % OF TREES SHALL BE 36" BOX)                                                         | 10%                               | 83%                    |
| EQUIREMENT SECTION 11-33-3(B)(2)                                                     | 18 TREES                          | 18 TREES               |
| DUOUS TREES AND 20 SHRUBS PER 100 LF) TOTAL 600LF                                    | 120 SHRUBS                        | 136 SHRUBS             |
| D REQUIREMENT SECTION 11-33-3(A)                                                     | 12 TREES                          | 12 TREES               |
| DUOUS TREES AND 20 SHRUBS PER 100 LF) TOTAL 400LF                                    | 80 SHRUBS                         | 92 SHRUBS              |
| ROAD REQUIREMENT SECTION 11-33-3(A)                                                  | 10 TREES                          | 10 TREES               |
| DUOUS TREES AND 20 SHRUBS PER 100 LF) TOTAL 330LF                                    | 67 SHRUBS                         | 84 SHRUBS              |
| M SIZE OF PLANT MATERIALS (WITHIN THE STREET-FACING<br>SETBACK) SHALL BE AS FOLLOWS: | TOTAL REQUIRED<br><u>80 TREES</u> |                        |
| M OF 25 PERCENT OF THE TOTAL REQUIRED TREES SHALL<br>ICH OR LARGER BOX SIZE          | 25% (20 TREES)                    | 75% (60 TREES)         |
| UM OF 50 PERCENT OF THE TOTAL REQUIRED TREES                                         | 25% (40 TREES)                    | COMPLIED               |
| BE 24-INCH BOX SIZE<br>ES SHALL BE SMALLER THAN 15-GALLON SIZE                       |                                   | COMPLIED               |
| UM OF 50 PERCENT OF THE TOTAL REQUIRED SHRUBS                                        |                                   | COMPLIED               |
| 3E 5-GALLON SIZE OR LARGER<br>UBS SHALL BE LESS THAN 1-GALLON SIZE.                  |                                   | COMPLIED               |
|                                                                                      |                                   |                        |