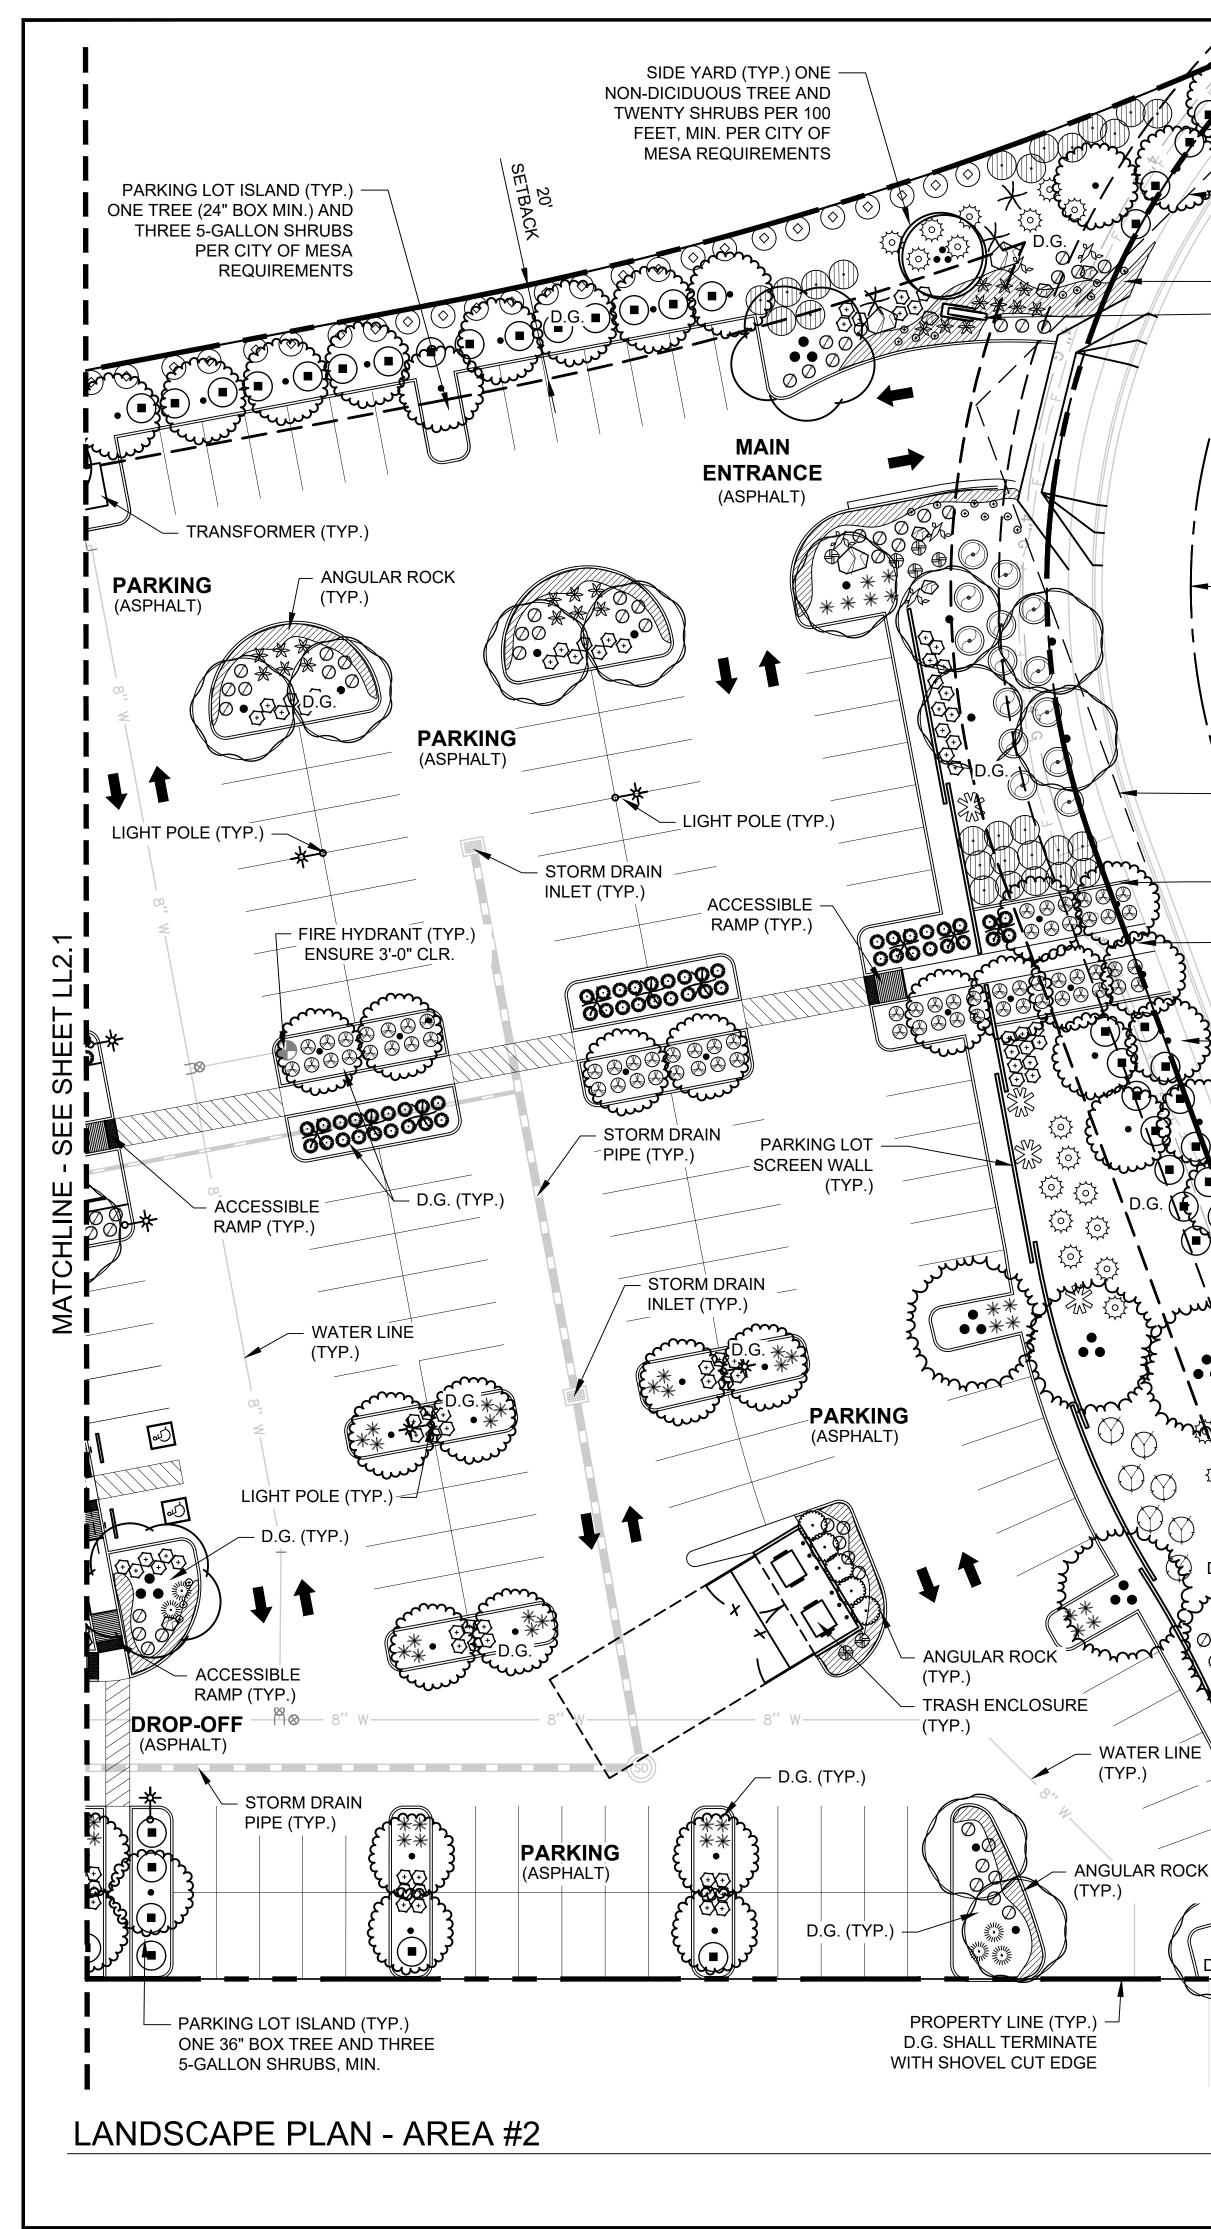

#### SHEET INDEX

| _C1.0 | LANDSCAPE COVER          |
|-------|--------------------------|
| L2.1  | LANDSCAPE PLAN - AREA #1 |
| L2.2  | LANDSCAPE PLAN - AREA #2 |

TOTAL LANDS **PARKING LOT** (1 TREE AND <sup>-</sup> PARKING LOT (AT LEAST 10% SIDEYARD RE (3 NON-DECID FUTURE ROAD (3 NON-DECID SOSSOMON R (3 NON-DECID THE MINIMUM

> LANDSCAPE S MINIMUM

BE 36-INC A MINIMU SHALL BI

- NO TREE
- A MINIMU

SHALL BE NO SHRU

#### CITY OF MESA LANDSCAPE REQUIREMENTS

| REQUIRED LANDSCAPE AREAS                                                             | REQUIRED                          | PROVIDED               |
|--------------------------------------------------------------------------------------|-----------------------------------|------------------------|
| SCAPE AREA                                                                           | N/A                               | 344,000 SF             |
| F ISLAND REQUIREMENT<br>THREE SHRUBS PER ISLAND)                                     | 40 TREES<br>120 SHRUBS            | 48 TREES<br>192 SHRUBS |
| ISLAND REQUIREMENT                                                                   | 4 TREES                           | 40 TREES               |
| % OF TREES SHALL BE 36" BOX)                                                         | 10%                               | 83%                    |
| EQUIREMENT SECTION 11-33-3(B)(2)                                                     | 18 TREES                          | 18 TREES               |
| DUOUS TREES AND 20 SHRUBS PER 100 LF) TOTAL 600LF                                    | 120 SHRUBS                        | 136 SHRUBS             |
| D REQUIREMENT SECTION 11-33-3(A)                                                     | 12 TREES                          | 12 TREES               |
| DUOUS TREES AND 20 SHRUBS PER 100 LF) TOTAL 400LF                                    | 80 SHRUBS                         | 92 SHRUBS              |
| ROAD REQUIREMENT SECTION 11-33-3(A)                                                  | 10 TREES                          | 10 TREES               |
| DUOUS TREES AND 20 SHRUBS PER 100 LF) TOTAL 330LF                                    | 67 SHRUBS                         | 84 SHRUBS              |
| M SIZE OF PLANT MATERIALS (WITHIN THE STREET-FACING<br>SETBACK) SHALL BE AS FOLLOWS: | TOTAL REQUIRED<br><u>80 TREES</u> |                        |
| M OF 25 PERCENT OF THE TOTAL REQUIRED TREES SHALL<br>ICH OR LARGER BOX SIZE          | 25% (20 TREES)                    | 75% (60 TREES)         |
| UM OF 50 PERCENT OF THE TOTAL REQUIRED TREES                                         | 25% (40 TREES)                    | COMPLIED               |
| BE 24-INCH BOX SIZE<br>ES SHALL BE SMALLER THAN 15-GALLON SIZE                       |                                   | COMPLIED               |
| UM OF 50 PERCENT OF THE TOTAL REQUIRED SHRUBS                                        |                                   | COMPLIED               |
| 3E 5-GALLON SIZE OR LARGER<br>UBS SHALL BE LESS THAN 1-GALLON SIZE.                  |                                   | COMPLIED               |
|                                                                                      |                                   |                        |