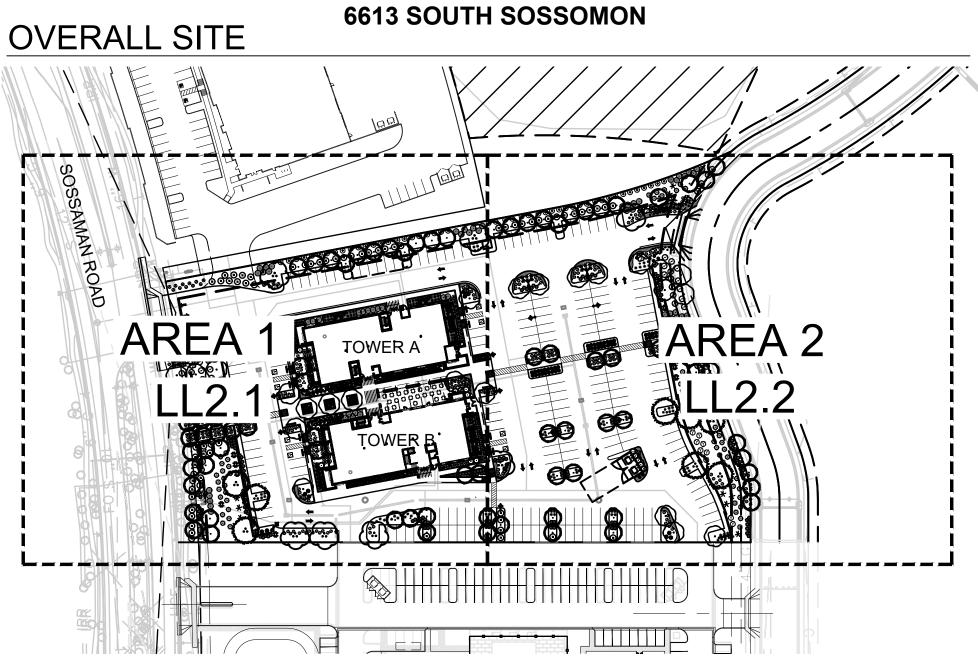

## VICINITY MAP (NTS)

# PHOENIX-MESA GATEWAY AIRPORT - SKYBRIDGE ARIZONA LOT 116B LANDSCAPE AND IRRIGATION PLANS