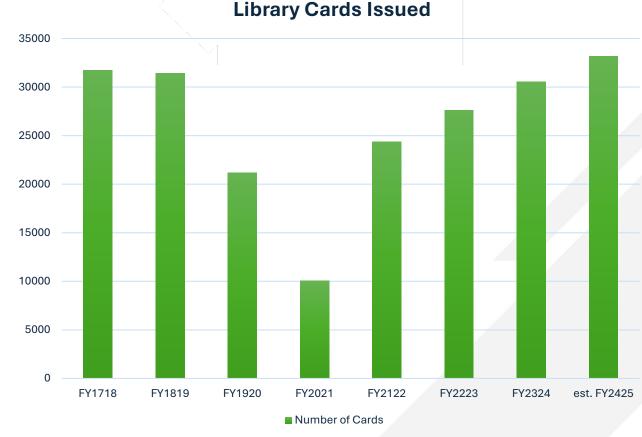

#### Engagement and Access - New Library Users

Objective: Continue and Increase Community
Engagement with Library
Services

Over <u>33,000</u> New Card Holders Projected in FY24/25