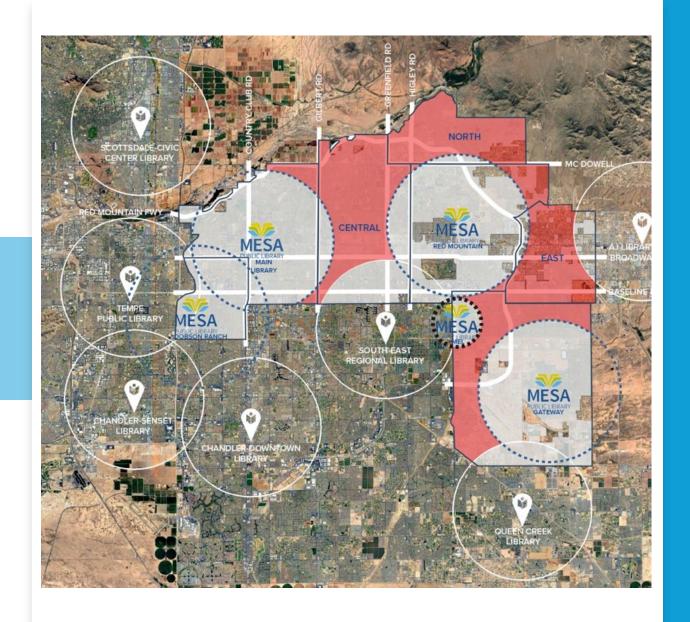

### **Gateway Library**

#### **Upcoming Milestones**

- Jan June 2025: Gateway staff hiring
- April Aug 2025: Gateway Staff attends Community Outreach events
- July/Aug 2025: Construction completion
- Aug/Sept 2025: Branch staff and furniture move into Gateway Library
- Fall 2025: Grand Opening Celebration