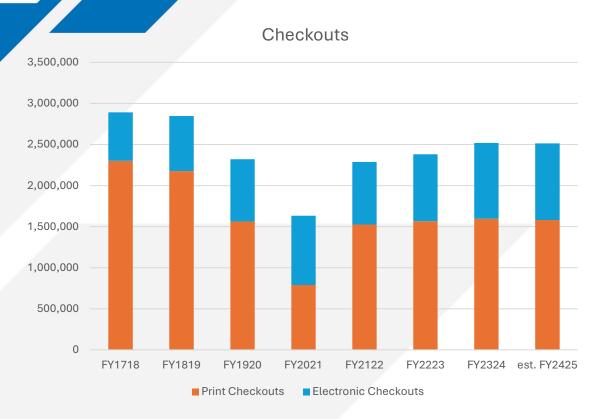

#### Community Literacy for All Learners - Book Checkouts

Objective: Provide programs, resources, and tools to build literacy skills in its many forms, for all ages