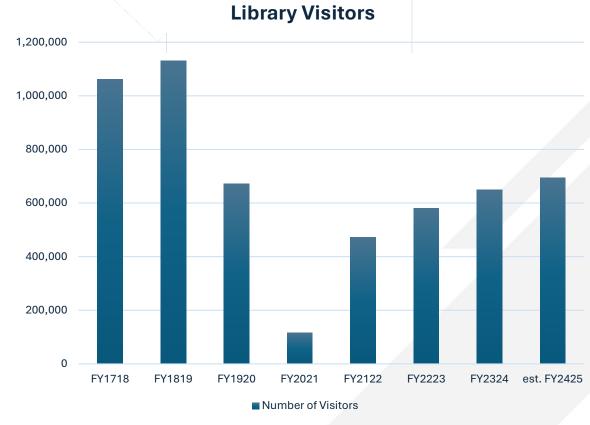

#### Customer Experience - Library Visitors

Objective: Assess buildings to ensure safe and inclusive spaces

### Over <u>690k</u> Visitors Projected in FY24/25