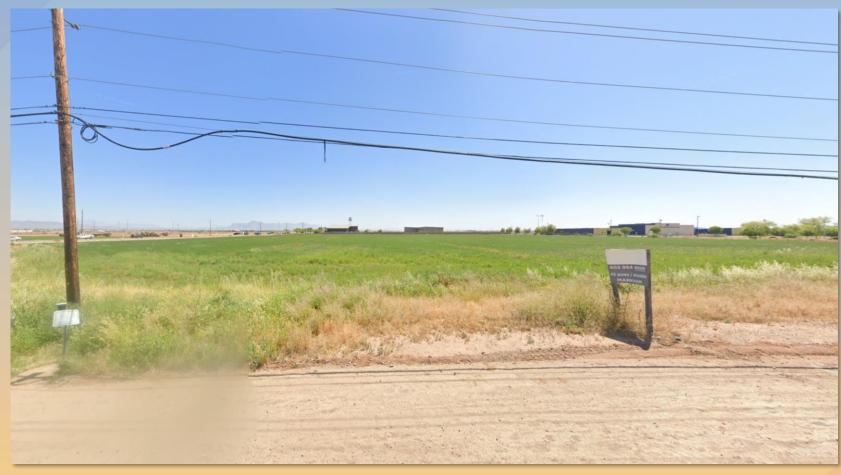

# Design Review Board



# DRB24-00860 McDonald's – Power and Elliot

Noah Bulson, Planning Technician

December 10, 2024



## Request

- Design Review
- For a Limited-Service
  Restaurant with
  Drive-Thru
  facilities





# Location

- South of Elliot Road
- East of Power Road





### Site Photo



#### Looking east from Power Road



# Site Plan

- 3,843 sq. ft. building
- 300 sq. ft. amenity area
- 38 parking spaces





#### Landscape Plan







### Elevations





#### Elevations

The second second











## Rendering

THE DE







Staff is seeking your review and recommendation on the following:

Proposed building elevations and landscape plan

Staff welcomes any feedback



# Design Review Board