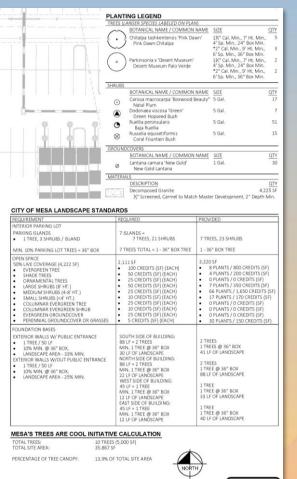

# Design Review Board



# DRB24-00860 McDonald's – Power and Elliot

Noah Bulson, Planning Technician

December 10, 2024



## Request

- Design Review
- For a Limited-Service
  Restaurant with
  Drive-Thru
  facilities





# Location

- South of Elliot Road
- East of Power Road





### Site Photo



#### Looking east from Power Road



# Site Plan

- 3,843 sq. ft. building
- 300 sq. ft. amenity area
- 38 parking spaces





#### Landscape Plan







### Elevations





#### Elevations

The second second











## Rendering

THE DE







Staff is seeking your review and recommendation on the following:

Proposed building elevations and landscape plan

Staff welcomes any feedback



# Design Review Board