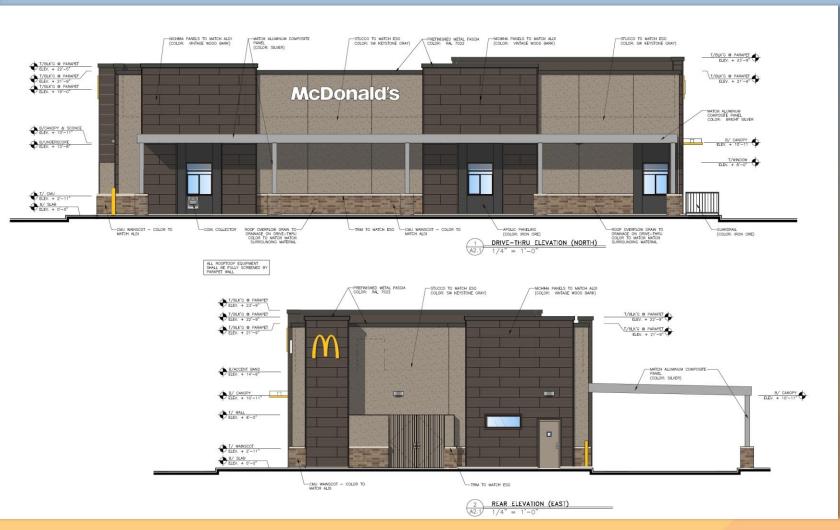

# Design Review Board



# DRB24-00860 McDonald's – Power and Elliot

Noah Bulson, Planning Technician

December 10, 2024



## Request

- Design Review
- For a Limited-Service
  Restaurant with
  Drive-Thru
  facilities





# Location

- South of Elliot Road
- East of Power Road





### Site Photo



#### Looking east from Power Road



# Site Plan

- 3,843 sq. ft. building
- 300 sq. ft. amenity area
- 38 parking spaces





#### Landscape Plan







### Elevations





#### Elevations

The second second











## Rendering

THE DE







Staff is seeking your review and recommendation on the following:

Proposed building elevations and landscape plan

Staff welcomes any feedback



# Design Review Board