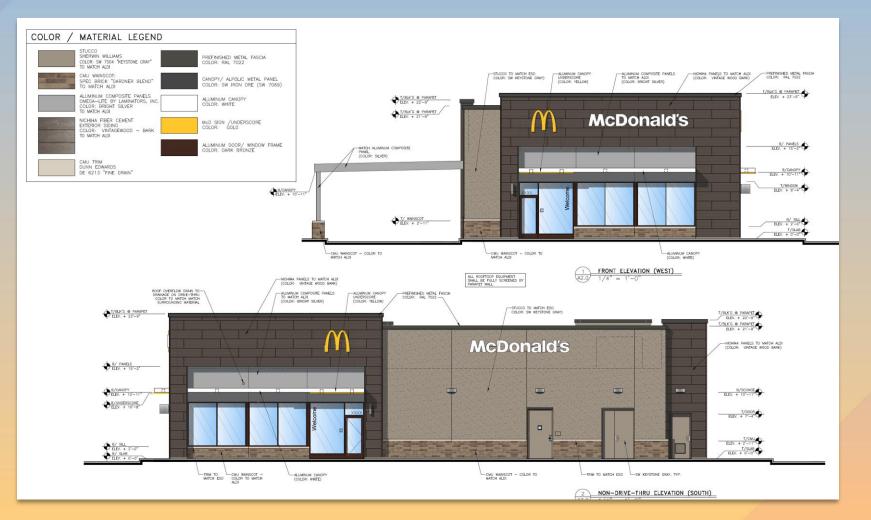

# Design Review Board



# DRB24-00860 McDonald's – Power and Elliot

Noah Bulson, Planning Technician

December 10, 2024



## Request

- Design Review
- For a Limited-Service
  Restaurant with
  Drive-Thru
  facilities





# Location

- South of Elliot Road
- East of Power Road





### Site Photo



#### Looking east from Power Road



# Site Plan

- 3,843 sq. ft. building
- 300 sq. ft. amenity area
- 38 parking spaces





#### Landscape Plan







### Elevations





#### Elevations

The second second











## Rendering

THE DE







Staff is seeking your review and recommendation on the following:

Proposed building elevations and landscape plan

Staff welcomes any feedback



# Design Review Board