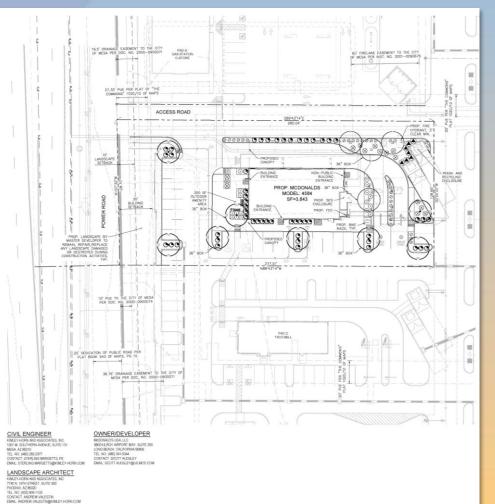

# Site Plan

- 3,843 sq. ft. building
- 300 sq. ft. amenity area
- 38 parking spaces