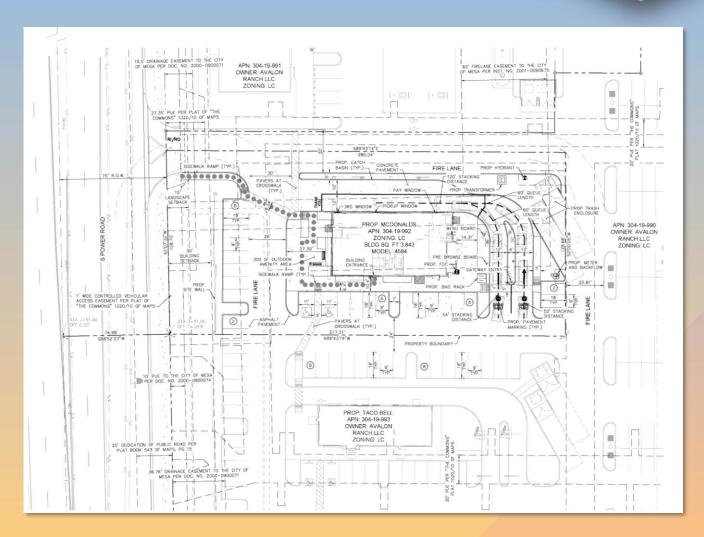

# Site Plan

- 3,843 sq. ft. building
- 300 sq. ft. amenity area
- 38 parking spaces