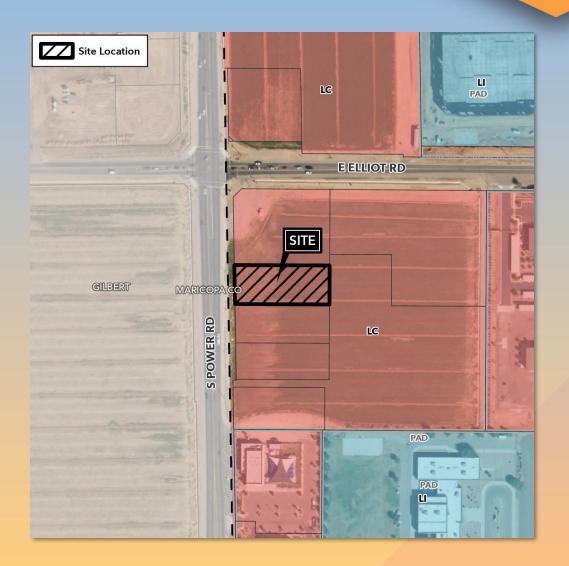

# Design Review Board



# DRB24-00860 McDonald's – Power and Elliot

Noah Bulson, Planning Technician

December 10, 2024



## Request

- Design Review
- For a Limited-Service
  Restaurant with
  Drive-Thru
  facilities





# Location

- South of Elliot Road
- East of Power Road





### Site Photo



#### Looking east from Power Road



# Site Plan

- 3,843 sq. ft. building
- 300 sq. ft. amenity area
- 38 parking spaces





#### Landscape Plan







### Elevations





#### Elevations

The second second











## Rendering

THE DE







Staff is seeking your review and recommendation on the following:

Proposed building elevations and landscape plan

Staff welcomes any feedback



# Design Review Board