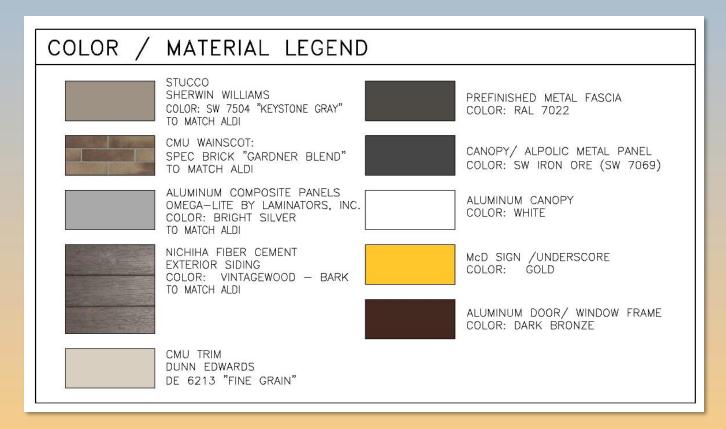

# Design Review Board



# DRB24-00860 McDonald's – Power and Elliot

Noah Bulson, Planning Technician

December 10, 2024



## Request

- Design Review
- For a Limited-Service
  Restaurant with
  Drive-Thru
  facilities





# Location

- South of Elliot Road
- East of Power Road





### Site Photo



#### Looking east from Power Road



# Site Plan

- 3,843 sq. ft. building
- 300 sq. ft. amenity area
- 38 parking spaces





#### Landscape Plan







### Elevations





#### Elevations

The second second











## Rendering

THE DE







Staff is seeking your review and recommendation on the following:

Proposed building elevations and landscape plan

Staff welcomes any feedback



# Design Review Board