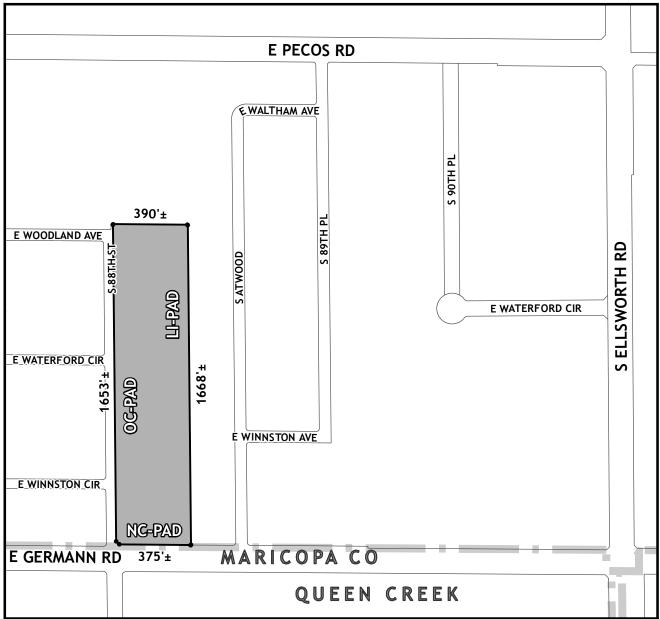

## OFFICIAL SUPPLEMENTARY ZONING MAP AMENDING THE CITY OF MESA ZONING MAP

CASE: ZON24-00030 ACREAGE: 16±

REQUEST: Rezone from Office Commercial with a Planned Area Development Overlay (OC-PAD), Neighborhood Commercial with a Planned Area Development Overlay (NC-PAD) and Light Industrial with a Planned Area Development Overlay LI-PAD) to OC-PAD, NC-PAD and LI-PAD to modify the existing PAD to allow for phasing of the proposed business park.