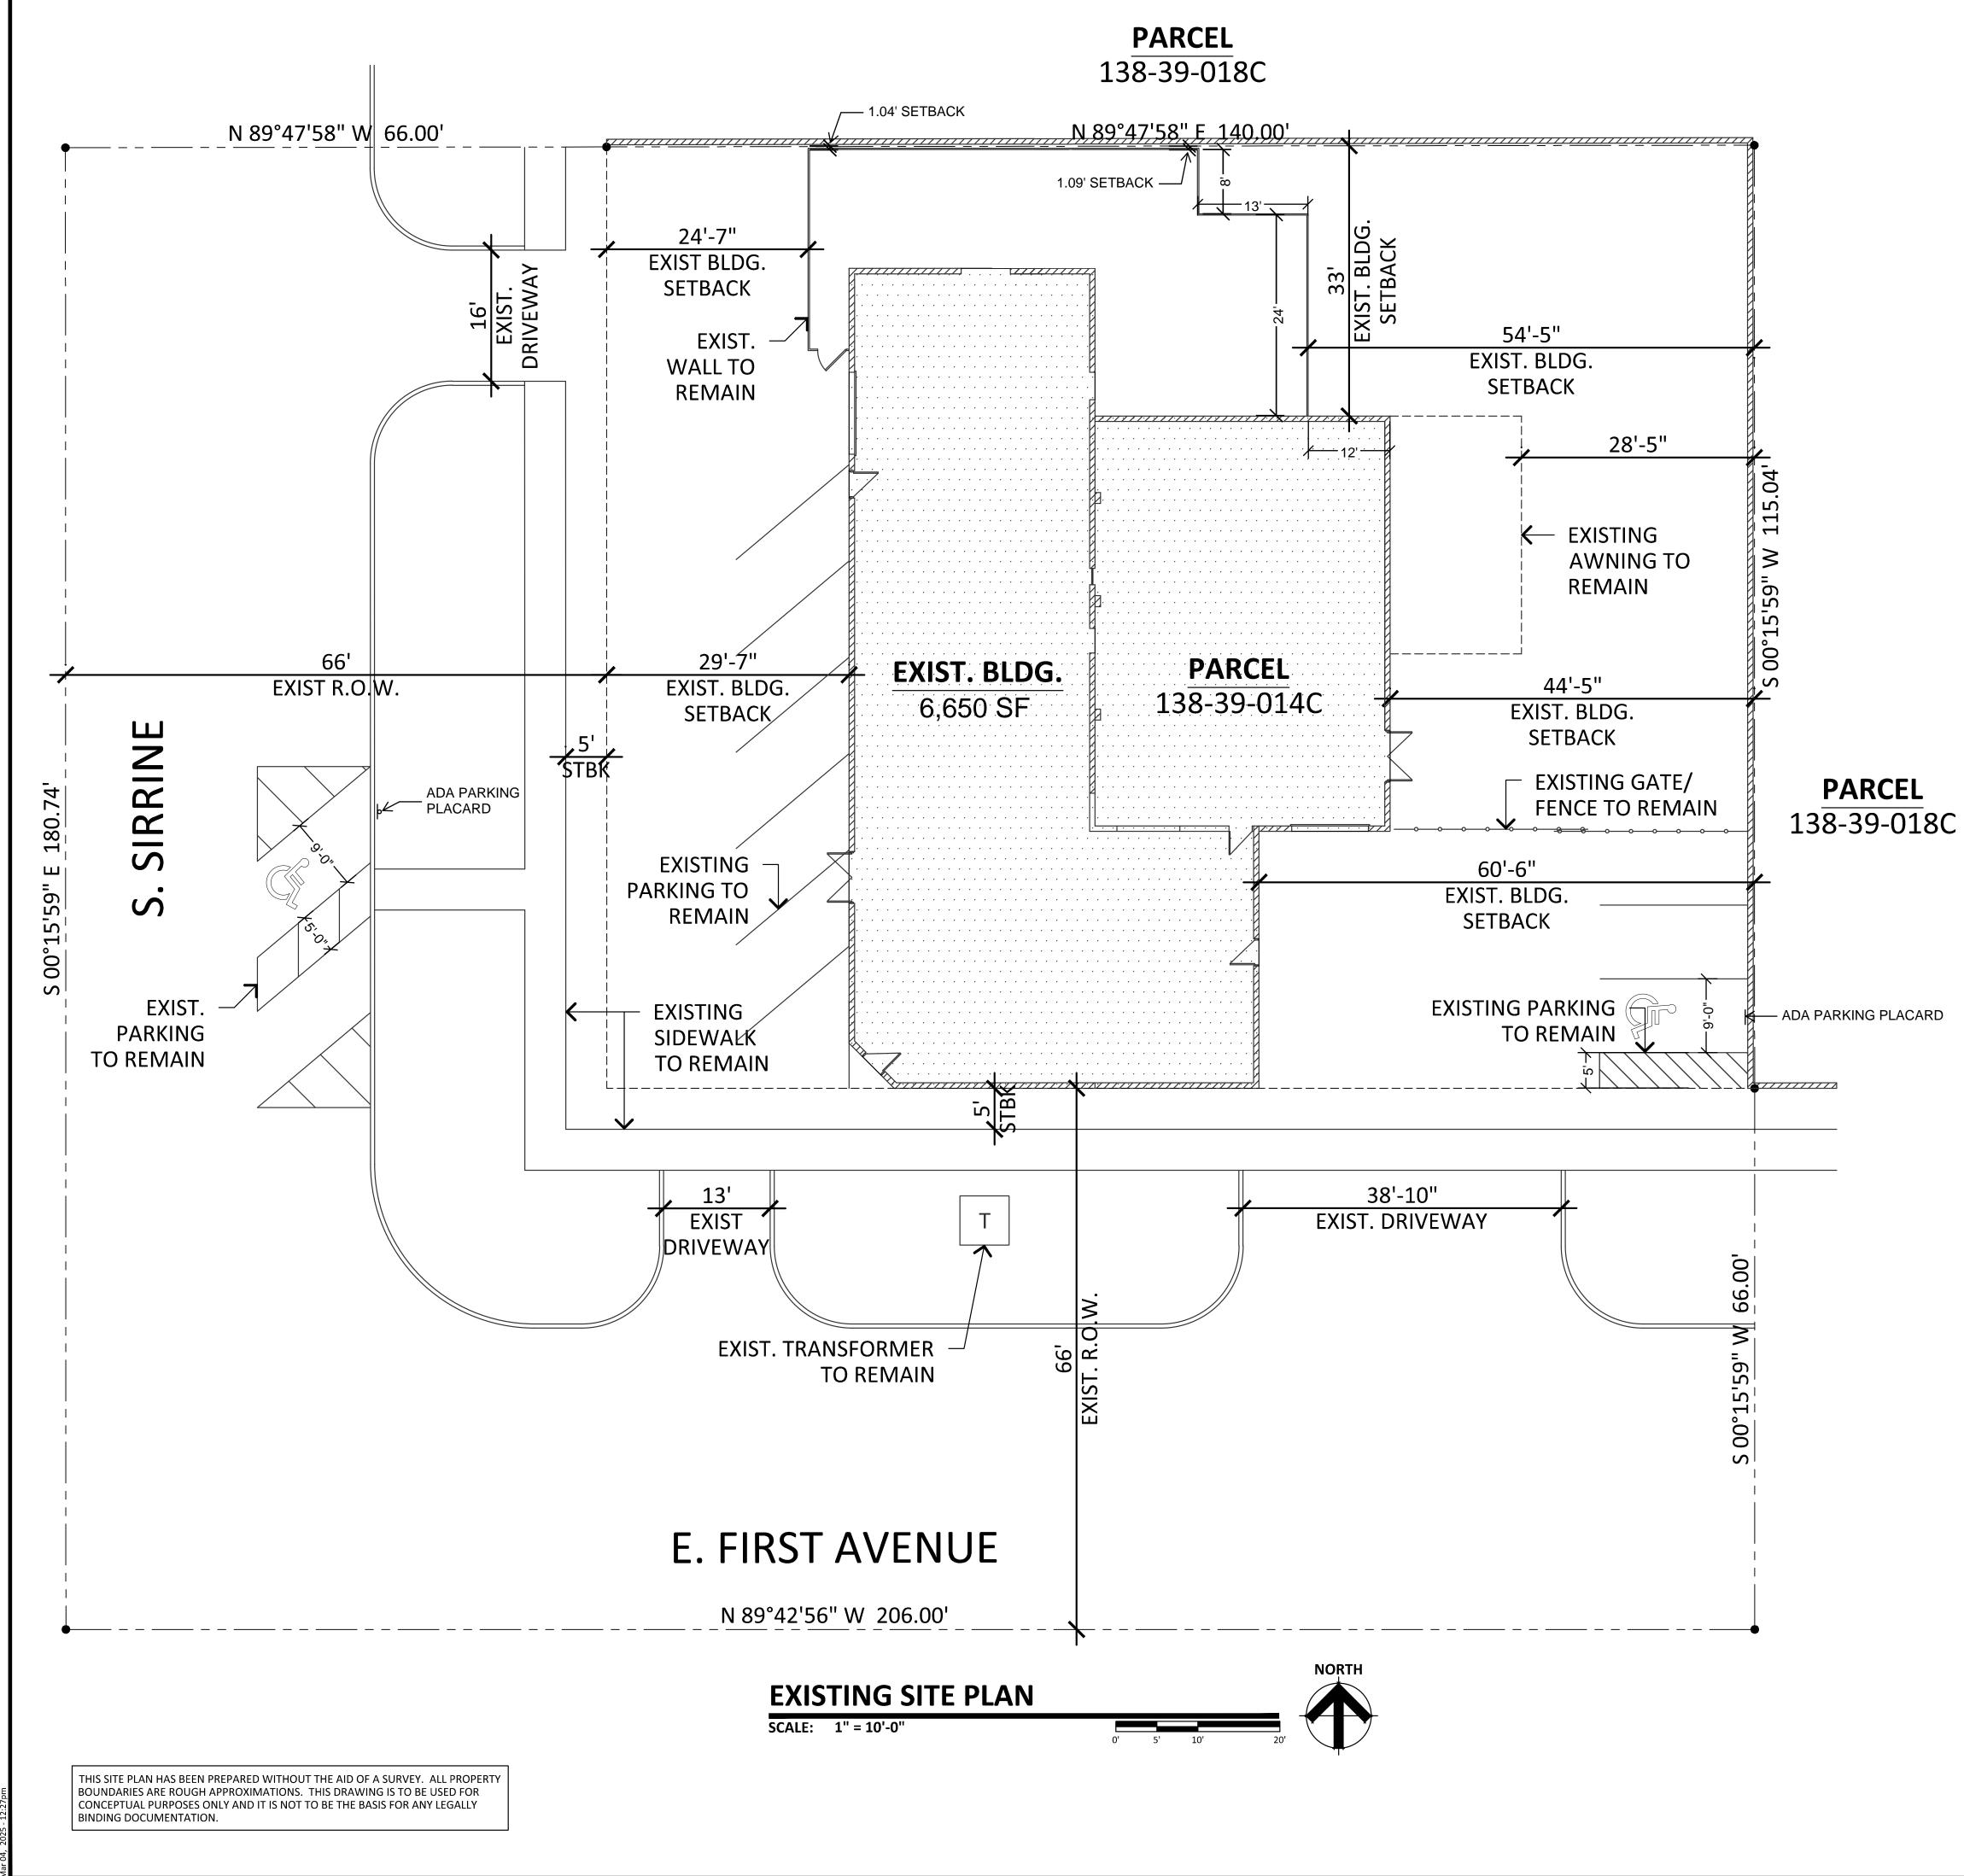

## **SCOPE OF WORK:**

EXISTING 5,436 S.F. SINGLE STORY BUILDING LOCATED ON THE NORTHWEST CORNER OF SIRRINE AND 1ST AVENUE IN DOWNTOWN MESA TO REMAIN 'AS-IS'. WITH AESTETIC UPGRADES AS SHOWN IN CONCEPTUAL SITE PLAN.

PARKING WILL BE OFF-SITE STREET PARKING AND ADJACENT PAY-LOTS.

### SITE DATA

ADDRESS: 104 EAST 1ST AVENUE, MESA, ARIZONA 85210 138-39-014C PARCEL NUMBER: BUILDING CONSTRUCTION TYPE: II-B 138-39-014C PARCEL NUMBER: A-1 'ASSEMBLY' PROPOSED USE: EXIST. 1-STORY BUILDING 6,650 SF EXIST. LAND AREA: 0.369 ACRES (16,092 S.F.) TOTAL EXISTING PARKING AVAILABLE 8 SPACES TOTAL EXISTING HANDICAP PARKING AVAILABLE: 0 SPACES