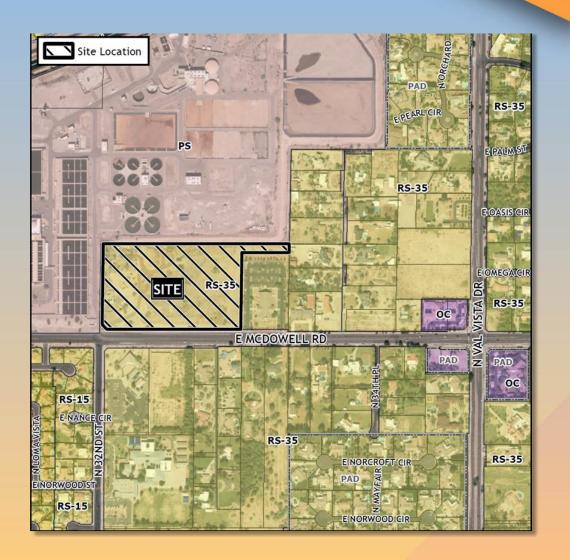

#### Location

- West of Val Vista Road
- North side of McDowell Road

## Zoning

- Existing RS-35
- Proposed Rezone to PS
- Public Safety Facilities are allowed by right within the PS zone

## Neighborhood/Specialty: Airport

 Neighborhood support facility to help improve response time and overall neighborhood safety