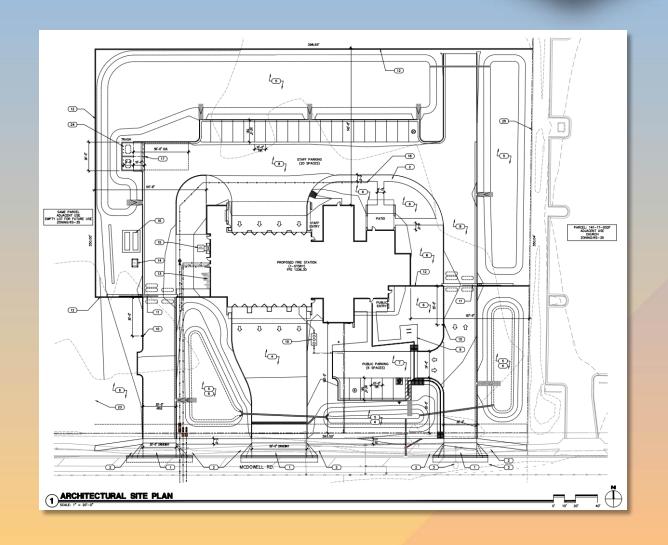

#### Site Plan

- Fire Station with 4 bay doors
- Vehicular access to the site is provided from McDowell Road
- 26 parking spaces provided