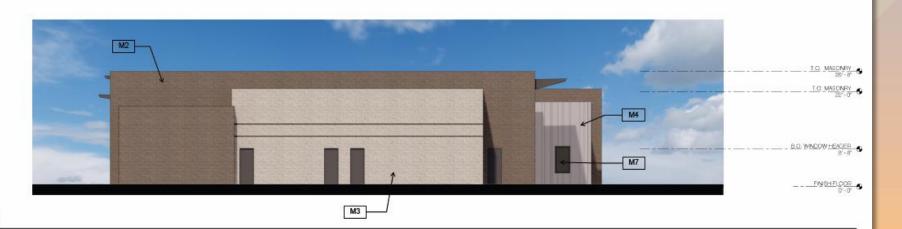

| 1                  |                                        |        |                            | 12 EA.               |            |             |            |







## **Building Elevations**



3 EXTERIOR ELEVATION - SOUTH







## Rendering







## Citizen Participation

- Notified property owners within 1,000 ft., HOAs, and registered neighborhoods
- Staff has been contacted by one citizen with concerns specific location







## Findings

- ✓ Complies with the 2040 Mesa General Plan
- Criteria in Chapter 69 of the MZO for Site Plan Review

Staff recommends Approval with Conditions





# Planning & Zoning Board





## **Building Elevations**