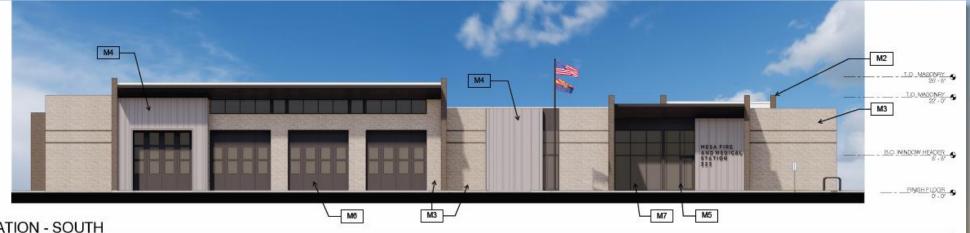

| 1                  |                                        |        |                            | 12 EA.               |            |             |            |







## **Building Elevations**



3 EXTERIOR ELEVATION - SOUTH







## Rendering







## Citizen Participation

- Notified property owners within 1,000 ft., HOAs, and registered neighborhoods
- Staff has been contacted by one citizen with concerns specific location







## Findings

- ✓ Complies with the 2040 Mesa General Plan
- Criteria in Chapter 69 of the MZO for Site Plan Review

Staff recommends Approval with Conditions





# Planning & Zoning Board





## **Building Elevations**