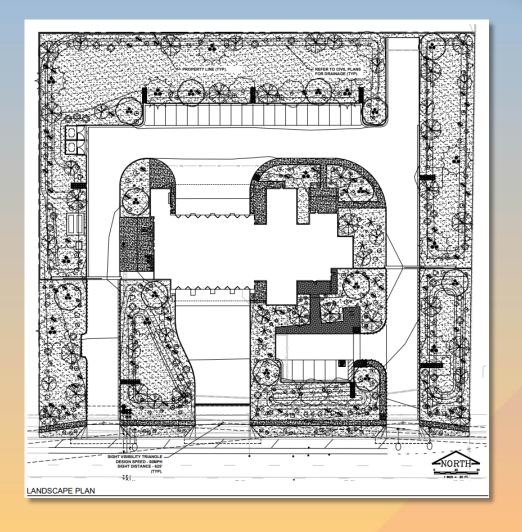

## Landscape Plan

| CAESALPNIA CACALAGO 'SMOOTHIE' TM SMOOTHIE CASCALOTE 24'BOX 1.5" CAL 17  CAESALPNIA CACALAGO 'SMOOTHIE' TM SMOOTHIE CASCALOTE 24'BOX 1.5" CAL 17  CHLOPBIS LINEARIS DESERT WILLOW 24'BOX 1.5" CAL 26  CHLOPBIS LINEARIS DESERT WILLOW 24'BOX MALTI-TRUNK 13  CHLOPBIS LINEARIS DESERT WILLOW 24'BOX MALTI-TRUNK 13  PARKINSONIA FLORIDA BLUE PALO VERDE 24'BOX MALTI-TRUNK 11  PARKINSONIA PRAECOX PALO BREA 24'BOX 1.5" CAL 6  EXTREC. SORRES  AMBROSIA DELTOIDEA TRUMOLELEAF BURSAGE 5 GAL 22  DALEA PULCHRA BUSH DALEA 5 GAL 20  ERCENDIA FARINOSA BRITTLEBUSH 5 GAL 65  EREMOPHILA HYGROPHANA EMU BUSH 5 GAL 34  LARREA TRIDENTATA CREDSOTE BUSH 5 GAL 29  SPHAERAL CEA AMBIGUA GLOGEMALLOW 5 GAL 53  ACCURIT. FEROCACTUS CYLINDRACEUS COMPASS BARREL 5 GAL 12  PEROCACTUS CYLINDRACEUS COMPASS BARREL 5 GAL 19  OPUNTIA SANTA-RITA PURPLE PRICKLY PEAR 5 GAL 15  GRUNDOWNER  GLANDROUNDIS GOODOINOSI GOODOINOS VERBENA 1 GAL 34  BERLIMATIBENS  DOULDER SURPACE BELECT BOULDER 12 EA.                                                                                                                                                                | LANDSCAPE SCHEDULE |                                        |        |                            |                      |            |             |            |
|-----------------------------------------------------------------------------------------------------------------------------------------------------------------------------------------------------------------------------------------------------------------------------------------------------------------------------------------------------------------------------------------------------------------------------------------------------------------------------------------------------------------------------------------------------------------------------------------------------------------------------------------------------------------------------------------------------------------------------------------------------------------------------------------------------------------------------------------------------------------------------------------------------------------------------------------------------------------------------------------------------------------------------------------------------------------------------------------------------------------------------------------------------------|--------------------|----------------------------------------|--------|----------------------------|----------------------|------------|-------------|------------|
| CAESALPRINA CACALACO 'SMOOTHIE' TM SMOOTHIE CASCALOTE 24°BOX 1.5° CAL 17  CHLOPGIS LINEARIS DESERT WILLOW 24°BOX 1.5° CAL 26  CHLOPGIS LINEARIS DESERT WILLOW 24°BOX 1.5° CAL 26  CUNEYA TESOTA IRONWOOD 24°BOX MULTI-TRUNK 13  PARKINSONIA FLORIDA BLUE PALO VERDE 24°BOX MULTI-TRUNK 11  PARKINSONIA PRAECOX PALO BREA 24°BOX 1.5° CAL 6  EXIMAS. BIZINICAL MANE COME COME COME  AMBROSIA DEL TOIDEA TRIANGLELEAF BURSAGE 5 CAL 20  DALEA PULCHRA BUSH DALEA 5 CAL 20  ERCELIA FARINOSA BRITTLEBUSH 5 CAL 19  ERCELIA FARINOSA EMIL BUSH 5 CAL 19  ERCAMERIA LARICIFOLIA TURPENTINE BUSH 5 CAL 29  CHARLES TRIANGLE SALE 5 CAL 29  ACCENTS  PARKINSONIA PRAECOX PALO SALE 19  ERCAMERIA LARICIFOLIA TURPENTINE BUSH 5 CAL 34  LARREA TRIDENTATA CREOSOTE BUSH 5 CAL 53  ACCENTS  FEROCACTUS CYLINDRACEUS COMPASS BARREL 5 CAL 12  FOUQUIERIA SPLENDENS COOTILO 8-10 CANES 7  HESPERALCE AMBIGUIA GOODOINOS COOTILO 8-10 CANES 7  HESPERALCE PARVIFLORA "BRAKELIGHTS" TM BRAKELIGHTS RED HESPERALOE 5 CAL 15  GERDINACCOURS  GLANDULARIA GOODOINOS GOODOINOS VERBENA 1 CAL 34  DECEMBROSOLUERIA GOODOINOS GOODOINOS VERBENA 1 CAL 34  SERTIMATIBINA SITE |                    |                                        |        | COMMON NAME                |                      | CONT       | CAL         | <u>qty</u> |
| CLNEYA TESOTA IRONWOOD 24°BOX MULTI-TRUNK 13  PARKINSONIA FLORIDA BLUE PALO VERDE 24°BOX MULTI-TRUNK 11  PARKINSONIA FRAECOX PALO BREA 24°BOX 1.5° CAL 6  EXMAN. BOTANICAL NAME  AMBROSIA DELTOIDEA TRIANGLELEAF BURSAGE 5 GAL 32  DALEA PULCHRA BUSH DALEA 5 GAL 20  ENCELIA FARINOSA BRITTLEBUSH 5 GAL 65  EREMOPHILA HYGROPHANA EMU BUSH 5 GAL 19  ERICAMERIA LARICIPOLIA TURPENTINE BUSH 5 GAL 29  SPHAERAL CEA AMBIGUA GLOBEMALLOW 5 GAL 53  ACCENTAL FEROCACTUS CYLINDRACEUS COMPASS BARREL 5 GAL 12  FOUQUIERUS SPLENDENS OCOTILLO 8-10 CANES 7  HESPERALOE PARVIFLORA 'BRAKELIGHTS' TM BRAKELIGHTS RED HESPERALOE 5 GAL 19  OPUNTIA SANTA-RITA PURPLE PRICKLY PEAR 5 GAL 15  GIOLANGOLOWERS  GLANDULARIA GOODDINGII GOODDING'S VERBENA 1 GAL 34  NERTI MATERIALS STY                                                                                                                                                                                                                                                                                                                                                                              |                    | CAESALPINIA CACALACO 'SMOOTH           | IE' TM | SMOOTHIE CASCALO           | OTE                  | 24"BOX     | 1.5° CAL.   | 17         |
| PARKINSONIA FLORIDA BLUE PALO VERDE 24°BOX MULTI-TRUNK 11  PARKINSONIA FRAECOX PALO BREA 24°BOX 1.5° CAL 6  STREEL BOTANCIA MANE COME COME COME COME SPREEL AMBROSIA DEL TOIDEA TRUANGLELEAF BURSAGE 5 GAL 32  DALEA PULCHRA BUSH DALEA 5 GAL 20  ENCELIA FARINOSA BRITTLEBUSH 5 GAL 65  EREMOPHILA HYGROPHANA EMU BUSH 5 GAL 19  ERICAMERIA LARICIFOLIA TURPENTINE BUSH 5 GAL 29  SPHAERALCEA AMBIGUA GLOBEMALLOW 5 GAL 53  ACCUSTS  FEROCACTUS CYL NORACEUS COMPASS BARREL 5 GAL 12  FOUQUIERIA SPLENDENS OCOTILLO 8-10 CANES 7  HESPERALOE PARVIFLORA 'BRAKELIGHTS' TM BRAKELIGHTS RED HESPERALOE 5 GAL 19  OPUNTIA SANTA-RITA PURPLE PRICKLY PEAR 5 GAL 15  GIOUNGCOMENS  GLANDULARIA GOODDINGII GOODDING'S VERBENA 1 GAL 34  NEITLIMATERIALS SURFACE SELECT BOULDER AND IN THE PARKELIGHTS AND IN THE PRICKLY PEAR 5 GAL 34  DECOMPOSED GRANTE MADISON DESERT GOLD 74.538 SF.                                                                                                                                                                                                                                                                        |                    | CHILOPSIS LINEARIS                     |        | DESERT WILLOW              |                      | 24"BOX     | 1.5" CAL.   | 26         |
| PARKINSONIA PRAECOX PALO BREA 24°BOX 1.5° CAL 6  EXAMICA BOTANICA NAME BOTANICA NAME DATE AMBROSIA DEL TOIDEA TRIANGLELEAF BURSAGE S GAL 32 DALEA PULCHRA BUSH DALEA S GAL 20 ENCELIA FARNOSA BRITTLEBUSH S GAL 65 EREMOPHILA HYGROPHANA EMU BUSH S GAL 19 ERICAMERIA LARCIFOLIA TURPENTINE BUSH S GAL 34 LARREA TRIDENTATA CREOSOTE BUSH S GAL 53 BOTANICA CELA AMBIQUA GLOBEMALLOW S GAL 53 BOTANICA CELA AMBIQUA COUNTAS BARREL S GAL 12 FOUQUIERIA SPLENDENS OCOTILLO B-10 CANES 7 HESPERALOE PARVIFLORA BRAKELIGHTS TM BRAKELIGHTS RED HESPERALOE GLANDULARIA GOODDINGII GLANDULARIA GOODDINGII GOODDING'S VERBENA 1 GAL 34 BEITI MATIRENIA  STY  DECOMPOSED GRANITE MADISON DESERT GOLD  SURFACE SELECT BOULDER AND A                                                                                                                                                                                                                                                                                                                                                                                                                               | $\odot$            | OLNEYA TESOTA                          |        | IRONWOOD                   |                      | 24"BOX     | MULTI-TRUNK | 13         |
| ETABLE  BOTANICAL NAME  BYRIUS  AMBROSIA DELTOIDEA  TRIANGLELEAF BURSAGE  S GAL  32  DALEA PULCHRA  BUSH DALEA  S GAL  20  ENCELIA FARNOSA  BRITTLEBUSH  S GAL  EREMOPHILA HYGROPHANA  EMU BUSH  S GAL  SPHAERAL CEA AMBIGUA  LARREA TRIDENTATA  CREOSOTE BUSH  S GAL  SPHAERAL CEA AMBIGUA  GLOBEMALLOW  S GAL  S3  ACCENTS  FEROCACTUS CYLINDRACEUS  COMPASS BARREL  S GAL  12  FOUQUIERIA SPLENDENS  OCUTILLO  B-10 CANES  7  HESPERALOE PARVIFLORA 'BRAKELIGHTS' TM BRAKELIGHTS RED HESPERALOE  GLANDULARIA GOODDINGS  GLANDULARIA GOODDINGS  GOODDING'S VERSENA  1 GAL  34  BERTIMATERIALS  STY  SURFACE SELECT BOULDER  BASE  SURFACE SELECT BOULDER  BUSH  ALEA  STY  SURFACE SELECT BOULDER  BASE  SURFACE SELECT BOULDER  BASE  SURFACE SELECT BOULDER  BASE  SURFACE SELECT BOULDER                                                                                                                                                                                                                                                                                                                                                             | <b>₹</b> }         | ~                                      |        | BLUE PALO VERDE            |                      | 24"BOX     | MULTI-TRUNK | 11         |
| AMBROSIA DEL TOIDEA  TRIANGLELEAF BURSAGE  5 GAL  32  DALEA PULCHRA  BUSH DALEA  5 GAL  20  ENCELIA FARNOSA  BRITTLEBUSH  5 GAL  65  EREMOPHILA HYGROPHANA  EMU BUSH  5 GAL  19  ERICAMERIA LARIGIFOLIA  TURPENTINE BUSH  5 GAL  34  LARREA TRIDENTATA  CREOSOTE BUSH  5 GAL  35  SPHAERALCEA AMBIGUA  GLOBEMALLOW  5 GAL  53  BEGORITA  FEROCACTUS CYLINDRACEUS  COMPASS BARREL  5 GAL  12  FOUQUIERIA SPLENDENS  OCOTILLO  8-10 CANES  7  HESPERALOE PARVIFLORA BRAKELIGHTS TM BRAKELIGHTS RED HESPERALOE  5 GAL  19  OPUNTIA SANTA-RITA  PURPLE PRICKLY PEAR  5 GAL  15  GROUNDOOMES  GLANDULARIA GOODDINGII  GOODDINGI SVERBENA  1 GAL  34  BERTIMBATERIAL  STY                                                                                                                                                                                                                                                                                                                                                                                                                                                                                       | $\odot$            |                                        |        | PALO BREA                  |                      | 24"BOX     | 1.5° CAL.   | 6          |
| DALEA PULCHRA  BUSH DALEA  S GAL  20  ENCELIA FARINOSA  BRITTLEBUSH  S GAL  66  EREMOPHILA HYGROPHANA  EMU BUSH  S GAL  19  ERICAMERIA LARICIFOLIA  TURPENTINE BUSH  S GAL  29  SPHAERAL CEA AMBIGUA  GLOBEMALLOW  S GAL  S3  ACCURTE  FEROCACTUS CYLINDRACEUS  COMPASS BARREL  S GAL  12  FEROCACTUS CYLINDRACEUS  COMPASS BARREL  S GAL  12  FOUQUIERIA SPLENDENS  OCOTILLO  8-10 CANES  7  HESPERALOE PARVIFLORA 'BRAKELIGHTS' TM BRAKELIGHTS RED HESPERALOE  S GAL  19  OPUNTIA SANTA-RITA  PURPLE PRICKLY PEAR  S GAL  15  GLANDULARIA GOODDINGII  GOODDING'S VERBENA  1 GAL  34  NERTIMATERIALS  STY  SURFACE SELECT BOULDER  SURFACE SELECT BOULDER                                                                                                                                                                                                                                                                                                                                                                                                                                                                                                |                    |                                        |        | COMMON NAME                |                      | CONT       |             | QTY        |
| ENCELIA FARINOSA  BRITTLEBUSH  5 GAL  65  EREMOPHILA HYGROPHANA  EMU BUSH  5 GAL  19  ERICAMERIA LARICIFOLIA  TURPENTINE BUSH  5 GAL  34  LARREA TRIDENTATA  CREOSOTE BUSH  5 GAL  53  SPHAERALCEA AMBIGUA  GLOBEMALLOW  5 GAL  53  ACCENTS  FEROCACTUS CYLINDRACEUS  COMPASS BARREL  5 GAL  12  FOUQUIERIA SPLENDENS  OCOTILLO  8-10 CANES  7  HESPERALOE PARVIFLORA 'BRAKELIGHTS' TM BRAKELIGHTS RED HESPERALOE  5 GAL  19  OPUNTIA SANTA-RITA  FURPLE PRICKLY PEAR  5 GAL  15  GLANDULARIA GOODDINGS  GLANDULARIA GOODDINGS  GLANDULARIA GOODDINGS  DECOMPOSED GRANTE  MADISON DESERT GOLD  SURFACE SELECT BOULDER  8 DEFENDANCE  SURFACE SELECT BOULDER  8 DEFENDANCE  SURFACE SELECT BOULDER  8 DEFENDANCE  SURFACE SELECT BOULDER                                                                                                                                                                                                                                                                                                                                                                                                                   |                    | AMBROSIA DELTOIDEA                     |        | TRIANGLELEAF BURSAGE       |                      | 5 GAL      |             | 32         |
| EREMOPHILA HYGROPHANA EMU BUSH 5 GAL 19 ERICAMERIA LARICIFOLIA TURPENTINE BUSH 5 GAL 34 LARREA TRIDENTATA CREOSOTE BUSH 5 GAL 29 SPHAERALCEA AMBIGUA GLOBEMALLOW 5 GAL 53  ECORNIA FEROCACTUS CYLINDRACEUS COMPASS BARREL 5 GAL 12 FOUQUIERIA SPLENDENS OCOTILLO 8-10 CANES 7 HESPERALCE PARVIFLORA BRAKELIGHTS TM BRAKELIGHTS RED HESPERALCE 5 GAL 19 OPUNTIA SANTA-RITA PURPLE PRICKLY PEAR 5 GAL 15 GROUNDOOMES GLANDULARIA GOODDINGII GOODDINGI 5 VERBENA 1 GAL 34  BEITI MATRIBALS  DECOMPOSED GRANTE MADISON DESERT GOLD  SURFACE SELECT BOULDER 43.55.                                                                                                                                                                                                                                                                                                                                                                                                                                                                                                                                                                                             | $\odot$            | DALEA PULCHRA                          |        | BUSH DALEA                 |                      | 5 GAL      |             | 20         |
| ERICAMERIA LARICIPOLIA  LARREA TRIDENTATA  CREOSOTE BUSH  S GAL  29  SPHAERALCEA AMBIGUIA  GLOBEMALLOW  S GAL  S3  ACCENTA  FEROCACTUS CYLINDRACEUS  COMPASS BARREL  S GAL  12  FOUGUIERIA SPLENDENS  OCOTILLO  8-10 CANES  7  HESPERALOE PARVIFLORA 'BRAKELIGHTS' TM BRAKELIGHTS RED HESPERALOE  S GAL  19  OPUNTIA SANTA-RITA  PURPLE PRIORLY PEAR  S GAL  15  GROUNCOVERS  GLANDULARIA GOODDINGII  GOODDING'S VERBENA  1 GAL  34  NERTIMATERIALS  SITY  SURFACE SELECT BOULDER  SURFACE SELECT BOULDER                                                                                                                                                                                                                                                                                                                                                                                                                                                                                                                                                                                                                                                 |                    | ENCELIA FARINOSA                       |        | BRITTLEBUSH                |                      | 5 GAL      |             | 65         |
| LARREA TRIDENTATA CREOSOTE BUSH 5 GAL 29  SPHAERALCEA AMBIGUA GLOBEMALLOW 5 GAL 53  ACCIANTS  FEROCACTUS CYLINDRACEUS COMPASS BARREL 5 GAL 12  FOUQUIERIA SPLENDENS OCOTILLO 8-10 CANES 7  HESPERALOE PARVIFLORA 'BRAKELIGHTS' TM BRAKELIGHTS RED HESPERALOE 5 GAL 19  OPUNTIA SANTA-RITA PURPLE PRIOCLY PEAR 5 GAL 15  GROUNGCOVERS  GLANDULARIA GOODDINGIS GOODDING'S VERSENA 1 GAL 34  BERTIMATERIALS STY  DOG DECOMPOSED GRANTE MADISON DESERT GOLD  SURFACE SELECT BOULDER 43.55.                                                                                                                                                                                                                                                                                                                                                                                                                                                                                                                                                                                                                                                                    | $\odot$            | EREMOPHILA HYGROPHANA                  |        | EMU BUSH                   |                      | 5 GAL      |             | 19         |
| SPHAERALCEA AMBIGUA GLOBEMALLOW 5 GAL 53  ACCENTA FEROCACTUS CYLINDRACEUS COMPASS BARREL 5 GAL 12 FOUQUIERIA SPLENDENS OCOTILLO 8-10 CANES 7 HESPERALCE PARVIFLORA "BRAKELIGHTS" TM BRAKELIGHTS RED HESPERALCE 5 GAL 19 OPUNTIA SANTA-RITA PURPLE PRICKLY PEAR 5 GAL 15  GROJECOVERS GLANDULARIA GOODDINGS GOODDINGS GOODDING'S VERBENA 1 GAL 34  NEXT LIMATERIALS STY                                                                                                                                                                                                                                                                                                                                                                                                                                                                                                                                                                                                                                                                                                                                                                                    | (3)                | RICAMERIA LARICIFOLIA                  |        | TURPENTINE BUSH            |                      | 5 GAL      |             | 34         |
| FEROCACTUS CYLNDRACEUS COMPASS BARREL 5 GAL 12 FOUQUIERIA SPLENDENS OCOTILLO 8-10 CANES 7 HESPERALOE PARVIFLORA "BRAKELIGHTS" TM BRAKELIGHTS RED HESPERALOE 5 GAL 19 OPUNITIA SANTA-RITA PURPLE PRICKLY PEAR 5 GAL 15 GLANDULARIA GOODDINGII GOODDINGI S VERBENA 1 GAL 34  BERTI MATRIBALS STY                                                                                                                                                                                                                                                                                                                                                                                                                                                                                                                                                                                                                                                                                                                                                                                                                                                            | $\Diamond$         | LARREA TRIDENTATA                      |        | CREOSOTE BUSH              |                      | 5 GAL      |             | 29         |
| FEROCACTUS CYLINDRACEUS  COMPASS BARREL  5 GAL  12  FOUQUIERIA SPLENDENS  COCOTILLO  8-10 CANES  7  HESPERALOE PARVIFLORA "BRAKELIGHTS" TM BRAKELIGHTS RED HESPERALOE  5 GAL  19  OPUNITIA SANTA-RITA  PURPLE PRICKLY PEAR  5 GAL  15  GROUNDOUVES  GLANDULARIA GOODDINGII  GOODDING'S VERBENA  1 GAL  34  BERTI MATRIBALS  DECOMPOSED GRANTE  MADISON DESERT GOLD  SURFACE SELECT BOULDER  8 10 FA.538 SF.                                                                                                                                                                                                                                                                                                                                                                                                                                                                                                                                                                                                                                                                                                                                               | G                  | SPHAERALCEA AMBIGUA                    |        | GLOBEMALLOW                |                      | 5 GAL      |             | 53         |
| HESPERALDE PARVIFLORA 'BRAKELIGHTS' TM BRAKELIGHTS RED HESPERALCE 5 GAL 19 OPUNITIA SANTA-RITA PURPLE PRICKLY PEAR 5 GAL 15 GROUNDCOVERS  GLANDULARIA GOODDINGII GOODDING'S VERBENA 1 GAL 34  BERTI MATERIALS STY  DECOMPOSED GRANITE MADISON DESERT GOLD 74,538 SF.  SURFACE SELECT BOULDER                                                                                                                                                                                                                                                                                                                                                                                                                                                                                                                                                                                                                                                                                                                                                                                                                                                              | Ö                  | ₹                                      |        | COMPASS BARREL             |                      | 5 GAL      |             | 12         |
| OPUNTIA SANTA-RITA PURPLE PRIOCLY PEAR 5 GAL 15  GROAGCOVERS  GLANDULARIA GOODDINGIS GOODDING'S VERBENA 1 GAL 34  BERTIMATERIALS STY  DECOMPOSED GRANTE MADISON DESERT GOLD 74.538 SF.  SURFACE SELECT BOULDER                                                                                                                                                                                                                                                                                                                                                                                                                                                                                                                                                                                                                                                                                                                                                                                                                                                                                                                                            | X                  | FOUQUIERIA SPLENDENS                   |        | OCOTILLO                   |                      | 8-10 CANES |             | 7          |
| GROUNDCOURS  GLANDULARIA GOODDINGII GOODDING'S VERBENA 1 GAL 34  PRETIMATERIALE GTY  DG DECOMPOSED GRANTE MADISON DESERT GOLD 74,538 SF.  SURFACE SELECT BOULDER                                                                                                                                                                                                                                                                                                                                                                                                                                                                                                                                                                                                                                                                                                                                                                                                                                                                                                                                                                                          | (*)                | HESPERALOE PARVIFLORA 'BRAKELIGHTS' TM |        | BRAKELIGHTS RED HESPERALOE |                      | 5 GAL      |             | 19         |
| GLANDULARIA GOODDINGII GOODDING'S VERBENA 1 GAL 34  REST MATERIALS GTY  DG DECCAMPOSED GRANITE 74.538 SF.  SURFACE SELECT BOULDER 43.55.                                                                                                                                                                                                                                                                                                                                                                                                                                                                                                                                                                                                                                                                                                                                                                                                                                                                                                                                                                                                                  | $\triangleright$   |                                        |        | PURPLE PRICKLY PEAR        |                      | 5 GAL      |             | 15         |
| DECOMPOSED GRANITE MADISON DESERT GOLD  SURFACE SELECT BOULDER                                                                                                                                                                                                                                                                                                                                                                                                                                                                                                                                                                                                                                                                                                                                                                                                                                                                                                                                                                                                                                                                                            | GROUNDCOVE         | _                                      |        | GOODDING'S VERBE           | NA                   | 1 GAL      |             | 34         |
| MADISON DESERT GOLD 4-339 BF.  SURFACE SELECT BOULDER                                                                                                                                                                                                                                                                                                                                                                                                                                                                                                                                                                                                                                                                                                                                                                                                                                                                                                                                                                                                                                                                                                     | NERT MATER         | ALS                                    |        |                            | <u>aty</u>           |            |             |            |
|                                                                                                                                                                                                                                                                                                                                                                                                                                                                                                                                                                                                                                                                                                                                                                                                                                                                                                                                                                                                                                                                                                                                                           |                    | DECOMPOSE MADISON DE                   |        |                            | D GRANITE 74,538 SF. |            |             |            |
|                                                                                                                                                                                                                                                                                                                                                                                                                                                                                                                                                                                                                                                                                                                                                                                                                                                                                                                                                                                                                                                                                                                                                           | 1                  |                                        |        |                            | 12 EA.               |            |             |            |