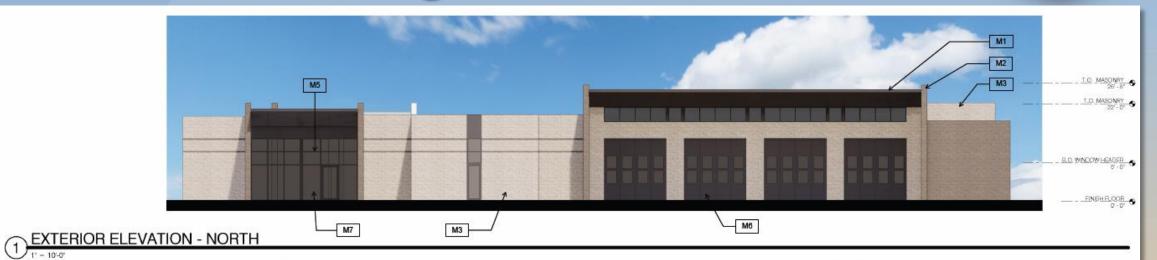

| 1                  |                                        |        |                            | 12 EA.               |            |             |            |







## **Building Elevations**



3 EXTERIOR ELEVATION - SOUTH







## Rendering







## Citizen Participation

- Notified property owners within 1,000 ft., HOAs, and registered neighborhoods
- Staff has been contacted by one citizen with concerns specific location







## Findings

- ✓ Complies with the 2040 Mesa General Plan
- Criteria in Chapter 69 of the MZO for Site Plan Review

Staff recommends Approval with Conditions





# Planning & Zoning Board





## **Building Elevations**