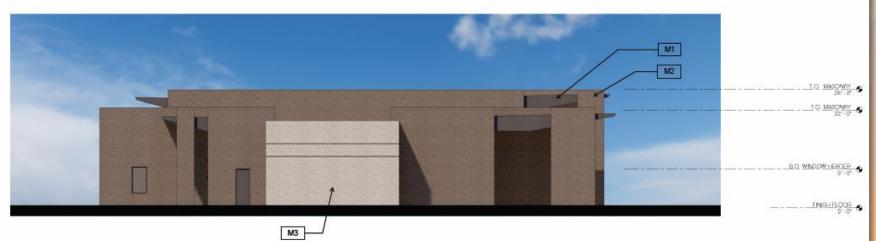

| 1                  |                                        |        |                            | 12 EA.               |            |             |            |







## **Building Elevations**



3 EXTERIOR ELEVATION - SOUTH







## Rendering







## Citizen Participation

- Notified property owners within 1,000 ft., HOAs, and registered neighborhoods
- Staff has been contacted by one citizen with concerns specific location







## Findings

- ✓ Complies with the 2040 Mesa General Plan
- Criteria in Chapter 69 of the MZO for Site Plan Review

Staff recommends Approval with Conditions





# Planning & Zoning Board





## **Building Elevations**