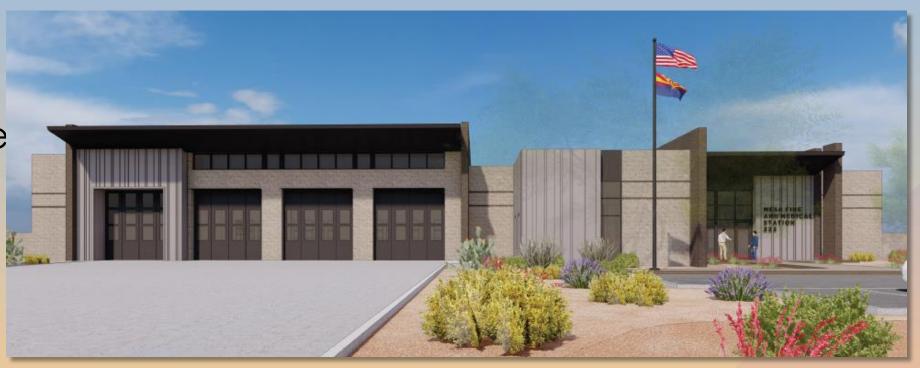

# Planning & Zoning Board





## ZON24-00571 Fire Station 223





### Request

Rezone and Site
 Plan Review

 To allow for a Fire Station







#### Location

- West of Val Vista Road
- North side of McDowell Road







## Zoning

- Existing RS-35
- Proposed Rezone to PS
- Public Safety Facilities are allowed by right within the PS zone







#### General Plan

## Neighborhood/Specialty: Airport

 Neighborhood support facility to help improve response time and overall neighborhood safety







#### Site Photo



Looking north from McDowell Road





#### Site Plan

- Fire Station with 4 bay doors
- Vehicular access to the site is provided from McDowell Road
- 26 parking spaces provided







## Landscape Plan

| CAESALPNIA CACALAGO 'SMOOTHIE' TM SMOOTHIE CASCALOTE 24'BOX 1.5" CAL 17  CAESALPNIA CACALAGO 'SMOOTHIE' TM SMOOTHIE CASCALOTE 24'BOX 1.5" CAL 17  CHLOPBIS LINEARIS DESERT WILLOW 24'BOX 1.5" CAL 26  CHLOPBIS LINEA