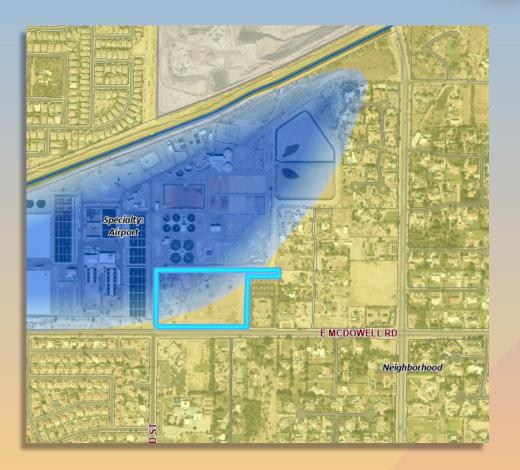

#### Location

- West of Val Vista Road
- North side of McDowell Road

## Neighborhood/Specialty: Airport

 Neighborhood support facility to help improve response time and overall neighborhood safety

## Citizen Participation

- Notified property owners within 1,000 ft., HOAs, and registered neighborhoods
- Staff has been contacted by one citizen with concerns specific location