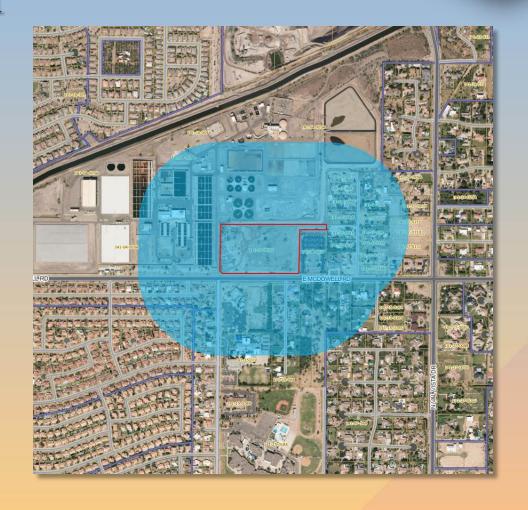

#### Location

- West of Val Vista Road
- North side of McDowell Road

## Neighborhood/Specialty: Airport

 Neighborhood support facility to help improve response time and overall neighborhood safety