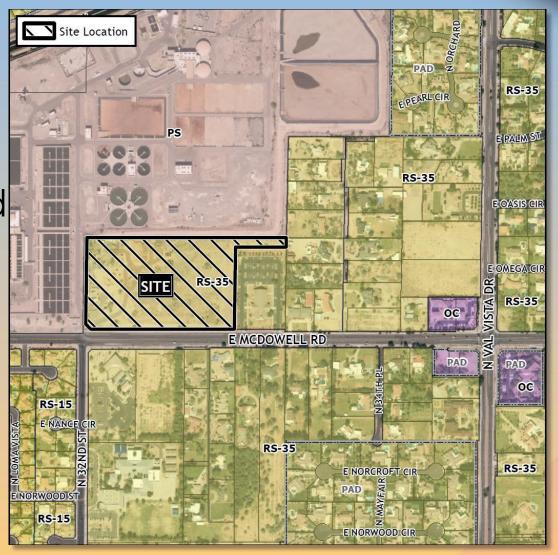

#### Location

- West of Val Vista Road
- North side of McDowell Road

## Zoning

- Existing RS-35
- Proposed Rezone to PS
- Public Safety Facilities are allowed by right within the PS zone

## Neighborhood/Specialty: Airport

 Neighborhood support facility to help improve response time and overall neighborhood safety