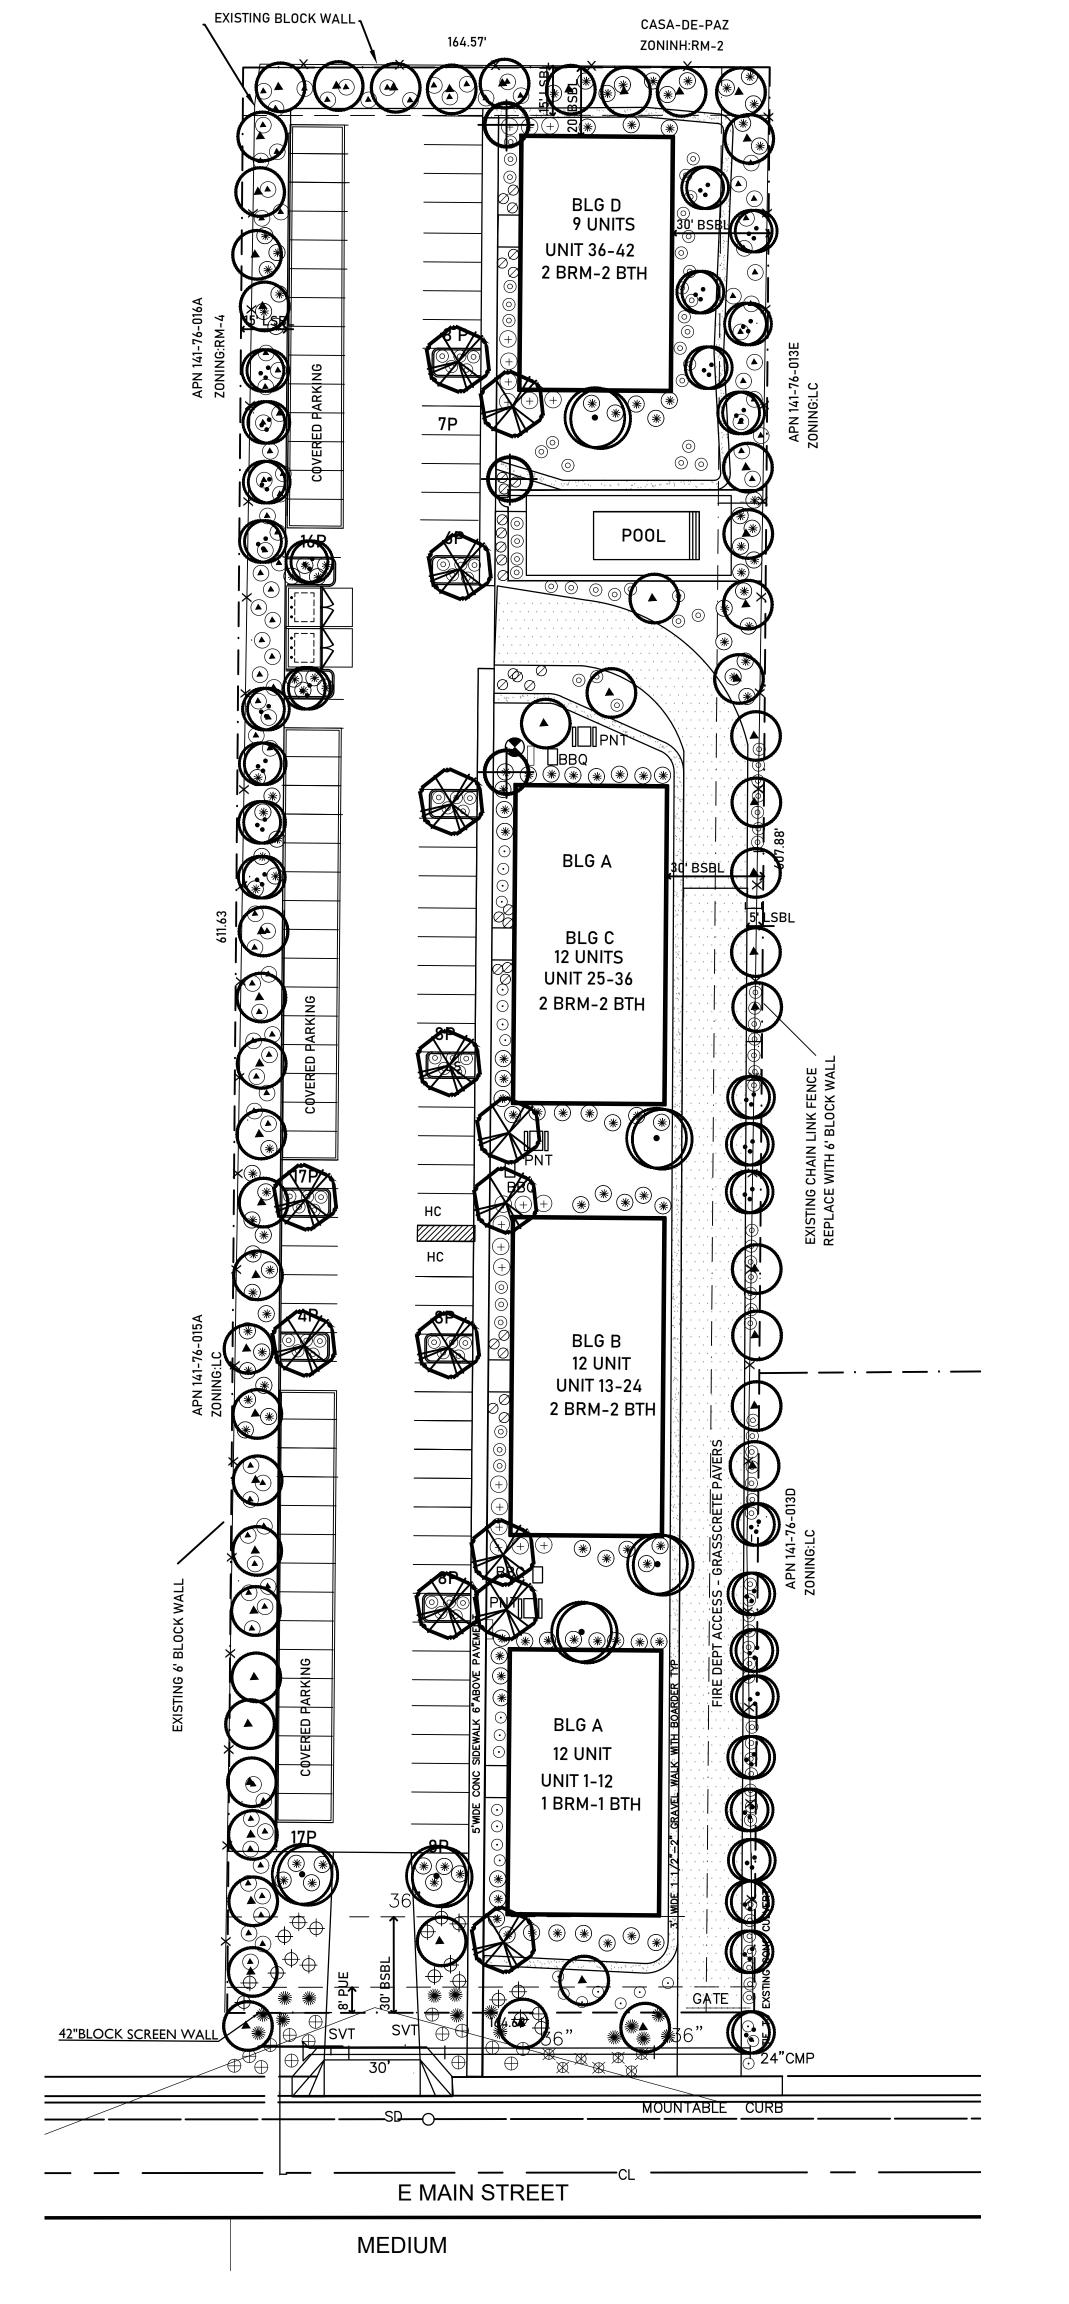

#### THE PROJECT

The project is a 45 unit multifamily apartment, consisting of 4 buildings each building is 3 stories and 30' in height. Building A has 12 one bedroom units, Buildings B,C each has 12 - two bedroom units building, D has 9 -two bedroom units. Between the buildings are useable open space with amenities and sitting areas. These provide the residents with meaningful outdoor spaces to enjoy.. There is ample parking, consistent with the of 2.1 parking spaces per dwelling unit as required.

#### SITE PLAN

Existing land use: vacant
Gross area: 2.51 Ac
Net area: 2.32 Ac
Density Allowed: 30 Du/Ac
2 bedroom units: 45 Du
Density Shown: 19.2

#### **OPEN SPACE AND COMMON AREAS**

Du/Ac

**GROUND LEVEL OPEN SPACE** 

OPEN SPACE 1 4,223 SF

OPEN SPACE 2 2,040 SF

OPEN SPACE 3 1,980 SF

OPEN SPACE 4 2,000

SF

OPEN SPACE 5 1,800

SF

TOTAL 12,043 SF

#### **OPEN SPACE AND COMMON AREAS**

**GROUND LEVEL OPEN SPACE** 

OPEN SPACE 1 6,368SF

OPEN SPACE 2 2,040SF

OPEN SPACE 3 1,980SF

OPEN SPACE 4 2,164SF

OPEN SPACE 5 1,323SF

TOTAL 13,875SF

PATIO OPEN SPACE PER UNIT

**BUILDING A** 

12 -1 BEDROOM UNITS

ALL FLOORS 15.5'X10'= 155SF/ X12UNITS = 1,860SF

**BUILDING B** 

12-2 BEDROOM UNITS

ALL LEVELS 12'X10' = 120SF X12= 1,440sf

**BUILDING C** 

12-2 BEDROOM UNITS

ALL LEVELS 12'X10' = 120SF X12UNITS= 1,440sf

**BUILDING D** 

9-2 BEDROOM UNITS

ALL LEVELS 12'X10' = 120SF X 9UNITS=1,080SF

TOTAL BUILDING PATIO OPENSPACE 5,802SF

OPEN SPACE GROUND 13,875SF TOTAL OPEN SPACE 19,695SF

#### **Parking and Circulation**

Residential Parking Required: 2.1X45=95SPACES

Total provided: 97 SPACES
Covered provided 45 SPACES
Uncovered 50 SPACES
Handicapped 2 SPACES

**Parking Dimensions** 

Handicap parking (HC) 11'X18' with a 5' striped loading between spaces Standard parking (P) 9'X18'

**Additional Access** 

Along the east side of the site, a separate 20' wide entrance provided from Main Street for Fire Departments and Solid Waste pick up.

#### **Walls and Screening**

Perimeter walls are 6' CMU Walls Front Screen walls 36" CMU Walls

Separate fire entrance provided from Main Street with a fence opened by KNOX Box for police and Fire departments access.

The service for this access will be Grasscrete, a structural paving solution that allows grass to grow through concrete pavers.

### PLANT MATERIAL LEGEND

| PLA              | <u>ani material le</u>                                                                                                                                    | <u> GEND</u>                                                |          |
|------------------|-----------------------------------------------------------------------------------------------------------------------------------------------------------|-------------------------------------------------------------|----------|
| SYMBOL           | BOTANICAL/COMMON NAME                                                                                                                                     | SIZE (Height,Canopy,&<br>Caliper)                           | QUAINTLY |
| TREES            |                                                                                                                                                           |                                                             |          |
|                  | Fraxinus v. 'Rio Grande'<br>Rio Grande Ash                                                                                                                | 24" Box 8' 4' 1'<br>36" Box 10' 6' 2'<br>Double—Staked Typ. | , 5<br>1 |
|                  | Quercus virginiana<br>Heritage Live Oak                                                                                                                   | 24" Box 7' 3' 1'<br>36" Box 10' 5' 2'<br>Double—Staked Typ. |          |
|                  | Chilopsis linearis<br>Desert Willow                                                                                                                       | 24" Box 7' 4' 1"<br>Double-Staked Typ.                      | 3        |
|                  | Acacia anerna<br>Mulga Acacia                                                                                                                             | 24" Box 7' 4' 1"<br>Double-Staked Typ.                      | 29       |
|                  | Pistacia a 'Red Push'<br>Red Push Pistache                                                                                                                | 24" Box 7' 4' 1"<br>Double—Staked Typ.                      | 14       |
| LARGE SHRUBS     | Leucophyllum langmaniae<br>Rio Bravo Texas Ranger                                                                                                         | 5 Gallon                                                    | 130      |
| <b>(A)</b>       | Nerium o. 'Petite Pink'<br>Petite Pink Oleander                                                                                                           | 5 Gallon                                                    | 96       |
| +                | Eremophila 'Valentine'<br>Valentine Bush                                                                                                                  | 5 Gallon                                                    | 21       |
| MEDIUM AND SMALL | SHRUBS                                                                                                                                                    |                                                             |          |
| $\odot$          | Calliandra californica<br>Baja Red Fairy Duster                                                                                                           | 5 Gallon                                                    | 25       |
| ×                | Muhlenbergia capillaris "Regal Mist"<br>Regal Mist Deer Grass                                                                                             | 5 Gallon                                                    | 7        |
| <b>(</b>         | Ruellia penisularis<br>Baja Ruellia                                                                                                                       | 5 Gallon                                                    | 136      |
| $\oplus$         | Justica californica<br>Chuperosa                                                                                                                          | 5 Gallon                                                    | 14       |
| GROUNDCOVERS     |                                                                                                                                                           |                                                             |          |
| $\oslash$        | Lantana m. Yellow<br>Yellow Trailing Lantana                                                                                                              | 1 Gallon                                                    | 31       |
| $\bigoplus$      | Convolvulus cneorum<br>Bush Morning Glory                                                                                                                 | 1 Gallon                                                    | 15       |
| ACCENTS          |                                                                                                                                                           |                                                             |          |
| *                | Hesperaloe parviflora<br>Red Yucca                                                                                                                        | 5 Gallon                                                    | 15       |
| LANDSCAPE MATERI | ALS                                                                                                                                                       |                                                             |          |
|                  | Decomposed Granite<br>Desert Gold                                                                                                                         | 1/2" size screened<br>2" Deep                               |          |
|                  | Decomposed Granite Fire Lane with<br>Invisible Structure Fire Rings set or<br>6" of compacted gravel base and f<br>with Stabilize the granite with 'Soil- | n 3" Deep<br>filled                                         |          |
| (                | December and Oranita Dath with                                                                                                                            | 1 /4"                                                       |          |

## PLANT CALCULATIONS NON RESIDENTIAL

| NON RESIDENTIAL                                                                                                                                                                                                                                                                                                                                                                                                                                                                                                                                                                                                                                                                                                                                                                                                                                                                                                                                                                                                                                                                                                                                                                                                                                                                                                                                                                                                                                                                                                                                                                                                                                                                                                                                                                                                                                                                                                                                                                                                                                                                                                                |                  |     |
|--------------------------------------------------------------------------------------------------------------------------------------------------------------------------------------------------------------------------------------------------------------------------------------------------------------------------------------------------------------------------------------------------------------------------------------------------------------------------------------------------------------------------------------------------------------------------------------------------------------------------------------------------------------------------------------------------------------------------------------------------------------------------------------------------------------------------------------------------------------------------------------------------------------------------------------------------------------------------------------------------------------------------------------------------------------------------------------------------------------------------------------------------------------------------------------------------------------------------------------------------------------------------------------------------------------------------------------------------------------------------------------------------------------------------------------------------------------------------------------------------------------------------------------------------------------------------------------------------------------------------------------------------------------------------------------------------------------------------------------------------------------------------------------------------------------------------------------------------------------------------------------------------------------------------------------------------------------------------------------------------------------------------------------------------------------------------------------------------------------------------------|------------------|-----|
| STREET RIGHT-OF-WAY LANDSCAPING<br>Linear Feet of Frontage- 169 FT                                                                                                                                                                                                                                                                                                                                                                                                                                                                                                                                                                                                                                                                                                                                                                                                                                                                                                                                                                                                                                                                                                                                                                                                                                                                                                                                                                                                                                                                                                                                                                                                                                                                                                                                                                                                                                                                                                                                                                                                                                                             |                  | _   |
| Trees required— 6<br>(1 Trees per 25 Linear ft.)                                                                                                                                                                                                                                                                                                                                                                                                                                                                                                                                                                                                                                                                                                                                                                                                                                                                                                                                                                                                                                                                                                                                                                                                                                                                                                                                                                                                                                                                                                                                                                                                                                                                                                                                                                                                                                                                                                                                                                                                                                                                               | Trees provided—  | 6   |
| Shrubs required— 24<br>(4 Shrubs per 25 Linear ft.)                                                                                                                                                                                                                                                                                                                                                                                                                                                                                                                                                                                                                                                                                                                                                                                                                                                                                                                                                                                                                                                                                                                                                                                                                                                                                                                                                                                                                                                                                                                                                                                                                                                                                                                                                                                                                                                                                                                                                                                                                                                                            | Shrubs provided- | 62  |
| ADJACENT PROPERTY LINE LANDSCAP                                                                                                                                                                                                                                                                                                                                                                                                                                                                                                                                                                                                                                                                                                                                                                                                                                                                                                                                                                                                                                                                                                                                                                                                                                                                                                                                                                                                                                                                                                                                                                                                                                                                                                                                                                                                                                                                                                                                                                                                                                                                                                |                  |     |
| Linear Feet of Adjacent Property Linear Trees required— 69 (1 Trees (non-decidou)s per 20 Linear Linear Trees (non-decidou)s per 20 Linear Trees (non-decido | Trees provided-  | 69  |
| Shrubs required— 345<br>(5 Shrubs per 20 Linear ft.)                                                                                                                                                                                                                                                                                                                                                                                                                                                                                                                                                                                                                                                                                                                                                                                                                                                                                                                                                                                                                                                                                                                                                                                                                                                                                                                                                                                                                                                                                                                                                                                                                                                                                                                                                                                                                                                                                                                                                                                                                                                                           | Shrubs provided- | 350 |
| PARKING LOT LANDSCAPING:<br>Total Parking Islands—14                                                                                                                                                                                                                                                                                                                                                                                                                                                                                                                                                                                                                                                                                                                                                                                                                                                                                                                                                                                                                                                                                                                                                                                                                                                                                                                                                                                                                                                                                                                                                                                                                                                                                                                                                                                                                                                                                                                                                                                                                                                                           |                  |     |
| Trees required— 14<br>(1 Tree per 15' Parking Island)                                                                                                                                                                                                                                                                                                                                                                                                                                                                                                                                                                                                                                                                                                                                                                                                                                                                                                                                                                                                                                                                                                                                                                                                                                                                                                                                                                                                                                                                                                                                                                                                                                                                                                                                                                                                                                                                                                                                                                                                                                                                          | Trees provided—  | 14  |
| Shrubs required— 42<br>(3 Shrubs per 15' Parking Island)                                                                                                                                                                                                                                                                                                                                                                                                                                                                                                                                                                                                                                                                                                                                                                                                                                                                                                                                                                                                                                                                                                                                                                                                                                                                                                                                                                                                                                                                                                                                                                                                                                                                                                                                                                                                                                                                                                                                                                                                                                                                       | Shrubs provided- | 48  |
| PLANT SIZE:<br>STREET RIGHT-OF-WAY<br>24" Box Trees Required - 3<br>(Min. 50% of required trees)                                                                                                                                                                                                                                                                                                                                                                                                                                                                                                                                                                                                                                                                                                                                                                                                                                                                                                                                                                                                                                                                                                                                                                                                                                                                                                                                                                                                                                                                                                                                                                                                                                                                                                                                                                                                                                                                                                                                                                                                                               | 3 Provided –     | 4   |
| 36" Box Trees Required - 2<br>(Min. 25% of required trees)                                                                                                                                                                                                                                                                                                                                                                                                                                                                                                                                                                                                                                                                                                                                                                                                                                                                                                                                                                                                                                                                                                                                                                                                                                                                                                                                                                                                                                                                                                                                                                                                                                                                                                                                                                                                                                                                                                                                                                                                                                                                     | 2 Provided -     | 2   |
| ADJACENT PROPERTY LINE  24" Box Trees Required - 3  (Min. 50% of required trees)                                                                                                                                                                                                                                                                                                                                                                                                                                                                                                                                                                                                                                                                                                                                                                                                                                                                                                                                                                                                                                                                                                                                                                                                                                                                                                                                                                                                                                                                                                                                                                                                                                                                                                                                                                                                                                                                                                                                                                                                                                               | 35 Provided –    | 69  |
| PARKING LOT  36" Box Required — 10% of required parking lot tree                                                                                                                                                                                                                                                                                                                                                                                                                                                                                                                                                                                                                                                                                                                                                                                                                                                                                                                                                                                                                                                                                                                                                                                                                                                                                                                                                                                                                                                                                                                                                                                                                                                                                                                                                                                                                                                                                                                                                                                                                                                               | 1 Provided -     | 1   |
| , , ,                                                                                                                                                                                                                                                                                                                                                                                                                                                                                                                                                                                                                                                                                                                                                                                                                                                                                                                                                                                                                                                                                                                                                                                                                                                                                                                                                                                                                                                                                                                                                                                                                                                                                                                                                                                                                                                                                                                                                                                                                                                                                                                          | 13 Provided –    | 13  |
| FOUNDATION LANDSCAPING:                                                                                                                                                                                                                                                                                                                                                                                                                                                                                                                                                                                                                                                                                                                                                                                                                                                                                                                                                                                                                                                                                                                                                                                                                                                                                                                                                                                                                                                                                                                                                                                                                                                                                                                                                                                                                                                                                                                                                                                                                                                                                                        |                  |     |
| Along Exterior Walls<br>With Public Entrances<br>Required — 50%                                                                                                                                                                                                                                                                                                                                                                                                                                                                                                                                                                                                                                                                                                                                                                                                                                                                                                                                                                                                                                                                                                                                                                                                                                                                                                                                                                                                                                                                                                                                                                                                                                                                                                                                                                                                                                                                                                                                                                                                                                                                | Provided - 80%   |     |
| Along Exterior Walls Without Public Entrances Required — 25%                                                                                                                                                                                                                                                                                                                                                                                                                                                                                                                                                                                                                                                                                                                                                                                                                                                                                                                                                                                                                                                                                                                                                                                                                                                                                                                                                                                                                                                                                                                                                                                                                                                                                                                                                                                                                                                                                                                                                                                                                                                                   | Provided - 100%  |     |
| Along Exterior Walls Without Public Entrances Not Visible From Public Parking or R.O.W. Required — 25%                                                                                                                                                                                                                                                                                                                                                                                                                                                                                                                                                                                                                                                                                                                                                                                                                                                                                                                                                                                                                                                                                                                                                                                                                                                                                                                                                                                                                                                                                                                                                                                                                                                                                                                                                                                                                                                                                                                                                                                                                         | Provided - 50%   |     |
| Trees                                                                                                                                                                                                                                                                                                                                                                                                                                                                                                                                                                                                                                                                                                                                                                                                                                                                                                                                                                                                                                                                                                                                                                                                                                                                                                                                                                                                                                                                                                                                                                                                                                                                                                                                                                                                                                                                                                                                                                                                                                                                                                                          |                  |     |
| Required - 1 Tree Per 50 Ln. Ft.                                                                                                                                                                                                                                                                                                                                                                                                                                                                                                                                                                                                                                                                                                                                                                                                                                                                                                                                                                                                                                                                                                                                                                                                                                                                                                                                                                                                                                                                                                                                                                                                                                                                                                                                                                                                                                                                                                                                                                                                                                                                                               | Provided - 10    |     |
|                                                                                                                                                                                                                                                                                                                                                                                                                                                                                                                                                                                                                                                                                                                                                                                                                                                                                                                                                                                                                                                                                                                                                                                                                                                                                                                                                                                                                                                                                                                                                                                                                                                                                                                                                                                                                                                                                                                                                                                                                                                                                                                                |                  |     |

### PRELIMINARY LANDSCAPE PLAN

SCALE 1"=30'-0" 0 30 60 120