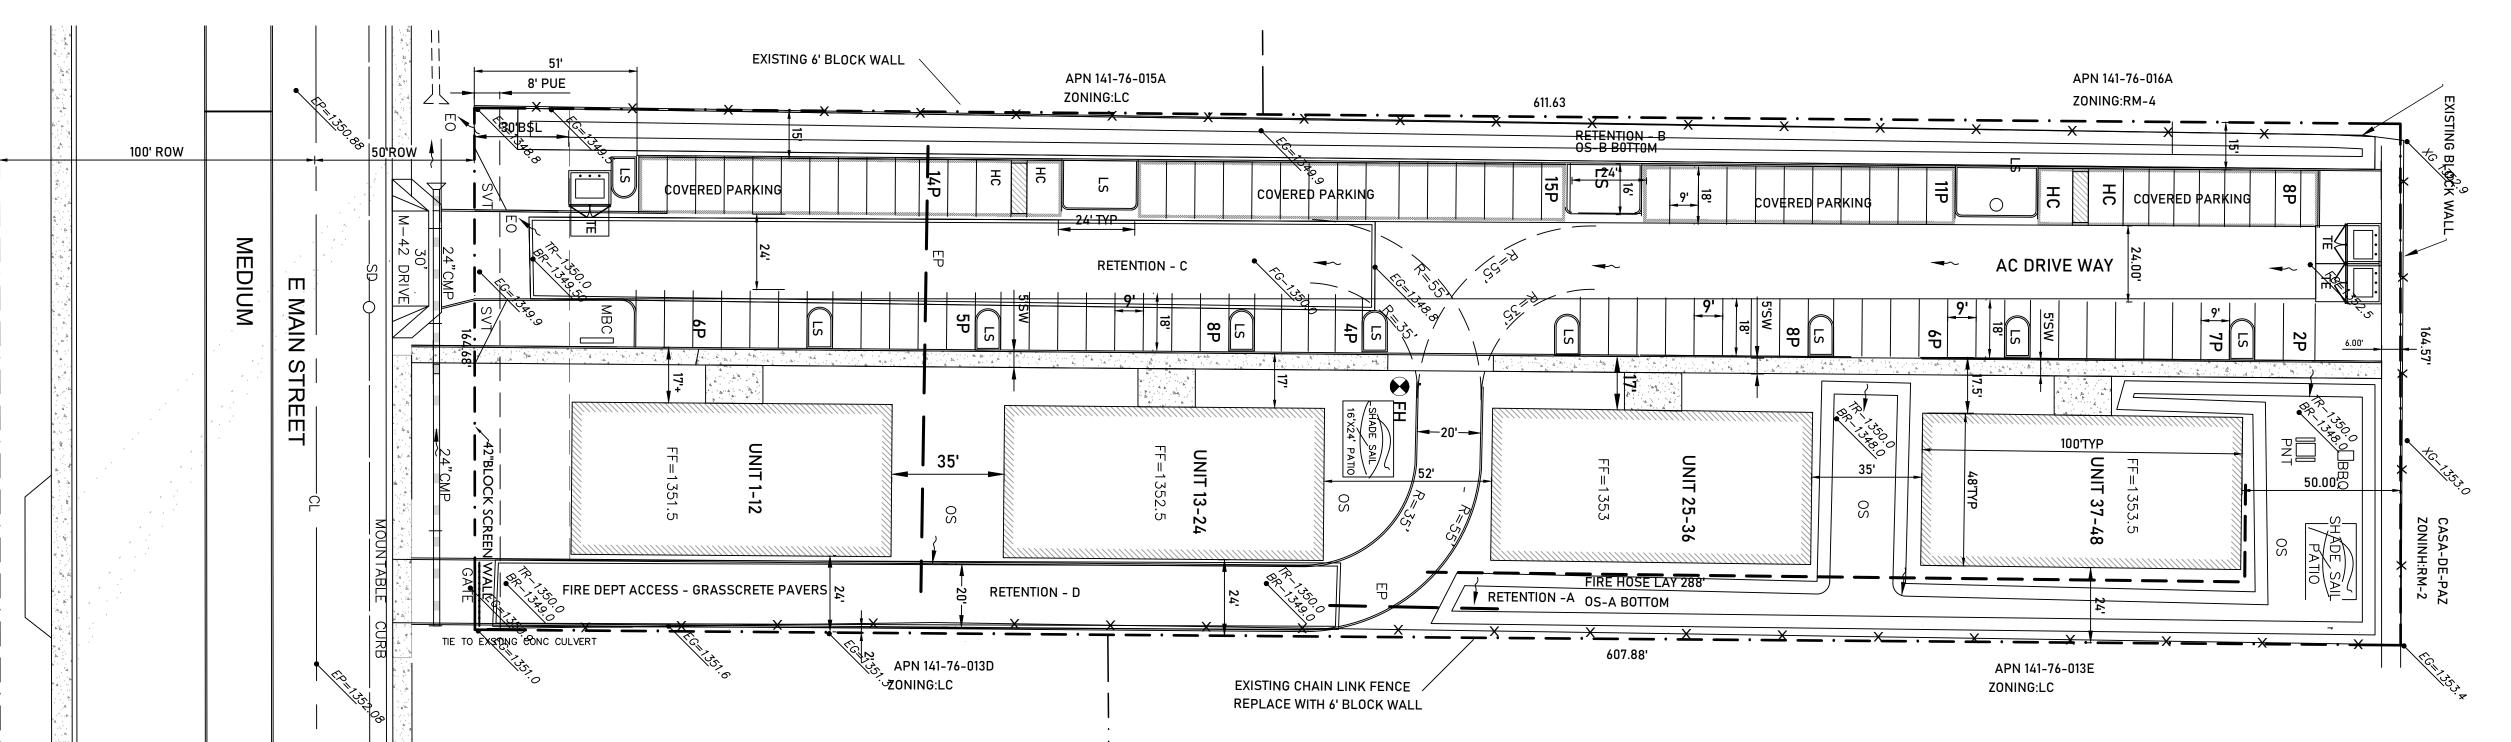

### Preliminary Grading Plan for 5308 E MAIN MODERN Mesa Arizona

LOCATED IN A PORTION OF THE NORTH HALF OF SECTION 23, TOWNSHIP 1 NORTH, RANGE 6 EAST, GILA AND SALT RIVER MERIDIAN, MARICOPA COUNTY, ARIZONA.

VICINITY MAP

<u>LEGEND</u>

RT-TENTION TOP

FG-FINISH GRADE

EG- EXISTING GRADE

EO-EXTREAM OUTFALL

RB- RETENTION BOTTOM

FF- FINISH FLOOR ELEVATION

SITE PLAN

CURRENT OWNER
SALIBAHOGANINVESTMENTS,LLC
5533 W RIVIERA DR
GLENDALE AZ 85304

APPLICANT
WILLIAM SEYMOUR CO, INC
428 E THUNDERBIRD DR
PHOENIX, AZ 85022
JOHN FOX
602-573-2895
WSCING@COX.NET <MAILTO:WSCING@COX.NET>

PROJECT DATA
PARCEL APN: 141-76-014
EXISTING ZONING: LC
EQUIVELANT ZONING RM-4
EXISTING LAND USE: VACANT
GROSS AREA: 2.51 AC
NET AREA: 2.32 AC 101,058SF
2 BEDROOM UNITS: 48

RETENTION REQUIREMENTS
THE RAINFALL PRODUCED BY A 100 YEAR, 2 HR EVENT
TOTAL VOLUME REQUIRED.
V= C (P/12 ) A
R3 ZONING C= 0.8
AREA = 101130SF
V= 0.8(2.6/12)101130SF = 17,539CF

RETENTION SHOWN
REENTION A = 7055CF
RETENTION B = 4585CF
RETENTION C= 3450CF PARKING LOT
RETENTION D - 2659CF
TOTAL 17,749CF>17,539CF

5208 E MAIN MODERN 5308 E MAIN ST MESA, MARICOPA COUNTY, AZ

| DEWISIONS | APP. DESCRIF |  |  |  |  |
|-----------|--------------|--|--|--|--|
|           | APP.         |  |  |  |  |
|           | No. DATE     |  |  |  |  |
|           | No.          |  |  |  |  |
|           |              |  |  |  |  |