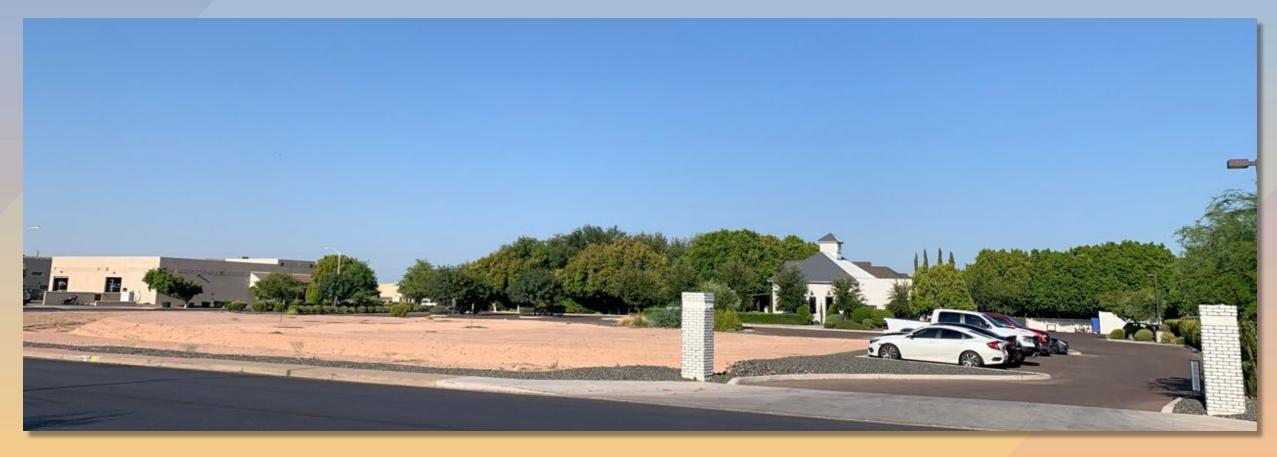

3-4(B) | Parking lot landscape islands shall be installed at each end of a row of stalls and in between for maximum 8 contiguous parking spaces | Parking lot landscape islands shall be installed at each end of a row of stalls and in between for maximum of 15 contiguous parking spaces without an island (existing) |





## Citizen Participation

- Notified property owners within 1000 feet, HOAs and registered neighborhoods
- Planning staff received one phone call addressed by applicant







## Findings

- ✓ Comp lies with the 2040 Mesa General Plan
- ✓ Meets the review criteria for Site Plan Review
- ✓ Complies with Chapter 21 of the MZO for a BIZ Overlay

Staff recommends Approval with Conditions
Planning and Zoning Board recommends Approval with Conditions (5-0)







#### Site Photo



Looking west from Norfolk





# Landscape Plan



| PLANT LEGEND