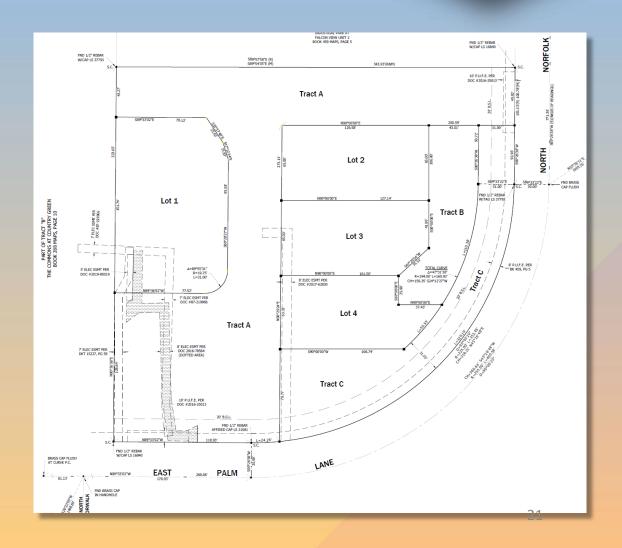

# Preliminary Plat

- $2.3 \pm$  acres in size
- 4 lots; 3 tracts for retention, ingress/egress and public utilities
- Access Palm Street and Norfolk