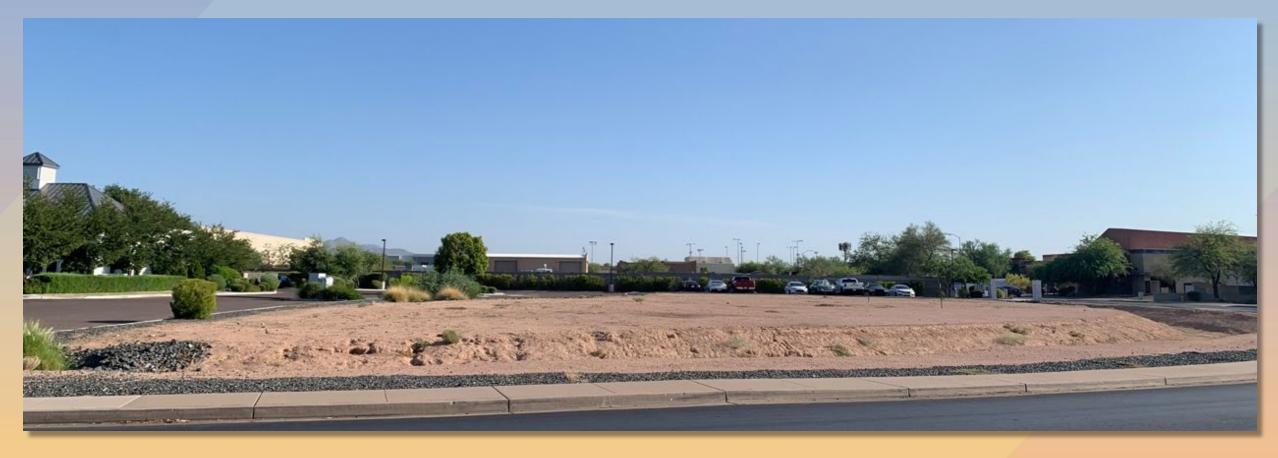

# City Council ZON24-00101





#### Request

- Re zone from LI-PAD to LI-PAD-BIZ
- Initial Site Plan Review
- To allow for Live -Work Units







#### Location

- 4000 block of East Palm St (north side)
- 2900-3000 blocks of North Norfolk (west side)
- East of Greenfield Road
- North of McDowell Road







## Zoning

- Current Zoning
  - LI-PAD
- Proposed Zoning
  - LI-PAD-BIZ
- Live-Work Units permitted in LI district with SUP (approved by P&Z Board)







#### General Plan

#### Employment

 Provide a wide range of employment opportunities in high quality settings

#### Falcon Field Sub-Area Plan

 Ensure an oasis of abundant, high-quality employment for professionals, technical experts, and highly skilled labor







#### Site Photo



Looking north from Palm Street





#### Site Plan

- Existing 2,885 sq. ft. restaurant
- 3, 2-story, 7,716 sq. ft. Live-Work Units
- Existing access Palm Street and Norfolk
- 91 parking spaces required; 91 parking spaces provided







# Renderings







#### Bonus Intensity Zone (BIZ) Overlay

| Development Standard                                                      | MZO Required                                                                                                                | BIZ Proposed                                                                                |
|---------------------------------------------------------------------------|----------------------------------------------------------------------------------------------------------------------------