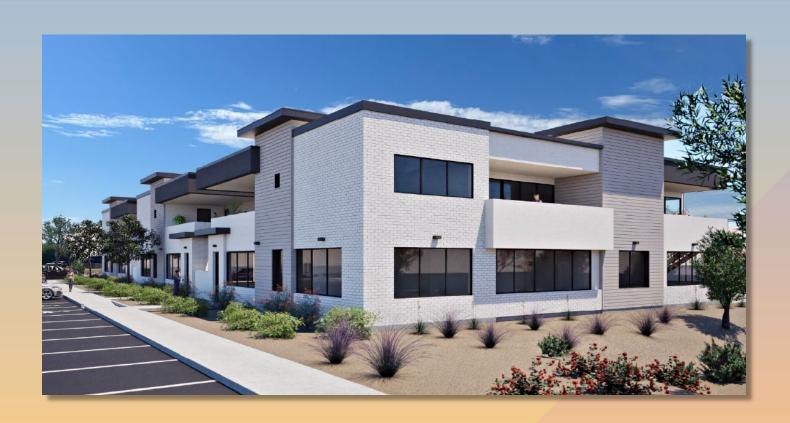

# City Council ZON24-00101





#### Request

- Re zone from LI-PAD to LI-PAD-BIZ
- Initial Site Plan Review
- To allow for Live -Work Units







#### Location

- 4000 block of East Palm St (north side)
- 2900-3000 blocks of North Norfolk (west side)
- East of Greenfield Road
- North of McDowell Road







## Zoning

- Current Zoning
  - LI-PAD
- Proposed Zoning
  - LI-PAD-BIZ
- Live-Work Units permitted in LI district with SUP (approved by P&Z Board)







#### General Plan

#### Employment

 Provide a wide range of employment opportunities in high quality settings

#### Falcon Field Sub-Area Plan

 Ensure an oasis of abundant, high-quality employment for professionals, technical experts, and highly skilled labor







#### Site Photo



Looking north from Palm Street





#### Site Plan

- Existing 2,885 sq. ft. restaurant
- 3, 2-story, 7,716 sq. ft. Live-Work Units
- Existing access Palm Street and Norfolk
- 91 parking s