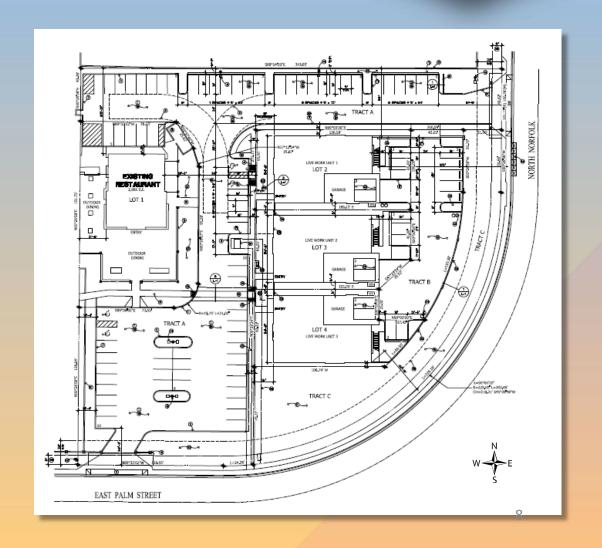

#### Site Plan

- Existing 2,885 sq. ft. restaurant
- 3, 2-story, 7,716 sq. ft. Live-Work Units
- Existing access Palm Street and Norfolk
- 91 parking spaces required; 91 parking spaces provided