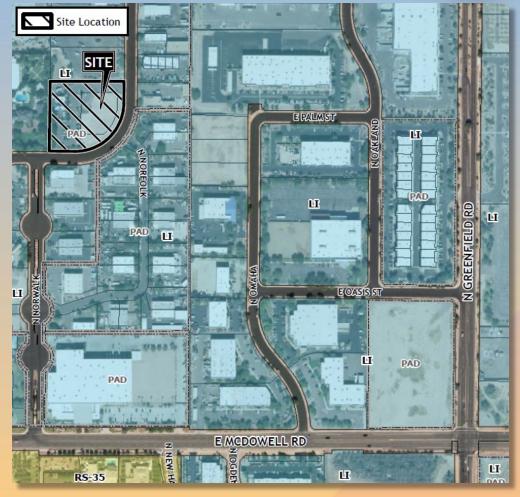

#### Location

- 4000 block of East Palm St (north side)
- 2900-3000 blocks of North Norfolk (west side)
- East of Greenfield Road
- North of McDowell Road