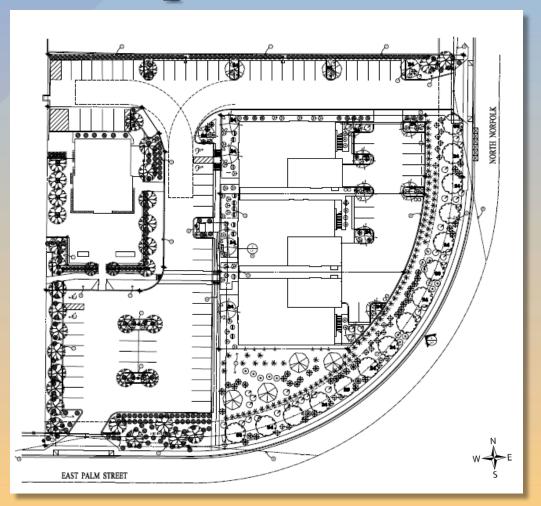

#### Site Plan

- Existing 2,885 sq. ft. restaurant
- 3, 2-story, 7,716 sq. ft. Live-Work Units
- Existing access Palm Street and Norfolk
- 91 parking spaces required; 91 parking spaces provided