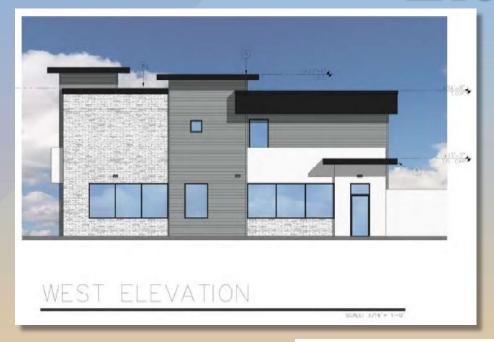

#### Elevations

|        | FACAD                    | E MA           | TERIA   | AL C            | ALCU    | ILATI           | ONS     |                |         |
|--------|--------------------------|----------------|---------|-----------------|---------|-----------------|---------|----------------|---------|
| SYMBOL |                          | WEST ELEVATION |         | SOUTH ELEVATION |         | NORTH ELEVATION |         | EAST ELEVATION |         |
|        | MATERIAL                 | AREA           | PERCENT | AREA            | PERCENT | AREA            | PERCENT | AREA           | PERCENT |
| 1      | STUCCO                   | 279 SF         | 21      | 997 SF          | 50      | 549 SF          | 27      | 553 SF         | 43      |
| 2      | METAL SIDING             | 317 SF         | 25      | 186 SF          | 9       | 388 SF          | 19      | 251 SF         | 19      |
| (8)    | USED BRICK               | 095 OF         | 01      | 447 OF          | 24      | 450 SF          | 22      |                |         |
| 4      | WINDOWS/STOREFRONT DOORS | 228 SE         | 19      | 272 SF          | 14      | 594 SF          | 29      | 233 SE         | 19      |
| (5)    | METAL                    | 62 SF          | 5       | 70 SF           | 3       | 61 SF           | 3       | 40 SF          | 3       |
| 6      | OVERHEAD DOOR            |                |         |                 |         |                 |         | 224 SF         | 17      |
|        |                          | 1281 SF        | 100     | 1973 SF         | 100     | 2048 SF         | 100     | 1301 SF        | 100     |

#### Elevations

| SYMBOL | FACAD                    | E MA           | TERIA   | AL C            | ALCU    | ILATI           | ONS     |                |         |
|--------|--------------------------|----------------|---------|-----------------|---------|-----------------|---------|----------------|---------|
|        |                          | WEST ELEVATION |         | SOUTH ELEVATION |         | NORTH ELEVATION |         | EAST ELEVATION |         |
|        | MATERIAL                 | AREA           | PERCENT | AREA            | PERCENT | AREA            | PERCENT | AREA           | PERCENT |
| 1      | STUCCO                   | 279 SF         | 21      | 997 SF          | 50      | 549 SF          | 27      | 553 SF         | 43      |
| 2      | METAL SIDING             | 317 SF         | 25      | 186 SF          | 9       | 388 SF          | 19      | 251 SF         | 19      |
| (8)    | USED BRICK               | 095 OF         | 01      | 447 OF          | 24      | 450 OF          | 22      |                | 1       |
| 4      | WINDOWS/STOREFRONT DOORS | 228 SF         | 19      | 272 SF          | 14      | 594 SF          | 29      | 233 SE         | 19.     |
| (5)    | METAL                    | 62 SF          | 5       | 70 SF           | 3       | 61 SF           | 3       | 40 SF          | 3       |
| 6      | OVERHEAD DOOR            |                |         |                 |         |                 |         | 224 SF         | 17      |
|        |                          | 1281 SF        | 100     | 1973 SF         | 100     | 2048 SF         | 100     | 1301 SF        | 100     |