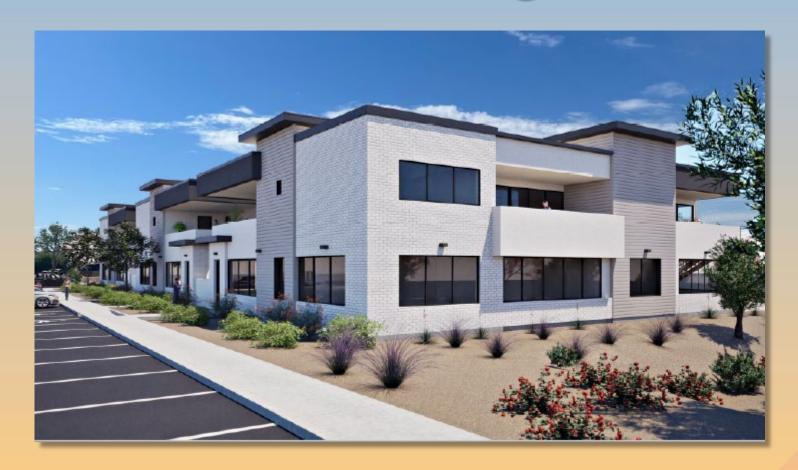

2900-3000 blocks of North Norfolk (west side)
- East of Greenfield Road
- North of McDowell Road







## Zoning

- Current Zoning
  - LI-PAD
- Proposed Zoning
  - LI-PAD-BIZ
- Live-Work Units permitted in LI district with SUP (approved by P&Z Board)







#### General Plan

#### Employment

 Provide a wide range of employment opportunities in high quality settings

#### Falcon Field Sub-Area Plan

 Ensure an oasis of abundant, high-quality employment for professionals, technical experts, and highly skilled labor







#### Site Photo



Looking north from Palm Street





#### Site Plan

- Existing 2,885 sq. ft. restaurant
- 3, 2-story, 7,716 sq. ft. Live-Work Units
- Existing access Palm Street and Norfolk
- 91 parking spaces required; 91 parking spaces provided







# Renderings







#### Bonus Intensity Zone (BIZ) Overlay

| Development Standard                                                      | MZO Required                                                                                                                | BIZ Proposed                                                                                |
|---------------------------------------------------------------------------|-----------------------------------------------------------------------------------------------------------------------------|---------------------------------------------------------------------------------------------|
| Accessory Outdoor Storage –<br>MZO Table 11-7-2, Footnote 5:              | Accessory outdoor storage permitted only if confined to the rear one-half of th