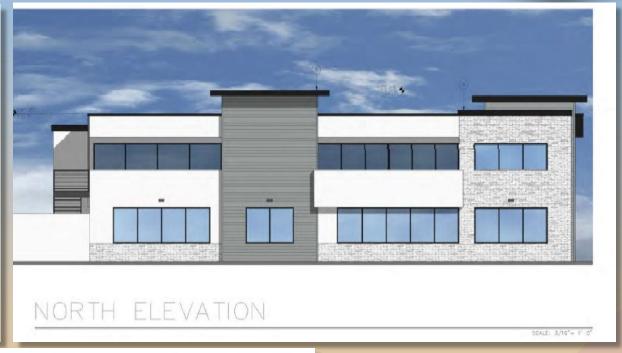

#### Elevations

|        | FACAD                    | E MA           | TERIA   | AL C            | ALCU    | ILATI           | ONS     |                |         |
|--------|--------------------------|----------------|---------|-----------------|---------|-----------------|---------|----------------|---------|
| SYMBOL |                          | WEST ELEVATION |         | SOUTH ELEVATION |         | NORTH ELEVATION |         | EAST ELEVATION |         |
|        | MATERIAL                 | AREA           | PERCENT | AREA            | PERCENT | AREA            | PERCENT | AREA           | PERCENT |
| 1      | STUCCO                   | 279 SF         | 21      | 997 SF          | 50      | 549 SF          | 27      | 553 SF         | 43      |
| 2      | METAL SIDING             | 317 SF         | 25      | 186 SF          | 9       | 388 SF          | 19      | 251 SF         | 19      |
| (8)    | USED BRICK               | 095 OF         | 01      | 447 OF          | 24      | 450 SF          | 22      |                |         |
| 4      | WINDOWS/STOREFRONT DOORS | 228 SE         | 19      | 272 SF          | 14      | 594 SF          | 29      | 233 SE         | 19      |
| (5)    | METAL                    | 62 SF          | 5       | 70 SF           | 3       | 61 SF           | 3       | 40 SF          | 3       |
| 6      | OVERHEAD DOOR            |                |         |                 |         |                 |         | 224 SF         | 17      |
|        |                          | 1281 SF        | 100     | 1973 SF         | 100     | 2048 SF         | 100     | 1301 SF        | 100     |

#### Elevations

| SYMBOL | FACAD                    | E MA           | TERIA   | AL C            | ALCU    | ILATI           | ONS     |                |         |
|--------|--------------------------|----------------|---------|-----------------|---------|-----------------|---------|----------------|---------|
|        |                          | WEST ELEVATION |         | SOUTH ELEVATION |         | NORTH ELEVATION |         | EAST ELEVATION |         |
|        | MATERIAL                 | AREA           | PERCENT | AREA            | PERCENT | AREA            | PERCENT | AREA           | PERCENT |
| 1      | STUCCO                   | 279 SF         | 21      | 997 SF          | 50      | 549 SF          | 27      | 553 SF         | 43      |
| 2      | METAL SIDING             | 317 SF         | 25      | 186 SF          | 9       | 388 SF          | 19      | 251 SF         | 19      |
| (8)    | USED BRICK               | 095 OF         | 01      | 447 OF          | 24      | 450 OF          | 22      |                | 1       |
| 4      | WINDOWS/STOREFRONT DOORS | 228 SF         | 19      | 272 SF          | 14      | 594 SF          | 29      | 233 SE         | 19.     |
| (5)    | METAL                    | 62 SF          | 5       | 70 SF           | 3       | 61 SF           | 3       | 40 SF          | 3       |
| 6      | OVERHEAD DOOR            |                |         |                 |         |                 |         | 224 SF         | 17      |
|        |                          | 1281 SF        | 100     | 1973 SF         | 100     | 2048 SF         | 100     | 1301 SF        | 100     |