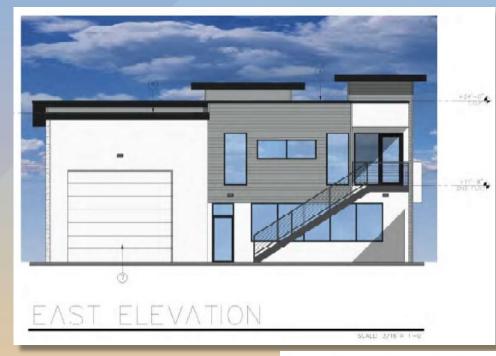

#### Elevations

|        | FACAD                    | E MA           | TERIA   | AL C            | ALCU    | ILATI           | ONS     |                |         |
|--------|--------------------------|----------------|---------|-----------------|---------|-----------------|---------|----------------|---------|
| SYMBOL |                          | WEST ELEVATION |         | SOUTH ELEVATION |         | NORTH ELEVATION |         | EAST ELEVATION |         |
|        | MATERIAL                 | AREA           | PERCENT | AREA            | PERCENT | AREA            | PERCENT | AREA           | PERCENT |
| 1      | STUCCO                   | 279 SF         | 21      | 997 SF          | 50      | 549 SF          | 27      | 553 SF         | 43      |
| 2      | METAL SIDING             | 317 SF         | 25      | 186 SF          | 9       | 388 SF          | 19      | 251 SF         | 19      |
| (8)    | USED BRICK               | 095 OF         | 01      | 447 OF          | 24      | 450 SF          | 22      |                |         |
| 4      | WINDOWS/STOREFRONT DOORS | 228 SE         | 19      | 272 SF          | 14      | 594 SF          | 29      | 233 SE         | 19      |
| (5)    | METAL                    | 62 SF          | 5       | 70 SF           | 3       | 61 SF           | 3       | 40 SF          | 3       |
| 6      | OVERHEAD DOOR            |                |         |                 |         |                 |         | 224 SF         | 17      |
|        |                          | 1281 SF        | 100     | 1973 SF         | 100     | 2048 SF         | 100     | 1301 SF        | 100     |

#### Elevations

| SYMBOL | FACAD                    | E MA           | TERIA   | AL C            | ALCU    | ILATI           | ONS     |                |         |
|--------|--------------------------|----------------|---------|-----------------|---------|-----------------|---------|----------------|---------|
|        |                          | WEST ELEVATION |         | SOUTH ELEVATION |         | NORTH ELEVATION |         | EAST ELEVATION |         |
|        | MATERIAL                 | AREA           | PERCENT | AREA            | PERCENT | AREA            | PERCENT | AREA           | PERCENT |
| 1      | STUCCO                   | 279 SF         | 21      | 997 SF          | 50      | 549 SF          | 27      | 553 SF         | 43      |
| 2      | METAL SIDING             | 317 SF         | 25      | 186 SF          | 9       | 388 SF          | 19      | 251 SF         | 19      |
| (8)    | USED BRICK               | 095 OF         | 01      | 447 OF          | 24      | 450 OF          | 22      |                | 1       |
| 4      | WINDOWS/STOREFRONT DOORS | 228 SF         | 19      | 272 SF          | 14      | 594 SF          | 29      | 233 SE         | 19.     |
| (5)    | METAL                    | 62 SF          | 5       | 70 SF           | 3       | 61 SF           | 3       | 40 SF          | 3       |
| 6      | OVERHEAD DOOR            |                |         |                 |         |                 |         | 224 SF         | 17      |
|        |                          | 1281 SF        | 100     | 1973 SF         | 100     | 2048 SF         | 100     | 1301 SF        | 100     |