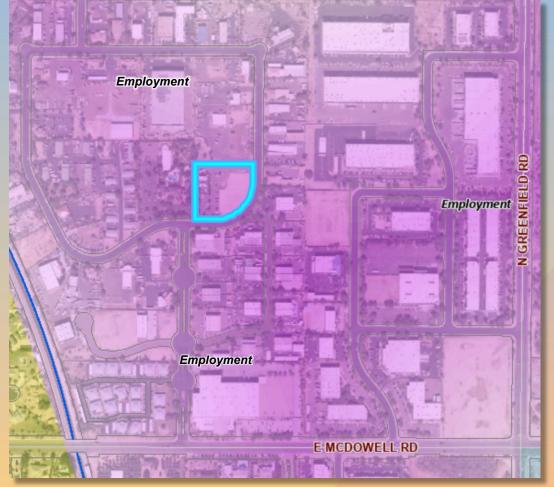

#### General Plan

#### Employment

 Provide a wide range of employment opportunities in high quality settings

#### Falcon Field Sub-Area Plan

 Ensure an oasis of abundant, high-quality employment for professionals, technical experts, and highly skilled labor