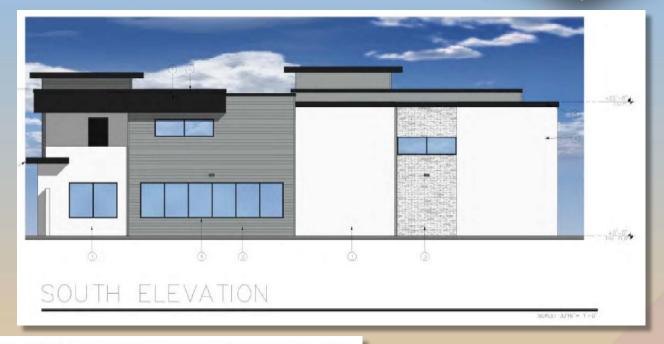

#### Elevations

|        | FACAD                    | E MA           | TERIA   | AL C            | ALCU    | ILATI           | ONS     |                |         |
|--------|--------------------------|----------------|---------|-----------------|---------|-----------------|---------|----------------|---------|
| SYMBOL |                          | WEST ELEVATION |         | SOUTH ELEVATION |         | NORTH ELEVATION |         | EAST ELEVATION |         |
|        | MATERIAL                 | AREA           | PERCENT | AREA            | PERCENT | AREA            | PERCENT | AREA           | PERCENT |
| 1      | STUCCO                   | 279 SF         | 21      | 997 SF          | 50      | 549 SF          | 27      | 553 SF         | 43      |
| 2      | METAL SIDING             | 317 SF         | 25      | 186 SF          | 9       | 388 SF          | 19      | 251 SF         | 19      |
| (8)    | USED BRICK               | 095 OF         | 01      | 447 OF          | 24      | 450 SF          | 22      |                |         |
| 4      | WINDOWS/STOREFRONT DOORS | 228 SE         | 19      | 272 SF          | 14      | 594 SF          | 29      | 233 SE         | 19      |
| (5)    | METAL                    | 62 SF          | 5       | 70 SF           | 3       | 61 SF           | 3       | 40 SF          | 3       |
| 6      | OVERHEAD DOOR            |                |         |                 |         |                 |         | 224 SF         | 17      |
|        |                          | 1281 SF        | 100     | 1973 SF         | 100     | 2048 SF         | 100     | 1301 SF        | 100     |

#### Elevations

| SYMBOL | FACAD                    | E MA           | TERIA   | AL C            | ALCU    | ILATI           | ONS     |                |         |
|--------|--------------------------|----------------|---------|-----------------|---------|-----------------|---------|----------------|---------|
|        |                          | WEST ELEVATION |         | SOUTH ELEVATION |         | NORTH ELEVATION |         | EAST ELEVATION |         |
|        | MATERIAL                 | AREA           | PERCENT | AREA            | PERCENT | AREA            | PERCENT | AREA           | PERCENT |
| 1      | STUCCO                   | 279 SF         | 21      | 997 SF          | 50      | 549 SF          | 27      | 553 SF         | 43      |
| 2      | METAL SIDING             | 317 SF         | 25      | 186 SF          | 9       | 388 SF          | 19      | 251 SF         | 19      |
| (8)    | USED BRICK               | 095 OF         | 01      | 447 OF          | 24      | 450 OF          | 22      |                | 1       |
| 4      | WINDOWS/STOREFRONT DOORS | 228 SF         | 19      | 272 SF          | 14      | 594 SF          | 29      | 233 SE         | 19.     |
| (5)    | METAL                    | 62 SF          | 5       | 70 SF           | 3       | 61 SF           | 3       | 40 SF          | 3       |
| 6      | OVERHEAD DOOR            |                |         |                 |         |                 |         | 224 SF         | 17      |
|        |                          | 1281 SF        | 100     | 1973 SF         | 100     | 2048 SF         | 100     | 1301 SF        | 100     |