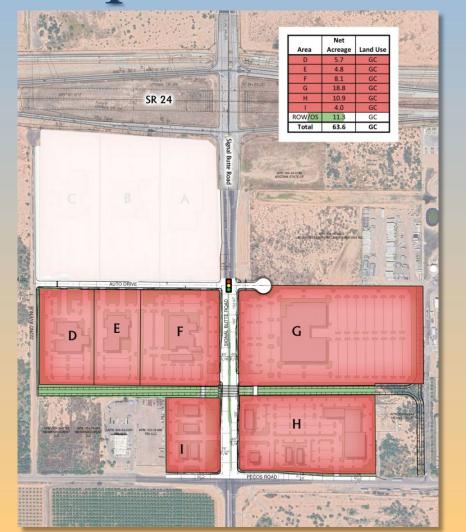

loyment**

 Provide for a wide range of employment opportunities in high-quality settings.

#### Proposed - Mixed Use Activity

 Significant retail center to attract customers from a large radius







## Proposed Zoning

- General Commercial with a Planned Area Development
- All future development will require Site Plan and Design Review







## Citizen Participation

- Notified property owners within 1000 ft., HOAs, and registered neighborhoods
- Staff has not received any comments from the public in relation to this project







## Findings

- ✓ Complies with the 2040 Mesa General Plan
- Complies with Chapter 22 of the MZO for a PAD overlay

Staff recommends Approval with Conditions
Planning and Zoning Board recommends Approval with Conditions (5-0)







## Conceptual Site Plan