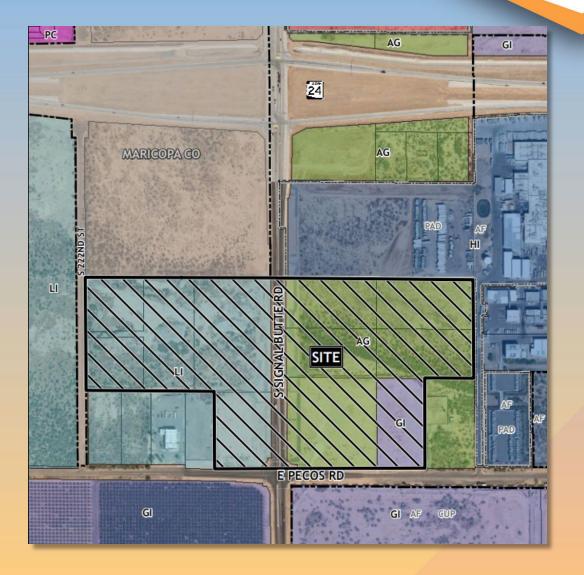

## Request

- Rezone from Agriculture, General Industrial and Light Industrial to General Commercial with a Planned area Development Overlay
- To allow for the future development of an Auto Mall

## Location

- North of Pecos Road
- Both sides of Signal Butte