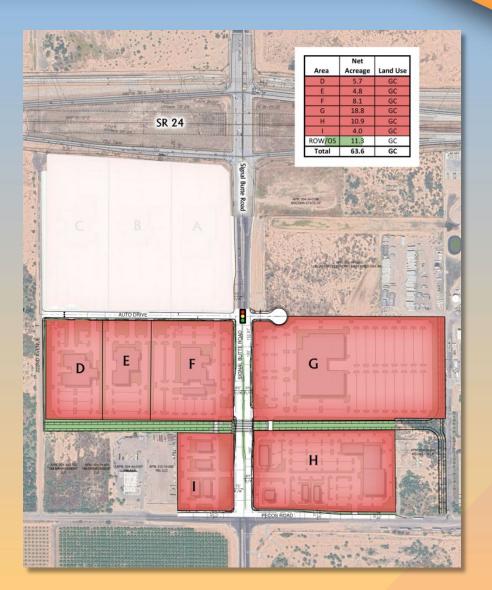

# City Council ZON22-00435





## Request

- Rezone from Agriculture, General Industrial and Light Industrial to General Commercial with a Planned area Development Overlay
- To allow for the future development of an Auto Mall







## Location

- North of Pecos Road
- Both sides of Signal Butte







### General Plan

#### **Current - Employment**

 Provide for a wide range of employment opportunities in high-quality settings.

#### Proposed - Mixed Use Activity

 Significant retail center to attract customers from a large radius







## Proposed Zoning

- General Commercial with a Planned Area Development
- All future development will require Site Plan and Design Review







## Citizen Participation

- Notified property owners within 1000 ft., HOAs, and registered neighborhoods
- Staff has not received any comments from the public in relation to this project







## Findings

- ✓ Complies with the 2040 Mesa General Plan
- Complies with Chapter 22 of the MZO for a PAD overlay

Staff recommends Approval with Conditions
Planning and Zoning Board recommends Approval with Conditions (5-0)







## Conceptual Site Plan