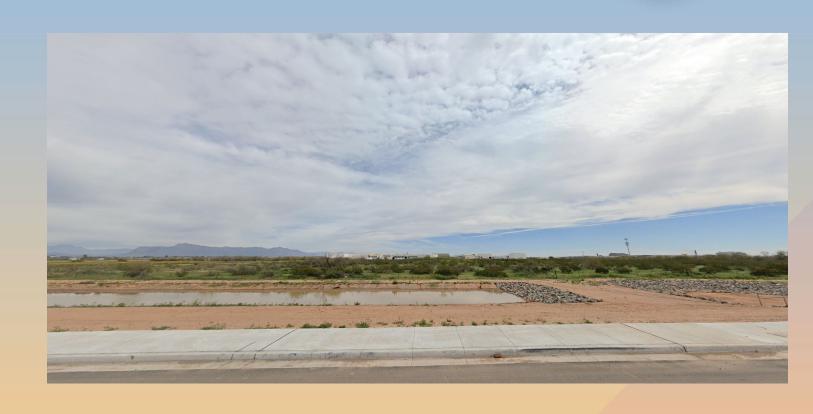

# City Council ZON22-00435





## Request

- Rezone from Agriculture, General Industrial and Light Industrial to General Commercial with a Planned area Development Overlay
- To allow for the future development of an Auto Mall







## Location

- North of Pecos Road
- Both sides of Signal Butte







### General Plan

#### **Current - Employment**

 Provide for a wide range of employment opportunities in high-quality settings.

#### Proposed - Mixed Use Activity

 Significant retail center to attract customers from a large radius







## Proposed Zoning

- General Commercial with a Planned Area Development
- All future development will require Site Plan and Design Review







## Citizen Participation

- Notified property owners within 1000 ft., HOAs, and registered neighborhoods
- Staff has not received any comments from the public in relation to this project







## Findings

- ✓ Complies with the 2040 Mesa General Plan
- Complies with Chapter 22 of the MZO for a PAD overlay

Staff recommends Approval w