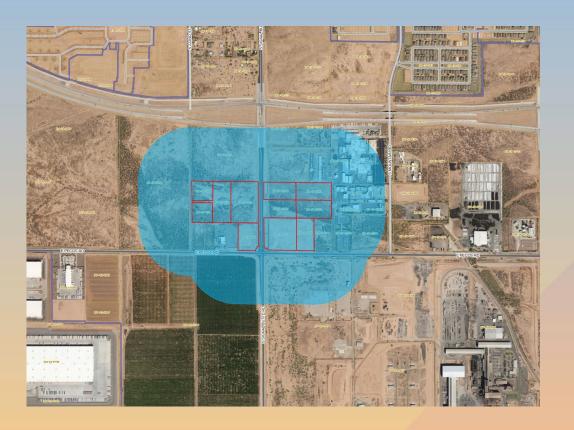

## Location

- North of Pecos Road
- Both sides of Signal Butte

## Conceptual Site Plan