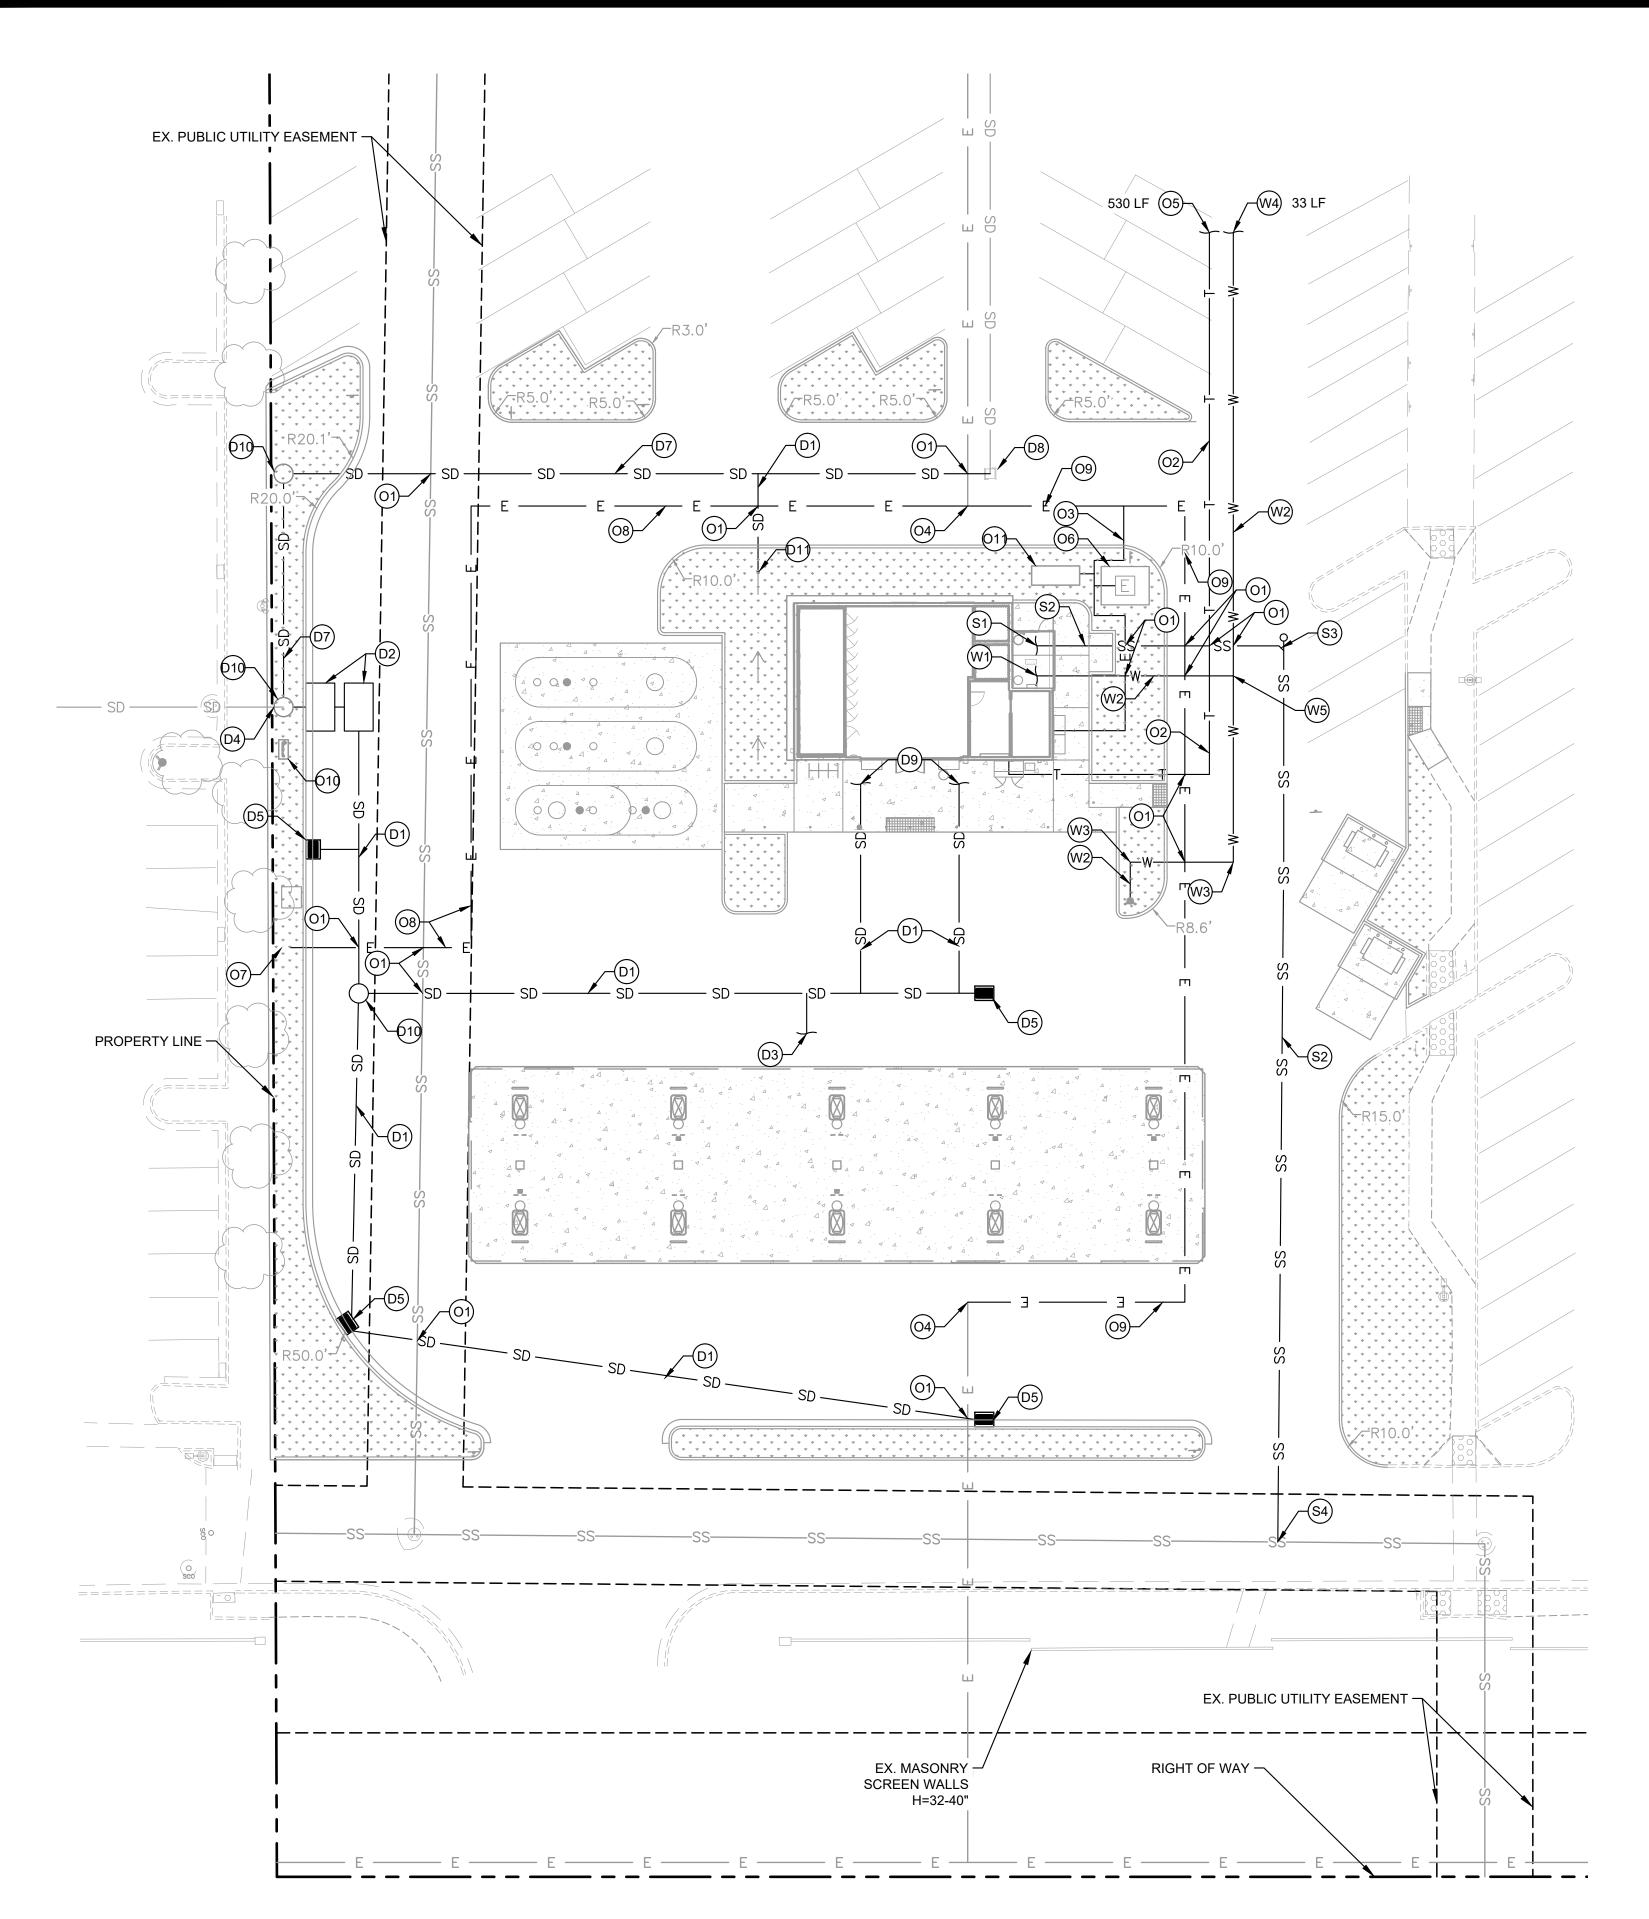

# LEGEND

WALMART FUEL STATION - STORE #3799
330 W BASELINE RD, MESA, AZ 85210
FINAL PRELIMINARY UTILITY PLAN

## LEGEND

#### SEWER

- S1) BUILDING POINT OF CONNECTION (5-FT FOM BUILDING FACE). REFER TO MEP PLANS FOR CONTINUATION.
- (S2) INSTALL 4" SDR-PVC SEWER LATERAL.
- (S3) INSTALL 4" SDR-PVC 90 DEGREE BEND WITH DEAD END SANITARY SEWER CLEANOUT.
- (S4) POINT OF CONNECTION FOR SANITARY SEWER LINE.

#### DOMESTIC WATER

- 1.5" BUILDING POINT OF CONNECTION (5-FT FROM BUILDING FACE). REFER TO PLUMBING PLANS FOR CONTINUATION.
- W2) INSTALL 1.5" SCHEDULE 40 DOMESTIC WATER PIPE.
- W3) INSTALL 1.5" SCHEDULE 40 90 DEGREE BEND.
- (W4) POINT OF CONNECTION FOR WATER LINE.
- W5) PROPOSED 1.5" X 1.5" X 1.5" WATERLINE TEE.

#### OTHER UTILITY NOTES

- (01) PROPOSED UTILITY CROSSING.
- O2) PROPOSED FIBER OPTIC CONDUIT 3" DIRECTIONAL BORE OR APPROVED EQUAL WITH PULL BOXES EVERY 300' TO EXISTING WALMART SUPERCENTER FROM KIOSK.
- O3 PROPOSED CONDUIT FOR 400 AMP ELECTRIC SERVICE. REFER TO UTILITY COMPANY PLAN/REQUIREMENTS FOR MORE INFORMATION.
- (04) PROPOSED ELECTRIC CONDUIT TIE INTO EXISTING SERVICE.
- (05) PROPOSED TELECOMMUNICATION TIE INTO EXISTING SERVIC
- (06) PROPOSED TRANSFORMER.
- (07) PROPOSED AIR/WATER PEDESTAL.
- 08) 1" ELECTRICAL CONDUIT.
- O9 PROPOSED REROUTE OF ELECTRICAL LINE AROUND BUILDING AND CANOPY.
- (1) PROPOSED VAPOR RECOVERY UTILITY.
- (11) PROPOSED STANDARD ELECTRICAL SYSTEM.

### STORM DRAIN

- (D1) PROPOSED STORM DRAIN PIPE.
- D2) PROPOSED ENVIBRO 80 FILTRATION SYSTEM.
- D3) PROPOSED CANOPY ROOF DRAIN CONNECTION
- (D4) POINT OF CONNECTION FOR STORM DRAIN LINE.
- D5) PROPOSED TYPE A CATCH BASIN PER M.A.G. STANDARD DETAIL 530.
- D7) PROPOSED REROUTE OF EXISTING 36" STORM DRAIN LINE AROUND BUILDING.
- (D8) EXISTING STORM DRAIN INLET TO BE USED.
- (D9) PROPOSED CONNECTION FOR ROOF DRAINAGE
- (1) PROPOSED STORM DRAIN MANHOLE.
- PROPOSED 6" LANDSCAPE AREA DRAIN.