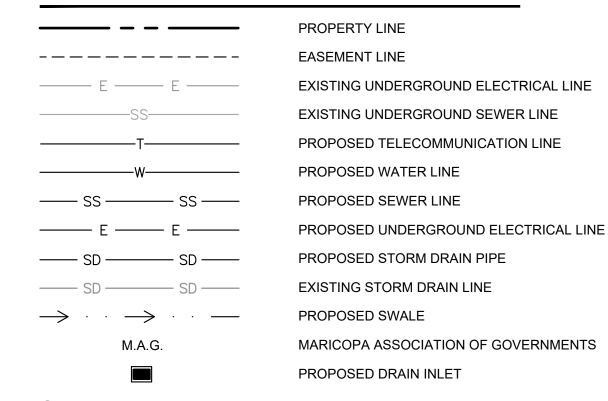

WALMART FUEL STATION - STORE #3799
330 W BASELINE RD, MESA, AZ 85210
FINAL PRELIMINARY GRADING PLAN



# LEGEND







WALMART FUEL STATION - STORE #3799
330 W BASELINE RD, MESA, AZ 85210
FINAL PRELIMINARY UTILITY PLAN



## LEGEND



#### SEWER

- S1) BUILDING POINT OF CONNECTION (5-FT FOM BUILDING FACE). REFER TO MEP PLANS FOR CONTINUATION.
- (S2) INSTALL 4" SDR-PVC SEWER LATERAL.
- (S3) INSTALL 4" SDR-PVC 90 DEGREE BEND WITH DEAD END SANITARY SEWER CLEANOUT.
- (S4) POINT OF CONNECTION FOR SANITARY SEWER LINE.

#### DOMESTIC WATER

- 1.5" BUILDING POINT OF CONNECTION (5-FT FROM BUILDING FACE). REFER TO PLUMBING PLANS FOR CONTINUATION.
- W2) INSTALL 1.5" SCHEDULE 40 DOMESTIC WATER PIPE.
- W3) INSTALL 1.5" SCHEDULE 40 90 DEGREE BEND.
- (W4) POINT OF CONNECTION FOR WATER LINE.
- W5) PROPOSED 1.5" X 1.5" X 1.5" WATERLINE TEE.

#### OTHER UTILITY NOTES

- (01) PROPOSED UTILITY CROSSING.
- O2) PROPOSED FIBER OPTIC CONDUIT 3" DIRECTIONAL BORE OR APPROVED EQUAL WITH PULL BOXES EVERY 300' TO EXISTING WALMART SUPERCENTER FROM