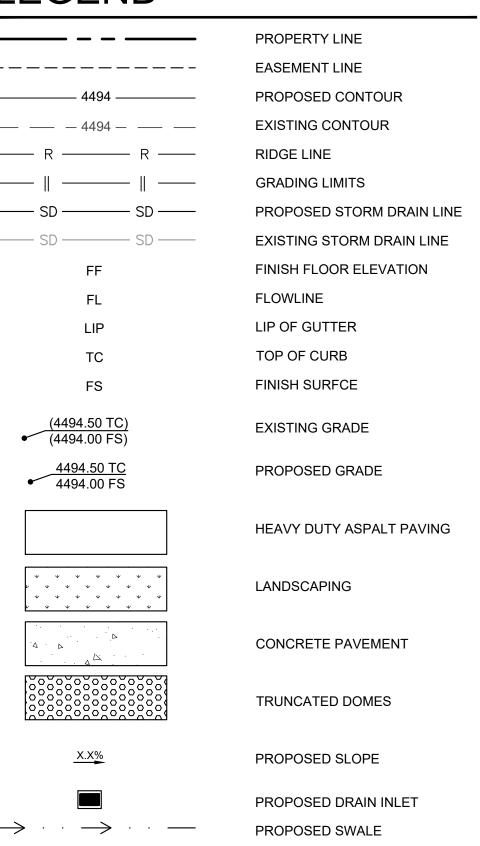

# LEGEND

WALMART FUEL STATION - STORE #3799
330 W BASELINE RD, MESA, AZ 85210
FINAL PRELIMINARY UTILITY PLAN

## LEGEND