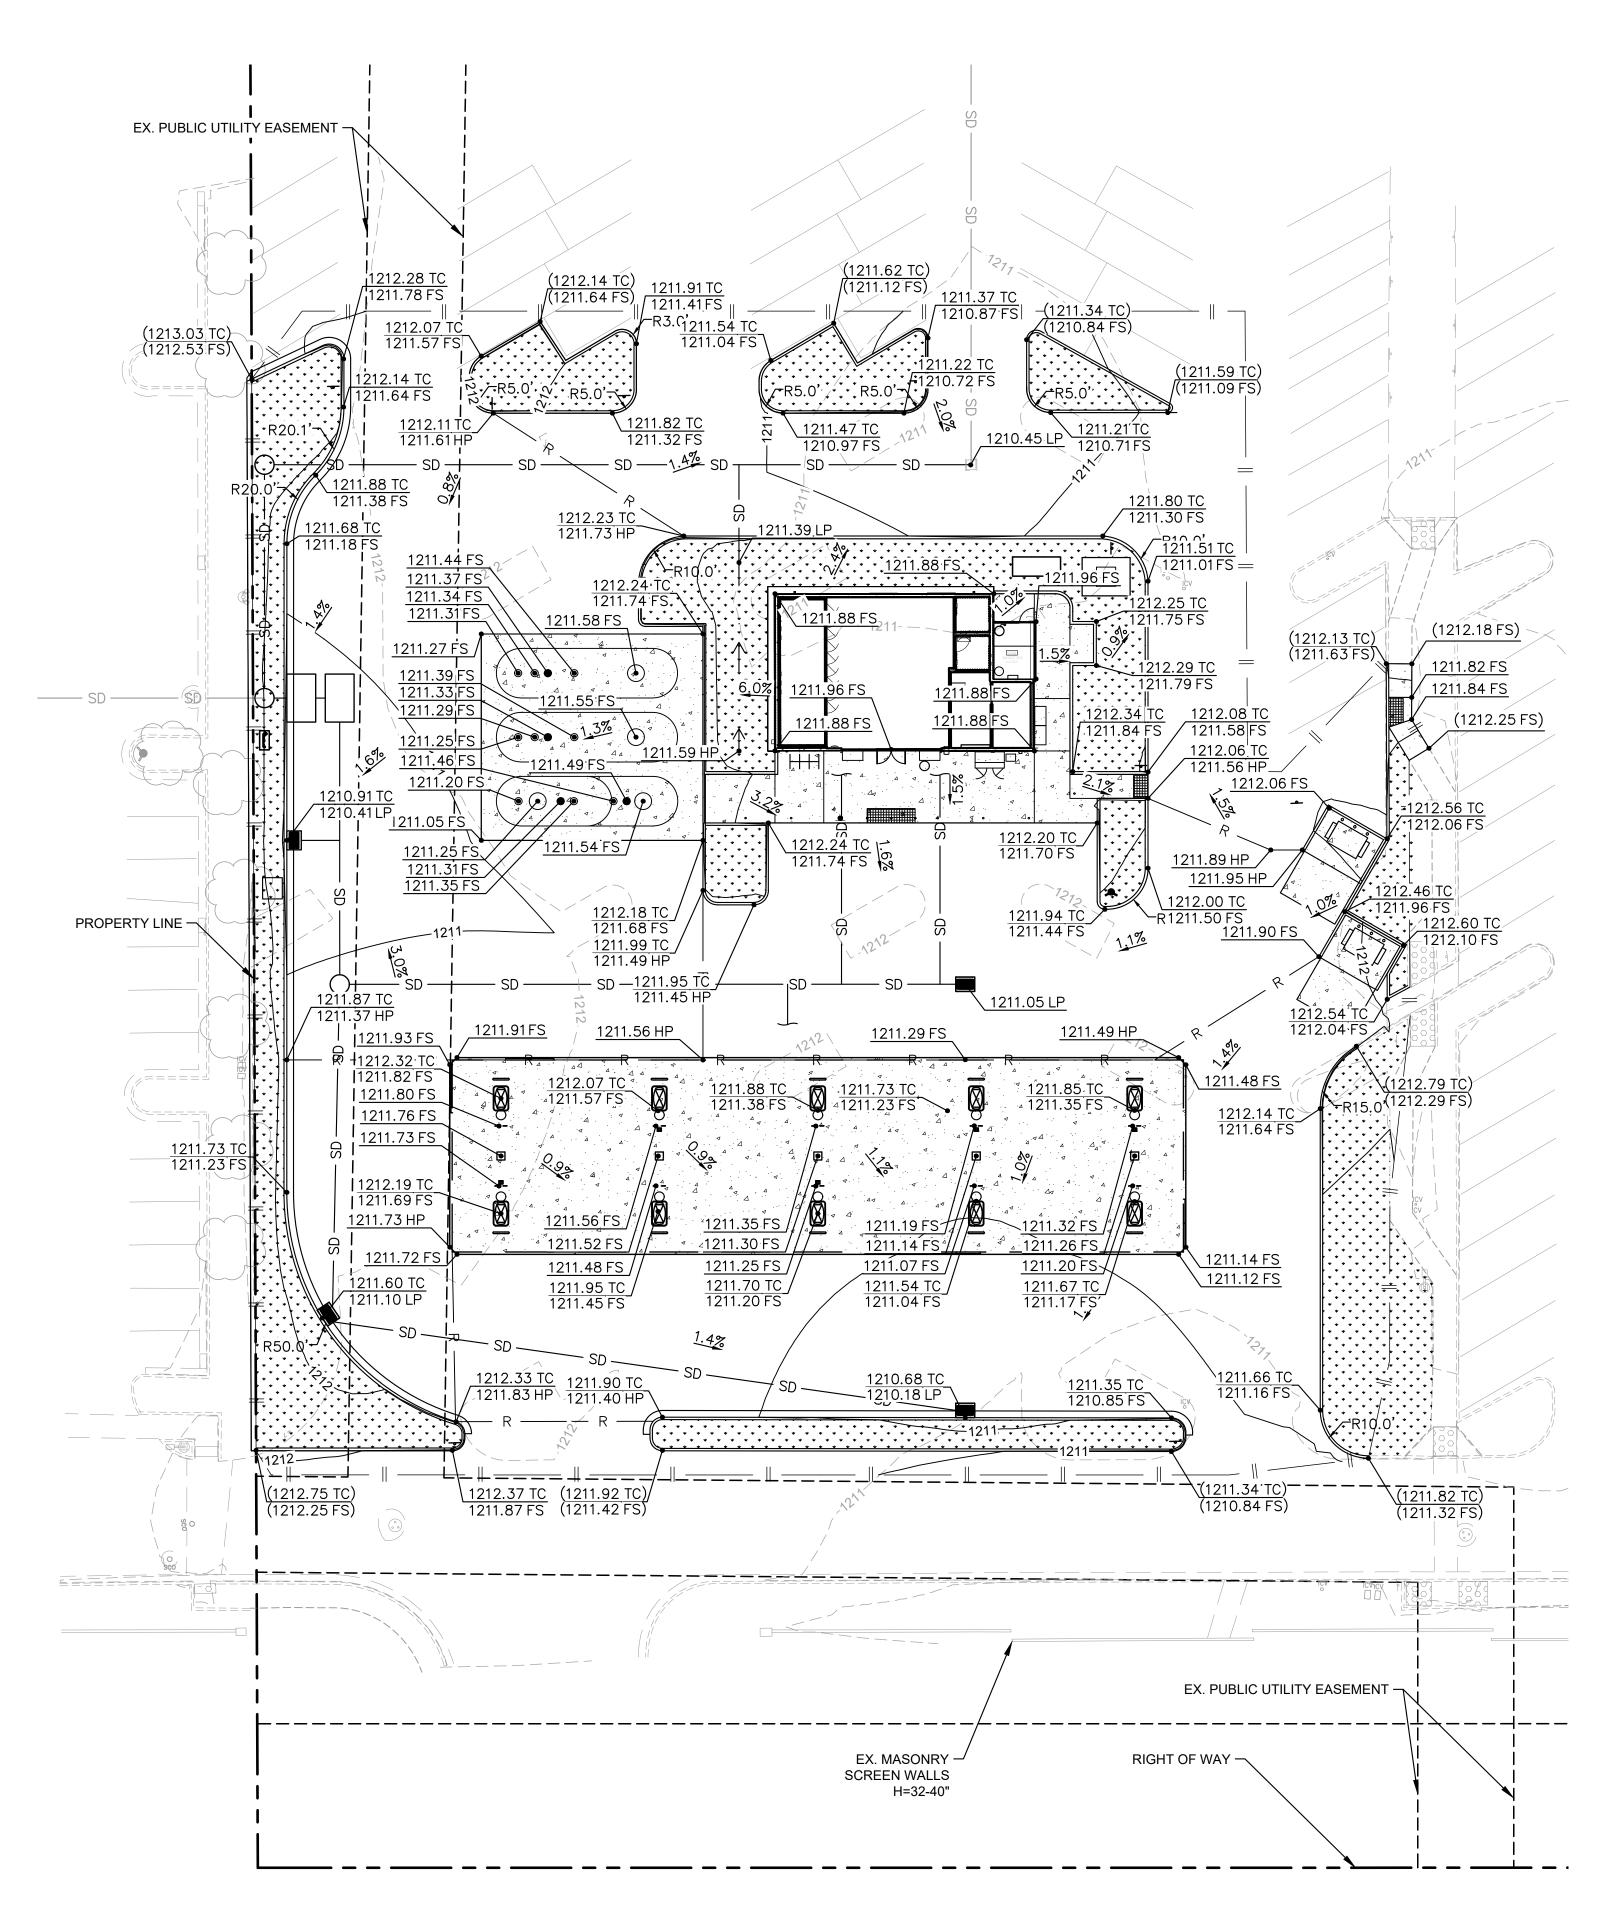

WALMART FUEL STATION - STORE #3799
330 W BASELINE RD, MESA, AZ 85210
FINAL PRELIMINARY GRADING PLAN