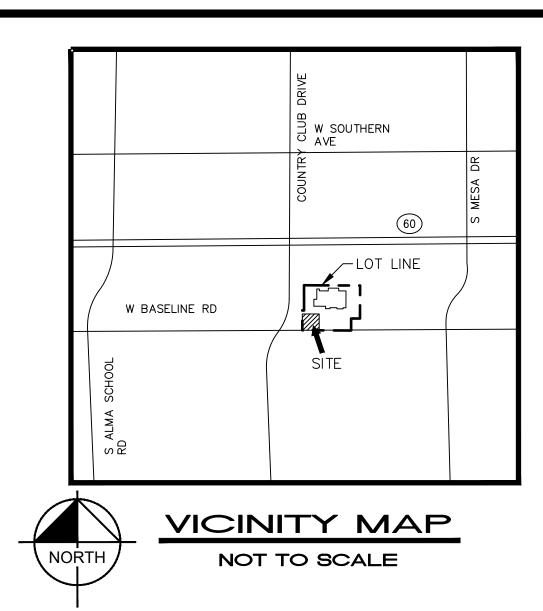

WALMART FUEL STATION - STORE #3799
330 W BASELINE RD, MESA, AZ 85210
FINAL PRELIMINARY GRADING PLAN

# LEGEND

WALMART FUEL STATION - STORE #3799
330 W BASELINE RD, MESA, AZ 85210
FINAL PRELIMINARY UTILITY PLAN