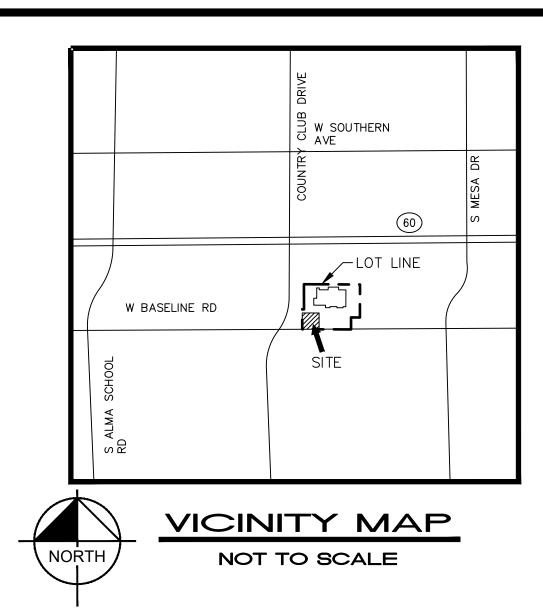

WALMART FUEL STATION - STORE #3799
330 W BASELINE RD, MESA, AZ 85210
FINAL PRELIMINARY GRADING PLAN