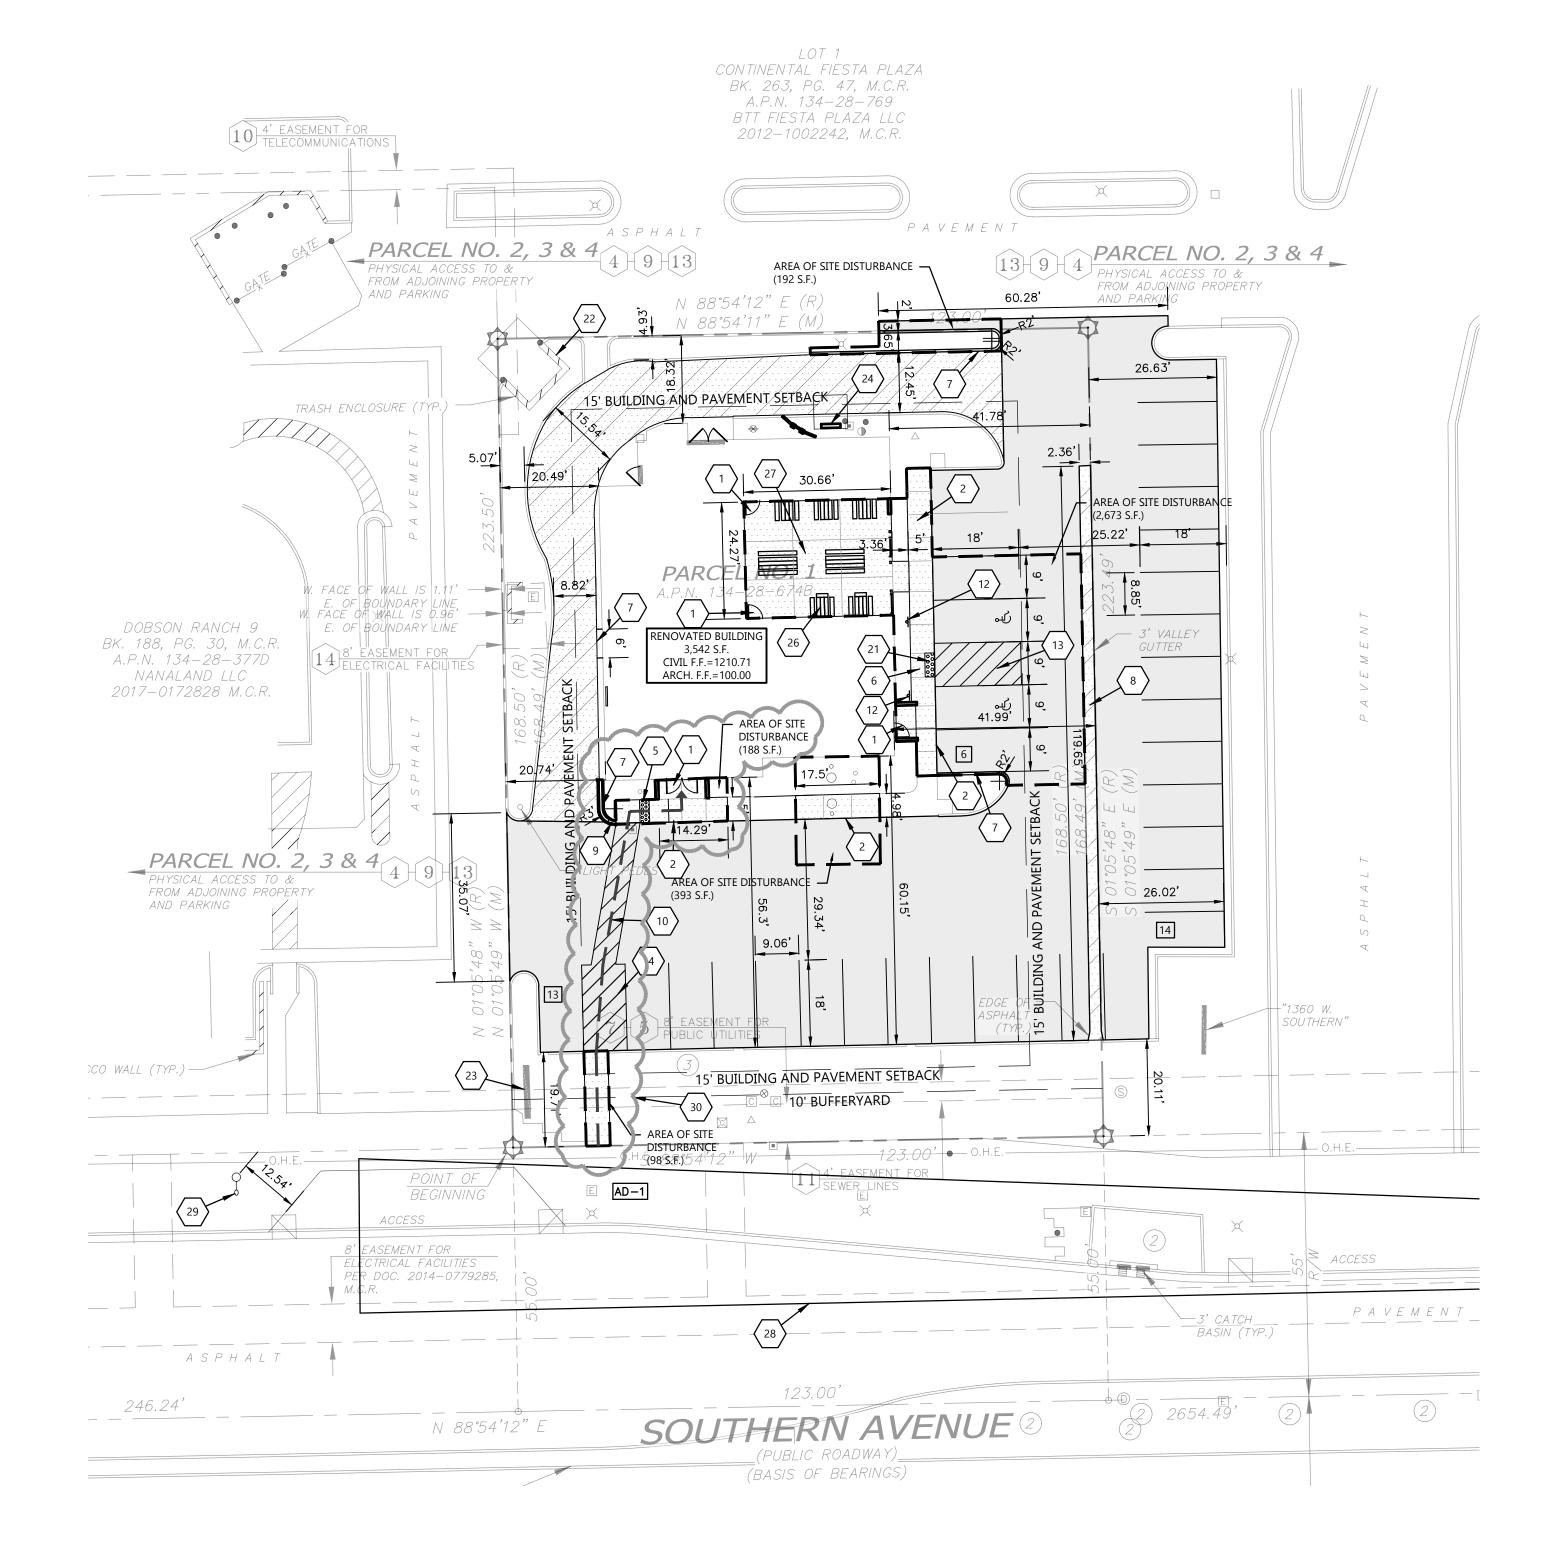

| GENERAL NOTES:                                                                                                           | KEYNOTES                                 | 5                                                                                                                           |
|--------------------------------------------------------------------------------------------------------------------------|------------------------------------------|-----------------------------------------------------------------------------------------------------------------------------|
| SEE SHEET C0.2 FOR PLAN SPECIFICATIONS AND REQUIREMENTS.                                                                 | 1                                        | CONCRETE STOOP (SEE STRUCTURAL PLANS FOR DETAILS)                                                                           |
|                                                                                                                          | $\left\langle 2\right\rangle$ R          | AISED WALK (SEE DETAIL)                                                                                                     |
| PAVEMENT LEGEND:  HATCH PAVEMENT SECTION                                                                                 | $\left\langle 5\right\rangle$            | CURB RAMP (SEE DETAIL)                                                                                                      |
| ASPHALT MILL & OVERLAY                                                                                                   | $\overline{\left\langle 6\right\rangle}$ | ADA CURB RAMP (SEE DETAIL)                                                                                                  |
| SIDEWALK CONCRETE                                                                                                        | 7 6                                      | " CURB HEAD (SEE DETAIL)                                                                                                    |
| HEAVY DUTY CONCRETE                                                                                                      | 8 E                                      | XISTING CONCRETE FLUME TO BE REPLACED                                                                                       |
| TILAVI DOTI CONCRETE                                                                                                     | 9                                        | CURB TAPER (SEE DETAIL)                                                                                                     |
| ALTERNATE NOTES:                                                                                                         | (10) A                                   | ADA ROUTE TO EXISTING SIDEWALK                                                                                              |
| PROVIDE ALTERNATE TO OVER EXCAVATE AND CONSTRUCT ASPHALT PAVEMENT SECTION PER GEOTECHNICAL INVESTIGATION RECOMMENDATION. | 12 H                                     | HANDICAP SIGN PER STATE CODE (SEE DETAIL)                                                                                   |
|                                                                                                                          | 13 H                                     | HANDICAP STALL & STRIPING PER STATE CODES                                                                                   |
|                                                                                                                          | 14 P                                     | AINT STRIPING (TYP). COLOR TO MATCH PARKING STALL STRIPING                                                                  |
|                                                                                                                          | 21                                       | DETECTABLE WARNING PLATE PER STATE CODE                                                                                     |
|                                                                                                                          |                                          | DUMPSTER ENCLOSURE TO BE PAINTED TO MATCH BUILDING. FINAL COLO<br>DWNER.                                                    |
|                                                                                                                          |                                          | XISTING SIGN TO BE REBRANDED AND PAINTED. DETAIL AND PERMITTING<br>/ENDOR.                                                  |
|                                                                                                                          |                                          | ROPOSED ORDER BOX AND MENU BOARD. PROVIDED, INSTALLED, AND F<br>LY SIGN VENDOR. VERIFY FINAL LOCATION WITH SIGN VENDOR.     |
|                                                                                                                          | 26 P                                     | ICNIC TABLES. DETAIL BY SUPPLIER.                                                                                           |
|                                                                                                                          | 27 C                                     | COVERED PATIO. SEE ARCH. PLANS FOR ROOF PLAN.                                                                               |
|                                                                                                                          | 28 s                                     | IGHT VISIBILITY TRIANGLE                                                                                                    |
|                                                                                                                          |                                          | XISTING LIGHT POLE                                                                                                          |
|                                                                                                                          |                                          | PRIOR TO CONSTRUCTION OF SIDEWALK CONTRACTOR TO COORDINATE INTILITY TO ENSURE CONSTRUCTION WITHIN EASEMENT AND OVER UTILITY |