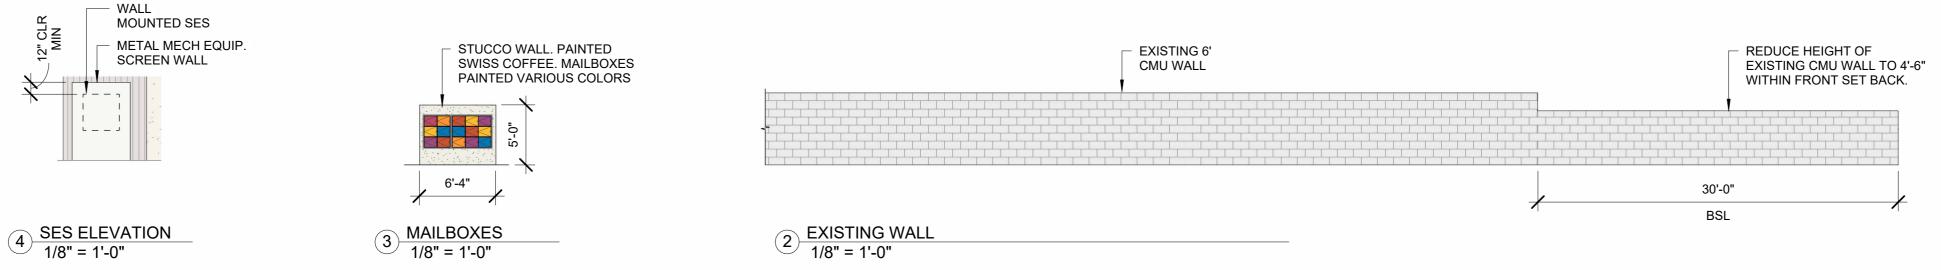

## HIGHLIGHTS

623 S MESA DR MESA, AZ 85210

PROJECT NO: 23065 DATE: 09/18/23

architects

atmosphere architects p.o. box 5267 mesa, az 85211

contact: Tim Boyle email: tim@atmosarch.com tel: 917-526-0323

SITE WALL PLAN
AS102