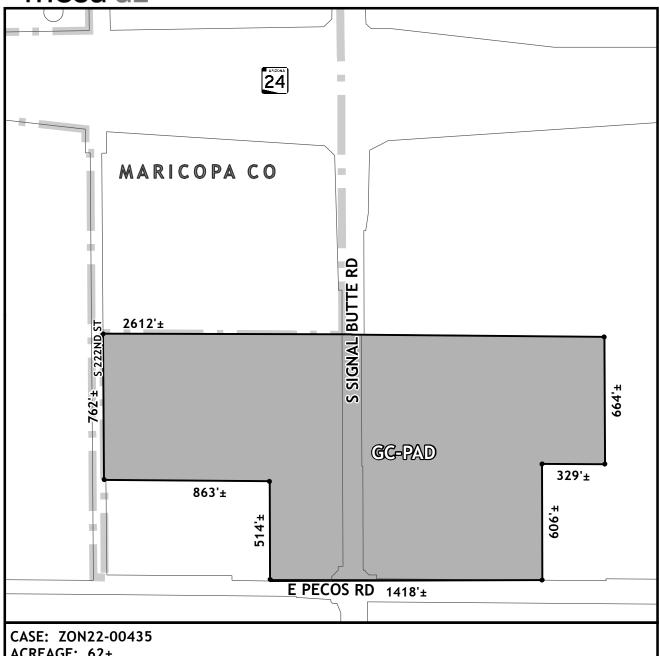

## OFFICIAL SUPPLEMENTARY ZONING MAP AMENDING THE CITY OF MESA ZONING MAP

ACREAGE: 62±

REQUEST: Rezone from Agricultural (AG), Light Industrial (LI), and General Industrial (GI) to

General Commercial with a Planned Area Development overlay (GC-PAD).