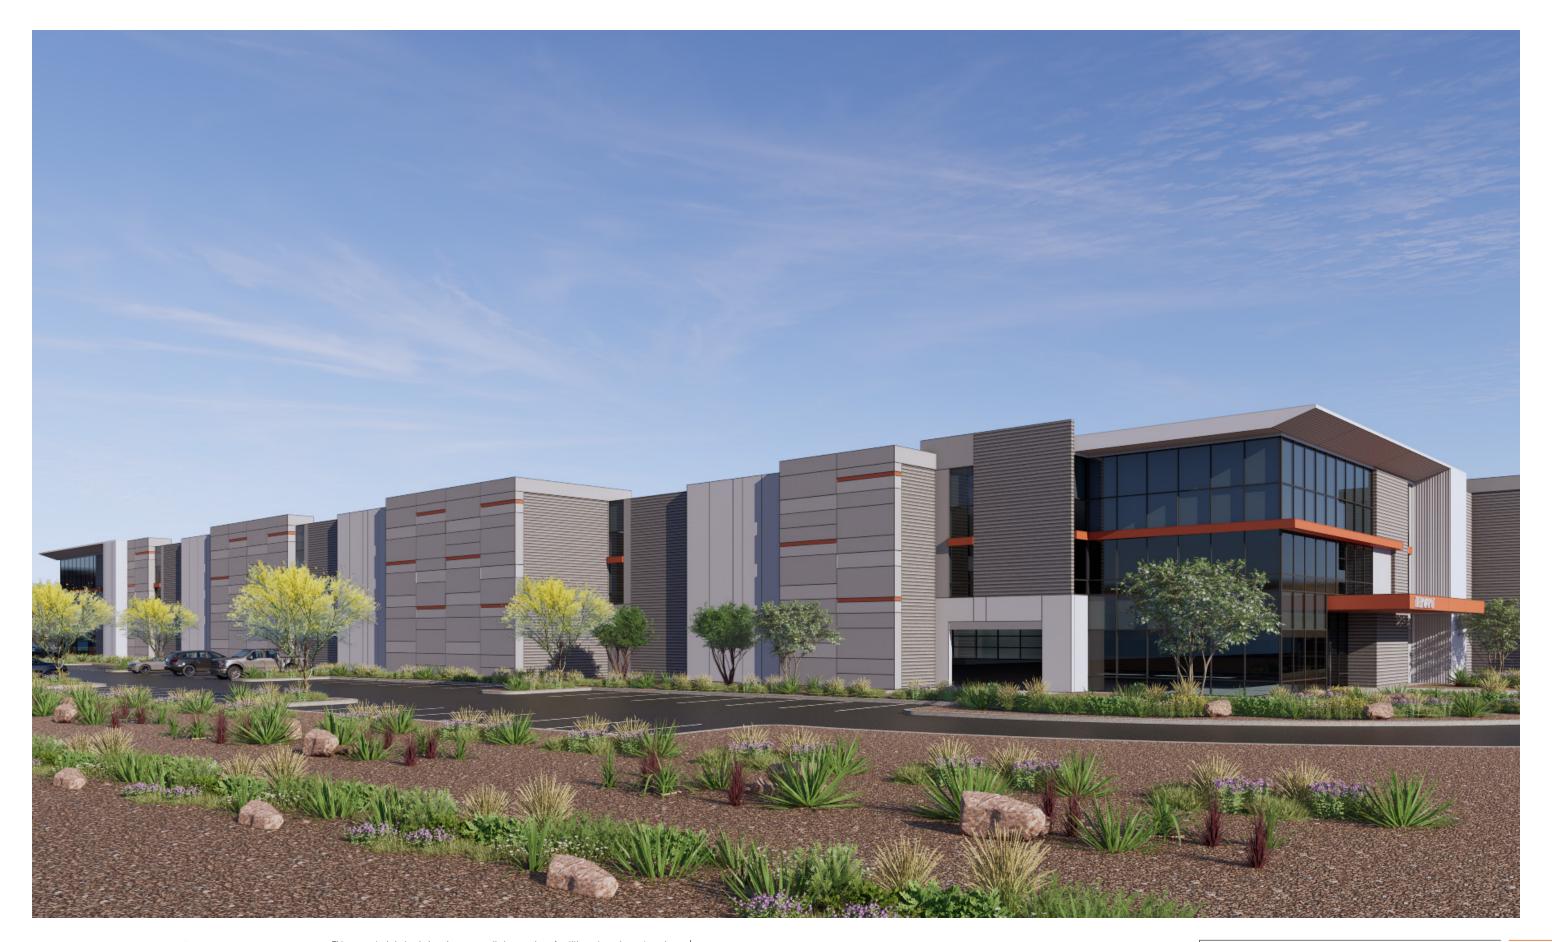

## THE BLOCK ON ELLIOT

MESA, ARIZONA

CONCEPTUAL DESIGN RENDERINGS PHX22-0035-00 08.12.2022

WARE MALCOMB







MESA, ARIZONA - PHX22-0035-00

THE BLOCK ON ELLIOT





on unverified and possibly incomplete site and/or building information, and is intended merely to assist in exploring how the project might be developed. Signage shown is for illustrative purposes only and does not necessarily reflect municipal code compliance. All colors shown are

for representative purposes only. Refer to material samples for actual color verification.





on unverified and possibly incomplete site and/or building information, and is intended merely to assist in exploring how the project might be developed. Signage shown is for illustrative purposes only and does not necessarily reflect municipal code compliance. All colors shown are for representative purposes only. Refer to material samples for actual color verification.





on unverified and possibly incomplete