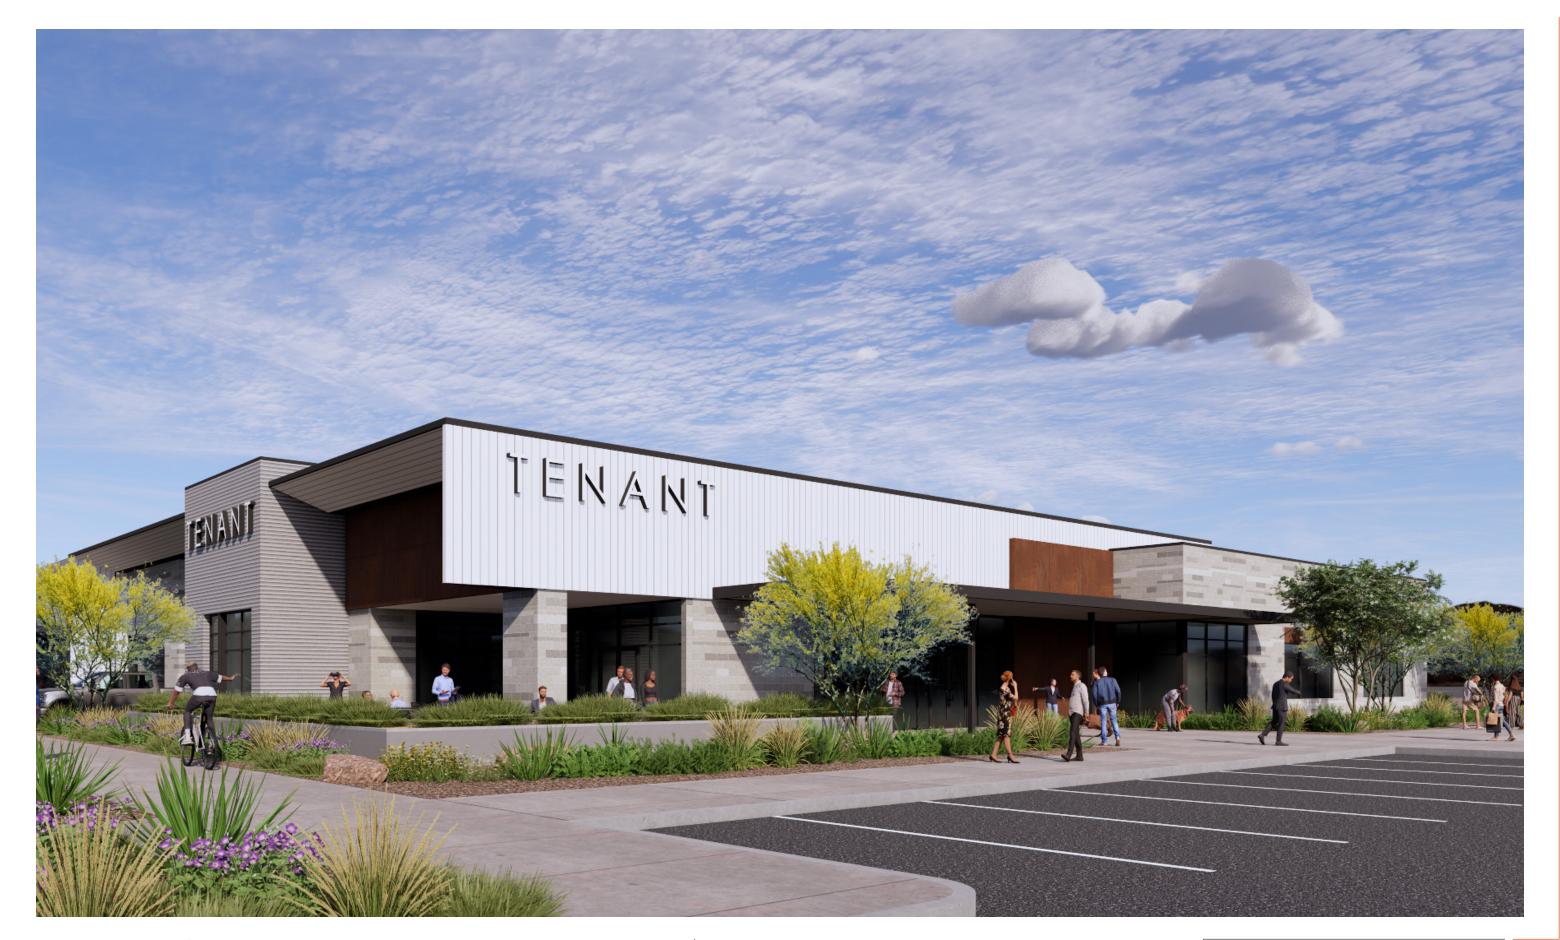

information, and is intended merely to assist in exploring how the project might be developed. Signage shown is for illustrative purposes only and does not necessarily reflect municipal code compliance. All colors shown are for representative purposes only. Refer to material samples for actual color verification.

THE BLOCK ON ELLIOT

MESA, ARIZONA - PHX22-0035-00





on unverified and possibly incomplete site and/or building information, and is intended merely to assist in exploring how the project might be developed. Signage shown is for illustrative purposes only and does not necessarily reflect municipal code compliance. All colors shown are for representative purposes only. Refer to material samples for actual color verification.

THE BLOCK ON ELLIOT

MESA, ARIZONA - PHX22-0035-00





This conceptual design is based upon a preliminary review of entitlement requirements and on unverified and possibly incomplete site and/or building information, and is intended merely to assist in exploring how the project might be developed. Signage shown is for illustrative purposes only and does not necessarily reflect municipal code compliance. All colors shown are for representative purposes only. Refer to material samples for actual color verification.

CAFE BUILDING C