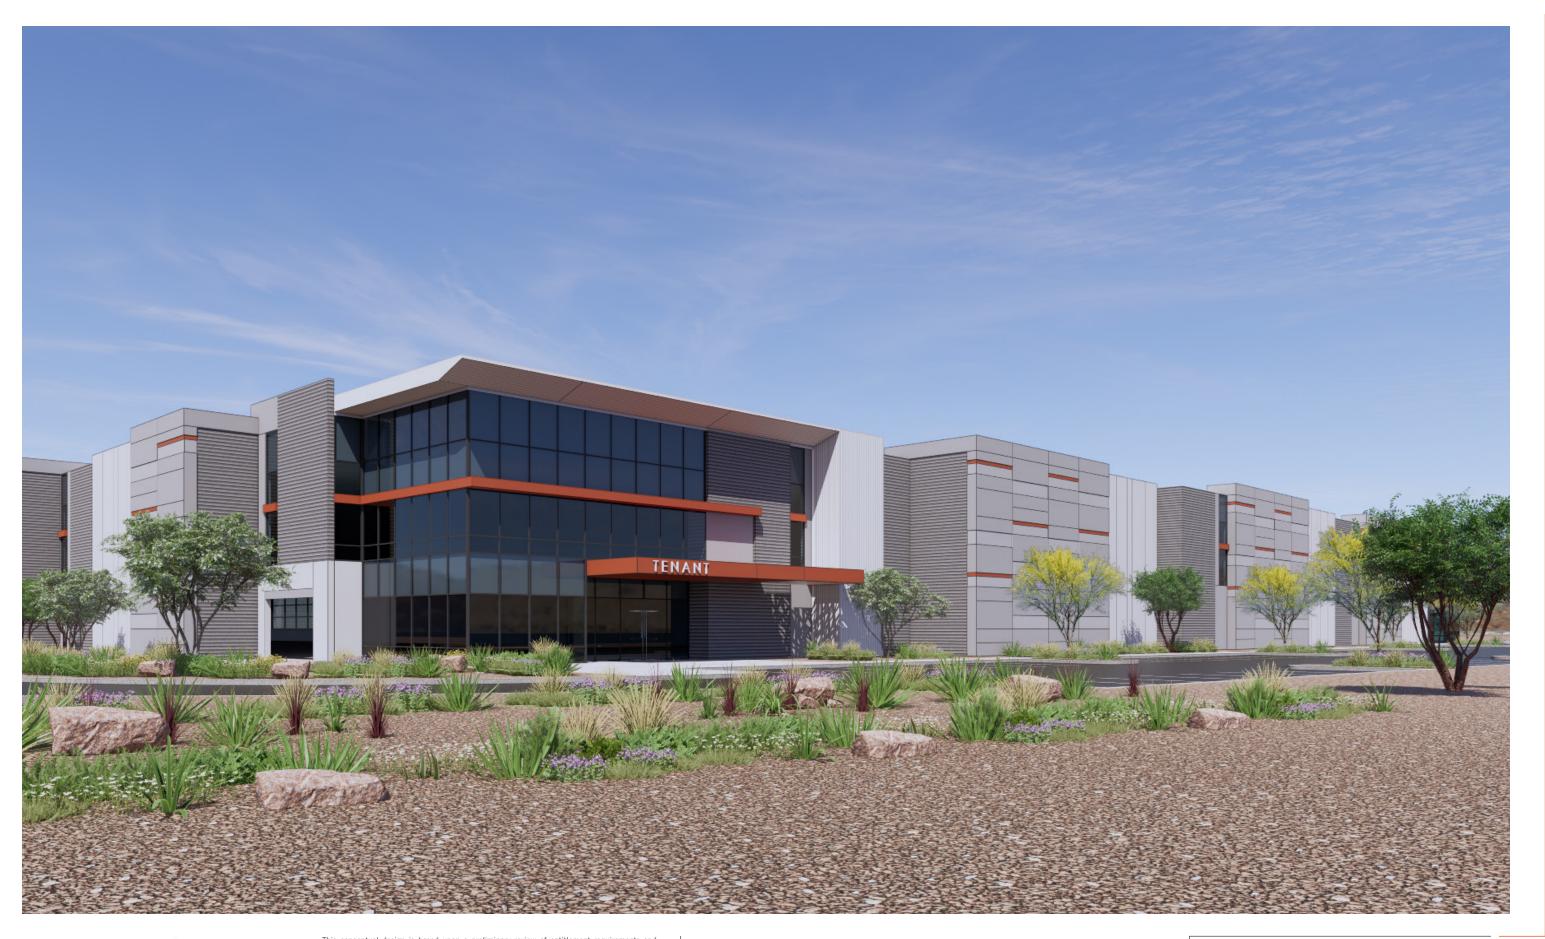

## THE BLOCK ON ELLIOT

MESA, ARIZONA

CONCEPTUAL DESIGN RENDERINGS PHX22-0035-00 08.12.2022

WARE MALCOMB

MESA, ARIZONA - PHX22-0035-00

THE BLOCK ON ELLIOT

on unverified and possibly incomplete site and/or building information, and is intended merely to assist in exploring how the project might be developed. Signage shown is for illustrative purposes only and does not necessarily reflect municipal code compliance. All colors shown are