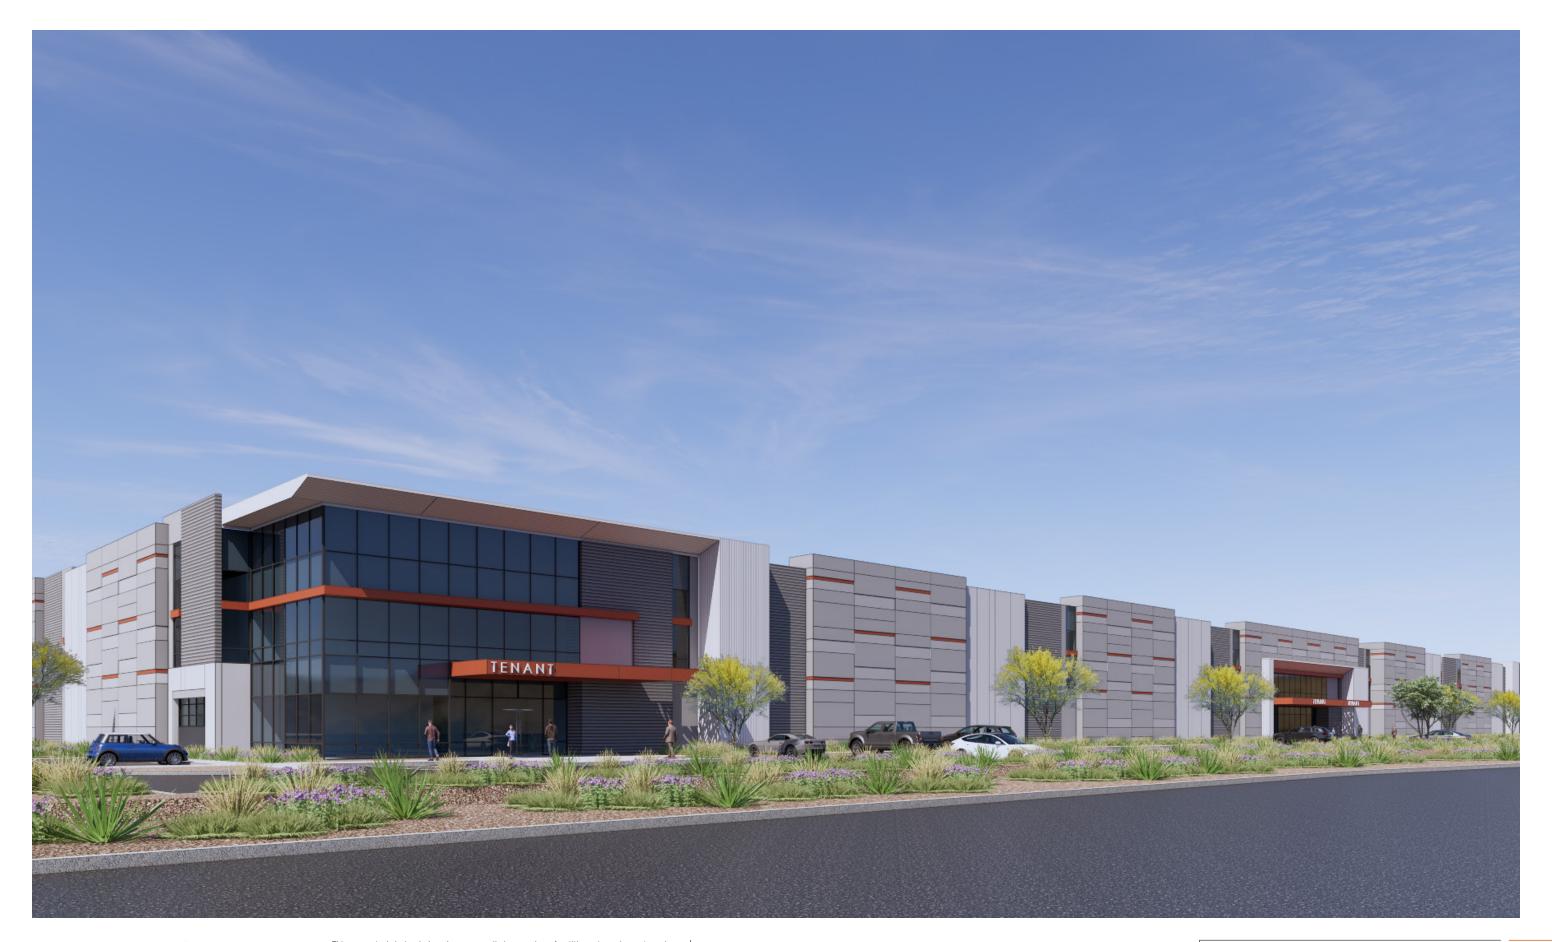

THE BLOCK ON ELLIOT

MESA, ARIZONA - PHX22-0035-00

on unverified and possibly incomplete site and/or building information, and is intended merely to assist in exploring how the project might be developed. Signage shown is for illustrative purposes only and does not necessarily reflect municipal code compliance. All colors shown are for representative purposes only. Refer to material samples for actual color verification.

THE BLOCK ON ELLIOT

MESA, ARIZONA - PHX22-0035-00

This conceptual design is based upon a preliminary review of entitlement requirements and on unverified and possibly incomplete site and/or building information, and is intended merely to assist in exploring how the project might be developed. Signage shown is for illustrative purposes only and does not necessarily reflect municipal code compliance. All colors shown are for representative purposes only. Refer to material samples for actual color verification.