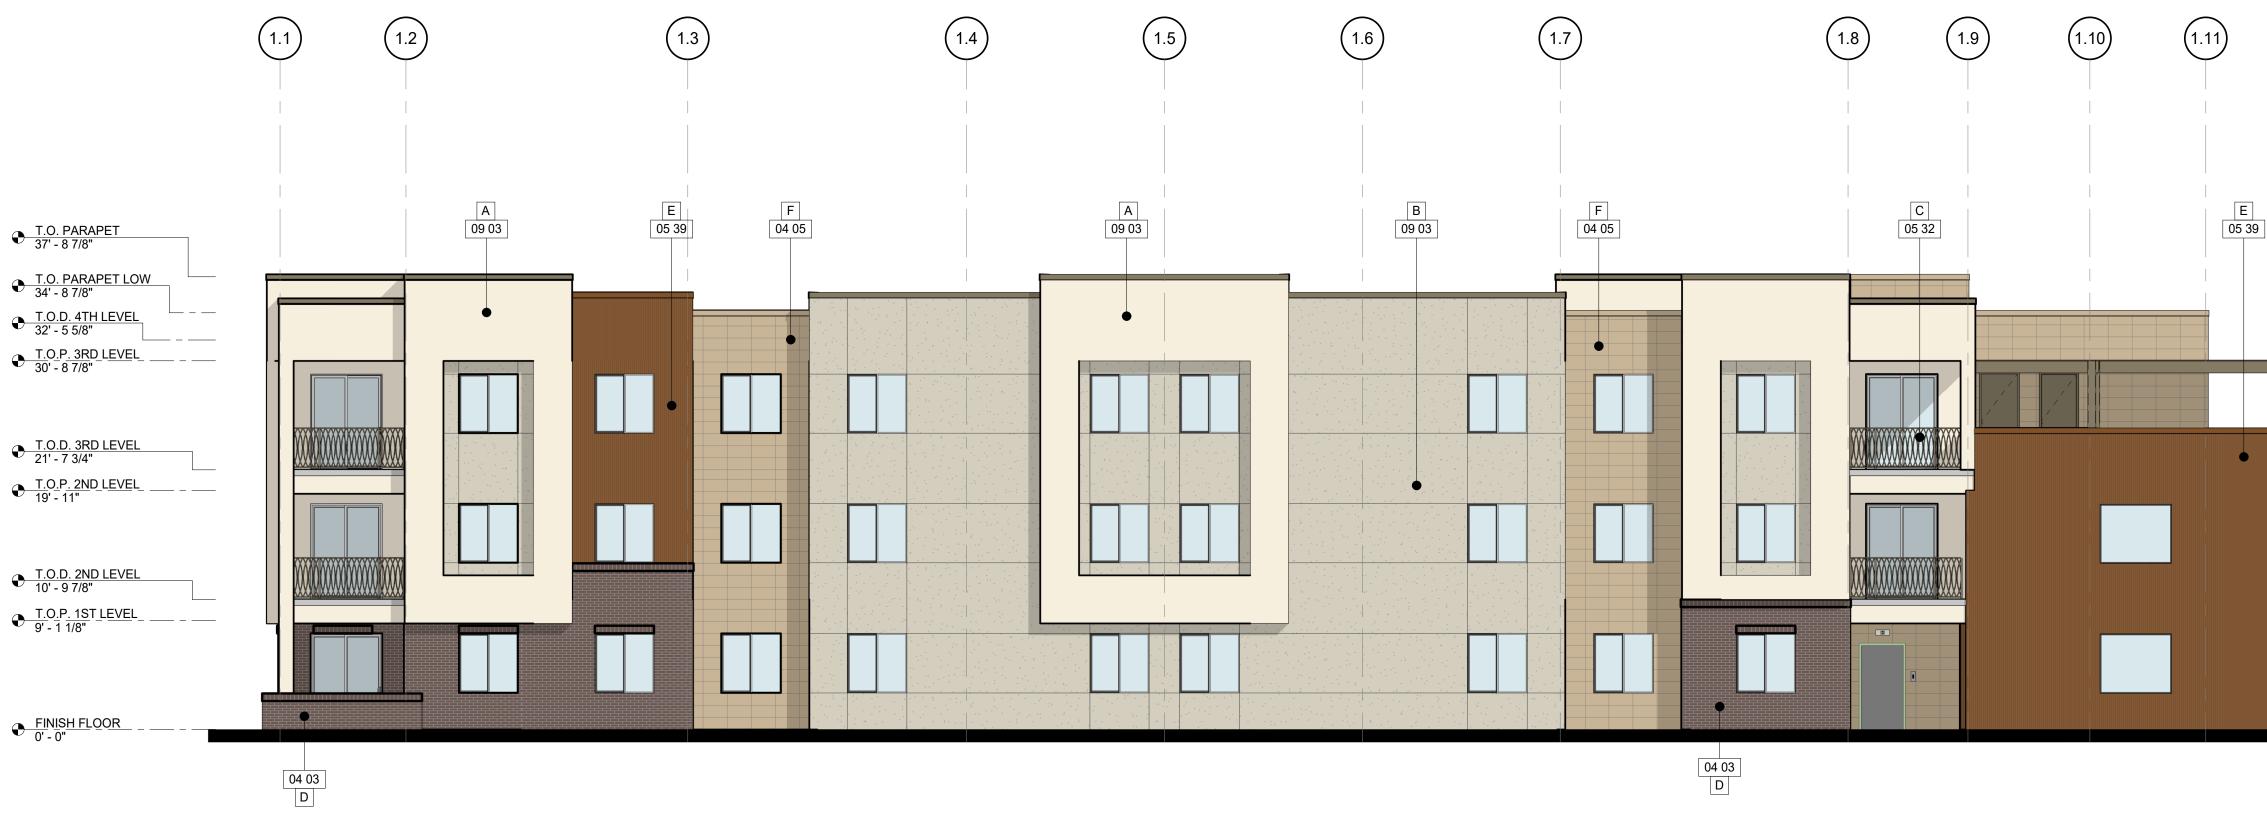

FINISH FLOOR 0' - 0"

\_\_\_\_\_ \_ \_ \_ \_ <u>T.O.P.</u> <u>1ST LEVEL</u> 9' - 1 1/8"

### ● \_\_\_\_\_\_FINISH FLOOR \_ \_ \_\_\_\_ - \_\_\_\_ - \_\_\_\_ - \_\_\_\_ - \_\_\_\_

- • T.O.P. 2ND LEVEL 19' - 11" ● <u>T.O.D. 2ND LEVEL</u> \_\_\_\_ - \_\_\_ - \_\_\_ - \_\_\_ - \_\_\_ ● T.O.P. 1ST LEVEL 9' - 1 1/8"
- \_\_\_\_\_ • T.O.P. 3RD LEVEL 30' - 8 7/8"
- $\begin{array}{c}
   \hline T.O. \ PARAPET \ LOW \\
   \hline 34' 8 \ 7/8''
   \end{array}$

- <u>T.O.D. 3RD LEVEL</u> \_\_\_\_ \_\_\_ \_\_\_ \_\_\_ \_\_\_ • T.O.P. 2ND LEVEL 19' - 11" ● T.O.P. 1ST LEVEL 9' - 1 1/8"
- T.O.P. 3RD LEVEL 30' 8 7/8"

### **GENERAL NOTES**

- 1. INFORM THE ARCHITECT OF ANY DISCREPANCIES BEFORE BEGINNING WORK. 2. ALL SIGNAGE UNDER SEPARATE SUBMITTAL AND
- PERMIT 3. PROVIDE CONTINUOUS COLOR-MATCHED CAULK AT TRANSITION OF ALL DISSIMILAR MATERIALS.
- 4. ALL MECHANICAL EQUIPMENT TO BE FULLY SCREENED BY PARAPETS.
- 5. ALL DOWNSPOUTS SHALL BE INTERNALIZED. 6. PER SECTION 11-30-9-(C) OF THE MZO, ROOF ACCESS LADDERS AND FIRE SPRINKLER RISERS SHALL BE WITHIN THE INTERIOR OF THE STRUCTURE.

### MATERIAL LEGEND

| PRIMARY PAINT COLOR<br>MANUF: DUNN EDWARDS<br>COLOR: DEW324 PHOENIX VILLA                               |
|---------------------------------------------------------------------------------------------------------|
| SECONDARY PAINT COLOR<br>MANUF: DUNN EDWARDS<br>COLOR: DE6220 POROUS STONE                              |
| ACCENT PAINT COLOR<br>MANUF: DUNN EDWARDS<br>COLOR: DE6223 MISSION TRAIL                                |
| BRICK VENEER<br>MANUF: INTERSTATE BRICK<br>STYLE: MATTE, 2 1/4" NORMAN<br>COLOR: IRONSTONE              |
| METAL PANEL<br>MANUF: RMP ROLLFAB<br>STYLE: 7/8" CORRUGATED, VERTICAL<br>COLOR: PAINTED RUSTED          |
| 12" X 24" X 1" STONE VENEER<br>MANUF: CORONADO STONE<br>STYLE: HILL COUNTRY LIMESTONE<br>COLOR: BANDERA |
| VINYL WINDOW UNIT<br>MANUF: T.B.D.<br>COLOR: FOSSIL                                                     |
| ALUMINUM STOREFRONT<br>COLOR: ANODIZED BLACK                                                            |
|                                                                                                         |

### **KEYNOTES**

- 04 03 ADHERED CONCRETE MASONRY BRICK VENEER FINISH. SEE DETAIL 8/A14.1.
- 04 05 ADHERED STONE VENEER FINISH. SEE DETAIL 8/A14.1. 05 05 42" HIGH BALCONY RAILING: 2" TUBE STEEL FRAME
- WITH 3/4" PICKETS TO MATCH ORIGINAL MARC CENTER DESIGN. SEE DETAIL 16/A14.3. 05 07 METAL PARAPET CAP WITH PREFINISHED COLOR TO
- MATCH ADJACENT WALL COLOR. 05 14 STEEL TUBE TRELLIS, PAINTED DUNN EDWARDS
- CAVERNOUS DE6364. 05 28 METAL TRELLIS - SEE STRUCTURAL DRAWINGS. 05 39 7/8" CORRUGATED METAL WALL PANELS. SEE DETAIL
- 19/A14.1. 08 05 DOOR & FRAME AS SCHEDULED - SEE DOOR SCHEDULE.
- 09 03 WESTERN CO. 1-KOTE STUCCO SYSTEM OR APPROVED EQUAL INSTALL PER MANUFACTURER SPECS. ICC-ES# ESR-1607.