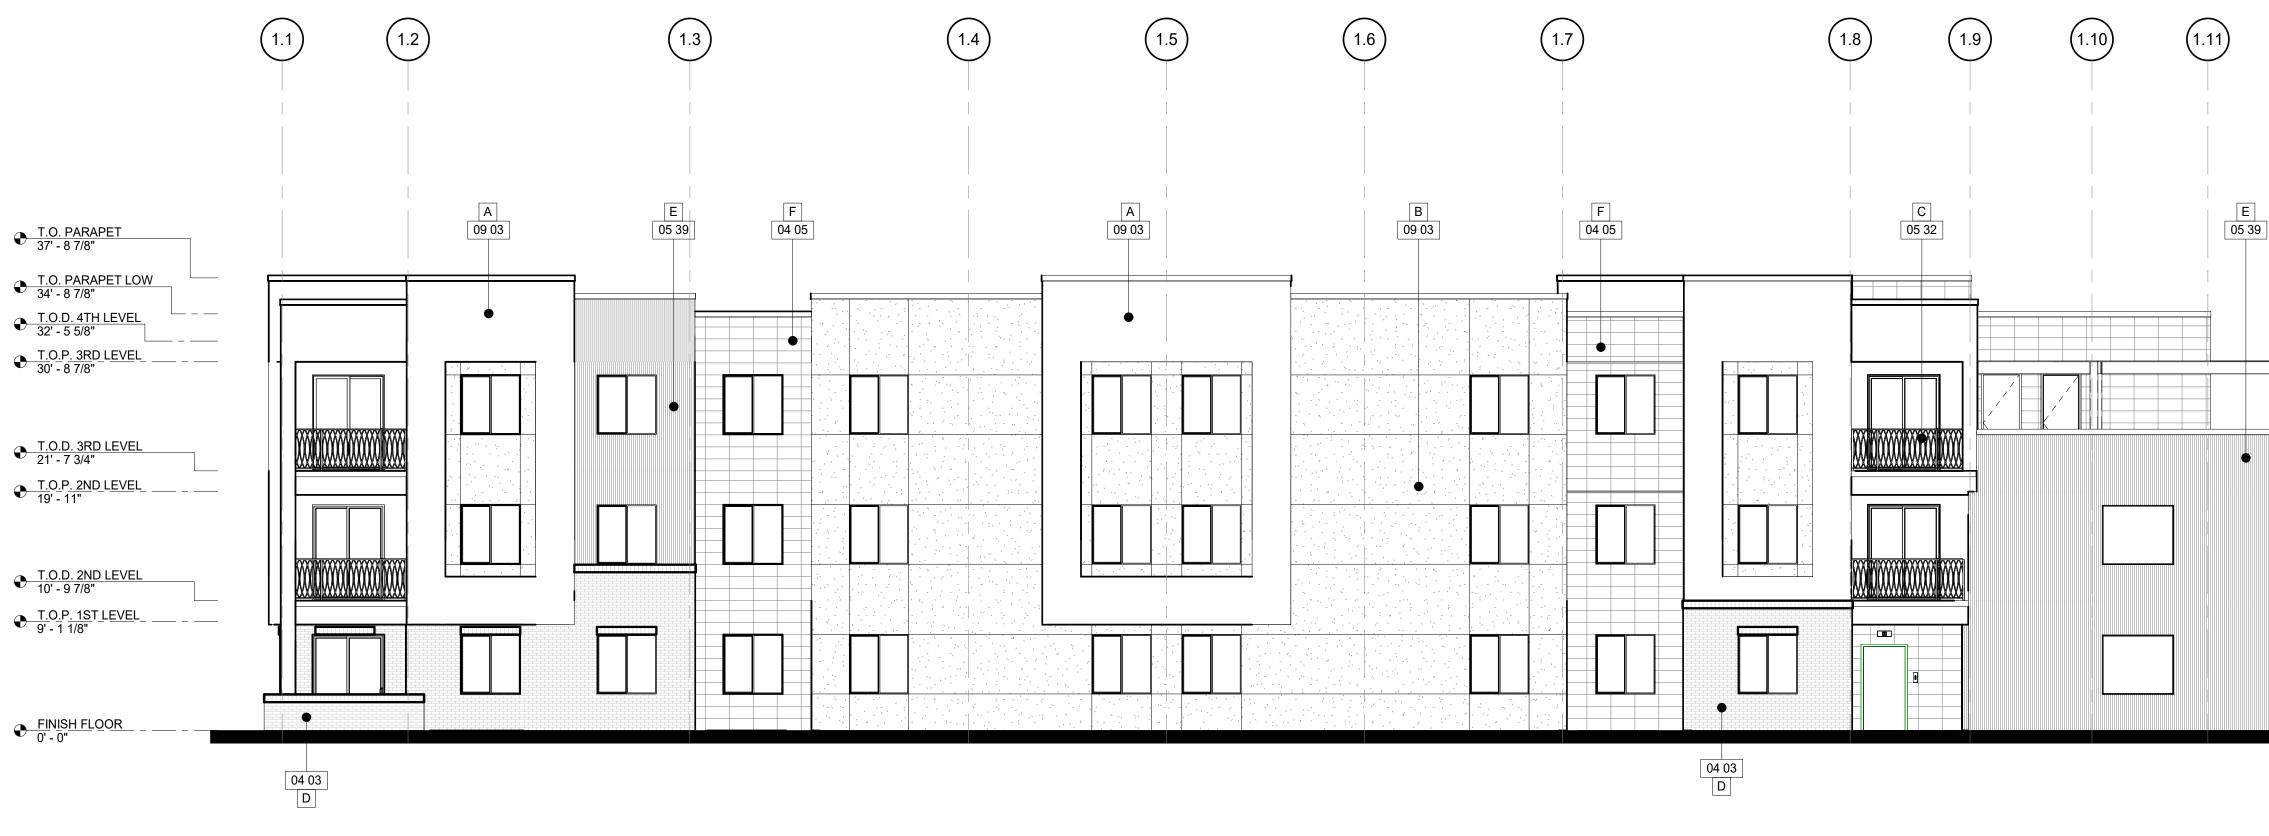

### **GENERAL NOTES**

- 1. INFORM THE ARCHITECT OF ANY DISCREPANCIES BEFORE BEGINNING WORK. 2. ALL SIGNAGE UNDER SEPARATE SUBMITTAL AND
- PERMIT 3. PROVIDE CONTINUOUS COLOR-MATCHED CAULK AT TRANSITION OF ALL DISSIMILAR MATERIALS. 4. ALL MECHANICAL EQUIPMENT TO BE FULLY
- SCREENED BY PARAPETS.
- 5. ALL DOWNSPOUTS SHALL BE INTERNALIZED. 6. PER SECTION 11-30-9-(C) OF THE MZO, ROOF ACCESS LADDERS AND FIRE SPRINKLER RISERS SHALL BE WITHIN THE INTERIOR OF THE STRUCTURE.

### MATERIAL LEGEND

|   | AL LEGEND                                                                                               |
|---|---------------------------------------------------------------------------------------------------------|
| A | PRIMARY PAINT COLOR<br>MANUF: DUNN EDWARDS<br>COLOR: DEW324 PHOENIX VILLA                               |
| В | SECONDARY PAINT COLOR<br>MANUF: DUNN EDWARDS<br>COLOR: DE6220 POROUS STONE                              |
| С | ACCENT PAINT COLOR<br>MANUF: DUNN EDWARDS<br>COLOR: DE6223 MISSION TRAIL                                |
| D | BRICK VENEER<br>MANUF: INTERSTATE BRICK<br>STYLE: MATTE, 2 1/4" NORMAN<br>COLOR: IRONSTONE              |
| E | METAL PANEL<br>MANUF: RMP ROLLFAB<br>STYLE: 7/8" CORRUGATED, VERTICAI<br>COLOR: PAINTED RUSTED          |
| F | 12" X 24" X 1" STONE VENEER<br>MANUF: CORONADO STONE<br>STYLE: HILL COUNTRY LIMESTONE<br>COLOR: BANDERA |
| G | VINYL WINDOW UNIT<br>MANUF: T.B.D.<br>COLOR: FOSSIL                                                     |
| Н | ALUMINUM STOREFRONT<br>COLOR: ANODIZED BLACK                                                            |

### KEYNOTES

- 04 03 ADHERED CONCRETE MASONRY BRICK VENEER FINISH. SEE DETAIL 8/A14.1. 04 05 ADHERED STONE VENEER FINISH. SEE DETAIL
- 8/A14.1. 05 05 42" HIGH BALCONY RAILING: 2" TUBE STEEL FRAME WITH 3/4" PICKETS TO MATCH ORIGINAL MARC
- CENTER DESIGN. SEE DETAIL 16/A14.3. 05 32 STEEL PICKET GUARDRAIL AT 46" A.F.F. - PAINTED
- DUNN EDWARDS CAVERNOUS DE6364. 05 39 7/8" CORRUGATED METAL WALL PANELS. SEE DETAIL 19/A14.1.
- 08 05 DOOR & FRAME AS SCHEDULED SEE DOOR SCHEDULE.
- 09 03 WESTERN CO. 1-KOTE STUCCO SYSTEM OR APPROVED EQUAL INSTALL PER MANUFACTURER SPECS. ICC-ES# ESR-1607.