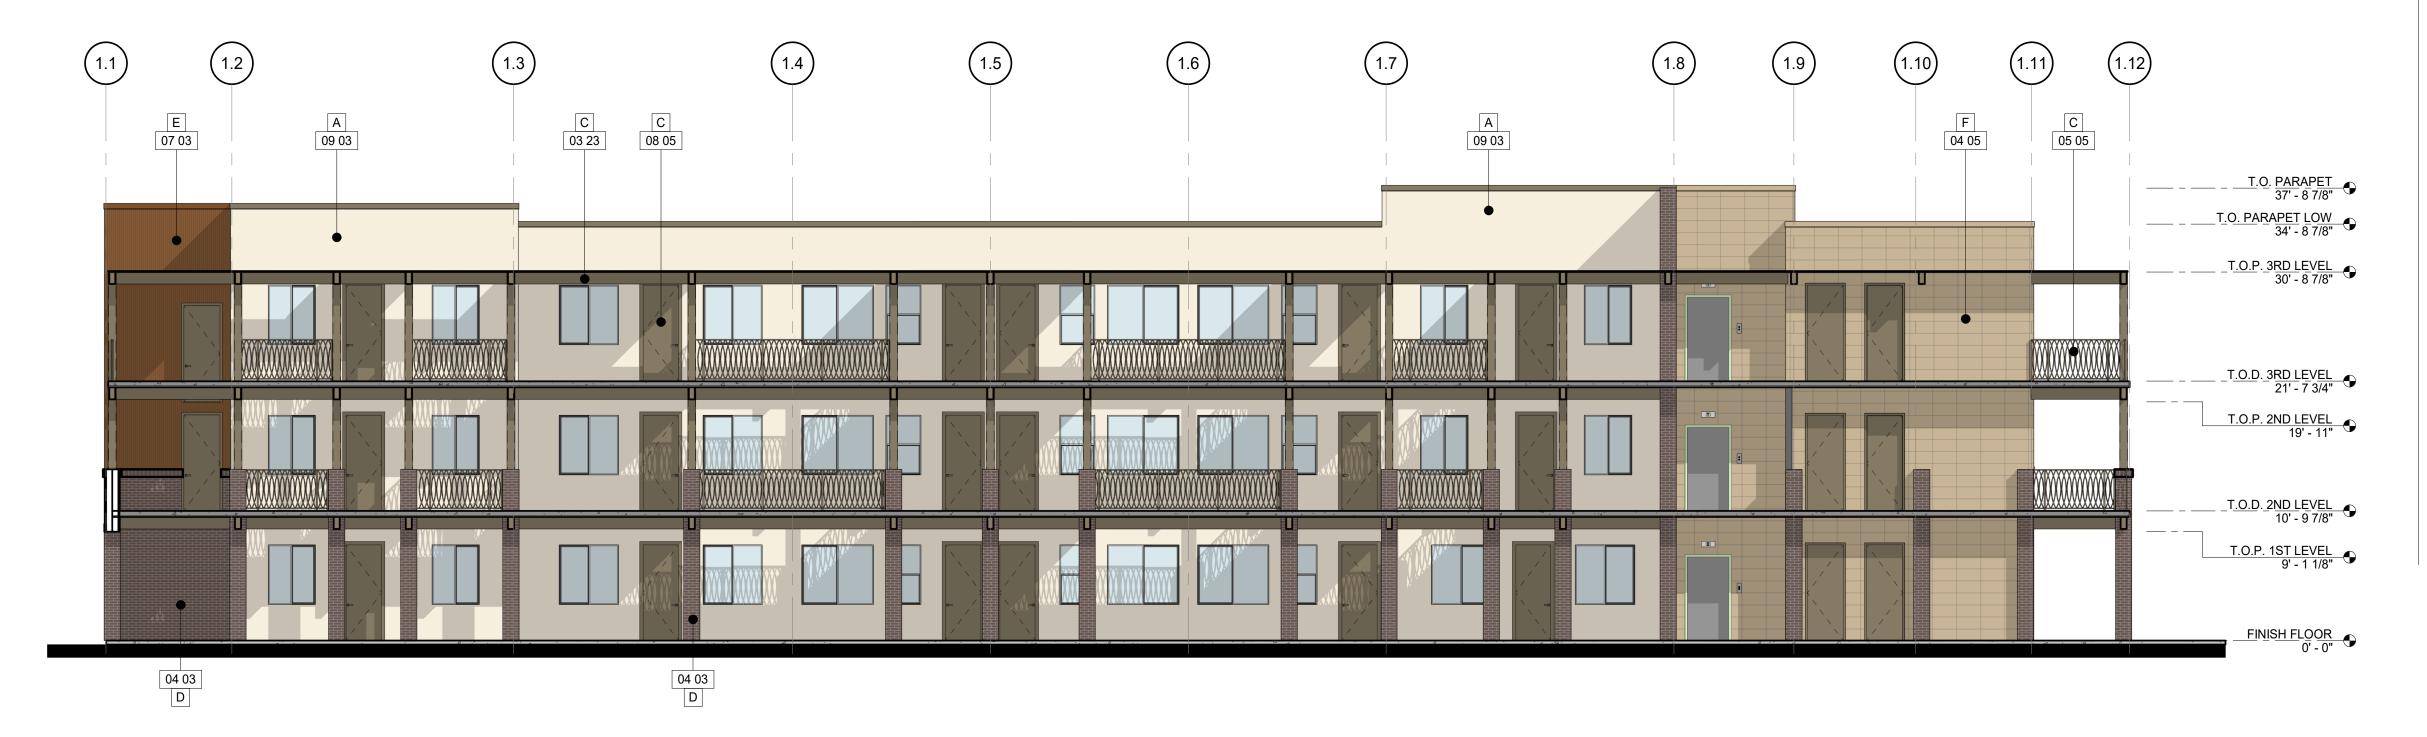

## 1 EAST COLORED ELEVATION

| Building - North Elevation |                |            |
|----------------------------|----------------|------------|
| Material                   | Square Footage | Percentage |
| Stucco                     | 2,510          | 43%        |
| Brick Veneer               | 497            | 9%         |
| Block Veneer               | 746            | 13%        |
| Metal Railings/Panel       | 1,243          | 21%        |
| Windows / Doors            | 832            | 14%        |
| Total                      | 5,828          | 100%       |

### **KEYNOTES**

- 04 03 ADHERED CONCRETE MASONRY BRICK VENEER FINISH. SEE DETAIL 8/A14.1.
- 04 05 ADHERED STONE VENEER FINISH. SEE DETAIL 8/A14.1. 05 05 42" HIGH BALCONY RAILING: 2" TUBE STEEL FRAME
- WITH 3/4" PICKETS TO MATCH ORIGINAL MARC CENTER DESIGN. SEE DETAIL 16/A14.3. 05 07 METAL PARAPET CAP WITH PREFINISHED COLOR TO
- MATCH ADJACENT WALL COLOR. 05 14 STEEL TUBE TRELLIS, PAINTED DUNN EDWARDS
- CAVERNOUS DE6364. 05 28 METAL TRELLIS - SEE STRUCTURAL DRAWINGS. 05 39 7/8" CORRUGATED METAL WALL PANELS. SEE DETAIL
- 19/A14.1. 08 05 DOOR & FRAME AS SCHEDULED - SEE DOOR SCHEDULE.
- 09 03 WESTERN CO. 1-KOTE STUCCO SYSTEM OR APPROVED EQUAL INSTALL PER MANUFACTURER SPECS. ICC-ES# ESR-1607.