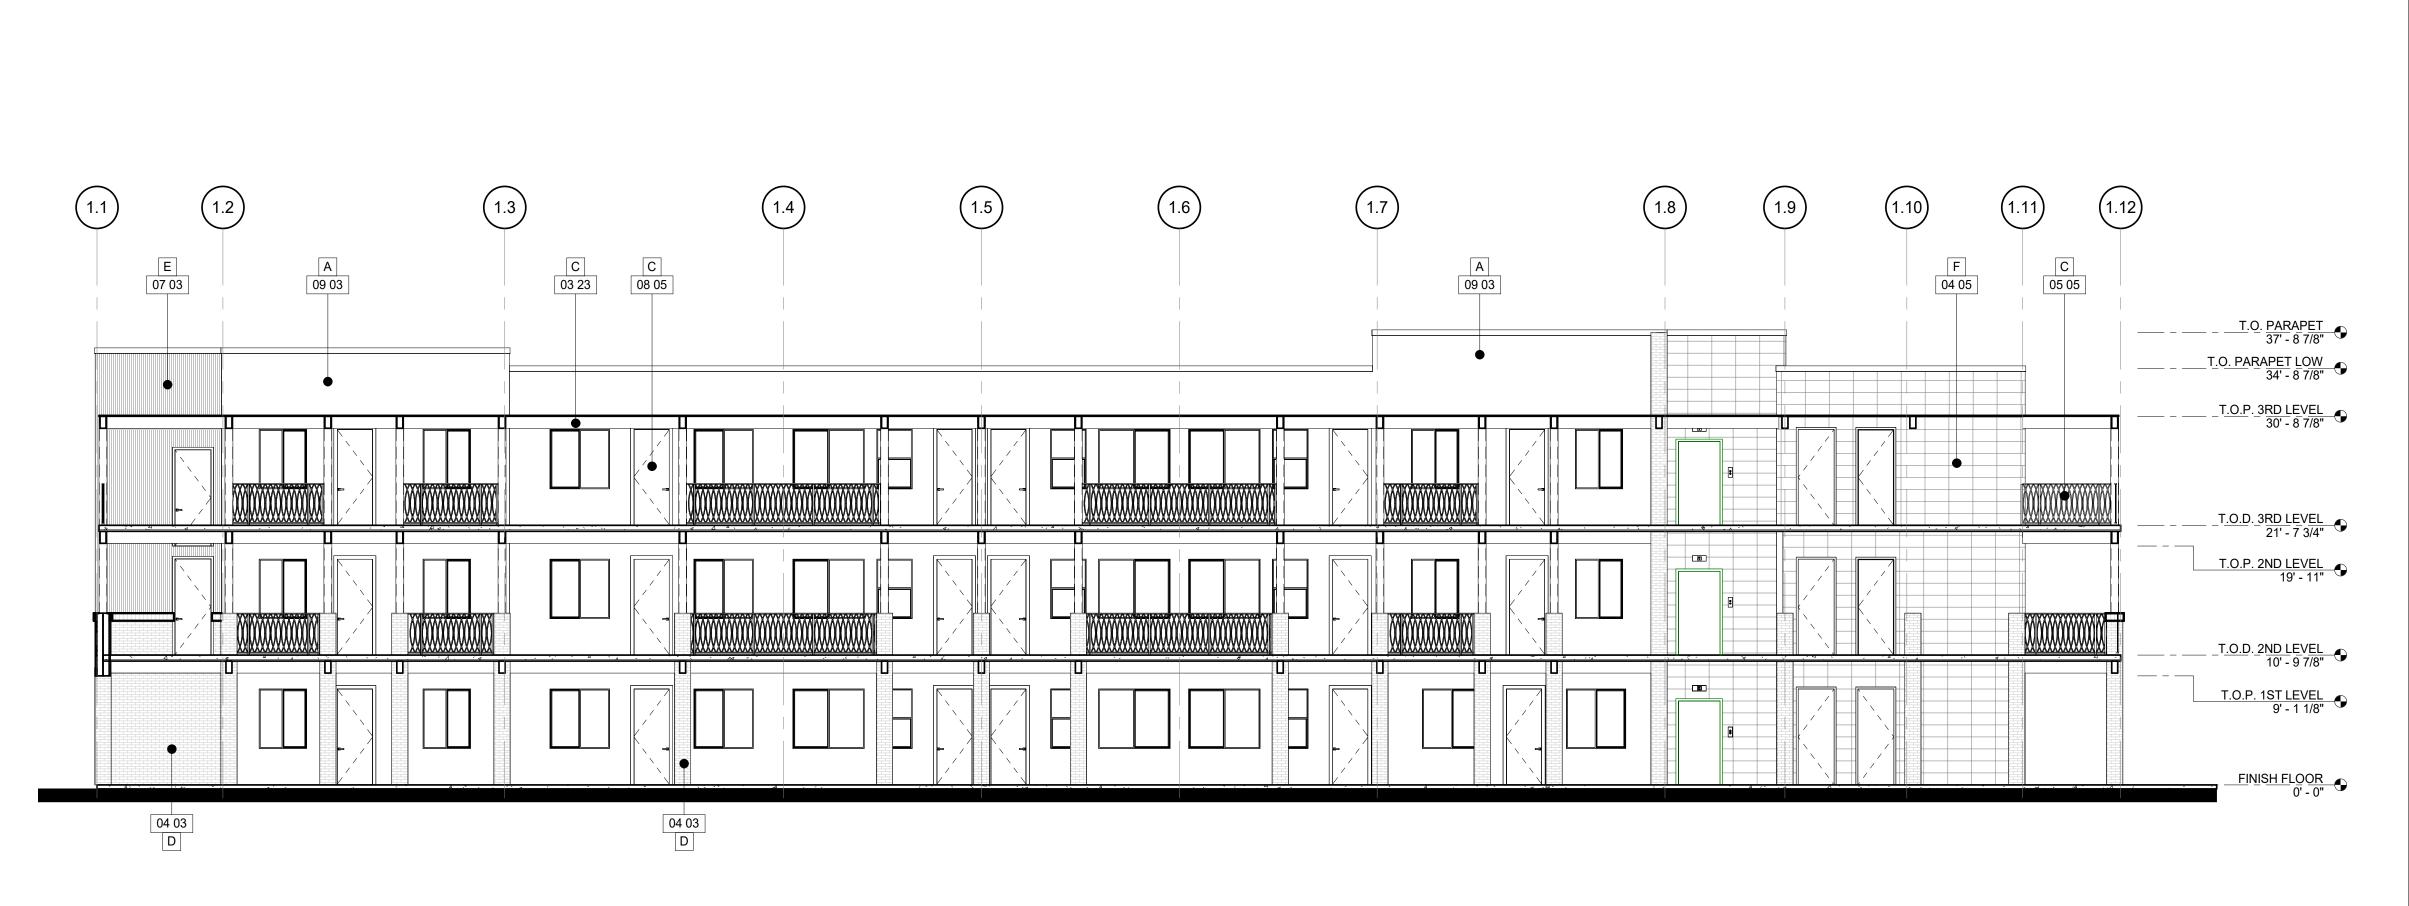

# 2 SOUTH ELEVATION BW

### KEYNOTES

- 03 23 REGULAR WEIGHT CONCRETE (2 1/2" MIN. 3 1/2" MAX. THICKNESS) OVER LIQUID APPLIED WATER PROOFING MEMBRANE OVER SLOPED TOP CHORD TRUSS - TYP. (PROVIDE DRAINAGE BOARD IN AREAS WHERE TRUSSES ARE FLAT).
- 04 03 ADHERED CONCRETE MASONRY BRICK VENEER FINISH. SEE DETAIL 8/A14.1.04 05 ADHERED STONE VENEER FINISH. SEE DETAIL
- 8/A14.1. 05 05 42" HIGH BALCONY RAILING: 2" TUBE STEEL FRAME WITH 3/4" PICKETS TO MATCH ORIGINAL MARC
- CENTER DESIGN. SEE DETAIL 16/A14.3.
  05 32 STEEL PICKET GUARDRAIL AT 46" A.F.F. PAINTED DUNN EDWARDS CAVERNOUS DE6364.
- 05 39 7/8" CORRUGATED METAL WALL PANELS. SEE DETAIL 19/A14.1.
- 07 03 PARAPET CAP FLASHING. COLOR TO MATCH EXTERIOR WALL. SEE DETAILS 1/A8.3 & 2/A8.3.
- 08 05 DOOR & FRAME AS SCHEDULED SEE DOOR SCHEDULE.
- 09 03 WESTERN CO. 1-KOTE STUCCO SYSTEM OR APPROVED EQUAL - INSTALL PER MANUFACTURER SPECS. ICC-ES# ESR-1607.

### **KEYNOTES**

- 04 03 ADHERED CONCRETE MASONRY BRICK VENEER FINISH. SEE DETAIL 8/A14.1.
- 04 05 ADHERED STONE VENEER FINISH. SEE DETAIL 8/A14.1. 05 05 42" HIGH BALCONY RAILING: 2" TUBE STEEL FRAME
- WITH 3/4" PICKETS TO MATCH ORIGINAL MARC CENTER DESIGN. SEE DETAIL 16/A14.3. 05 07 METAL PARAPET CAP WITH PREFINISHED COLOR TO
- MATCH ADJACENT WALL COLOR. 05 14 STEEL TUBE TRELLIS, PAINTED DUNN EDWARDS
- CAVERNOUS DE6364. 05 28 METAL TRELLIS - SEE STRUCTURAL DRAWINGS. 05 39 7/8" CORRUGATED METAL WALL PANELS. SEE DETAIL
- 19/A14.1. 08 05 DOOR & FRAME AS SCHEDULED - SEE DOOR SCHEDULE.
- 09 03 WESTERN CO. 1-KOTE STUCCO SYSTEM OR APPROVED EQUAL INSTALL PER MANUFACTURER SPECS. ICC-ES# ESR-1607.