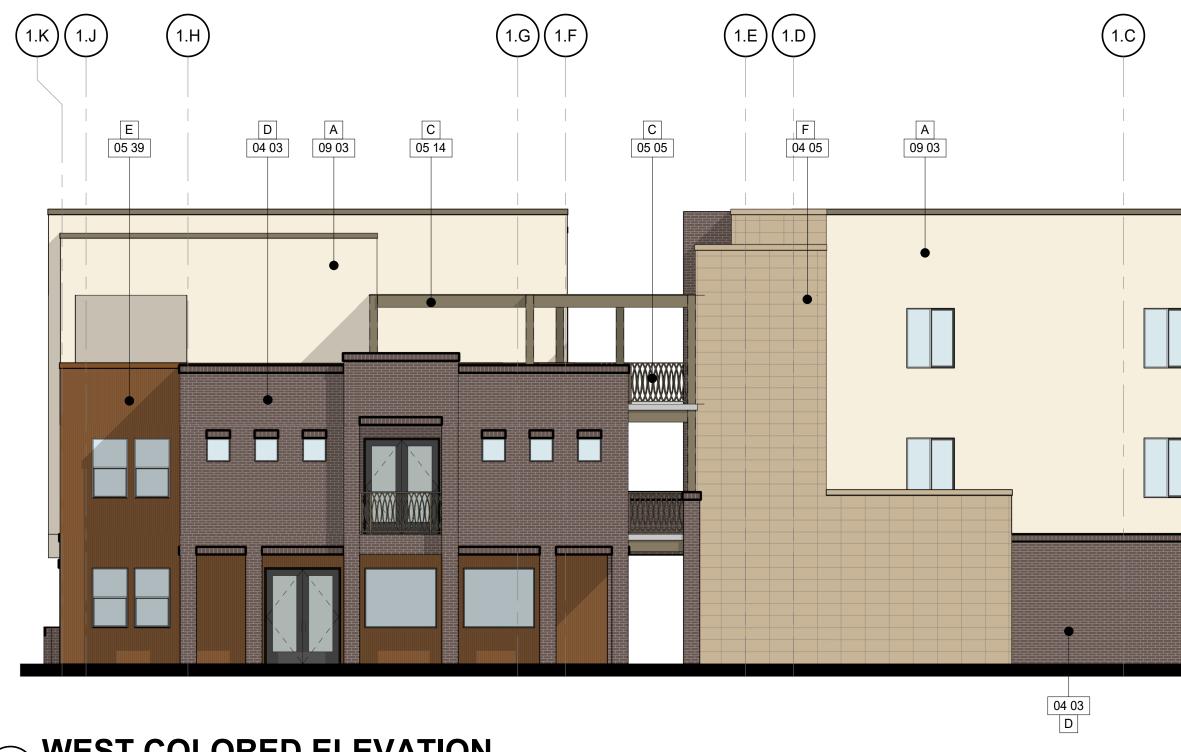

## 2 WEST COLORED ELEVATION

04 03 D

08 05 C

### MATERIAL LEGEND

|   | AL LEGEND                                                                                               |
|---|---------------------------------------------------------------------------------------------------------|
| A | PRIMARY PAINT COLOR<br>MANUF: DUNN EDWARDS<br>COLOR: DEW324 PHOENIX VILLA                               |
| В | SECONDARY PAINT COLOR<br>MANUF: DUNN EDWARDS<br>COLOR: DE6220 POROUS STONE                              |
| С | ACCENT PAINT COLOR<br>MANUF: DUNN EDWARDS<br>COLOR: DE6223 MISSION TRAIL                                |
| D | BRICK VENEER<br>MANUF: INTERSTATE BRICK<br>STYLE: MATTE, 2 1/4" NORMAN<br>COLOR: IRONSTONE              |
| E | METAL PANEL<br>MANUF: RMP ROLLFAB<br>STYLE: 7/8" CORRUGATED, VERTICAI<br>COLOR: PAINTED RUSTED          |
| F | 12" X 24" X 1" STONE VENEER<br>MANUF: CORONADO STONE<br>STYLE: HILL COUNTRY LIMESTONE<br>COLOR: BANDERA |
| G | VINYL WINDOW UNIT<br>MANUF: T.B.D.<br>COLOR: FOSSIL                                                     |
| Н | ALUMINUM STOREFRONT<br>COLOR: ANODIZED BLACK                                                            |

### KEYNOTES

- 04 03 ADHERED CONCRETE MASONRY BRICK VENEER FINISH. SEE DETAIL 8/A14.1. 04 05 ADHERED STONE VENEER FINISH. SEE DETAIL
- 8/A14.1. 05 05 42" HIGH BALCONY RAILING: 2" TUBE STEEL FRAME WITH 3/4" PICKETS TO MATCH ORIGINAL MARC
- CENTER DESIGN. SEE DETAIL 16/A14.3. 05 32 STEEL PICKET GUARDRAIL AT 46" A.F.F. - PAINTED
- DUNN EDWARDS CAVERNOUS DE6364. 05 39 7/8" CORRUGATED METAL WALL PANELS. SEE DETAIL 19/A14.1.
- 08 05 DOOR & FRAME AS SCHEDULED SEE DOOR SCHEDULE.
- 09 03 WESTERN CO. 1-KOTE STUCCO SYSTEM OR APPROVED EQUAL INSTALL PER MANUFACTURER SPECS. ICC-ES# ESR-1607.