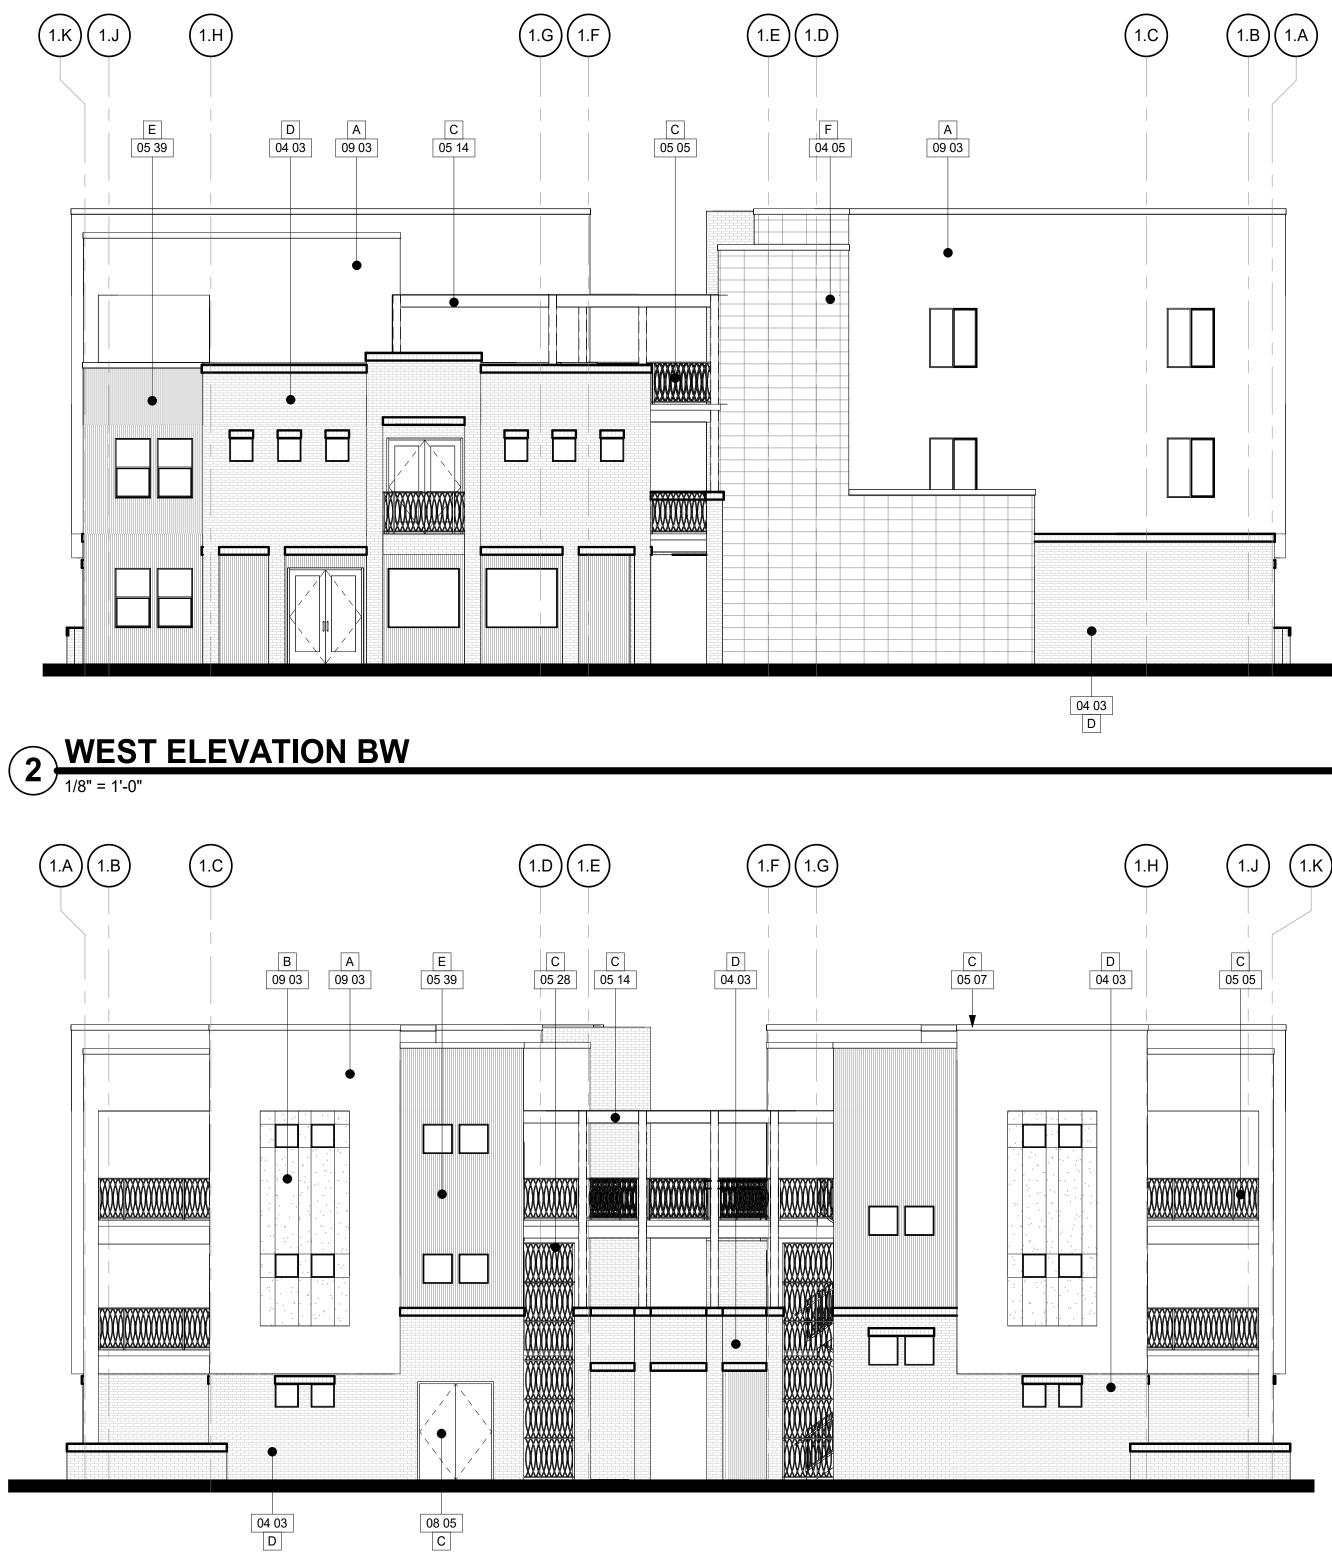

### KEYNOTES

- 04 03 ADHERED CONCRETE MASONRY BRICK VENEER FINISH. SEE DETAIL 8/A14.1. 04 05 ADHERED STONE VENEER FINISH. SEE DETAIL
- 8/A14.1. 05 05 42" HIGH BALCONY RAILING: 2" TUBE STEEL FRAME WITH 3/4" PICKETS TO MATCH ORIGINAL MARC
- CENTER DESIGN. SEE DETAIL 16/A14.3. 05 32 STEEL PICKET GUARDRAIL AT 46" A.F.F. - PAINTED
- DUNN EDWARDS CAVERNOUS DE6364. 05 39 7/8" CORRUGATED METAL WALL PANELS. SEE DETAIL 19/A14.1.
- 08 05 DOOR & FRAME AS SCHEDULED SEE DOOR SCHEDULE.
- 09 03 WESTERN CO. 1-KOTE STUCCO SYSTEM OR APPROVED EQUAL INSTALL PER MANUFACTURER SPECS. ICC-ES# ESR-1607.

## 2 WEST COLORED ELEVATION

04 03 D

08 05 C

### **KEYNOTES**

- 04 03 ADHERED CONCRETE MASONRY BRICK VENEER FINISH. SEE DETAIL 8/A14.1.
- 04 05 ADHERED STONE VENEER FINISH. SEE DETAIL 8/A14.1. 05 05 42" HIGH BALCONY RAILING: 2" TUBE STEEL FRAME
- WITH 3/4" PICKETS TO MATCH ORIGINAL MARC CENTER DESIGN. SEE DETAIL 16/A14.3. 05 07 METAL PARAPET CAP WITH PREFINISHED COLOR TO
- MATCH ADJACENT WALL COLOR. 05 14 STEEL TUBE TRELLIS, PAINTED DUNN EDWARDS
- CAVERNOUS DE6364. 05 28 METAL TRELLIS - SEE STRUCTURAL DRAWINGS. 05 39 7/8" CORRUGATED METAL WALL PANELS. SEE DETAIL
- 19/A14.1. 08 05 DOOR & FRAME AS SCHEDULED - SEE DOOR SCHEDULE.
- 09 03 WESTERN CO. 1-KOTE STUCCO SYSTEM OR APPROVED EQUAL INSTALL PER MANUFACTURER SPECS. ICC-ES# ESR-1607.

### **KEYNOTES**

04 03 ADHERED CONCRETE MASONRY BRICK VENEER FINISH. SEE DETAIL 8/A14.1. 04 05 ADHERED STONE VENEER FINISH. SEE DETAIL 8/A14.1. 05 05 42" HIGH BALCONY RAILING: 2" TUBE STEEL FRAME WITH 3/4" PICKETS TO MATCH ORIGINAL MARC CENTER DESIGN. SEE DETAIL 16/A14.3. METAL PARAPET CAP WITH PREFINISHED COLOR 05 07 TO MATCH ADJACENT WALL COLOR. STEEL TUBE TRELLIS, PAINTED DUNN EDWARDS 05 14 CAVERNOUS DE6364. METAL TRELLIS - SEE STRUCTURAL DRAWINGS. 05 28 05 39 7/8" CORRUGATED METAL WALL PANELS. SEE DETAIL 19/A14.1. 08 05 DOOR & FRAME AS SCHEDULED - SEE DOOR SCHEDULE. WESTERN CO. 1-KOTE STUCCO SYSTEM OR 09 03 APPROVED EQUAL - INSTALL PER MANUFACTURER SPECS. ICC-ES# ESR-1607.