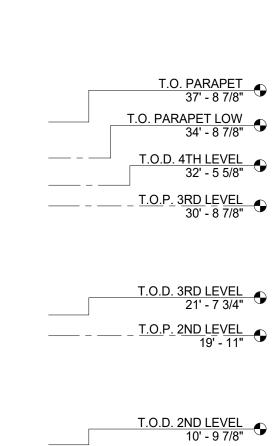

FINISH FLOOR 0' - 0"

\_\_\_\_\_ \_ \_ \_ \_ <u>T.O.P.</u> <u>1ST LEVEL</u> 9' - 1 1/8"

### ● \_\_\_\_\_\_FINISH FLOOR \_ \_ \_\_\_\_ - \_\_\_\_ - \_\_\_\_ - \_\_\_\_ - \_\_\_\_

- • T.O.P. 2ND LEVEL 19' - 11" ● <u>T.O.D. 2ND LEVEL</u> \_\_\_\_ - \_\_\_ - \_\_\_ - \_\_\_ - \_\_\_ ● T.O.P. 1ST LEVEL 9' - 1 1/8"
- \_\_\_\_\_ • T.O.P. 3RD LEVEL 30' - 8 7/8"
- $\begin{array}{c}
   \hline T.O. \ PARAPET \ LOW \\
   \hline 34' 8 \ 7/8''
   \end{array}$

- <u>T.O.D. 3RD LEVEL</u> \_\_\_\_ \_\_\_ \_\_\_ \_\_\_ \_\_\_ • T.O.P. 2ND LEVEL 19' - 11" ● T.O.P. 1ST LEVEL 9' - 1 1/8"
- T.O.P. 3RD LEVEL 30' 8 7/8"