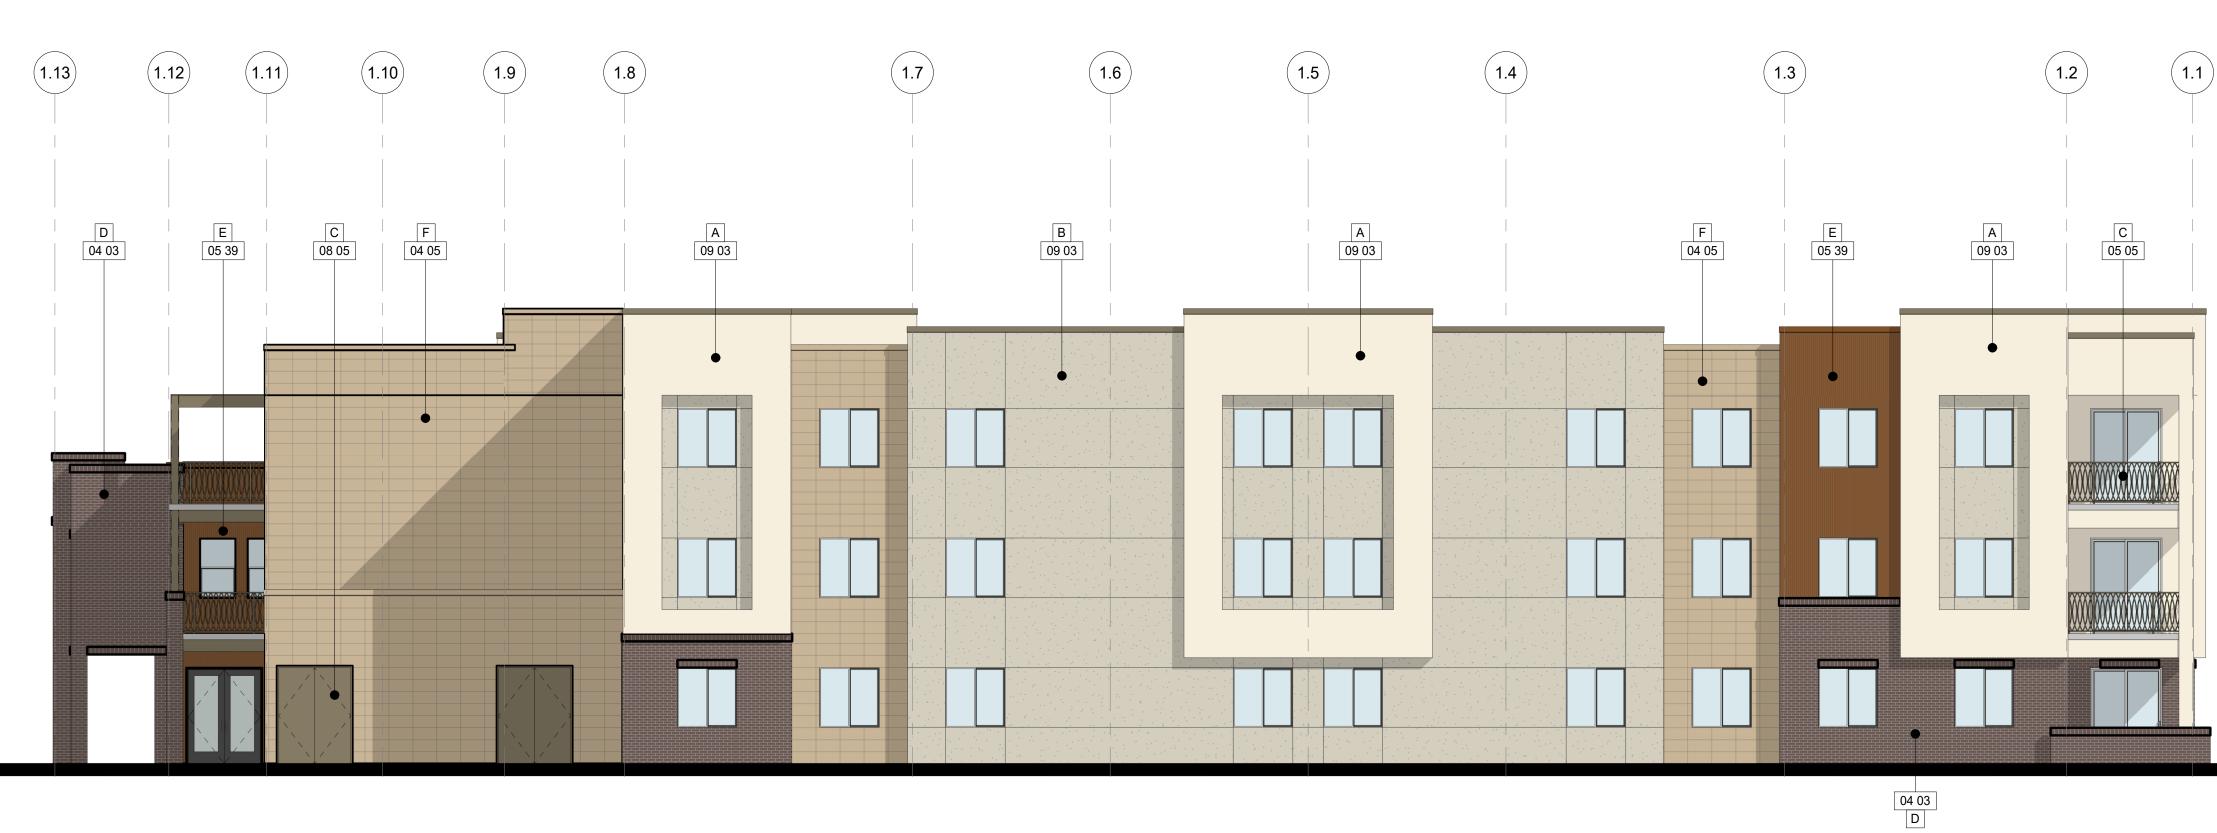

### SOUTH COLORED ELEVATION 1/8" = 1'-0"

### **GENERAL NOTES**

- 1. INFORM THE ARCHITECT OF ANY DISCREPANCIES BEFORE BEGINNING WORK. 2. ALL SIGNAGE UNDER SEPARATE SUBMITTAL AND
- PERMIT 3. PROVIDE CONTINUOUS COLOR-MATCHED CAULK AT TRANSITION OF ALL DISSIMILAR MATERIALS. 4. ALL MECHANICAL EQUIPMENT TO BE FULLY
- SCREENED BY PARAPETS.
- 5. ALL DOWNSPOUTS SHALL BE INTERNALIZED. 6. PER SECTION 11-30-9-(C) OF THE MZO, ROOF ACCESS LADDERS AND FIRE SPRINKLER RISERS SHALL BE WITHIN THE INTERIOR OF THE STRUCTURE.

### MATERIAL LEGEND

|   | AL LEGEND                                                                                               |
|---|---------------------------------------------------------------------------------------------------------|
| A | PRIMARY PAINT COLOR<br>MANUF: DUNN EDWARDS<br>COLOR: DEW324 PHOENIX VILLA                               |
| В | SECONDARY PAINT COLOR<br>MANUF: DUNN EDWARDS<br>COLOR: DE6220 POROUS STONE                              |
| С | ACCENT PAINT COLOR<br>MANUF: DUNN EDWARDS<br>COLOR: DE6223 MISSION TRAIL                                |
| D | BRICK VENEER<br>MANUF: INTERSTATE BRICK<br>STYLE: MATTE, 2 1/4" NORMAN<br>COLOR: IRONSTONE              |
| E | METAL PANEL<br>MANUF: RMP ROLLFAB<br>STYLE: 7/8" CORRUGATED, VERTICAI<br>COLOR: PAINTED RUSTED          |
| F | 12" X 24" X 1" STONE VENEER<br>MANUF: CORONADO STONE<br>STYLE: HILL COUNTRY LIMESTONE<br>COLOR: BANDERA |
| G | VINYL WINDOW UNIT<br>MANUF: T.B.D.<br>COLOR: FOSSIL                                                     |
| Н | ALUMINUM STOREFRONT<br>COLOR: ANODIZED BLACK                                                            |

### KEYNOTES

- 04 03 ADHERED CONCRETE MASONRY BRICK VENEER FINISH. SEE DETAIL 8/A14.1. 04 05 ADHERED STONE VENEER FINISH. SEE DETAIL
- 8/A14.1. 05 05 42" HIGH BALCONY RAILING: 2" TUBE STEEL FRAME WITH 3/4" PICKETS TO MATCH ORIGINAL MARC
- CENTER DESIGN. SEE DETAIL 16/A14.3. 05 32 STEEL PICKET GUARDRAIL AT 46" A.F.F. - PAINTED
- DUNN EDWARDS CAVERNOUS DE6364. 05 39 7/8" CORRUGATED METAL WALL PANELS. SEE DETAIL 19/A14.1.
- 08 05 DOOR & FRAME AS SCHEDULED SEE DOOR SCHEDULE.
- 09 03 WESTERN CO. 1-KOTE STUCCO SYSTEM OR APPROVED EQUAL INSTALL PER MANUFACTURER SPECS. ICC-ES# ESR-1607.