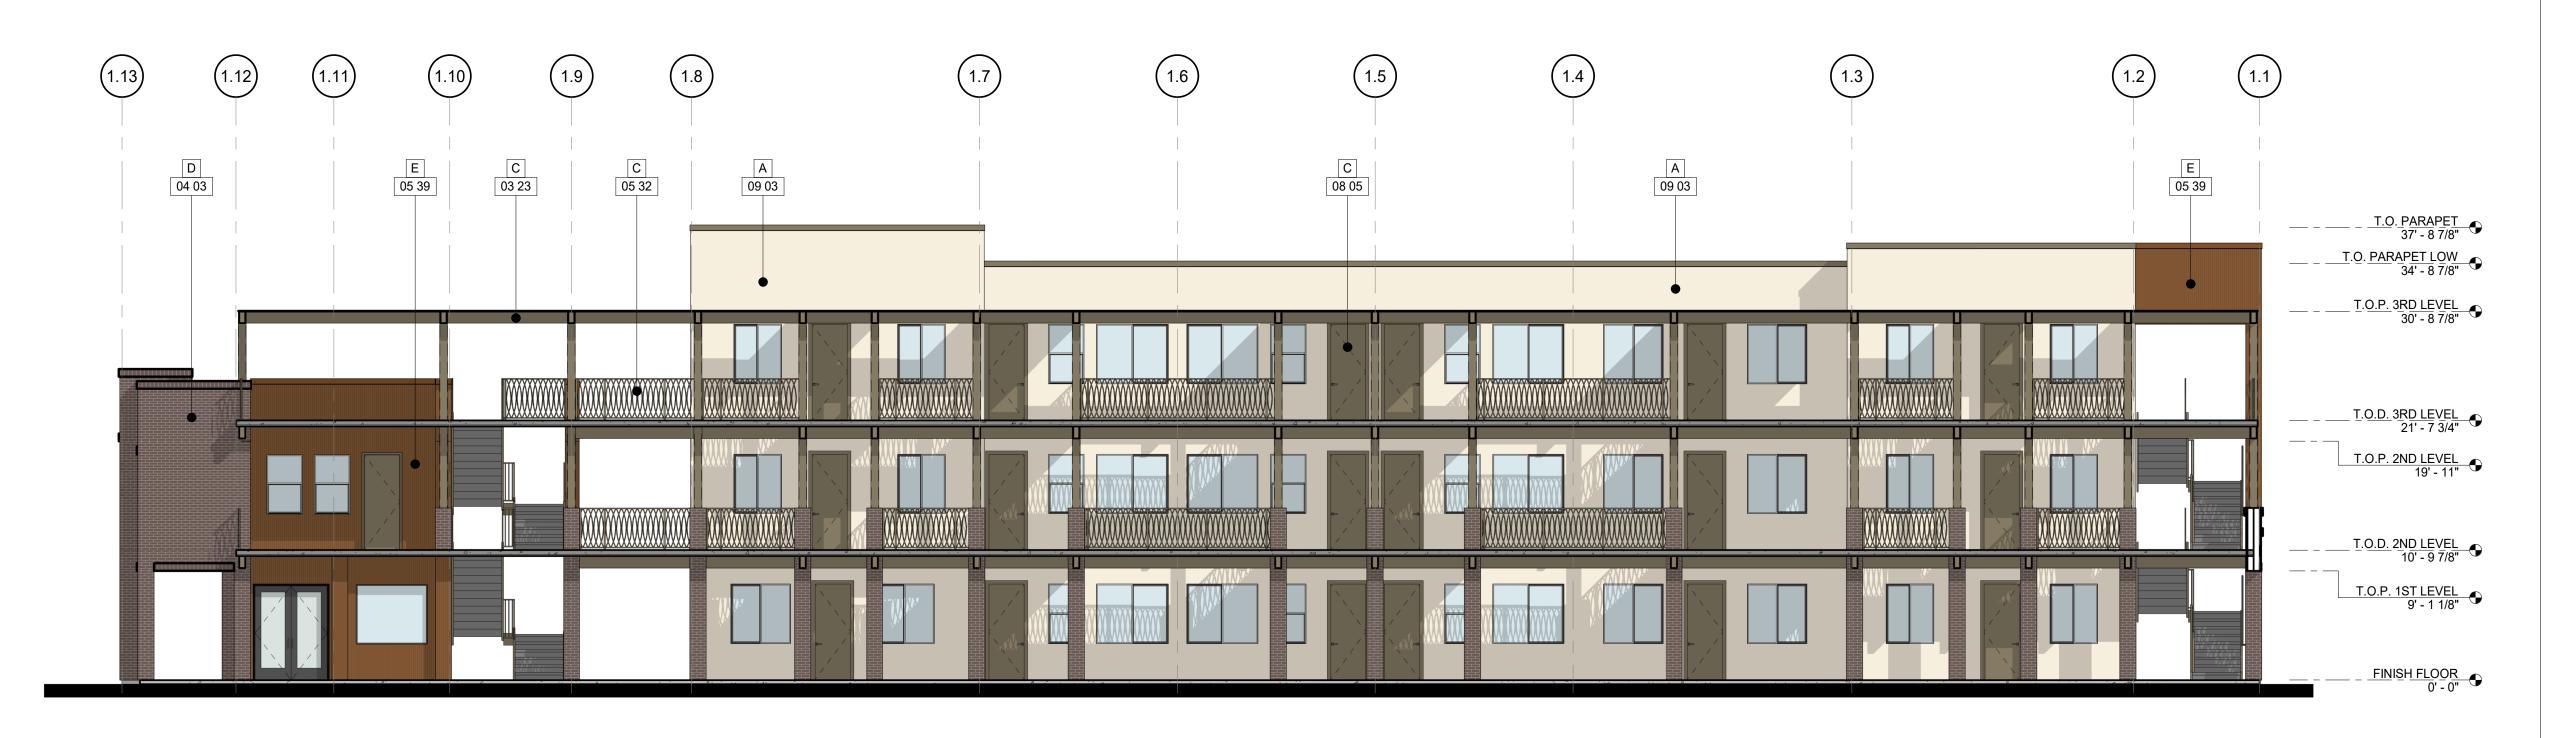

### SOUTH COLORED ELEVATION 1/8" = 1'-0"

### **GENERAL NOTES**

- 1. INFORM THE ARCHITECT OF ANY DISCREPANCIES BEFORE BEGINNING WORK. 2. ALL SIGNAGE UNDER SEPARATE SUBMITTAL AND
- PERMIT 3. PROVIDE CONTINUOUS COLOR-MATCHED CAULK AT TRANSITION OF ALL DISSIMILAR MATERIALS. 4. ALL MECHANICAL EQUIPMENT TO BE FULLY
- SCREENED BY PARAPETS.
- 5. ALL DOWNSPOUTS SHALL BE INTERNALIZED. 6. PER SECTION 11-30-9-(C) OF THE MZO, ROOF ACCESS LADDERS AND FIRE SPRINKLER RISERS SHALL BE WITHIN THE INTERIOR OF THE STRUCTURE.

### MATERIAL LEGEND

|   | AL LEGEND                                                                                               |
|---|---------------------------------------------------------------------------------------------------------|
| A | PRIMARY PAINT COLOR<br>MANUF: DUNN EDWARDS<br>COLOR: DEW324 PHOENIX VILLA                               |
| В | SECONDARY PAINT COLOR<br>MANUF: DUNN EDWARDS<br>COLOR: DE6220 POROUS STONE                              |
| С | ACCENT PAINT COLOR<br>MANUF: DUNN EDWARDS<br>COLOR: DE6223 MISSION TRAIL                                |
| D | BRICK VENEER<br>MANUF: INTERSTATE BRICK<br>STYLE: MATTE, 2 1/4" NORMAN<br>COLOR: IRONSTONE              |
| E | METAL PANEL<br>MANUF: RMP ROLLFAB<br>STYLE: 7/8" CORRUGATED, VERTICAI<br>COLOR: PAINTED RUSTED          |
| F | 12" X 24" X 1" STONE VENEER<br>MANUF: CORONADO STONE<br>STYLE: HILL COUNTRY LIMESTONE<br>COLOR: BANDERA |
| G | VINYL WINDOW UNIT<br>MANUF: T.B.D.<br>COLOR: FOSSIL                                                     |
| Н | ALUMINUM STOREFRONT<br>COLOR: ANODIZED BLACK                                                            |

### KEYNOTES

- 04 03 ADHERED CONCRETE MASONRY BRICK VENEER FINISH. SEE DETAIL 8/A14.1. 04 05 ADHERED STONE VENEER FINISH. SEE DETAIL
- 8/A14.1. 05 05 42" HIGH BALCONY RAILING: 2" TUBE STEEL FRAME WITH 3/4" PICKETS TO MATCH ORIGINAL MARC
- CENTER DESIGN. SEE DETAIL 16/A14.3. 05 32 STEEL PICKET GUARDRAIL AT 46" A.F.F. - PAINTED
- DUNN EDWARDS CAVERNOUS DE6364. 05 39 7/8" CORRUGATED METAL WALL PANELS. SEE DETAIL 19/A14.1.
- 08 05 DOOR & FRAME AS SCHEDULED SEE DOOR SCHEDULE.
- 09 03 WESTERN CO. 1-KOTE STUCCO SYSTEM OR APPROVED EQUAL INSTALL PER MANUFACTURER SPECS. ICC-ES# ESR-1607.