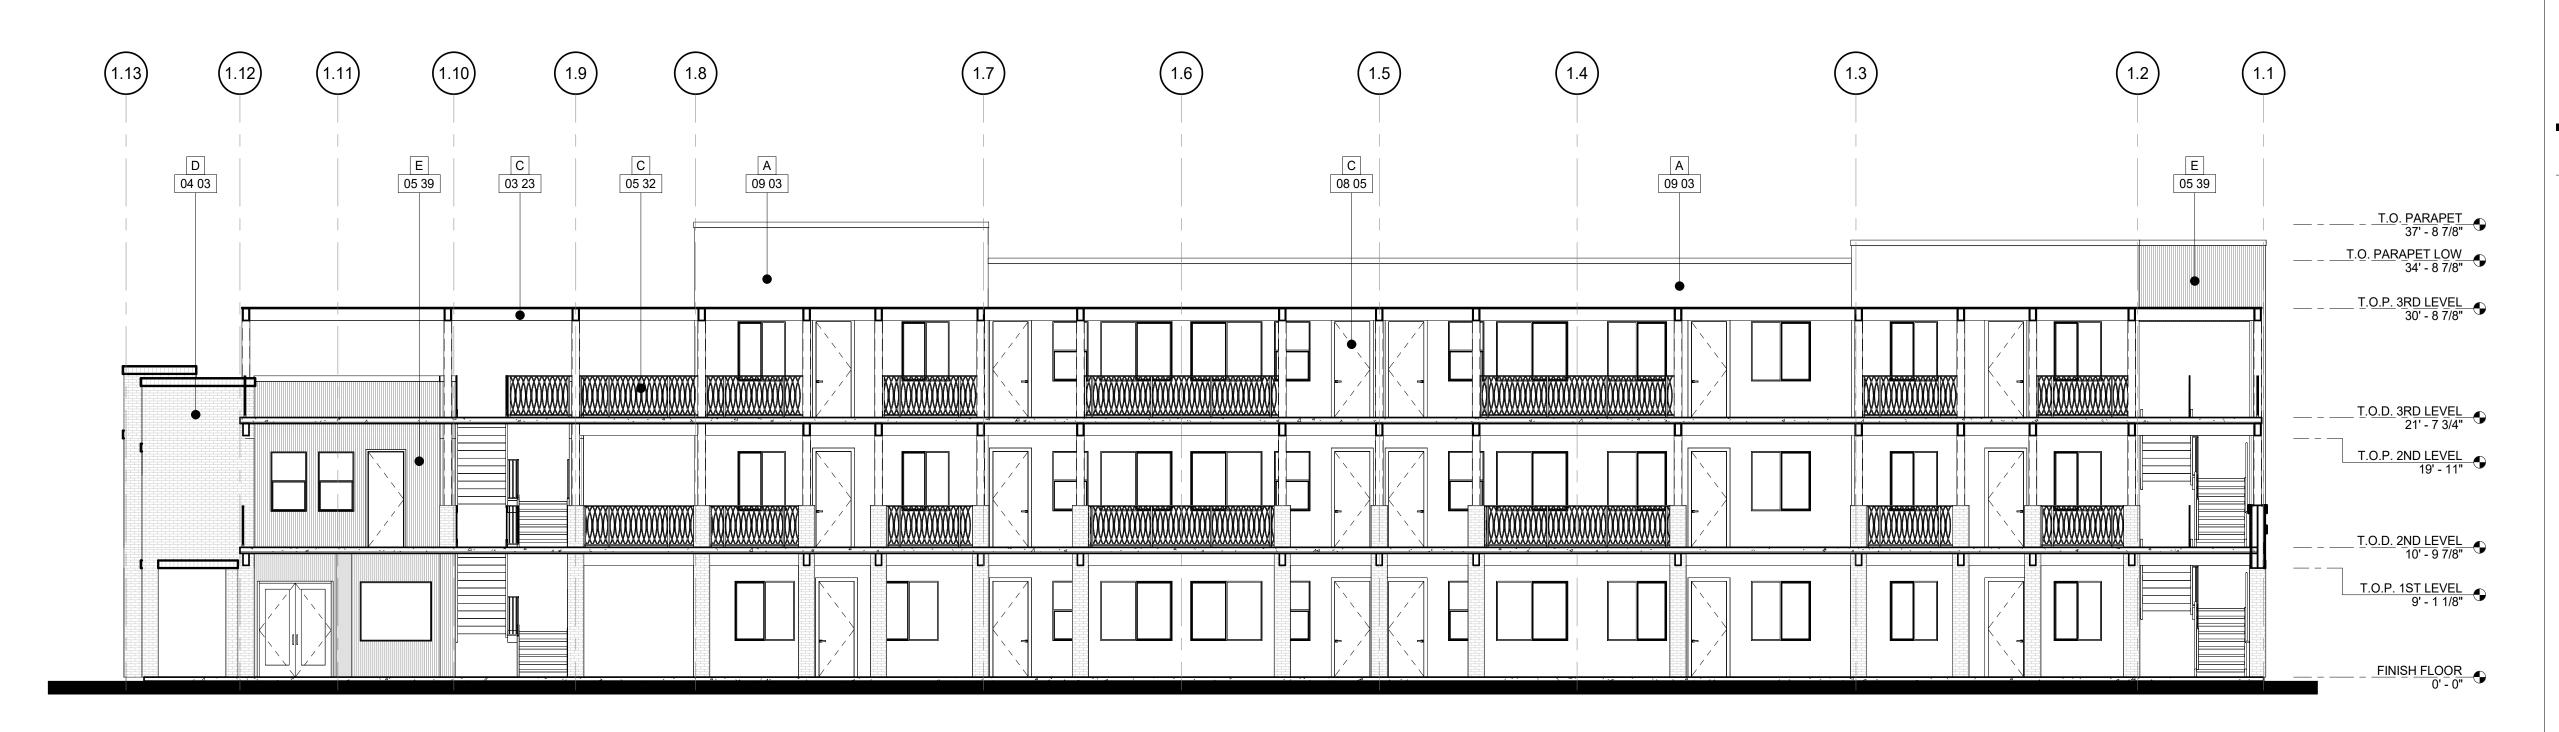

### KEYNOTES

- 03 23 REGULAR WEIGHT CONCRETE (2 1/2" MIN. 3 1/2" MAX. THICKNESS) OVER LIQUID APPLIED WATER PROOFING MEMBRANE OVER SLOPED TOP CHORD TRUSS - TYP. (PROVIDE DRAINAGE BOARD IN AREAS WHERE TRUSSES ARE FLAT).
- 04 03 ADHERED CONCRETE MASONRY BRICK VENEER FINISH. SEE DETAIL 8/A14.1.04 05 ADHERED STONE VENEER FINISH. SEE DETAIL
- 8/A14.1. 05 05 42" HIGH BALCONY RAILING: 2" TUBE STEEL FRAME WITH 3/4" PICKETS TO MATCH ORIGINAL MARC
- CENTER DESIGN. SEE DETAIL 16/A14.3.
  05 32 STEEL PICKET GUARDRAIL AT 46" A.F.F. PAINTED DUNN EDWARDS CAVERNOUS DE6364.
- 05 39 7/8" CORRUGATED METAL WALL PANELS. SEE DETAIL 19/A14.1.
- 07 03 PARAPET CAP FLASHING. COLOR TO MATCH EXTERIOR WALL. SEE DETAILS 1/A8.3 & 2/A8.3.
- 08 05 DOOR & FRAME AS SCHEDULED SEE DOOR SCHEDULE.
- 09 03 WESTERN CO. 1-KOTE STUCCO SYSTEM OR APPROVED EQUAL - INSTALL PER MANUFACTURER SPECS. ICC-ES# ESR-1607.

# 2 SOUTH ELEVATION BW

### KEYNOTES

- 03 23 REGULAR WEIGHT CONCRETE (2 1/2" MIN. 3 1/2" MAX. THICKNESS) OVER LIQUID APPLIED WATER PROOFING MEMBRANE OVER SLOPED TOP CHORD TRUSS - TYP. (PROVIDE DRAINAGE BOARD IN AREAS WHERE TRUSSES ARE FLAT).
  04 03 ADHERED CONCRETE MASONRY BRICK VENEER FINISH. SEE DETAIL 8/A14.1.
- 04 05 ADHERED STONE VENEER FINISH. SEE DETAIL 8/A14.1.
  05 05 42" HIGH BALCONY RAILING: 2" TUBE STEEL
- FRAME WITH 3/4" PICKETS TO MATCH ORIGINAL MARC CENTER DESIGN. SEE DETAIL 16/A14.3.
  05 32 STEEL PICKET GUARDRAIL AT 46" A.F.F. -
- PAINTED DUNN EDWARDS CAVERNOUS DE6364.
   05 39 7/8" CORRUGATED METAL WALL PANELS. SEE DETAIL 19/A14.1.
- 07 03 PARAPET CAP FLASHING. COLOR TO MATCH EXTERIOR WALL. SEE DETAILS 1/A8.3 & 2/A8.3.
- 08 05 DOOR & FRAME AS SCHEDULED SEE DOOR SCHEDULE.
- 09 03 WESTERN CO. 1-KOTE STUCCO SYSTEM OR APPROVED EQUAL - INSTALL PER MANUFACTURER SPECS. ICC-ES# ESR-1607.