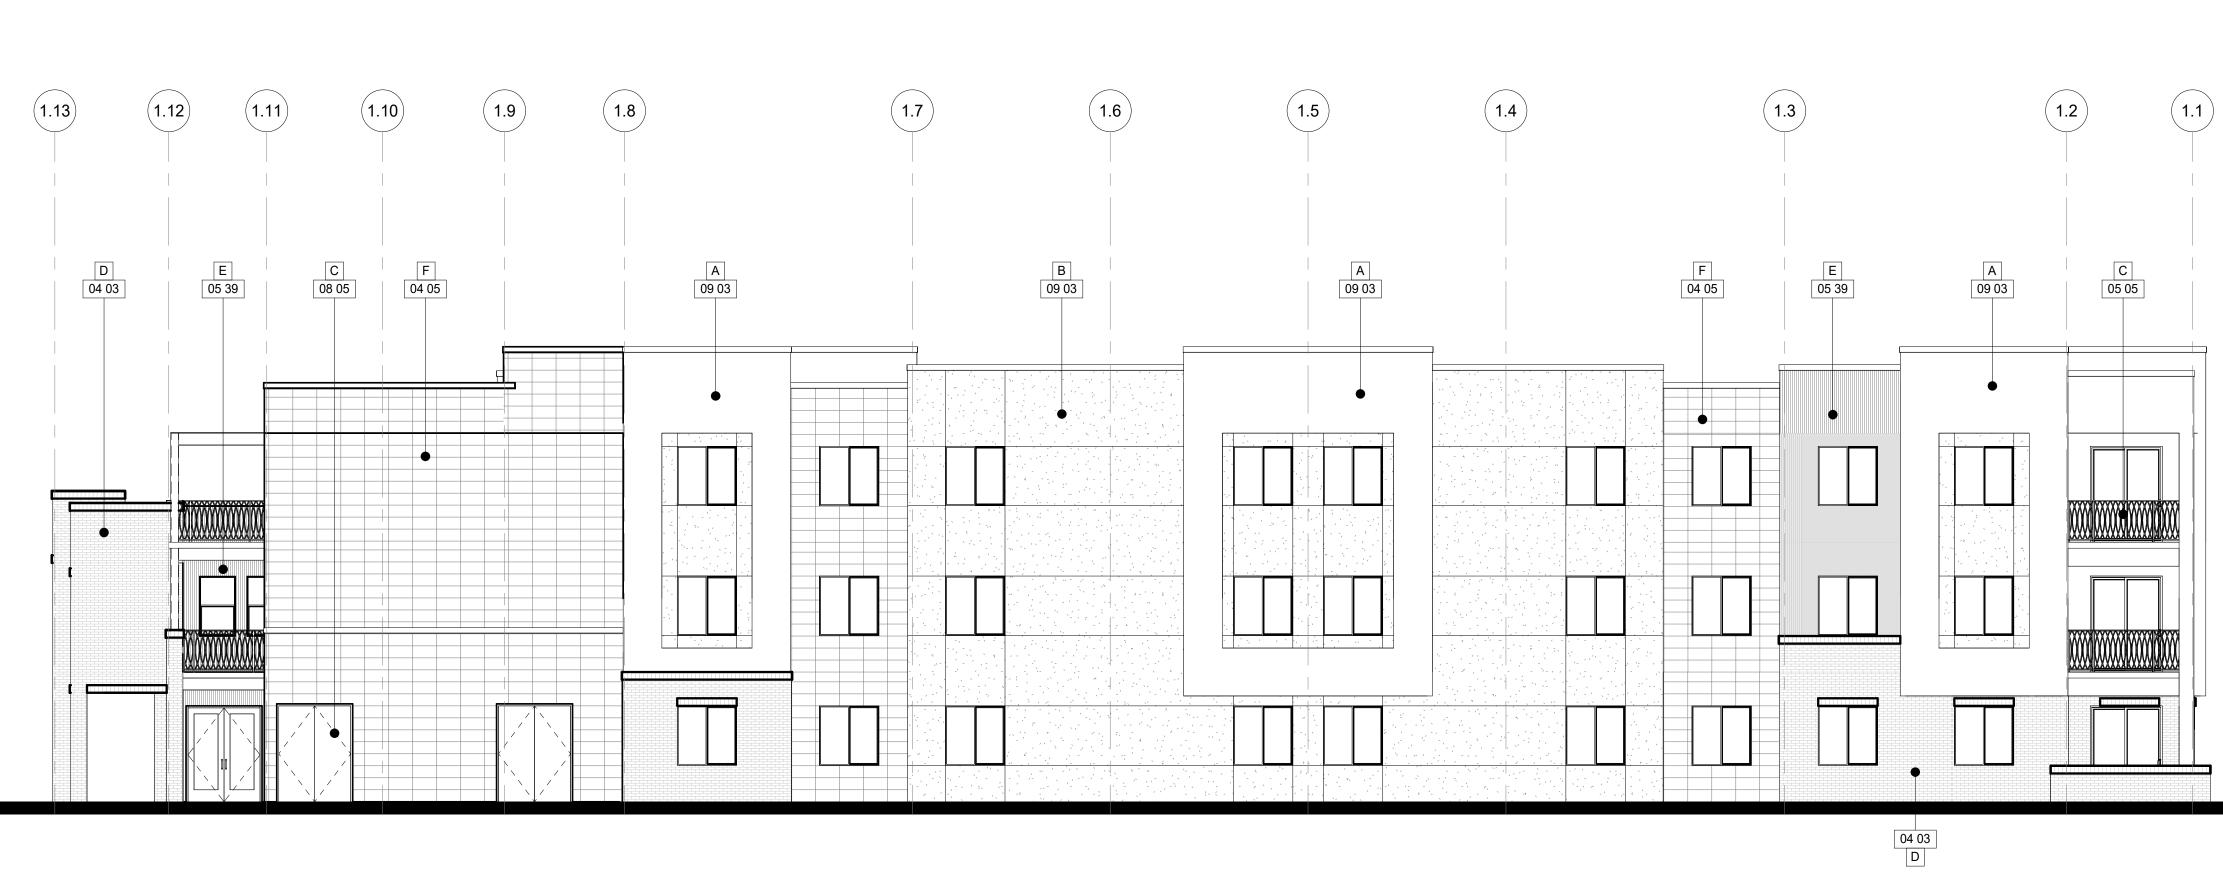

### KEYNOTES

- 04 03 ADHERED CONCRETE MASONRY BRICK VENEER FINISH. SEE DETAIL 8/A14.1. 04 05 ADHERED STONE VENEER FINISH. SEE DETAIL
- 8/A14.1. 05 05 42" HIGH BALCONY RAILING: 2" TUBE STEEL FRAME WITH 3/4" PICKETS TO MATCH ORIGINAL MARC
- CENTER DESIGN. SEE DETAIL 16/A14.3. 05 32 STEEL PICKET GUARDRAIL AT 46" A.F.F. - PAINTED
- DUNN EDWARDS CAVERNOUS DE6364. 05 39 7/8" CORRUGATED METAL WALL PANELS. SEE DETAIL 19/A14.1.
- 08 05 DOOR & FRAME AS SCHEDULED SEE DOOR SCHEDULE.
- 09 03 WESTERN CO. 1-KOTE STUCCO SYSTEM OR APPROVED EQUAL INSTALL PER MANUFACTURER SPECS. ICC-ES# ESR-1607.

### MATERIAL LEGEND

|   | AL LEGEND                                                                                               |
|---|---------------------------------------------------------------------------------------------------------|
| A | PRIMARY PAINT COLOR<br>MANUF: DUNN EDWARDS<br>COLOR: DEW324 PHOENIX VILLA                               |
| В | SECONDARY PAINT COLOR<br>MANUF: DUNN EDWARDS<br>COLOR: DE6220 POROUS STONE                              |
| С | ACCENT PAINT COLOR<br>MANUF: DUNN EDWARDS<br>COLOR: DE6223 MISSION TRAIL                                |
| D | BRICK VENEER<br>MANUF: INTERSTATE BRICK<br>STYLE: MATTE, 2 1/4" NORMAN<br>COLOR: IRONSTONE              |
| E | METAL PANEL<br>MANUF: RMP ROLLFAB<br>STYLE: 7/8" CORRUGATED, VERTICAI<br>COLOR: PAINTED RUSTED          |
| F | 12" X 24" X 1" STONE VENEER<br>MANUF: CORONADO STONE<br>STYLE: HILL COUNTRY LIMESTONE<br>COLOR: BANDERA |
| G | VINYL WINDOW UNIT<br>MANUF: T.B.D.<br>COLOR: FOSSIL                                                     |
| Н | ALUMINUM STOREFRONT<br>COLOR: ANODIZED BLACK                                                            |

### **KEYNOTES**

- 04 03 ADHERED CONCRETE MASONRY BRICK VENEER FINISH. SEE DETAIL 8/A14.1.
- 04 05 ADHERED STONE VENEER FINISH. SEE DETAIL 8/A14.1. 05 05 42" HIGH BALCONY RAILING: 2" TUBE STEEL FRAME
- WITH 3/4" PICKETS TO MATCH ORIGINAL MARC CENTER DESIGN. SEE DETAIL 16/A14.3. 05 07 METAL PARAPET CAP WITH PREFINISHED COLOR TO
- MATCH ADJACENT WALL COLOR. 05 14 STEEL TUBE TRELLIS, PAINTED DUNN EDWARDS
- CAVERNOUS DE6364. 05 28 METAL TRELLIS - SEE STRUCTURAL DRAWINGS. 05 39 7/8" CORRUGATED METAL WALL PANELS. SEE DETAIL
- 19/A14.1. 08 05 DOOR & FRAME AS SCHEDULED - SEE DOOR SCHEDULE.
- 09 03 WESTERN CO. 1-KOTE STUCCO SYSTEM OR APPROVED EQUAL INSTALL PER MANUFACTURER SPECS. ICC-ES# ESR-1607.