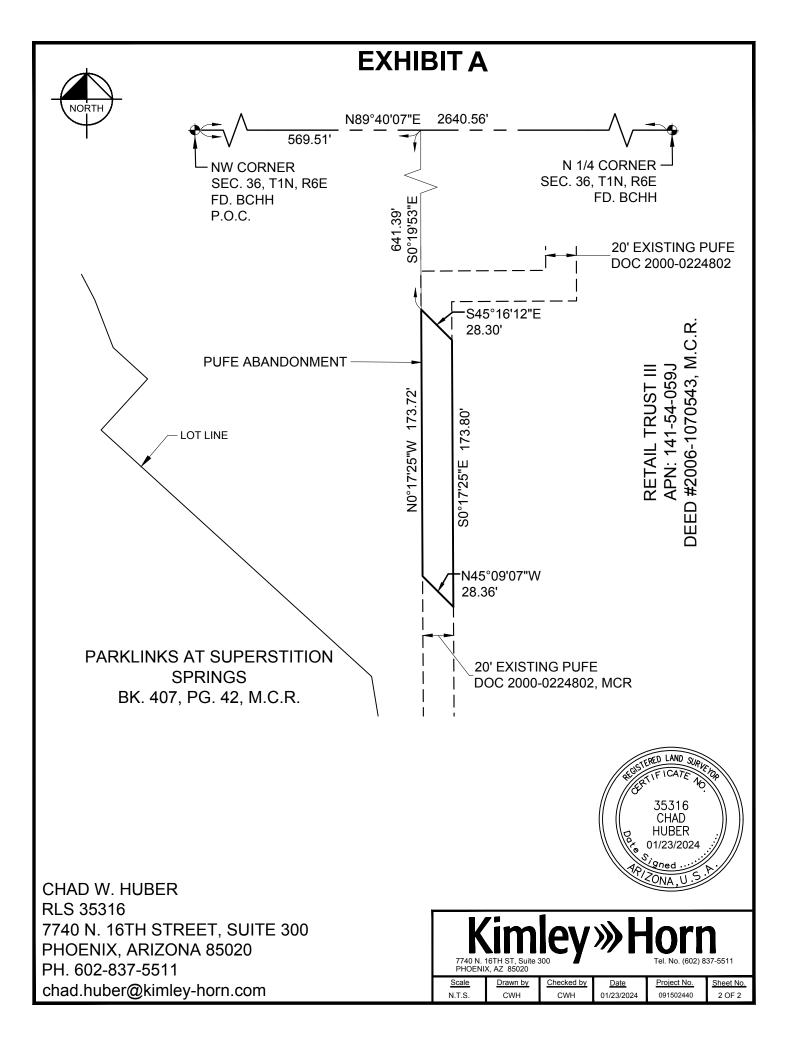

## EXHIBIT A LEGAL DESCRIPTION PUFE ABANDONMENT

A PORTION OF THE PUFE RECORDED IN DOCUMENT NO. 2000-0224802, RECORDS OF MARICOPA COUNTY, ARIZONA LOCATED IN THE NORTHWEST QUARTER OF SECTION 36, TOWNSHIP 1 NORTH, RANGE 6 EAST, OF THE GILA AND SALT RIVER MERIDIAN, MARICOPA COUNTY, ARIZONA MORE PARTICULARLY DESCRIBED AS FOLLOWS:

COMMENCING AT THE NORTHWEST CORNER OF SAID SECTION 36, FROM WHICH THE NORTH QUARTER CORNER OF SAID SECTION 36 BEARS NORTH 89°40'07" EAST, A DISTANCE OF 2640.56 FEET;

THENCE ALONG THE NORTH LINE OF SAID SECTION 36, NORTH 89°40'07" EAST, A DISTANCE OF 569.51 FEET;

THENCE LEAVING SAID NORTH LINE, SOUTH 00°19'53" EAST, A DISTANCE OF 641.39 FEET TO THE POINT OF BEGINNING;

THENCE SOUTH 45°16'12" EAST, A DISTANCE OF 28.30 FEET;

THENCE SOUTH 00°17'25" EAST, A DISTANCE OF 173.80 FEET;

THENCE NORTH 45°09'07" WEST, A DISTANCE OF 28.36 FEET;

THENCE NORTH 00°17'25" WEST, A DISTANCE OF 173.72 FEET TO THE POINT OF BEGINNING.

SAID PARCEL CONTAINING 3,476 SQ. FT. OR 0.079 ACRES MORE OR LESS

CHAD W. HUBER RLS 35316 7740 N. 16TH STREET, SUITE 300 PHOENIX, ARIZONA 85020 PH. 602-837-5511 chad.huber@kimley-horn.com