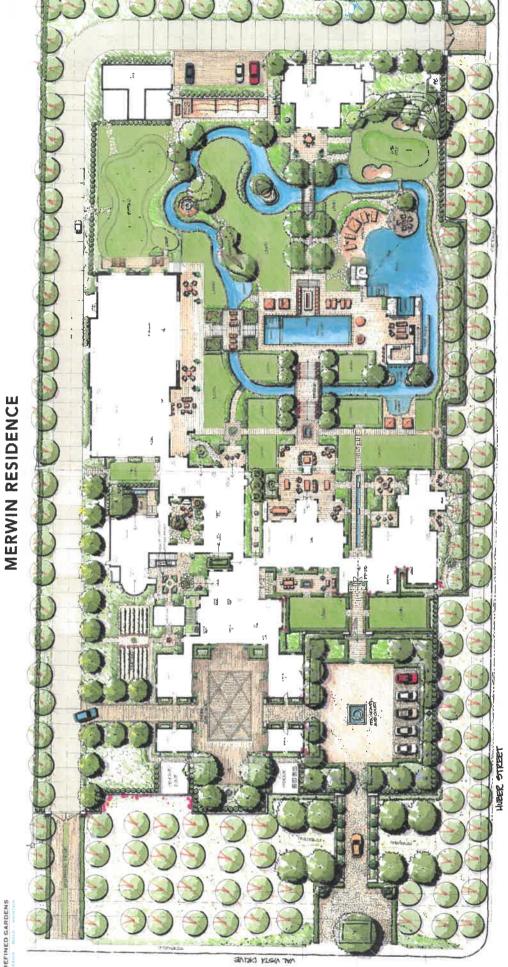

To meet the goals of a Neighborhood with a Large Lot/Rural-Citrus Sub Type the proposed project will:

- Maintain 4 rows of existing citrus along Val Vista, 2 rows of citrus along Huber, and 1 row each of citrus along interior and rear yard setbacks. This will continue the citrus grove connection to the rest of the neighborhood.
- Sidewalks and street improvements will be made to both Val Vista and Huber, including streetlights, which will create a safer sense of community.
- The existing house will be demolished and there will be one single family residence with detached guest be built, which will be set back from the road

The aerial vies of the property shows that there are a few holes in the rows of trees that are to be retained. In addition, the health of each tree in the rows is unknown. I question if there is a possibility to transplant healthy trees that will otherwise be removed into these spots using the appropriate Vermeer Tree Spade device. Otherwise, will missing or failing trees be replaced with new planting? Per Citrus Sub-Area Overlay guidelines we will be required to replace any dying or damaged trees in the 4 rows along Val Vista, the 2 rows along Huber and the single rows long the interior and rear property lines. We intend to replace any of the trees or infill in those areas with healthy trees that will be removed from the property. We have not engaged a landscape architect yet but have been speaking to two well established firms that will help in the design, implementation, and maintenance of these trees.