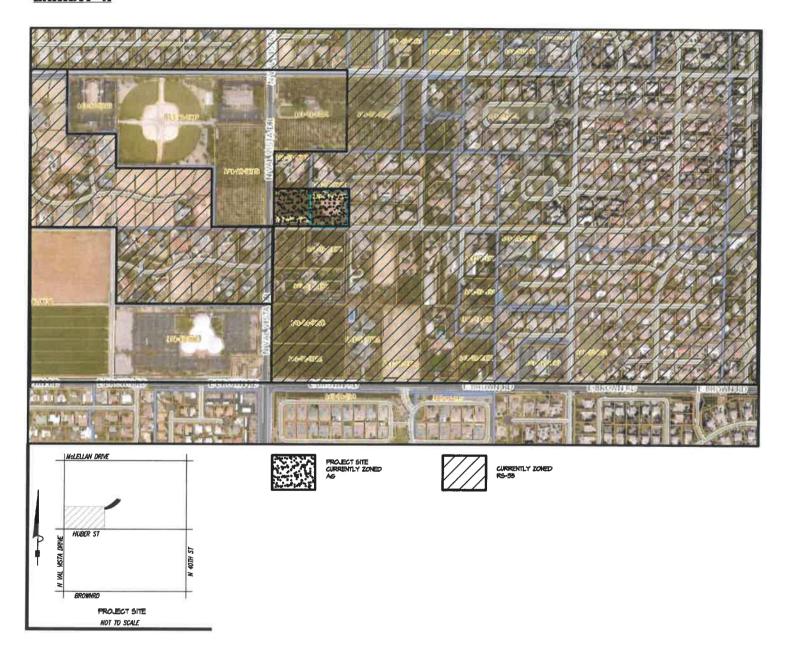

As you will see in the exhibit attached, a majority of the surrounding properties are zoned as RS-35. The minimum lot size for RS-35 is 35,000sf. Lot 141-31-004C is 97,480sf and Lot 141-31-004F is 105,499 sf and therefore they would both meet the minimum lot area requirements.

We feel rezoning these two lots is not only necessary to correct what area incorrectly zoned parcels but also an appropriate zoning designation that is in alignment with the surround area- please refer to Exhibit A.