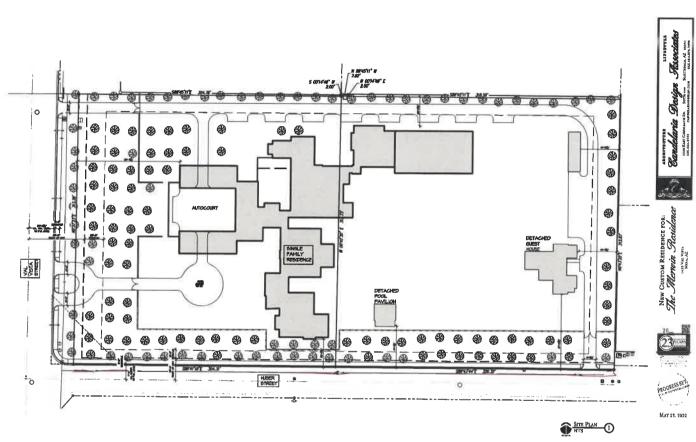

For further information regarding the meeting please do not hesitate to email the Project Architect, Meredith Thomson, at meredith@candelariadesign.com.

Sincerely,

Meredith Thomson Enclosed:
Written Narrative
Proposed Site Plan

The owners of the 2 parcels at 1433 North Val Vista Drive, APN 141-31-004C and 141-31-004F, are currently zoned as AG and they would like to rezone each property, with the intent to eventually combine the two lots, to RS-35. The intent is to demolish the existing house and build one single family residence with detached guest house. As you will see this proposed rezoning and design meets the requirements and design goals of its designation of Neighborhood with a Large Lot/ Rural-Citrus Sub-Type.

To meet the goals of a Neighborhood with a Large Lot/Rural-Citrus Sub Type the proposed project will:

- Maintain 4 rows of existing citrus along Val Vista, 2 rows of citrus along Huber, and 1 row each of citrus along interior and rear yard setbacks. This will continue the citrus grove connection to the rest of the neighborhood.
- Sidewalks and street improvements will be made to both Val Vista and Huber, including streetlights, which will create a safer sense of community.
- The existing house will be demolished and there will be one single family residence with detached guest be built, which will be set back from the road