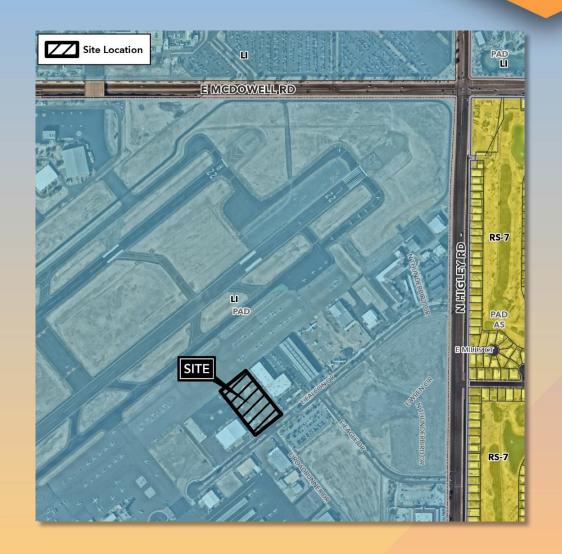

#### Location

- West of Higley Road
- South of McDowell Road
- North side of Falcon Drive
- 4958 East Falcon Drive