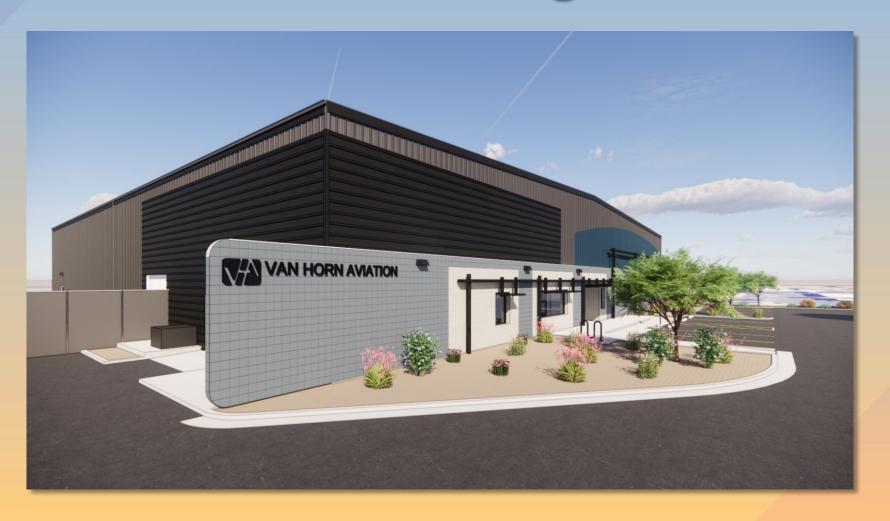

#### Colors and Materials

#### Alternative Compliance

- ✓ Materials. Facades shall incorporate at least 3 different materials
- ✓ Materials. No more than 50% of the façade may be covered with one single material