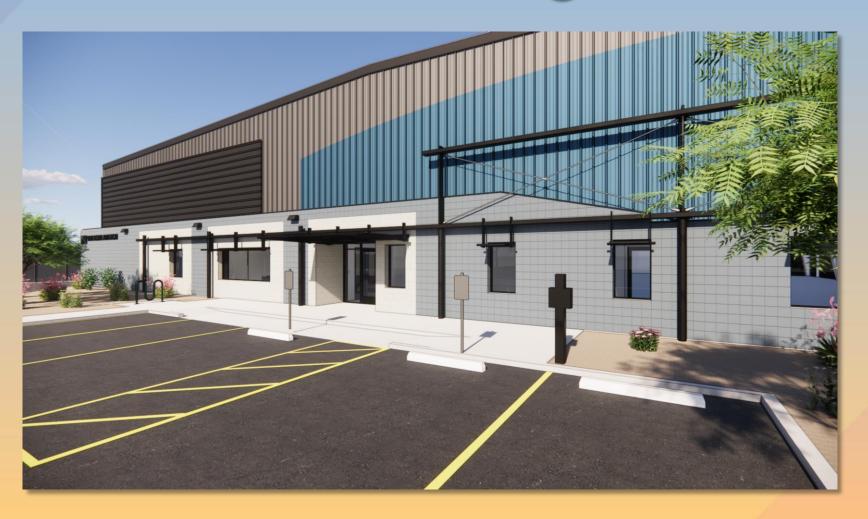

#### Colors and Materials

#### Alternative Compliance

- ✓ Materials. Facades shall incorporate at least 3 different materials
- ✓ Materials. No more than 50% of the façade may be covered with one single material