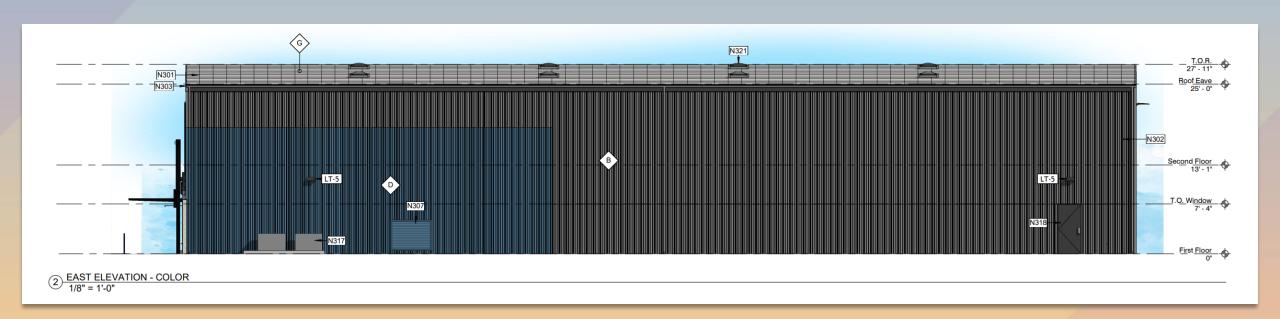

#### Colors and Materials

#### Alternative Compliance

- ✓ Materials. Facades shall incorporate at least 3 different materials
- ✓ Materials. No more than 50% of the façade may be covered with one single material