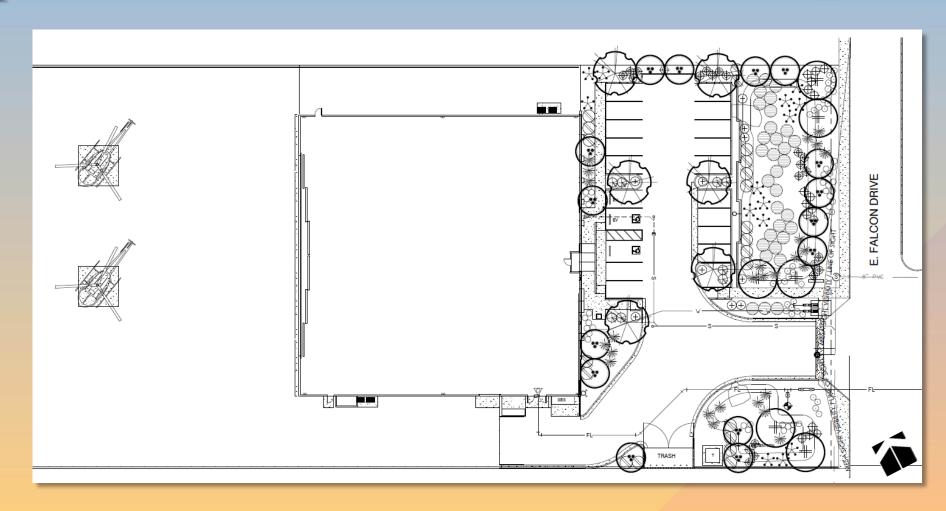

#### Landscape Plan

#### LANDSCAPE LEGEND

#

CERCIDIUM FLORIDUM BLUE PALO VERDE 24" BOX SHADE VALUE: 422 SQ.FT. (6)

24" BOX SHADE VALUE: 422 SQ.FT. (6) PROSOPIS "COPPERII" THORNIESS HYBRID MESQUITE 24" BOX SHADE VALUE: 400 SQ.FT. (6) CAESALPINIA CACALACO SMOOTHIE CASCALOTE 36" BOX SHADE VALUE: 191 SQ.FT. (15)

TECOMA 'ORANGE JUBILEE'

ORANGE JUBILEE

5 GALLON (21)

CAESALPINIA MEXICANA
MEXICAN BIRD OF PARADISE
5 GALLON (14)

PREMOPHILA MACULATA
VALENTINE EMU BUSH
5 GALLON (10)

LEUCOPHYLLUM LANGMANIAE 'LYNN'S LEGACY' 5 GALLON (8)

HESPERALOE PARVIFLORA
RED YUCCA
5 GALLON (16)

HESPERALOE PARVIFLORA YELLOW YUCCA 5 GALLON (23)

AGAVE DESMETTIANA SMOOTH AGAVE 5 GALLON (26)

LANTANA MONTEVIDENSIS
) 'GOLD MOUND'
1 GALLON (33)

LANTANA MONTEVIDENSIS TRAILING PURPLE 1 GALLON (37)

EREMOPHILA GLABRA
'MINGENEW GOLD'
5 GALLON (32)

1/2" SCREENED ROCK PROS CARMEL DECOMPOSED GRANITE 2" DEPTH IN ALL LANDSCAPE AREAS