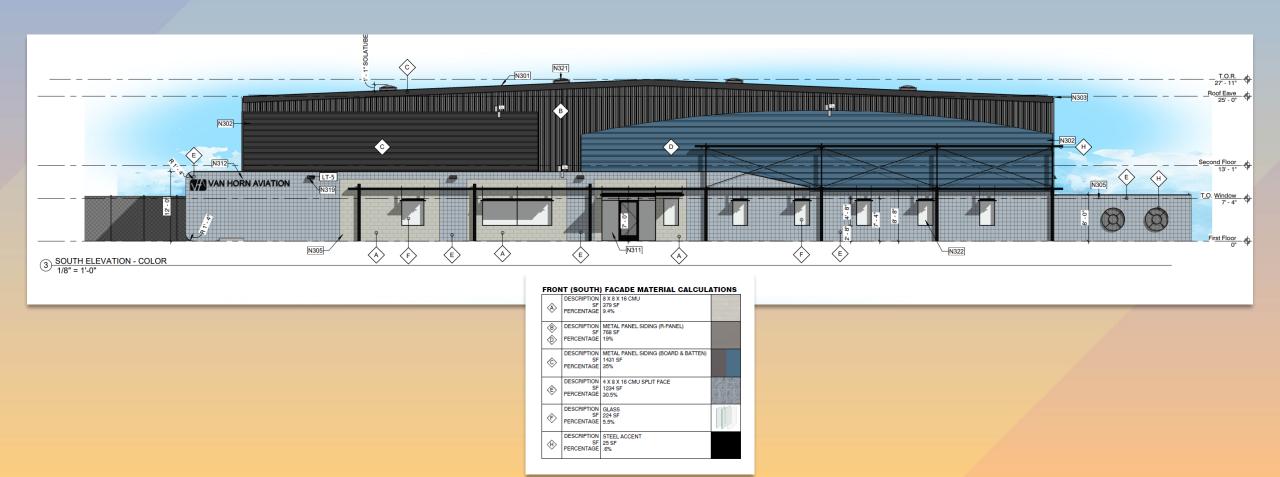

#### Colors and Materials

#### Alternative Compliance

- ✓ Materials. Facades shall incorporate at least 3 different materials
- ✓ Materials. No more than 50% of the façade may be covered with one single material

#### **Board Feedback**

- ✓ Amount of metal panel siding used on the front (south) elevation
- ✓ The scale of the recesses and projections along the south elevation
- ✓ The proportion of the canopies and "struts" along the south elevation