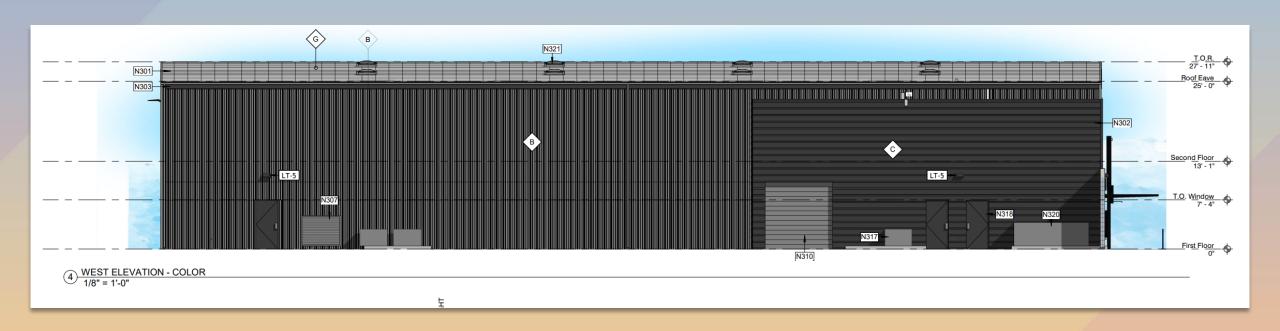

#### Colors and Materials

#### Alternative Compliance

- ✓ Materials. Facades shall incorporate at least 3 different materials
- ✓ Materials. No more than 50% of the façade may be covered with one single material