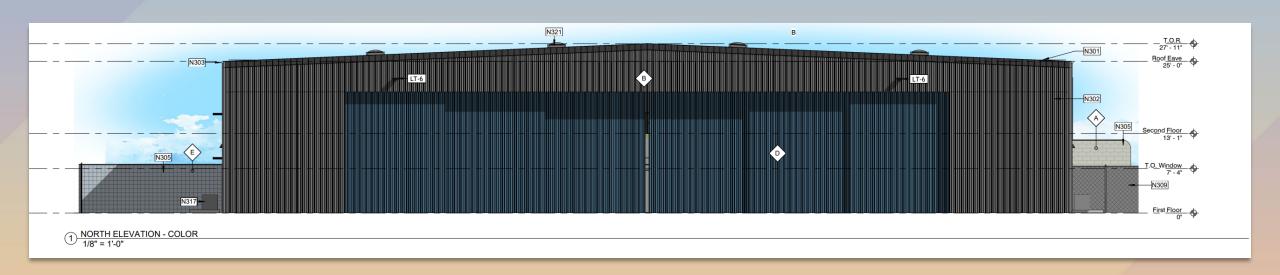

SQ.FT. (6) PROSOPIS "COPPERII" THORNIESS HYBRID MESQUITE 24" BOX SHADE VALUE: 400 SQ.FT. (6) CAESALPINIA CACALACO SMOOTHIE CASCALOTE 36" BOX SHADE VALUE: 191 SQ.FT. (15)

TECOMA 'ORANGE JUBILEE'

ORANGE JUBILEE

5 GALLON (21)

CAESALPINIA MEXICANA
MEXICAN BIRD OF PARADISE
5 GALLON (14)

PREMOPHILA MACULATA
VALENTINE EMU BUSH
5 GALLON (10)

LEUCOPHYLLUM LANGMANIAE 'LYNN'S LEGACY' 5 GALLON (8)

HESPERALOE PARVIFLORA
RED YUCCA
5 GALLON (16)

HESPERALOE PARVIFLORA YELLOW YUCCA 5 GALLON (23)

AGAVE DESMETTIANA SMOOTH AGAVE 5 GALLON (26)

LANTANA MONTEVIDENSIS
) 'GOLD MOUND'
1 GALLON (33)

LANTANA MONTEVIDENSIS TRAILING PURPLE 1 GALLON (37)

EREMOPHILA GLABRA
'MINGENEW GOLD'
5 GALLON (32)

1/2" SCREENED ROCK PROS CARMEL DECOMPOSED GRANITE 2" DEPTH IN ALL LANDSCAPE AREAS



































































#### Colors and Materials







#### Alternative Compliance

- ✓ Materials. Facades shall incorporate at least 3 different materials
- ✓ Materials. No more than 50% of the façade may be covered with one single material





#### Findings

Staff is seeking your review and recommendation on the following:

- ✓ Proposed building elevations and landscape design
- ✓ Alternative Compliance for building materials

Staff welcomes any feedback





#### **Board Feedback**

- ✓ Amount of metal panel siding used on the front (south) elevation
- ✓ The scale of the recesses and projections along the south elevation
- ✓ The proportion of the canopies and "struts" along the south elevation





# Design Review Board