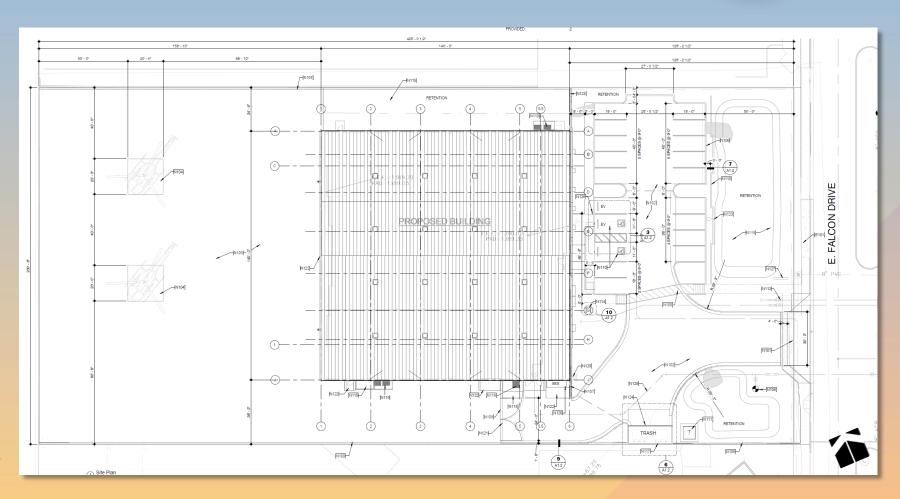

#### Site Plan

- Hangar proposed for Falcon Field
- Vehicular access to the site is provided from Falcon Drive
- 19 parking spaces