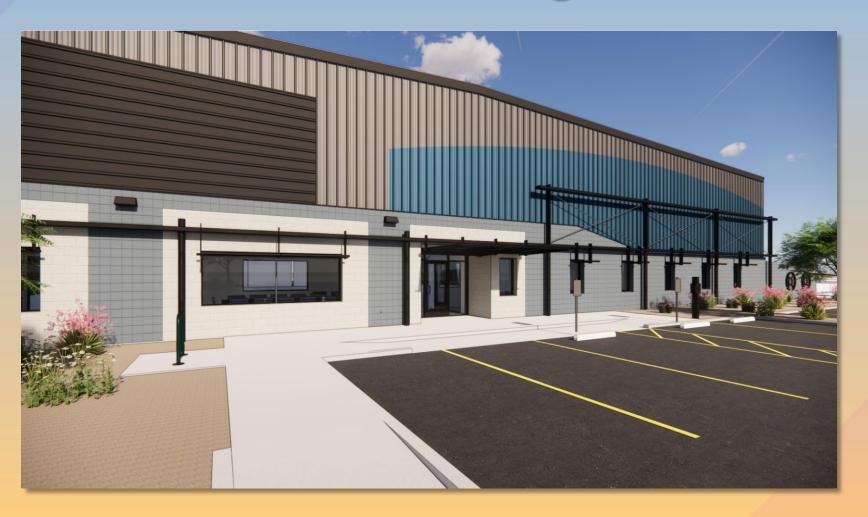

#### Colors and Materials

#### Alternative Compliance

- ✓ Materials. Facades shall incorporate at least 3 different materials
- ✓ Materials. No more than 50% of the façade may be covered with one single material