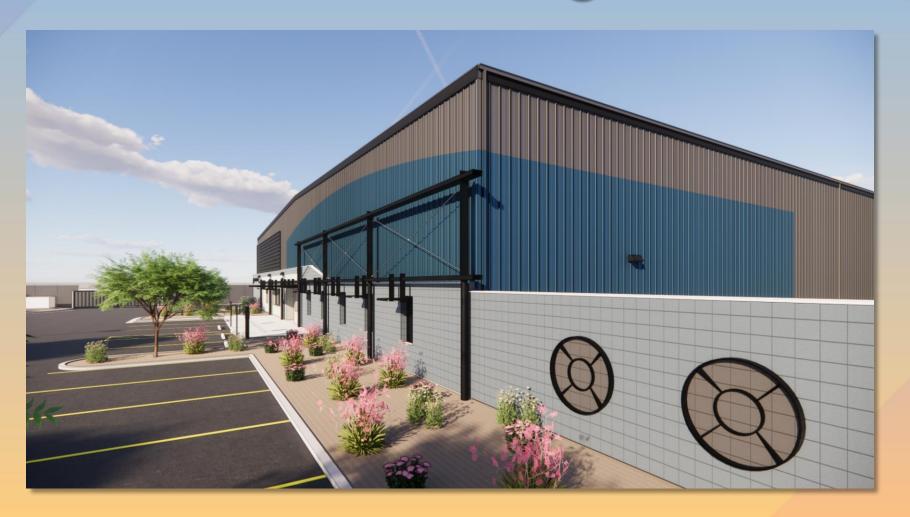

#### Colors and Materials

#### Alternative Compliance

- ✓ Materials. Facades shall incorporate at least 3 different materials
- ✓ Materials. No more than 50% of the façade may be covered with one single material