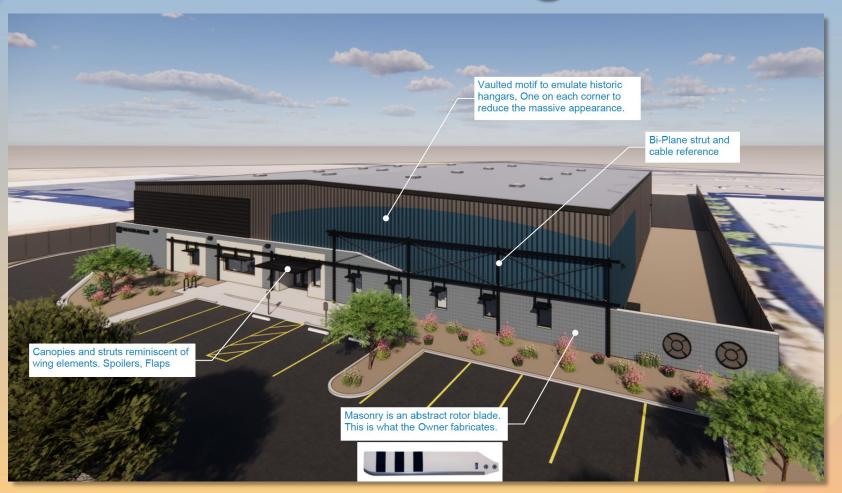

#### **Board Feedback**

- ✓ Amount of metal panel siding used on the front (south) elevation
- ✓ The scale of the recesses and projections along the south elevation
- ✓ The proportion of the canopies and "struts" along the south elevation