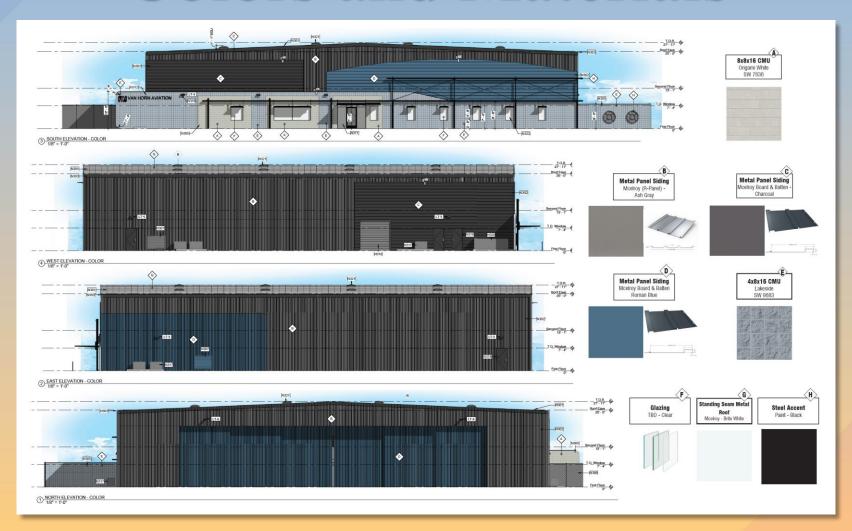

#### Colors and Materials

#### Alternative Compliance

- ✓ Materials. Facades shall incorporate at least 3 different materials
- ✓ Materials. No more than 50% of the façade may be covered with one single material