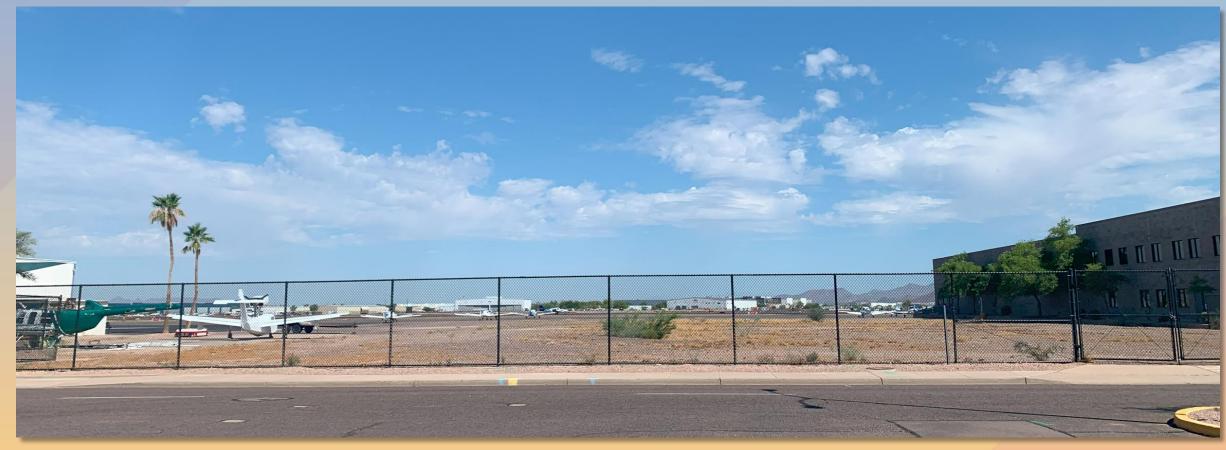

# Design Review Board





# DRB25-00372 Van Horn Aviation





#### Request

- Design Review
- To allow for an aircraft hangar







#### Location

- West of Higley Road
- South of McDowell Road
- North side of Falcon Drive
- 4958 East Falcon Drive







#### Site Photo



Looking north from Falcon Drive





#### Site Plan

- Hangar proposed for Falcon Field
- Vehicular access to the site is provided from Falcon Drive
- 19 parking spaces







#### Landscape Plan

#### LANDSCAPE LEGEND

#

CERCIDIUM FLORIDUM BLUE PALO VERDE 24" BOX SHADE VALUE: 422 SQ.FT. (6)

24" BOX SHADE VALUE: 422 SQ.FT. (6) PROSOPIS "COPPERII" THORNIESS HYBRID MESQUITE 24" BOX SHADE VALUE: 400 SQ.FT. (6) CAESALPINIA CACALACO SMOOTHIE CASCALOTE 36" BOX SHADE VALUE: 191 SQ.FT. (15)

TECOMA 'ORANGE JUBILEE'

ORANGE JUBILEE

5 GALLON (21)

CAESALPINIA MEXICANA
MEXICAN BIRD OF PARADISE
5 GALLON (14)

PREMOPHILA MACULATA
VALENTINE EMU BUSH
5 GALLON (10)

LEUCOPHYLLUM LANGMANIAE 'LYNN'S LEGACY' 5 GALLON (8)

HESPERALOE PARVIFLORA
RED YUCCA
5 GALLON (16)

HESPERALOE PARVIFLORA YELLOW YUCCA