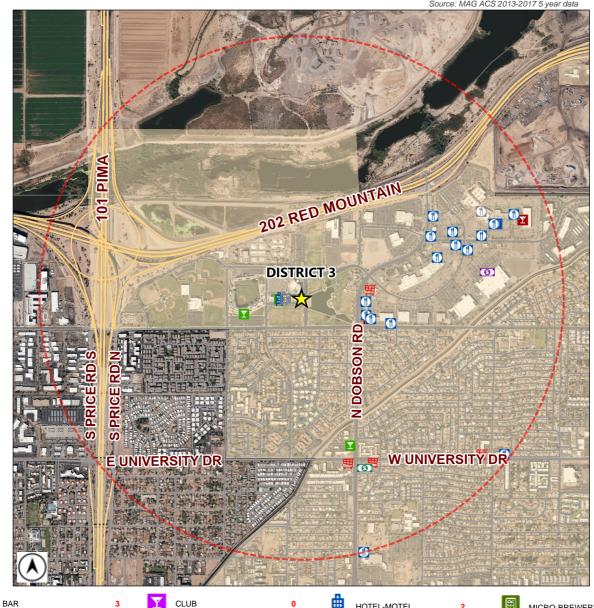

**Requesting Approval:** 

SHERATON MESA HOTEL AT WRIGLEYVILLE WEST

**860 N RIVERVIEW** 

**License Type: HOTEL-MOTEL (PEND) License Number:** LICA25-19937

Estimated Population (1 Mile): 10962 Source: MAG ACS 2013-2017 5 year data

MICRO-BREWERY MICRO-BREWERY (PEND) 0

RESTAURANT RESTAURANT (PEND) WHOLESALE 0 WHOLESALE (PEND)

1 MILE BUFFER Total Count: 33 liquor licenses

Date: 04/09/2025