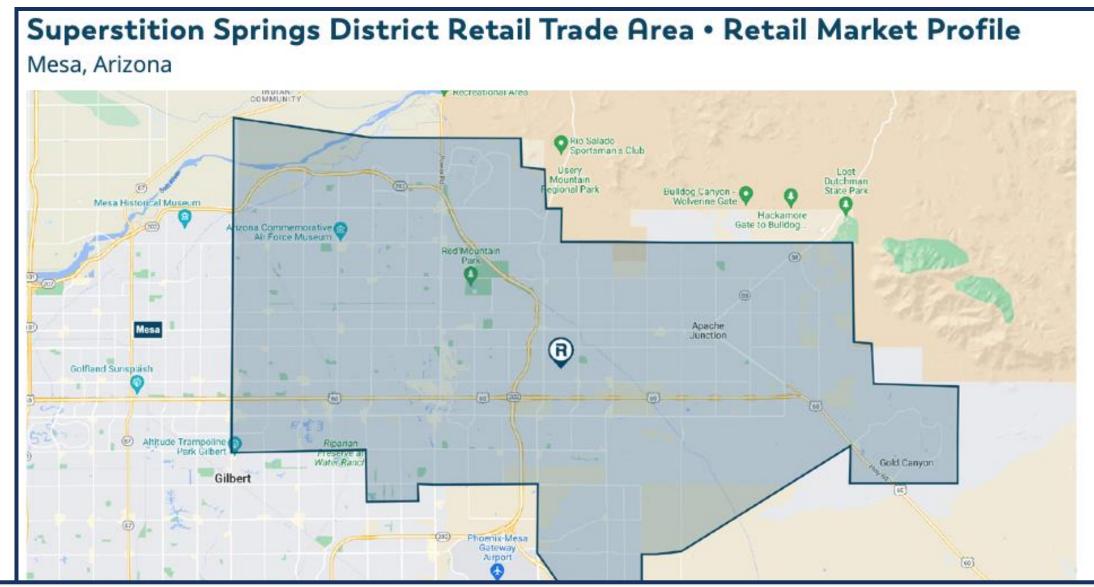

| Population |         |
|------------|---------|
| 2020       | 442,281 |
| 2024       | 465,066 |
| 2029       | 482,005 |
|            |         |

| Description                                           | 2023 DEMAND     | 2028 DEMAND     | GROWTH        | CAGR (%) |
|-------------------------------------------------------|-----------------|-----------------|---------------|----------|
| Total retail trade including food and drinking places | \$5,210,767,627 | \$6,179,257,242 | \$968,489,615 | 3.47%    |