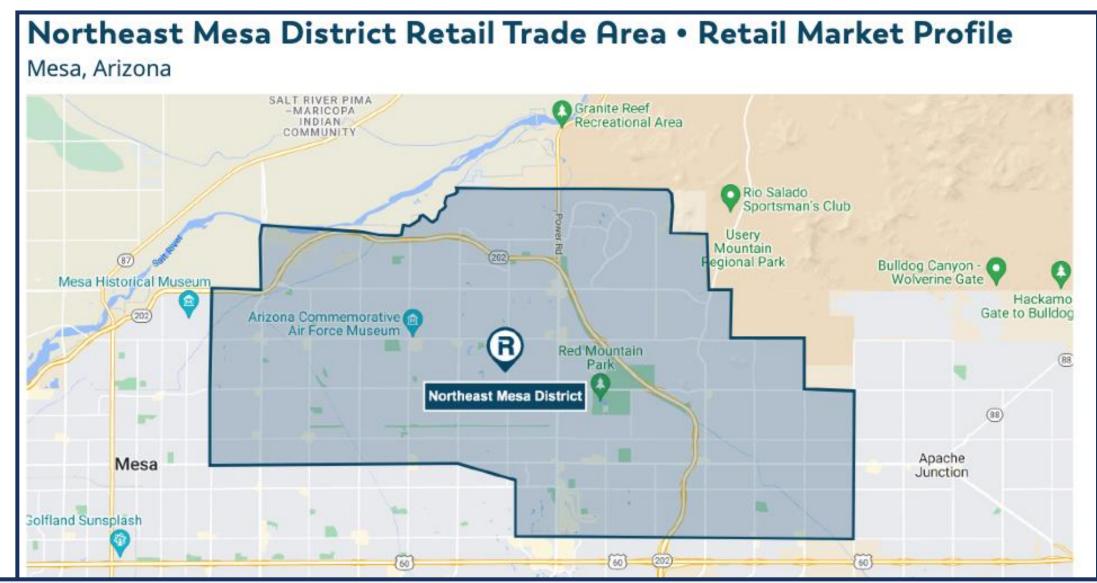

## Task 1: Retail Analysis

Mapping a Submarket's Retail Trade Area: Northeast Mesa Study

The retail trade area is the foundation of the strategy, and its accuracy is critical.

Mapping a Submarket's Retail
Trade Area:
Northeast Mesa Study

#### Northeast Mesa District Retail Trade Area • Retail Market Profile Mesa, Arizona

| Population                                                                                                                                                                                                                                                                                                                                                                                                                                                                                                                                                                                                                                                                                                                                                                                                                                                                                                                                                                                                                                                                                                                                                                                                                                                                                                                                                                                                                                                                                                                                                                                                                                                                                                                                                                                                                                                                                                                                                                                                                                                                                                                     |                                                                             | Age                         |        |
|--------------------------------------------------------------------------------------------------------------------------------------------------------------------------------------------------------------------------------------------------------------------------------------------------------------------------------------------------------------------------------------------------------------------------------------------------------------------------------------------------------------------------------------------------------------------------------------------------------------------------------------------------------------------------------------------------------------------------------------------------------------------------------------------------------------------------------------------------------------------------------------------------------------------------------------------------------------------------------------------------------------------------------------------------------------------------------------------------------------------------------------------------------------------------------------------------------------------------------------------------------------------------------------------------------------------------------------------------------------------------------------------------------------------------------------------------------------------------------------------------------------------------------------------------------------------------------------------------------------------------------------------------------------------------------------------------------------------------------------------------------------------------------------------------------------------------------------------------------------------------------------------------------------------------------------------------------------------------------------------------------------------------------------------------------------------------------------------------------------------------------|-----------------------------------------------------------------------------|-----------------------------|--------|
| 2020                                                                                                                                                                                                                                                                                                                                                                                                                                                                                                                                                                                                                                                                                                                                                                                                                                                                                                                                                                                                                                                                                                                                                                                                                                                                                                                                                                                                                                                                                                                                                                                                                                                                                                                                                                                                                                                                                                                                                                                                                                                                                                                           | 209,704                                                                     | 0 - 9 Years                 | 10.44% |
| 2024                                                                                                                                                                                                                                                                                                                                                                                                                                                                                                                                                                                                                                                                                                                                                                                                                                                                                                                                                                                                                                                                                                                                                                                                                                                                                                                                                                                                                                                                                                                                                                                                                                                                                                                                                                                                                                                                                                                                                                                                                                                                                                                           | 215,999                                                                     | 10 - 17 Years               | 9.33%  |
| 2029                                                                                                                                                                                                                                                                                                                                                                                                                                                                                                                                                                                                                                                                                                                                                                                                                                                                                                                                                                                                                                                                                                                                                                                                                                                                                                                                                                                                                                                                                                                                                                                                                                                                                                                                                                                                                                                                                                                                                                                                                                                                                                                           | 220,149                                                                     | 18 - 24 Years               | 7.99%  |
| Educational Attainmen                                                                                                                                                                                                                                                                                                                                                                                                                                                                                                                                                                                                                                                                                                                                                                                                                                                                                                                                                                                                                                                                                                                                                                                                                                                                                                                                                                                                                                                                                                                                                                                                                                                                                                                                                                                                                                                                                                                                                                                                                                                                                                          | t (%)                                                                       | 25 - 34 Years               | 10.73% |
| Graduate or Professional                                                                                                                                                                                                                                                                                                                                                                                                                                                                                                                                                                                                                                                                                                                                                                                                                                                                                                                                                                                                                                                                                                                                                                                                                                                                                                                                                                                                                                                                                                                                                                                                                                                                                                                                                                                                                                                                                                                                                                                                                                                                                                       | 10.30%                                                                      | 35 - 44 Years               | 10.95% |
| Degree                                                                                                                                                                                                                                                                                                                                                                                                                                                                                                                                                                                                                                                                                                                                                                                                                                                                                                                                                                                                                                                                                                                                                                                                                                                                                                                                                                                                                                                                                                                                                                                                                                                                                                                                                                                                                                                                                                                                                                                                                                                                                                                         | 10.30%                                                                      | 45 - 54 Years               | 10.88% |
| Bachelors Degree                                                                                                                                                                                                                                                                                                                                                                                                                                                                                                                                                                                                                                                                                                                                                                                                                                                                                                                                                                                                                                                                                                                                                                                                                                                                                                                                                                                                                                                                                                                                                                                                                                                                                                                                                                                                                                                                                                                                                                                                                                                                                                               | 19.98%                                                                      | 55 - 64 Years               | 13.56% |
| Associate Degree                                                                                                                                                                                                                                                                                                                                                                                                                                                                                                                                                                                                                                                                                                                                                                                                                                                                                                                                                                                                                                                                                                                                                                                                                                                                                                                                                                                                                                                                                                                                                                                                                                                                                                                                                                                                                                                                                                                                                                                                                                                                                                               | 9.85%                                                                       | 65 and Older                | 26.13% |
| Some College                                                                                                                                                                                                                                                                                                                                                                                                                                                                                                                                                                                                                                                                                                                                                                                                                                                                                                                                                                                                                                                                                                                                                                                                                                                                                                                                                                                                                                                                                                                                                                                                                                                                                                                                                                                                                                                                                                                                                                                                                                                                                                                   | 26.94%                                                                      | Median Age                  | 45.53  |
| High School Graduate (or GED)                                                                                                                                                                                                                                                                                                                                                                                                                                                                                                                                                                                                                                                                                                                                                                                                                                                                                                                                                                                                                                                                                                                                                                                                                                                                                                                                                                                                                                                                                                                                                                                                                                                                                                                                                                                                                                                                                                                                                                                                                                                                                                  | 24.96%                                                                      | Average Age                 | 44.50  |
| Some High School, No<br>Degree                                                                                                                                                                                                                                                                                                                                                                                                                                                                                                                                                                                                                                                                                                                                                                                                                                                                                                                                                                                                                                                                                                                                                                                                                                                                                                                                                                                                                                                                                                                                                                                                                                                                                                                                                                                                                                                                                                                                                                                                                                                                                                 | 5.42%                                                                       | Race Distribution (%)       |        |
| Less than 9th Grade                                                                                                                                                                                                                                                                                                                                                                                                                                                                                                                                                                                                                                                                                                                                                                                                                                                                                                                                                                                                                                                                                                                                                                                                                                                                                                                                                                                                                                                                                                                                                                                                                                                                                                                                                                                                                                                                                                                                                                                                                                                                                                            | 2.54%                                                                       | White                       | 73.81% |
|                                                                                                                                                                                                                                                                                                                                                                                                                                                                                                                                                                                                                                                                                                                                                                                                                                                                                                                                                                                                                                                                                                                                                                                                                                                                                                                                                                                                                                                                                                                                                                                                                                                                                                                                                                                                                                                                                                                                                                                                                                                                                                                                |                                                                             | Black/African American      | 2.83%  |
| Income<br>Average HH                                                                                                                                                                                                                                                                                                                                                                                                                                                                                                                                                                                                                                                                                                                                                                                                                                                                                                                                                                                                                                                                                                                                                                                                                                                                                                                                                                                                                                                                                                                                                                                                                                                                                                                                                                                                                                                                                                                                                                                                                                                                                                           | \$108,177                                                                   | American Indian/<br>Alaskan | 1.68%  |
| Median HH                                                                                                                                                                                                                                                                                                                                                                                                                                                                                                                                                                                                                                                                                                                                                                                                                                                                                                                                                                                                                                                                                                                                                                                                                                                                                                                                                                                                                                                                                                                                                                                                                                                                                                                                                                                                                                                                                                                                                                                                                                                                                                                      | \$78,063                                                                    | Asian                       | 2.02%  |
|                                                                                                                                                                                                                                                                                                                                                                                                                                                                                                                                                                                                                                                                                                                                                                                                                                                                                                                                                                                                                                                                                                                                                                                                                                                                                                                                                                                                                                                                                                                                                                                                                                                                                                                                                                                                                                                                                                                                                                                                                                                                                                                                |                                                                             | Native Hawaiian/            | 0.29%  |
| Per Capita                                                                                                                                                                                                                                                                                                                                                                                                                                                                                                                                                                                                                                                                                                                                                                                                                                                                                                                                                                                                                                                                                                                                                                                                                                                                                                                                                                                                                                                                                                                                                                                                                                                                                                                                                                                                                                                                                                                                                                                                                                                                                                                     | \$43,485                                                                    | Islander                    | 0.2570 |
| The information contained herein was obtained f                                                                                                                                                                                                                                                                                                                                                                                                                                                                                                                                                                                                                                                                                                                                                                                                                                                                                                                                                                                                                                                                                                                                                                                                                                                                                                                                                                                                                                                                                                                                                                                                                                                                                                                                                                                                                                                                                                                                                                                                                                                                                | rom sources                                                                 | Islander<br>Other Race      | 8.20%  |
|                                                                                                                                                                                                                                                                                                                                                                                                                                                                                                                                                                                                                                                                                                                                                                                                                                                                                                                                                                                                                                                                                                                                                                                                                                                                                                                                                                                                                                                                                                                                                                                                                                                                                                                                                                                                                                                                                                                                                                                                                                                                                                                                | rom sources<br>n, LLC makes no                                              | 131311331                   |        |
| The information contained herein was obtained for believed to be reliable, however, The Retail Coach guarantees, warranties or representations as to the content of the con | from sources<br>h, LLC makes no<br>the completeness or<br>(bject to errors, | Other Race                  | 8.20%  |

| Population |         |
|------------|---------|
| 2020       | 209,704 |
| 2024       | 215,999 |
| 2029       | 220,149 |
|            |         |

| Description                                           | 2023 DEMAND     | 2028 DEMAND     | GROWTH        | CAGR (%) |
|-------------------------------------------------------|-----------------|-----------------|---------------|----------|
| Total retail trade including food and drinking places | \$2,490,601,810 | \$2,914,682,581 | \$424,080,771 | 3.19%    |