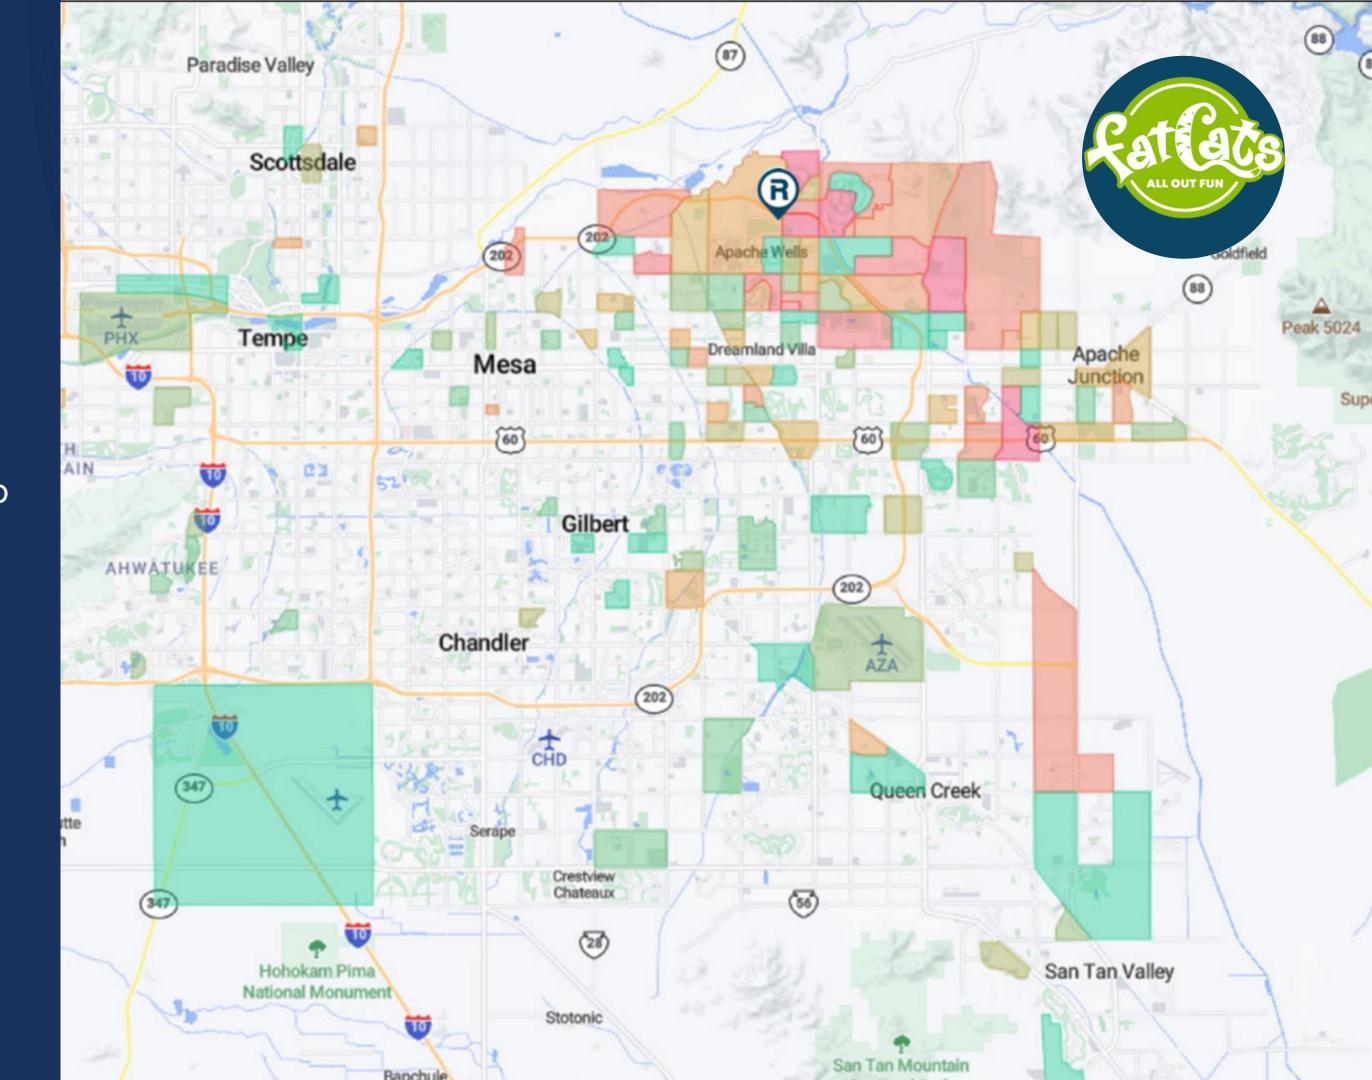

Analyzing the Market Using
Mobile Location Data for Retail
Trade Area Mapping

The retail trade area is the foundation of the strategy, and its accuracy is critical.

#### Mobile Location Data & Retail Trade Area Mapping

### Collection of Consumer Mobile Device

- · High-confidence technology
- Geo-codes telephone calls, emails & texts
- Pinpoints consumer evening locations
- Determines consumer pathto-purchase

Cell Phone Analysis Heatmap

Northeast Mesa Submarket Fat Cats Study

R The Retail Coach.