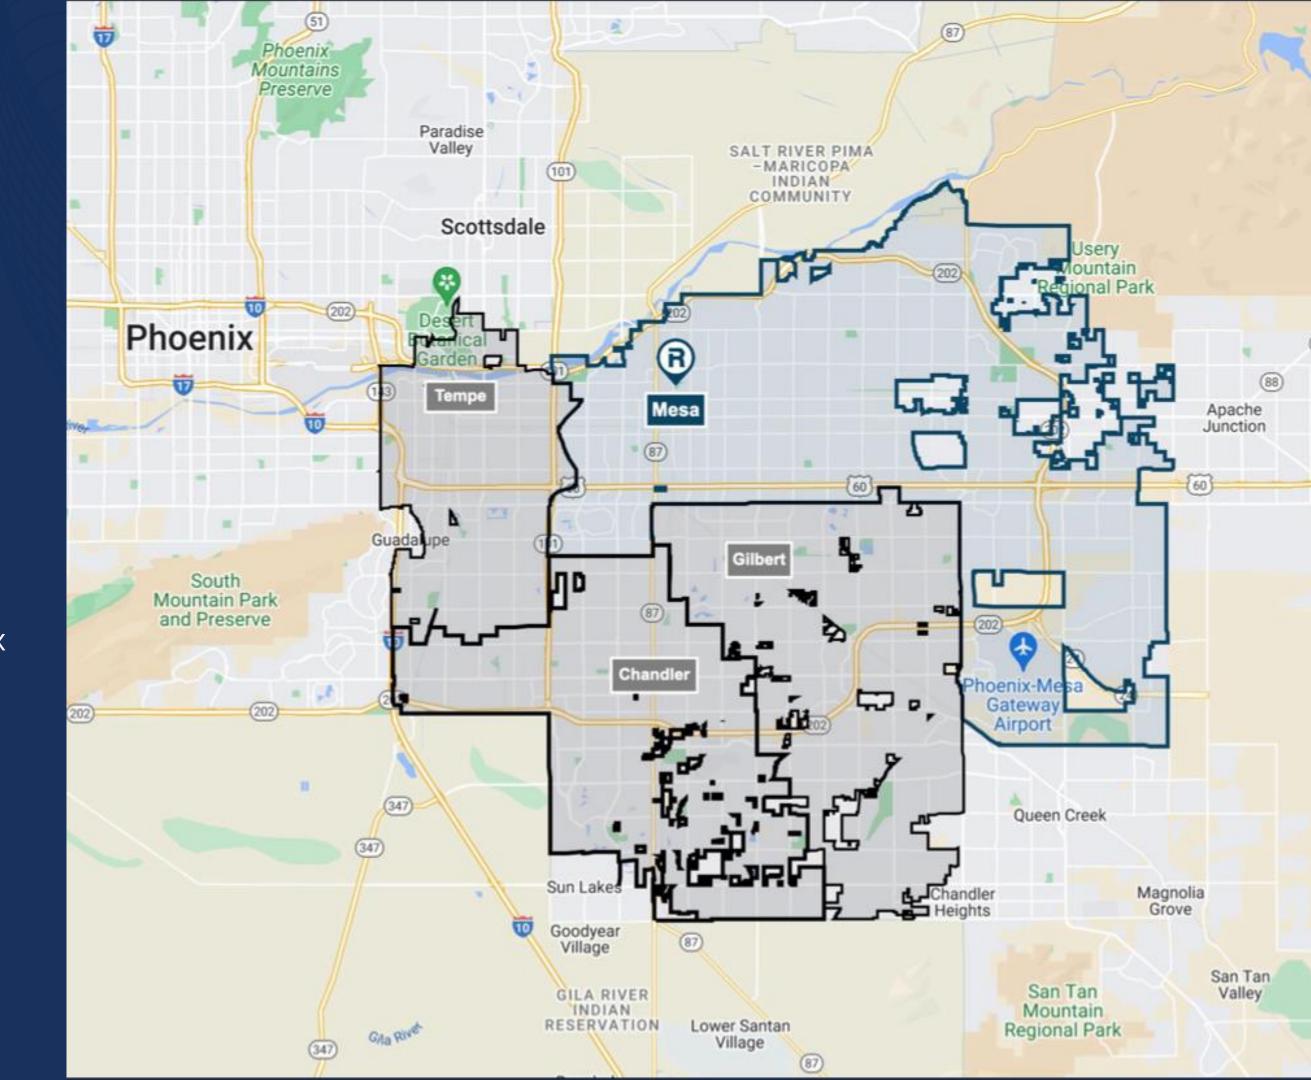

#### Task 4 Strategy

Implementation and Recuritment

Understanding Mesa's Competing Communities

Why? When retailers look at Phoenix MSA for locations and growth, understanding the demographics of Mesa's competing communities and how those numbers drive retail matters.

Understanding Mesa's Competing Communities

Understanding Mesa's Targeted Eight (8) Submarkets for Retail Analysis

- 1. Asian District
- 2. Riverview
- 3. Fiesta
- 4. Downtown
- 5. Northeast Mesa
- 6. Superstition Springs
- 7. Power Road Corridor
- 8. Gateway