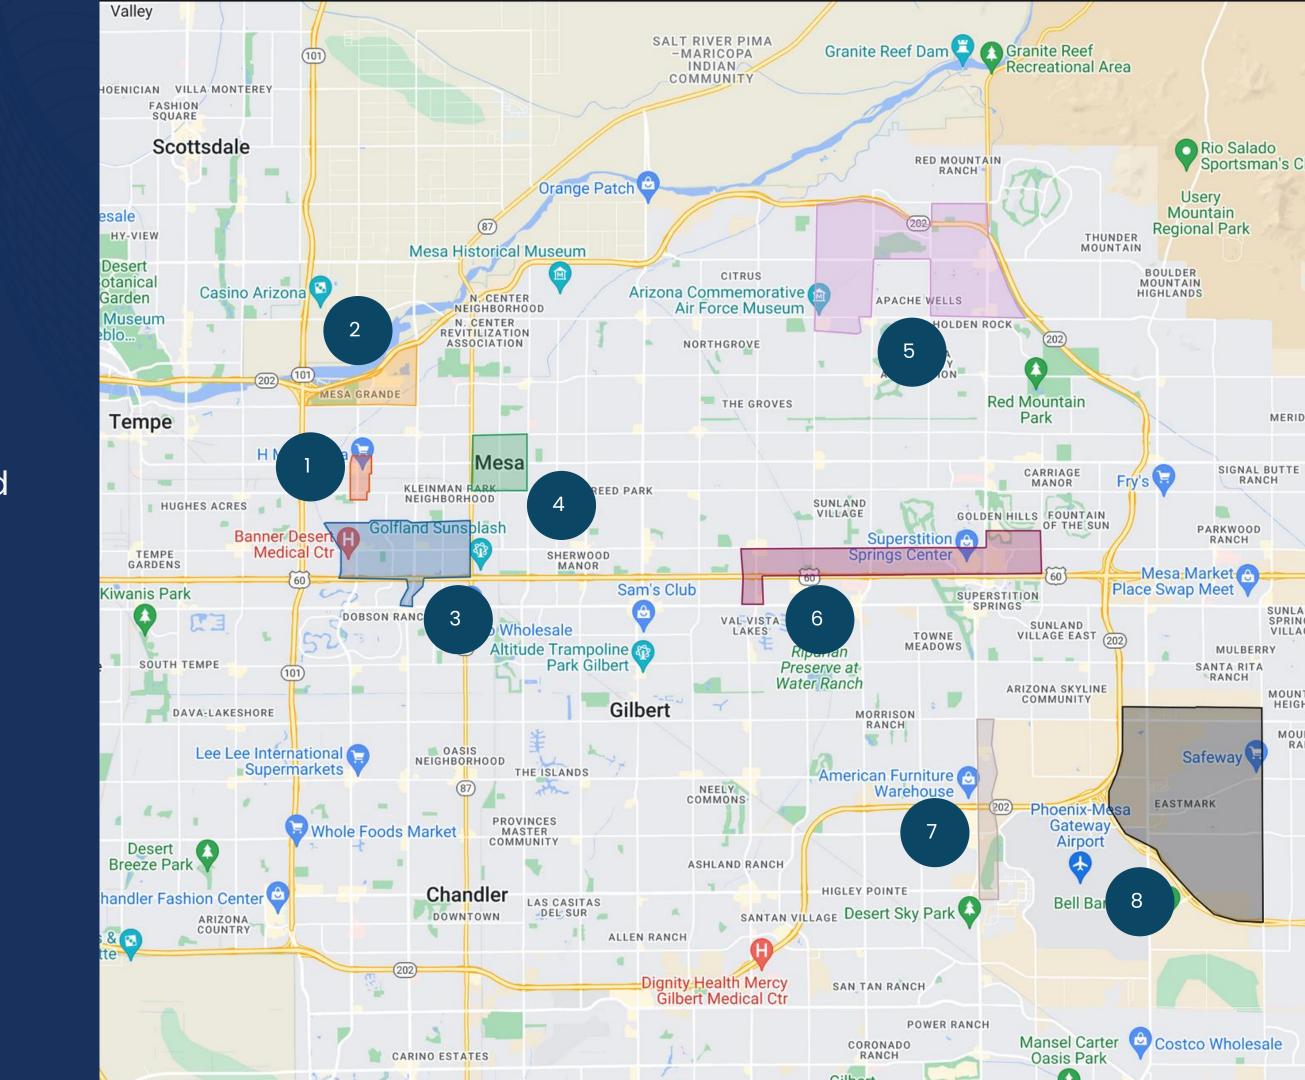

Understanding Mesa's Competing Communities

Understanding Mesa's Targeted Eight (8) Submarkets for Retail Analysis

- 1. Asian District
- 2. Riverview
- 3. Fiesta
- 4. Downtown
- 5. Northeast Mesa
- 6. Superstition Springs
- 7. Power Road Corridor
- 8. Gateway