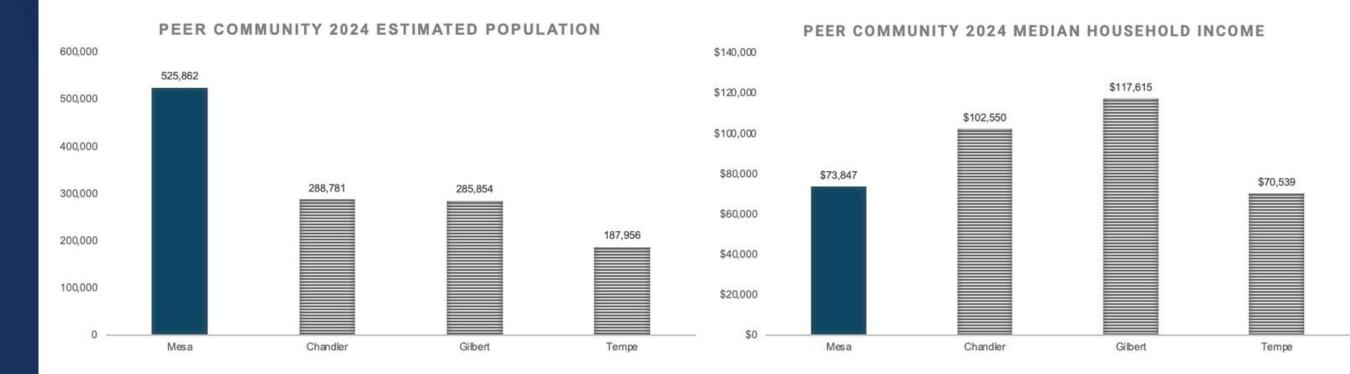

Comparing Mesa's Submarkets

Retail Demand Outlook:
Studying Compound Annual
Growth Rate (CAGR%) of Retail
Sectors in Each Submarket

Demographic & Growth Comparisons By Submarket Retail Trade Area: Demographic Snapshot

| 3 1                  |                 |                                                 |                         |  |  |  |
|----------------------|-----------------|-------------------------------------------------|-------------------------|--|--|--|
| Trade Area           | 2024 Population | Associates Degree or Higher Education (Age 25+) | Median Household Income |  |  |  |
| Riverview            | 206,603         | 55,920 (28.25%)                                 | \$62,675                |  |  |  |
| Fiesta               | 116,123         | 28,093 (36.12%)                                 | \$58,742                |  |  |  |
| Downtown             | 118,384         | 11,953 (28.26%)                                 | \$54,454                |  |  |  |
| Northeast Mesa       | 215,999         | 62,630 (40.13%)                                 | \$78,063                |  |  |  |
| Superstition Springs | 465,066         | 137,879 (41.45%)                                | \$79,648                |  |  |  |
| Gateway/Power Road   | 222,068         | 75,571 (55.03%)                                 | \$114,590               |  |  |  |
|                      |                 |                                                 |                         |  |  |  |