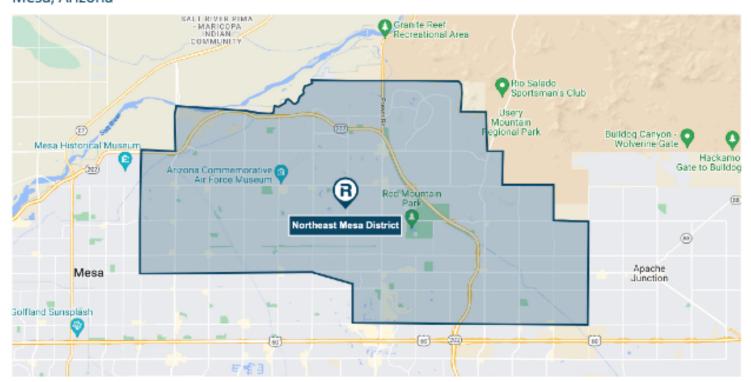

## Task 1: Retail Analysis

Mapping a Submarket's Retail Trade Area: Northeast Mesa Study

The retail trade area is the foundation of the strategy, and its accuracy is critical.

Mapping a Submarket's Retail
Trade Area:
Northeast Mesa Study

#### Northeast Mesa District Retail Trade Area • Retail Market Profile Mesa, Arizona

| Population                                                                                                                                                                                                                                                                                                                                                                                                                                                                                                                                                                                                                                                                                                                                                                                                                                                                                                                                                                                                                                                                                                                                                                                                                                                                                                                                                                                                                                                                                                                                                                                                                                                                                                                                                                                                                                                                                                                                                                                                                                                                                                                     |                                                                             | Age                         |        |
|--------------------------------------------------------------------------------------------------------------------------------------------------------------------------------------------------------------------------------------------------------------------------------------------------------------------------------------------------------------------------------------------------------------------------------------------------------------------------------------------------------------------------------------------------------------------------------------------------------------------------------------------------------------------------------------------------------------------------------------------------------------------------------------------------------------------------------------------------------------------------------------------------------------------------------------------------------------------------------------------------------------------------------------------------------------------------------------------------------------------------------------------------------------------------------------------------------------------------------------------------------------------------------------------------------------------------------------------------------------------------------------------------------------------------------------------------------------------------------------------------------------------------------------------------------------------------------------------------------------------------------------------------------------------------------------------------------------------------------------------------------------------------------------------------------------------------------------------------------------------------------------------------------------------------------------------------------------------------------------------------------------------------------------------------------------------------------------------------------------------------------|-----------------------------------------------------------------------------|-----------------------------|--------|
| 2020                                                                                                                                                                                                                                                                                                                                                                                                                                                                                                                                                                                                                                                                                                                                                                                                                                                                                                                                                                                                                                                                                                                                                                                                                                                                                                                                                                                                                                                                                                                                                                                                                                                                                                                                                                                                                                                                                                                                                                                                                                                                                                                           | 209,704                                                                     | 0 - 9 Years                 | 10.44% |
| 2024                                                                                                                                                                                                                                                                                                                                                                                                                                                                                                                                                                                                                                                                                                                                                                                                                                                                                                                                                                                                                                                                                                                                                                                                                                                                                                                                                                                                                                                                                                                                                                                                                                                                                                                                                                                                                                                                                                                                                                                                                                                                                                                           | 215,999                                                                     | 10 - 17 Years               | 9.33%  |
| 2029                                                                                                                                                                                                                                                                                                                                                                                                                                                                                                                                                                                                                                                                                                                                                                                                                                                                                                                                                                                                                                                                                                                                                                                                                                                                                                                                                                                                                                                                                                                                                                                                                                                                                                                                                                                                                                                                                                                                                                                                                                                                                                                           | 220,149                                                                     | 18 - 24 Years               | 7.99%  |
| Educational Attainmen                                                                                                                                                                                                                                                                                                                                                                                                                                                                                                                                                                                                                                                                                                                                                                                                                                                                                                                                                                                                                                                                                                                                                                                                                                                                                                                                                                                                                                                                                                                                                                                                                                                                                                                                                                                                                                                                                                                                                                                                                                                                                                          | t (%)                                                                       | 25 - 34 Years               | 10.73% |
| Graduate or Professional                                                                                                                                                                                                                                                                                                                                                                                                                                                                                                                                                                                                                                                                                                                                                                                                                                                                                                                                                                                                                                                                                                                                                                                                                                                                                                                                                                                                                                                                                                                                                                                                                                                                                                                                                                                                                                                                                                                                                                                                                                                                                                       | 10.30%                                                                      | 35 - 44 Years               | 10.95% |
| Degree                                                                                                                                                                                                                                                                                                                                                                                                                                                                                                                                                                                                                                                                                                                                                                                                                                                                                                                                                                                                                                                                                                                                                                                                                                                                                                                                                                                                                                                                                                                                                                                                                                                                                                                                                                                                                                                                                                                                                                                                                                                                                                                         | 10.30%                                                                      | 45 - 54 Years               | 10.88% |
| Bachelors Degree                                                                                                                                                                                                                                                                                                                                                                                                                                                                                                                                                                                                                                                                                                                                                                                                                                                                                                                                                                                                                                                                                                                                                                                                                                                                                                                                                                                                                                                                                                                                                                                                                                                                                                                                                                                                                                                                                                                                                                                                                                                                                                               | 19.98%                                                                      | 55 - 64 Years               | 13.56% |
| Associate Degree                                                                                                                                                                                                                                                                                                                                                                                                                                                                                                                                                                                                                                                                                                                                                                                                                                                                                                                                                                                                                                                                                                                                                                                                                                                                                                                                                                                                                                                                                                                                                                                                                                                                                                                                                                                                                                                                                                                                                                                                                                                                                                               | 9.85%                                                                       | 65 and Older                | 26.13% |
| Some College                                                                                                                                                                                                                                                                                                                                                                                                                                                                                                                                                                                                                                                                                                                                                                                                                                                                                                                                                                                                                                                                                                                                                                                                                                                                                                                                                                                                                                                                                                                                                                                                                                                                                                                                                                                                                                                                                                                                                                                                                                                                                                                   | 26.94%                                                                      | Median Age                  | 45.53  |
| High School Graduate (or GED)                                                                                                                                                                                                                                                                                                                                                                                                                                                                                                                                                                                                                                                                                                                                                                                                                                                                                                                                                                                                                                                                                                                                                                                                                                                                                                                                                                                                                                                                                                                                                                                                                                                                                                                                                                                                                                                                                                                                                                                                                                                                                                  | 24.96%                                                                      | Average Age                 | 44.50  |
| Some High School, No<br>Degree                                                                                                                                                                                                                                                                                                                                                                                                                                                                                                                                                                                                                                                                                                                                                                                                                                                                                                                                                                                                                                                                                                                                                                                                                                                                                                                                                                                                                                                                                                                                                                                                                                                                                                                                                                                                                                                                                                                                                                                                                                                                                                 | 5.42%                                                                       | Race Distribution (%)       |        |
| Less than 9th Grade                                                                                                                                                                                                                                                                                                                                                                                                                                                                                                                                                                                                                                                                                                                                                                                                                                                                                                                                                                                                                                                                                                                                                                                                                                                                                                                                                                                                                                                                                                                                                                                                                                                                                                                                                                                                                                                                                                                                                                                                                                                                                                            | 2.54%                                                                       | White                       | 73.81% |
|                                                                                                                                                                                                                                                                                                                                                                                                                                                                                                                                                                                                                                                                                                                                                                                                                                                                                                                                                                                                                                                                                                                                                                                                                                                                                                                                                                                                                                                                                                                                                                                                                                                                                                                                                                                                                                                                                                                                                                                                                                                                                                                                |                                                                             | Black/African American      | 2.83%  |
| Income<br>Average HH                                                                                                                                                                                                                                                                                                                                                                                                                                                                                                                                                                                                                                                                                                                                                                                                                                                                                                                                                                                                                                                                                                                                                                                                                                                                                                                                                                                                                                                                                                                                                                                                                                                                                                                                                                                                                                                                                                                                                                                                                                                                                                           | \$108,177                                                                   | American Indian/<br>Alaskan | 1.68%  |
| Median HH                                                                                                                                                                                                                                                                                                                                                                                                                                                                                                                                                                                                                                                                                                                                                                                                                                                                                                                                                                                                                                                                                                                                                                                                                                                                                                                                                                                                                                                                                                                                                                                                                                                                                                                                                                                                                                                                                                                                                                                                                                                                                                                      | \$78,063                                                                    | Asian                       | 2.02%  |
|                                                                                                                                                                                                                                                                                                                                                                                                                                                                                                                                                                                                                                                                                                                                                                                                                                                                                                                                                                                                                                                                                                                                                                                                                                                                                                                                                                                                                                                                                                                                                                                                                                                                                                                                                                                                                                                                                                                                                                                                                                                                                                                                |                                                                             | Native Hawaiian/            | 0.29%  |
| Per Capita                                                                                                                                                                                                                                                                                                                                                                                                                                                                                                                                                                                                                                                                                                                                                                                                                                                                                                                                                                                                                                                                                                                                                                                                                                                                                                                                                                                                                                                                                                                                                                                                                                                                                                                                                                                                                                                                                                                                                                                                                                                                                                                     | \$43,485                                                                    | Islander                    | 0.2570 |
| The information contained herein was obtained f                                                                                                                                                                                                                                                                                                                                                                                                                                                                                                                                                                                                                                                                                                                                                                                                                                                                                                                                                                                                                                                                                                                                                                                                                                                                                                                                                                                                                                                                                                                                                                                                                                                                                                                                                                                                                                                                                                                                                                                                                                                                                | rom sources                                                                 | Islander<br>Other Race      | 8.20%  |
|                                                                                                                                                                                                                                                                                                                                                                                                                                                                                                                                                                                                                                                                                                                                                                                                                                                                                                                                                                                                                                                                                                                                                                                                                                                                                                                                                                                                                                                                                                                                                                                                                                                                                                                                                                                                                                                                                                                                                                                                                                                                                                                                | rom sources<br>n, LLC makes no                                              | 131311331                   |        |
| The information contained herein was obtained for believed to be reliable, however, The Retail Coach guarantees, warranties or representations as to the content of the con | from sources<br>h, LLC makes no<br>the completeness or<br>(bject to errors, | Other Race                  | 8.20%  |