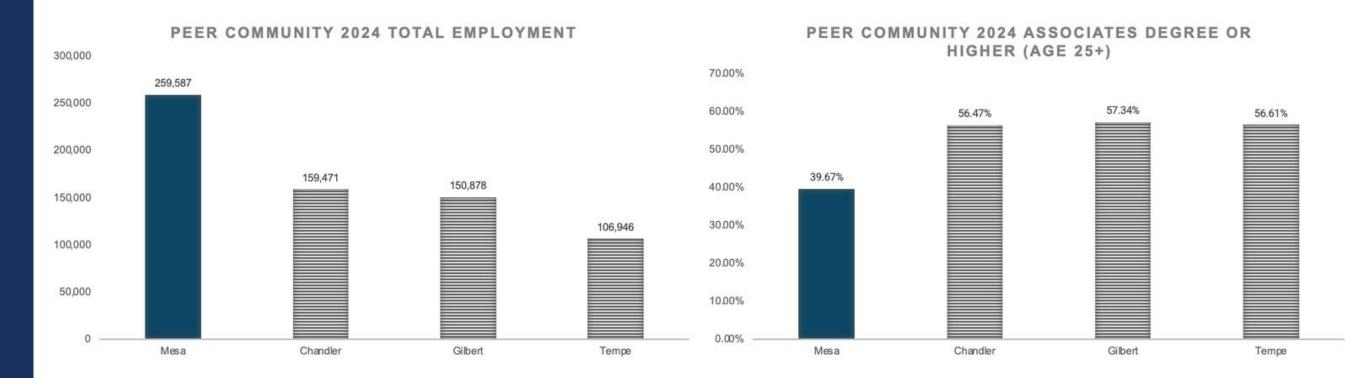

Comparing Mesa's Submarkets

Retail Demand Outlook:
Studying Compound Annual
Growth Rate (CAGR%) of Retail
Sectors in Each Submarket

Demographic & Growth Comparisons By Submarket Retail Trade Area: Demographic Snapshot

| 3 1                  |                 |                                                 |                         |  |  |  |
|----------------------|-----------------|-------------------------------------------------|-------------------------|--|--|--|
| Trade Area           | 2024 Population | Associates Degree or Higher Education (Age 25+) | Median Household Income |  |  |  |
| Riverview            | 206,603         | 55,920 (28.25%)                                 | \$62,675                |  |  |  |
| Fiesta               | 116,123         | 28,093 (36.12%)                                 | \$58,742                |  |  |  |
| Downtown             | 118,384         | 11,953 (28.26%)                                 | \$54,454                |  |  |  |
| Northeast Mesa       | 215,999         | 62,630 (40.13%)                                 | \$78,063                |  |  |  |
| Superstition Springs | 465,066         | 137,879 (41.45%)                                | \$79,648                |  |  |  |
| Gateway/Power Road   | 222,068         | 75,571 (55.03%)                                 | \$114,590               |  |  |  |
|                      |                 |                                                 |                         |  |  |  |