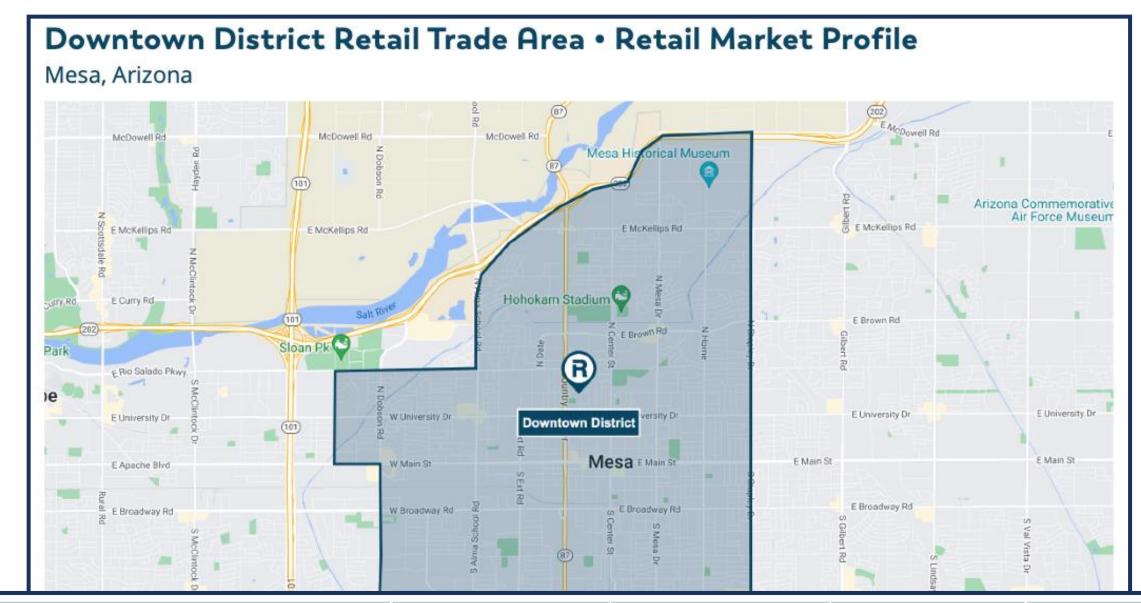

| Population |         |
|------------|---------|
| 2020       | 115,673 |
| 2024       | 118,384 |
| 2029       | 119,899 |

| Description                                           | 2023 DEMAND   | 2028 DEMAND     | GROWTH        | CAGR (%) |
|-------------------------------------------------------|---------------|-----------------|---------------|----------|
| Total retail trade including food and drinking places | \$977,474,298 | \$1,128,588,004 | \$151,113,706 | 2.92%    |