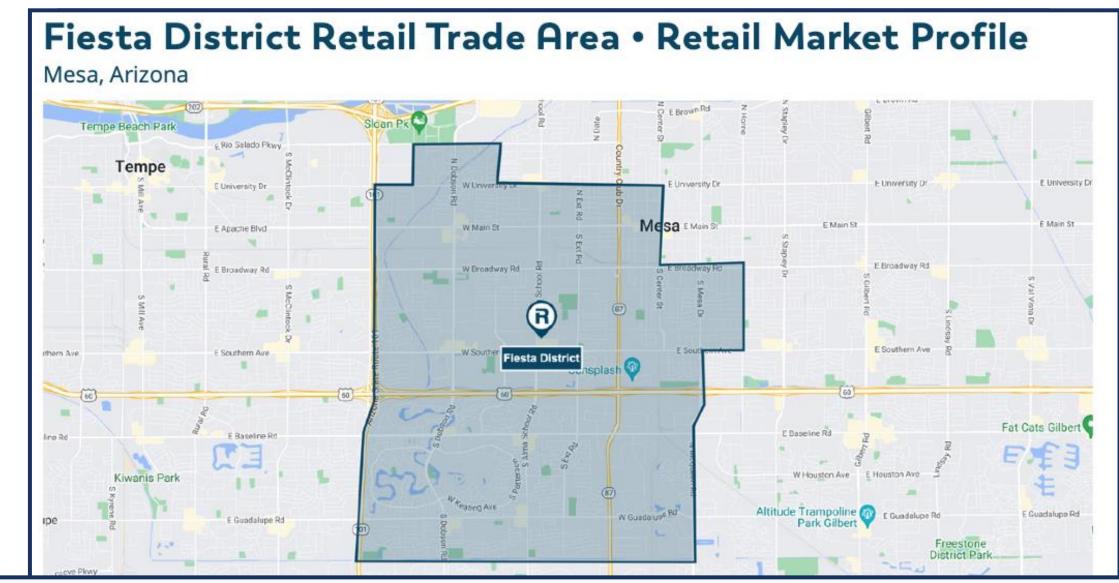

| Population |         |
|------------|---------|
| 2020       | 113,485 |
| 2024       | 116,123 |
| 2029       | 117,552 |

| Description                                           | 2023 DEMAND     | 2028 DEMAND     | GROWTH        | CAGR (%) |
|-------------------------------------------------------|-----------------|-----------------|---------------|----------|
| Total retail trade including food and drinking places | \$1,085,024,882 | \$1,252,601,944 | \$167,577,062 | 2.91%    |