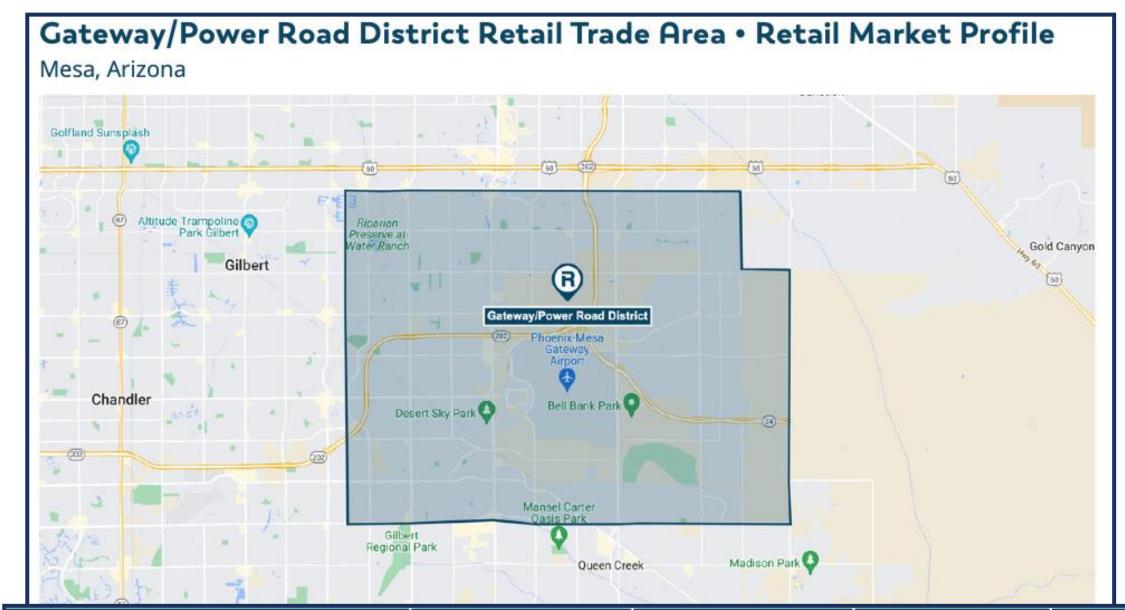

### Gateway/Power Road District Retail Trade Area • Retail Demand Outlook Mesa, Arizona

| NAICS       | DESCRIPTION                                                 | 2023 DEMAND     | 2028 DEMAND                 | GROWTH                   | CAGR (%) |
|-------------|-------------------------------------------------------------|-----------------|-----------------------------|--------------------------|----------|
| 44, 45, 722 | Total retail trade including food and drinking places       | \$2,346,481,451 | \$2,997,032,774             | \$650,551,323            | 5.02%    |
| 441         | Motor vehicle and parts dealers                             | \$452,915,769   | \$600,319,369               | \$147,403,600            | 5.80%    |
| 4411        | Automobile dealers                                          | \$401,099,999   | \$531,791,515               | \$130,691,516            | 5.80%    |
| 4412        | Other motor vehicle dealers                                 | \$22,915,997    | \$33,174,501                | \$10,258,504             | 7.68%    |
| 4413        | Automotive parts, accessories, and tire stores              | \$28,899,772    | \$35,353,352                | \$6,453,580              | 4.11%    |
| 442         | Furniture and home furnishings stores                       | \$26,440,900    | \$35,120,865                | \$8,679,965              | 5.84%    |
| 4421        | Furniture stores                                            | \$17,149,012    | \$23,030,628                | \$5,881,616              | 6.08%    |
| 4422        | Home furnishings stores                                     | \$9,291,888     | \$12,090,238                | \$2,798,350              | 5.41%    |
| 443         | Electronics and appliance stores                            | \$38,330,141    | \$47,475,138                | \$9,144,997              | 4.37%    |
| 443141      | Household appliance stores                                  | \$7,554,959     | \$9,325,925                 | \$1,770,967              | 4.30%    |
| 443142      | Electronics stores                                          | \$30,775,182    | \$38,149,213                | \$7,374,031              | 4.39%    |
| 444         | Building material and garden equipment and supplies dealers | \$146,047,109   | \$186,318,122               | \$40,271,014             | 4.99%    |
| 4441        | Building material and supplies dealers                      | \$128,172,372   | \$163,427,089               | \$35,254,716             | 4.98%    |
| 44411       | Home centers                                                | \$71,976,400    | \$91,611,599                | \$19,635,199             | 4.96%    |
| 44412       | Paint and wallpaper stores                                  | \$4,963,622     | \$7,717,968                 | \$2,754,346              | 9.23%    |
| 44413       | Hardware stores                                             | \$10,683,219    | \$13,534,608                | \$2,851,389              | 4.85%    |
| 44419       | Other building material dealers                             | \$40,549,131    | \$50,562,914                | \$10,013,783             | 4.51%    |
| 4442        | Lawn and garden equipment and supplies stores               | \$17,874,737    | \$22,891,034                | \$5,016,297              | 5.07%    |
| 44421       | Outdoor power equipment stores                              | \$3,358,316     | \$4,346,871                 | \$988,555                | 5.30%    |
| 44422       | Nursery, garden center, and farm supply stores              | \$14,516,421    | \$18,544,163                | \$4,027,742              | 5.02%    |
| 445         | Food and beverage stores                                    | \$359,685,606   | \$455,663,733               | \$95,978,127             | 4.84%    |
| 4451        | Grocery stores                                              | \$325,600,596   | \$412,188,823               | \$86,588,227             | 4.83%    |
| 44511       | Supermarkets and other grocery (except convenience) stores  | \$312,294,576   | \$395,586,948               | \$83,292,372             | 4.84%    |
| 44512       | Convenience stores                                          | \$13,306,021    | \$16,601,875                | \$3,295,855              | 4.53%    |
| 4452        | Specialty food stores                                       | \$9,970,548     | \$12,644,831                | \$2,674,284              | 4.87%    |
| 4453        | Beer, wine, and liquor stores                               | \$24,114,462    | \$30,830,079                | \$6,715,617              | 5.04%    |
| 446         | Health and personal care stores                             | \$62,048,058    | \$78,584,802                | \$16,536,744             | 4.84%    |
| 44611       | Pharmacies and drug stores                                  | \$46,890,590    | \$59,292,558                | \$12,401,968             | 4.81%    |
| 44612       | Cosmetics, beauty supplies, and perfume                     | \$3,093,930     | \$3,919,832                 | \$825,902                | 4.85%    |
| 44613       | Stores<br>Optical goods stores                              | \$9,450,245     | Note that the same of       | A DECEMBER OF STREET     | 4.96%    |
| 44619       | Optical goods stores Other health and personal care stores  | \$2,613,293     | \$12,040,529<br>\$3,331,884 | \$2,590,284<br>\$718,591 | 4.98%    |
| 447         | Gasoline stations                                           | \$222,862,940   | \$290,693,536               | \$67,830,596             | 5.46%    |
| 448         | Clothing and clothing accessories stores                    | \$79,245,329    | \$92,575,427                | \$13,330,098             | 3.16%    |
| 4481        | Clothing stores                                             | \$51,842,317    | \$58,871,892                | \$7,029,575              | 2.58%    |
| 44811       | Men's clothing stores                                       | \$1,552,277     | \$1,745,144                 | \$192,867                | 2.37%    |
| 44812       | Women's clothing stores                                     | \$8,347,199     | \$9,526,767                 | \$1,179,568              | 2.68%    |
| 44813       | Children's and infants' clothing stores                     | \$5,341,823     | \$5,648,355                 | \$306,531                | 1.12%    |
| 44814       | Family clothing stores                                      | \$30,572,524    | \$35,232,476                | \$4,659,952              | 2.88%    |
| 44815       | Clothing accessories stores                                 | \$2,115,041     | \$2,402,760                 | \$287,718                | 2.58%    |
| 44819       | Other clothing stores                                       | \$3,913,453     | \$4,316,391                 | \$402,938                | 1.98%    |
| 4482        | Shoe stores                                                 | \$12,071,513    | \$15,509,581                | \$3,438,068              | 5.14%    |
| 4483        | Jewelry, luggage, and leather goods stores                  | \$15,331,499    | \$18,193,954                | \$2,862,455              | 3.48%    |
| 44831       | Jewelry, luggage, and leather goods stores                  | \$10,523,724    | \$12,558,971                | \$2,035,247              | 3.60%    |
| 14001       | Jewell y Stores                                             | \$10,JZJ,7Z4    | #12,JJ0,J/1                 | 42,033,247               | 3,00%    |

| Population |         |
|------------|---------|
| 2020       | 203,376 |
| 2024       | 222,068 |
| 2029       | 236,874 |
|            |         |

| Description                                           | 2023 DEMAND     | 2028 DEMAND     | GROWTH        | CAGR (%) |
|-------------------------------------------------------|-----------------|-----------------|---------------|----------|
| Total retail trade including food and drinking places | \$2,346,481,451 | \$2,997,032,774 | \$650,551,323 | 5.02%    |