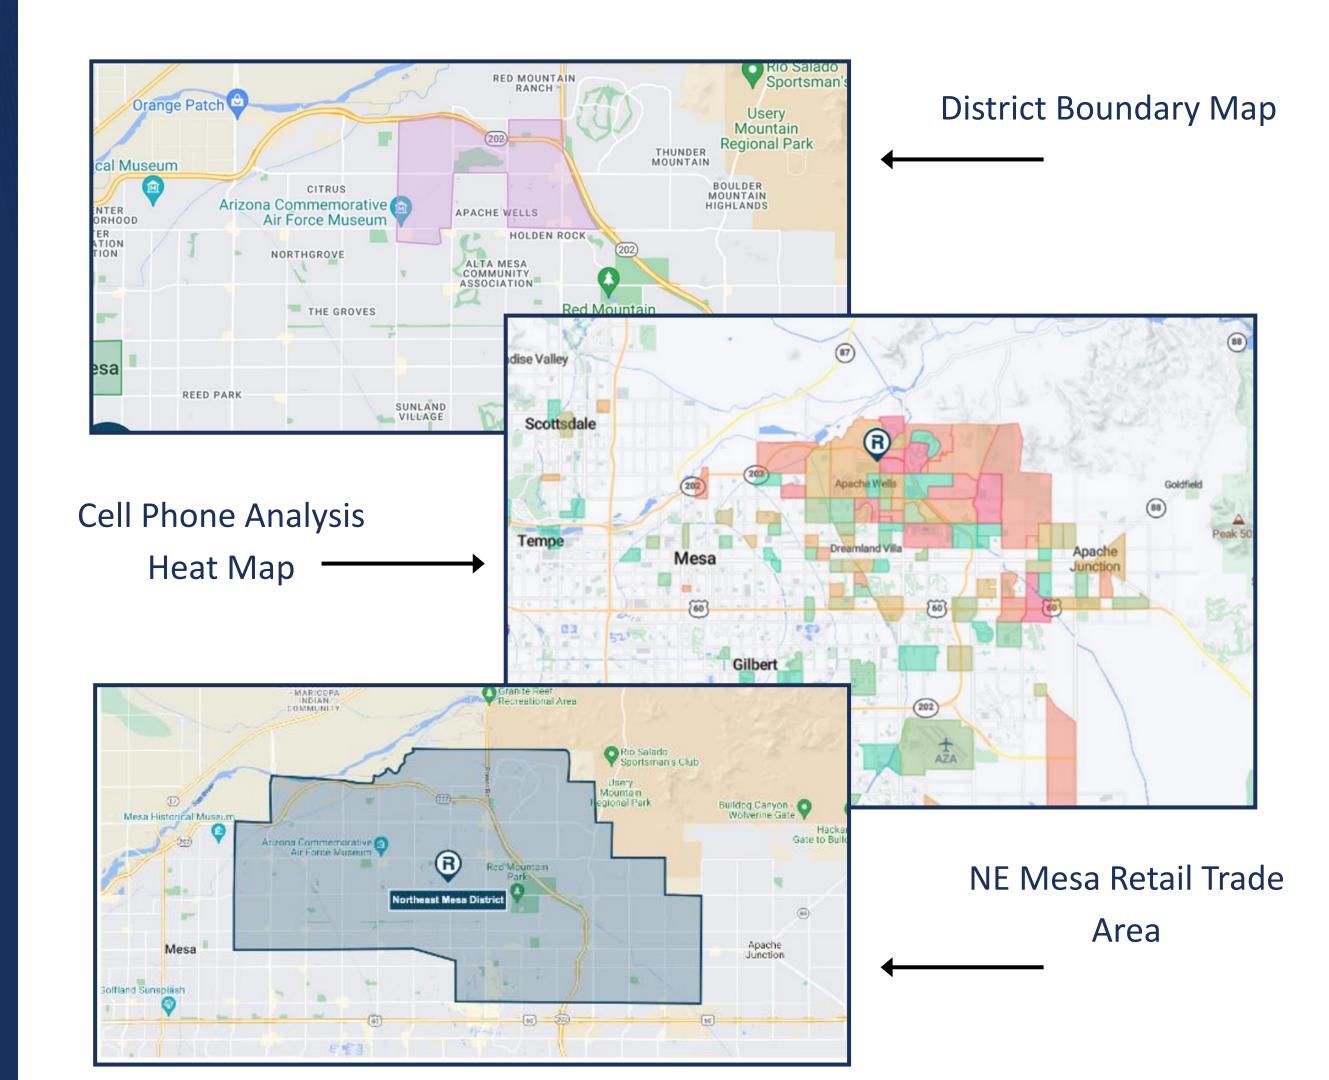

Analyzing the Market Using
Mobile Location Data for Retail
Trade Area Mapping

The retail trade area is the foundation of the strategy, and its accuracy is critical.

#### Mobile Location Data & Retail Trade Area Mapping

### Collection of Consumer Mobile Device

- · High-confidence technology
- Geo-codes telephone calls, emails & texts
- Pinpoints consumer evening locations
- Determines consumer pathto-purchase

Cell Phone Analysis Heatmap

Northeast Mesa Submarket Fat Cats Study

R The Retail Coach.

## Task 1: Retail Analysis

Mapping a Submarket's Retail Trade Area: Northeast Mesa Study

The retail trade area is the foundation of the strategy, and its accuracy is critical.

Mapping a Submarket's Retail
Trade Area:
Northeast Mesa Study