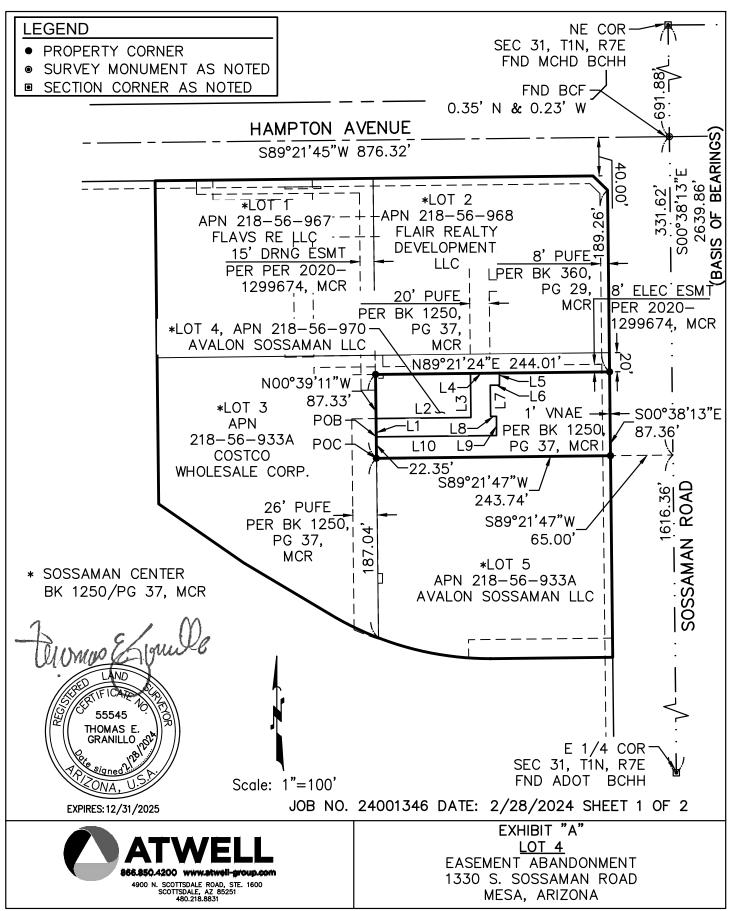

## EXHIBIT "A" LEGAL DESCRIPTON

## PUBLIC UTILITY & FACILITY EASEMENT ABANDONMENT

ALL THAT PORTION OF THE PUBLIC UTILITY & FACILITY EASEMENT (PUFE) WITHIN LOT 4 FINAL PLAT OF "SOSSAMAN CENTER", BOOK 1250 PAGE 37 MARICOPA COUNTY RECORDS, AS DEDICATED BY SAID FINAL PLAT BEING LOCATED IN THE NORTHEAST QUARTER OF SECTION 31, TOWNSHIP 1 NORTH, RANGE 7 EAST, OF THE GILA AND SALT RIVER BASE AND MERIDIAN, MARICOPA COUNTY, ARIZONA, MORE PARTICULARLY DESCRIBED AS FOLLOWS:

COMMENCING AT THE SOUTHWEST CORNER OF SAID LOT 4, FROM WHICH THE NORTHWEST PROPERTY CORNER OF LOT 4 THEREOF BEARS N00°39'11"W A DISTANCE OF 87.33 FEET;

THENCE, ALONG THE WEST PROPERTY LINE OF SAID LOT 4, N00°39'11"W A DISTANCE OF 22.35 FEET TO THE **POINT OF BEGINNING**;

THENCE, DEPARTING SAID WEST PROPERTY LINE, N00°39'11"W A DISTANCE OF 19.06 FEET:

THENCE, N89°21'45"E A DISTANCE OF 98.86 FEET;

THENCE, N00°38'36"W A DISTANCE OF 45.94 FEET TO THE NORTH PROPERTY LINE OF SAID LOT 4;

THENCE, ALONG SAID NORTH PROPERTY LINE, N89°21'24"E A DISTANCE OF 30.20 FEET;

THENCE, DEPARTING SAID NORTH PROPERTY LINE, S00°03'28"E A DISTANCE OF 12.61 FEET;

THENCE, S89°56'32"W A DISTANCE OF 9.56 FEET:

THENCE, S00°38'36"E A DISTANCE OF 32.49 FEET;

THENCE, N89°21'45"E A DISTANCE OF 6.13 FEET;

THENCE, S00°03'35"W A DISTANCE OF 20.00 FEET;

ONE COMPANY.
INFINITE SOLUTIONS.

THENCE, S89°21'45"W A DISTANCE OF 125.25 FEET TO THE WEST PROPERTY LINE OF SAID LOT 4 AND THE **POINT OF BEGINNING**.

Dumo E Jounde

THOMAS E. GRANILLO

EXPIRES: 12/31/2025

THE ABOVE DESCRIBED PARCEL CONTAINS A COMPUTED AREA OF 3,458 SQUARE FEET OR 0.079 ACRES, MORE OR LESS

Page 2 of 2

| LINE TABLE |             |        |
|------------|-------------|--------|
| LINE #     | DIRECTION   | LENGTH |
| L1         | N00°39'11"W | 19.06' |
| L2         | N89°21'45"E | 98.86' |
| L3         | N00°38'36"W | 45.94' |
| L4         | N89°21'24"E | 30.20' |
| L5         | S00°03'28"E | 12.61' |
| L6         | S89°56'32"W | 9.56'  |
| L7         | S00°38'36"E | 32.49' |
| L8         | N89°21'45"E | 6.13'  |
| L9         | S00°03'35"W | 20.00' |
| L10        | S89°21'45"W | 125.25 |

JOB NO. 24001346 DATE: 2/28/2024 SHEET 2 OF 2

EXHIBIT "A"

<u>LOT 4</u>

EASEMENT ABANDONMENT

1330 S. SOSSAMAN ROAD

MESA, ARIZONA