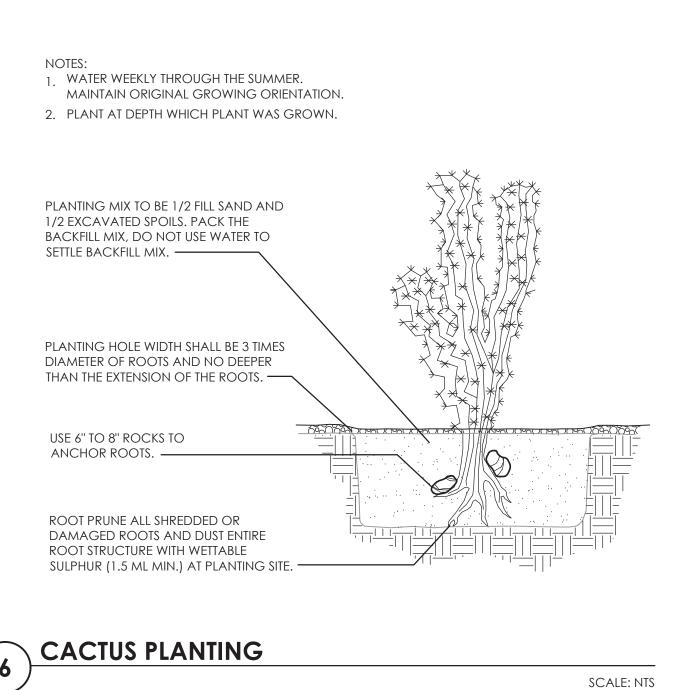

ITICAL THINKING / CREATIVE DESIGN

ARCHITECTURE. PLANNING. LANDSCAPE ARCHITECTURE.

4019 N. 44TH ST. / PHOENIX, AZ 85018 602-952-8280 / TODDASSOC.COM Copyright 2023 Todd & Associates, Inc.

9/27/2023 SCIP SUBMITTAL

Proj Mgr.: CJ
Dwn By:



0'' 10' 20'

1'' = 20'-0''

SCALE:

CONCEPTUAL LANDSCAPE **PLAN** 





SCALE: NTS

**SHRUB PLANTING** 



TREE PLANTING AND STAKING DETAILS

SCALE: NTS

SCALE: NTS

SCALE: NTS

3" GRANITE — 2" LANDSCAPE D.G. COBBLE -- 4" x 1/8" MILD STEEL EDGING. NON-PAINTED. - 12" x 1" x 3/16" STEEL STAKES @ 4' O.C. TACK WELD TO HEADER. —FABRICATED STAKES TYPICAL METAL EDGING SCALE: NTS





1-1/2" In Lawn Areas 6" X 6" Concrete Curb — Planter Area W/ 2" D.g. Note: Provide 1/2" Expansion Joints 20' O.c. —— Undisturbed Sub-grade

SCALE: NTS

CONCRETE LANDSCAPE HEADER





TREE ON SLOPE PLANTING

**DETAILS** 

NO. 23-6005-00 CCC MESA CHILDREN'S BUILDING

933 N. LINDSAY ROAD MESA, AZ 85213

CENTRAL CHRISTIAN CHURCH

933 N. LINDSAY ROAD MESA, AZ 85213 (480) 924-4946 (480) 924-4990





CRITICAL THINKING / CREATIVE DESIGN

ARCHITECTURE. PLANNING. LANDSCAPE ARCHITECTURE.

4019 N. 44TH ST. / PHOENIX, AZ 85018 602-952-8280 / TODDASSOC.COM Copyright 2023 Todd & Associates, Inc.

9/18/2023

DRB SUBMITTAL

Proj Mgr.DSS Dwn By: DSS

Rev. Date: Description:

LANDSCAPE