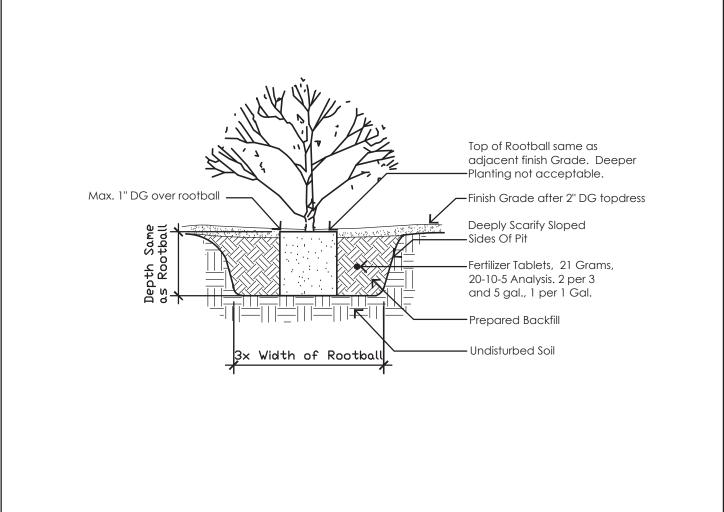

#### TREE PLANTING BACKFILL MIX

A. BACKFILL UP TO 12" OF TOP OF ROOTBALL: 100% NATIVE SOIL, PULVERIZED. THOROUGHLY INCORPORATE 2 LBS OF IRON SULFATE AND 1/2 LB OF SUPERPHOSPHATE PER CUBIC YARD OF BACKFILL.

B. TOP 12" OF PLANTING BACKFILL: 90% NATIVE SOIL, 10% DAKOTA PEAT MULCH. INCORPORATE TRI-C 6-2-4 WITH 5% SULFUR AT THE RATE OF 5 LBS PER CUBIC YARD OF BACKFILL.

8. ADD "AGRI-FORM" FERTILIZER TABLETS AT THE FOLLOWING RATES:

1 GALLON PLANT ----- 1 TABLET

5 GALLON PLANT ---- 2 TABLETS

15 GALLON PLANT ----- 4 TABLETS 24" BOX PLANT ----- 6 TABLETS

36" BOX PLANT ---- 10 TABLETS

9. TABLETS TO BE PLACED NO DEEPER THAN 6" BELOW SOIL SURFACE.

10. Double Stake all Standard trunk trees. No Stakes to multi-trunk trees if approved by La. Contractor Shall remove all Stakes at the end of the 1 year Guarantee Period.