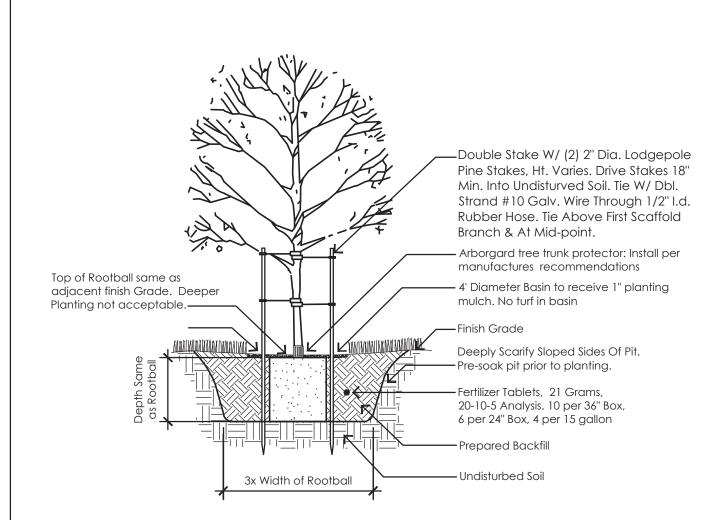

6. ALL TREES SHALL MEET THE ARIZONA NURSERY ASSOCIATION STANDARD TREE SPECIFICATIONS FOR HEIGHT, WIDTH, AND CALIPER OF EACH TREE FOR THEIR CONTAINER/BOX SIZE, UNLESS OTHERWISE INDICATED ON THE PLANS.

7. PREPARED BACK FILL: NATIVE SOIL MIXED WITH ONE TENTH PART 'DAKOTA PEAT' AND GYPSUM AT THE RATE OF 2.5 LBS./CU. YARD.

8. ADD "AGRI-FORM" FERTILIZER TABLETS AT THE FOLLOWING RATES:

1 GALLON PLANT ----- 1 TABLET

5 GALLON PLANT ---- 2 TABLETS

15 GALLON PLANT ----- 4 TABLETS 24" BOX PLANT ----- 6 TABLETS

36" BOX PLANT ---- 10 TABLETS

9. TABLETS TO BE PLACED NO DEEPER THAN 6" BELOW SOIL SURFACE.

10. Double Stake all Standard trunk trees. No Stakes to multi-trunk trees if approved by La. Contractor Shall remove all Stakes at the end of the 1 year Guarantee Period.

11. ALL PLANTING AREAS TO BE COVERED TO A DEPTH OF 2" WITH DECOMPOSED GRANITE PER THE LANDSCAPE LEGEND. APPLY PRE-EMERGENT 'SURFLAN' AS PER MANUFACTURER'S DIRECTIONS. PROVIDE 1" D.G. COVER OVER PLANT PITS. SEE PLANS FOR LOCATIONS TO RECEIVE "I MINUS STABILIZED D.G, OR 3" TO 6" MAX. D.G. COBBLE.