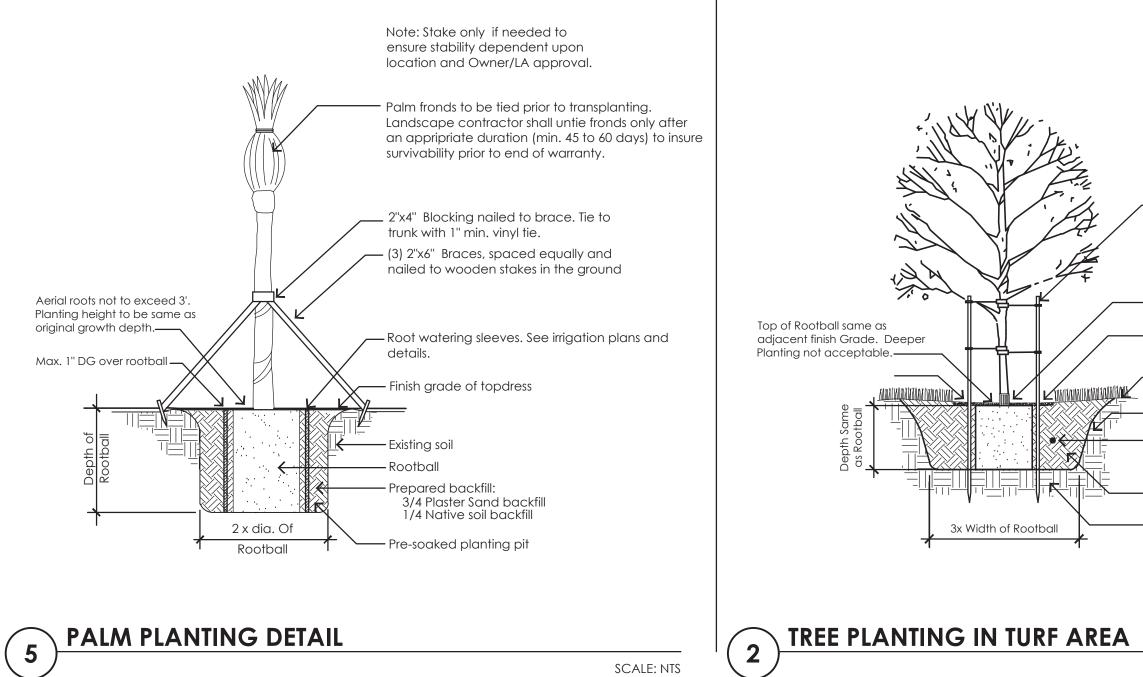

6. ALL TREES SHALL MEET THE ARIZONA NURSERY ASSOCIATION STANDARD TREE SPECIFICATIONS FOR HEIGHT, WIDTH, AND CALIPER OF EACH TREE FOR THEIR CONTAINER/BOX SIZE, UNLESS OTHERWISE INDICATED ON THE PLANS.

7. PREPARED BACK FILL: NATIVE SOIL MIXED WITH ONE TENTH PART 'DAKOTA PEAT' AND GYPSUM AT THE RATE OF 2.5 LBS./CU. YARD.

8. ADD "AGRI-FORM" FERTILIZER TABLETS AT THE FOLLOWING RATES:

1 GALLON PLANT ----- 1 TABLET

5 GALLON PLANT ---- 2 TABLETS

15 GALLON PLANT ----- 4 TABLETS 24" BOX PLANT ----- 6 TABLETS

36" BOX PLANT ---- 10 TABLETS

9. TABLETS TO BE PLACED NO DEEPER THAN 6" BELOW SOIL SURFACE.

10. Double Stake all Standard trunk trees. No Stakes to multi-trunk trees if approved by La. Contractor Shall remove all Stakes at the end of the 1 year Guarantee Period.

11. ALL PLANTING AREAS TO BE COVERED TO A DEPTH OF 2" WITH DECOMPOSED GRANITE PER THE LANDSCAPE LEGEND. APPLY PRE-EMERGENT 'SURFLAN' AS PER MANUFACTURER'S DIRECTIONS. PROVIDE 1" D.G. COVER OVER PLANT PITS. SEE PLANS FOR LOCATIONS TO RECEIVE "I MINUS STABILIZED D.G, OR 3" TO 6" MAX. D.G. COBBLE.