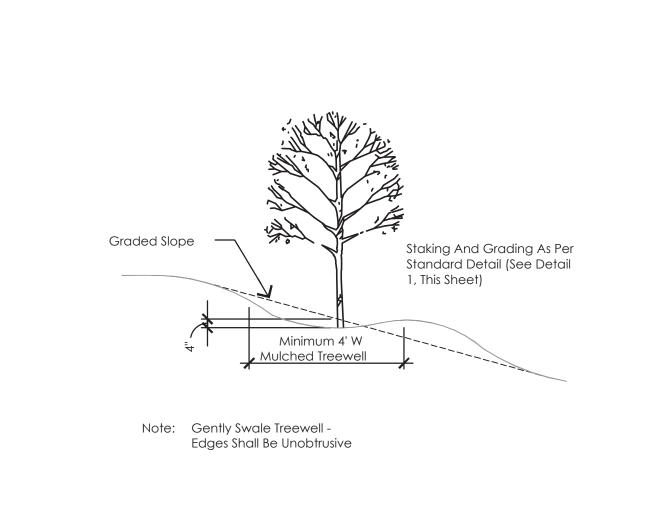

1-1/2" In Lawn Areas 6" X 6" Concrete Curb — Planter Area W/ 2" D.g. Note: Provide 1/2" Expansion Joints 20' O.c. —— Undisturbed Sub-grade

SCALE: NTS

CONCRETE LANDSCAPE HEADER

TREE ON SLOPE PLANTING

**DETAILS** 