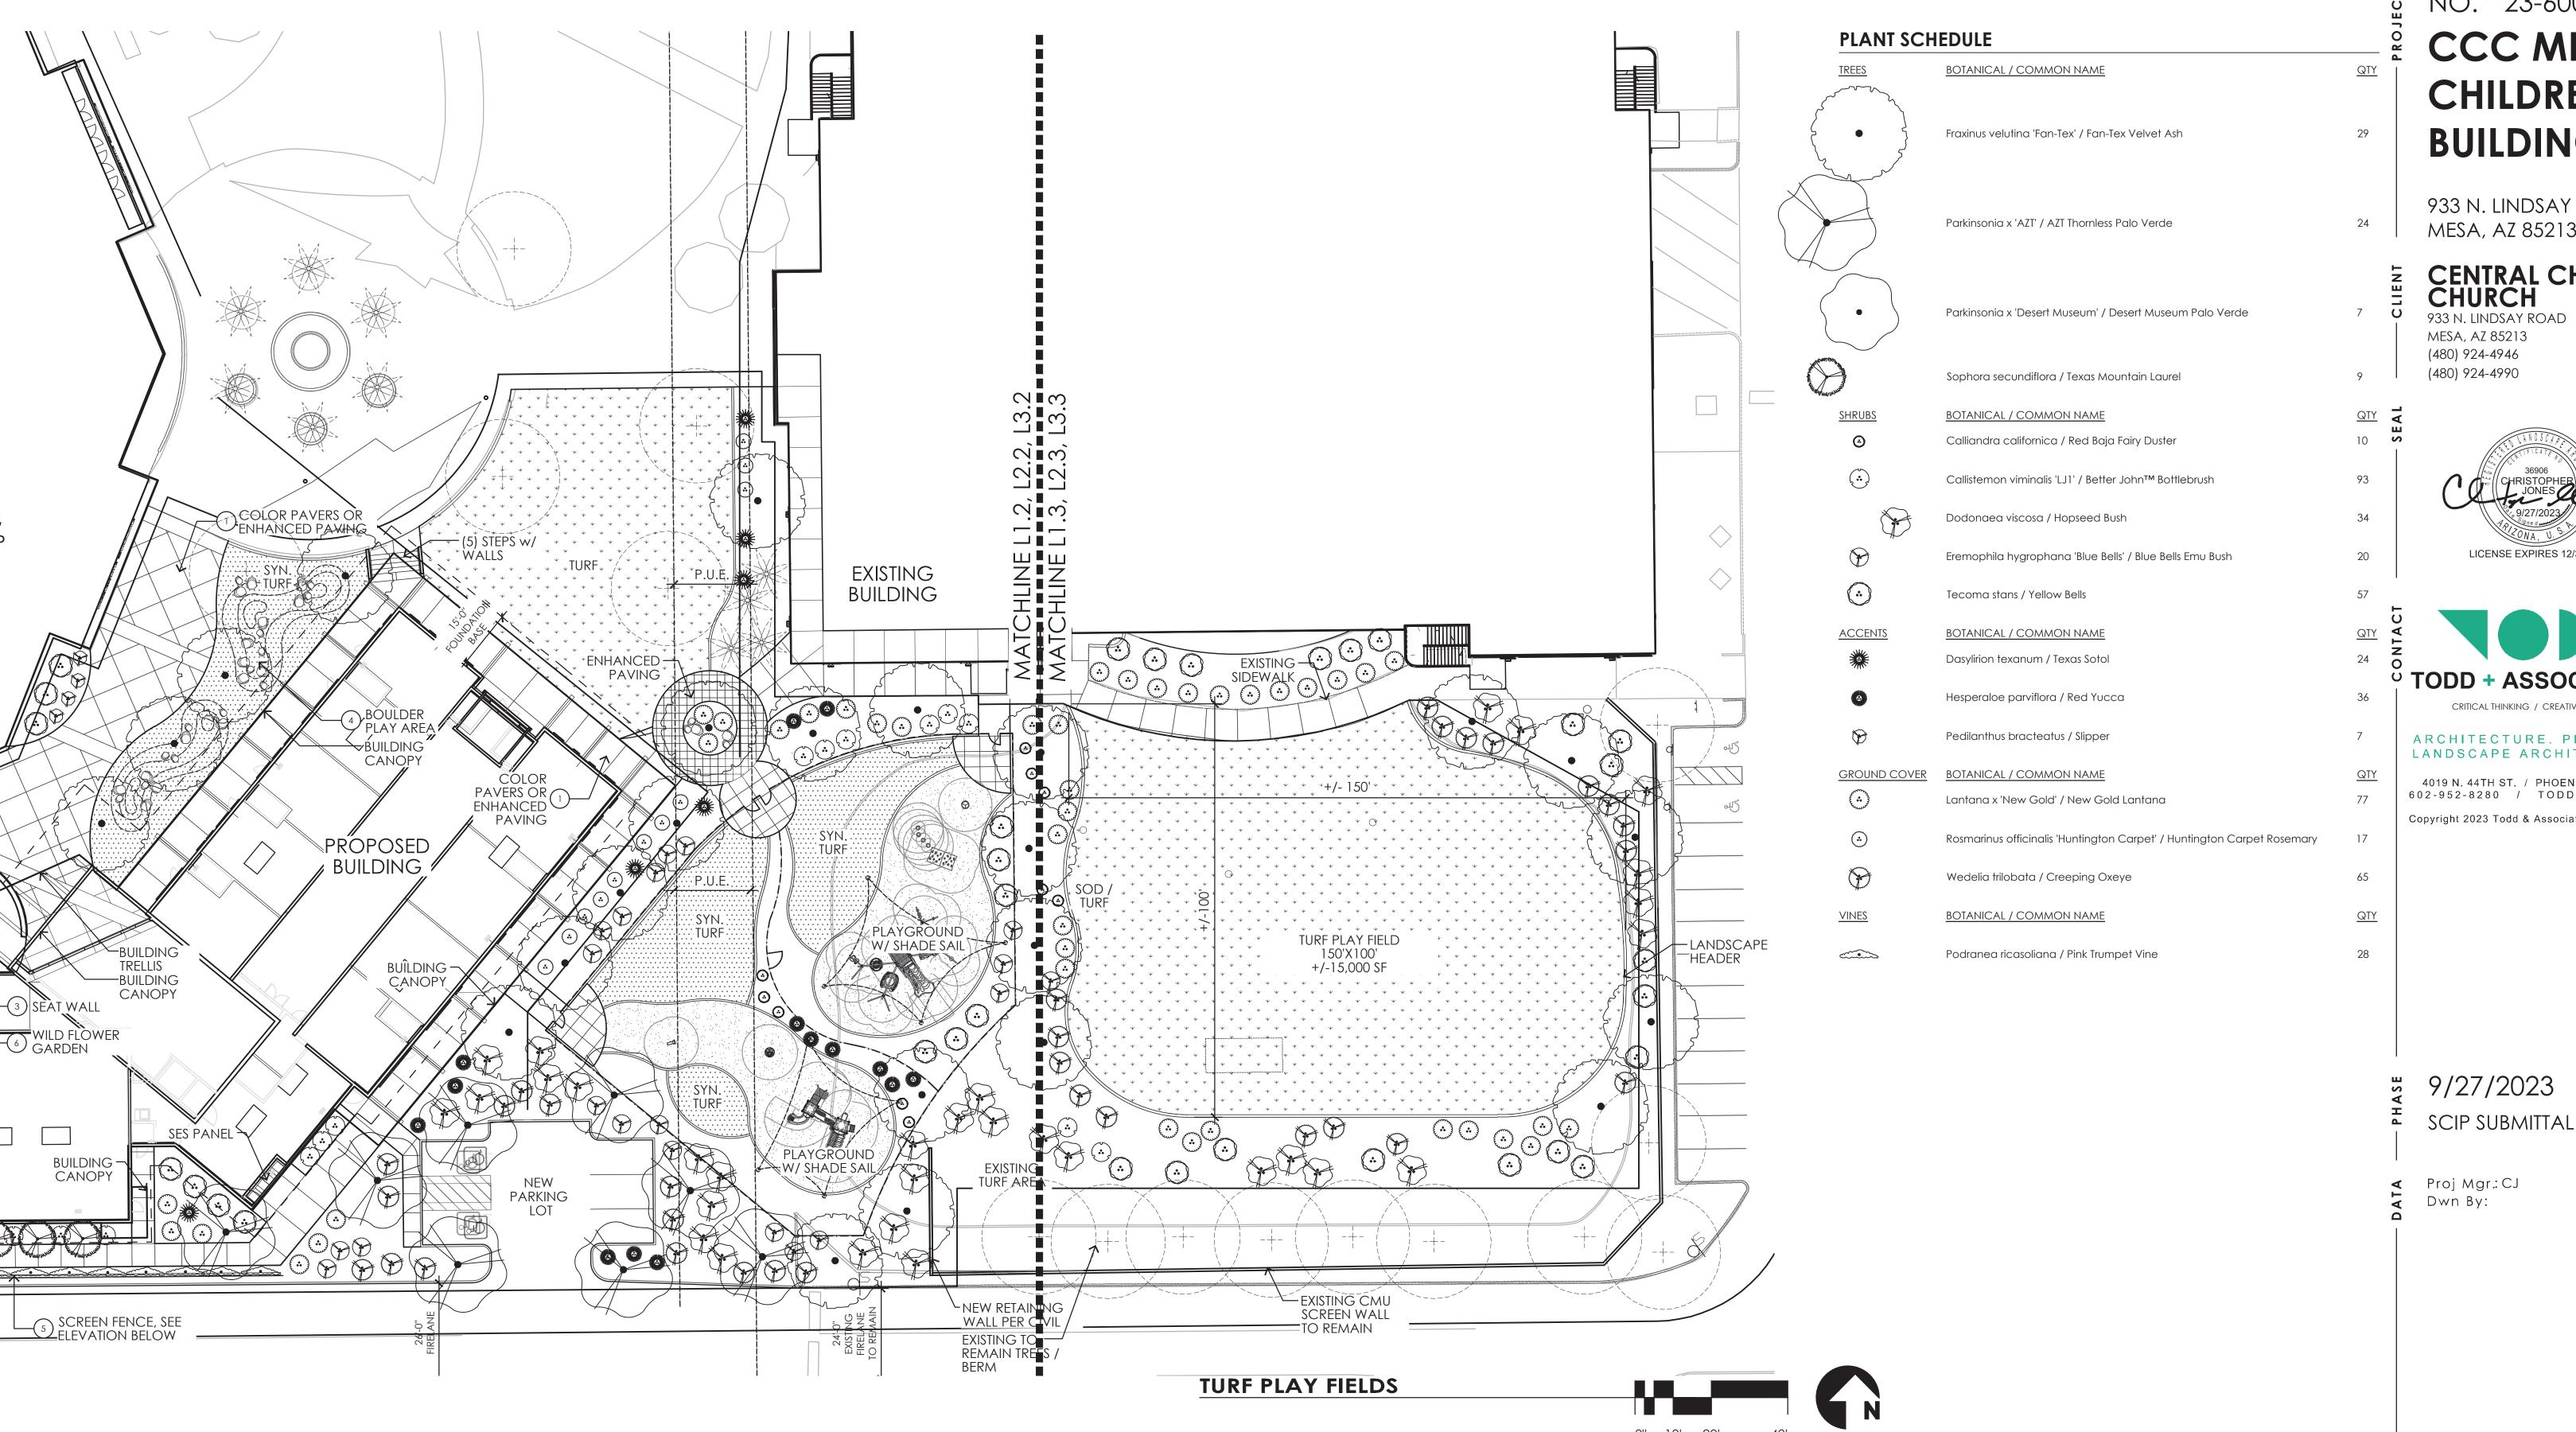

#### PLANT SCHEDULE

| TREES          | BOTANICAL / COMMON NAME                                                 | SIZE | QTY |
|----------------|-------------------------------------------------------------------------|------|-----|
|                | Fraxinus velutina 'Fan-Tex' / Fan-Tex Velvet Ash                        |      | 29  |
|                | Parkinsonia x 'AZT' / AZT Thornless Palo Verde                          |      | 24  |
|                | Parkinsonia x 'Desert Museum' / Desert Museum Palo Verde                |      | 7   |
|                | Sophora secundiflora / Texas Mountain Laurel                            |      | 9   |
| SHRUBS         | BOTANICAL / COMMON NAME                                                 | SIZE | QTY |
| <b>©</b>       | Calliandra californica / Red Baja Fairy Duster                          |      | 10  |
|                | Callistemon viminalis 'LJ1' / Better John™ Bottlebrush                  |      | 93  |
| ST .           | Dodonaea viscosa / Hopseed Bush                                         |      | 34  |
| <b>&gt;</b>    | Eremophila hygrophana 'Blue Bells' / Blue Bells Emu Bush                |      | 20  |
| $\odot$        | Tecoma stans / Yellow Bells                                             |      | 57  |
| <u>ACCENTS</u> | BOTANICAL / COMMON NAME                                                 | SIZE | QTY |
| **             | Dasylirion texanum / Texas Sotol                                        |      | 24  |
| •              | Hesperaloe parviflora / Red Yucca                                       |      | 36  |
| <b>&gt;</b>    | Pedilanthus bracteatus / Slipper                                        |      | 7   |
| GROUND C       | OVER BOTANICAL / COMMON NAME                                            | SIZE | QTY |
|                | Lantana x 'New Gold' / New Gold Lantana                                 |      | 77  |
| ۵              | Rosmarinus officinalis 'Huntington Carpet' / Huntington Carpet Rosemary |      | 17  |
| $\mathfrak{D}$ | Wedelia trilobata / Creeping Oxeye                                      |      | 65  |
| VINES          | BOTANICAL / COMMON NAME                                                 | SIZE | QTY |
| ~              | Podranea ricasoliana / Pink Trumpet Vine                                |      | 28  |
|                |                                                                         |      |     |