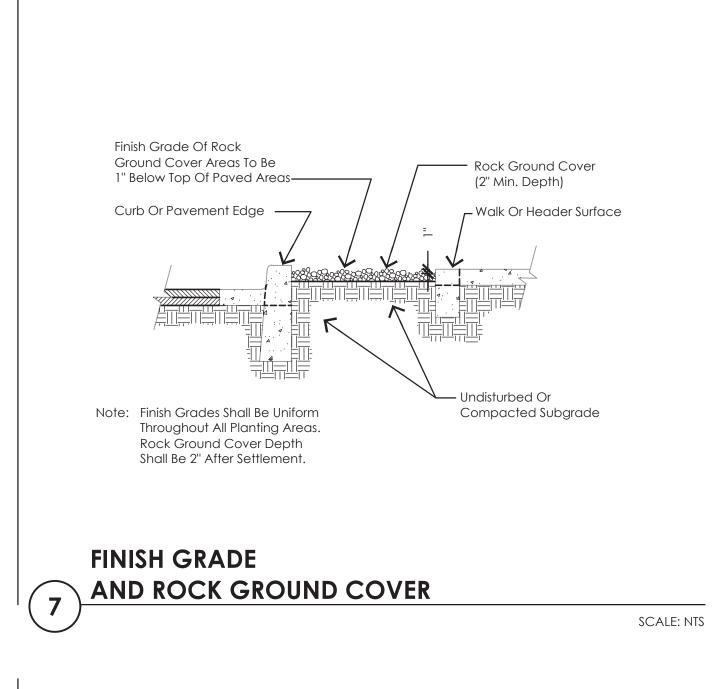

2. FINISH GRADES AFTER INSTALLATION OF DECOMPOSED GRANITE SHALL BE 1/2" MAX. BELOW ADJACENT PAVING.

S. ANY DISCREPANCIES FOUND BETWEEN PLANS, SPECIFICATIONS, AND THE SITE SHALL BE BROUGHT TO THE ATTENTION OF THE LANDSCAPE ARCHITECT.

11. ALL PLANTING AREAS TO BE COVERED TO A DEPTH OF 2" WITH DECOMPOSED GRANITE PER THE LANDSCAPE LEGEND. APPLY PRE-EMERGENT 'SURFLAN' AS PER MANUFACTURER'S DIRECTIONS. PROVIDE 1" D.G. COVER OVER PLANT PITS. SEE PLANS FOR LOCATIONS TO RECEIVE "I MINUS STABILIZED D.G, OR 3" TO 6" MAX. D.G. COBBLE.