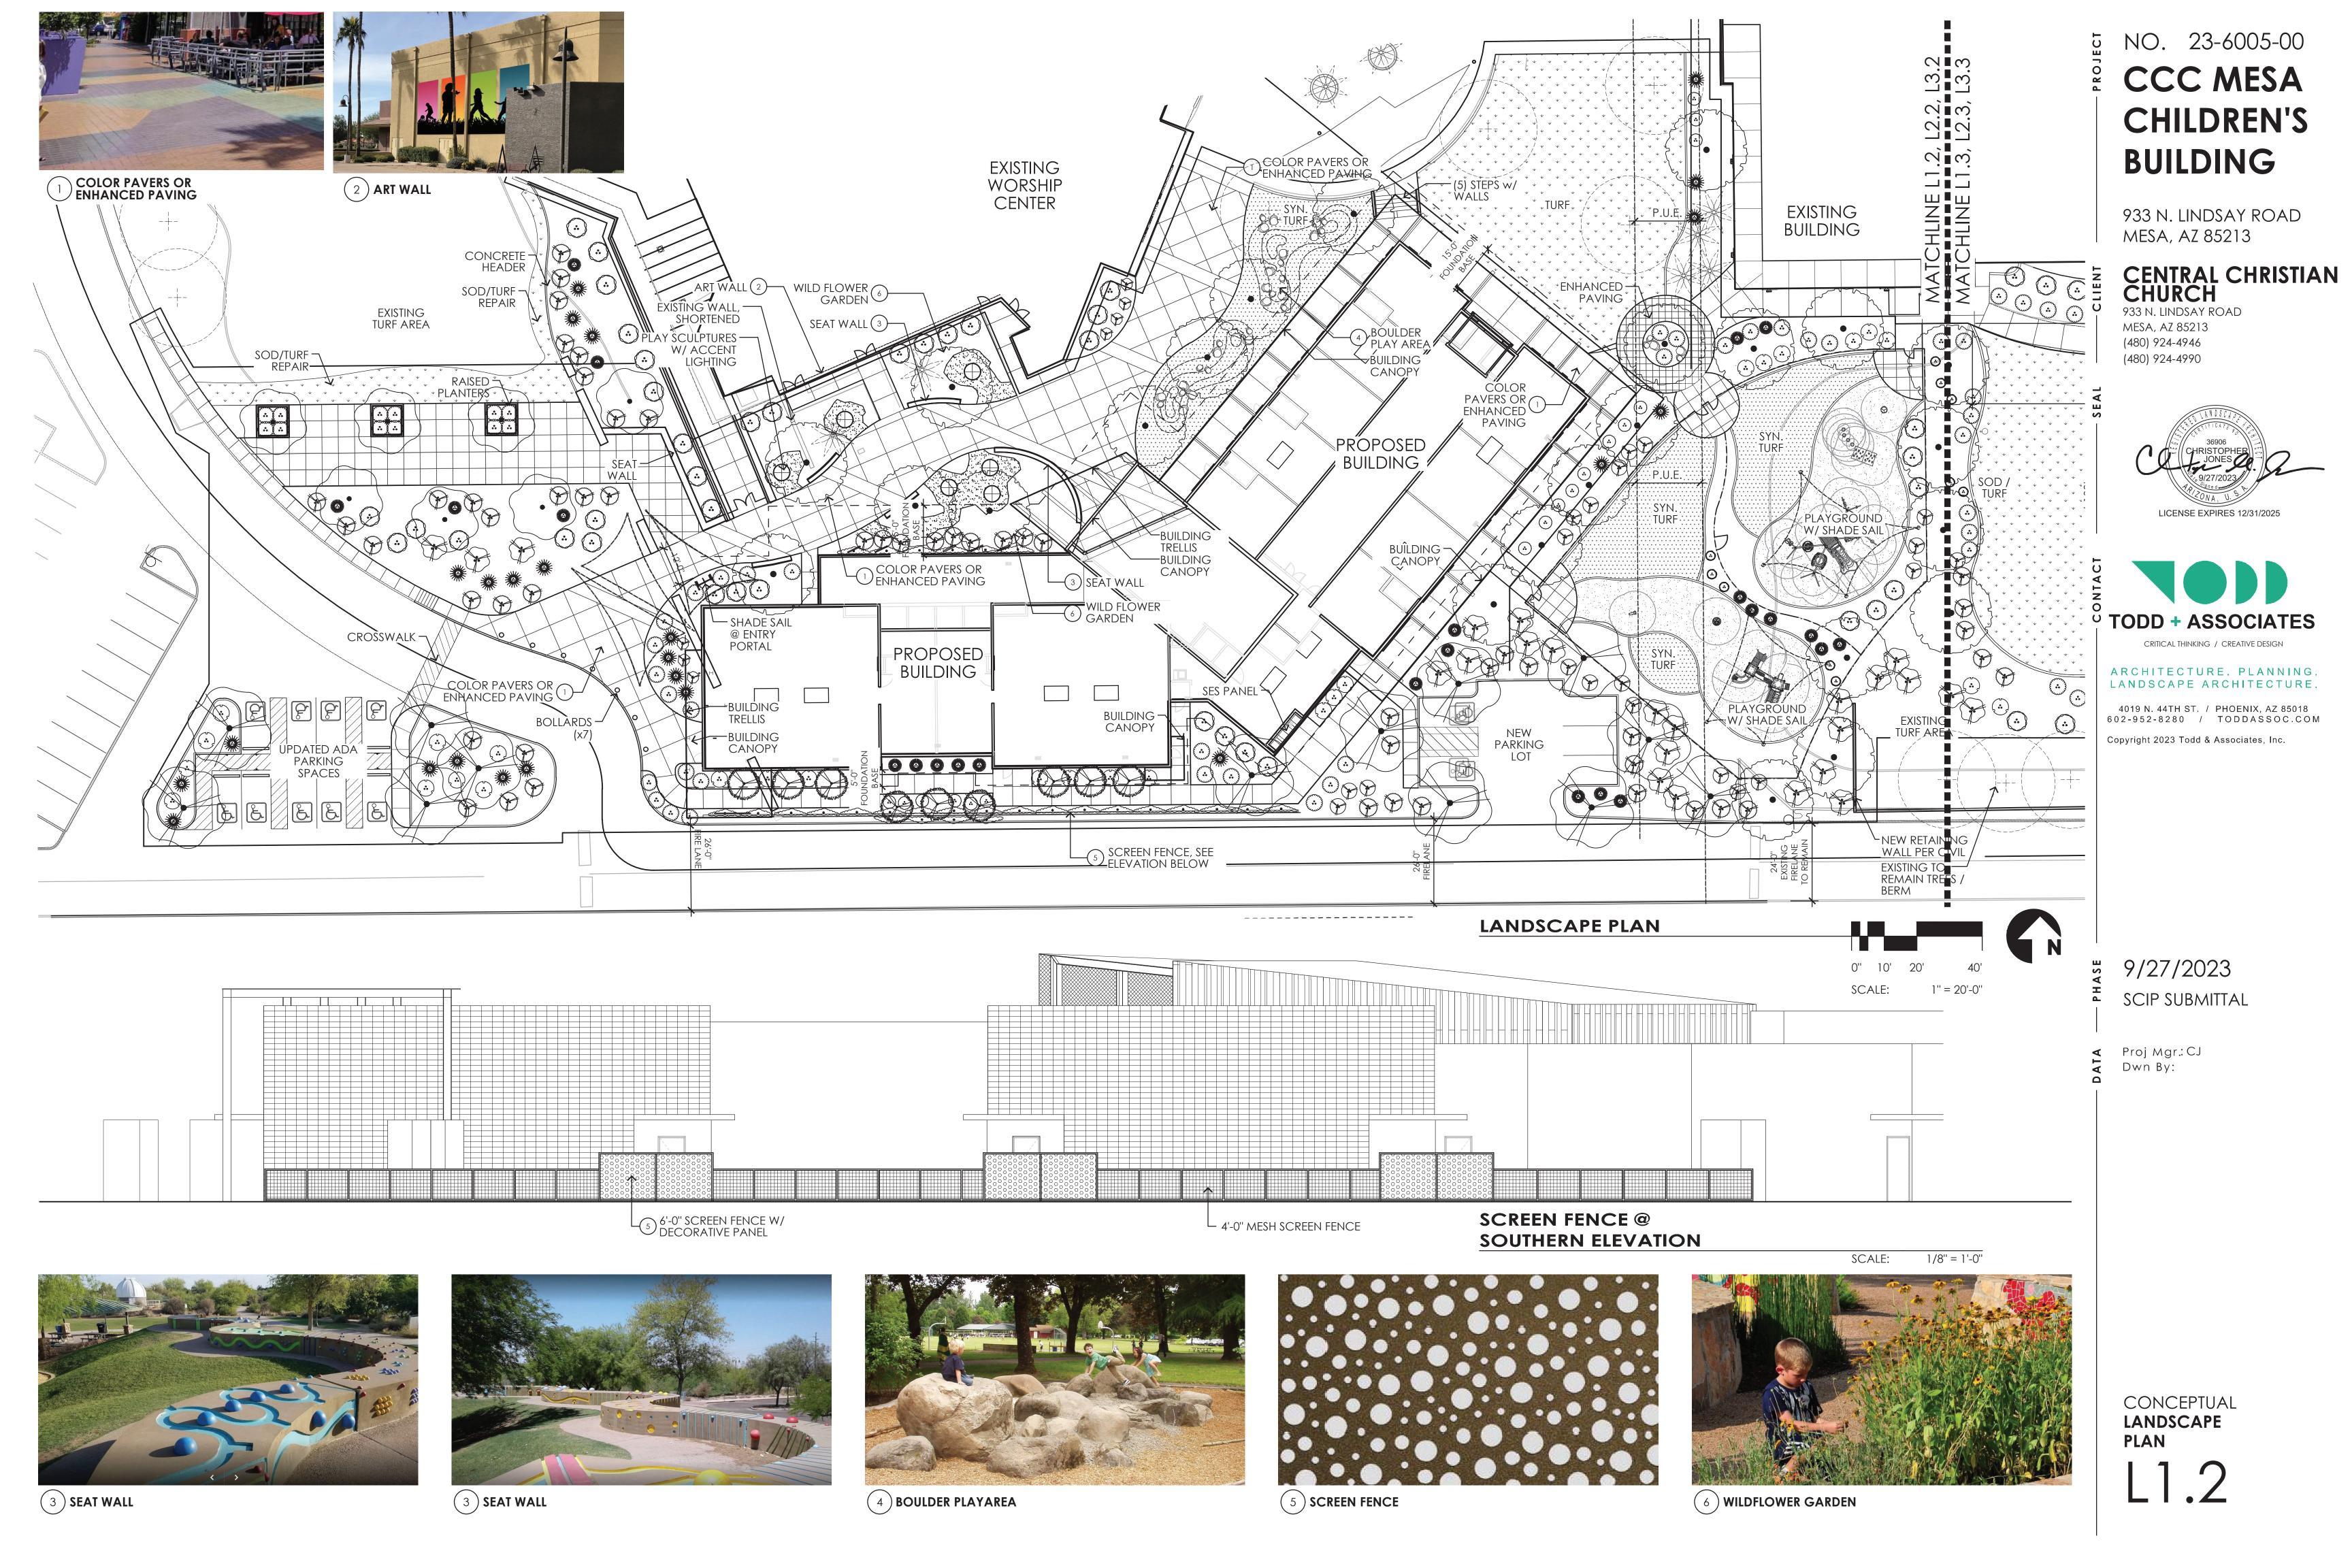

9/27/2023

Proj Mgr.: CJ Dwn By:

CONCEPTUAL LANDSCAPE **PLAN** 

LINDSAY ROAD STREETSCAPE

| R(MANM(AAM(AMM(MMMMMMMMMM                                               | <u>QTY</u>                                                                                                                                                                                                                                                                                                                                                                                                                                                                                                                                                                                                                                                                                                                                              |
|-------------------------------------------------------------------------|---------------------------------------------------------------------------------------------------------------------------------------------------------------------------------------------------------------------------------------------------------------------------------------------------------------------------------------------------------------------------------------------------------------------------------------------------------------------------------------------------------------------------------------------------------------------------------------------------------------------------------------------------------------------------------------------------------------------------------------------------------|
| BOTANICAL / COMMON NAME                                                 | <u>Q11</u>                                                                                                                                                                                                                                                                                                                                                                                                                                                                                                                                                                                                                                                                                                                                              |
| Fraxinus velutina 'Fan-Tex' / Fan-Tex Velvet Ash                        | 29                                                                                                                                                                                                                                                                                                                                                                                                                                                                                                                                                                                                                                                                                                                                                      |
| Parkinsonia x 'AZT' / AZT Thornless Palo Verde                          | 24                                                                                                                                                                                                                                                                                                                                                                                                                                                                                                                                                                                                                                                                                                                                                      |
| Parkinsonia x 'Desert Museum' / Desert Museum Palo Verde                | 7                                                                                                                                                                                                                                                                                                                                                                                                                                                                                                                                                                                                                                                                                                                                                       |
| Sophora secundiflora / Texas Mountain Laurel                            | 9                                                                                                                                                                                                                                                                                                                                                                                                                                                                                                                                                                                                                                                                                                                                                       |
| BOTANICAL / COMMON NAME                                                 | <u>QTY</u>                                                                                                                                                                                                                                                                                                                                                                                                                                                                                                                                                                                                                                                                                                                                              |
| Calliandra californica / Red Baja Fairy Duster                          | 10                                                                                                                                                                                                                                                                                                                                                                                                                                                                                                                                                                                                                                                                                                                                                      |
| Callistemon viminalis 'LJ1' / Better John™ Bottlebrush                  | 93                                                                                                                                                                                                                                                                                                                                                                                                                                                                                                                                                                                                                                                                                                                                                      |
| Dodonaea viscosa / Hopseed Bush                                         | 34                                                                                                                                                                                                                                                                                                                                                                                                                                                                                                                                                                                                                                                                                                                                                      |
| Eremophila hygrophana 'Blue Bells' / Blue Bells Emu Bush                | 20                                                                                                                                                                                                                                                                                                                                                                                                                                                                                                                                                                                                                                                                                                                                                      |
| Tecoma stans / Yellow Bells                                             | 57                                                                                                                                                                                                                                                                                                                                                                                                                                                                                                                                                                                                                                                                                                                                                      |
| BOTANICAL / COMMON NAME                                                 | <u>QTY</u>                                                                                                                                                                                                                                                                                                                                                                                                                                                                                                                                                                                                                                                                                                                                              |
| Dasylirion texanum / Texas Sotol                                        | 24                                                                                                                                                                                                                                                                                                                                                                                                                                                                                                                                                                                                                                                                                                                                                      |
| Hesperaloe parviflora / Red Yucca                                       | 36                                                                                                                                                                                                                                                                                                                                                                                                                                                                                                                                                                                                                                                                                                                                                      |
| Pedilanthus bracteatus / Slipper                                        | 7                                                                                                                                                                                                                                                                                                                                                                                                                                                                                                                                                                                                                                                                                                                                                       |
| R BOTANICAL / COMMON NAME                                               | QTY                                                                                                                                                                                                                                                                                                                                                                                                                                                                                                                                                                                                                                                                                                                                                     |
| Lantana x 'New Gold' / New Gold Lantana                                 | 77                                                                                                                                                                                                                                                                                                                                                                                                                                                                                                                                                                                                                                                                                                                                                      |
| Rosmarinus officinalis 'Huntington Carpet' / Huntington Carpet Rosemary | 17                                                                                                                                                                                                                                                                                                                                                                                                                                                                                                                                                                                                                                                                                                                                                      |
| Wedelia trilobata / Creeping Oxeye                                      | 65                                                                                                                                                                                                                                                                                                                                                                                                                                                                                                                                                                                                                                                                                                                                                      |
| BOTANICAL / COMMON NAME                                                 | QTY                                                                                                                                                                                                                                                                                                                                                                                                                                                                                                                                                                                                                                                                                                                                                     |
| Podranea ricasoliana / Pink Trumpet Vine                                | 28                                                                                                                                                                                                                                                                                                                                                                                                                                                                                                                                                                                                                                                                                                                                                      |
|                                                                         | Parkinsonia x 'AZT' / AZT Thornless Palo Verde  Parkinsonia x 'Desert Museum' / Desert Museum Palo Verde  Sophora secundiflora / Texas Mountain Laurel  BOTANICAL / COMMON NAME  Calliandra californica / Red Baja Fairy Duster  Callistemon viminalis 'LJ1' / Better John™ Bottlebrush  Dodonaea viscosa / Hopseed Bush  Eremophila hygrophana 'Blue Bells' / Blue Bells Emu Bush  Tecoma stans / Yellow Bells  BOTANICAL / COMMON NAME  Dasylirion texanum / Texas Sotal  Hesperaloe parviflora / Red Yucca  Pedilanthus bracteatus / Slipper  BOTANICAL / COMMON NAME  Lantana x 'New Gold' / New Gold Lantana  Rosmarinus afficinalis 'Huntington Carpet' / Huntington Carpet Rosemary  Wedelia trilobata / Creeping Oxeye  BOTANICAL / COMMON NAME |