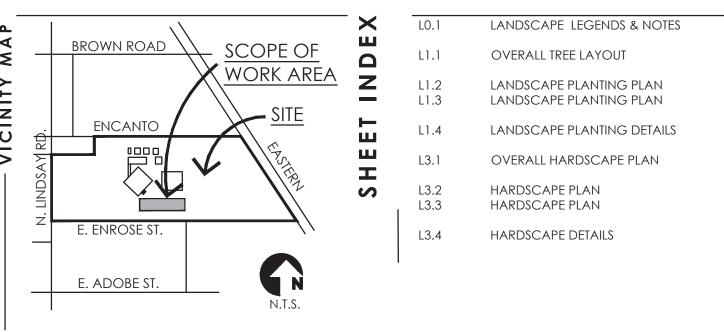

© NO. 23-6005-00

# CCC MESA CHILDREN'S BUILDING

933 N. LINDSAY ROAD MESA, AZ 85213

## CENTRAL CHRISTIAN CHURCH

933 N. LINDSAY ROAD MESA, AZ 85213 (480) 924-4946 (480) 924-4990

CRITICAL THINKING / CREATIVE DESIGN

ARCHITECTURE. PLANNING. LANDSCAPE ARCHITECTURE. 4019 N. 44TH ST. / PHOENIX, AZ 85018 602-952-8280 / TODDASSOC.COM

Copyright 2023 Todd & Associates, Inc

9/27/202

Proj Mgr.: CJ Dwn By: TD, CR

Description:

Rev. Date:

LANDSCAPE COVER

| TREES                                                                                                                                                                                                                                                                                                                                                                                                                                                                                                                                                                                                                                                                                                                                                                                                                                                                                                                                                                                                                                                                                                                                                                                                                                                                                                                                                                                                                                                                                                                                                                                                                                                                                                                                                                                                                                                                                                                                                                                                                                                                                                                          | BOTANICAL / COMMON NAME                                  | SIZE | <u>QT</u> |
|--------------------------------------------------------------------------------------------------------------------------------------------------------------------------------------------------------------------------------------------------------------------------------------------------------------------------------------------------------------------------------------------------------------------------------------------------------------------------------------------------------------------------------------------------------------------------------------------------------------------------------------------------------------------------------------------------------------------------------------------------------------------------------------------------------------------------------------------------------------------------------------------------------------------------------------------------------------------------------------------------------------------------------------------------------------------------------------------------------------------------------------------------------------------------------------------------------------------------------------------------------------------------------------------------------------------------------------------------------------------------------------------------------------------------------------------------------------------------------------------------------------------------------------------------------------------------------------------------------------------------------------------------------------------------------------------------------------------------------------------------------------------------------------------------------------------------------------------------------------------------------------------------------------------------------------------------------------------------------------------------------------------------------------------------------------------------------------------------------------------------------|----------------------------------------------------------|------|-----------|
|                                                                                                                                                                                                                                                                                                                                                                                                                                                                                                                                                                                                                                                                                                                                                                                                                                                                                                                                                                                                                                                                                                                                                                                                                                                                                                                                                                                                                                                                                                                                                                                                                                                                                                                                                                                                                                                                                                                                                                                                                                                                                                                                | Fraxinus velutina 'Fan-Tex' / Fan-Tex Velvet Ash         |      | 29        |
|                                                                                                                                                                                                                                                                                                                                                                                                                                                                                                                                                                                                                                                                                                                                                                                                                                                                                                                                                                                                                                                                                                                                                                                                                                                                                                                                                                                                                                                                                                                                                                                                                                                                                                                                                                                                                                                                                                                                                                                                                                                                                                                                | Parkinsonia x 'AZT' / AZT Thornless Palo Verde           |      | 24        |
| •                                                                                                                                                                                                                                                                                                                                                                                                                                                                                                                                                                                                                                                                                                                                                                                                                                                                                                                                                                                                                                                                                                                                                                                                                                                                                                                                                                                                                                                                                                                                                                                                                                                                                                                                                                                                                                                                                                                                                                                                                                                                                                                              | Parkinsonia x 'Desert Museum' / Desert Museum Palo Verde |      | 7         |
| The state of the s | Sophora secundiflora / Texas Mountain Laurel             |      | 9         |