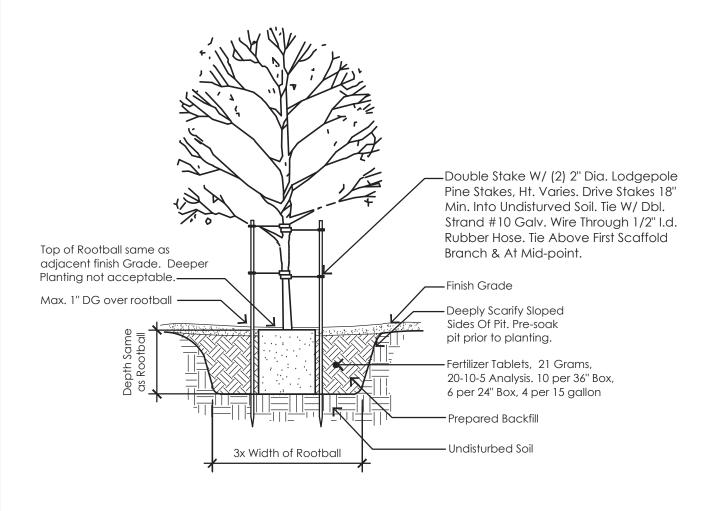

6. ALL TREES SHALL MEET THE ARIZONA NURSERY ASSOCIATION STANDARD TREE SPECIFICATIONS FOR HEIGHT, WIDTH, AND CALIPER OF EACH TREE FOR THEIR CONTAINER/BOX SIZE, UNLESS OTHERWISE INDICATED ON THE PLANS.

7. PREPARED BACK FILL: NATIVE SOIL MIXED WITH ONE TENTH PART 'DAKOTA PEAT' AND GYPSUM AT THE RATE OF 2.5 LBS./CU. YARD.

8. ADD "AGRI-FORM" FERTILIZER TABLETS AT THE FOLLOWING RATES:

1 GALLON PLANT ----- 1 TABLET

5 GALLON PLANT ---- 2 TABLETS

15 GALLON PLANT ----- 4 TABLETS 24" BOX PLANT ----- 6 TABLETS

36" BOX PLANT ---- 10 TABLETS

9. TABLETS TO BE PLACED NO DEEPER THAN 6" BELOW SOIL SURFACE.

10. Double Stake all Standard trunk trees. No Stakes to multi-trunk trees if approved by La. Contractor Shall remove all Stakes at the end of the 1 year Guarantee Period.

11. ALL PLANTING AREAS TO BE COVERED TO A DEPTH OF 2" WITH DECOMPOSED GRANITE PER THE LANDSCAPE LEGEND. APPLY PRE-EMERGENT 'SURFLAN' AS PER MANUFACTURER'S DIRECTIONS. PROVIDE 1" D.G. COVER OVER PLANT PITS. SEE PLANS FOR LOCATIONS TO RECEIVE "I MINUS STABILIZED D.G, OR 3" TO 6" MAX. D.G. COBBLE.