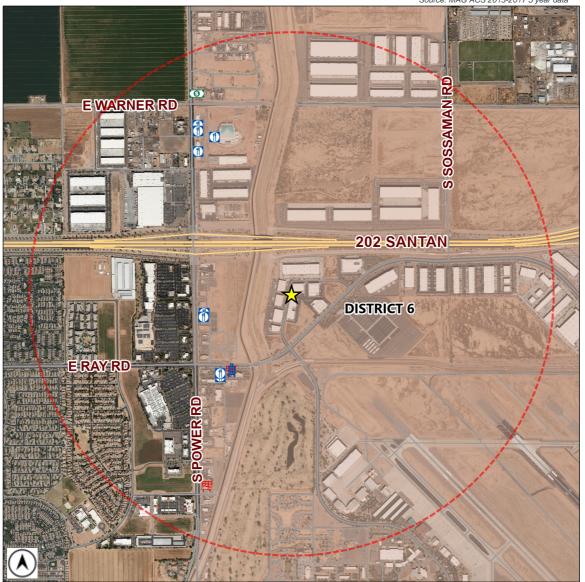

**Requesting Approval:** 

**PADEL PALS** 

4945 S 71ST ST 101

**License Type: BEER / WINE BAR (PEND) License Number:** LICA25-20554

Estimated Population (1 Mile): 4508 Source: MAG ACS 2013-2017 5 year data

RESTAURANT RESTAURANT (PEND)

WHOLESALE WHOLESALE (PEND) 1 MILE BUFFER

Total Count: 12 liquor licenses

Date: 06/12/2025