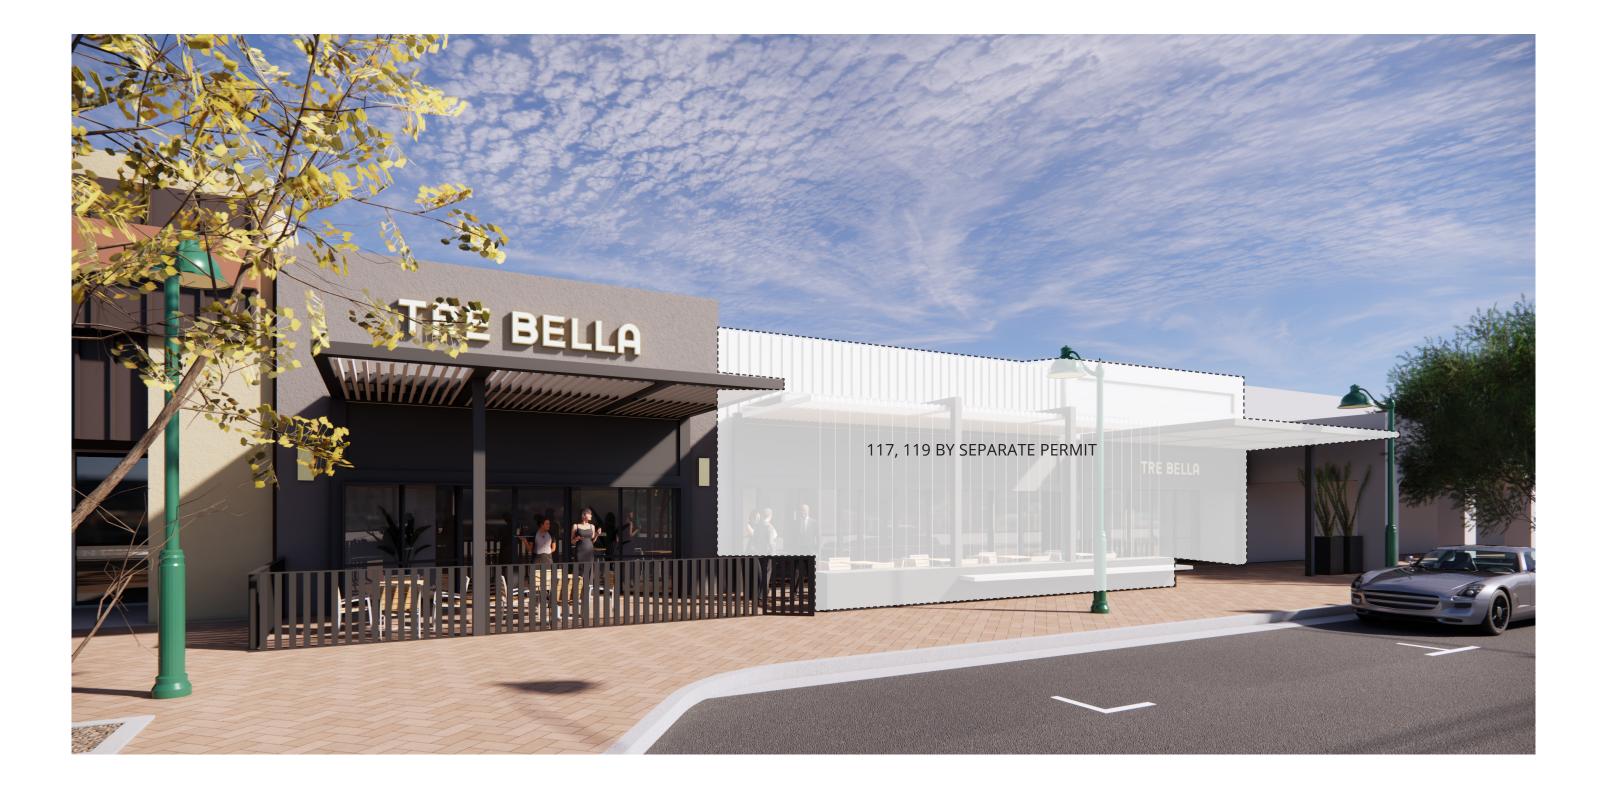

# PERSPECTIVE | 113

### PERSPECTIVE (MATERIALITY CALLOUTS) | 113

- STEEL SHADE CANOPY SYSTEM
   (~6X6 STEEL TUBE WITH LIGHT
   GAUGE LOUVERS)
- 2. NEW WALL SCONCES
- 3. NEW STEEL COLUMNS TO
  UTILIZE EXISTING FOOTINGS IF
  POSSIBLE
- 4. REPAIR AND REPAINT STUCCO

  TYP. ALL
- 5. METAL PANEL INSIDE FRAME
- 6. "ROPE LIGHT" OR SIMILAR

  AROUND INSIDE OF FRAME TYP.
- 7. STEEL PICKET FENCE

NOTE: DRAWING NOT TO SCALE AND DIMENSIONS ARE APPROXIMATE FOR THE PURPOSE OF ESTIMATION