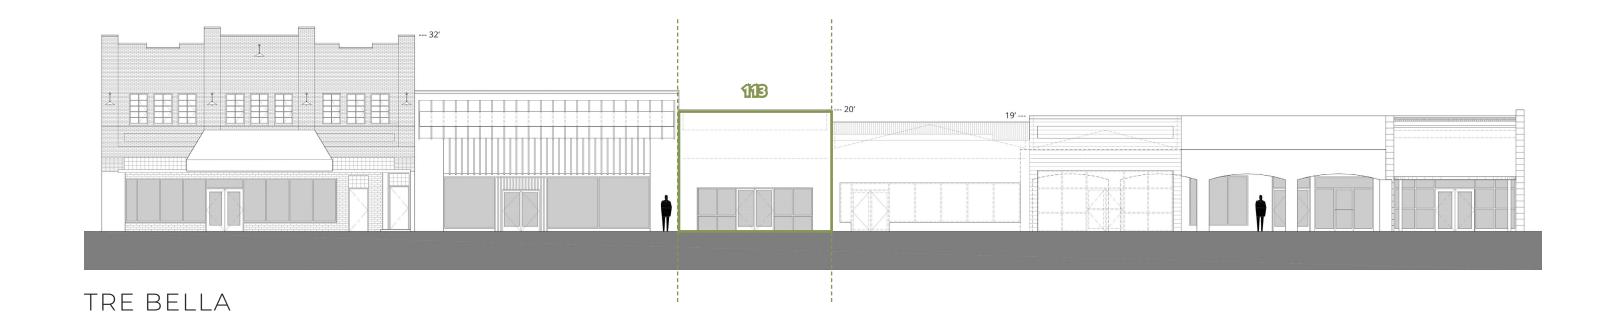

# EXISTING ELEVATION 113 (SCOPE LINES)



### NEW ELEVATION 113



# PERSPECTIVE | 113





### PERSPECTIVE (MATERIALITY CALLOUTS) | 113



- STEEL SHADE CANOPY SYSTEM
   (~6X6 STEEL TUBE WITH LIGHT
   GAUGE LOUVERS)
- 2. NEW WALL SCONCES
- 3. NEW STEEL COLUMNS TO
  UTILIZE EXISTING FOOTINGS IF
  POSSIBLE
- 4. REPAIR AND REPAINT STUCCO

  TYP. ALL
- 5. METAL PANEL INSIDE FRAME
- 6. "ROPE LIGHT" OR SIMILAR

  AROUND INSIDE OF FRAME TYP.
- 7. STEEL PICKET FENCE





NOTE: DRAWING NOT TO SCALE AND DIMENSIONS ARE APPROXIMATE FOR THE PURPOSE OF ESTIMATION

# PERSPECTIVE | 113



# PERSPECTIVE | 113



# PERSPECTIVE (SCALE REFERENCE) | 113



### NIGHT PERSPECTIVE | 113