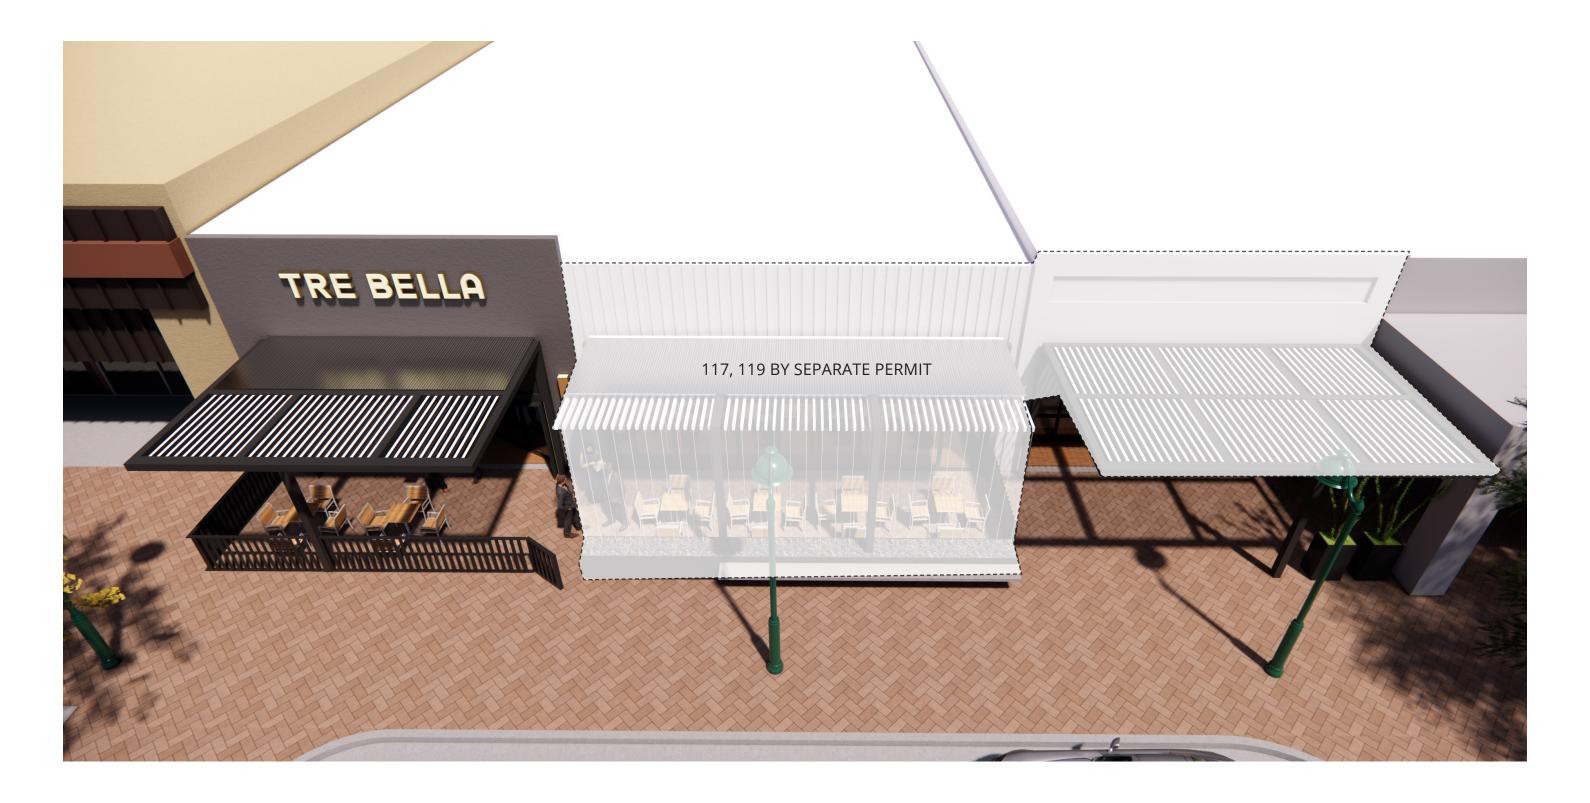

# EXISTING ELEVATION 113 (SCOPE LINES)



### NEW ELEVATION 113



# PERSPECTIVE | 113





### PERSPECTIVE (MATERIALITY CALLOUTS) | 113



- STEEL SHADE CANOPY SYSTEM
   (~6X6 STEEL TUBE WITH LIGHT
   GAUGE LOUVERS)
- 2. NEW WALL SCONCES
- 3. NEW STEEL COLUMNS TO
  UTILIZE EXISTING FOOTINGS IF
  POSSIBLE
- 4. REPAIR AND REPAINT STUCCO

  TYP. ALL
- 5. METAL PANEL INSIDE FRAME
- 6. "ROPE LIGHT" OR SIMILAR

  AROUND INSIDE OF FRAME TYP.
- 7. STEEL PICKET FENCE





NOTE: DRAWING NOT TO SCALE AND DIMENSIONS ARE APPROXIMATE FOR THE PURPOSE OF ESTIMATION

# PERSPECTIVE | 113



# PERSPECTIVE | 113



# PERSPECTIVE (SCALE REFERENCE) | 113



### NIGHT PERSPECTIVE | 113