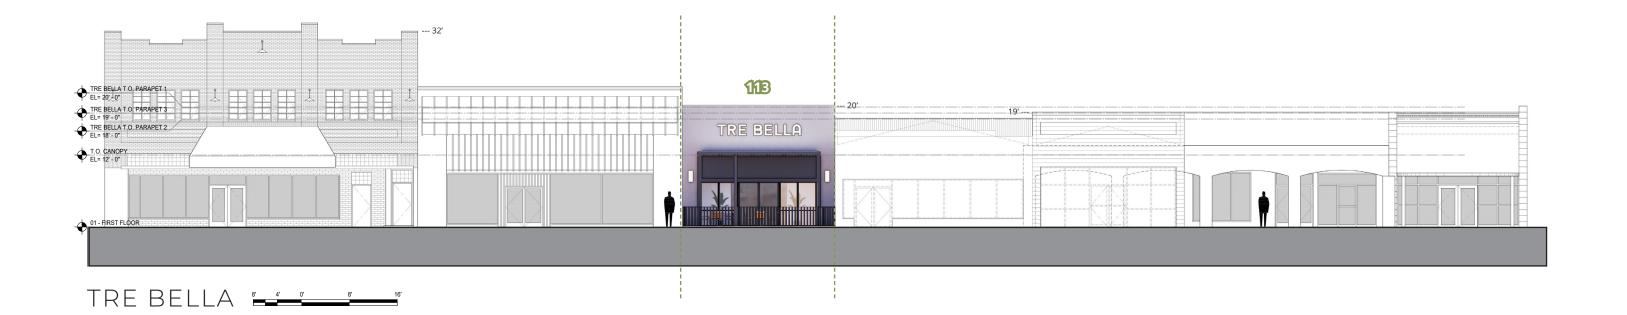

# EXISTING ELEVATION 113 (SCOPE LINES)



### NEW ELEVATION 113



# PERSPECTIVE | 113





### PERSPECTIVE (MATERIALITY CALLOUTS) | 113



- STEEL SHADE CANOPY SYSTEM
   (~6X6 STEEL TUBE WITH LIGHT
   GAUGE LOUVERS)
- 2. NEW WALL SCONCES
- 3. NEW STEEL COLUMNS TO
  UTILIZE EXISTING FOOTINGS IF
  POSSIBLE
- 4. REPAIR AND REPAINT STUCCO

  TYP. ALL
- 5. METAL PANEL INSIDE FRAME
- 6. "ROPE LIGHT" OR SIMILAR

  AROUND INSIDE OF FRAME TYP.
- 7. STEEL PICKET FENCE





NOTE: DRAWING NOT TO SCALE AND DIMENSIONS ARE APPROXIMATE FOR THE PURPOSE OF ESTIMATION

# PERSPECTIVE | 113



# PERSPECTIVE | 113



# PERSPECTIVE (SCALE REFERENCE) | 113



### NIGHT PERSPECTIVE | 113