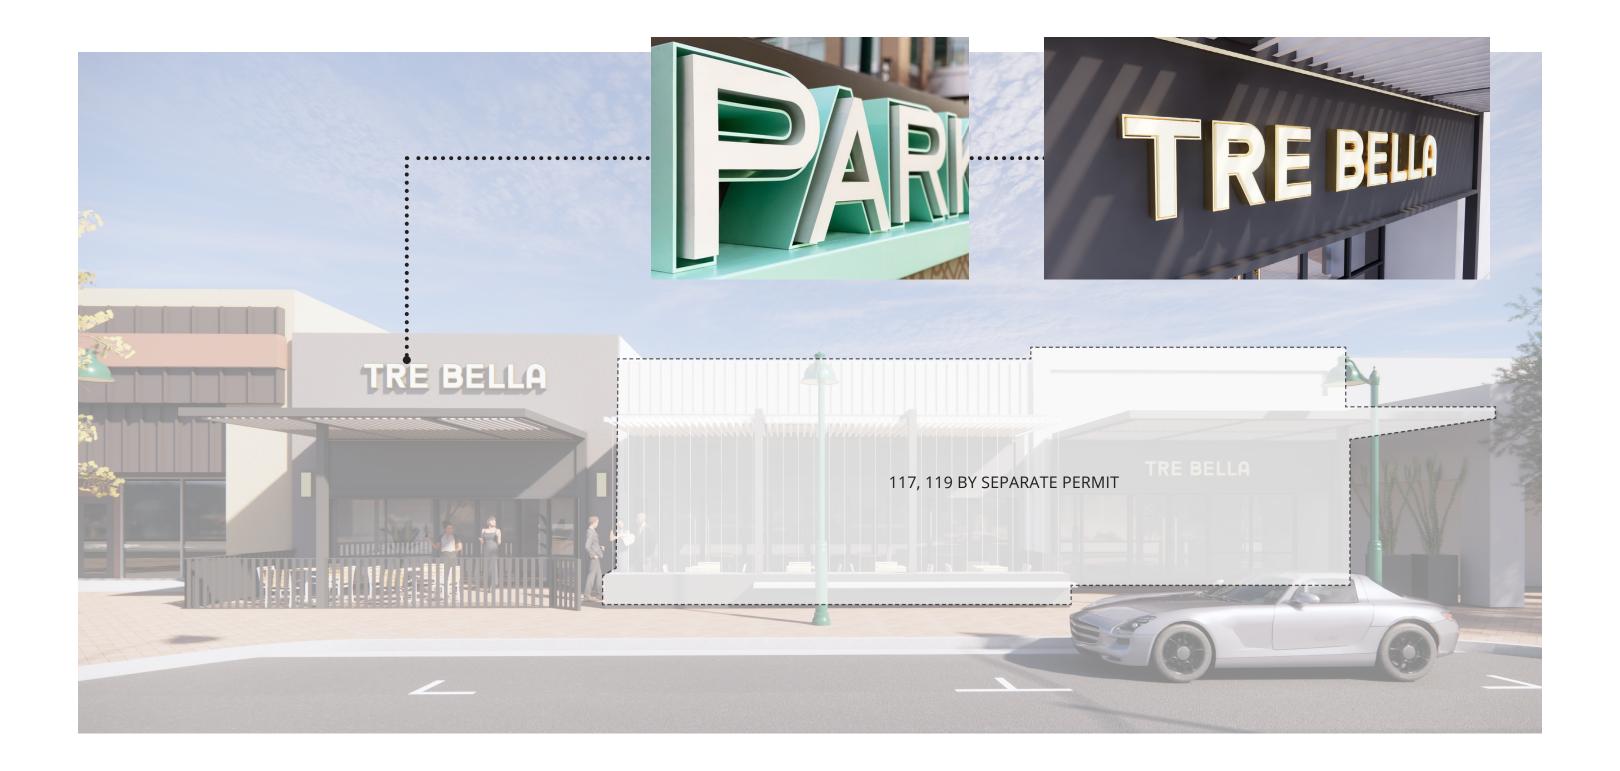

# EXISTING ELEVATION 113 (SCOPE LINES)



### NEW ELEVATION 113



# PERSPECTIVE | 113





### PERSPECTIVE (MATERIALITY CALLOUTS) | 113



- STEEL SHADE CANOPY SYSTEM
   (~6X6 STEEL TUBE WITH LIGHT
   GAUGE LOUVERS)
- 2. NEW WALL SCONCES
- 3. NEW STEEL COLUMNS TO
  UTILIZE EXISTING FOOTINGS IF
  POSSIBLE
- 4. REPAIR AND REPAINT STUCCO

  TYP. ALL
- 5. METAL PANEL INSIDE FRAME
- 6. "ROPE LIGHT" OR SIMILAR

  AROUND INSIDE OF FRAME TYP.
- 7. STEEL PICKET FENCE





NOTE: DRAWING NOT TO SCALE AND DIMENSIONS ARE APPROXIMATE FOR THE PURPOSE OF ESTIMATION

# PERSPECTIVE | 113



# PERSPECTIVE | 113



# PERSPECTIVE (SCALE REFERENCE) | 113



### NIGHT PERSPECTIVE | 113