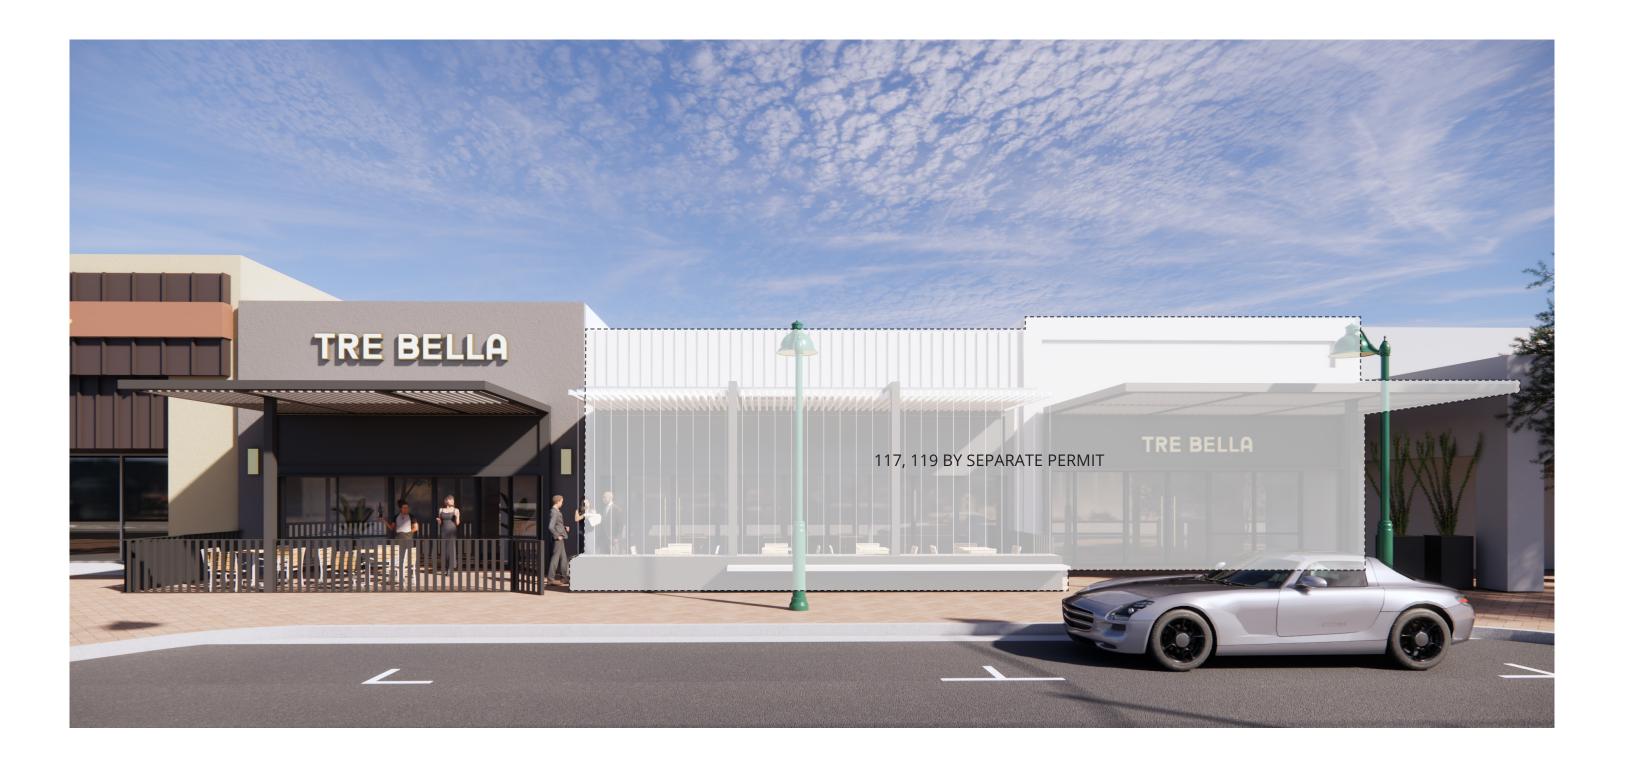

# EXISTING ELEVATION 113 (SCOPE LINES)



### NEW ELEVATION 113



# PERSPECTIVE | 113





### PERSPECTIVE (MATERIALITY CALLOUTS) | 113



- STEEL SHADE CANOPY SYSTEM
   (~6X6 STEEL TUBE WITH LIGHT
   GAUGE LOUVERS)
- 2. NEW WALL SCONCES
- 3. NEW STEEL COLUMNS TO
  UTILIZE EXISTING FOOTINGS IF
  POSSIBLE
- 4. REPAIR AND REPAINT STUCCO

  TYP. ALL
- 5. METAL PANEL INSIDE FRAME
- 6. "ROPE LIGHT" OR SIMILAR

  AROUND INSIDE OF FRAME TYP.
- 7. STEEL PICKET FENCE





NOTE: DRAWING NOT TO SCALE AND DIMENSIONS ARE APPROXIMATE FOR THE PURPOSE OF ESTIMATION

# PERSPECTIVE | 113



# PERSPECTIVE | 113



# PERSPECTIVE (SCALE REFERENCE) | 113



### NIGHT PERSPECTIVE | 113