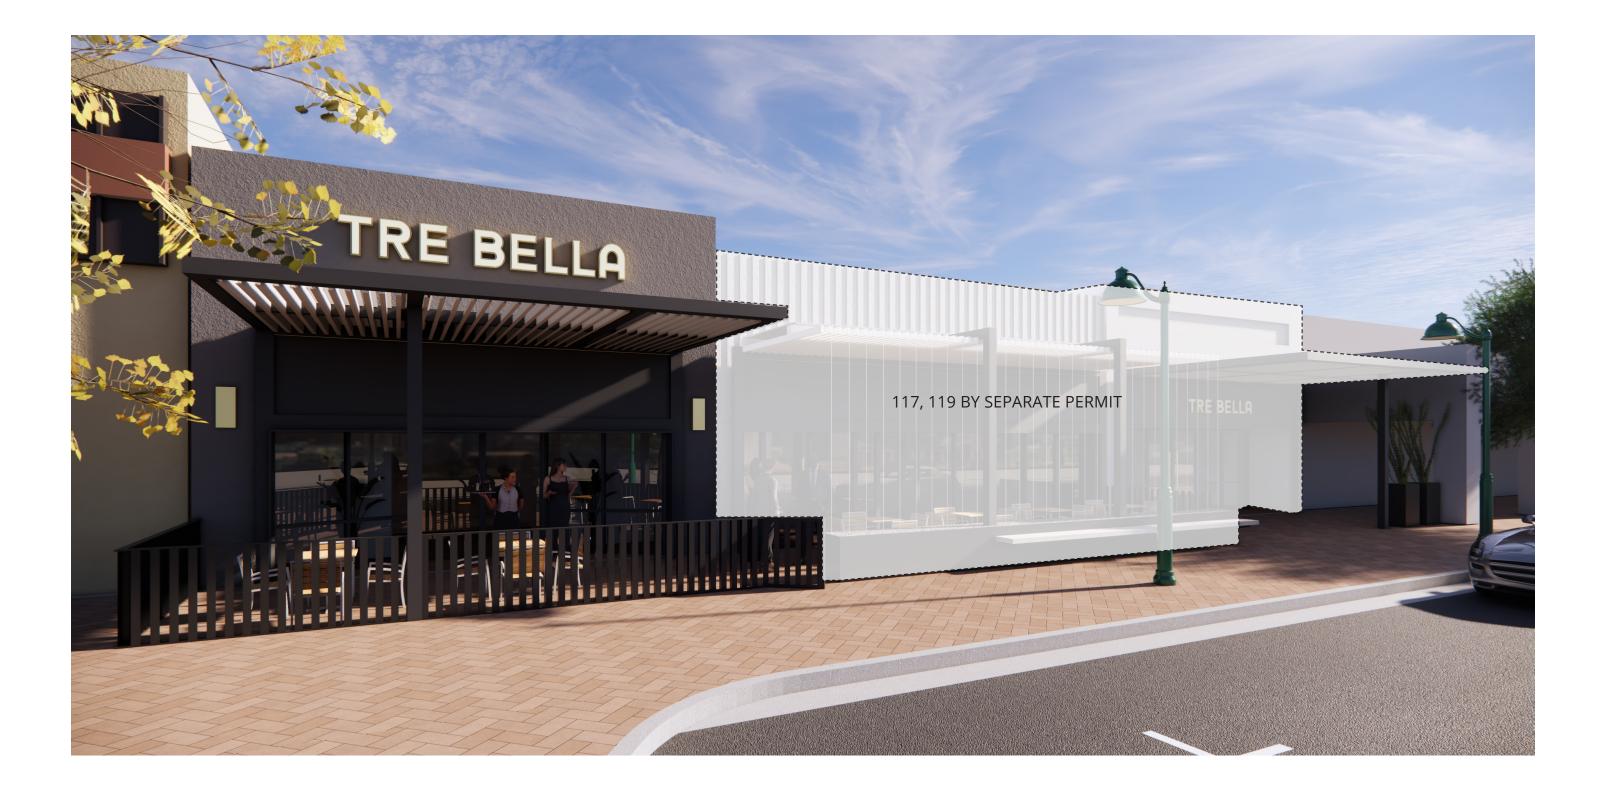

# EXISTING ELEVATION 113 (SCOPE LINES)



### NEW ELEVATION 113



# PERSPECTIVE | 113





### PERSPECTIVE (MATERIALITY CALLOUTS) | 113



- STEEL SHADE CANOPY SYSTEM
   (~6X6 STEEL TUBE WITH LIGHT
   GAUGE LOUVERS)
- 2. NEW WALL SCONCES
- 3. NEW STEEL COLUMNS TO
  UTILIZE EXISTING FOOTINGS IF
  POSSIBLE
- 4. REPAIR AND REPAINT STUCCO

  TYP. ALL
- 5. METAL PANEL INSIDE FRAME
- 6. "ROPE LIGHT" OR SIMILAR

  AROUND INSIDE OF FRAME TYP.
- 7. STEEL PICKET FENCE





NOTE: DRAWING NOT TO SCALE AND DIMENSIONS ARE APPROXIMATE FOR THE PURPOSE OF ESTIMATION

# PERSPECTIVE | 113



# PERSPECTIVE | 113



# PERSPECTIVE (SCALE REFERENCE) | 113



### NIGHT PERSPECTIVE | 113