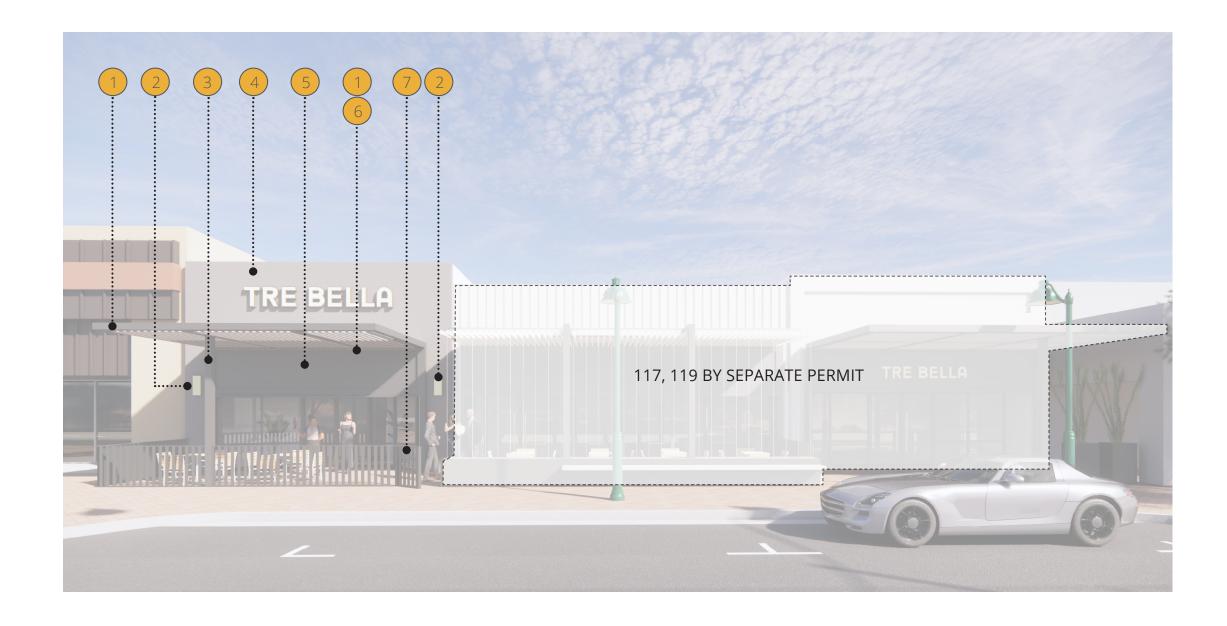

### PERSPECTIVE (MATERIALITY CALLOUTS) | 113

- STEEL SHADE CANOPY SYSTEM
   (~6X6 STEEL TUBE WITH LIGHT
   GAUGE LOUVERS)
- 2. NEW WALL SCONCES
- 3. NEW STEEL COLUMNS TO
  UTILIZE EXISTING FOOTINGS IF
  POSSIBLE
- 4. REPAIR AND REPAINT STUCCO

  TYP. ALL
- 5. METAL PANEL INSIDE FRAME
- 6. "ROPE LIGHT" OR SIMILAR

  AROUND INSIDE OF FRAME TYP.
- 7. STEEL PICKET FENCE

NOTE: DRAWING NOT TO SCALE AND DIMENSIONS ARE APPROXIMATE FOR THE PURPOSE OF ESTIMATION