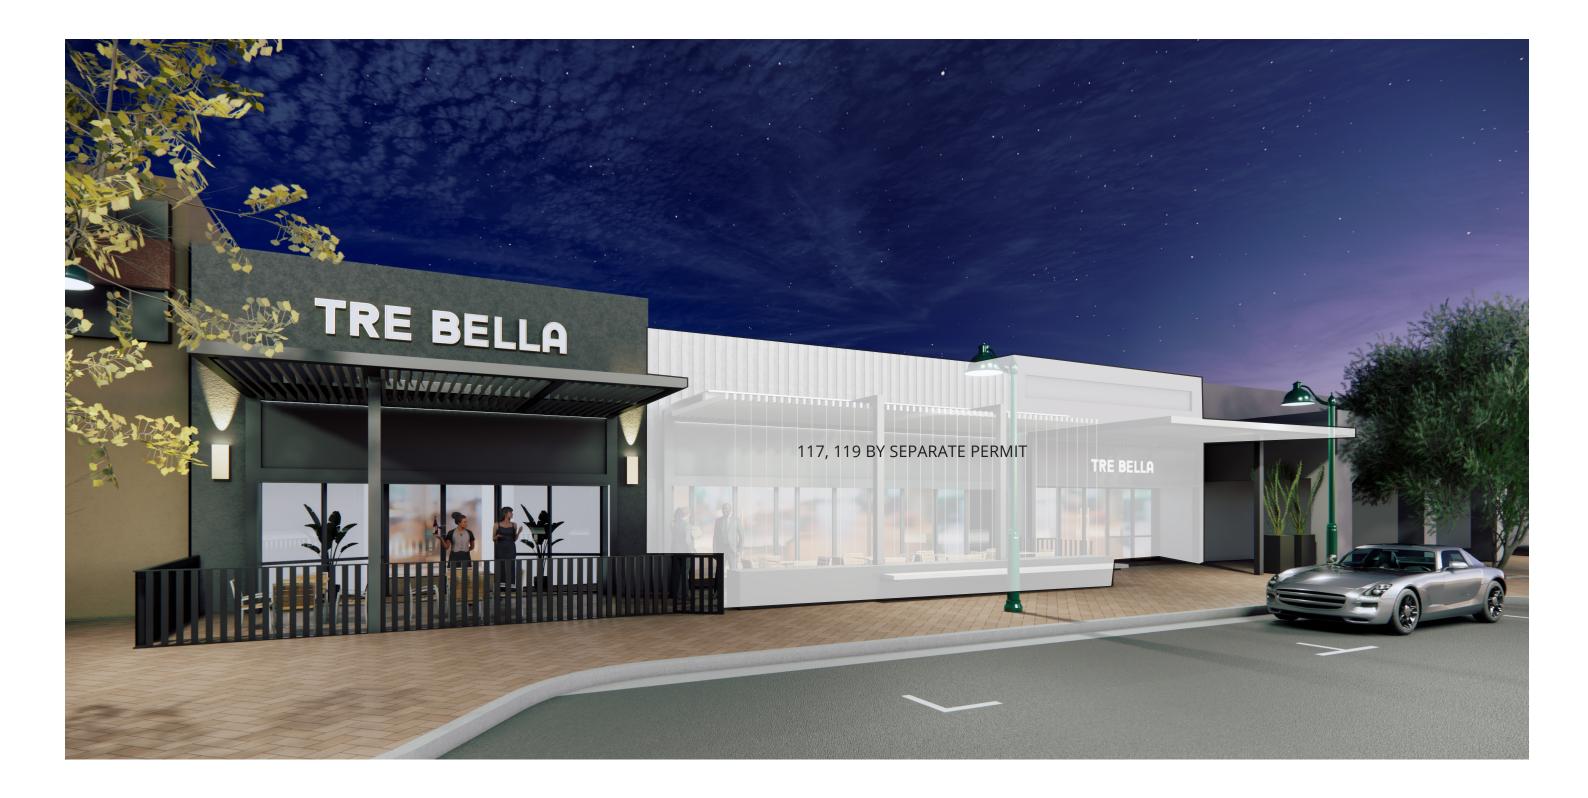

# EXISTING ELEVATION 113 (SCOPE LINES)



### NEW ELEVATION 113



# PERSPECTIVE | 113





### PERSPECTIVE (MATERIALITY CALLOUTS) | 113



- STEEL SHADE CANOPY SYSTEM
   (~6X6 STEEL TUBE WITH LIGHT
   GAUGE LOUVERS)
- 2. NEW WALL SCONCES
- 3. NEW STEEL COLUMNS TO
  UTILIZE EXISTING FOOTINGS IF
  POSSIBLE
- 4. REPAIR AND REPAINT STUCCO

  TYP. ALL
- 5. METAL PANEL INSIDE FRAME
- 6. "ROPE LIGHT" OR SIMILAR

  AROUND INSIDE OF FRAME TYP.
- 7. STEEL PICKET FENCE





NOTE: DRAWING NOT TO SCALE AND DIMENSIONS ARE APPROXIMATE FOR THE PURPOSE OF ESTIMATION

# PERSPECTIVE | 113



# PERSPECTIVE | 113



# PERSPECTIVE (SCALE REFERENCE) | 113



### NIGHT PERSPECTIVE | 113