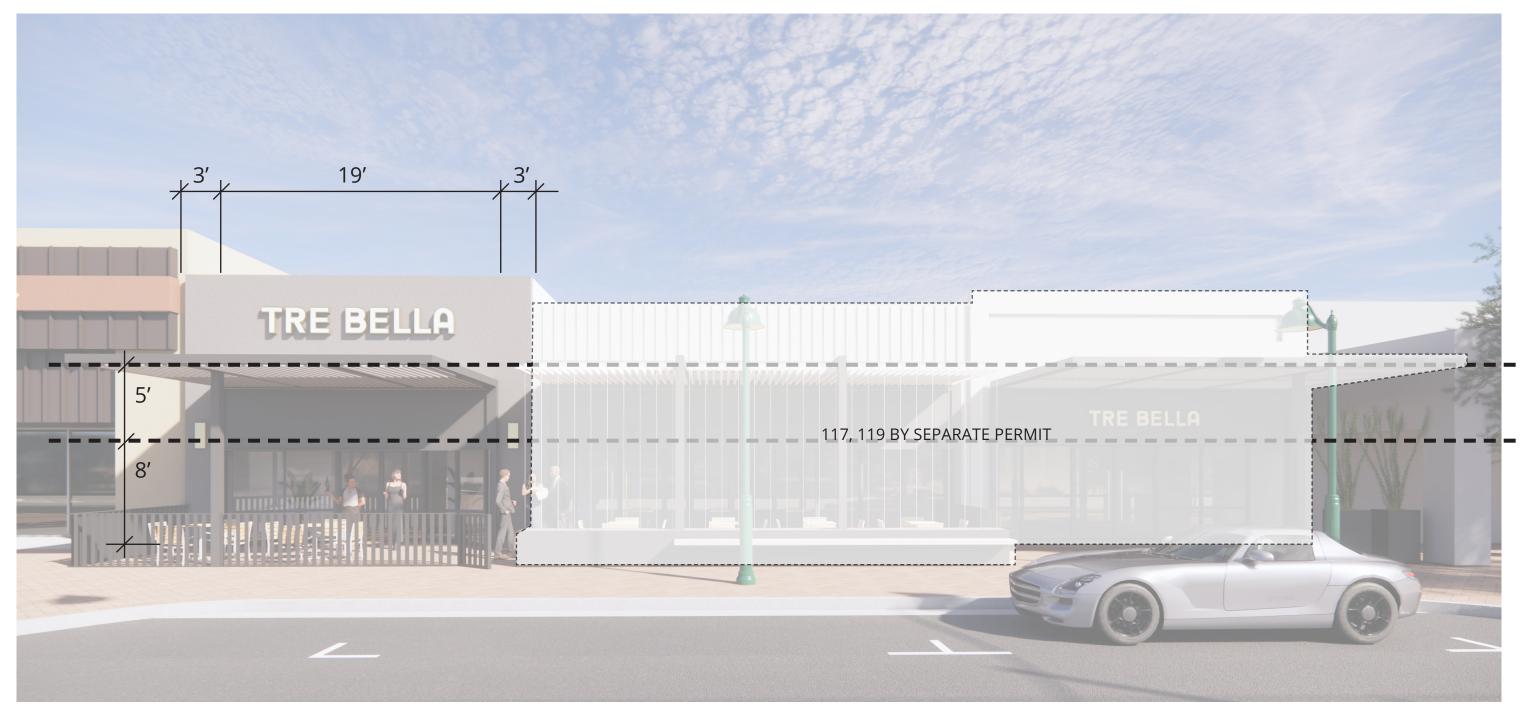

# EXISTING ELEVATION 113 (SCOPE LINES)



### NEW ELEVATION 113



# PERSPECTIVE | 113





### PERSPECTIVE (MATERIALITY CALLOUTS) | 113



- STEEL SHADE CANOPY SYSTEM
   (~6X6 STEEL TUBE WITH LIGHT
   GAUGE LOUVERS)
- 2. NEW WALL SCONCES
- 3. NEW STEEL COLUMNS TO
  UTILIZE EXISTING FOOTINGS IF
  POSSIBLE
- 4. REPAIR AND REPAINT STUCCO

  TYP. ALL
- 5. METAL PANEL INSIDE FRAME
- 6. "ROPE LIGHT" OR SIMILAR

  AROUND INSIDE OF FRAME TYP.
- 7. STEEL PICKET FENCE





NOTE: DRAWING NOT TO SCALE AND DIMENSIONS ARE APPROXIMATE FOR THE PURPOSE OF ESTIMATION

# PERSPECTIVE | 113



# PERSPECTIVE | 113



# PERSPECTIVE (SCALE REFERENCE) | 113



### NIGHT PERSPECTIVE | 113