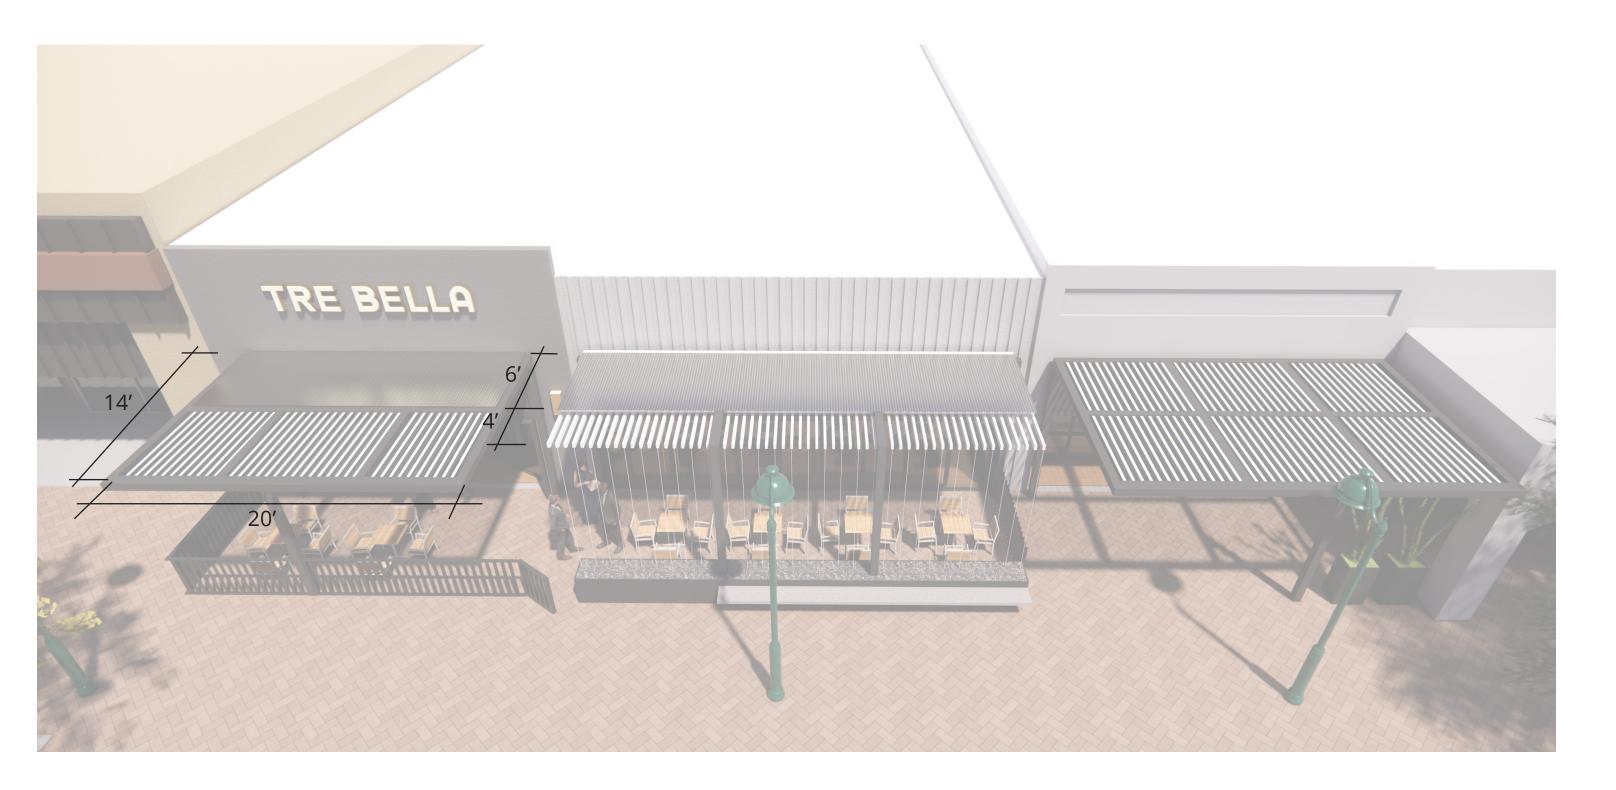

# EXISTING ELEVATION 113 (SCOPE LINES)



### NEW ELEVATION 113



# PERSPECTIVE | 113





### PERSPECTIVE (MATERIALITY CALLOUTS) | 113



- STEEL SHADE CANOPY SYSTEM
   (~6X6 STEEL TUBE WITH LIGHT
   GAUGE LOUVERS)
- 2. NEW WALL SCONCES
- 3. NEW STEEL COLUMNS TO
  UTILIZE EXISTING FOOTINGS IF
  POSSIBLE
- 4. REPAIR AND REPAINT STUCCO

  TYP. ALL
- 5. METAL PANEL INSIDE FRAME
- 6. "ROPE LIGHT" OR SIMILAR

  AROUND INSIDE OF FRAME TYP.
- 7. STEEL PICKET FENCE





NOTE: DRAWING NOT TO SCALE AND DIMENSIONS ARE APPROXIMATE FOR THE PURPOSE OF ESTIMATION

# PERSPECTIVE | 113



# PERSPECTIVE | 113



# PERSPECTIVE (SCALE REFERENCE) | 113



### NIGHT PERSPECTIVE | 113