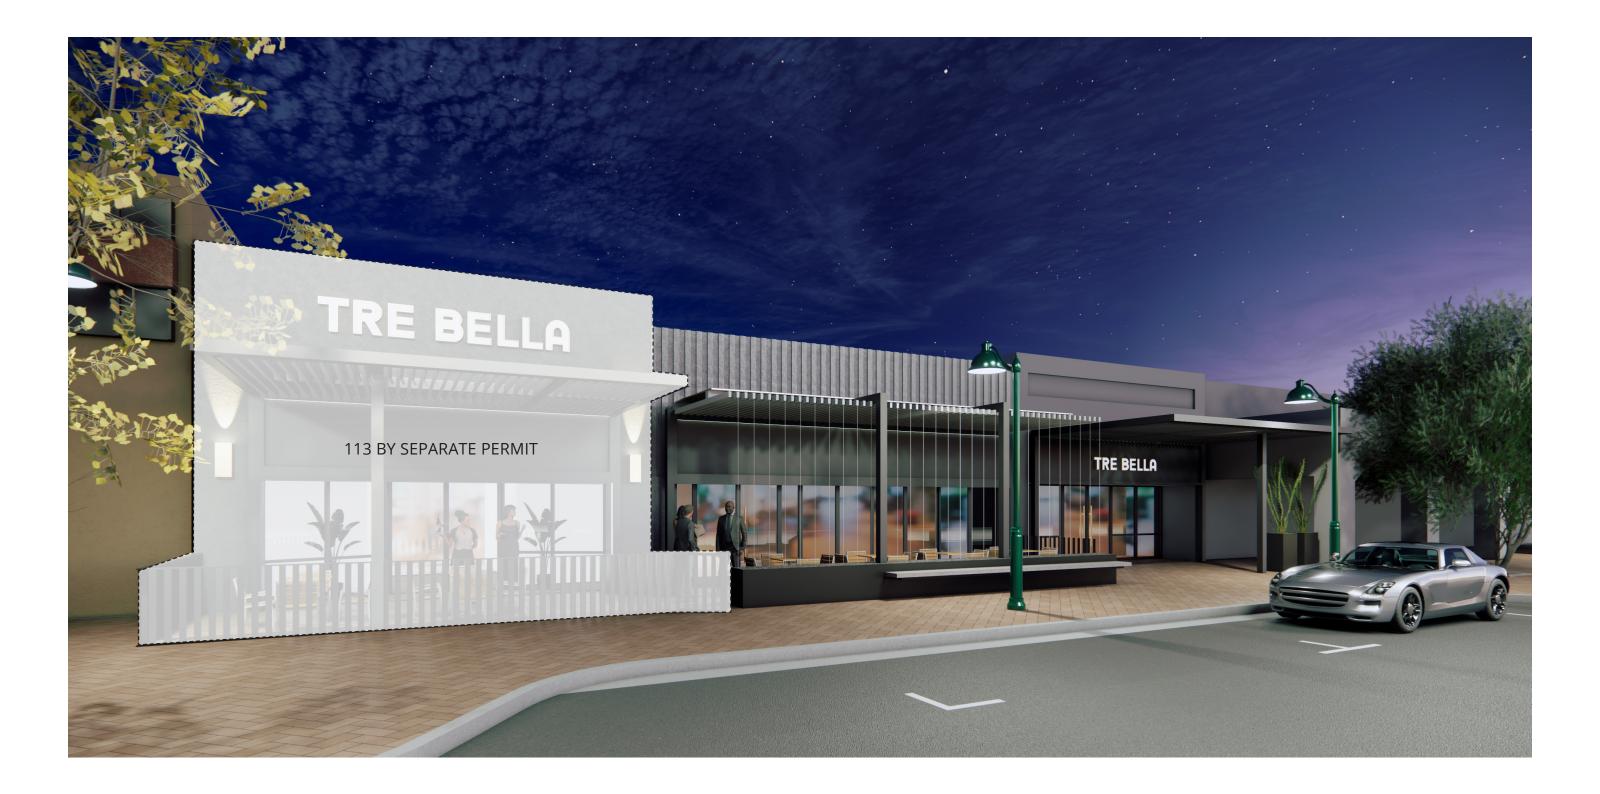

#### EXISTING ELEVATIONS 117, 119 (SCOPE LINES)



#### NEW ELEVATION 117, 119



# DEMOLITION | 117, 119







#### PERSPECTIVE (MATERIALITY CALLOUTS) | 117, 119



- REPAIR AND REPAINT STUCCO

  TYP. ALL
- 2. EXPOSE EXISTING CORRUGATIONS
- 3. ~6X6 TUBE STEEL FRAME
- 4. WALL SCONCE(S)
- 5. NEW STOREFRONT SYSTEM
- 6. STEEL SHADE CANOPY SYSTEM
  (~6X6 STEEL TUBE WITH LIGHT
  GAUGE LOUVERS)
- 7. "ROPE LIGHT" OR SIMILAR

  AROUND INSIDE OF FRAME TYP.
- 8. METAL PANEL INSIDE FRAME
- 9. METAL PLANTER BOXES
- 10.BENCH
- 11. SLIDING GLASS STOREFRONT
  SYSTEM
- 12.NEW STEEL COLUMNS TO

  UTILIZE EXISTING FOOTINGS IF

  POSSIBLE
- 13. STEEL CABLES
- 14. STEEL PLANTER BOX









#### PERSPECTIVE (SCALE REFERENCE) | 117, 119







#### NIGHT PERSPECTIVE | 117, 119