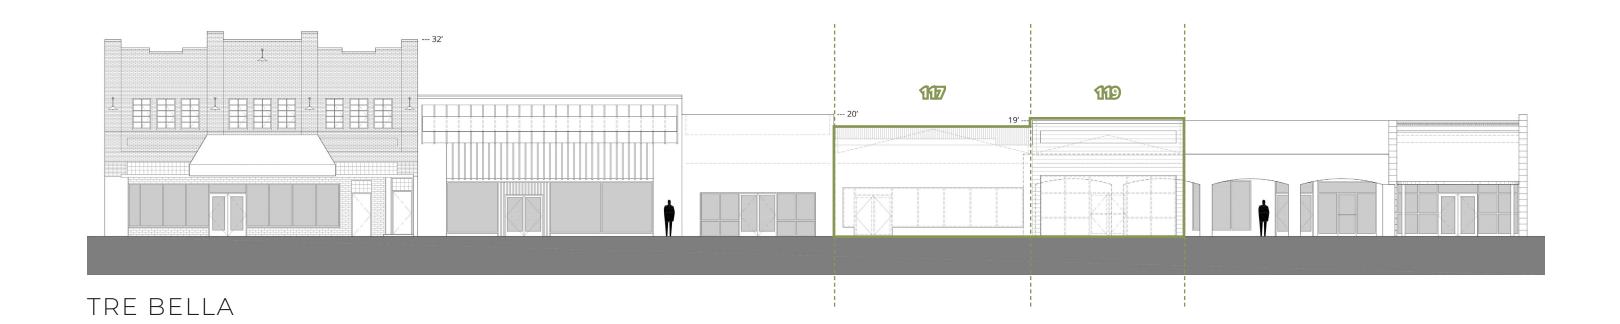

#### EXISTING ELEVATIONS 117, 119 (SCOPE LINES)



#### NEW ELEVATION 117, 119



# DEMOLITION | 117, 119







#### PERSPECTIVE (MATERIALITY CALLOUTS) | 117, 119



- REPAIR AND REPAINT STUCCO

  TYP. ALL
- 2. EXPOSE EXISTING CORRUGATIONS
- 3. ~6X6 TUBE STEEL FRAME
- 4. WALL SCONCE(S)
- 5. NEW STOREFRONT SYSTEM
- 6. STEEL SHADE CANOPY SYSTEM
  (~6X6 STEEL TUBE WITH LIGHT
  GAUGE LOUVERS)
- 7. "ROPE LIGHT" OR SIMILAR

  AROUND INSIDE OF FRAME TYP.
- 8. METAL PANEL INSIDE FRAME
- 9. METAL PLANTER BOXES
- 10.BENCH
- 11. SLIDING GLASS STOREFRONT
  SYSTEM
- 12.NEW STEEL COLUMNS TO

  UTILIZE EXISTING FOOTINGS IF

  POSSIBLE
- 13. STEEL CABLES
- 14. STEEL PLANTER BOX









#### PERSPECTIVE (SCALE REFERENCE) | 117, 119







#### NIGHT PERSPECTIVE | 117, 119