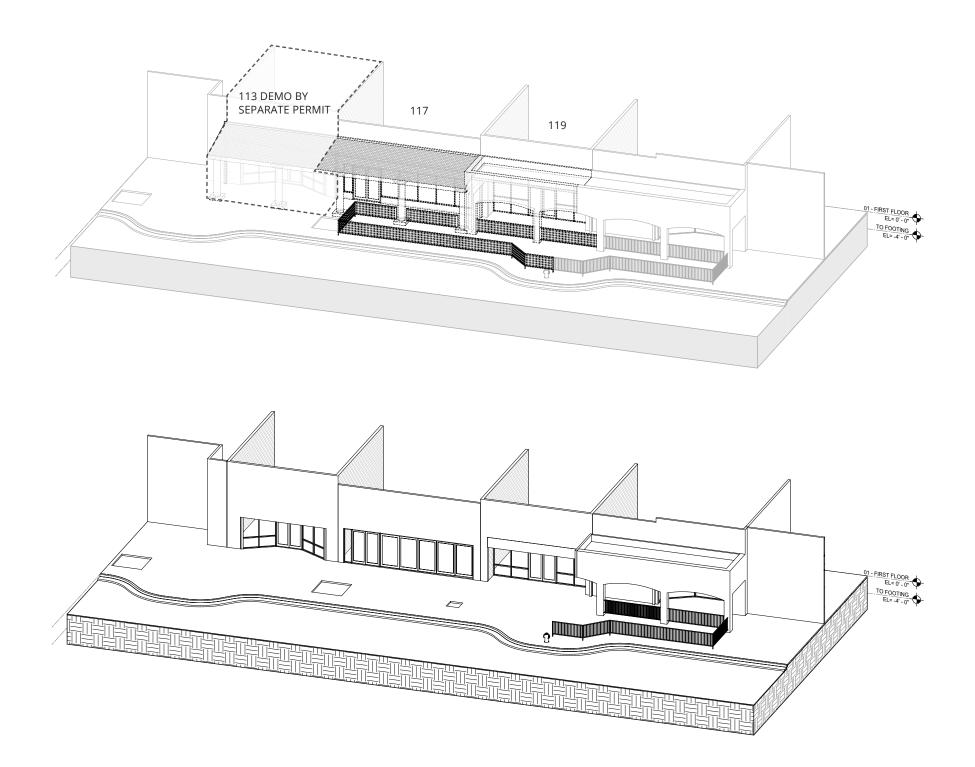

#### EXISTING ELEVATIONS 117, 119 (SCOPE LINES)



#### NEW ELEVATION 117, 119



# DEMOLITION | 117, 119







#### PERSPECTIVE (MATERIALITY CALLOUTS) | 117, 119



- REPAIR AND REPAINT STUCCO

  TYP. ALL
- 2. EXPOSE EXISTING CORRUGATIONS
- 3. ~6X6 TUBE STEEL FRAME
- 4. WALL SCONCE(S)
- 5. NEW STOREFRONT SYSTEM
- 6. STEEL SHADE CANOPY SYSTEM
  (~6X6 STEEL TUBE WITH LIGHT
  GAUGE LOUVERS)
- 7. "ROPE LIGHT" OR SIMILAR

  AROUND INSIDE OF FRAME TYP.
- 8. METAL PANEL INSIDE FRAME
- 9. METAL PLANTER BOXES
- 10.BENCH
- 11. SLIDING GLASS STOREFRONT
  SYSTEM
- 12.NEW STEEL COLUMNS TO

  UTILIZE EXISTING FOOTINGS IF

  POSSIBLE
- 13. STEEL CABLES
- 14. STEEL PLANTER BOX









#### PERSPECTIVE (SCALE REFERENCE) | 117, 119







#### NIGHT PERSPECTIVE | 117, 119