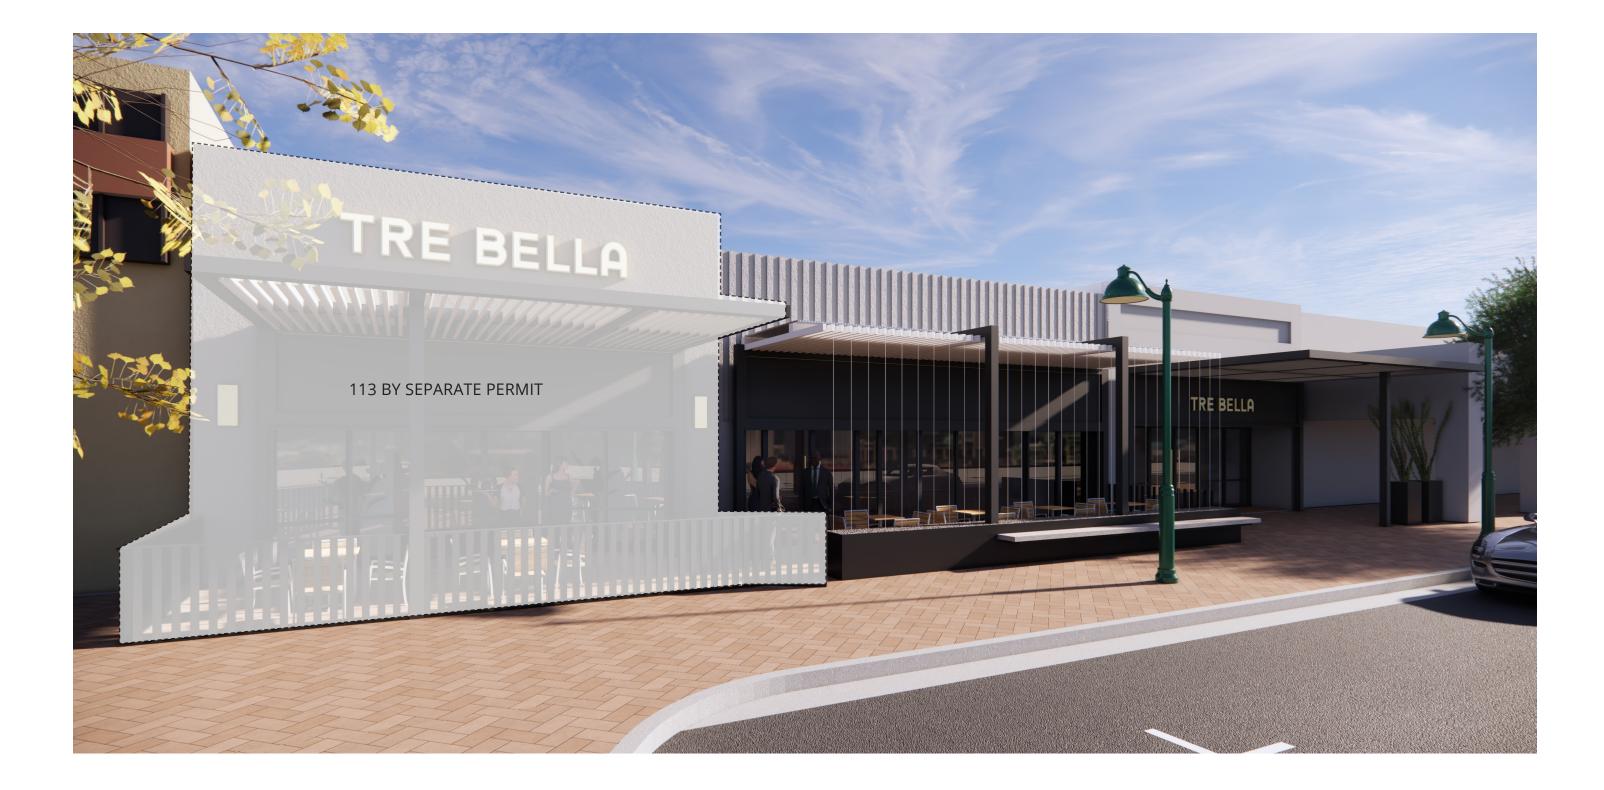

#### PERSPECTIVE (MATERIALITY CALLOUTS) | 117, 119

- REPAIR AND REPAINT STUCCO

  TYP. ALL
- 2. EXPOSE EXISTING CORRUGATIONS
- 3. ~6X6 TUBE STEEL FRAME
- 4. WALL SCONCE(S)
- 5. NEW STOREFRONT SYSTEM
- 6. STEEL SHADE CANOPY SYSTEM
  (~6X6 STEEL TUBE WITH LIGHT
  GAUGE LOUVERS)
- 7. "ROPE LIGHT" OR SIMILAR

  AROUND INSIDE OF FRAME TYP.
- 8. METAL PANEL INSIDE FRAME
- 9. METAL PLANTER BOXES
- 10.BENCH
- 11. SLIDING GLASS STOREFRONT
  SYSTEM
- 12.NEW STEEL COLUMNS TO

  UTILIZE EXISTING FOOTINGS IF

  POSSIBLE
- 13. STEEL CABLES
- 14. STEEL PLANTER BOX