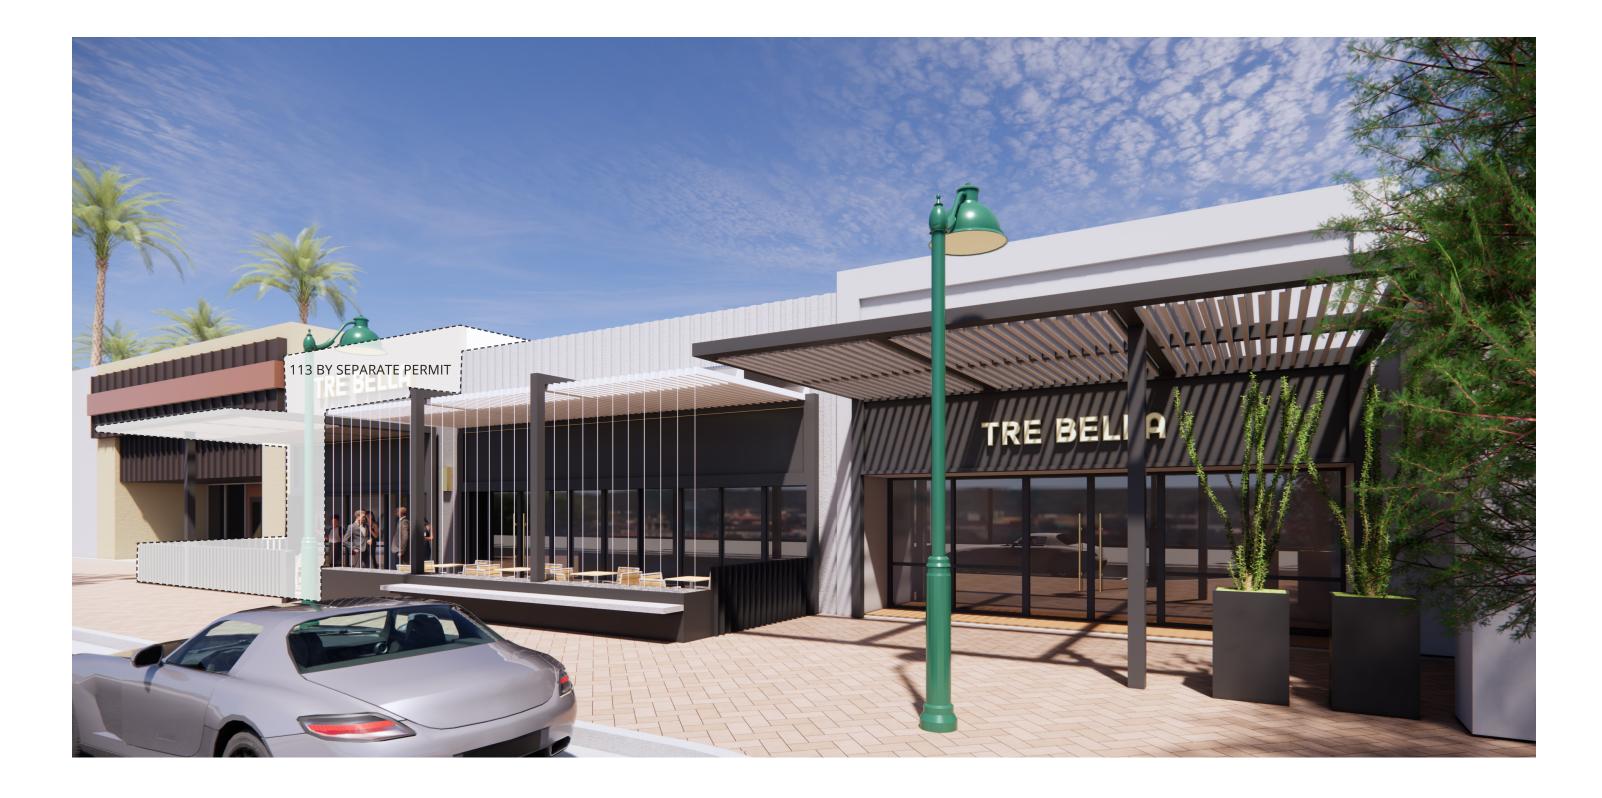

#### EXISTING ELEVATIONS 117, 119 (SCOPE LINES)



#### NEW ELEVATION 117, 119



# DEMOLITION | 117, 119







#### PERSPECTIVE (MATERIALITY CALLOUTS) | 117, 119



- REPAIR AND REPAINT STUCCO

  TYP. ALL
- 2. EXPOSE EXISTING CORRUGATIONS
- 3. ~6X6 TUBE STEEL FRAME
- 4. WALL SCONCE(S)
- 5. NEW STOREFRONT SYSTEM
- 6. STEEL SHADE CANOPY SYSTEM
  (~6X6 STEEL TUBE WITH LIGHT
  GAUGE LOUVERS)
- 7. "ROPE LIGHT" OR SIMILAR

  AROUND INSIDE OF FRAME TYP.
- 8. METAL PANEL INSIDE FRAME
- 9. METAL PLANTER BOXES
- 10.BENCH
- 11. SLIDING GLASS STOREFRONT
  SYSTEM
- 12.NEW STEEL COLUMNS TO

  UTILIZE EXISTING FOOTINGS IF

  POSSIBLE
- 13. STEEL CABLES
- 14. STEEL PLANTER BOX









#### PERSPECTIVE (SCALE REFERENCE) | 117, 119







#### NIGHT PERSPECTIVE | 117, 119