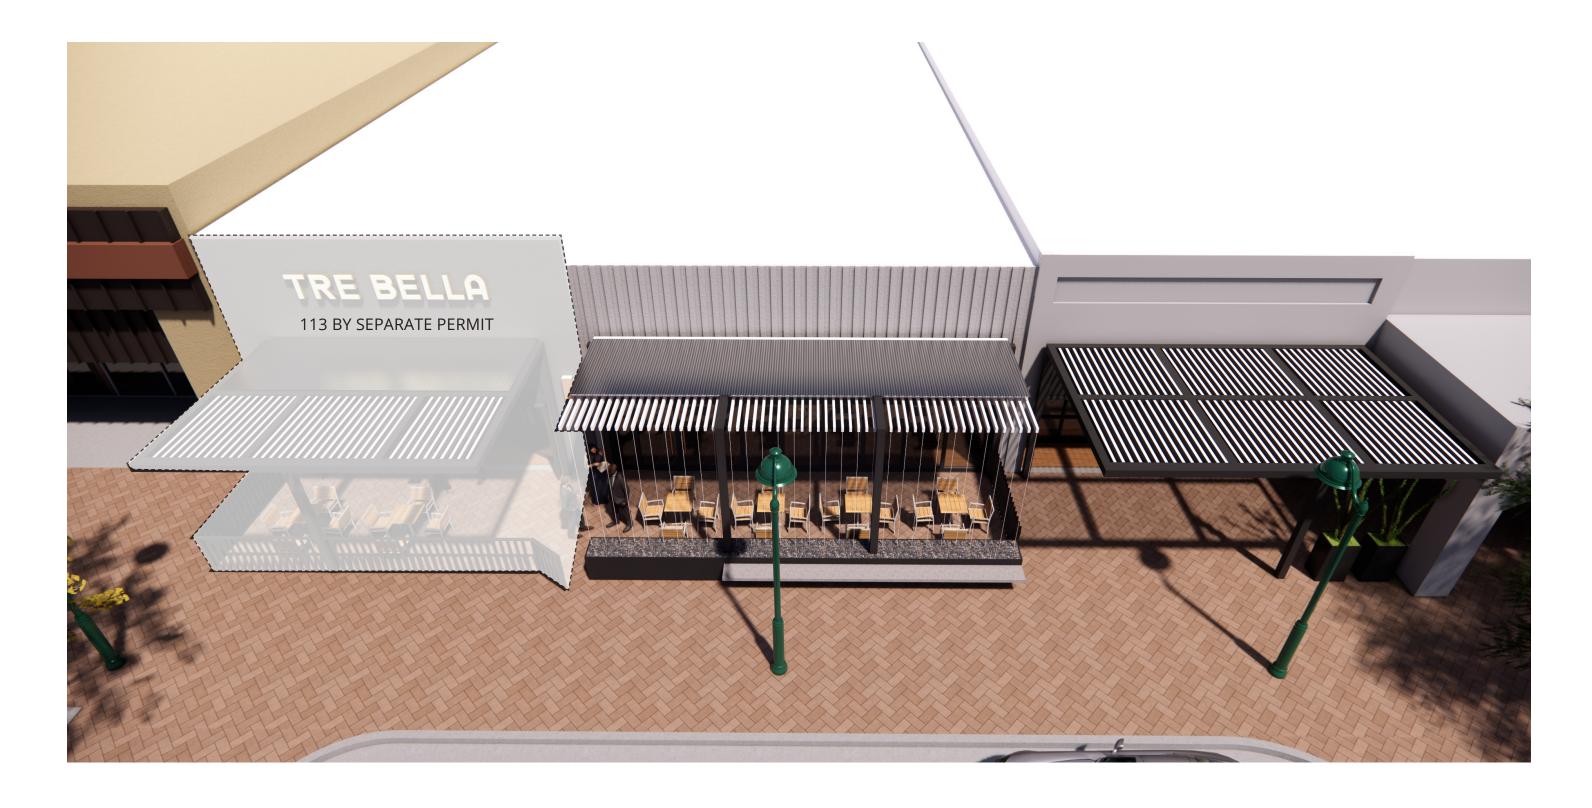

#### EXISTING ELEVATIONS 117, 119 (SCOPE LINES)



#### NEW ELEVATION 117, 119



# DEMOLITION | 117, 119







#### PERSPECTIVE (MATERIALITY CALLOUTS) | 117, 119



- REPAIR AND REPAINT STUCCO

  TYP. ALL
- 2. EXPOSE EXISTING CORRUGATIONS
- 3. ~6X6 TUBE STEEL FRAME
- 4. WALL SCONCE(S)
- 5. NEW STOREFRONT SYSTEM
- 6. STEEL SHADE CANOPY SYSTEM
  (~6X6 STEEL TUBE WITH LIGHT
  GAUGE LOUVERS)
- 7. "ROPE LIGHT" OR SIMILAR

  AROUND INSIDE OF FRAME TYP.
- 8. METAL PANEL INSIDE FRAME
- 9. METAL PLANTER BOXES
- 10.BENCH
- 11. SLIDING GLASS STOREFRONT
  SYSTEM
- 12.NEW STEEL COLUMNS TO

  UTILIZE EXISTING FOOTINGS IF

  POSSIBLE
- 13. STEEL CABLES
- 14. STEEL PLANTER BOX









#### PERSPECTIVE (SCALE REFERENCE) | 117, 119







#### NIGHT PERSPECTIVE | 117, 119