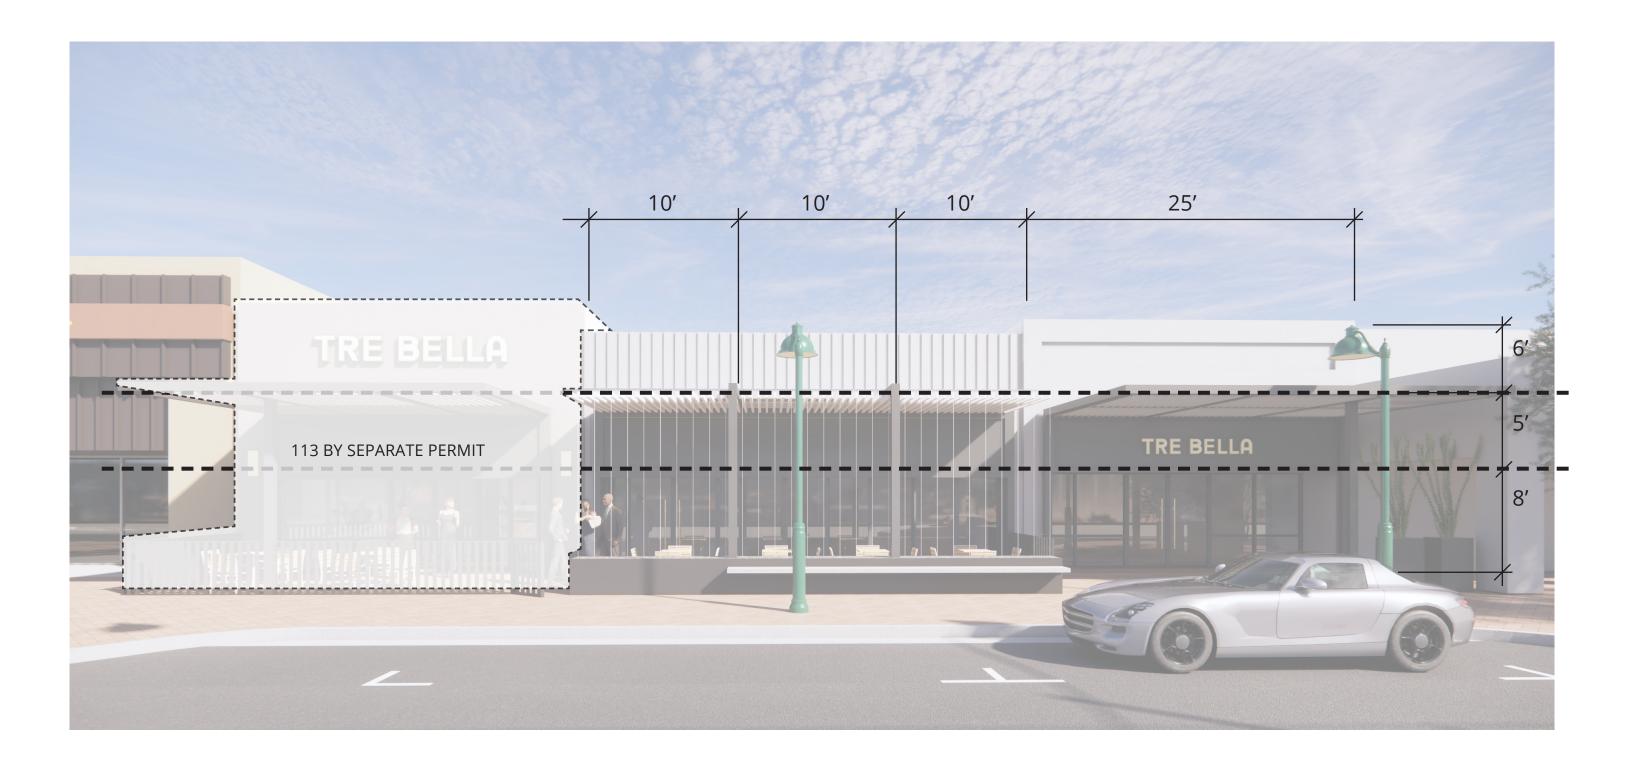

#### EXISTING ELEVATIONS 117, 119 (SCOPE LINES)



#### NEW ELEVATION 117, 119



# DEMOLITION | 117, 119







#### PERSPECTIVE (MATERIALITY CALLOUTS) | 117, 119



- REPAIR AND REPAINT STUCCO

  TYP. ALL
- 2. EXPOSE EXISTING CORRUGATIONS
- 3. ~6X6 TUBE STEEL FRAME
- 4. WALL SCONCE(S)
- 5. NEW STOREFRONT SYSTEM
- 6. STEEL SHADE CANOPY SYSTEM
  (~6X6 STEEL TUBE WITH LIGHT
  GAUGE LOUVERS)
- 7. "ROPE LIGHT" OR SIMILAR

  AROUND INSIDE OF FRAME TYP.
- 8. METAL PANEL INSIDE FRAME
- 9. METAL PLANTER BOXES
- 10.BENCH
- 11. SLIDING GLASS STOREFRONT
  SYSTEM
- 12.NEW STEEL COLUMNS TO

  UTILIZE EXISTING FOOTINGS IF

  POSSIBLE
- 13. STEEL CABLES
- 14. STEEL PLANTER BOX









#### PERSPECTIVE (SCALE REFERENCE) | 117, 119







#### NIGHT PERSPECTIVE | 117, 119