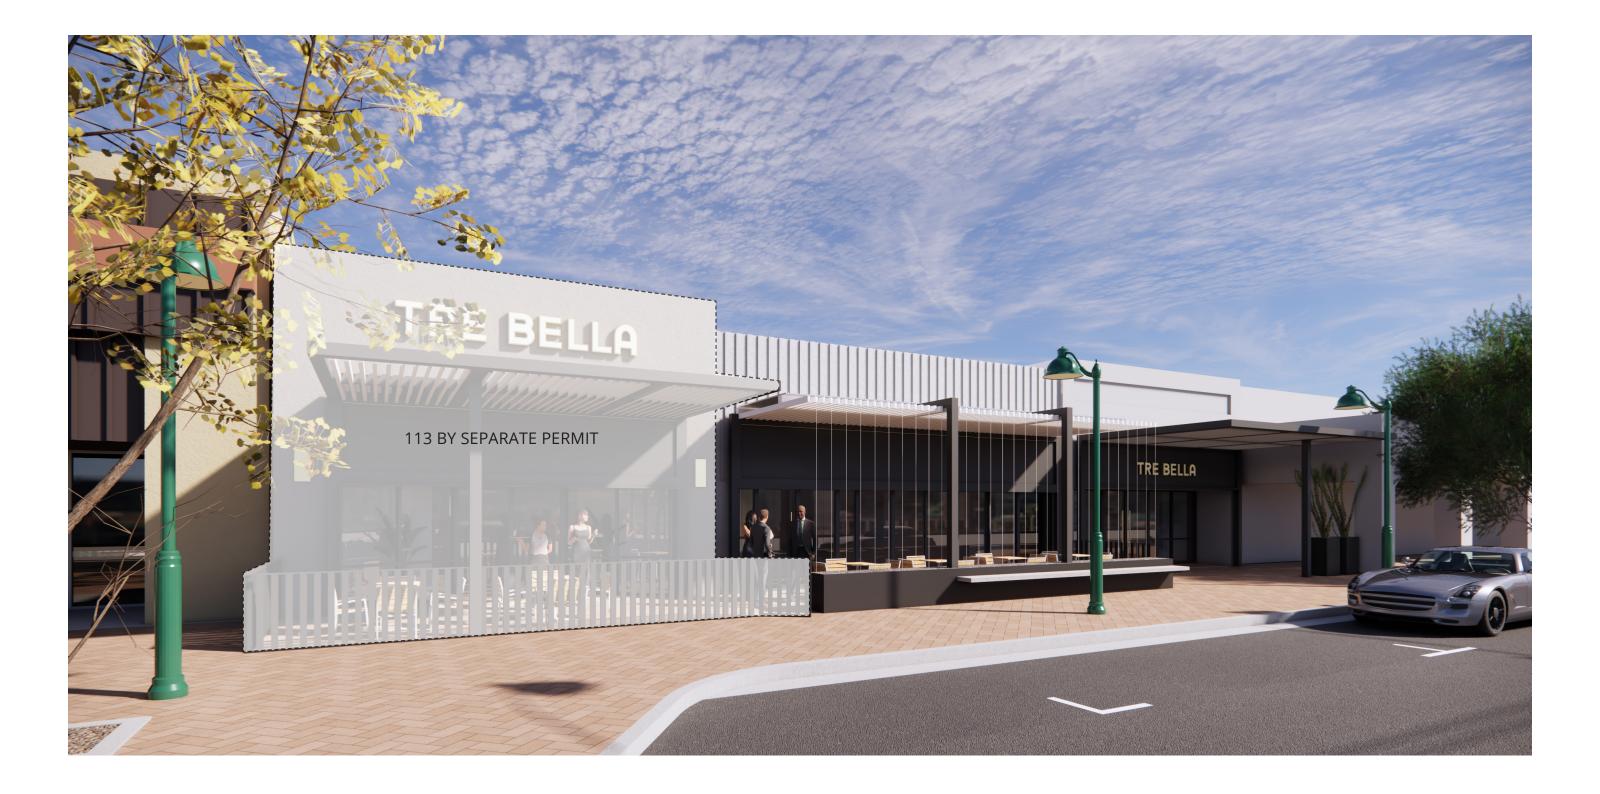

#### PERSPECTIVE (MATERIALITY CALLOUTS) | 117, 119

- REPAIR AND REPAINT STUCCO

  TYP. ALL
- 2. EXPOSE EXISTING CORRUGATIONS
- 3. ~6X6 TUBE STEEL FRAME
- 4. WALL SCONCE(S)
- 5. NEW STOREFRONT SYSTEM
- 6. STEEL SHADE CANOPY SYSTEM
  (~6X6 STEEL TUBE WITH LIGHT
  GAUGE LOUVERS)
- 7. "ROPE LIGHT" OR SIMILAR

  AROUND INSIDE OF FRAME TYP.
- 8. METAL PANEL INSIDE FRAME
- 9. METAL PLANTER BOXES
- 10.BENCH
- 11. SLIDING GLASS STOREFRONT
  SYSTEM
- 12.NEW STEEL COLUMNS TO

  UTILIZE EXISTING FOOTINGS IF

  POSSIBLE
- 13. STEEL CABLES
- 14. STEEL PLANTER BOX