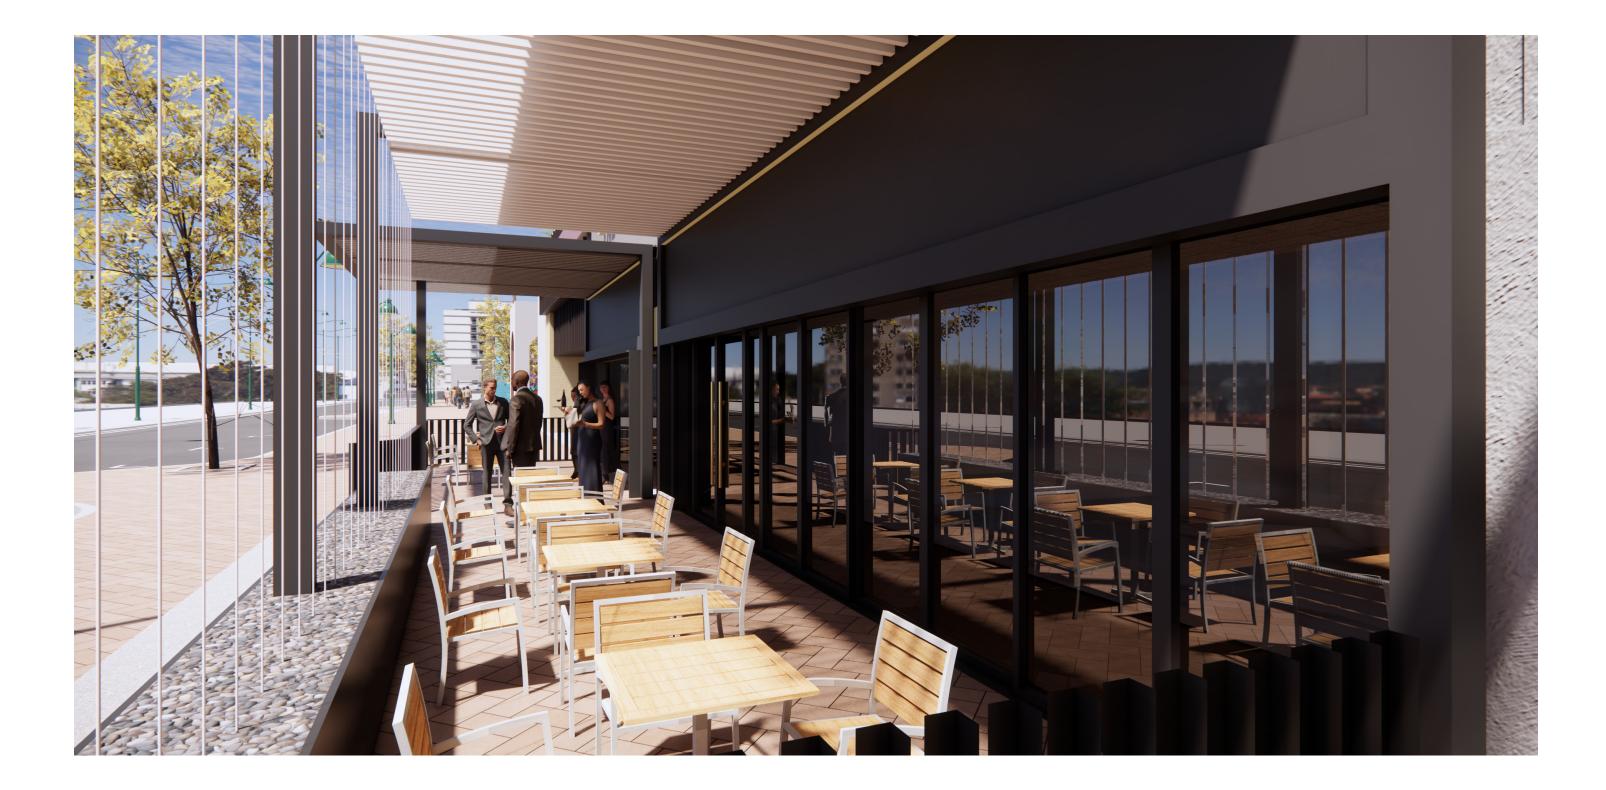

#### EXISTING ELEVATIONS 117, 119 (SCOPE LINES)



#### NEW ELEVATION 117, 119



# DEMOLITION | 117, 119







#### PERSPECTIVE (MATERIALITY CALLOUTS) | 117, 119



- REPAIR AND REPAINT STUCCO

  TYP. ALL
- 2. EXPOSE EXISTING CORRUGATIONS
- 3. ~6X6 TUBE STEEL FRAME
- 4. WALL SCONCE(S)
- 5. NEW STOREFRONT SYSTEM
- 6. STEEL SHADE CANOPY SYSTEM
  (~6X6 STEEL TUBE WITH LIGHT
  GAUGE LOUVERS)
- 7. "ROPE LIGHT" OR SIMILAR

  AROUND INSIDE OF FRAME TYP.
- 8. METAL PANEL INSIDE FRAME
- 9. METAL PLANTER BOXES
- 10.BENCH
- 11. SLIDING GLASS STOREFRONT
  SYSTEM
- 12.NEW STEEL COLUMNS TO

  UTILIZE EXISTING FOOTINGS IF

  POSSIBLE
- 13. STEEL CABLES
- 14. STEEL PLANTER BOX









#### PERSPECTIVE (SCALE REFERENCE) | 117, 119







#### NIGHT PERSPECTIVE | 117, 119