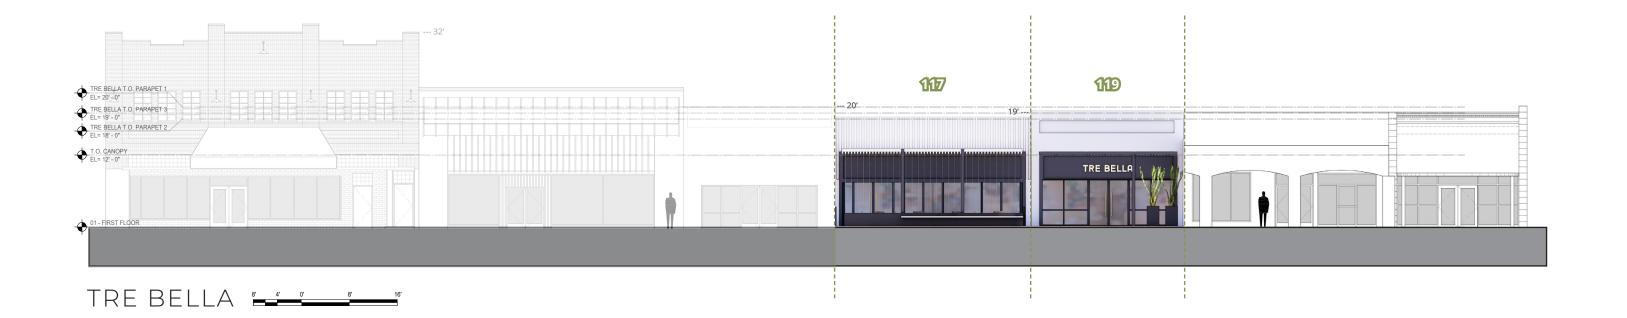

#### EXISTING ELEVATIONS 117, 119 (SCOPE LINES)



#### NEW ELEVATION 117, 119



# DEMOLITION | 117, 119







#### PERSPECTIVE (MATERIALITY CALLOUTS) | 117, 119



- REPAIR AND REPAINT STUCCO

  TYP. ALL
- 2. EXPOSE EXISTING CORRUGATIONS
- 3. ~6X6 TUBE STEEL FRAME
- 4. WALL SCONCE(S)
- 5. NEW STOREFRONT SYSTEM
- 6. STEEL SHADE CANOPY SYSTEM
  (~6X6 STEEL TUBE WITH LIGHT
  GAUGE LOUVERS)
- 7. "ROPE LIGHT" OR SIMILAR

  AROUND INSIDE OF FRAME TYP.
- 8. METAL PANEL INSIDE FRAME
- 9. METAL PLANTER BOXES
- 10.BENCH
- 11. SLIDING GLASS STOREFRONT
  SYSTEM
- 12.NEW STEEL COLUMNS TO

  UTILIZE EXISTING FOOTINGS IF

  POSSIBLE
- 13. STEEL CABLES
- 14. STEEL PLANTER BOX









#### PERSPECTIVE (SCALE REFERENCE) | 117, 119







#### NIGHT PERSPECTIVE | 117, 119