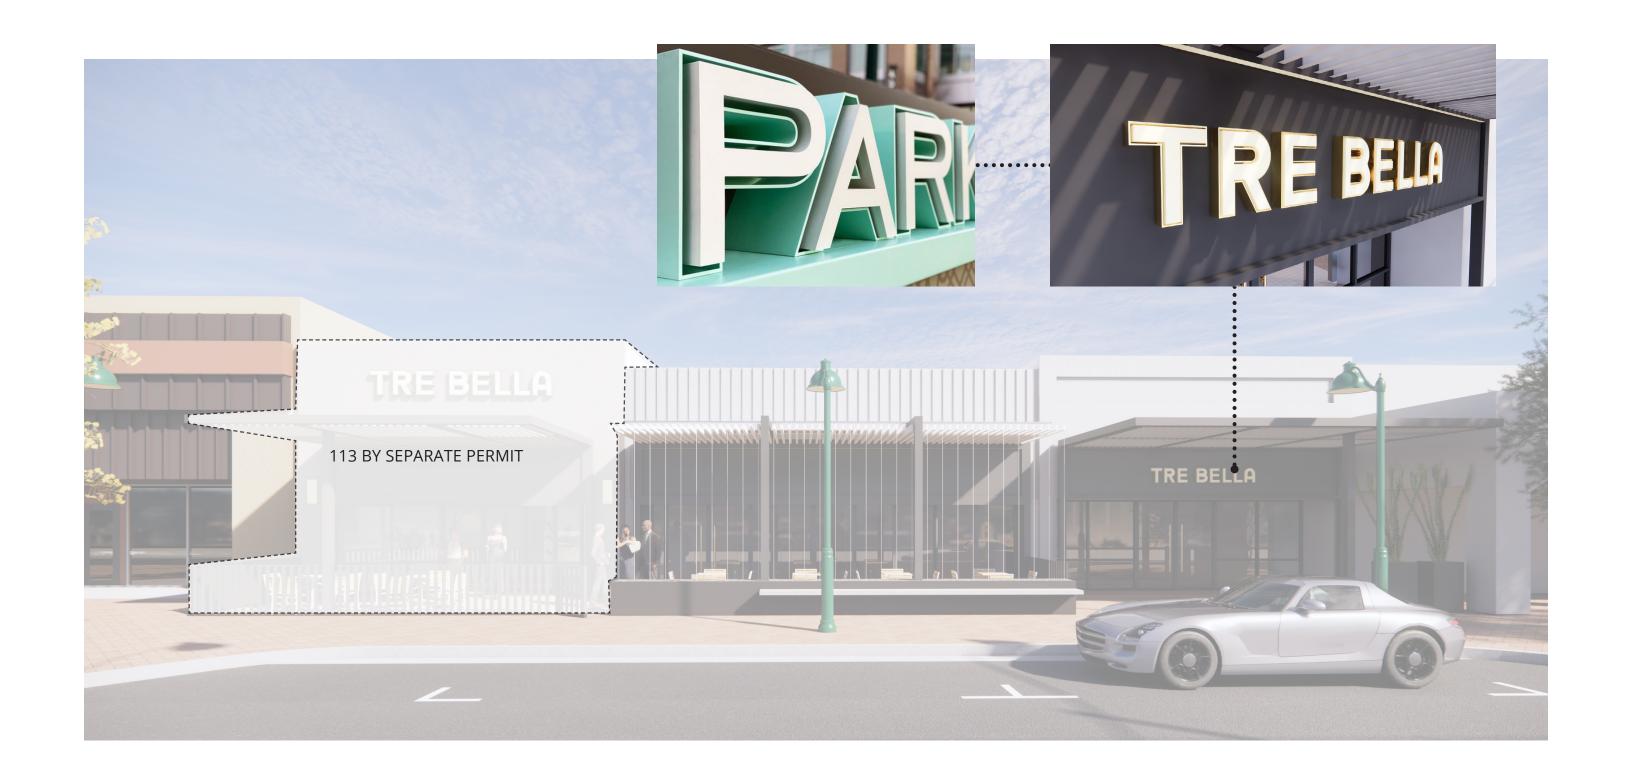

#### PERSPECTIVE (MATERIALITY CALLOUTS) | 117, 119

- REPAIR AND REPAINT STUCCO

  TYP. ALL
- 2. EXPOSE EXISTING CORRUGATIONS
- 3. ~6X6 TUBE STEEL FRAME
- 4. WALL SCONCE(S)
- 5. NEW STOREFRONT SYSTEM
- 6. STEEL SHADE CANOPY SYSTEM
  (~6X6 STEEL TUBE WITH LIGHT
  GAUGE LOUVERS)
- 7. "ROPE LIGHT" OR SIMILAR

  AROUND INSIDE OF FRAME TYP.
- 8. METAL PANEL INSIDE FRAME
- 9. METAL PLANTER BOXES
- 10.BENCH
- 11. SLIDING GLASS STOREFRONT
  SYSTEM
- 12.NEW STEEL COLUMNS TO

  UTILIZE EXISTING FOOTINGS IF

  POSSIBLE
- 13. STEEL CABLES
- 14. STEEL PLANTER BOX