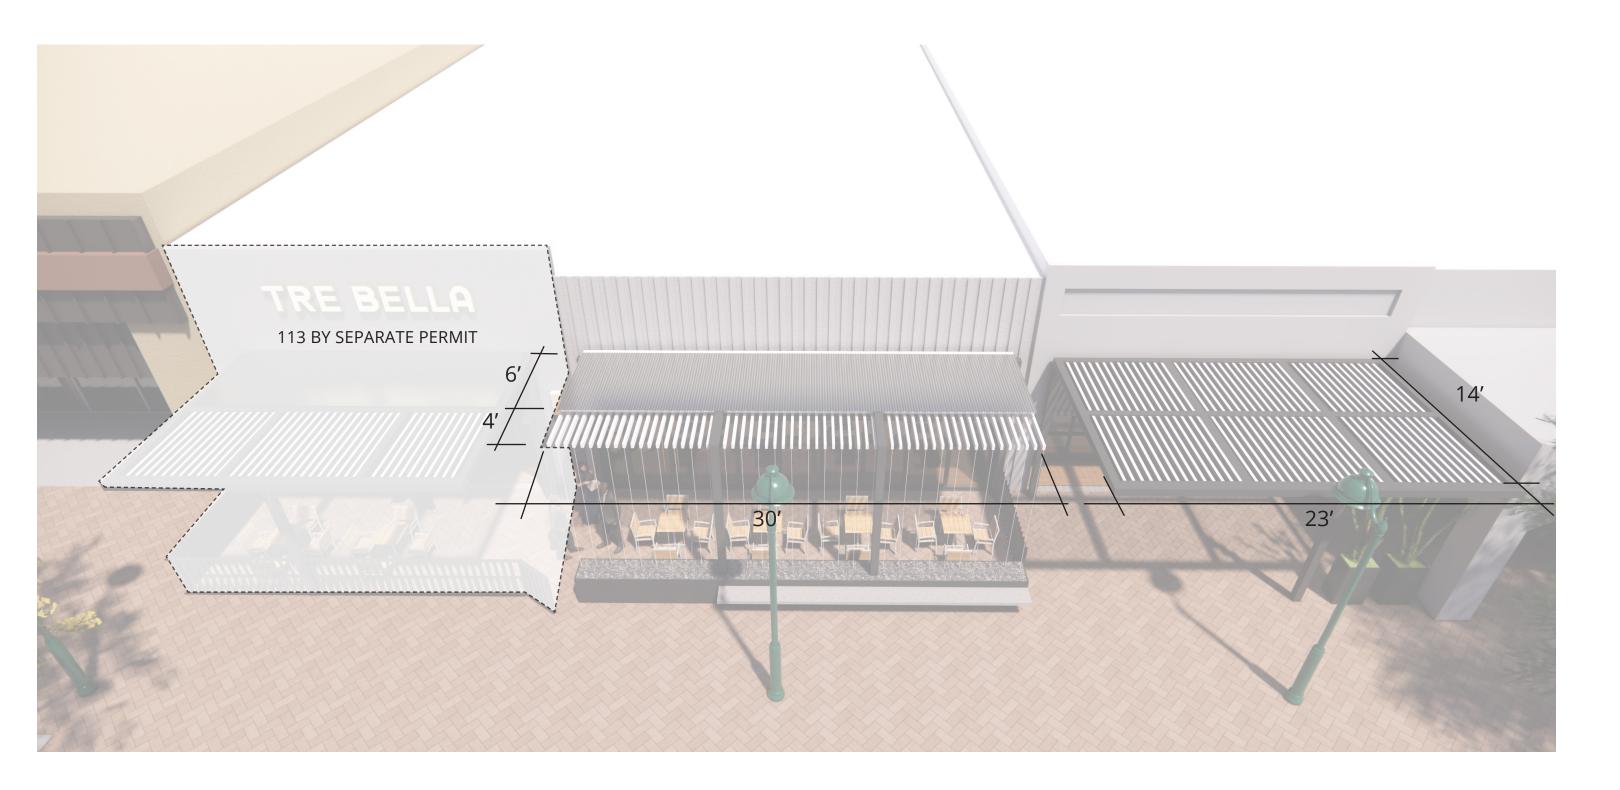

#### EXISTING ELEVATIONS 117, 119 (SCOPE LINES)



#### NEW ELEVATION 117, 119



# DEMOLITION | 117, 119







#### PERSPECTIVE (MATERIALITY CALLOUTS) | 117, 119



- REPAIR AND REPAINT STUCCO

  TYP. ALL
- 2. EXPOSE EXISTING CORRUGATIONS
- 3. ~6X6 TUBE STEEL FRAME
- 4. WALL SCONCE(S)
- 5. NEW STOREFRONT SYSTEM
- 6. STEEL SHADE CANOPY SYSTEM
  (~6X6 STEEL TUBE WITH LIGHT
  GAUGE LOUVERS)
- 7. "ROPE LIGHT" OR SIMILAR

  AROUND INSIDE OF FRAME TYP.
- 8. METAL PANEL INSIDE FRAME
- 9. METAL PLANTER BOXES
- 10.BENCH
- 11. SLIDING GLASS STOREFRONT
  SYSTEM
- 12.NEW STEEL COLUMNS TO

  UTILIZE EXISTING FOOTINGS IF

  POSSIBLE
- 13. STEEL CABLES
- 14. STEEL PLANTER BOX









#### PERSPECTIVE (SCALE REFERENCE) | 117, 119







#### NIGHT PERSPECTIVE | 117, 119