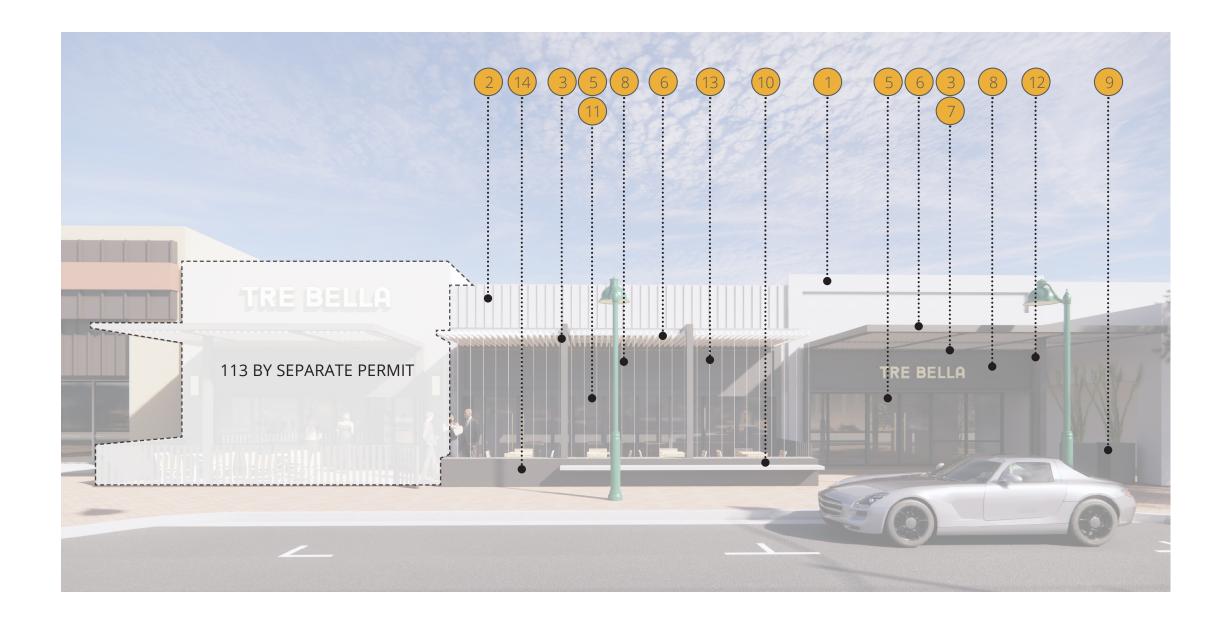

#### PERSPECTIVE (MATERIALITY CALLOUTS) | 117, 119

- REPAIR AND REPAINT STUCCO

  TYP. ALL
- 2. EXPOSE EXISTING CORRUGATIONS
- 3. ~6X6 TUBE STEEL FRAME
- 4. WALL SCONCE(S)
- 5. NEW STOREFRONT SYSTEM
- 6. STEEL SHADE CANOPY SYSTEM
  (~6X6 STEEL TUBE WITH LIGHT
  GAUGE LOUVERS)
- 7. "ROPE LIGHT" OR SIMILAR

  AROUND INSIDE OF FRAME TYP.
- 8. METAL PANEL INSIDE FRAME
- 9. METAL PLANTER BOXES
- 10.BENCH
- 11. SLIDING GLASS STOREFRONT
  SYSTEM
- 12.NEW STEEL COLUMNS TO

  UTILIZE EXISTING FOOTINGS IF

  POSSIBLE
- 13. STEEL CABLES
- 14. STEEL PLANTER BOX