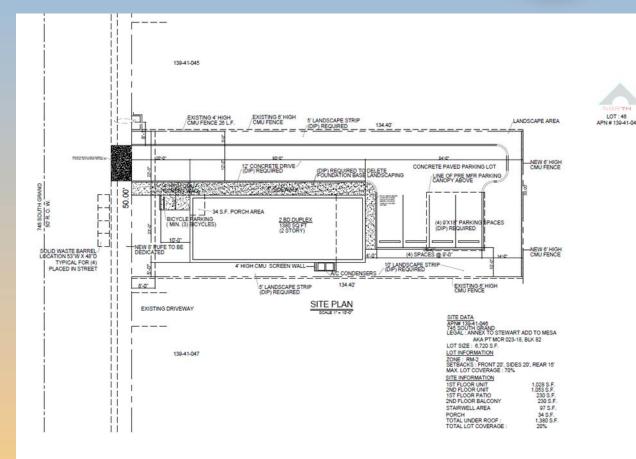

#### Site Plan

- Proposed 1380 SF 2-story duplex
- 4 parking spaces required/provided (2 covered)

#### **Development Incentive Permit – Site Plan**

- Reductions to building setbacks along north and south property lines; 5 ft requested
- Reduction to rear setback from 15 ft to 14 ft for parking Canopy
- Reduction to Building Entrance Reduction from 50 sq ft to 34 sq ft