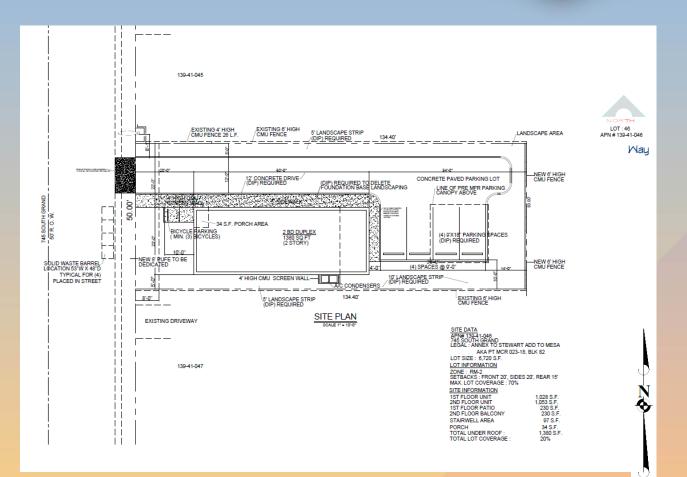

#### Site Plan

- Proposed 1380 SF 2-story duplex
- 4 parking spaces required/provided (2 covered)

#### **Development Incentive Permit – Site Plan**

- Reductions to building setbacks along north and south property lines; 5 ft requested
- Reduction to rear setback from 15 ft to 14 ft for parking Canopy
- Reduction to Building Entrance Reduction from 50 sq ft to 34 sq ft