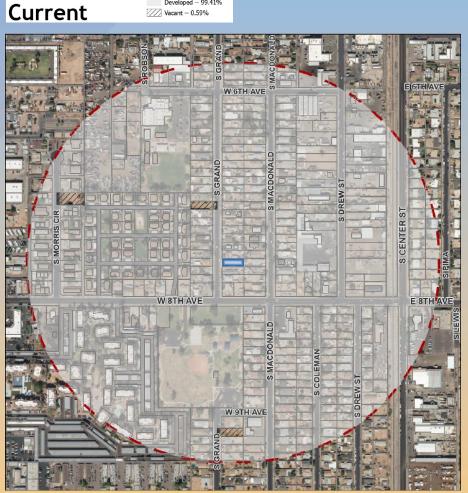

#### Section 11-72-1 DIP Purpose and Applicability

- Total area of the parcel does not exceed 2.5 net acres and the parcel has been in its current configuration for more than 10 years;
- The parcel is served by, or has direct access to, existing utility distribution facilities.
- The parcel is surrounded by properties within a 1,200-foot radius in which:
  - 1. The total developable land area is not more than 25 percent vacant; and
  - 2. Greater than 50 percent of the total numbers of lots or parcels have been developed 15 or more years ago.

2009

드 Site 📕 📕 Site

Development Status

Developed -- 98.81%