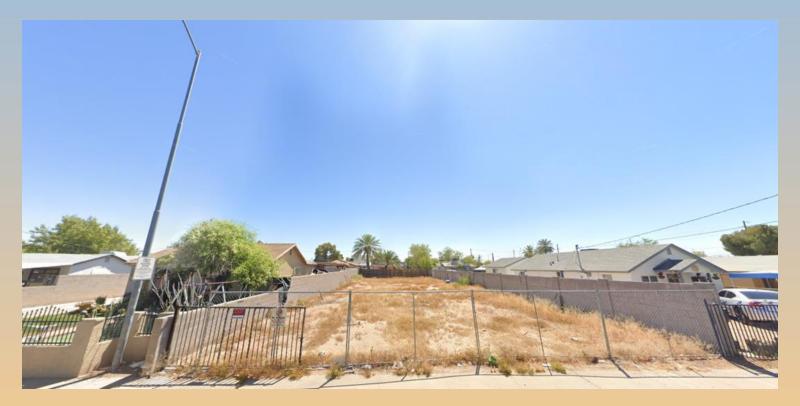

|                         |



#### Site Photo



Looking east from Grand



#### Site Plan

- Proposed 1380 SF 2-story duplex
- 4 parking spaces required/provided (2 covered)





#### **Development Incentive Permit – Site Plan**

- Reductions to building setbacks along north and south property lines; 5 ft requested
- Reduction to rear setback from 15 ft to 14 ft for parking Canopy
- Reduction to Building Entrance Reduction from 50 sq ft to 34 sq ft





### **Citizen Participation**

- Mailed notification letters to property owners within 500 feet
- No comments received





### **DIP** Approval Criteria

#### Section 11-72-1 DIP Purpose and Applicability

- Total area of the parcel does not exceed 2.5 net acres and the parcel has been in its current configuration for more than 10 years;
- The parcel is served by, or has direct access