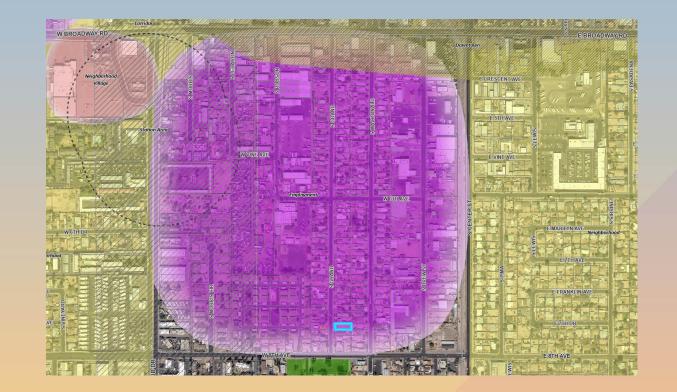

#### Section 11-72-1 DIP Purpose and Applicability

- Total area of the parcel does not exceed 2.5 net acres and the parcel has been in its current configuration for more than 10 years;
- The parcel is served by, or has direct access to, existing utility distribution facilities.
- The parcel is surrounded by properties within a 1,200-foot radius in which:
  - 1. The total developable land area is not more than 25 percent vacant; and
  - 2. Greater than 50 percent of the total numbers of lots or parcels have been developed 15 or more years ago.

2009

드 Site 📕 📕 Site

Development Status

Developed -- 98.81%