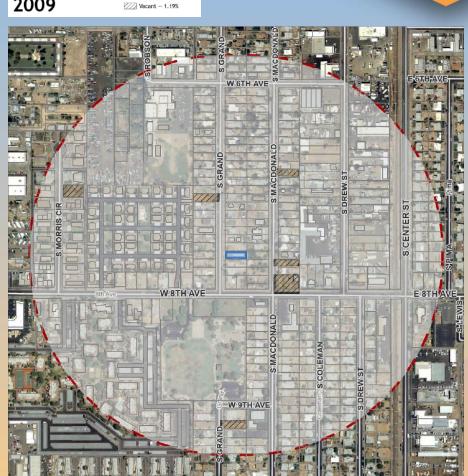

#### Section 11-72-1 DIP Purpose and Applicability

- Total area of the parcel does not exceed 2.5 net acres and the parcel has been in its current configuration for more than 10 years;
- The parcel is served by, or has direct access to, existing utility distribution facilities.
- The parcel is surrounded by properties within a 1,200-foot radius in which:
  - 1. The total developable land area is not more than 25 percent vacant; and
  - 2. Greater than 50 percent of the total numbers of lots or parcels have been developed 15 or more years ago.

2009

드 Site 📕 📕 Site

Development Status

Developed -- 98.81%