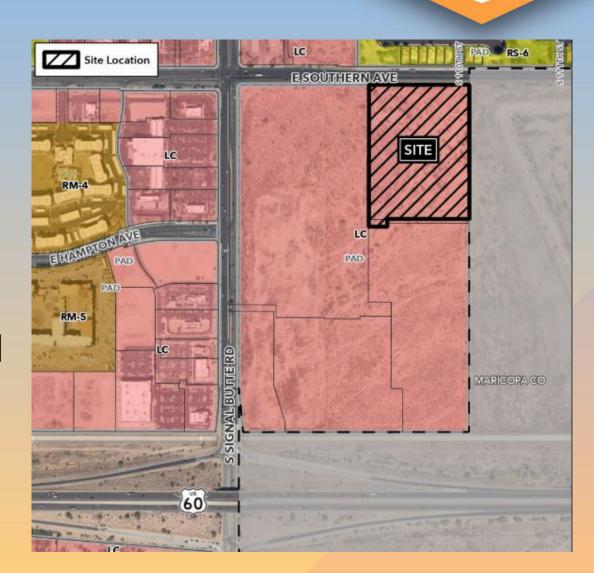

#### Location

- South of Southern Avenue
- East of Signal Butte
   Road
- North of US-60
   Freeway

#### General Plan

Mixed Use Activity District – Regional-Scale sub-type

- Regional activity areas
- Substantial commercial that attracts customers
- Supportive residential

## Zoning

- Limited Commercial with a Planned Area Development and Council Use Permit (LC-PAD-CUP)
- Multiple residence is a permitted use in the LC zoning district
- ZON23-00691 approved CUP to modify commercial area and density requirements