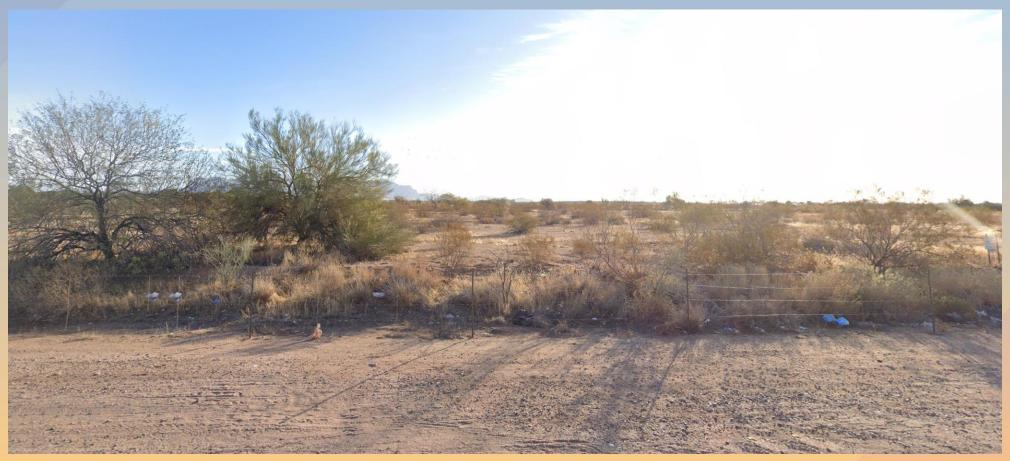

# Planning & Zoning Board





## ZON24-00913





#### Request

Site Plan Review

To allow for a multiple residence development







#### Location

- South of Southern Avenue
- East of Signal Butte
   Road
- North of US-60
   Freeway







#### General Plan

Mixed Use Activity District – Regional-Scale sub-type

- Regional activity areas
- Substantial commercial that attracts customers
- Supportive residential







## Zoning

- Limited Commercial with a Planned Area Development and Council Use Permit (LC-PAD-CUP)
- Multiple residence is a permitted use in the LC zoning district
- ZON23-00691 approved CUP to modify commercial area and density requirements







#### Site Photos



Looking west towards the site





### Conceptual Site Plan







#### Site Plan

- 353 units; One 4-story building, six 2-story carriage buildings
- Two interior courtyards, secondary open space amenities along west
- Primary access from Southern Avenue, secondary access from south
- 530 spaces required; 530 spaces







## Landscape Plan

|                | CODE   | - 01       | Y BOTANICAL / COMMON NAME                                                                                                                                                                                                                                                                                                                                           |
|----------------|--------|------------|--------------