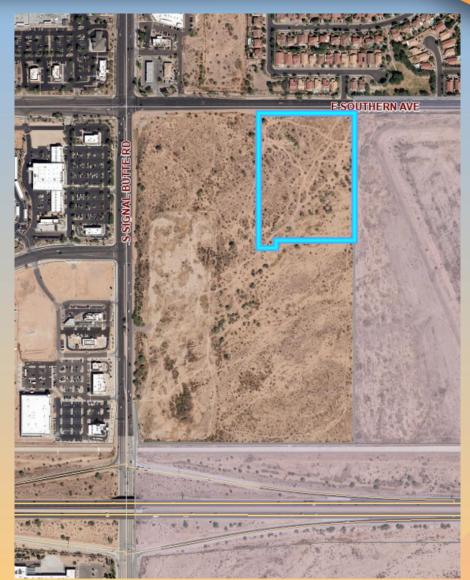

#### Location

- South of Southern Avenue
- East of Signal Butte
   Road
- North of US-60
   Freeway

#### Site Photos

Looking west towards the site