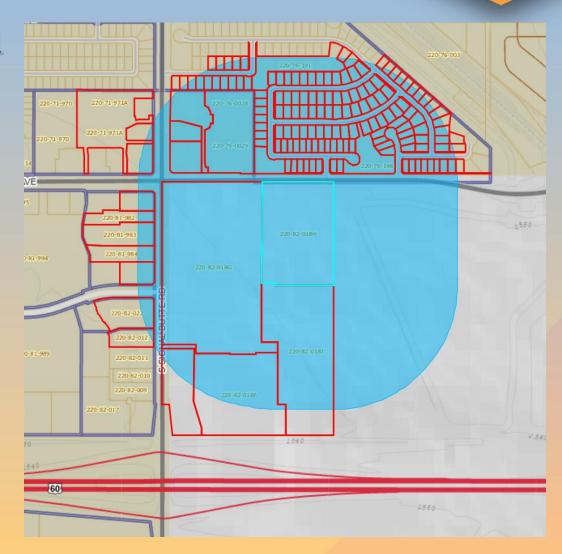

#### Location

- South of Southern Avenue
- East of Signal Butte
   Road
- North of US-60
   Freeway

#### General Plan

Mixed Use Activity District – Regional-Scale sub-type

- Regional activity areas
- Substantial commercial that attracts customers
- Supportive residential

## Zoning

- Limited Commercial with a Planned Area Development and Council Use Permit (LC-PAD-CUP)
- Multiple residence is a permitted use in the LC zoning district
- ZON23-00691 approved CUP to modify commercial area and density requirements