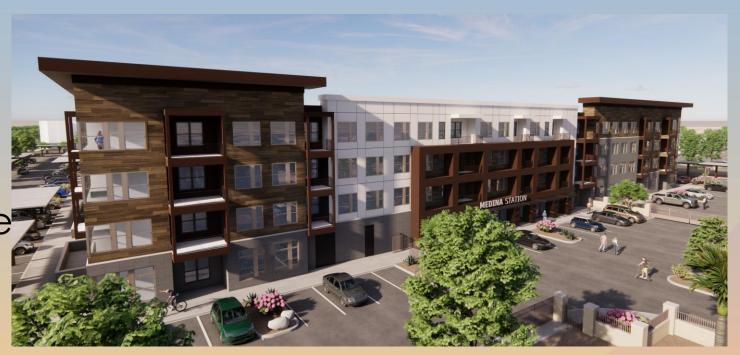

### Conceptual Site Plan

#### Site Plan

- 353 units; One 4-story building, six 2-story carriage buildings
- Two interior courtyards, secondary open space amenities along west
- Primary access from Southern Avenue, secondary access from south
- 530 spaces required; 530 spaces