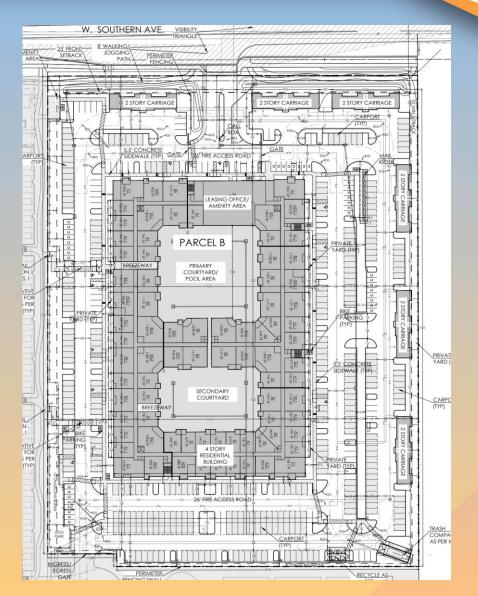

### Conceptual Site Plan

#### Site Plan

- 353 units; One 4-story building, six 2-story carriage buildings
- Two interior courtyards, secondary open space amenities along west
- Primary access from Southern Avenue, secondary access from south
- 530 spaces required; 530 spaces