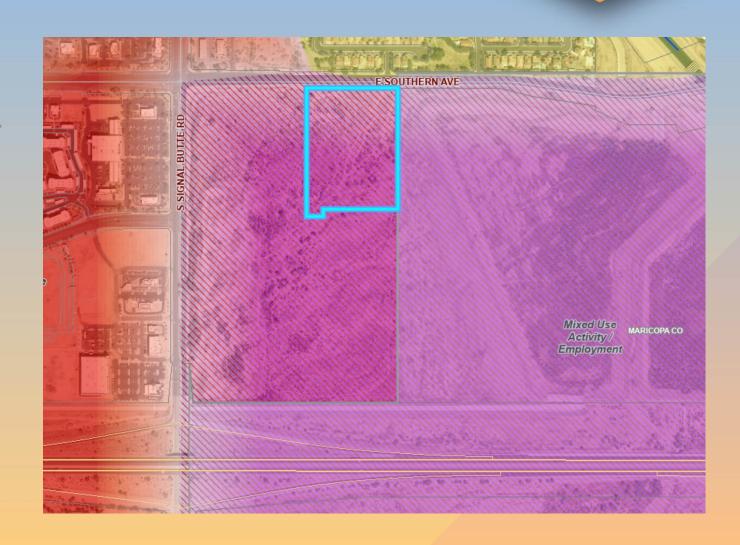

#### Location

- South of Southern Avenue
- East of Signal Butte
   Road
- North of US-60
   Freeway

#### General Plan

Mixed Use Activity District – Regional-Scale sub-type

- Regional activity areas
- Substantial commercial that attracts customers
- Supportive residential

## Zoning

- Limited Commercial with a Planned Area Development and Council Use Permit (LC-PAD-CUP)
- Multiple residence is a permitted use in the LC zoning district
- ZON23-00691 approved CUP to modify commercial area and density requirements