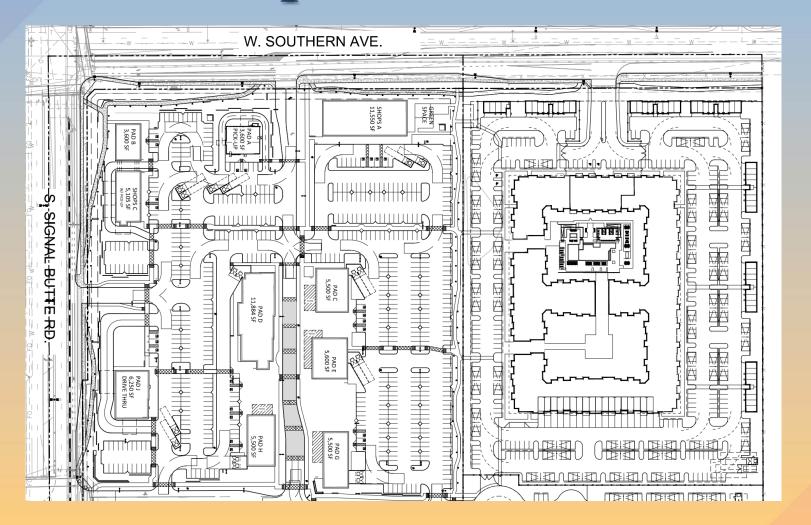

### Conceptual Site Plan

#### Site Plan

- 353 units; One 4-story building, six 2-story carriage buildings
- Two interior courtyards, secondary open space amenities along west
- Primary access from Southern Avenue, secondary access from south
- 530 spaces required; 530 spaces