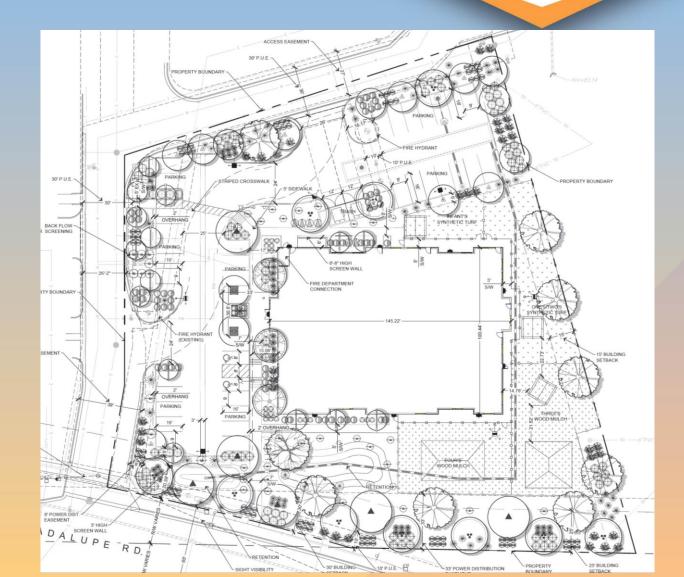

## Landscape Plan

| SYMBOL       | BOTANICAL NAME                       | COMMON NAME                          | CAL.                     | QTY. | . SIZE(h x w)        |
|--------------|--------------------------------------|--------------------------------------|--------------------------|------|----------------------|
| TREES (LARGE | E)                                   |                                      |                          |      | *Tree - Install Size |
|              | FICUS microcarpa nitida              | Indian Laurel Fig<br>25'x25'         | 2"/24" BOX*              | 1    | 9'x4'                |
|              | PARKINSONIA Florida                  | Blue Palo Verde<br>25'x25'           | 2"/15"-BOX*              | 3    | 6'x5'                |
| ^ ^          | PISTACIA x 'Red Push'                | Red Push Pistache<br>30'x30'         | 2"/24" BOX*              | 6    | 9'X4'                |
| ٦            | PROSOPIS thornless glandulosa 'AZT'' | Thornless Honey Mesquite<br>25'X 30' | 2"/15" BOX*              | 10   | 6'x5'                |
|              | QUERCUS virginiana                   | Live Oak<br>30'x30'                  | 2"/24" BOX*              | 8    | 9'X4'                |
| TREES (SMALL | 1)                                   |                                      | TOTAL TREES = 28         |      |                      |
|              | CHITALPA x tashkentensis 'Pink Dawn' | Chitalpa Tree<br>20'x25'             | 2"/24" BOX*              | 15   | 8'X5'                |
| $\bigcirc$   | PISTACIA lentiscus                   | Mastic Tree<br>20'x20'               | 2"/36" BOX*              | 15   | 8'X10'               |
| PALMS        |                                      |                                      | TOTAL TREES (SMALL) = 30 |      |                      |
| *            | CHAMAEROPS HUMILIS                   | MEDITERRANEAN PALM                   | 24"/36"/48"              | 1    | -                    |
|              |                                      |                                      | TOTAL PALMS = 1          |      |                      |
|              |                                      |                                      | TOTAL TREES = 59         |      |                      |

|               |        | TO                                 |                       |        |    |                         |  |  |
|---------------|--------|------------------------------------|-----------------------|--------|----|-------------------------|--|--|
| SYMBO         | OL     | BOTANICAL NAME                     | COMMON NAME           |        |    |                         |  |  |
| SHRUBS        |        |                                    |                       |        |    | *Shrub -<br>Mature Size |  |  |
| ( )           |        | BOUGAINVILLA X ROSENKA             | ROSENKA BOUGAINVILLEA | 5 GAL. | 41 | 3'h x 4'w               |  |  |
| *             |        | MUHLENBERGIA CAPILLARIS            | PINK MUHLY GRASS      | 5 GAL. | 81 | 3'h x3'w                |  |  |
|               |        | TECOMA stans v. stans 'Gold Star'  | Gold Star Esperanza   | 5 GAL. | 6  | 5'h x5'w                |  |  |
| ACCENTS TOTAL |        |                                    |                       |        |    | AL SHRUBS = 128         |  |  |
|               | _      | ALOE barbadensis                   | Medicinal Aloe        | 5 GAL. | 20 | 2'h x 3'w               |  |  |
| 6             | 3/2    | AGAVE vilmoriniana                 | Octopus Agave         | 5 GAL  | 33 | 3'h x 3'w               |  |  |
| *             |        | DASYLIRION quadrangulatum          | Mexican Grass Tree    | 5 GAL. | 48 | 5'h x 5'w               |  |  |
|               | *      | PEDILANTHUS MACROCARPUS            | LADY'S SLIPPER        | 5 GAL. | 45 | 3'h x 3'w               |  |  |
| *             |        | HESPERALOE funifera                | Giant Hesperaloe      | 5 GAL. | 4  | 6'h x 6'w               |  |  |
| GROUNDCOVERS  |        |                                    | TOTAL ACCENTS = 150   |        |    |                         |  |  |
| $\bigcirc$    |        | CARISSA GRANDILFORA 'GREEN CARPET' | TUTTLE NATAL PLUM     | 5 GAL. | 86 | 3'h x 4'w               |  |  |
| (             |        | LANTANA 'GOLD MOUND'               | GOLD MOUND LANTANA    | 5 GAL. | 61 | 2'h x 4'w               |  |  |
|               | GROUND | COVE                               | RS = 147              |        |    |                         |  |  |