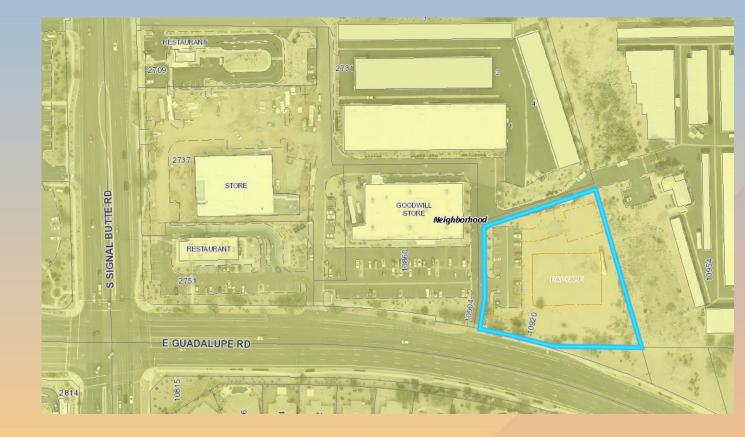

### Location

- North of Guadalupe Road
- East of Signal Butte
  Road
- Within Mesa Center Pointe group commercial center

### Site Plan

- 13,448 sq ft day care center
- Fenced playground area with shade structures
- Vehicular access from East Guadalupe Road and internally from an existing shared driveway
- 36 parking spaces required; 37 spaces