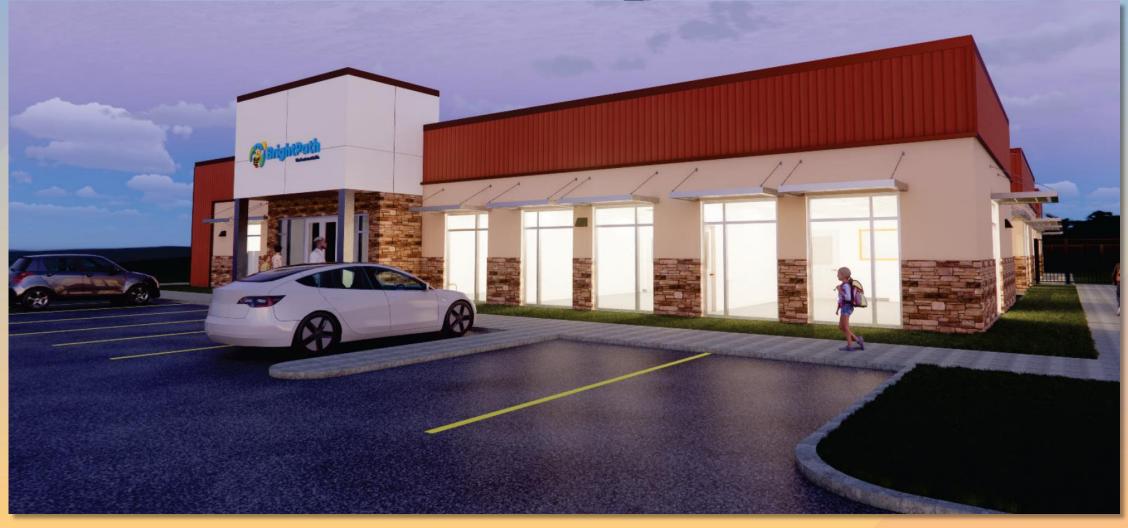

PEDILANTHUS MACROCARPUS            | LADY'S SLIPPER        | 5 GAL. | 45 | 3'h x 3'w               |  |  |
| *             |        | HESPERALOE funifera                | Giant Hesperaloe      | 5 GAL. | 4  | 6'h x 6'w               |  |  |
| GROUNDCOVERS  |        |                                    | TOTAL ACCENTS = 150   |        |    |                         |  |  |
| $\bigcirc$    |        | CARISSA GRANDILFORA 'GREEN CARPET' | TUTTLE NATAL PLUM     | 5 GAL. | 86 | 3'h x 4'w               |  |  |
| (             |        | LANTANA 'GOLD MOUND'               | GOLD MOUND LANTANA    | 5 GAL. | 61 | 2'h x 4'w               |  |  |
|               | GROUND | COVE                               | RS = 147              |        |    |                         |  |  |







## Renderings







## Renderings







## Citizen Participation

- Notified property owners within 1000 feet, HOAs and registered neighborhoods
- Virtual neighborhood meeting held on August 3, 2023
  - > Three attendees
- Staff received nine comments
  - > Two in support and seven in opposition to the request







## Findings

- Complies with the 2040 Mesa General Plan
- ✓ Complies with the review criteria in Chapter 69 of the MZO for Site Plan Review

Staff recommends Approval with Conditions





# Planning and Zoning Board