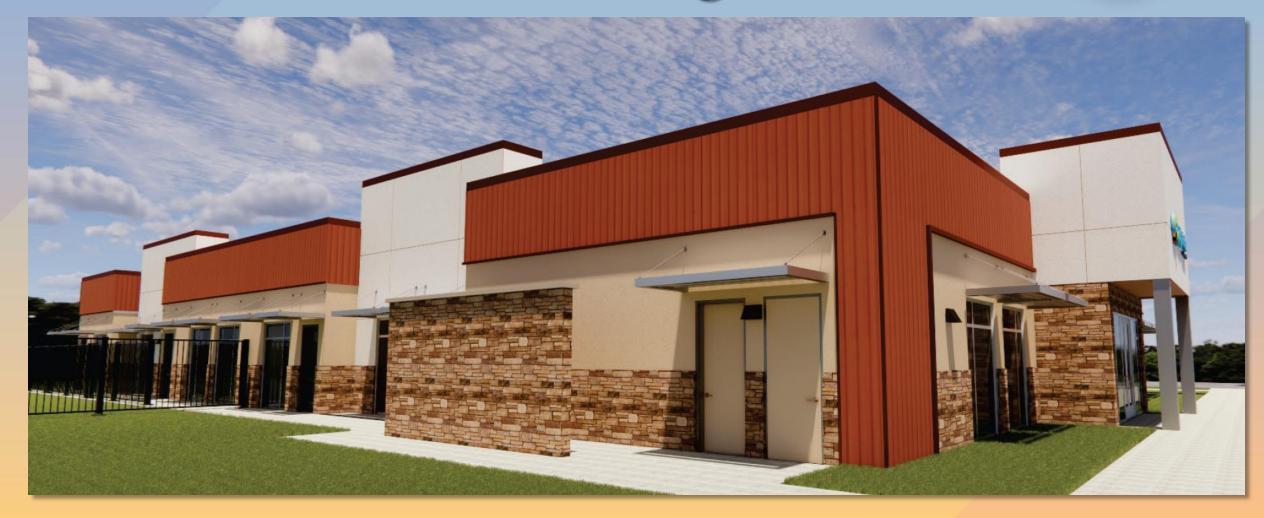

PUS            | LADY'S SLIPPER        | 5 GAL. | 45 | 3'h x 3'w               |  |  |
| *             |        | HESPERALOE funifera                | Giant Hesperaloe      | 5 GAL. | 4  | 6'h x 6'w               |  |  |
| GROUNDCOVERS  |        |                                    | TOTAL ACCENTS = 150   |        |    |                         |  |  |
| $\bigcirc$    |        | CARISSA GRANDILFORA 'GREEN CARPET' | TUTTLE NATAL PLUM     | 5 GAL. | 86 | 3'h x 4'w               |  |  |
| (             |        | LANTANA 'GOLD MOUND'               | GOLD MOUND LANTANA    | 5 GAL. | 61 | 2'h x 4'w               |  |  |
|               | GROUND | COVE                               | RS = 147              |        |    |                         |  |  |







## Renderings







## Renderings







## Citizen Participation

- Notified property owners within 1000 feet, HOAs and registered neighborhoods
- Virtual neighborhood meeting held on August 3, 2023
  - > Three attendees
- Staff received nine comments
  - > Two in support and seven in opposition to the request







## Findings

- Complies with the 2040 Mesa General Plan
- ✓ Complies with the review criteria in Chapter 69 of the MZO for Site Plan Review

Staff recommends Approval with Conditions





# Planning and Zoning Board