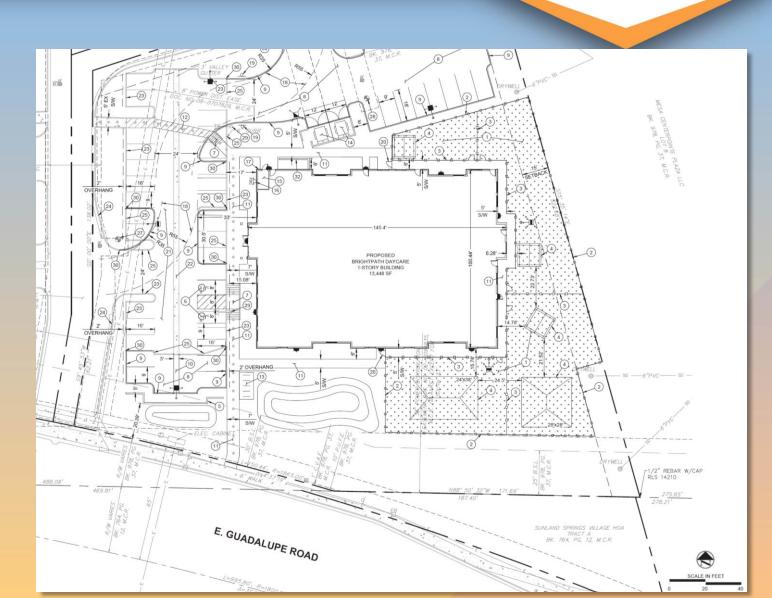

### Site Plan

- 13,448 sq ft day care center
- Fenced playground area with shade structures
- Vehicular access from East Guadalupe Road and internally from an existing shared driveway
- 36 parking spaces required; 37 spaces