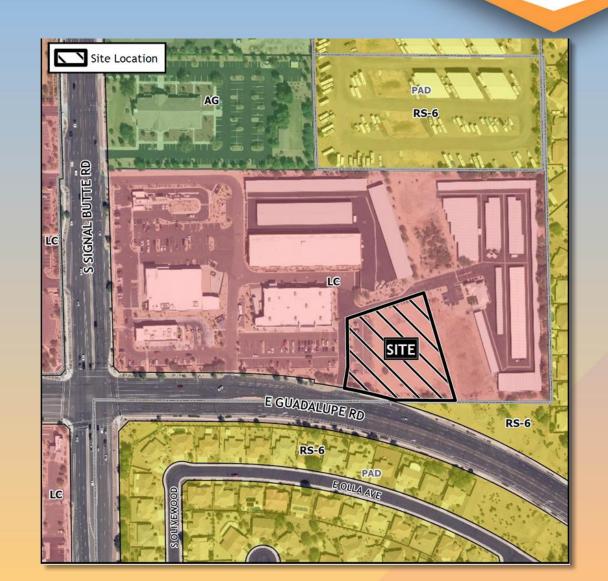

### Location

- North of Guadalupe Road
- East of Signal Butte
  Road
- Within Mesa Center Pointe group commercial center

## Zoning

- Limited Commercial (LC)
- A day care center is permitted in the LC district