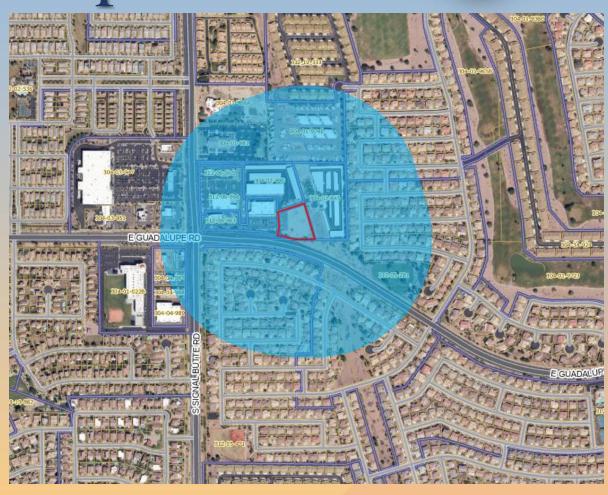

### Location

- North of Guadalupe Road
- East of Signal Butte
  Road
- Within Mesa Center Pointe group commercial center