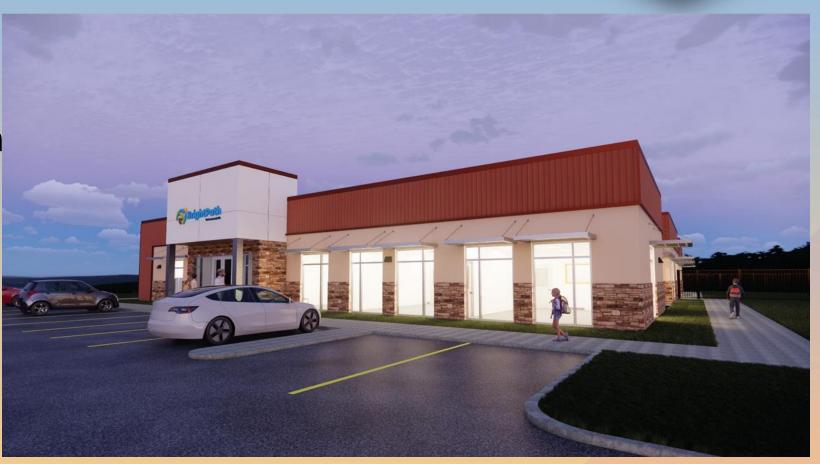

# Planning and Zoning Board





## ZON23-00129





### Request

- Site Plan Modification
- To allow for the development of a Day Care Facility







### Location

- North of Guadalupe Road
- East of Signal Butte
  Road
- Within Mesa Center Pointe group commercial center







#### General Plan

#### Neighborhood

- Safe places for people to live where they can feel secure and enjoy their surrounding community
- Primarily residential in nature but may contain commercial uses along arterial frontages and intersections



 Proposed use complies with the goal of this character area





## Zoning

- Limited Commercial (LC)
- A day care center is permitted in the LC district







## Site Photo



Looking north from Guadalupe Road





### Site Plan

- 13,448 sq ft day care center
- Fenced playground area with shade structures
- Vehicular access from East Guadalupe Road and internally from an existing shared driveway
- 36 parking sp