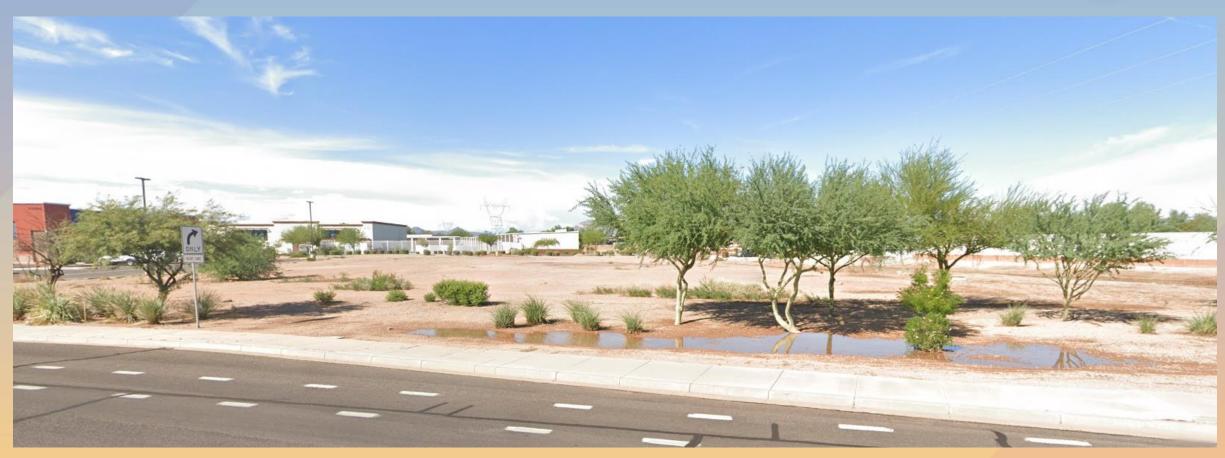

# Planning and Zoning Board





## ZON23-00129





### Request

- Site Plan Modification
- To allow for the development of a Day Care Facility







### Location

- North of Guadalupe Road
- East of Signal Butte
  Road
- Within Mesa Center Pointe group commercial center







#### General Plan

#### Neighborhood

- Safe places for people to live where they can feel secure and enjoy their surrounding community
- Primarily residential in nature but may contain commercial uses along arterial frontages and intersections



 Proposed use complies with the goal of this character area





## Zoning

- Limited Commercial (LC)
- A day care center is permitted in the LC district







## Site Photo



Looking north from Guadalupe Road





### Site Plan

- 13,448 sq ft day care center
- Fenced playground area with shade structures
- Vehicular access from East Guadalupe Road and internally from an existing shared driveway
- 36 parking spaces required; 37 spaces







## Landscape Plan

| SYMBOL       | BOTANICAL NAME                       | COMMON NAME                          | CAL.                     | QTY. | . SIZE(h x w)        |
|--------------|--------------------------------------|--------------------------------------|--------------------------|------|----------------------|
| TREES (LARGE | E)                                   |                                      |                          |      | *Tree - Install Size |
|              | FICUS microcarpa nitida