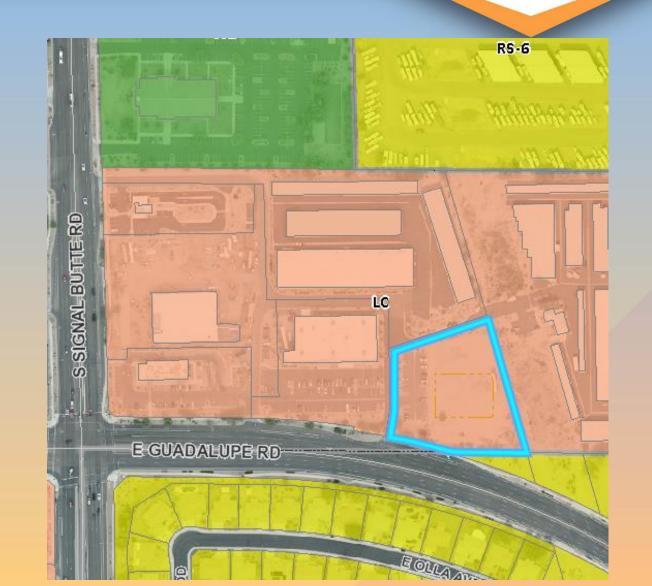

### Location

- North of Guadalupe Road
- East of Signal Butte
  Road
- Within Mesa Center Pointe group commercial center

## Zoning

- Limited Commercial (LC)
- A day care center is permitted in the LC district