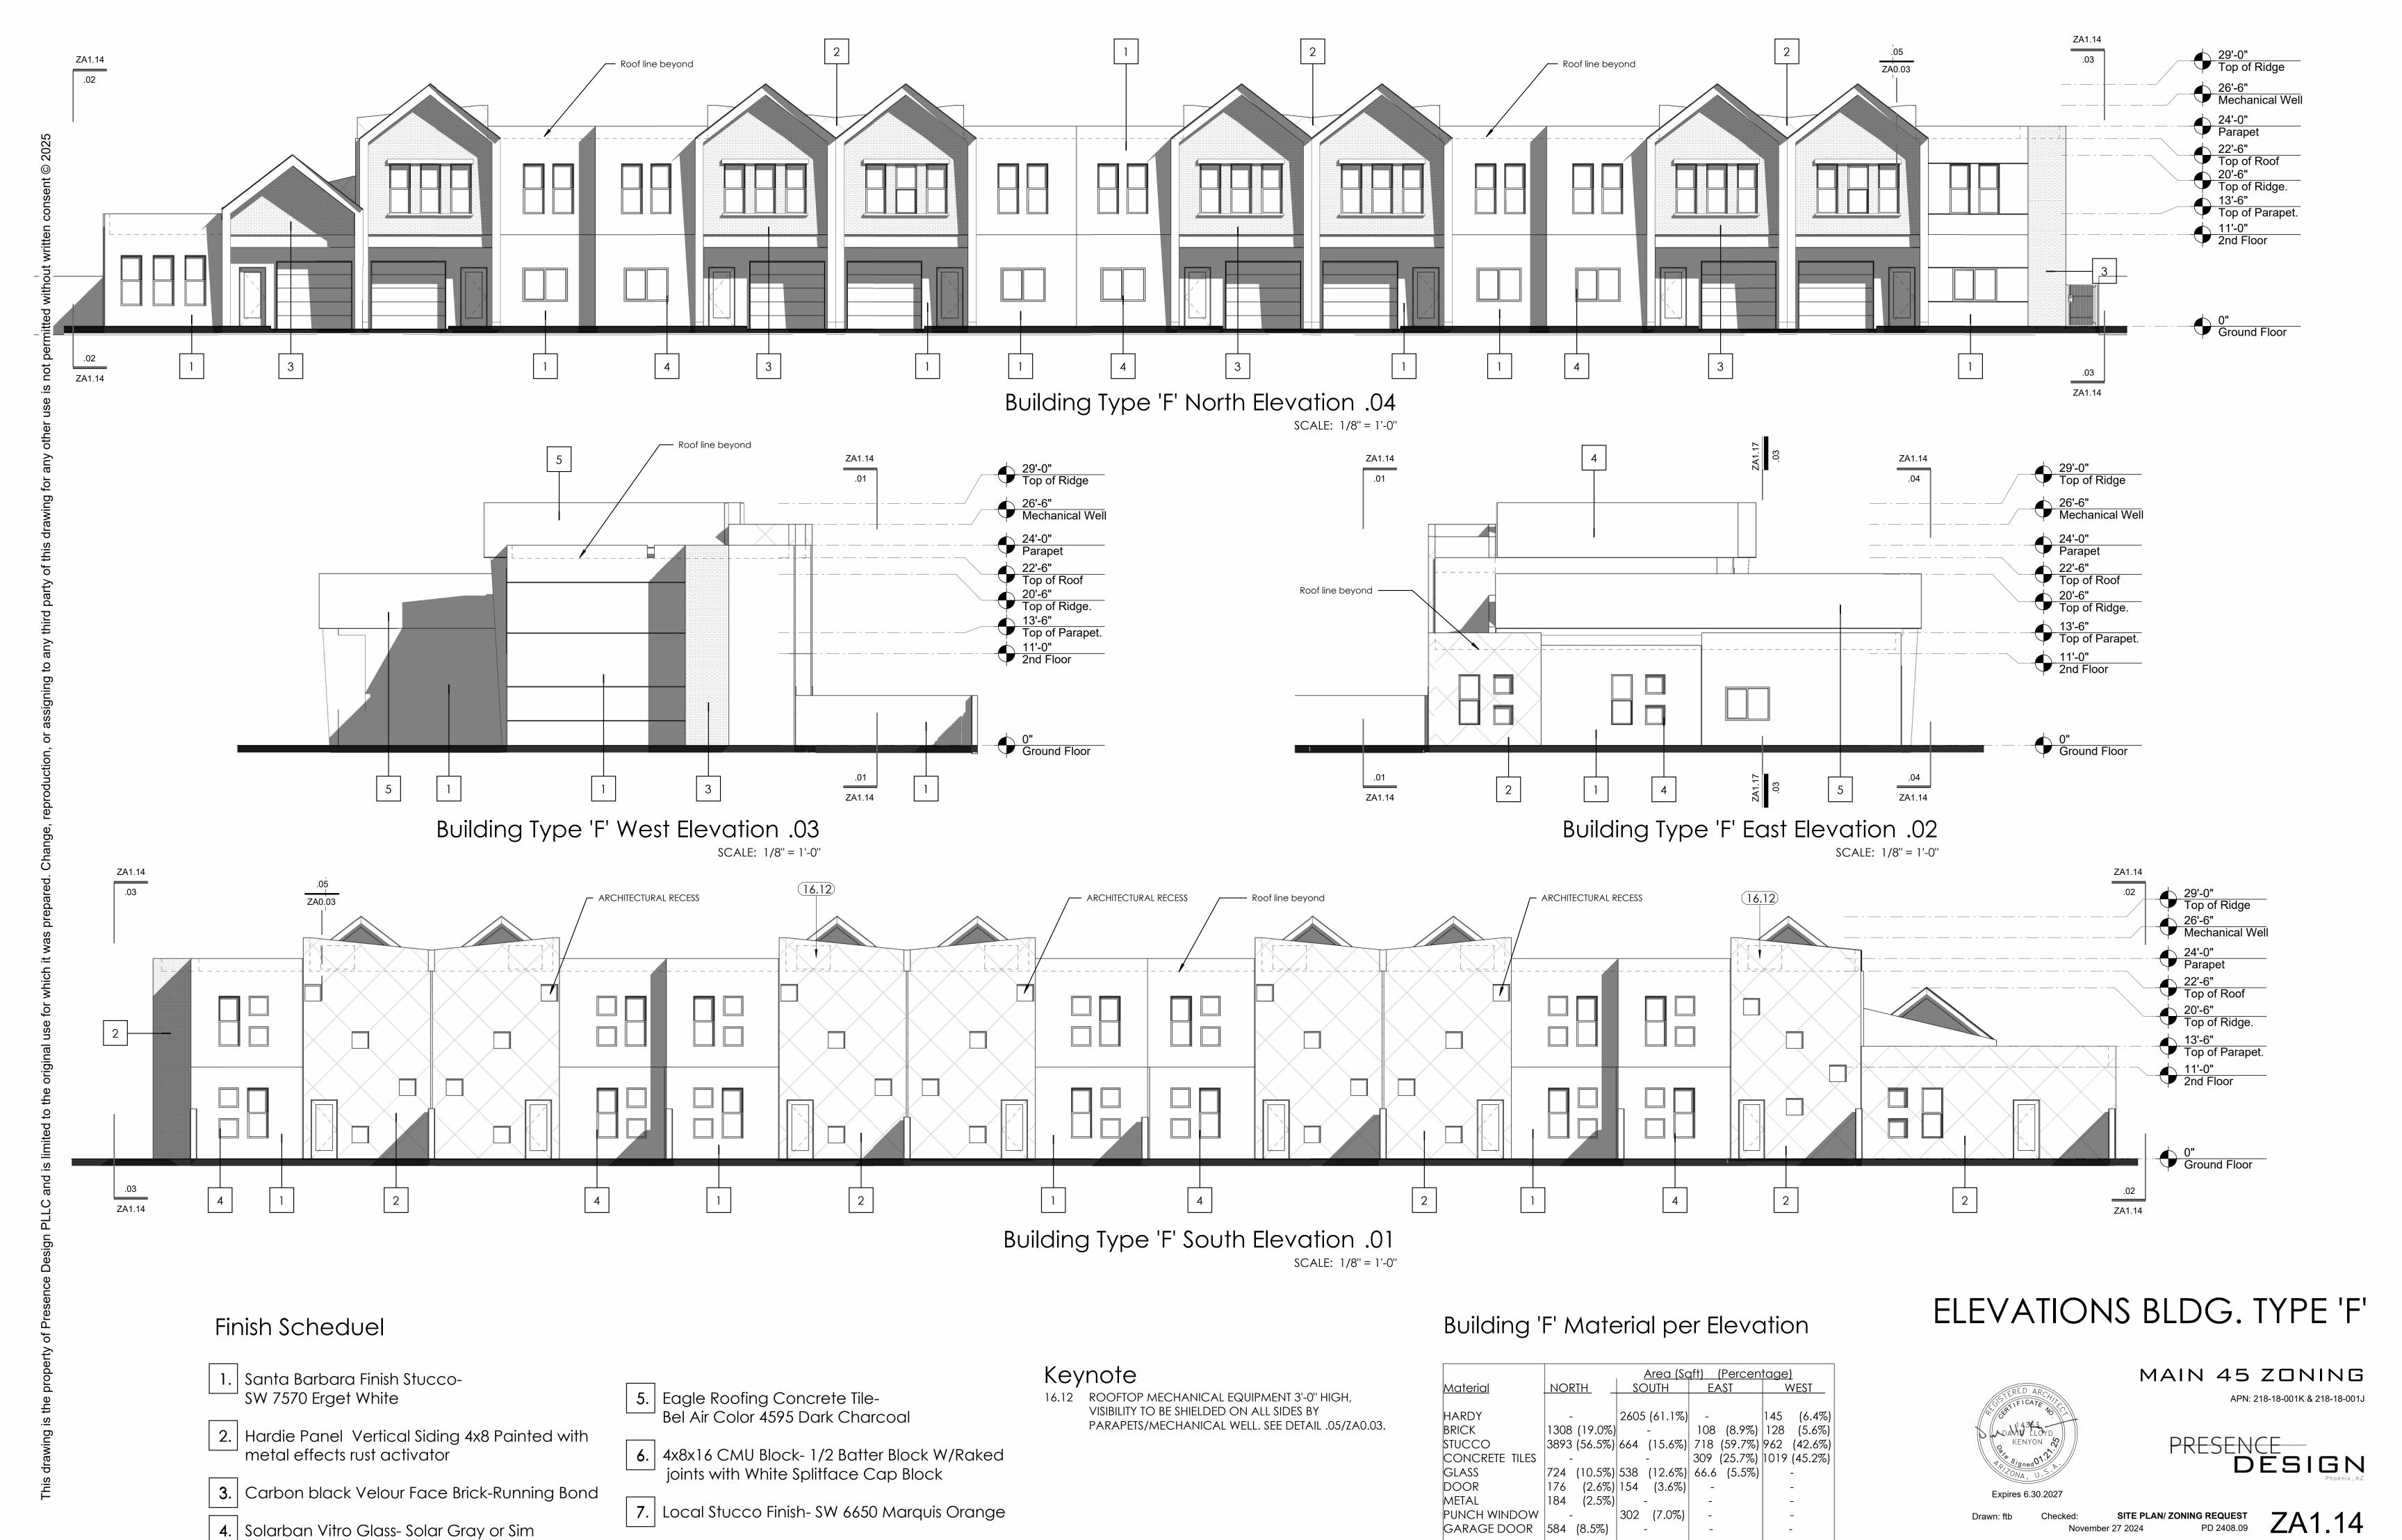

## Finish Scheduel

- 1. Santa Barbara Finish Stucco-SW 7570 Erget White
- 2. Hardie Panel Vertical Siding 4x8 Painted with metal effects rust activator
- 3. Carbon black Velour Face Brick-Running Bond
- 4. Solarban Vitro Glass-Solar Gray or Sim
- 5. Eagle Roofing Concrete Tile-Bel Air Color 4595 Dark Charcoal
- 6. 4x8x16 CMU Block- 1/2 Batter Block W/Raked joints with White Splitface Cap Block
- 7. Local Stucco Finish-SW 6650 Marquis Orange

## Keynote

29'-0"
Top of Ridge

26'-6"

Mechanical Well

11'-0" 2nd Floor

0"
Ground Floor

16.12 ROOFTOP MECHANICAL EQUIPMENT 3'-0" HIGH,
VISIBILITY TO BE SHIELDED ON ALL SIDES BY
PARAPETS/MECHANICAL WELL. SEE DETAIL .05/ZA0.03.

# Building 'A' Material per Elevation

| _               | Area (Saft) (%) |              |             |              |
|-----------------|-----------------|--------------|-------------|--------------|
| <u>Material</u> | NORTH_          | SOUTH        | WEST        | EAST         |
|                 |                 |              |             |              |
| HARDY           | 180 (6.7%)      | 180 (6.9%)   | 130 (6.5%)  | 180 (10.0%)  |
| BRICK           | 130 (4.8%)      | 320 (12.3%)  | 428 (21.3%) | 180 (10.0%)  |
| STUCCO          | 1213 (45%)      | 1314 (50.5%) | 708 (35.3%) | 1075 (60.0%) |
| CONCRETE TILES  | 309 (11.6%)     | 309 (11.9%)  | 309(15.4%)  | 309 (17.3%)  |
| GLASS           | 154 (5.7%)      | 238 (9.1%)   | 192 (9.6%)  | _            |
| DOOR            | 44 (1.6%)       | 44 (1.7%)    | 44 (2.2%)   | _            |
| METAL           | -               | 46 (1.7%)    | 46 (2.3%)   | _            |
| PUNCH WINDOW    | 43 (1.6%)       | _            | _           | 43 (2.4%)    |
| GARAGE DOOR     | _               | 146 (5.6%)   | 146 (7.3%)  | _            |
| •               |                 |              |             |              |
| TOTAL           | 2668            | 2597         | 2003        | 1787         |

# ELEVATIONS TYPE 'A & 'B'

MAIN 45 ZONING

APN: 218-18-001K & 218-18-001J

PRESENCE DESIGN

ZA1.11

rawn: ftb Checked: cdk SITE PLAN/ ZONING REQUING November 27 2024 PD 2406

SCALE: 1/8" = 1'-0"