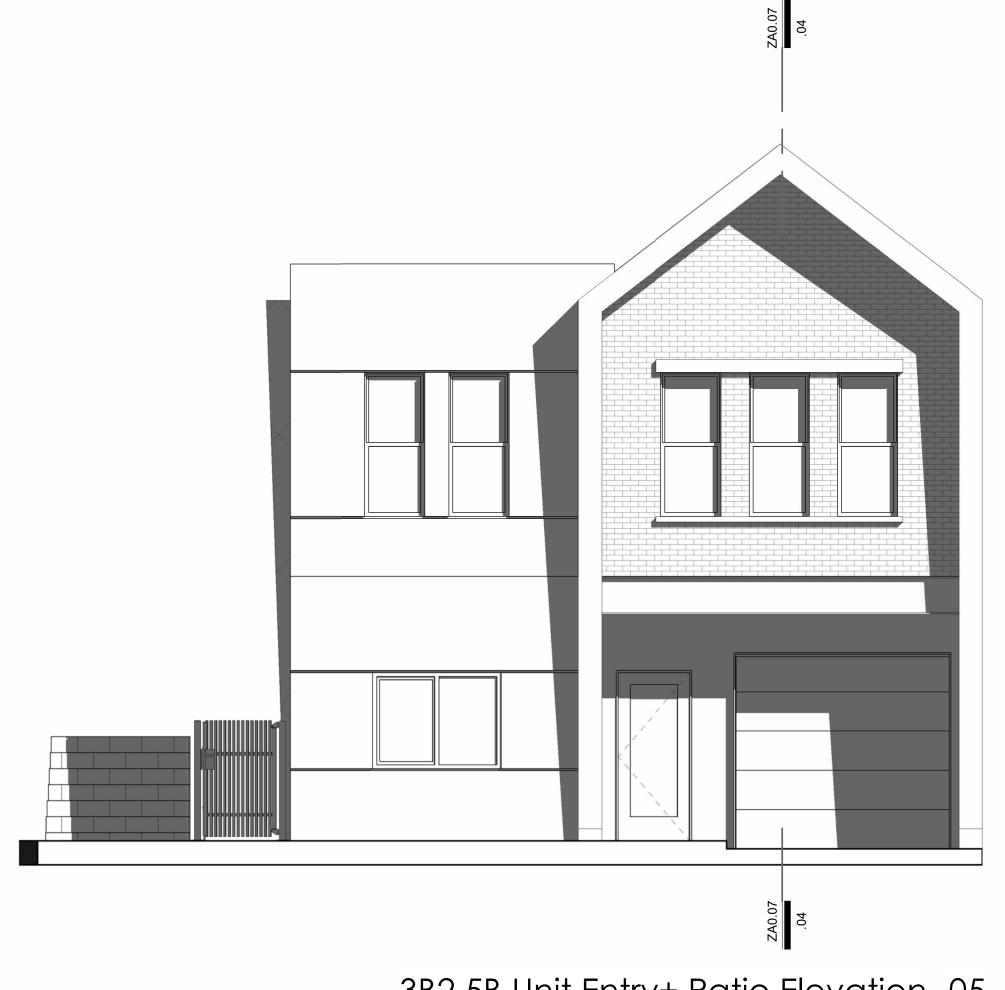

Living Room

Some Sign of Affic State of Affic St

3B2.5B Unit Entry+ Patio Elevation .05

SCALE: 1/4" = 1'-0"

3B2.5B Unit Entry Section .04

SCALE: 1/4" = 1'-0"

3B2.5B Unit Entry & Patio .03

SCALE: 1/4" = 1'-0"