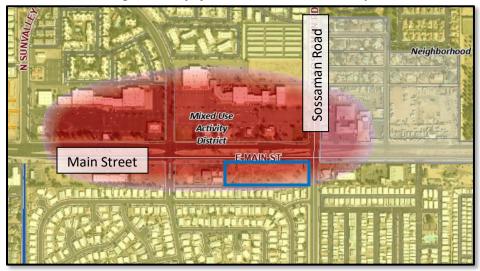

As shown on the figures on the next page, the subject site (outlined in blue) is zoned Limited Commercial (LC) and was previously designated under the City of Mesa General Plan as Mixed Use Activity District. After this application was submitted, the City of Mesa adopted an updated General Plan which designates the property under the Neighborhood Center – Evolve placetype. We note that the proposed multiple residence use is a supporting land use within the Neighborhood Center - Evolve character area.

Figure 2 – City of Mesa 2040 General Plan Map

Figure 3 – City of Mesa 2050 General Plan Map

Figure 4 – Existing City of Mesa Zoning Map

North of the site is Main Street followed by the Sun Valley Plaza shopping center. West of the site is a professional office built in 1978. South of the site is a 20-foot public alleyway followed by the Mesa East Mobile Home Subdivision. To the east is the Sossaman Road major arterial.