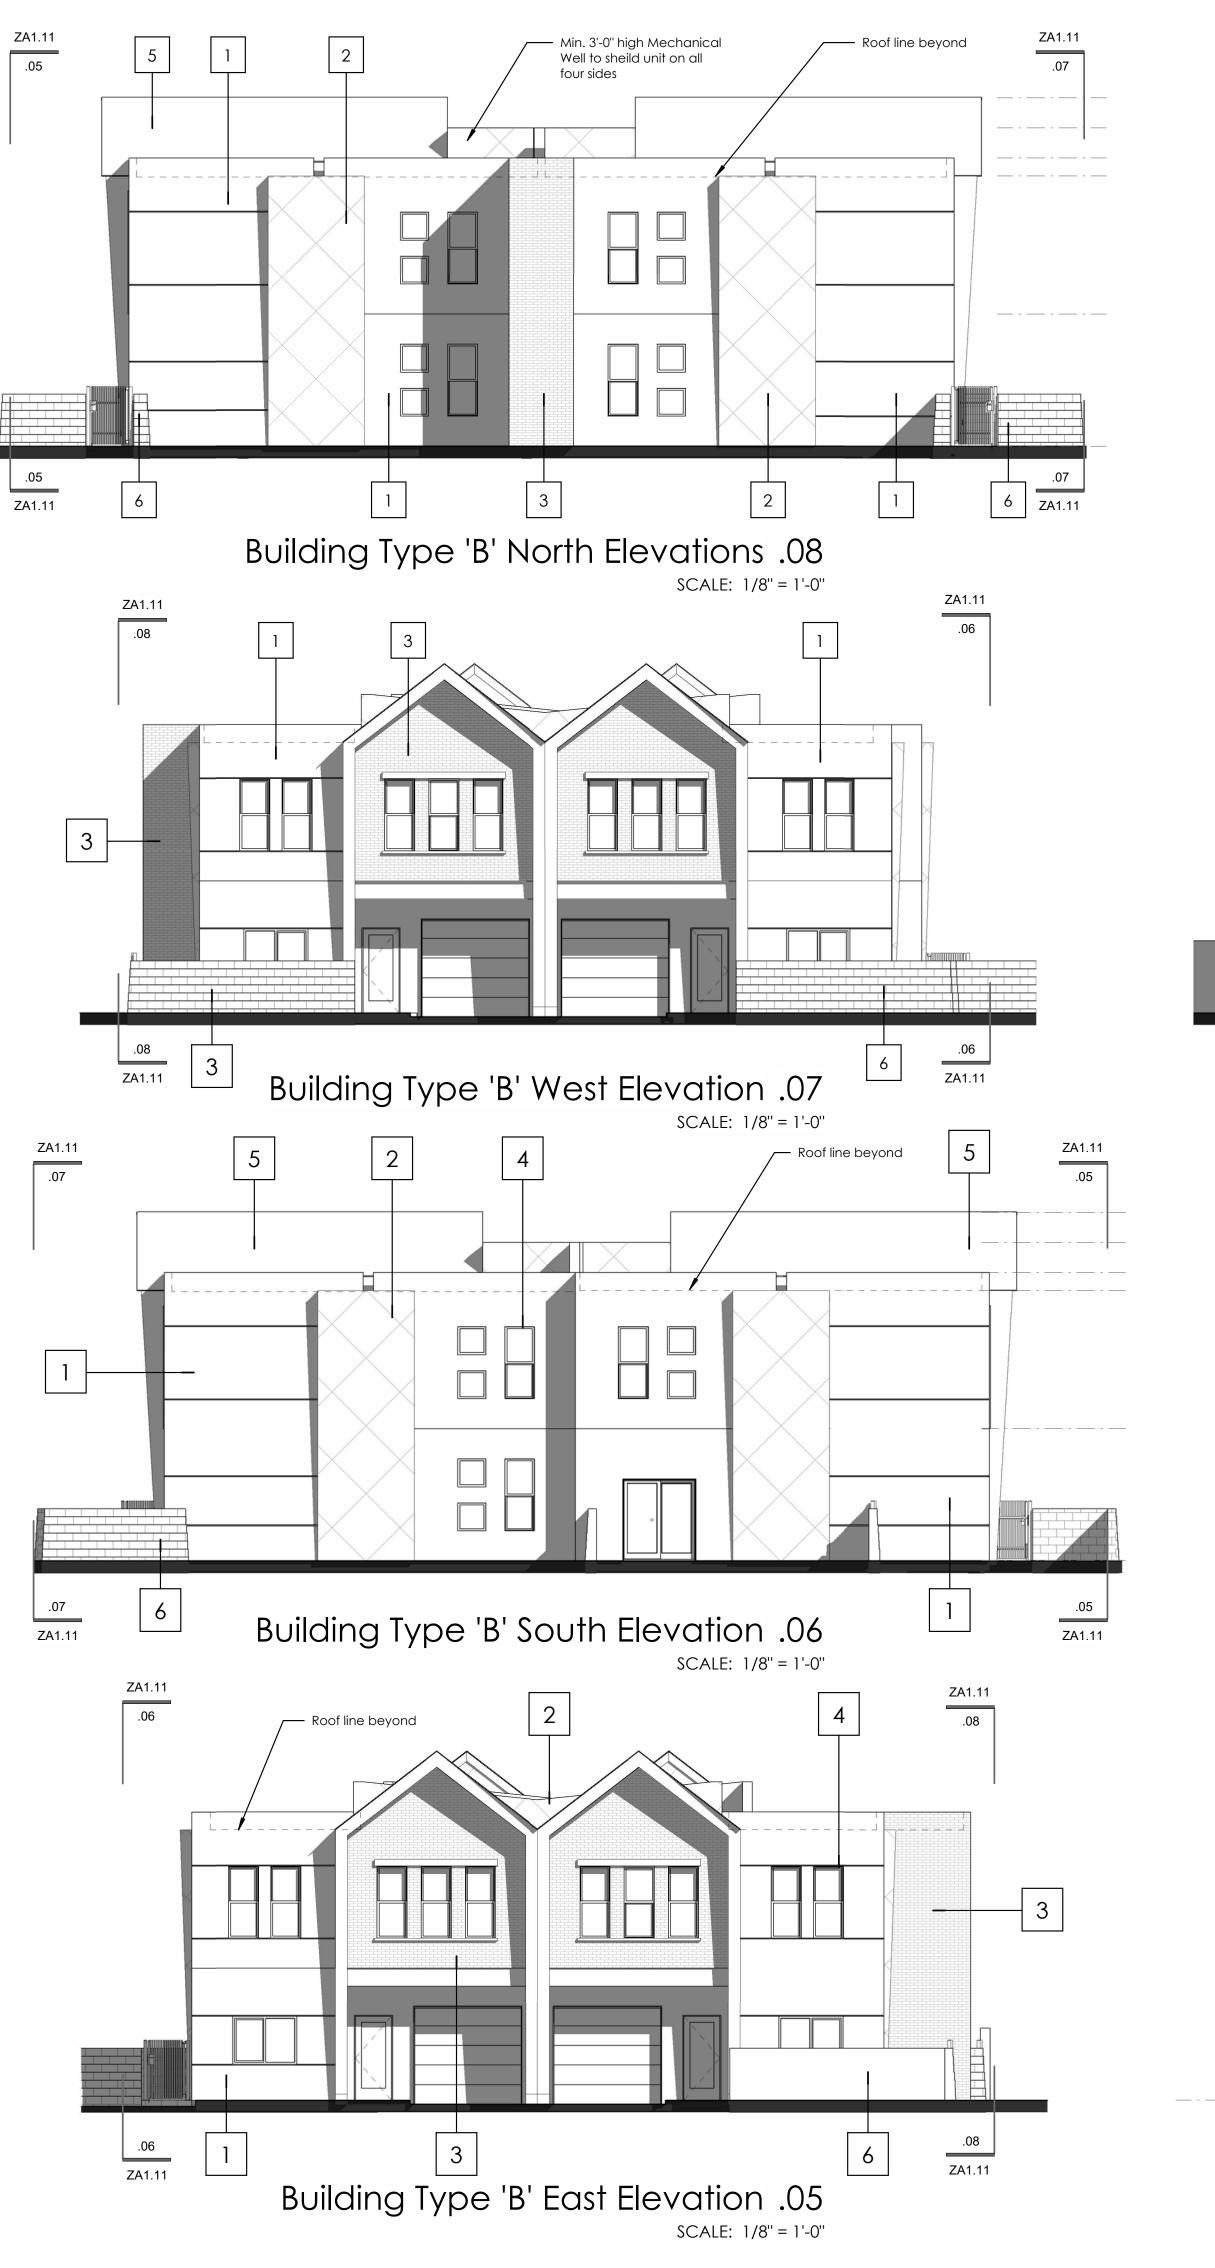

Roof Plan Bldg. Type 'B' .03

SCALE: 1/8" = 1'-0"

# 20.11 05 20.11 05 20.11 05 20.11 05 20.11 05 20.11 05 20.11 05 20.11 05 20.11 05 20.11 05 20.11 05 20.11 05 20.11 05 20.11 05 20.11 05 20.11 05 20.11 05 20.11 05 20.11 05 20.11 05 20.11 05 20.11 05 20.11 05 20.11 05 20.11 05 20.11 05 20.11 05 20.11 05 20.11 05 20.11 05 20.11 05 20.11 05 20.11 05 20.11 05 20.11 05 20.11 05 20.11 05 20.11 05 20.11 05 20.11 05 20.11 05 20.11 05 20.11 05 20.11 05 20.11 05 20.11 05 20.11 05 20.11 05 20.11 05 20.11 05 20.11 05 20.11 05 20.11 05 20.11 05 20.11 05 20.11 05 20.11 05 20.11 05 20.11 05 20.11 05 20.11 05 20.11 05 20.11 05 20.11 05 20.11 05 20.11 05 20.11 05 20.11 05 20.11 05 20.11 05 20.11 05 20.11 05 20.11 05 20.11 05 20.11 05 20.11 05 20.11 05 20.11 05 20.11 05 20.11 05 20.11 05 20.11 05 20.11 05 20.11 05 20.11 05 20.11 05 20.11 05 20.11 05 20.11 05 20.11 05 20.11 05 20.11 05 20.11 05 20.11 05 20.11 05 20.11 05 20.11 05 20.11 05 20.11 05 20.11 05 20.11 05 20.11 05 20.11 05 20.11 05 20.11 05 20.11 05 20.11 05 20.11 05 20.11 05 20.11 05 20.11 05 20.11 05 20.11 05 20.11 05 20.11 05 20.11 05 20.11 05 20.11 05 20.11 05 20.11 05 20.11 05 20.11 05 20.11 05 20.11 05 20.11 05 20.11 05 20.11 05 20.11 05 20.11 05 20.11 05 20.11 05 20.11 05 20.11 05 20.11 05 20.11 05 20.11 05 20.11 05 20.11 05 20.11 05 20.11 05 20.11 05 20.11 05 20.11 05 20.11 05 20.11 05 20.11 05 20.11 05 20.11 05 20.11 05 20.11 05 20.11 05 20.11 05 20.11 05 20.11 05 20.11 05 20.11 05 20.11 05 20.11 05 20.11 05 20.11 05 20.11 05 20.11 05 20.11 05 20.11 05 20.11 05 20.11 05 20.11 05 20.11 05 20.11 05 20.11 05 20.11 05 20.11 05 20.11 05 20.11 05 20.11 05 20.11 05 20.11 05 20.11 05 20.11 05 20.11 05 20.11 05 20.11 05 20.11 05 20.11 05 20.11 05 20.11 05 20.11 05 20.11 05 20.11 05 20.11 05 20.11 05 20.11 05 20.11 05 20.11 05 20.11 05 20.11 05 20.11 05 20.11 05 20.11 05 20.11 05 20.11 05 20.11 05 20.11 05 20.11 05 20.11 05 20.11 05 20.11 05 20.11 05 20.11 05 20.11 05 20.11 05 20.11 05 20.11 05 20.11 05 20.11 05 20.11 05 20.11 05 20.11 05 20.11 05 20.11 05 20.11 05 20.11 05 20.11 05 20.11 05 20.11 05 20.11 05 20.11 05 20.

1st floor Bldg Type B .01

SCALE: 1/8" = 1'-0"

ZA1.11

## Note:

Condensing units to be shielded on all four sides with parapet, 3'-0" high mechanical well provided.

# Keynote

- 16.05 FLUSH-MOUNTED ELECTRICAL PANEL BOX. (SEE FLOOR PLAN SHEETS.)
- 16.12 ROOFTOP MECHANICAL EQUIPMENT 3'-0" HIGH,
  VISIBILITY TO BE SHIELDED ON ALL SIDES BY
  PARAPETS/MECHANICAL WELL. SEE DETAIL .05/ZA0.03.

# Building 'A' Material per Elevation

| _               | Area (Saft) (%) |              |             |              |
|-----------------|-----------------|--------------|-------------|--------------|
| <u>Material</u> | NORTH_          | SOUTH        | WEST        | EAST         |
|                 |                 |              |             |              |
| HARDY           | 180 (6.7%)      | 180 (6.9%)   | 130 (6.5%)  | 180 (10.0%)  |
| BRICK           | 130 (4.8%)      | 320 (12.3%)  | 428 (21.3%) | 180 (10.0%)  |
| STUCCO          | 1213 (45%)      | 1314 (50.5%) | 708 (35.3%) | 1075 (60.0%) |
| CONCRETE TILES  | 309 (11.6%)     | 309 (11.9%)  | 309(15.4%)  | 309 (17.3%)  |
| GLASS           | 154 (5.7%)      | 238 (9.1%)   | 192 (9.6%)  | _            |
| DOOR            | 44 (1.6%)       | 44 (1.7%)    | 44 (2.2%)   | _            |
| METAL           | -               | 46 (1.7%)    | 46 (2.3%)   | _            |
| PUNCH WINDOW    | 43 (1.6%)       | _            | _           | 43 (2.4%)    |
| GARAGE DOOR     | _               | 146 (5.6%)   | 146 (7.3%)  | _            |
| •               |                 |              |             |              |
| TOTAL           | 2668            | 2597         | 2003        | 1787         |

# Building 'B' Material per Elevation

|                 | Area (Saft) (%) |              |             |             |
|-----------------|-----------------|--------------|-------------|-------------|
| <u>Material</u> | NORTH_          | SOUTH        | WEST        | EAST        |
|                 |                 |              |             |             |
| HARDY           | 360 (14%)       | 360 (15%)    | 42 (2.5%)   | 28 (1.6%)   |
| BRICK           | 130 (5.2%)      | -            | 428 (25.0%) | 475 (27.3%) |
| STUCCO          | 1287 (52%)      | 1287 (53.4%) | 810 (47.4%) | 810 (46.5%) |
| CONCRETE TILES  | 618 (25%)       | 618 (25.6%)  | -           | -           |
| GLASS           | 103 (4.1%)      | 103 (4.3%)   | 192 (11.2%) | 192 (11.0%) |
| DOOR            | _               | 42 (1.7%)    | 44 (2.5%)   | 44 (2.5%)   |
| METAL           | _               | -            | 46 (2.7%)   | 46 (2.6%)   |
| PUNCH WINDOW    | _               | _            | -           | _           |
| GARAGE DOOR     | _               | -            | 146 (8.5%)  | 146 (9.9%)  |
| •               |                 |              |             |             |
| TOTAL           | 2498            | 2410         | 1708        | 1741        |

# ELEVATIONS TYPE 'A & 'B'

MAIN 45 ZONING

APN: 218-18-001K & 218-18-001J

PRESENCE DESIGN

ZA1.11

rawn: ftb Checked: cdk SITE PLAN/ ZONING REQUING November 27 2024 PD 2406

SCALE: 1/8" = 1'-0"