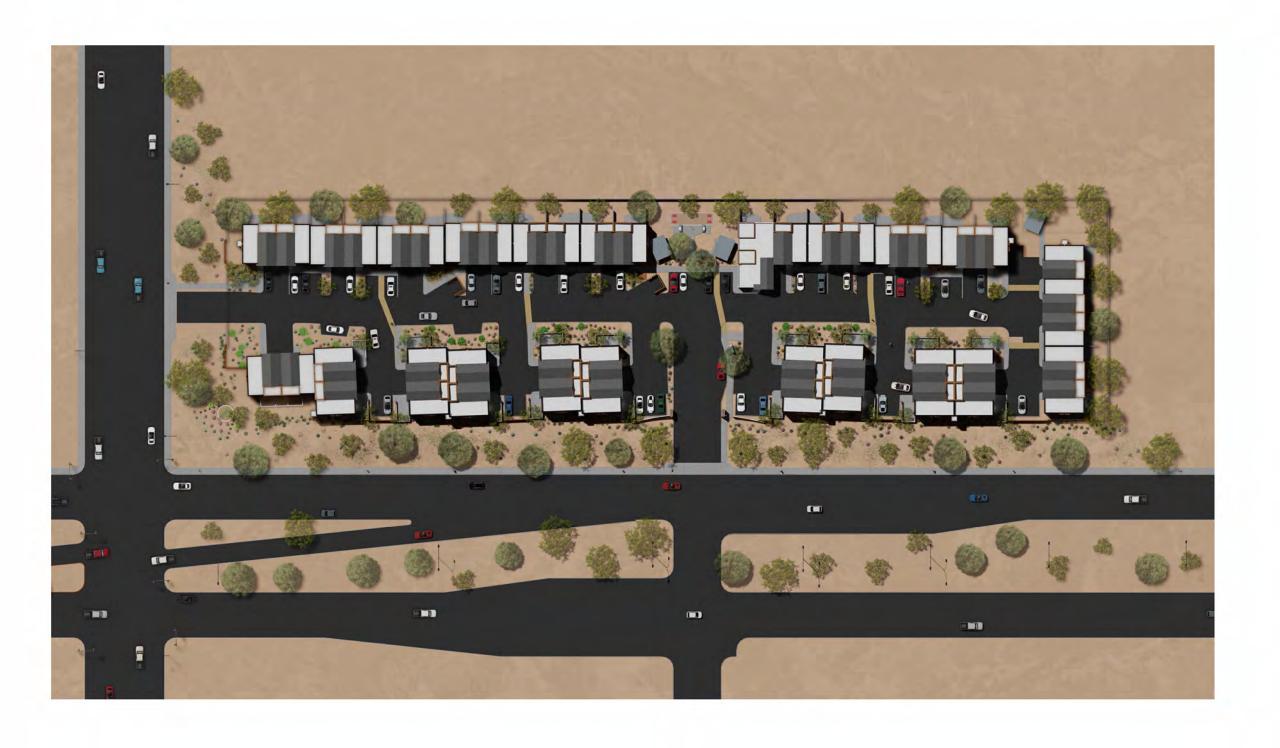

The proposed site plan is provided in Figure 5 on the next page.

Figure 5 - Conceptual Site Plan

The proposed building architecture is a contemporary design featuring variety in roof lines, desirable massing, and a sophisticated mixture of materials. The mixture of building materials provided includes hardy board, brick, stucco, and glass which is balanced with pitched roofs, parapets, and worthwhile articulation. The applicant exceeds the material percentage requirements of Mesa's quality design standards by ensuring that a combination of brick, concrete tile, glass and hardy board exceeds 25% on every elevation. The proposed building architecture is a contemporary design featuring variety in roof lines, desirable massing, and a sophisticated mixture of materials. The mixture of building materials provided includes hardy board, brick, stucco, and glass which is balanced with pitched roofs, parapets, and worthwhile articulation. Building heights are primarily two stories with a single-story unit also being provided at the primary entry to the site. The unit product consists of primarily 3 bedroom/2.5 bath units with open layouts. The proposed architecture provides superior quality to justify the PAD standards.

#### 3. Project Description

This proposed residential development features 45 townhome style units with centralized open space and community amenities. Entry into the community is marked by a centralized large open space area marked with a covered ramada, BBQ grill, seating, child playground equipment, and turf area for family focused activities. An additional dog park amenity area will be located at the southwest corner of the community and accessible via the internal pedestrian network. The south side of the site is marked by a forty (40) foot building setback to the southern mobile home neighbors with twenty (20) feet of public alley and twenty (20) foot deep rear yards for Main 45 residents.

The public ROW facing units are designed to engage the public street with private open space that exceeds the City standard and parking areas being shielded from public view. The City's parking standards are being exceeded with a total of 2.3 spaces per unit provided where 2.1 per unit is required. Each unit benefits from a single-car garage unit and one additional reserved uncovered space.