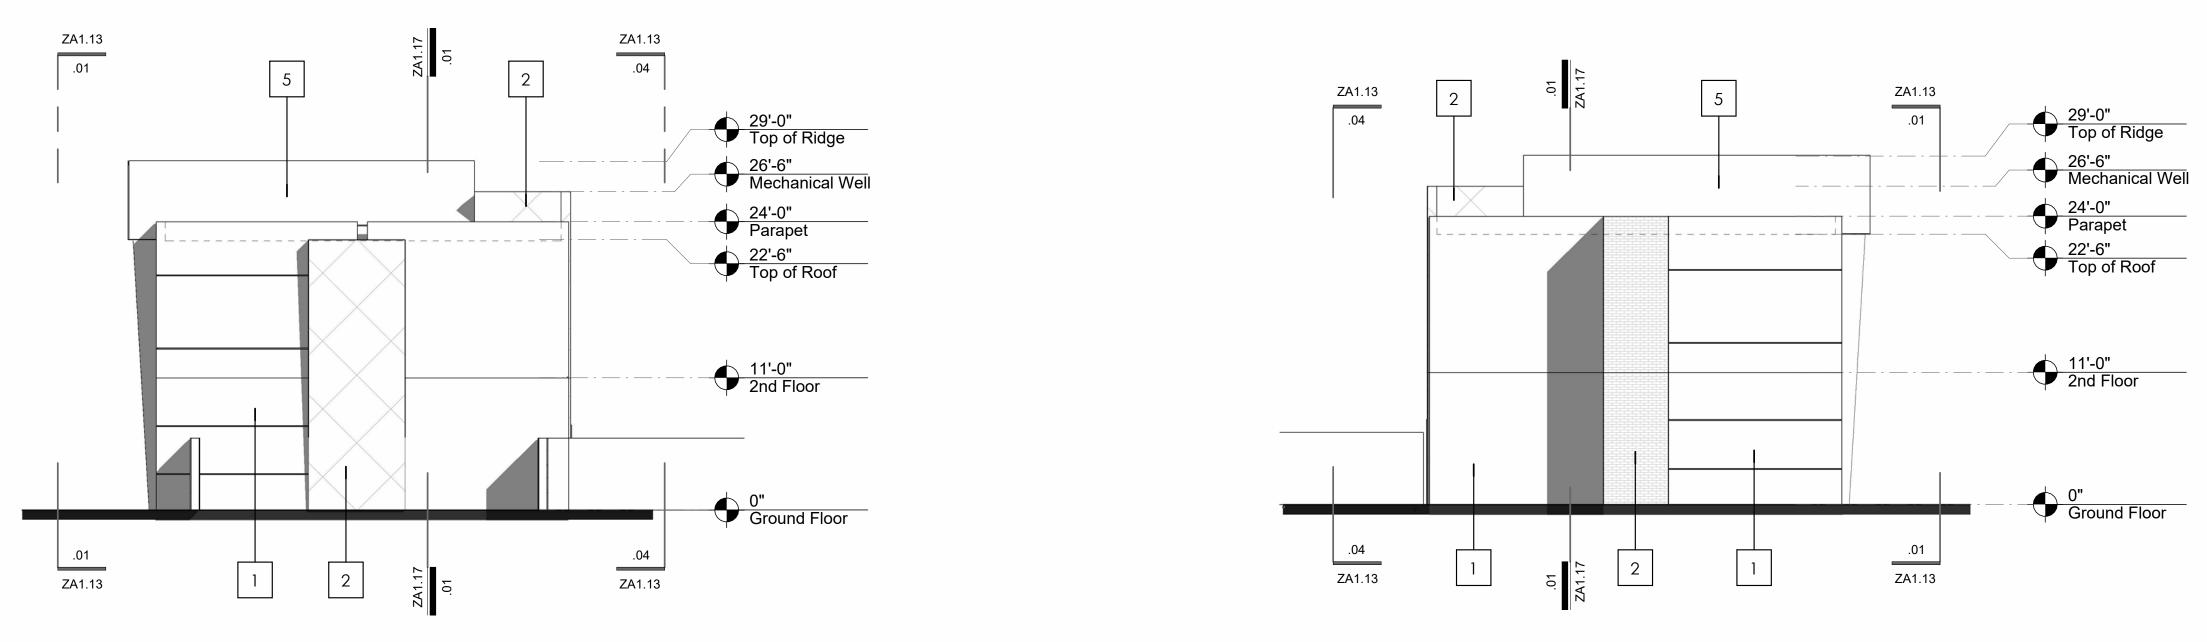

## Note:

Condensing units to be shielded on all four sides with parapet, 3'-0" high mechanical well provided.

# Keynote

- 16.05 FLUSH-MOUNTED ELECTRICAL PANEL BOX. (SEE FLOOR PLAN SHEETS.)
- 16.12 ROOFTOP MECHANICAL EQUIPMENT 3'-0" HIGH,
  VISIBILITY TO BE SHIELDED ON ALL SIDES BY
  PARAPETS/MECHANICAL WELL. SEE DETAIL .05/ZA0.03.