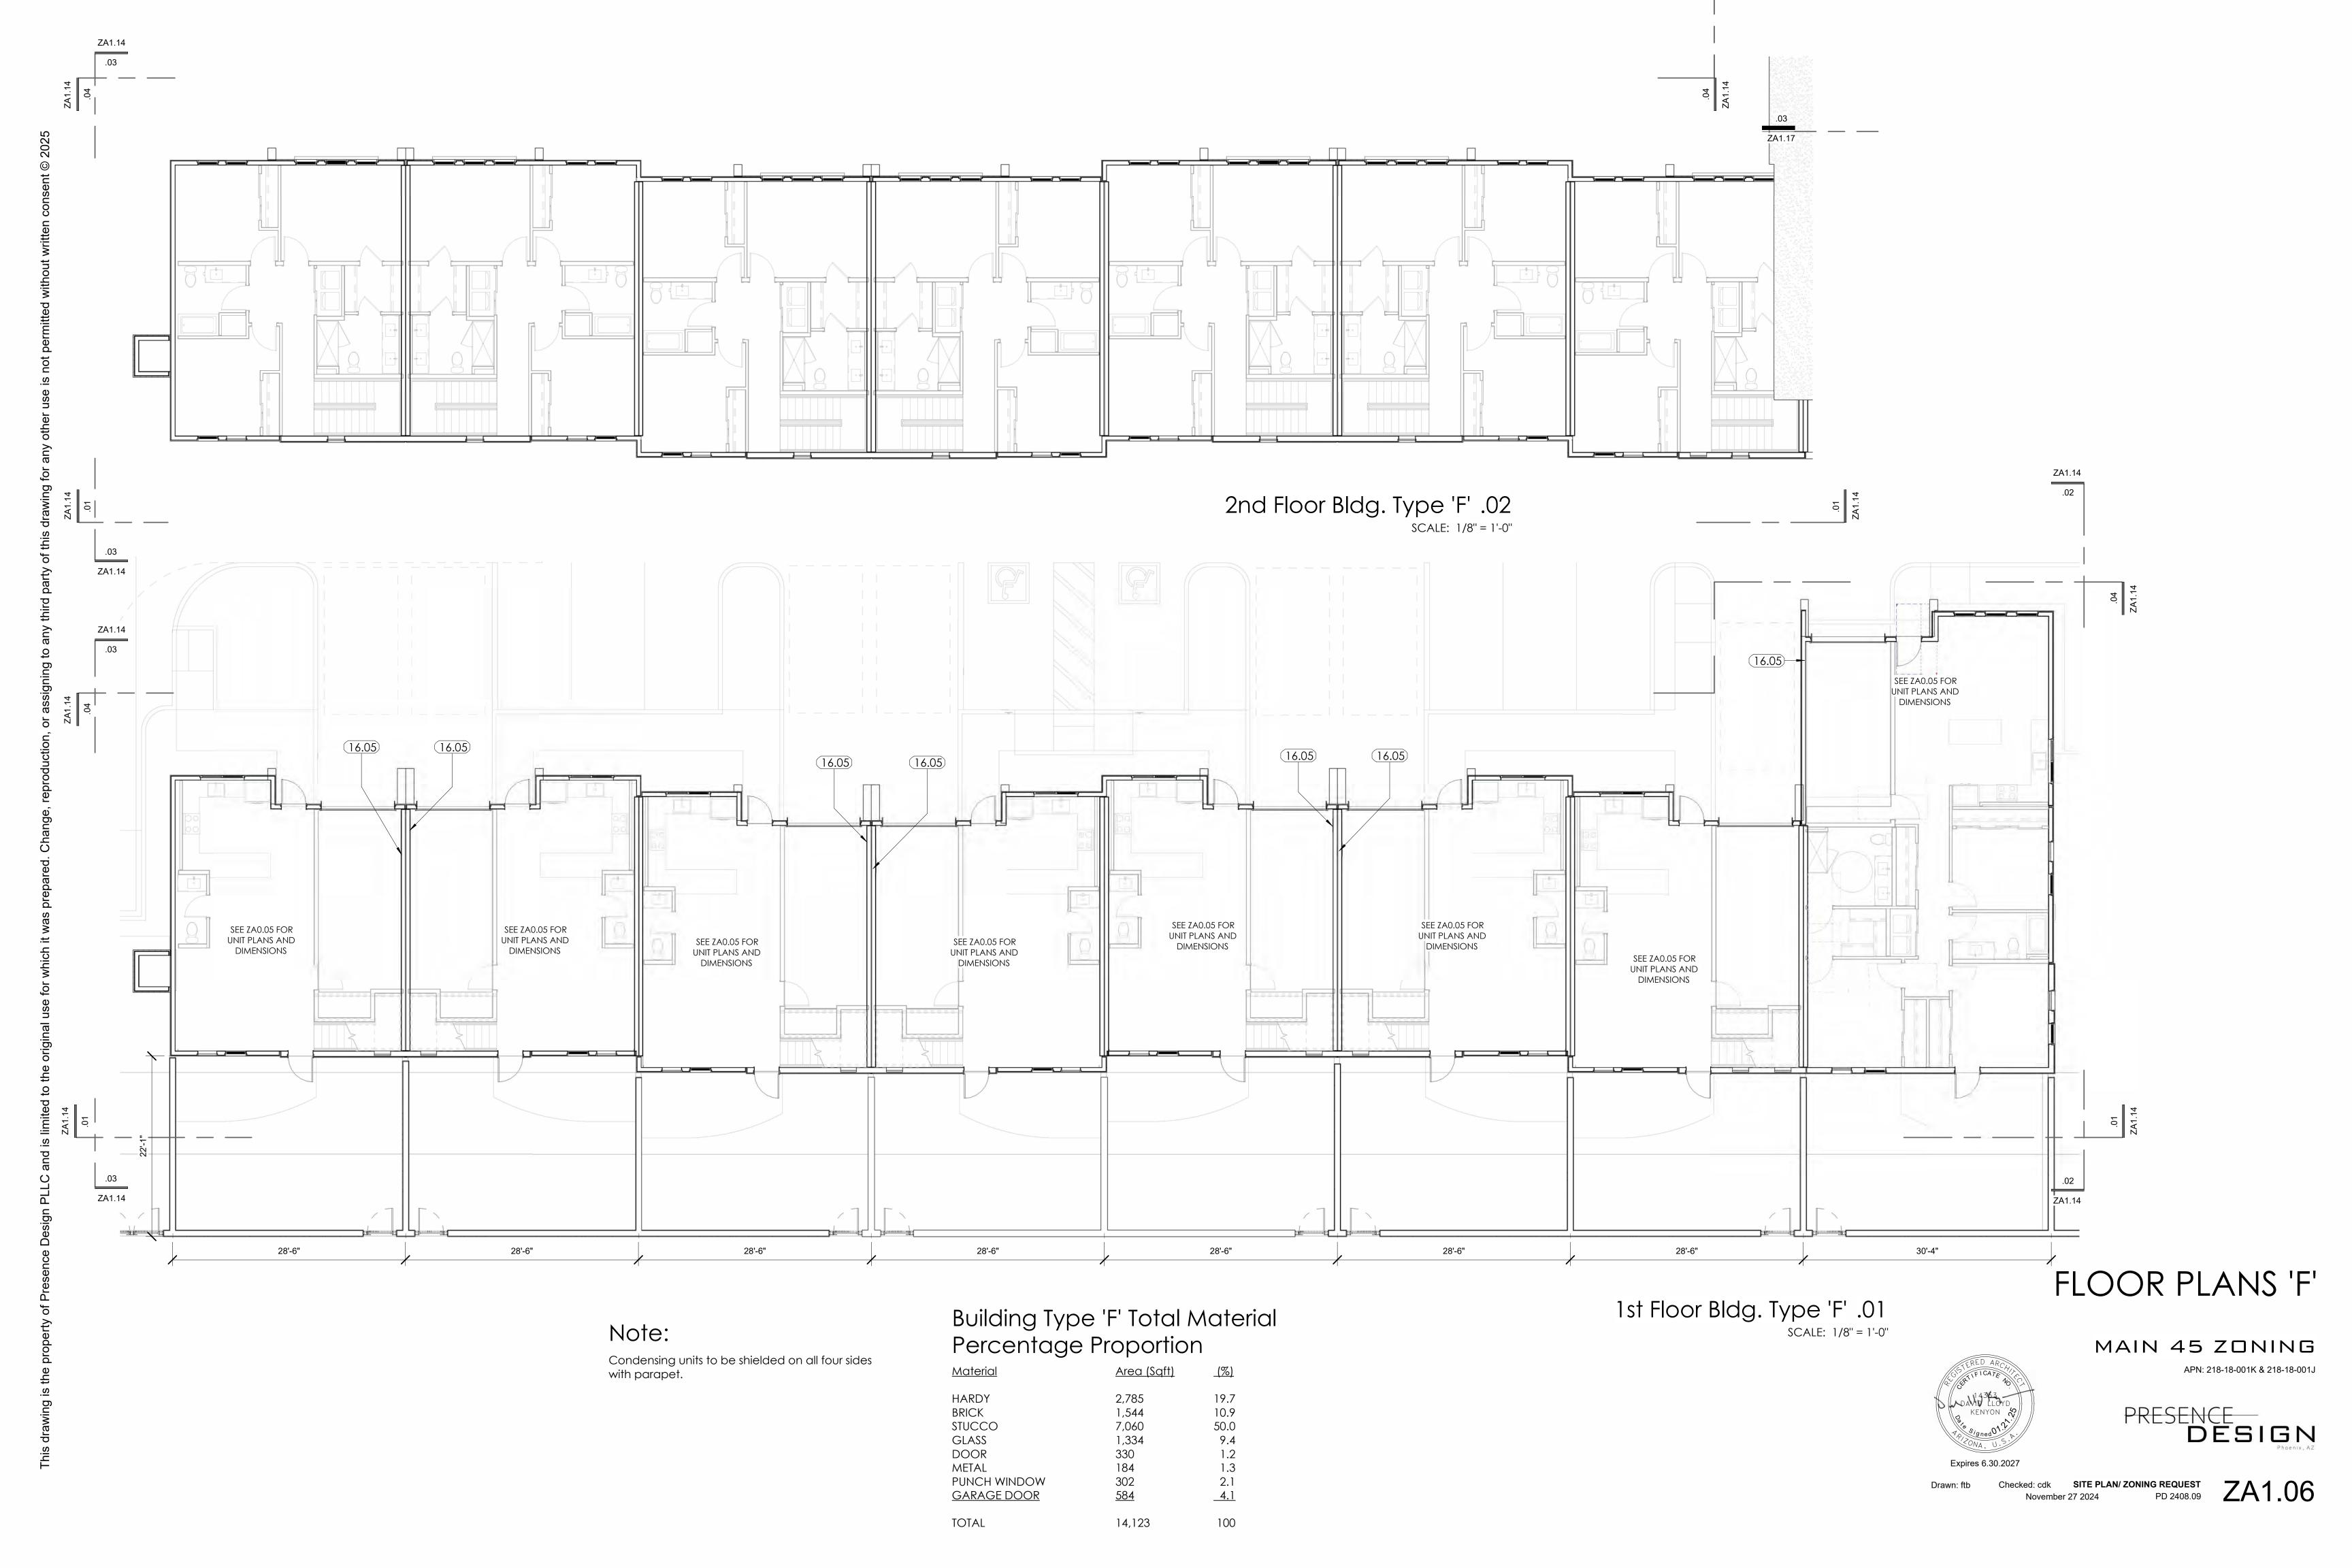

# FLOOR PLANS 'B'

MAIN 45 ZONING

APN: 218-18-001K & 218-18-001J

Drawn: ftb Checked: cdk SITE PLAN/ ZONING REQUEST
November 27 2024 PD 2408.09

PLAN/ ZONING REQUEST PD 2408.09 ZA1.02

Roof Plan Bldg. Type 'C' .03

# FLOOR PLANS 'C'

MAIN 45 ZONING

APN: 218-18-001K & 218-18-001J

ZA1.03

Drawn: ftb Checked: cdk SITE PLAN/ ZONING REQUEST
November 27 2024 PD 2408.09

SCALE: 1/8" = 1'-0"