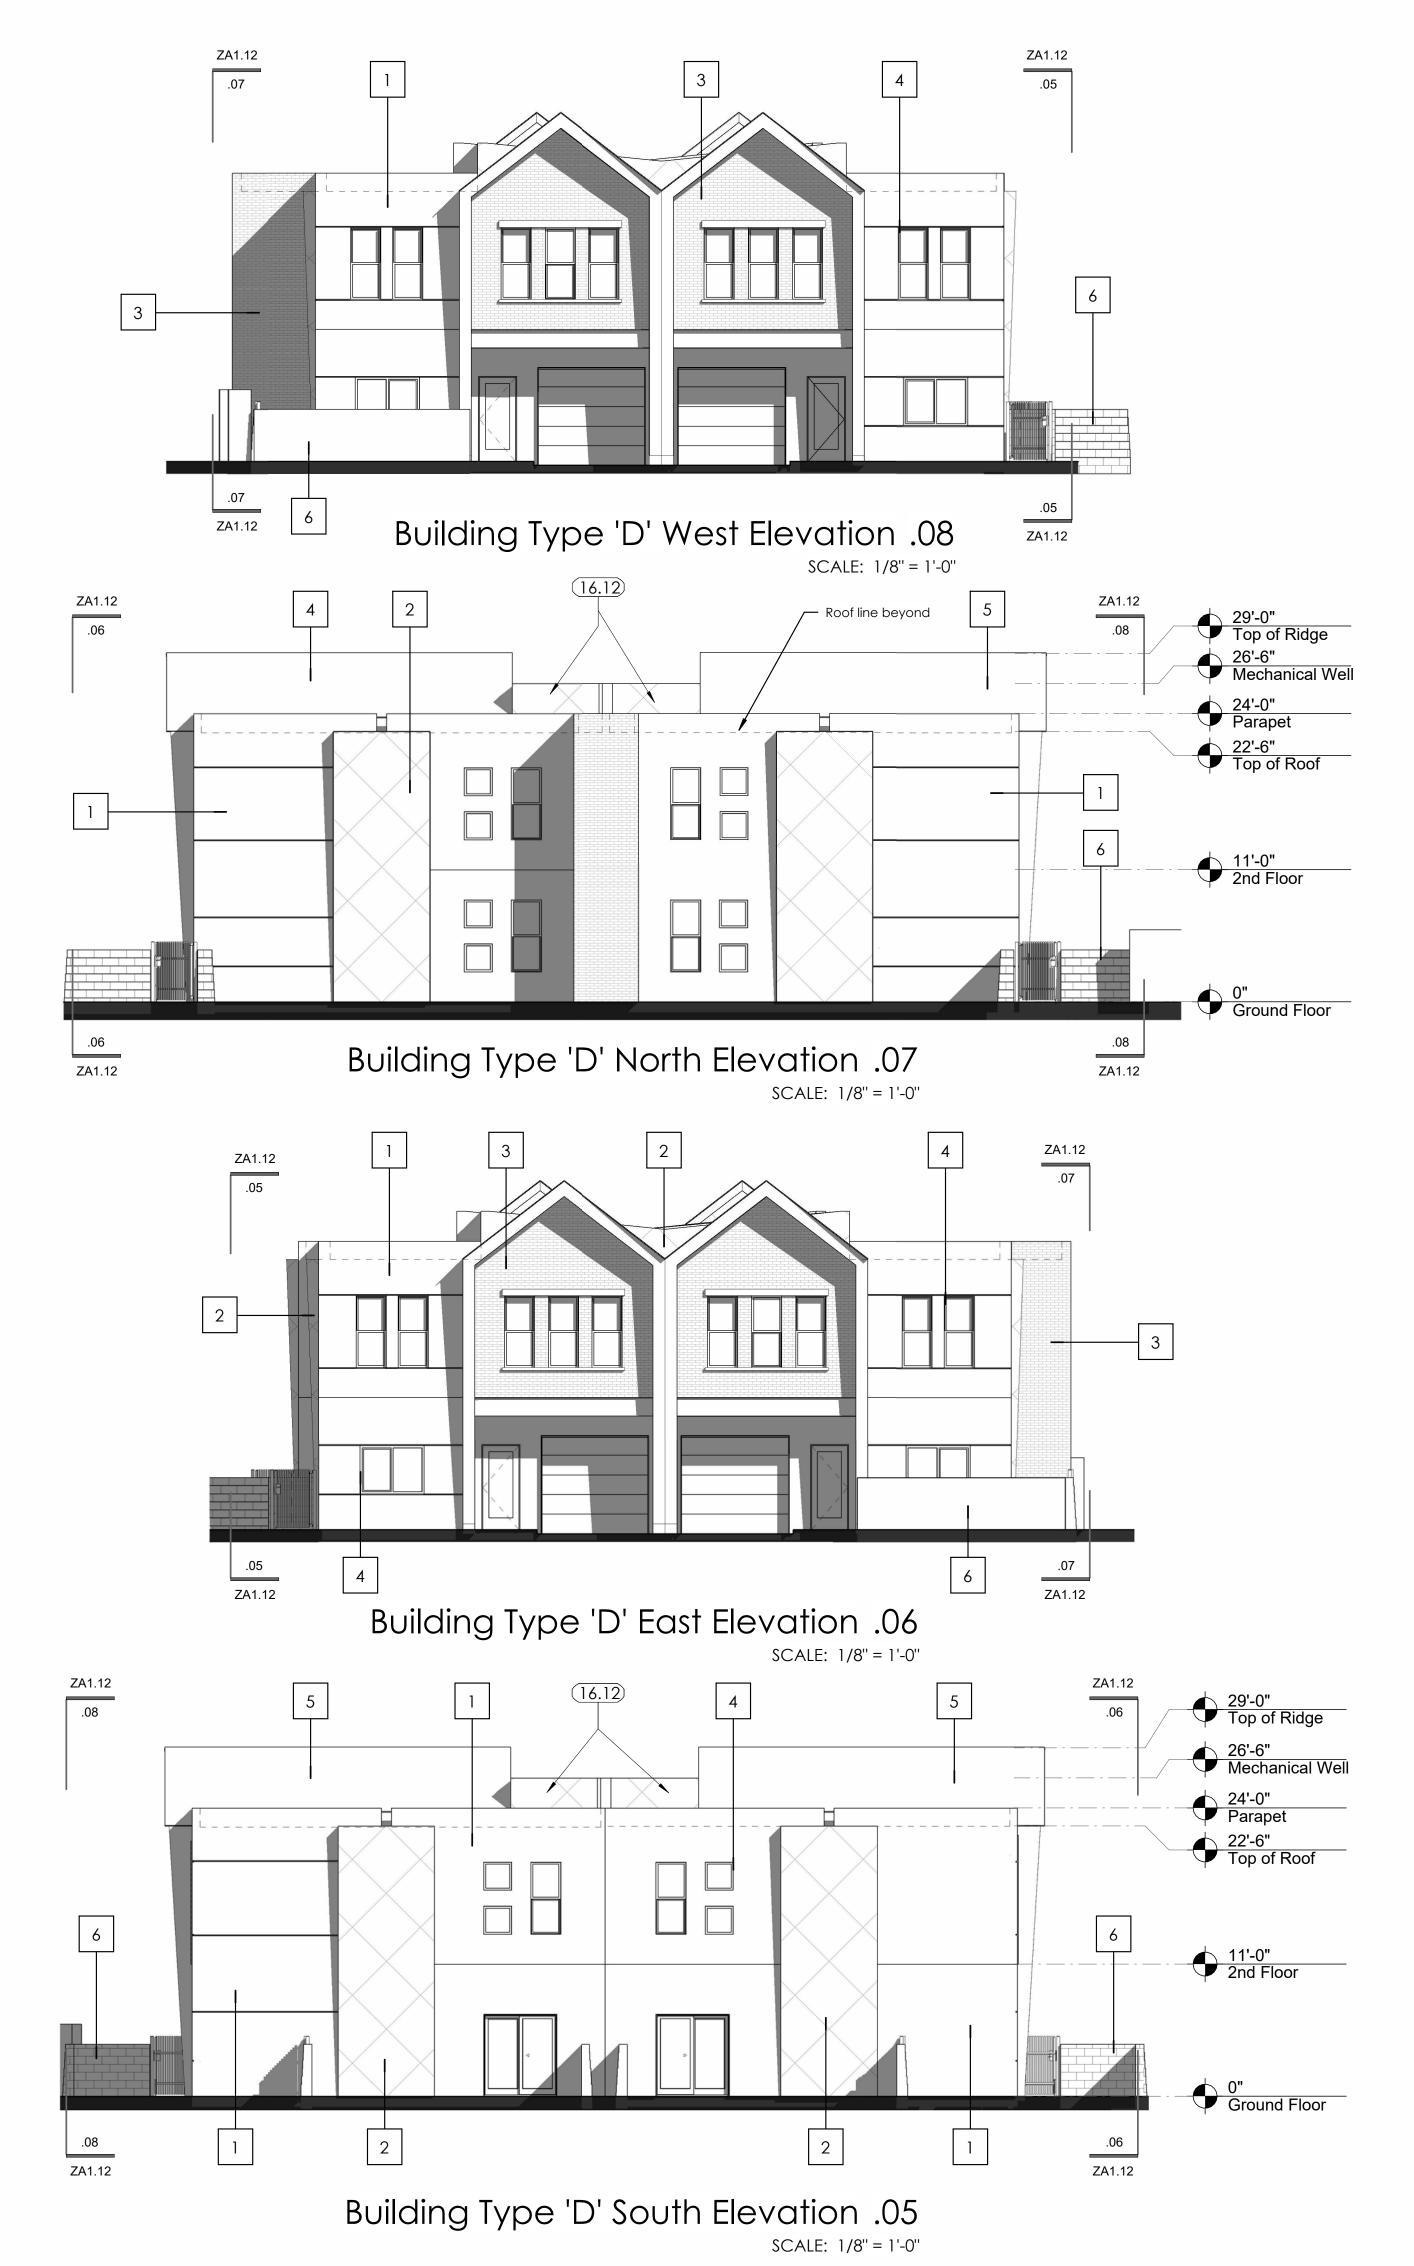

The proposed site plan is provided in Figure 5 on the next page.

Figure 5 - Conceptual Site Plan

The proposed building architecture is a contemporary design featuring variety in roof lines, desirable massing, and a sophisticated mixture of materials. The mixture of building materials provided includes hardy board, brick, stucco, and glass which is balanced with pitched roofs, parapets, and worthwhile articulation. The applicant exceeds the material percentage requirements of Mesa's quality design standards by ensuring that a combination of brick, concrete tile, glass and hardy board exceeds 25% on every elevation. The proposed building architecture is a contemporary design featuring variety in roof lines, desirable massing, and a sophisticated mixture of materials. The mixture of building materials provided includes hardy board, brick, stucco, and glass which is balanced with pitched roofs, parapets, and worthwhile articulation. Building heights are primarily two stories with a single-story unit also being provided at the primary entry to the site. The unit product consists of primarily 3 bedroom/2.5 bath units with open layouts. The proposed architecture provides superior quality to justify the PAD standards.

Building heights are primarily two stories with a single-story unit also being provided at the primary entry to the site. The unit product consists of 1,590 square foot units with 3 bedroom/2.5 baths and open floor plan layouts. Each garage unit in the development will be prewired to provide electric vehicle charging capability. Each unit benefits from a large private open space with yards varying from 196 SF to 613 SF (422 SF average per unit).

#### Alternative Compliance

The proposed architecture yields a creative, high-quality approach on a unique parcel of land. The architecture complies with the standards of the City of Mesa's design guidelines in all respects except that the second required building material on several facades is less than 25% as required by the MZO. However, the proposed architecture is a much better alternative because instead of only having two (2) kinds of primary exterior materials, the proposed architecture has five (5) primary exterior materials (stucco, hardy board, brick, concrete tile, and glazing). The specific material calculations for each façade are provided on Architectural Sheets ZA1.11 to ZA1.16.

The site plan has seven building types, which creates architectural interest in and of itself for a relatively small development site, but each building individually has a variety of materials. For example, Building 'A' North elevation is a superior alternative because it uses hardy, brick, concrete tile, and glazing to aggregate to a total of 32.2% primary materials (more than the 25% baseline standard) in addition to the 45% stucco. A similar approach is taken throughout the development with stucco never exceeding 60% as the primary material, hardy board never exceeding 48%, brick never exceeding 27%, and concrete tile never exceeding 26%. Thus, a large variation in quality materials is provided with this design, the project avoids being stucco dominant, and great architectural interest is achieved.