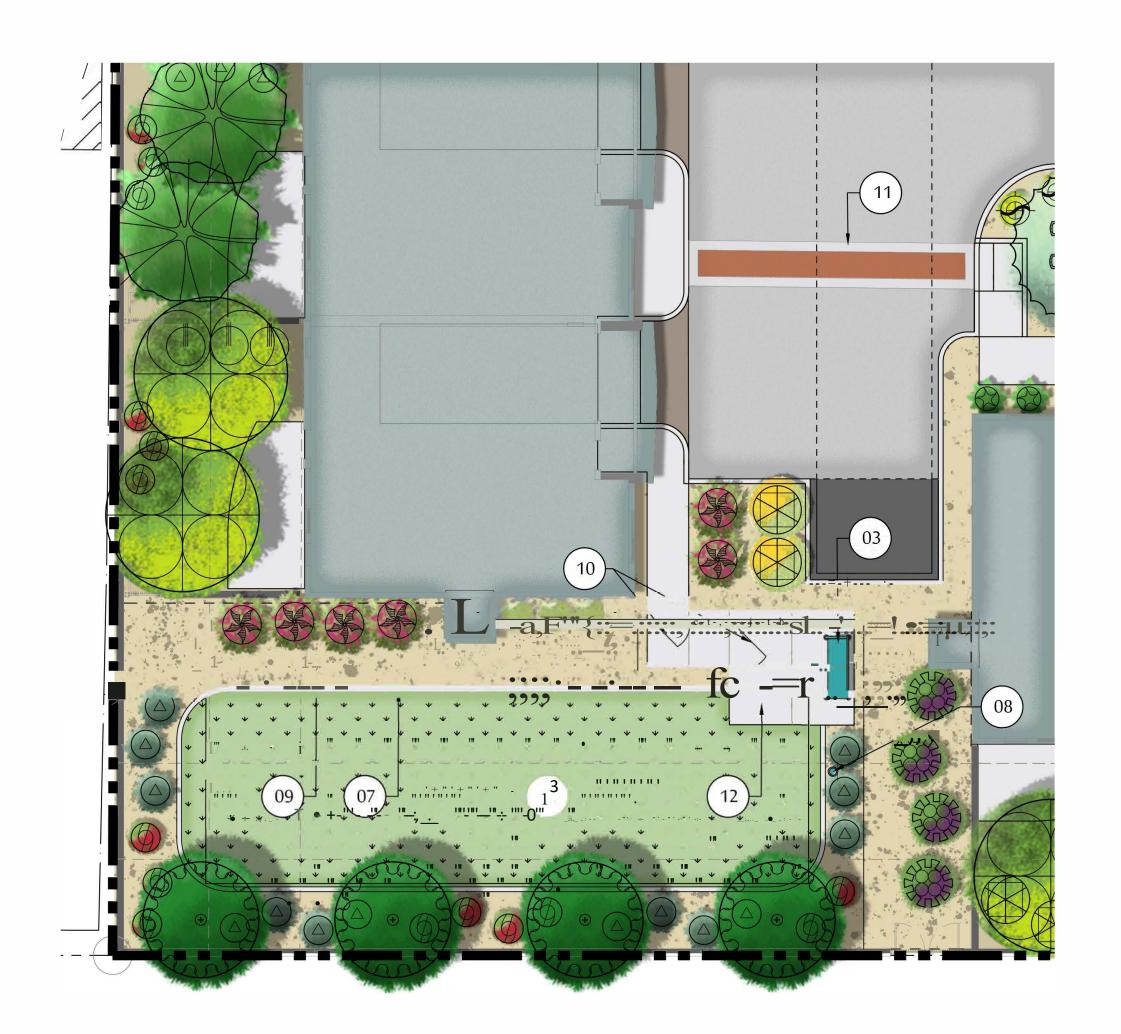

#### 3. Project Description

This proposed residential development features 45 townhome style units with centralized open space and community amenities. Entry into the community is marked by a centralized large open space area marked with a covered ramada, BBQ grill, seating, child playground equipment, and turf area for family focused activities. An additional dog park amenity area will be located at the southwest corner of the community and accessible via the internal pedestrian network. The south side of the site is marked by a forty (40) foot building setback to the southern mobile home neighbors with twenty (20) feet of public alley and twenty (20) foot deep rear yards for Main 45 residents.

The proposed site plan is provided in Figure 5 on the next page.

Figure 5 - Conceptual Site Plan

The proposed building architecture is a contemporary design featuring variety in roof lines, desirable massing, and a sophisticated mixture of materials. The mixture of building materials provided includes hardy board, brick, stucco, and glass which is balanced with pitched roofs, parapets, and worthwhile articulation. The applicant exceeds the material percentage requirements of Mesa's quality design standards by ensuring that a combination of brick, concrete tile, glass and hardy board exceeds 25% on every elevation. The proposed building architecture is a contemporary design featuring variety in roof lines, desirable massing, and a sophisticated mixture of materials. The mixture of building materials provided includes hardy board, brick, stucco, and glass which is balanced with pitched roofs, parapets, and worthwhile articulation. Building heights are primarily two stories with a single-story unit also being provided at the primary entry to the site. The unit product consists of primarily 3 bedroom/2.5 bath units with open layouts. The proposed architecture provides superior quality to justify the PAD standards.

#### Urban Design Characteristics

Main 45 contributes to the growth strategy and urban design characteristics of the area. Buildings are oriented towards the street to provide spatial definition with parking located behind the buildings. The building located at the corner of Sossaman and Main is off set from the intersection to create visual interest and additional landscape area. A monument sign is also proposed to create additional visual interest and will complement the unified architectural style of the buildings and fencing. Solid waste enclosures and utility boxes are screened from the public street and located away from residential entries. The project entry is marked by a central gathering space to enhance the pedestrian experience and sense of community. Each unit is connected to the common open space areas with a clearly delineated five (5) foot wide path.