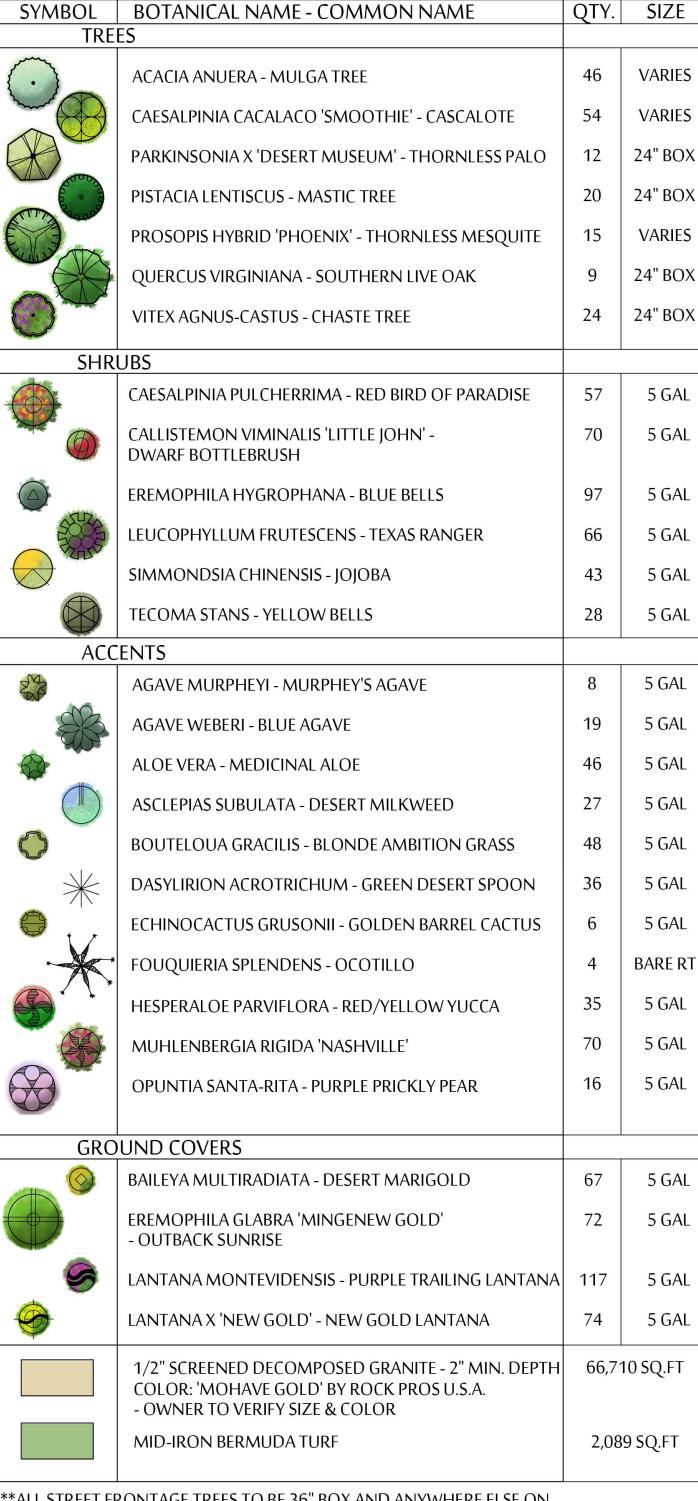

#### MAIN STREET - STREET FRONTAGE:

(1 TREE, 6 SHRUBS PER 25 LN FT.) STREET FRONTAGE: 720 LN. FT. REQUIRED: (29) TREES & (174) SHRUBS

PROVIDED: (35) TREES & (237) SHRUBS

#### SOSSAMAN ROAD-STREET FRONTAGE:

(1 TREE, 6 SHRUBS PER 25 LN FT.) STREET FRONTAGE: 169 LN. FT.

> REQUIRED: (7) TREES & (42) SHRUBS PROVIDED: (13) TREES & (95) SHRUBS

#### PARKING LOT LANDSCAPE ISLANDS:

REQUIRED: (6) TREES & (18) SHRUBS PROVIDED: (6) TREES & (30) SHRUBS

#### WEST PROPERTY LINE:

(3 TREES AND 20 SHRUBS PER 100 LN. FT) ADJACENT PROPERTY LINE: 200 LN. FT. REQUIRED: (6) TREES & (40) SHRUBS PROVIDED: (10) TREES & (38) SHRUBS

#### SOUTH PROPERTY LINE:

(4 TREE AND 20 SHRUBS PER 100 LN. FT.) ADJACENT PROPERTY LINE: 764 LN. FT.

> REQUIRED: (31) TREES & (155) SHRUBS PROVIDED: (47) TREES & (171) SHRUBS

## MIN. 10% TREES IN PARKING LOT ISLANDS

REQUIRED TO BE 36" BOX: REQUIRED: (1) TREE

PROVIDED: (1) TREE

#### MIN. 25% STREET FRONTAGE TREES REQUIRED TO BE 36" BOX:

REQUIRED: (9) TREES PROVIDED: (12) TREES