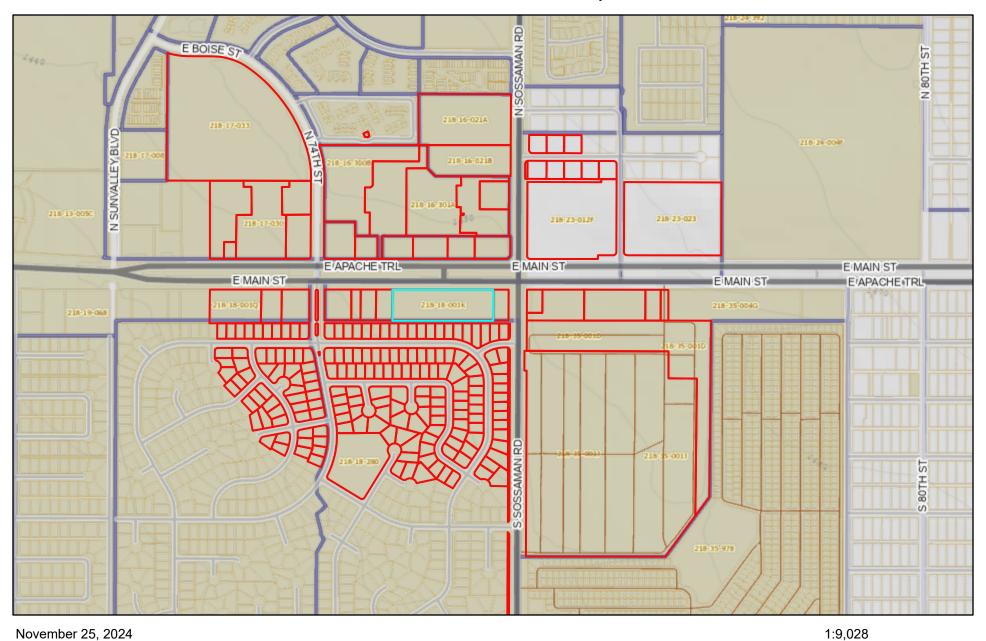

The specific requests being made with this application are to rezone the property from Limited Commercial (LC) to Multiple Residence (RM-2) with a PAD overlay along with a Site Plan Review.

The subject property is a narrow, vacant piece of land and identified as APNs 218-18-001K and 218-18-001J on the Maricopa County Assessor Map. An aerial photo of the site is shown below with the subject parcel outlined in red.

#### 2. Existing Site Conditions and Relationship to Surrounding Properties

Currently the property is vacant with no sidewalk/curb on the Main Street side (such improvements to be installed with development). There is a legal nonconforming billboard at the northeast corner of the site which will be removed as a part of this development. The site topography is largely unremarkable.

As shown on the figures on the next page, the subject site (outlined in blue) is zoned Limited Commercial (LC) and was previously designated under the City of Mesa General Plan as Mixed Use Activity District. After this application was submitted, the City of Mesa adopted an updated General Plan which designates the property under the Neighborhood Center – Evolve placetype. We note that the proposed multiple residence use is a supporting land use within the Neighborhood Center - Evolve character area.

Figure 2 – City of Mesa 2040 General Plan Map

Figure 3 – City of Mesa 2050 General Plan Map

Figure 4 – Existing City of Mesa Zoning Map

North of the site is Main Street followed by the Sun Valley Plaza shopping center. West of the site is a professional office built in 1978. South of the site is a 20-foot public alleyway followed by the Mesa East Mobile Home Subdivision. To the east is the Sossaman Road major arterial.

The sign on site is a Legal Nonconforming Billboard because it has dimensions over 32 square feet. The sign will be removed upon construction of the site.

The table below further details the adjacent land uses.

Table 1 - Surrounding Context

| Direction | Existing General Plan Designation | Existing Zoning | Existing Use                         |
|-----------|-----------------------------------|-----------------|--------------------------------------|
| Subject   | Neighborhood                      | LC              | Vacant with Legal Nonconforming      |
| Property  | Center - Evolve                   | LC              | Billboard at Northeast Corner        |
| North     | Neighborhood                      | Roadway         | Divided Main Street roadway then Sun |
| NOTUI     | Center - Evolve                   | followed by LC  | Valley Plaza Shopping Center         |
| East      | Mixed Residential -               | Roadway         | Sossaman Road then Commercial        |
| EdSL      | Evolve                            | followed by LC  | Flooring Business                    |
| South     | Traditional                       | RS-6            | Unfenced Public Alley then Mesa East |
| 300111    | Residential - Sustain             | K3-0            | Mobile Home Subdivision              |
| West      | Neighborhood                      | 10              | Professional Office                  |
| vvest     | Center - Evolve                   | LC              | Professional Office                  |