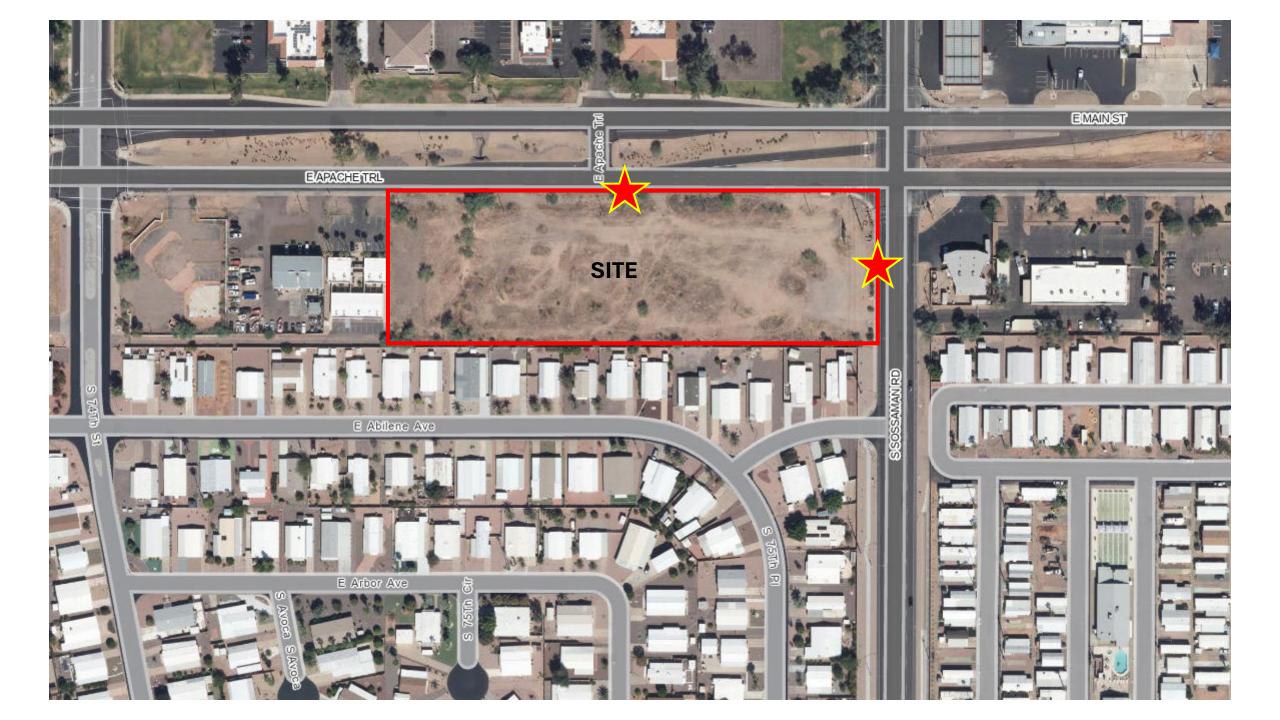

The specific requests being made with this application are to rezone the property from Limited Commercial (LC) to Multiple Residence (RM-2) with a PAD overlay along with a Site Plan Review.

The subject property is a narrow, vacant piece of land and identified as APNs 218-18-001K and 218-18-001J on the Maricopa County Assessor Map. An aerial photo of the site is shown below with the subject parcel outlined in red.

Figure 1 - Site Aerial

#### 2. Existing Site Conditions and Relationship to Surrounding Properties

Currently the property is vacant with no sidewalk/curb on the Main Street side (such improvements to be installed with development). There is a legal nonconforming billboard at the northeast corner of the site which will be removed as a part of this development. The site topography is largely unremarkable.

Figure 2 – City of Mesa 2040 General Plan Map

Figure 3 – City of Mesa 2050 General Plan Map

Figure 4 – Existing City of Mesa Zoning Map

North of the site is Main Street followed by the Sun Valley Plaza shopping center. West of the site is a professional office built in 1978. South of the site is a 20-foot public alleyway followed by the Mesa East Mobile Home Subdivision. To the east is the Sossaman Road major arterial.