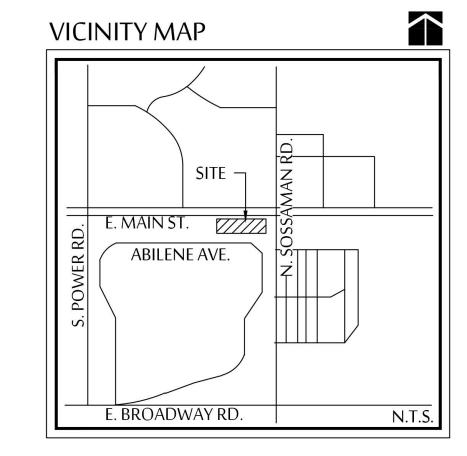

# VICINITY MAP 11 SITE E MAIN T. ABILENE AVE. E BROADWAY RD. N.T.S.

SHEET L1

- 1. DUE TO PLANT MATERIAL AVAILABILITY, SUBSTITUTIONS FOR PLANT MATERIAL LISTED ABOVE MAY BE USED. ANY ALTERNATES OR SUBSTITUTIONS MUST BE ON THEADWR LOW WATER USE PLANT LIST.
- 2 SUB-SPECIES OR HYBRIDS OF PLANT MATERIAL LISTED ABOVE MAY BE USED AS ALTERNATES/SUBSTITUTIONS.