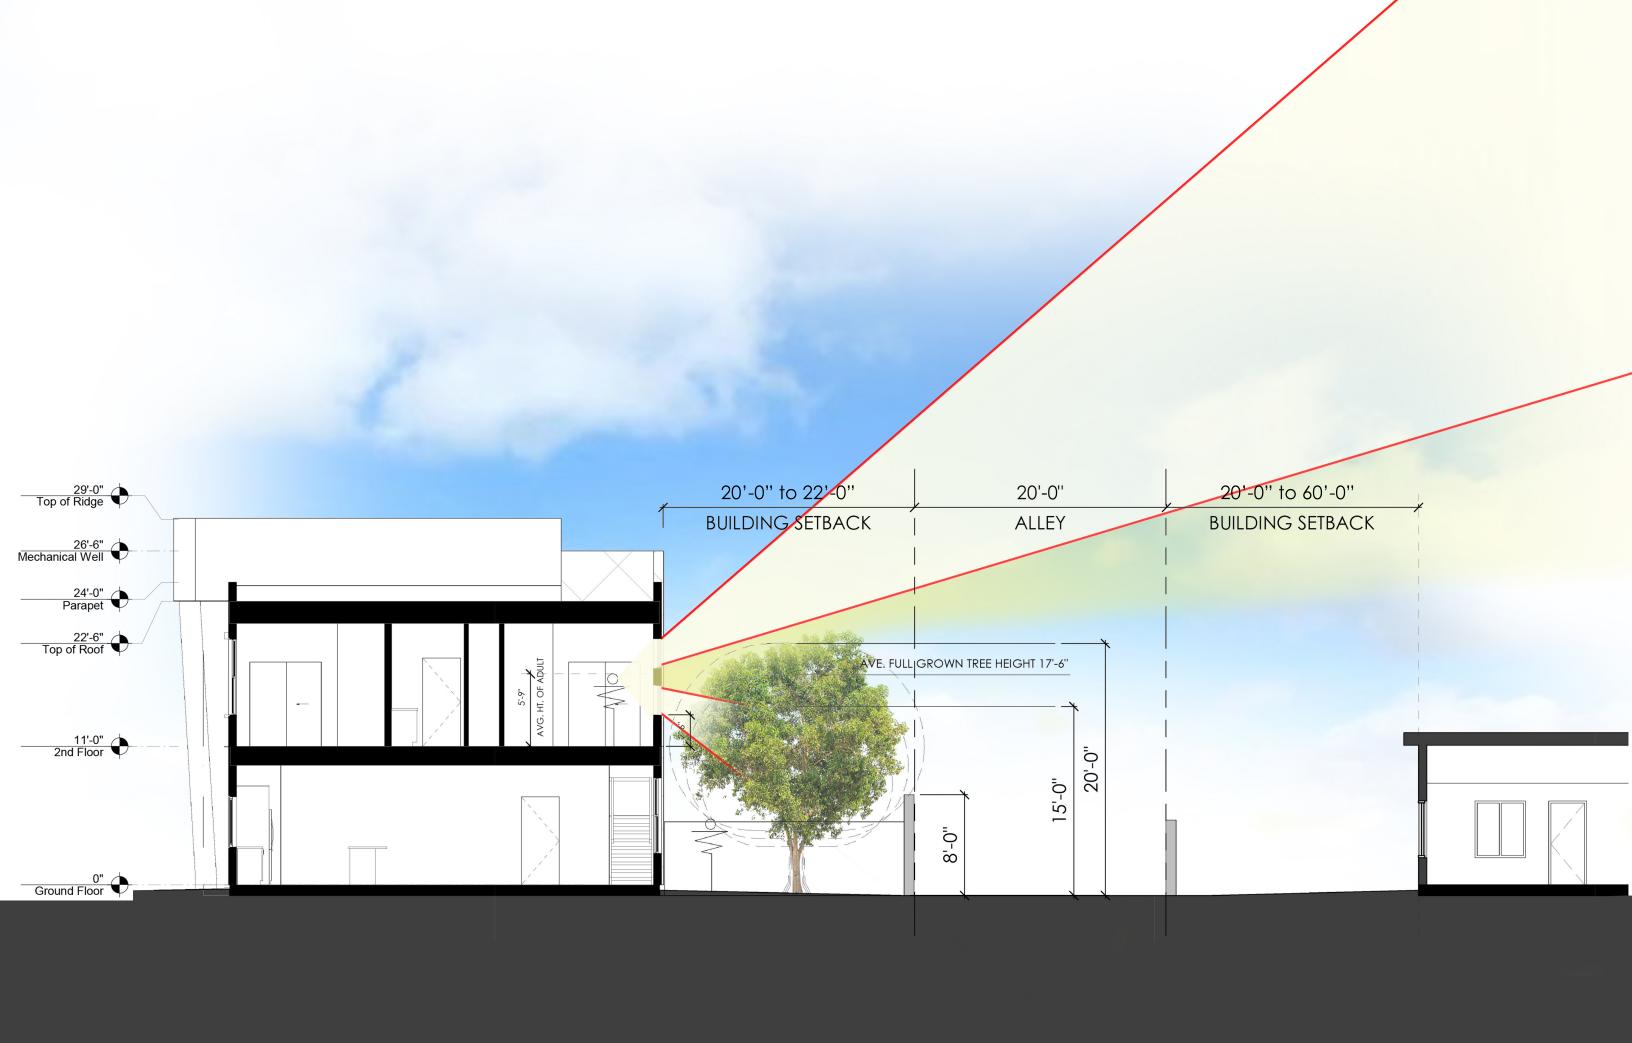

#### a. Street Facing Setbacks

The 20-foot building setback to the Main Street ROW is proposed to conform with the urban framework of the area. Providing a reduced Main Street setback benefits the area by allowing increased southern buffering to neighboring residential. A deviation is also requested for the minimal instances where 6' high perimeter walls are setback 14' from Main Street and 15' from Sossaman Road. These walls are designed to integrate with the superior quality of the street facing building facades.

These development standards are justified by the quality architecture which is visible to the public view as shown in Figure 6 on the next page.

Figure 6 – Conceptual Street View to Front Yard Buildings and Walls

Notably, the proposed 20-foot arterial building setbacks exceed the existing 15 foot Limited Commercial standard applicable to the property. With the existing entitlement in mind, this PAD request is de minimis as it is limited to requesting an approximately thirty (30) foot stretch of 6-foot-high screen wall being placed at fourteen (14) feet from the property line.