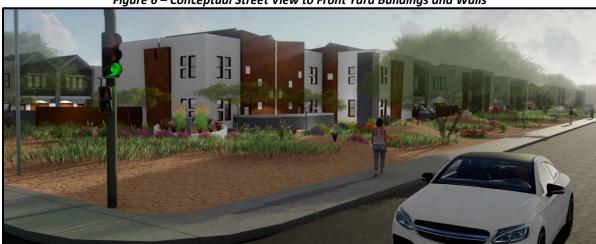

#### a. Street Facing Setbacks

The 20-foot building setback to the Main Street ROW is proposed to conform with the urban framework of the area. Providing a reduced Main Street setback benefits the area by allowing increased southern buffering to neighboring residential. A deviation is also requested for the minimal instances where 6' high perimeter walls are setback 14' from Main Street and 15' from Sossaman Road. These walls are designed to integrate with the superior quality of the street facing building facades.

These development standards are justified by the quality architecture which is visible to the public view as shown in Figure 6 on the next page.

Figure 6 – Conceptual Street View to Front Yard Buildings and Walls

The proposed building is integrated with the 6' high site walls to create a street scene which is exciting and balanced. The proposed building and wall materials (including hardy board, brick, stucco, glass, and CMU) exceed standards for number of required materials (five materials provided where two required) and building articulation (including use of diagonal projections). This urban design is appropriate along Mesa's Main Street and is executed with building plane offsets and the use of a batter stack CMU wall design on integrated private open space areas.