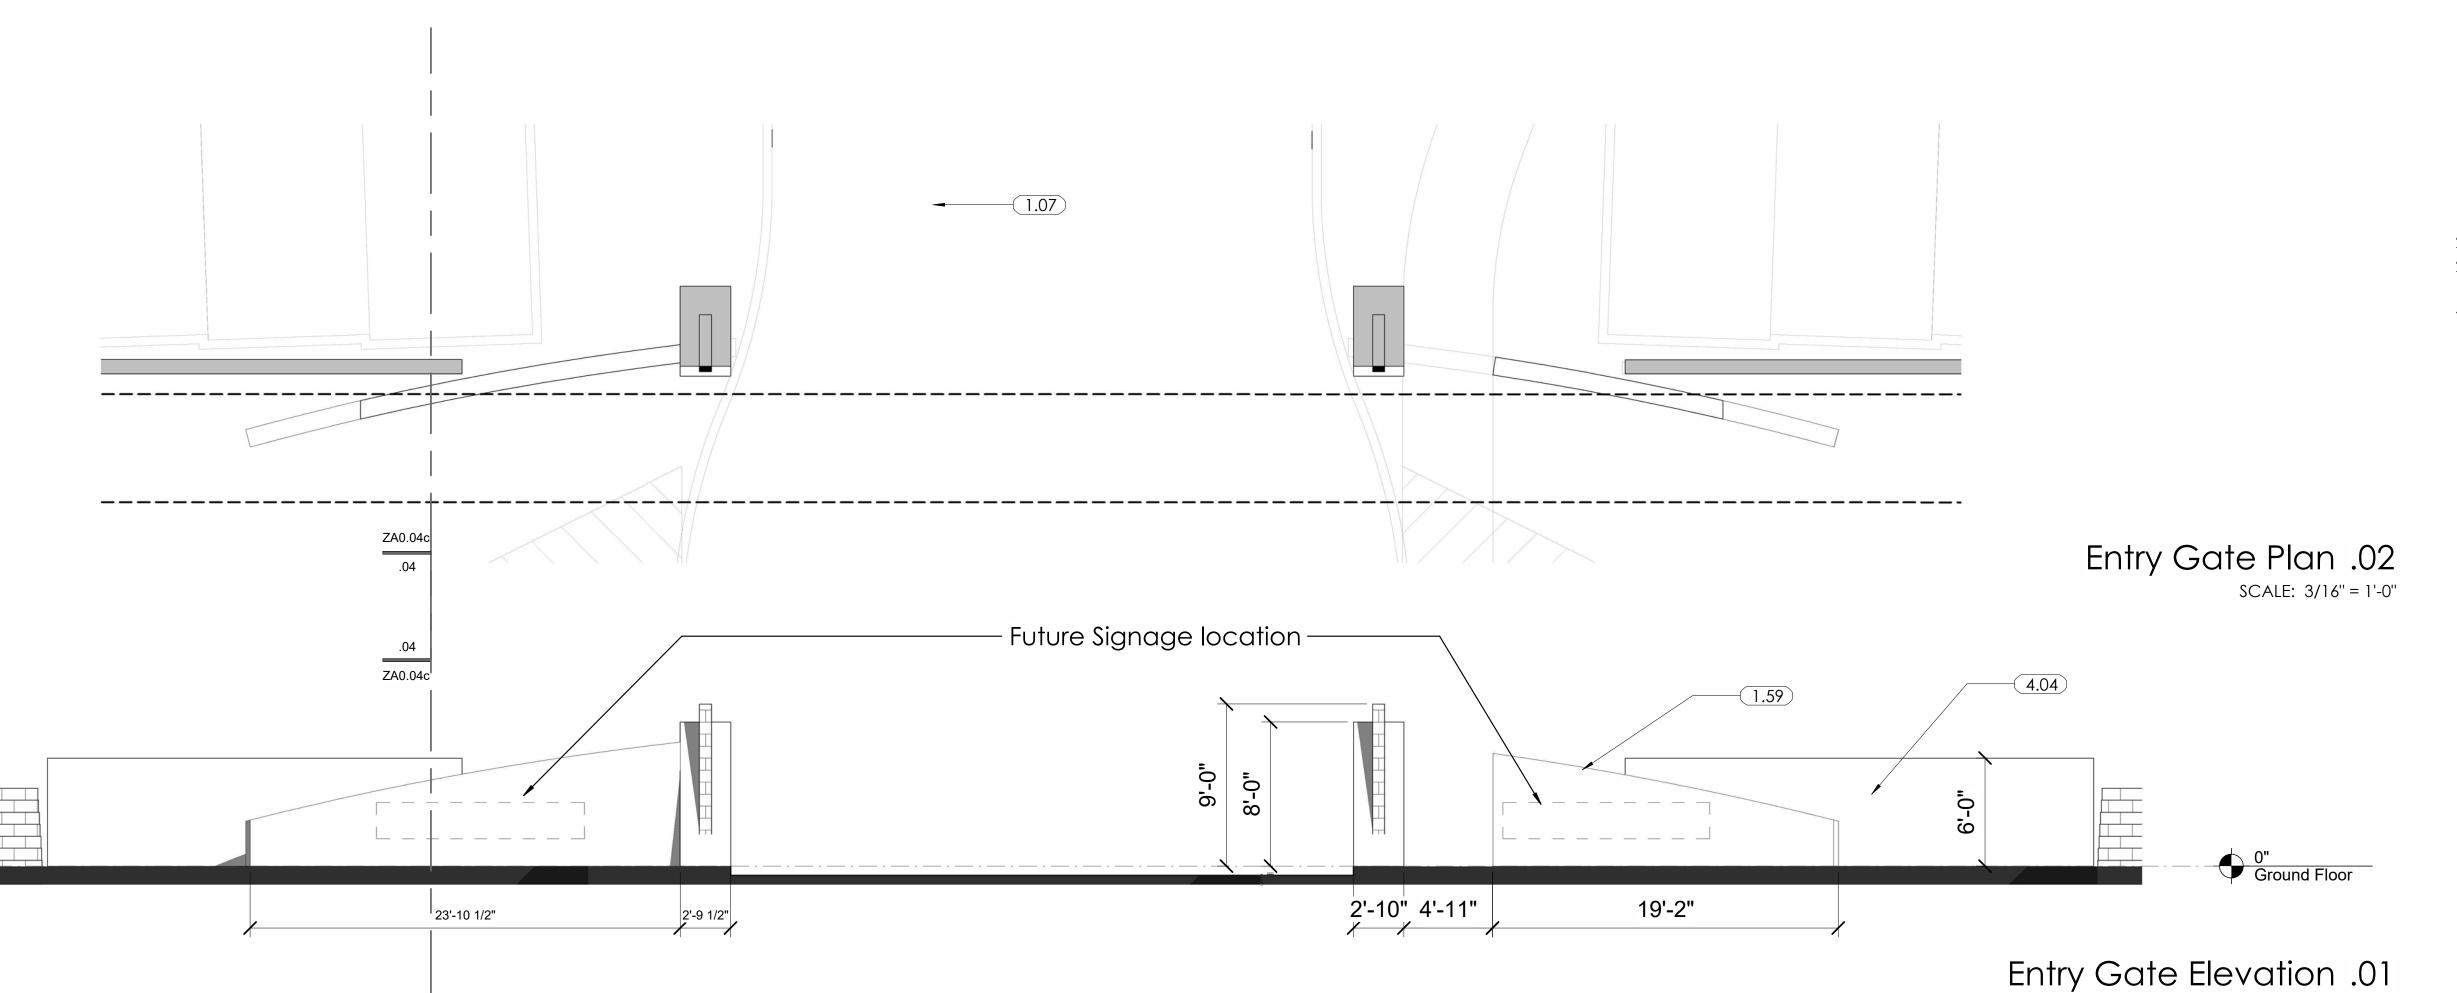

## Keynote

- 1.06 LANDSCAPE AREA, TYPICAL.
- 1.07 30'-0" NEW DRIVEWAY. (PER CITY MESA COM STND DTL M-42-30').
- 1.17 2ND FLOOR ABOVE TYPICAL.
- 1.56 ROOF OVERHANG ABOVE.
- 1.59 ENTRY FEATURE AND SIGNAGE. (SEE .01 & .02/ZA0.07)
- 2.03 5'-0" CONCRETE SIDEWALK ACCESSIBLE TRAVEL PATH TO PUBLIC WAY.
  2.05 RAISED CONCRETE CROSSWALK TO BE STAMPED CONCRETE OR PAVERS
- TYPICAL. (SEE LANDSCAPE DRAWINGS)
- 4.04 SITE WALL (SEE DETAIL .09/ZA0.02)

# ENLARGED PLANS

SCALE: 3/16" = 1'-0"

MAIN 45 ZONING

APN: 218-18-001K & 218-18-001J

2.05

1.56

.04 ZA0.07

\_\_\_\_(2.03)