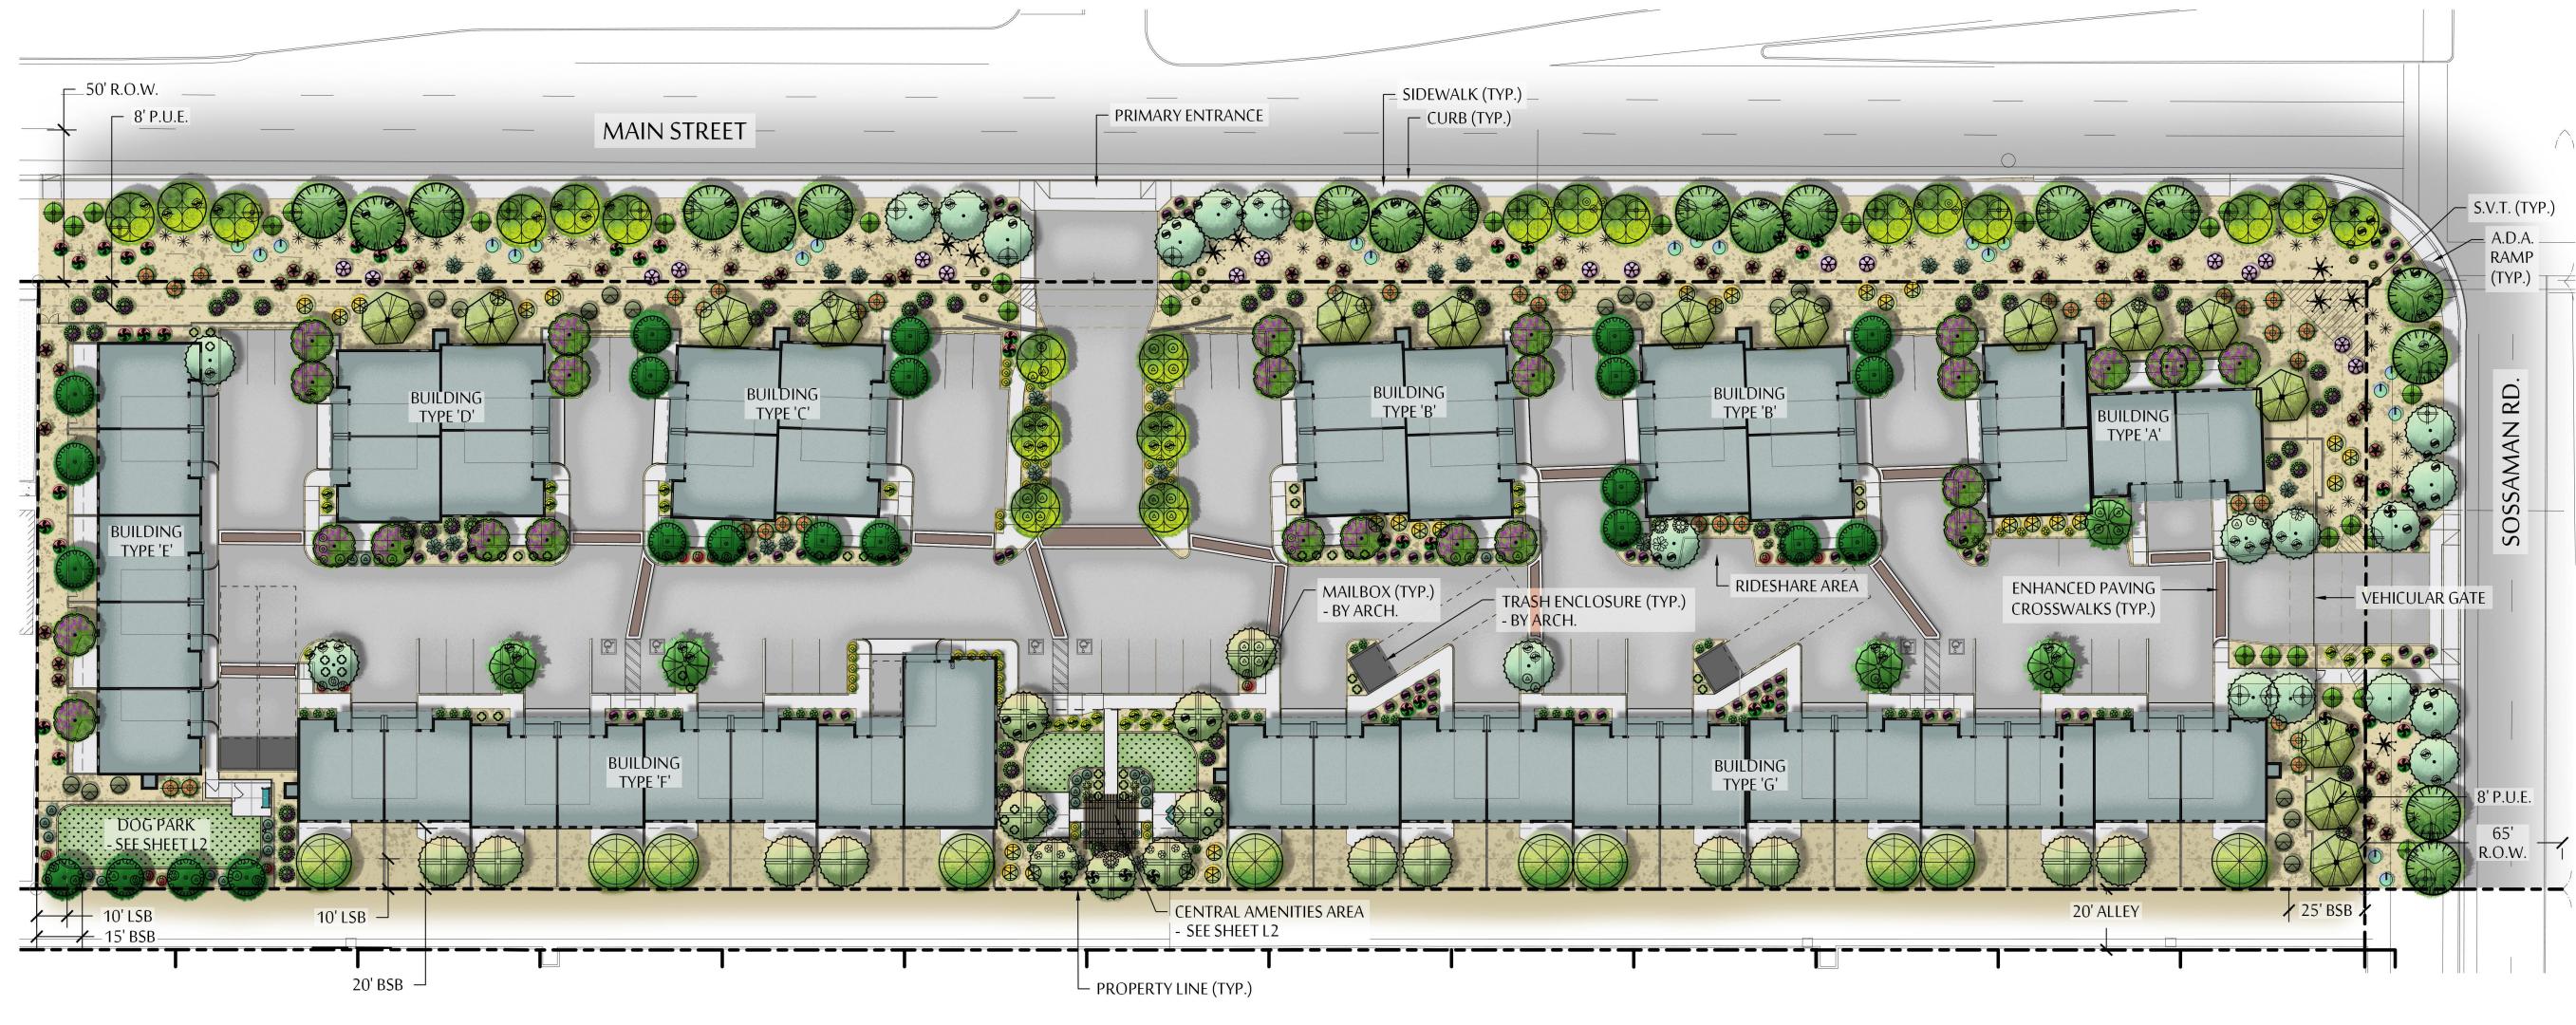

#### 3. Project Description

This proposed residential development features 45 townhome style units with centralized open space and community amenities. Entry into the community is marked by a centralized large open space area marked with a covered ramada, BBQ grill, seating, child playground equipment, and turf area for family focused activities. An additional dog park amenity area will be located at the southwest corner of the community and accessible via the internal pedestrian network. The south side of the site is marked by a forty (40) foot building setback to the southern mobile home neighbors with twenty (20) feet of public alley and twenty (20) foot deep rear yards for Main 45 residents.

The public ROW facing units are designed to engage the public street with private open space that exceeds the City standard and parking areas being shielded from public view. The City's parking standards are being exceeded with a total of 2.3 spaces per unit provided where 2.1 per unit is required. Each unit benefits from a single-car garage unit and one additional reserved uncovered space.

The proposed community intends to achieve appropriate in-fill development situated between commercial and mobile home uses. The public alley and large twenty (20) foot deep rear yards contribute to a sensible transition between two-story townhomes and the existing mobile homes south of the site. The developer is proposing to install an 8 foot block wall on the southern boundary as requested by the neighbors to the project.

The proposed site plan is provided in Figure 5 on the next page.

Figure 5 - Conceptual Site Plan

The proposed building architecture is a contemporary design featuring variety in roof lines, desirable massing, and a sophisticated mixture of materials. The mixture of building materials provided includes hardy board, brick, stucco, and glass which is balanced with pitched roofs, parapets, and worthwhile articulation. The applicant exceeds the material percentage requirements of Mesa's quality design standards by ensuring that a combination of brick, concrete tile, glass and hardy board exceeds 25% on every elevation. The proposed building architecture is a contemporary design featuring variety in roof lines, desirable massing, and a sophisticated mixture of materials. The mixture of building materials provided includes hardy board, brick, stucco, and glass which is balanced with pitched roofs, parapets, and worthwhile articulation. Building heights are primarily two stories with a single-story unit also being provided at the primary entry to the site. The unit product consists of primarily 3 bedroom/2.5 bath units with open layouts. The proposed architecture provides superior quality to justify the PAD standards.

#### Urban Design Characteristics

Main 45 contributes to the growth strategy and urban design characteristics of the area. Buildings are oriented towards the street to provide spatial definition with parking located behind the buildings. The building located at the corner of Sossaman and Main is off set from the intersection to create visual interest and additional landscape area. A monument sign is also proposed to create additional visual interest and will complement the unified architectural style of the buildings and fencing. Solid waste enclosures and utility boxes are screened from the public street and located away from residential entries. The project entry is marked by a central gathering space to enhance the pedestrian experience and sense of community. Each unit is connected to the common open space areas with a clearly delineated five (5) foot wide path.