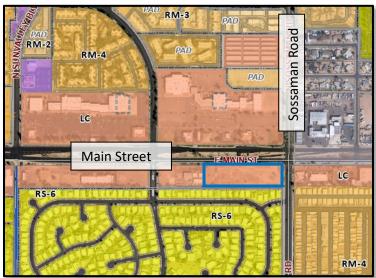

#### 2. Existing Site Conditions and Relationship to Surrounding Properties

Currently the property is vacant with no sidewalk/curb on the Main Street side (such improvements to be installed with development). There is a legal nonconforming billboard at the northeast corner of the site which will be removed as a part of this development. The site topography is largely unremarkable.

As shown on the figures on the next page, the subject site (outlined in blue) is zoned Limited Commercial (LC) and was previously designated under the City of Mesa General Plan as Mixed Use Activity District. After this application was submitted, the City of Mesa adopted an updated General Plan which designates the property under the Neighborhood Center – Evolve placetype. We note that the proposed multiple residence use is a supporting land use within the Neighborhood Center - Evolve character area.

Figure 2 – City of Mesa 2040 General Plan Map

Figure 3 – City of Mesa 2050 General Plan Map

Figure 4 – Existing City of Mesa Zoning Map

North of the site is Main Street followed by the Sun Valley Plaza shopping center. West of the site is a professional office built in 1978. South of the site is a 20-foot public alleyway followed by the Mesa East Mobile Home Subdivision. To the east is the Sossaman Road major arterial.

The sign on site is a Legal Nonconforming Billboard because it has dimensions over 32 square feet. The sign will be removed upon construction of the site.

The table below further details the adjacent land uses.

Table 1 - Surrounding Context

| Direction | Existing General Plan Designation | Existing Zoning | Existing Use                         |
|-----------|-----------------------------------|-----------------|--------------------------------------|
| Subject   | Neighborhood                      | LC              | Vacant with Legal Nonconforming      |
| Property  | Center - Evolve                   | LC              | Billboard at Northeast Corner        |
| North     | Neighborhood                      | Roadway         | Divided Main Street roadway then Sun |
| NOTUI     | Center - Evolve                   | followed by LC  | Valley Plaza Shopping Center         |
| East      | Mixed Residential -               | Roadway         | Sossaman Road then Commercial        |
| EdSL      | Evolve                            | followed by LC  | Flooring Business                    |
| South     | Traditional                       | RS-6            | Unfenced Public Alley then Mesa East |
| 300111    | Residential - Sustain             | K3-0            | Mobile Home Subdivision              |
| West      | Neighborhood                      | 10              | Professional Office                  |
| vvest     | Center - Evolve                   | LC              | Professional Office                  |