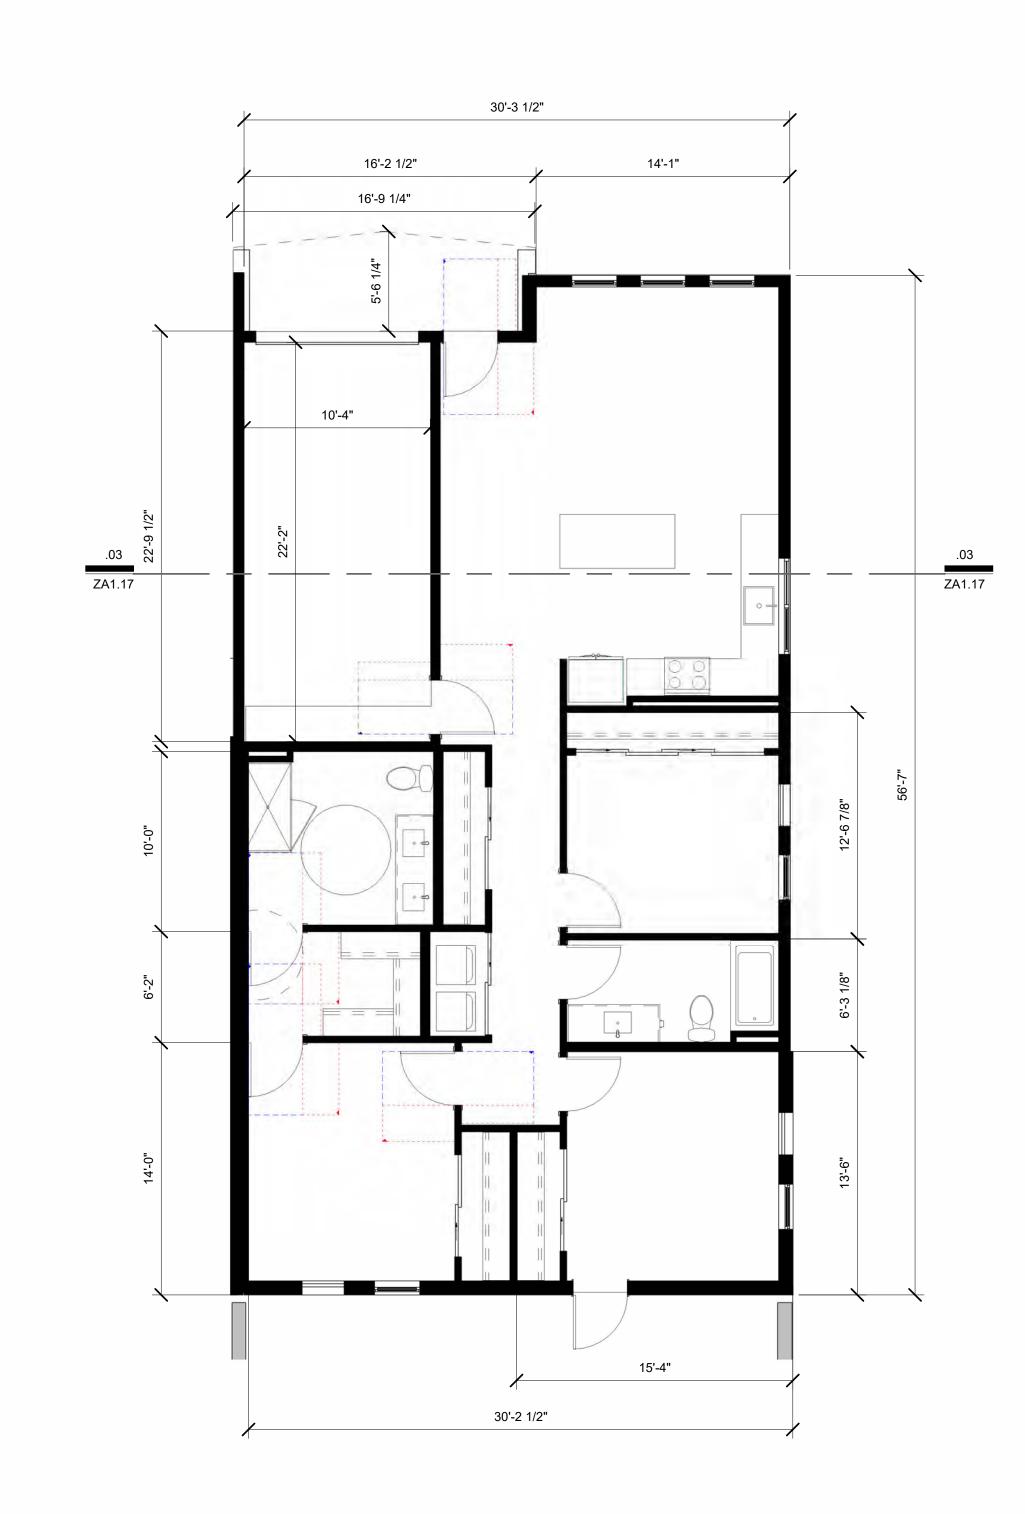

Building heights are primarily two stories with a single-story unit also being provided at the primary entry to the site. The unit product consists of 1,590 square foot units with 3 bedroom/2.5 baths and open floor plan layouts. Each garage unit in the development will be prewired to provide electric vehicle charging capability. Each unit benefits from a large private open space with yards varying from 196 SF to 613 SF (422 SF average per unit).