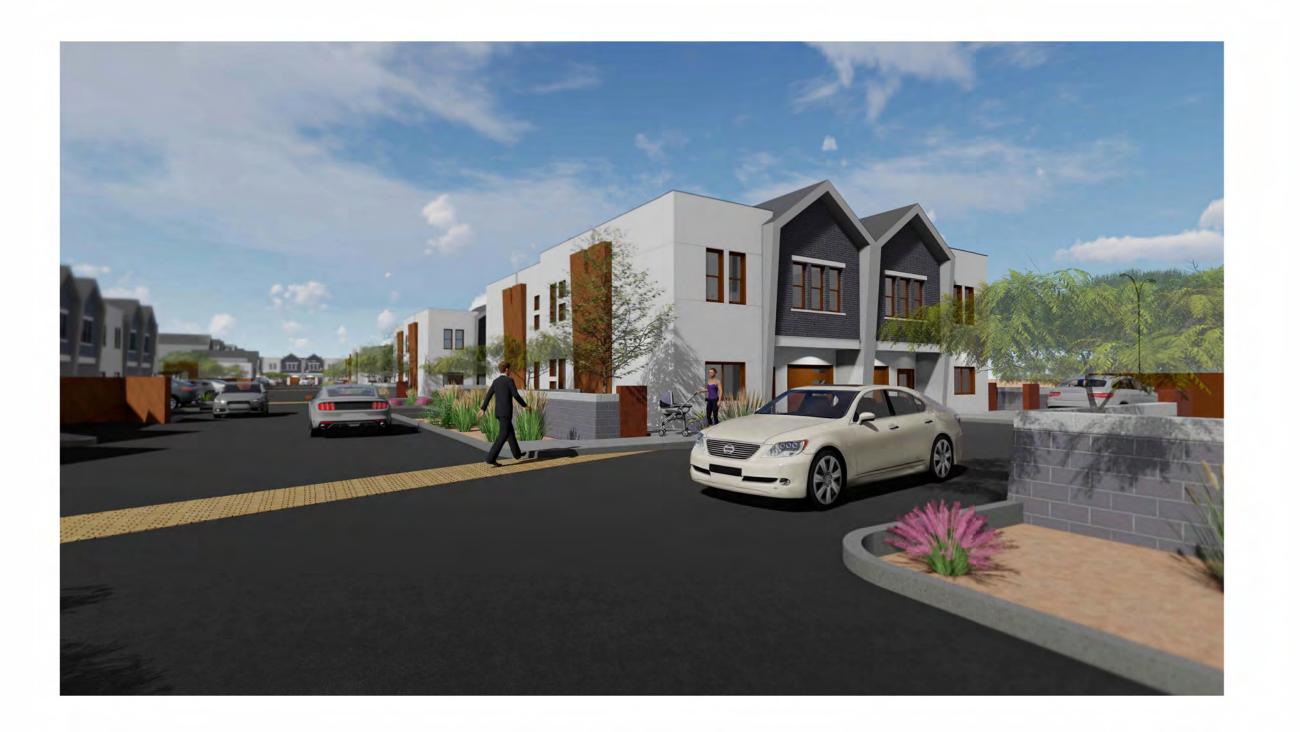

These development standards are justified by the quality architecture which is visible to the public view as shown in Figure 6 on the next page.

Figure 6 – Conceptual Street View to Front Yard Buildings and Walls

The proposed building is integrated with the 6' high site walls to create a street scene which is exciting and balanced. The proposed building and wall materials (including hardy board, brick, stucco, glass, and CMU) exceed standards for number of required materials (five materials provided where two required) and building articulation (including use of diagonal projections). This urban design is appropriate along Mesa's Main Street and is executed with building plane offsets and the use of a batter stack CMU wall design on integrated private open space areas.