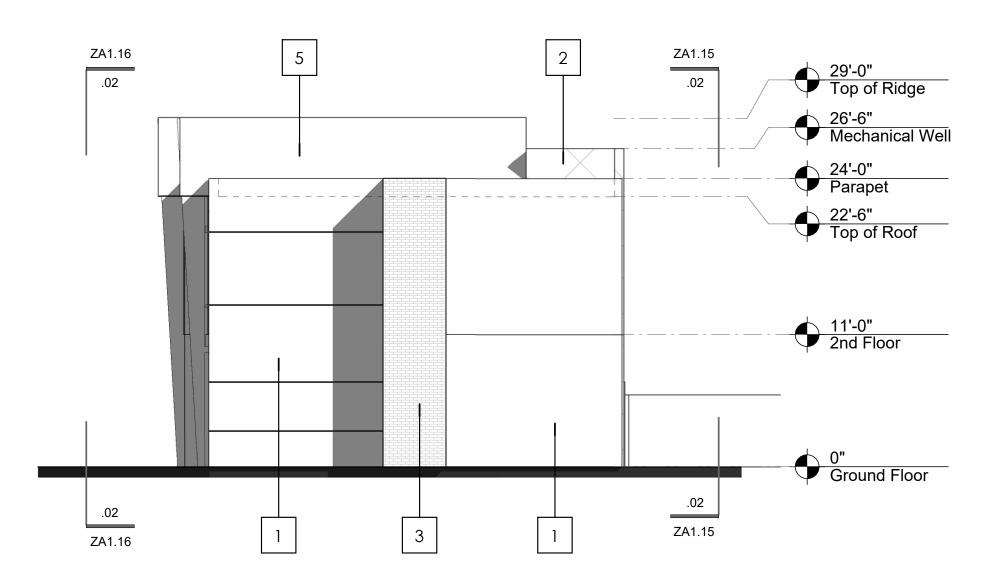

# Building 'G' Material per Elevation

|                 |       | <u> Area (Saft) (Percentage)</u> |      |         |      |         | <u>}</u> |         |
|-----------------|-------|----------------------------------|------|---------|------|---------|----------|---------|
| <u>Material</u> | SC    | DUTH                             | NC   | ORTH    | E    | AST     | ١ ١      | WEST    |
|                 |       |                                  |      |         |      |         |          |         |
| HARDY           | 4236  | (32.6%)                          |      | -       | 28   | (2.4%)  | 23       | (2.0%)  |
| BRICK           | 216   | (1.6%)                           | 1136 | (14.0%) | 130  | (1.2%)  | 180      | (16.1%) |
| STUCCO          | 3156  | (24.3%)                          | 4370 | (54.1%) | 664  | (58.7%) | 606      | (54.2%) |
| CONCRETE TILES  | -     |                                  |      | -       | 309  | (27.3%) | 309      | (27.6%) |
| GLASS           | 619   | (4.7%)                           | 1152 | (14.2%) | -    |         |          | -       |
| DOOR            | 264   | (2.0%)                           | 264  | (3.2%)  | _    |         |          | -       |
| METAL           |       | -                                | 276  | (3.4%)  | _    |         |          | -       |
| PUNCH WINDOW    | 259   | (2.0%)                           |      | -       | _    |         |          | -       |
| GARAGE DOOR     |       | -                                | 876  | (10.8%) | _    |         |          | _       |
|                 |       |                                  |      | •       |      |         |          |         |
| TOTAL           | 12,98 | <u> </u>                         | 807  | 4       | 1131 |         | 1        | 1118    |

# ELEVATIONS BLDG. TYPE 'G'

MAIN 45 ZONING

APN: 218-18-001K & 218-18-001J

PRESENCE DESIGN

ZA1.15