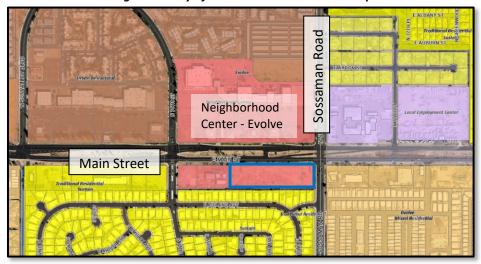

As shown on the figures on the next page, the subject site (outlined in blue) is zoned Limited Commercial (LC) and was previously designated under the City of Mesa General Plan as Mixed Use Activity District. After this application was submitted, the City of Mesa adopted an updated General Plan which designates the property under the Neighborhood Center – Evolve placetype. We note that the proposed multiple residence use is a supporting land use within the Neighborhood Center - Evolve character area.

Table 1 - Surrounding Context

| Direction | Existing General Plan Designation | Existing Zoning | Existing Use                         |
|-----------|-----------------------------------|-----------------|--------------------------------------|
| Subject   | Neighborhood                      | LC              | Vacant with Legal Nonconforming      |
| Property  | Center - Evolve                   | LC              | Billboard at Northeast Corner        |
| North     | Neighborhood                      | Roadway         | Divided Main Street roadway then Sun |
| NOTUI     | Center - Evolve                   | followed by LC  | Valley Plaza Shopping Center         |
| East      | Mixed Residential -               | Roadway         | Sossaman Road then Commercial        |
| EdSL      | Evolve                            | followed by LC  | Flooring Business                    |
| South     | Traditional                       | RS-6            | Unfenced Public Alley then Mesa East |
| 300111    | Residential - Sustain             | K3-0            | Mobile Home Subdivision              |
| West      | Neighborhood                      | 10              | Professional Office                  |
| vvest     | Center - Evolve                   | LC              | Professional Office                  |