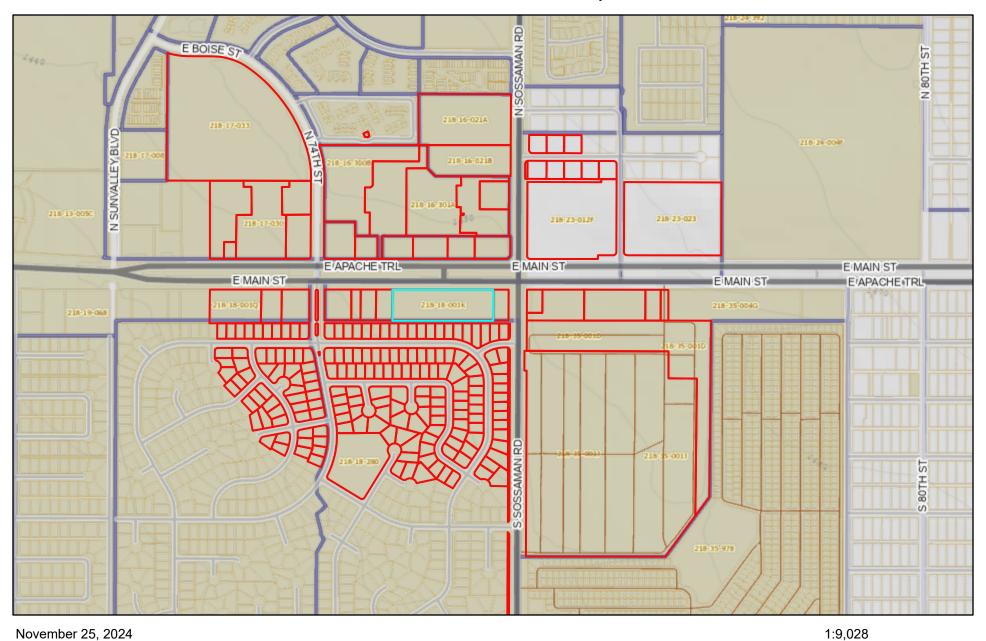

The specific requests being made with this application are to rezone the property from Limited Commercial (LC) to Multiple Residence (RM-2) with a PAD overlay along with a Site Plan Review.

The subject property is a narrow, vacant piece of land and identified as APNs 218-18-001K and 218-18-001J on the Maricopa County Assessor Map. An aerial photo of the site is shown below with the subject parcel outlined in red.

Figure 1 - Site Aerial

#### 2. Existing Site Conditions and Relationship to Surrounding Properties

Currently the property is vacant with no sidewalk/curb on the Main Street side (such improvements to be installed with development). There is a legal nonconforming billboard at the northeast corner of the site which will be removed as a part of this development. The site topography is largely unremarkable.

As shown on the figures on the next page, the subject site (outlined in blue) is zoned Limited Commercial (LC) and was previously designated under the City of Mesa General Plan as Mixed Use Activity District. After this application was submitted, the City of Mesa adopted an updated General Plan which designates the property under the Neighborhood Center – Evolve placetype. We note that the proposed multiple residence use is a supporting land use within the Neighborhood Center - Evolve character area.