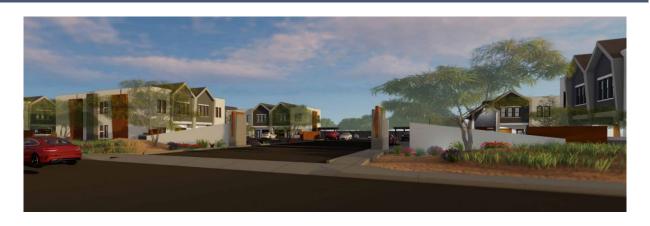

These development standards are justified by the quality architecture which is visible to the public view as shown in Figure 6 on the next page.

Figure 6 – Conceptual Street View to Front Yard Buildings and Walls

The proposed building is integrated with the 6' high site walls to create a street scene which is exciting and balanced. The proposed building and wall materials (including hardy board, brick, stucco, glass, and CMU) exceed standards for number of required materials (five materials provided where two required) and building articulation (including use of diagonal projections). This urban design is appropriate along Mesa's Main Street and is executed with building plane offsets and the use of a batter stack CMU wall design on integrated private open space areas.