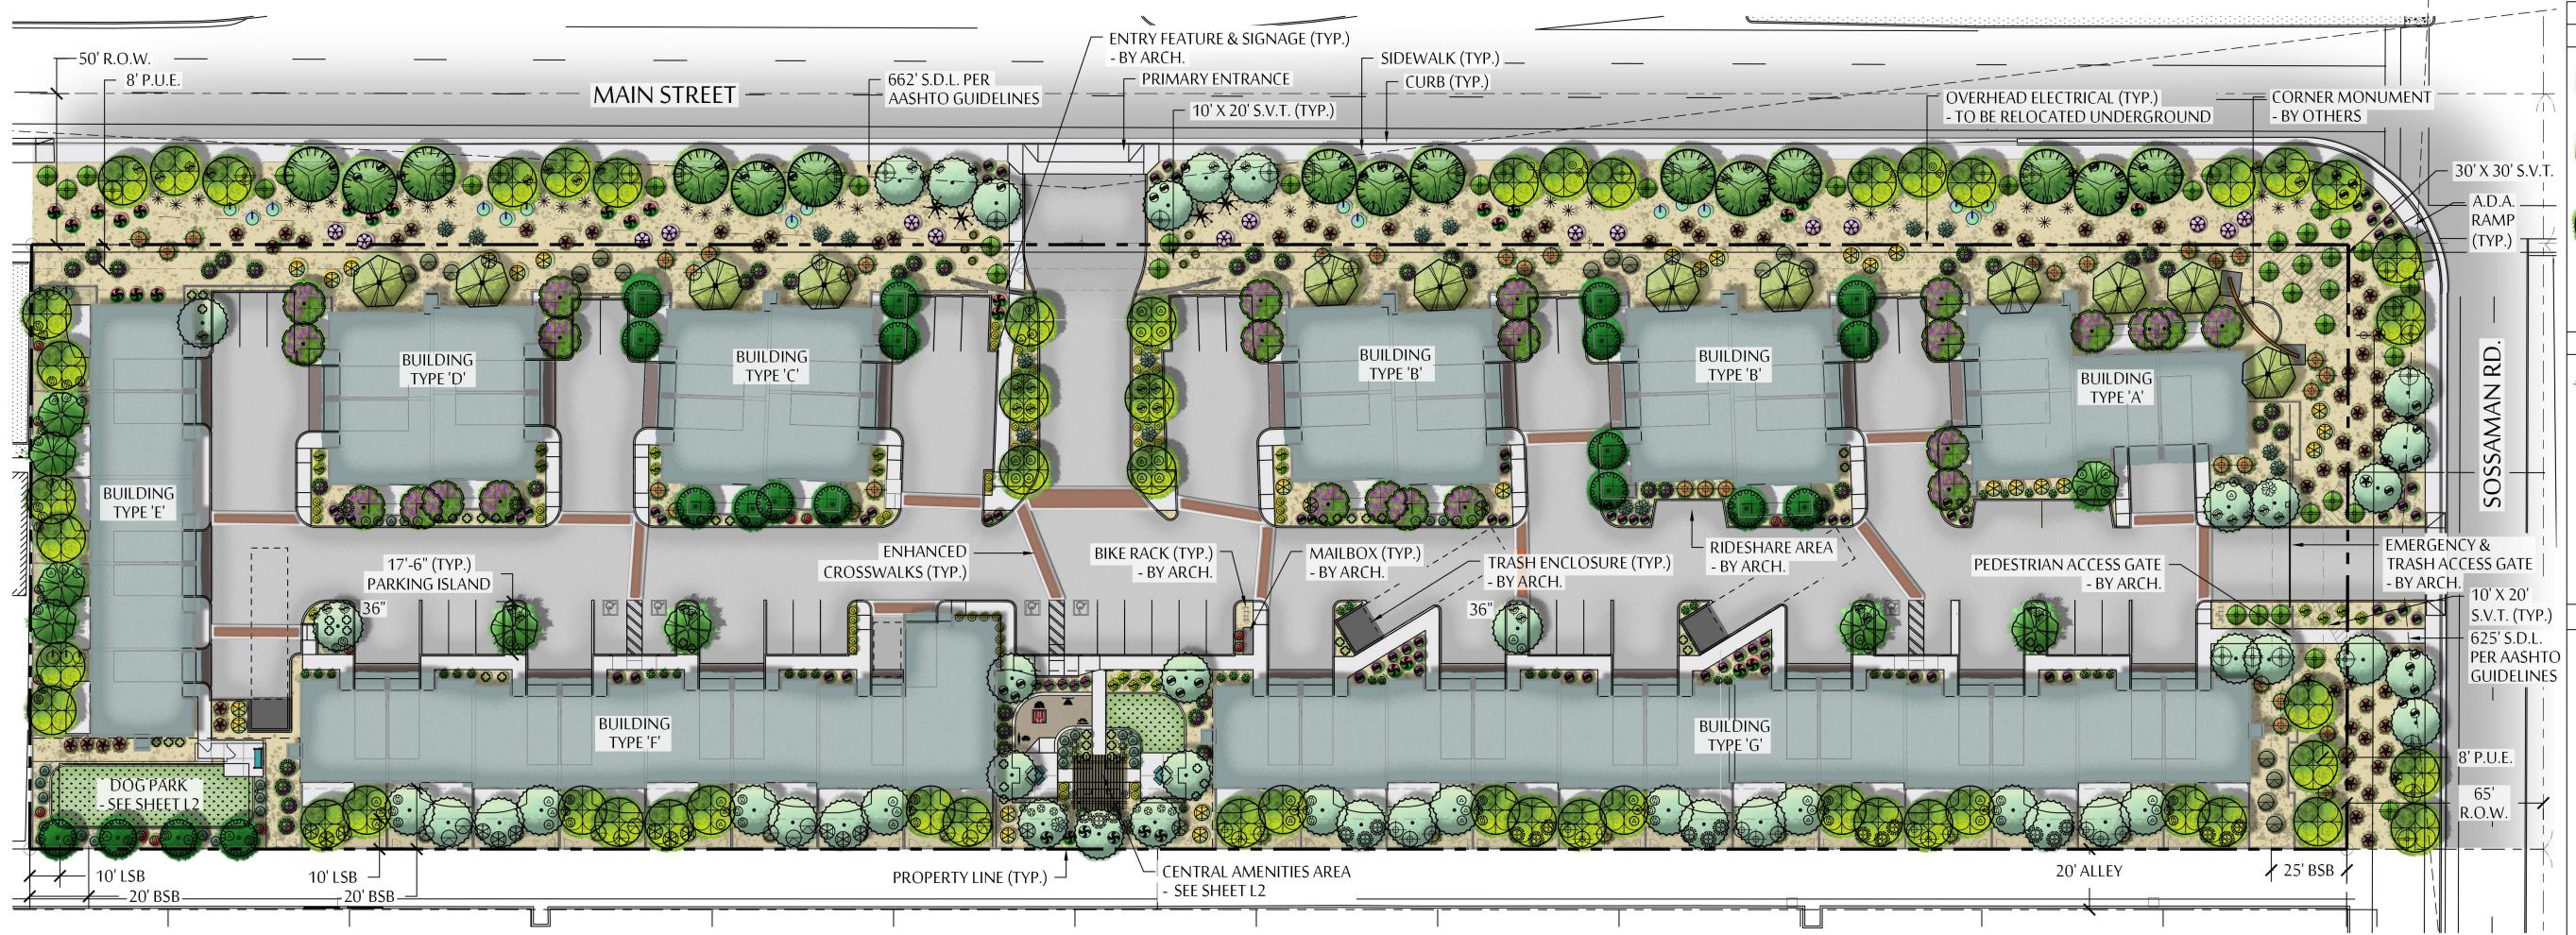

#### 3. Project Description

This proposed residential development features 45 townhome style units with centralized open space and community amenities. Entry into the community is marked by a centralized large open space area marked with a covered ramada, BBQ grill, seating, child playground equipment, and turf area for family focused activities. An additional dog park amenity area will be located at the southwest corner of the community and accessible via the internal pedestrian network. The south side of the site is marked by a forty (40) foot building setback to the southern mobile home neighbors with twenty (20) feet of public alley and twenty (20) foot deep rear yards for Main 45 residents.

The public ROW facing units are designed to engage the public street with private open space that exceeds the City standard and parking areas being shielded from public view. The City's parking standards are being exceeded with a total of 2.3 spaces per unit provided where 2.1 per unit is required. Each unit benefits from a single-car garage unit and one additional reserved uncovered space.

The proposed community intends to achieve appropriate in-fill development situated between commercial and mobile home uses. The public alley and large twenty (20) foot deep rear yards contribute to a sensible transition between two-story townhomes and the existing mobile homes south of the site. The developer is proposing to install an 8 foot block wall on the southern boundary as requested by the neighbors to the project.

The proposed site plan is provided in Figure 5 on the next page.

Figure 5 - Conceptual Site Plan

The proposed building architecture is a contemporary design featuring variety in roof lines, desirable massing, and a sophisticated mixture of materials. The mixture of building materials provided includes hardy board, brick, stucco, and glass which is balanced with pitched roofs, parapets, and worthwhile articulation. The applicant exceeds the material percentage requirements of Mesa's quality design standards by ensuring that a combination of brick, concrete tile, glass and hardy board exceeds 25% on every elevation. The proposed building architecture is a contemporary design featuring variety in roof lines, desirable massing, and a sophisticated mixture of materials. The mixture of building materials provided includes hardy board, brick, stucco, and glass which is balanced with pitched roofs, parapets, and worthwhile articulation. Building heights are primarily two stories with a single-story unit also being provided at the primary entry to the site. The unit product consists of primarily 3 bedroom/2.5 bath units with open layouts. The proposed architecture provides superior quality to justify the PAD standards.

Building heights are primarily two stories with a single-story unit also being provided at the primary entry to the site. The unit product consists of 1,590 square foot units with 3 bedroom/2.5 baths and open floor plan layouts. Each garage unit in the development will be prewired to provide electric vehicle charging capability. Each unit benefits from a large private open space with yards varying from 196 SF to 613 SF (422 SF average per unit).

#### a. Street Facing Setbacks

The 20-foot building setback to the Main Street ROW is proposed to conform with the urban framework of the area. Providing a reduced Main Street setback benefits the area by allowing increased southern buffering to neighboring residential. A deviation is also requested for the minimal instances where 6' high perimeter walls are setback 14' from Main Street and 15' from Sossaman Road. These walls are designed to integrate with the superior quality of the street facing building facades.

The proposed building is integrated with the 6' high site walls to create a street scene which is exciting and balanced. The proposed building and wall materials (including hardy board, brick, stucco, glass, and CMU) exceed standards for number of required materials (five materials provided where two required) and building articulation (including use of diagonal projections). This urban design is appropriate along Mesa's Main Street and is executed with building plane offsets and the use of a batter stack CMU wall design on integrated private open space areas.

#### b. Interior Side Setback to Commercial

A deviation is sought to the required building setback next to the western commercial use (20-foot building setback where 30 feet required). Main 45 seeks to provide an elevated private open space experience which exceeds typical multi-family standards. To accomplish this, the rear yards on the western boundary are extended to the property line where they provide between 540 to 685 square foot yards. Importantly, the perimeter landscape requirements of the City are being exceeded as two 24" box trees will be located in each of the five (5) yards which abut this western side (resulting in 10 trees being provided where 6 is required). The use of landscaping and large rear yards on this western portion of the site ensures compatibility with the commercial office use and a superior PAD condition.

## d. Landscape Island Dimensions and Foundation Base at Exterior Wall without a Public Entrance

Foundation base rules are largely complied with throughout the development but the 200-foot site depth necessitates encroachments which provide minimum 3 foot foundation base at several home entries. Similarly, landscape island and drive aisle adjacent landscaping deviates from the standards in order to provide better sidewalk integration which secures an elevated pedestrian experience while also providing for total parking that exceeds the city requirement. These deviations secure parking standards above the Mesa requirement and allow for placement of accessible trash enclosures.

The total open space provided within the community far exceeds standards (587 sq. ft./unit provided where 200 sq. ft./unit required). This contributes to ensuring that superior transitions between buildings, asphalt and open space are provided for the community and further justify these deviations.

#### e. Perimeter Wall Height

This PAD requests that the southern wall be allowed to be installed as an eight (8) foot wall as requested by adjacent neighbors to the property. The wall will step down to six feet height along the western boundary of the site. This design characteristic provides increased visual buffers and ensures additional security for the area.

#### f. Private Open Space Accessibility

The site plan designates that eleven (11) of the units (identified on the Open Space Plan as Units 101, 104-106, 108-110, 138, 141-142, and 145) will have between 196 to 204 square feet of private open space area which is accessible near the front door of the unit as opposed to being accessible from a doorway or habitable room. As noted above, the private open space areas provided within this community far exceed the standards of the MZO which requires 120 square feet of private open space. These eleven (11) units open space areas are designed with private access placed at the walkup to the front door and near the reserved parking for the unit. This design consideration is justified by the overall superior private open space provided for the project and the sensible location of the private open space near the front door of the unit.