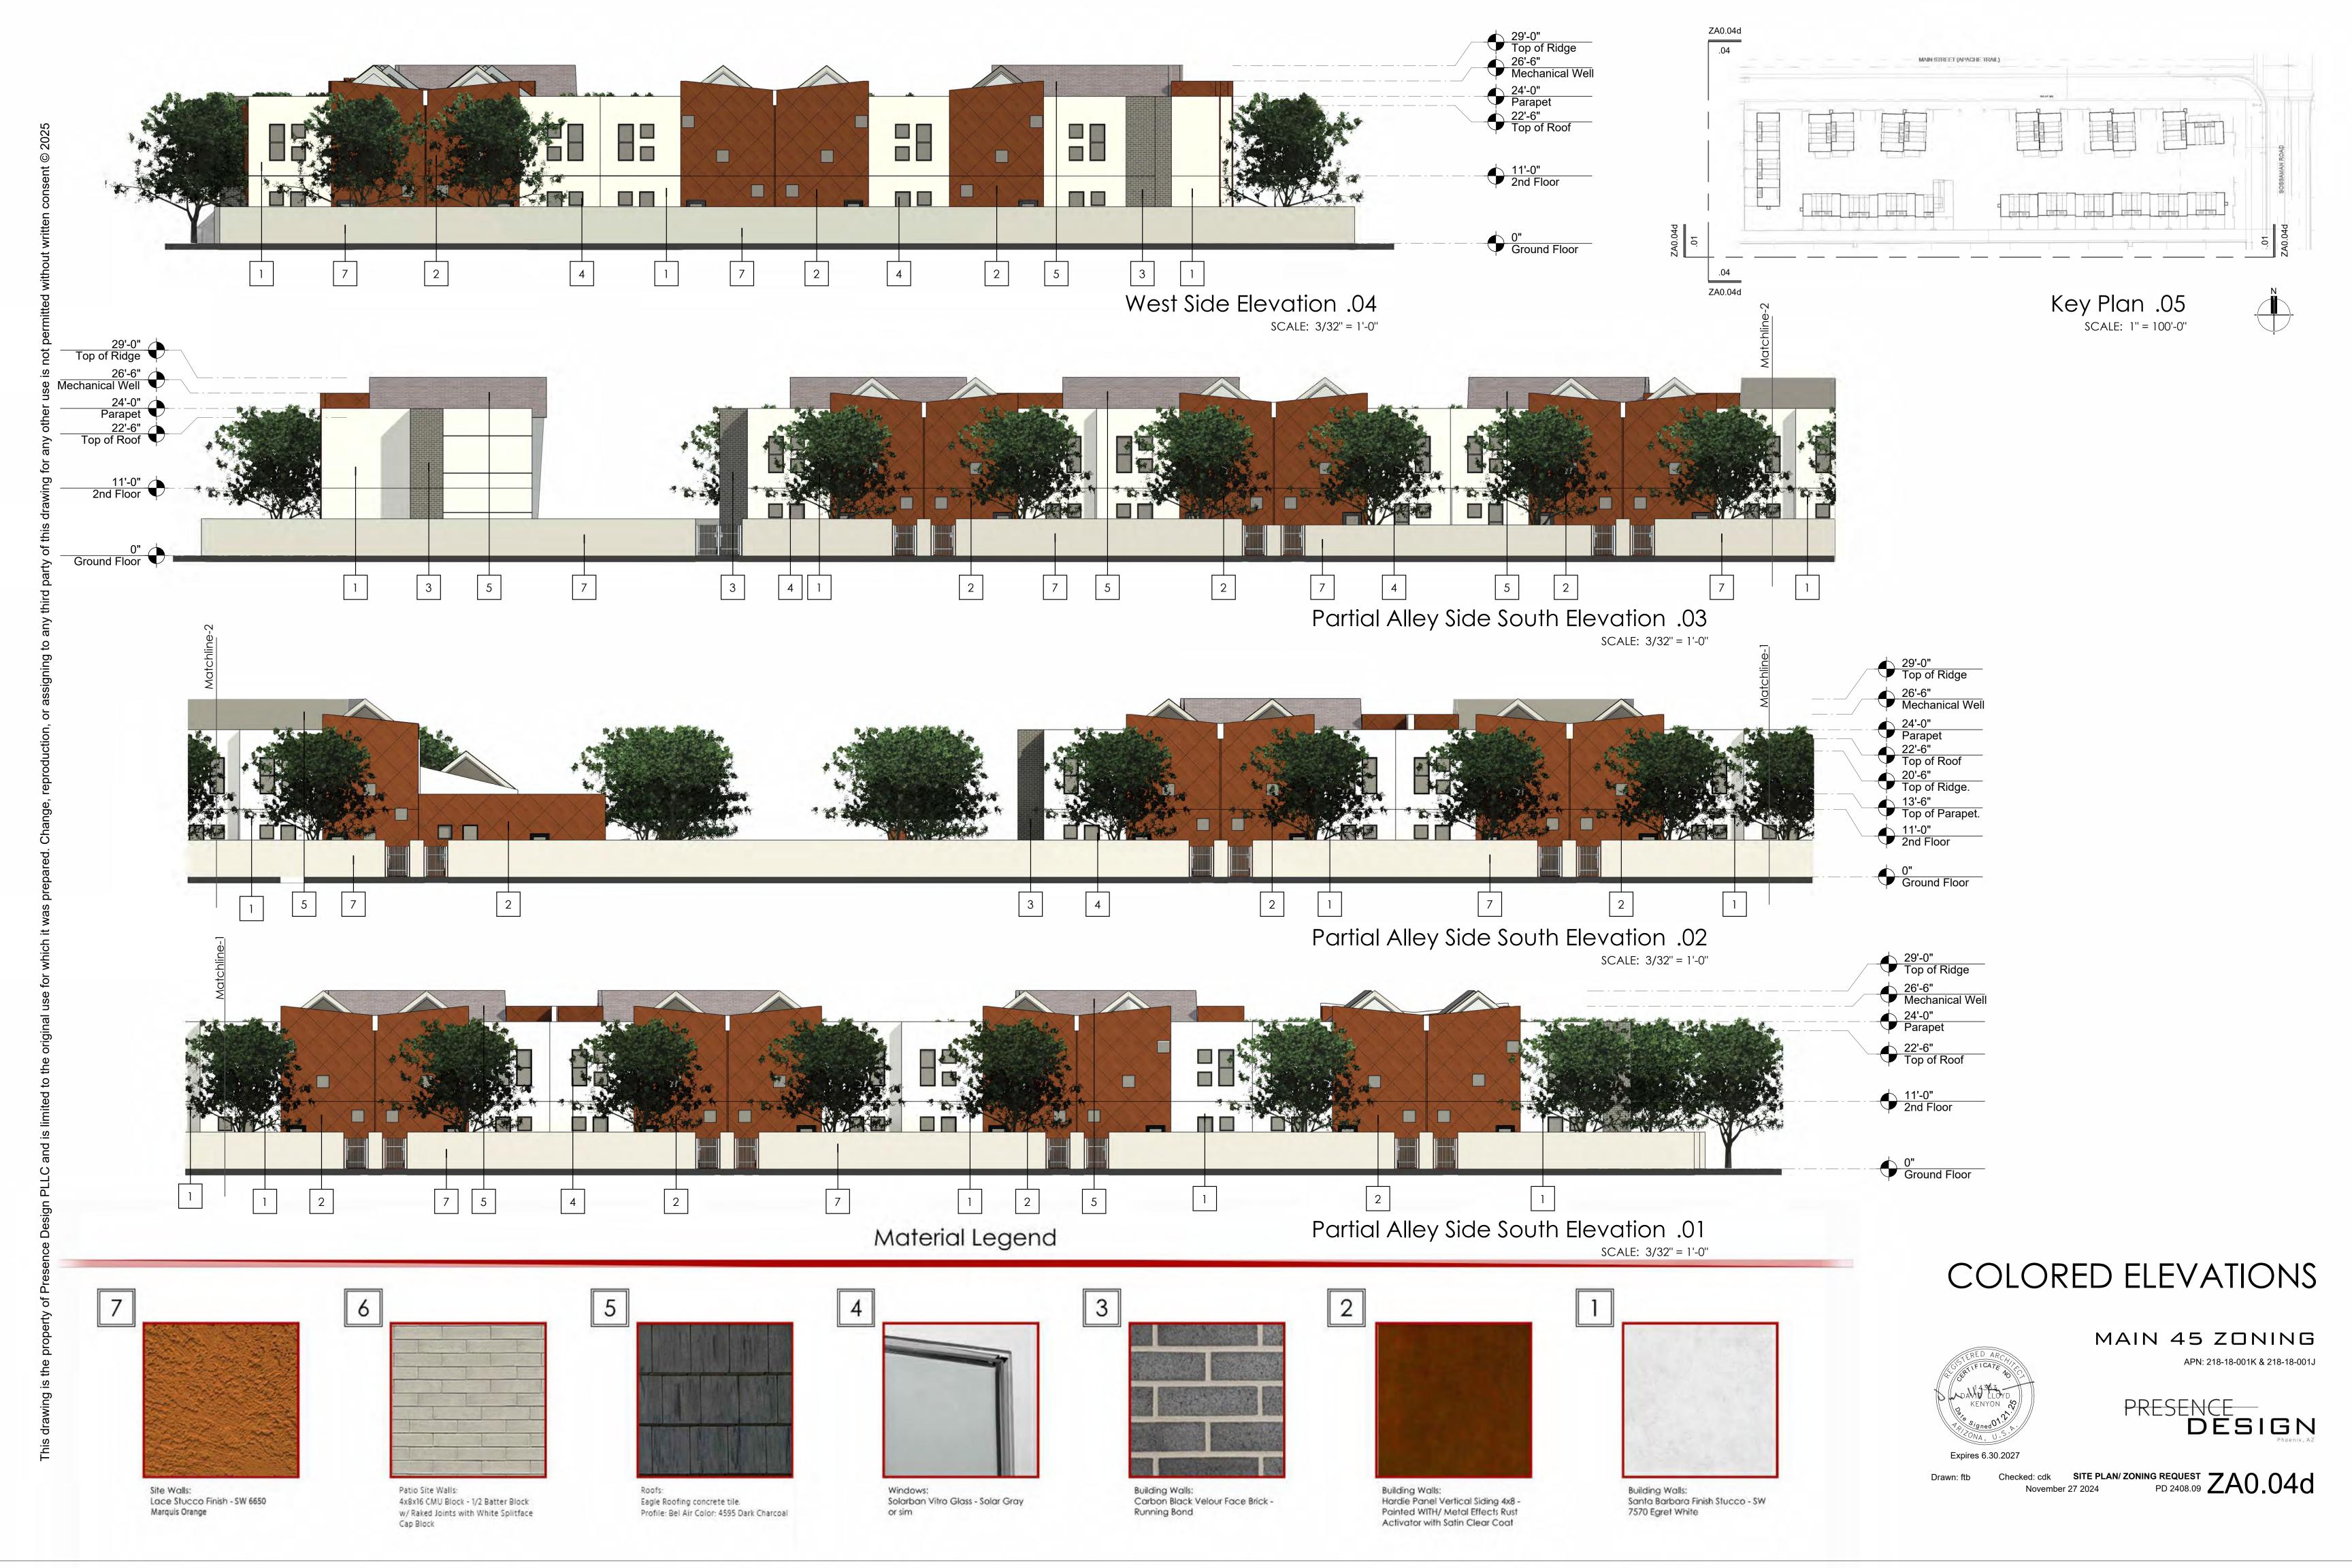

The proposed site plan is provided in Figure 5 on the next page.

Figure 5 - Conceptual Site Plan

The proposed building architecture is a contemporary design featuring variety in roof lines, desirable massing, and a sophisticated mixture of materials. The mixture of building materials provided includes hardy board, brick, stucco, and glass which is balanced with pitched roofs, parapets, and worthwhile articulation. The applicant exceeds the material percentage requirements of Mesa's quality design standards by ensuring that a combination of brick, concrete tile, glass and hardy board exceeds 25% on every elevation. The proposed building architecture is a contemporary design featuring variety in roof lines, desirable massing, and a sophisticated mixture of materials. The mixture of building materials provided includes hardy board, brick, stucco, and glass which is balanced with pitched roofs, parapets, and worthwhile articulation. Building heights are primarily two stories with a single-story unit also being provided at the primary entry to the site. The unit product consists of primarily 3 bedroom/2.5 bath units with open layouts. The proposed architecture provides superior quality to justify the PAD standards.

Building heights are primarily two stories with a single-story unit also being provided at the primary entry to the site. The unit product consists of 1,590 square foot units with 3 bedroom/2.5 baths and open floor plan layouts. Each garage unit in the development will be prewired to provide electric vehicle charging capability. Each unit benefits from a large private open space with yards varying from 196 SF to 613 SF (422 SF average per unit).

These development standards are justified by the quality architecture which is visible to the public view as shown in Figure 6 on the next page.

Figure 6 – Conceptual Street View to Front Yard Buildings and Walls

The proposed building is integrated with the 6' high site walls to create a street scene which is exciting and balanced. The proposed building and wall materials (including hardy board, brick, stucco, glass, and CMU) exceed standards for number of required materials (five materials provided where two required) and building articulation (including use of diagonal projections). This urban design is appropriate along Mesa's Main Street and is executed with building plane offsets and the use of a batter stack CMU wall design on integrated private open space areas.

#### Alternative Compliance

The proposed architecture yields a creative, high-quality approach on a unique parcel of land. The architecture complies with the standards of the City of Mesa's design guidelines in all respects except that the second required building material on several facades is less than 25% as required by the MZO. However, the proposed architecture is a much better alternative because instead of only having two (2) kinds of primary exterior materials, the proposed architecture has five (5) primary exterior materials (stucco, hardy board, brick, concrete tile, and glazing). The specific material calculations for each façade are provided on Architectural Sheets ZA1.11 to ZA1.16.

The site plan has seven building types, which creates architectural interest in and of itself for a relatively small development site, but each building individually has a variety of materials. For example, Building 'A' North elevation is a superior alternative because it uses hardy, brick, concrete tile, and glazing to aggregate to a total of 32.2% primary materials (more than the 25% baseline standard) in addition to the 45% stucco. A similar approach is taken throughout the development with stucco never exceeding 60% as the primary material, hardy board never exceeding 48%, brick never exceeding 27%, and concrete tile never exceeding 26%. Thus, a large variation in quality materials is provided with this design, the project avoids being stucco dominant, and great architectural interest is achieved.