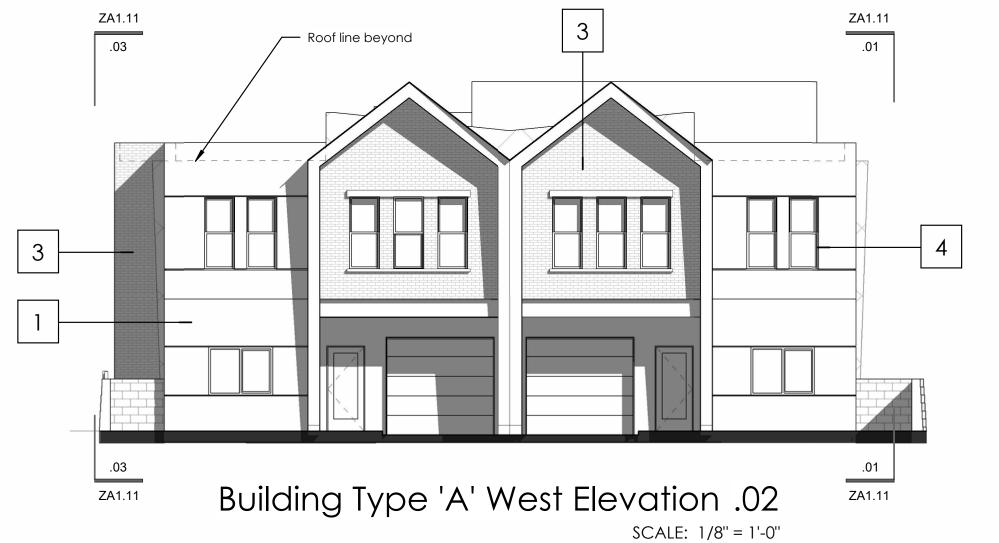

# Building 'A' Material per Elevation

| _               | Area (Saft) (%) |              |             |              |
|-----------------|-----------------|--------------|-------------|--------------|
| <u>Material</u> | NORTH_          | SOUTH        | WEST        | EAST         |
|                 |                 |              |             |              |
| HARDY           | 180 (6.7%)      | 180 (6.9%)   | 130 (6.5%)  | 180 (10.0%)  |
| BRICK           | 130 (4.8%)      | 320 (12.3%)  | 428 (21.3%) | 180 (10.0%)  |
| STUCCO          | 1213 (45%)      | 1314 (50.5%) | 708 (35.3%) | 1075 (60.0%) |
| CONCRETE TILES  | 309 (11.6%)     | 309 (11.9%)  | 309(15.4%)  | 309 (17.3%)  |
| GLASS           | 154 (5.7%)      | 238 (9.1%)   | 192 (9.6%)  | _            |
| DOOR            | 44 (1.6%)       | 44 (1.7%)    | 44 (2.2%)   | _            |
| METAL           | -               | 46 (1.7%)    | 46 (2.3%)   | _            |
| PUNCH WINDOW    | 43 (1.6%)       | _            | _           | 43 (2.4%)    |
| GARAGE DOOR     | _               | 146 (5.6%)   | 146 (7.3%)  | _            |
| •               |                 |              |             |              |
| TOTAL           | 2668            | 2597         | 2003        | 1787         |

# ELEVATIONS TYPE 'A & 'B'

MAIN 45 ZONING

APN: 218-18-001K & 218-18-001J

PRESENCE DESIGN

ZA1.11

rawn: ftb Checked: cdk SITE PLAN/ ZONING REQUING November 27 2024 PD 2406

SCALE: 1/8" = 1'-0"