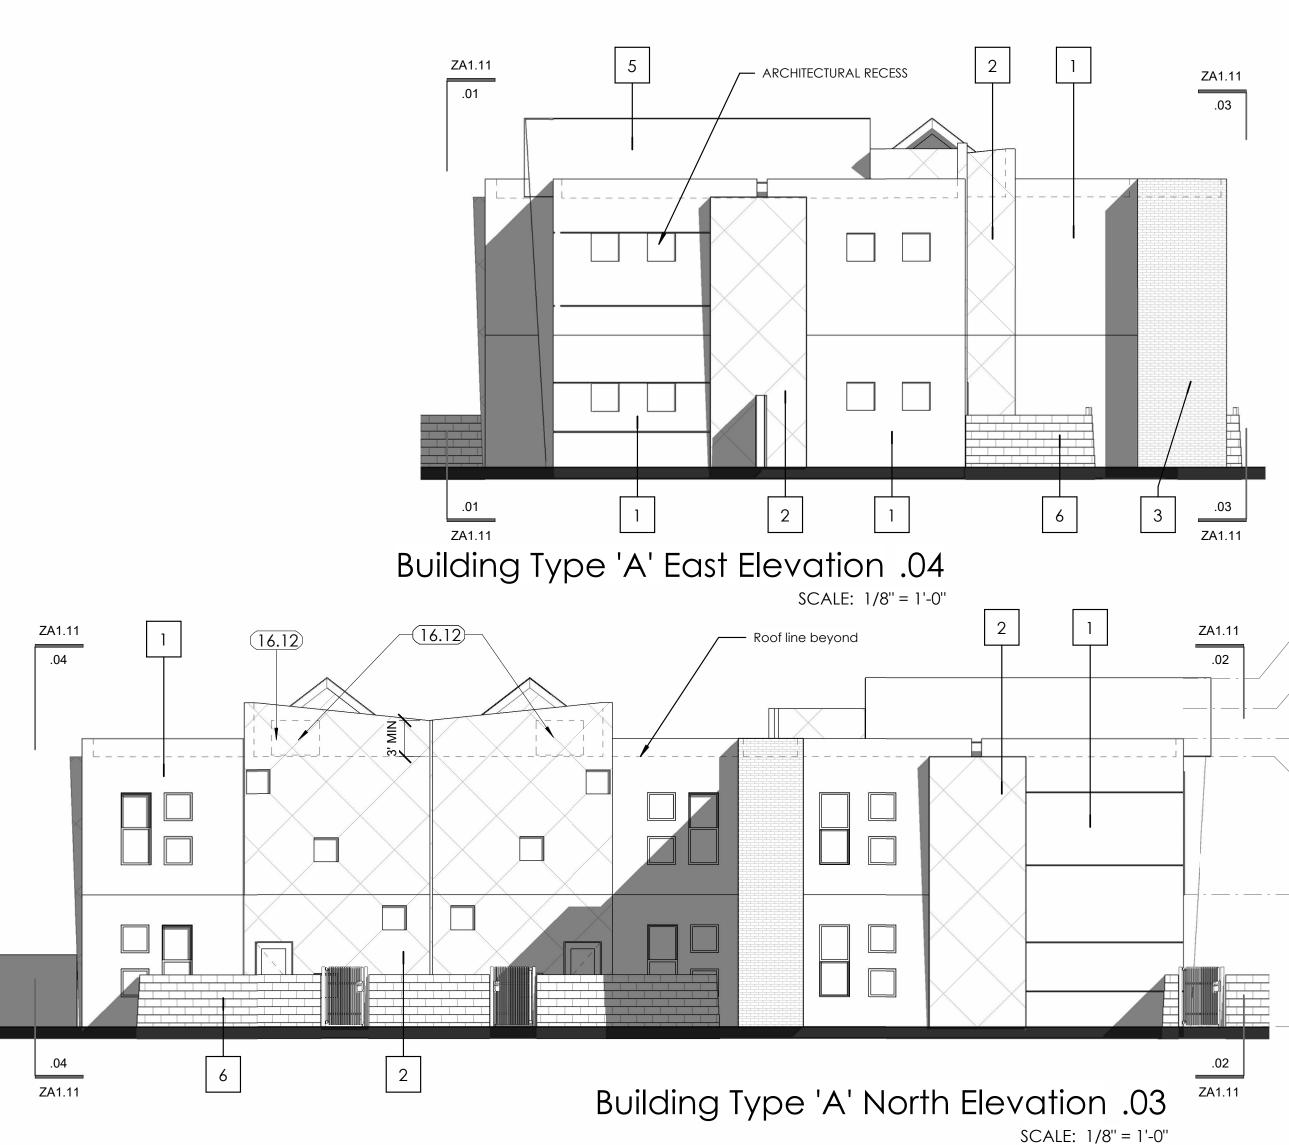

# Building 'A' Material per Elevation

| _               | Area (Saft) (%) |              |             |              |
|-----------------|-----------------|--------------|-------------|--------------|
| <u>Material</u> | NORTH_          | SOUTH        | WEST        | EAST         |
|                 |                 |              |             |              |
| HARDY           | 180 (6.7%)      | 180 (6.9%)   | 130 (6.5%)  | 180 (10.0%)  |
| BRICK           | 130 (4.8%)      | 320 (12.3%)  | 428 (21.3%) | 180 (10.0%)  |
| STUCCO          | 1213 (45%)      | 1314 (50.5%) | 708 (35.3%) | 1075 (60.0%) |
| CONCRETE TILES  | 309 (11.6%)     | 309 (11.9%)  | 309(15.4%)  | 309 (17.3%)  |
| GLASS           | 154 (5.7%)      | 238 (9.1%)   | 192 (9.6%)  | _            |
| DOOR            | 44 (1.6%)       | 44 (1.7%)    | 44 (2.2%)   | _            |
| METAL           | -               | 46 (1.7%)    | 46 (2.3%)   | _            |
| PUNCH WINDOW    | 43 (1.6%)       | _            | _           | 43 (2.4%)    |
| GARAGE DOOR     | _               | 146 (5.6%)   | 146 (7.3%)  | _            |
| •               |                 |              |             |              |
| TOTAL           | 2668            | 2597         | 2003        | 1787         |

# ELEVATIONS TYPE 'A & 'B'

MAIN 45 ZONING

APN: 218-18-001K & 218-18-001J

PRESENCE DESIGN

ZA1.11

rawn: ftb Checked: cdk SITE PLAN/ ZONING REQUING November 27 2024 PD 2406

SCALE: 1/8" = 1'-0"

The site plan has seven building types, which creates architectural interest in and of itself for a relatively small development site, but each building individually has a variety of materials. For example, Building 'A' North elevation is a superior alternative because it uses hardy, brick, concrete tile, and glazing to aggregate to a total of 32.2% primary materials (more than the 25% baseline standard) in addition to the 45% stucco. A similar approach is taken throughout the development with stucco never exceeding 60% as the primary material, hardy board never exceeding 48%, brick never exceeding 27%, and concrete tile never exceeding 26%. Thus, a large variation in quality materials is provided with this design, the project avoids being stucco dominant, and great architectural interest is achieved.