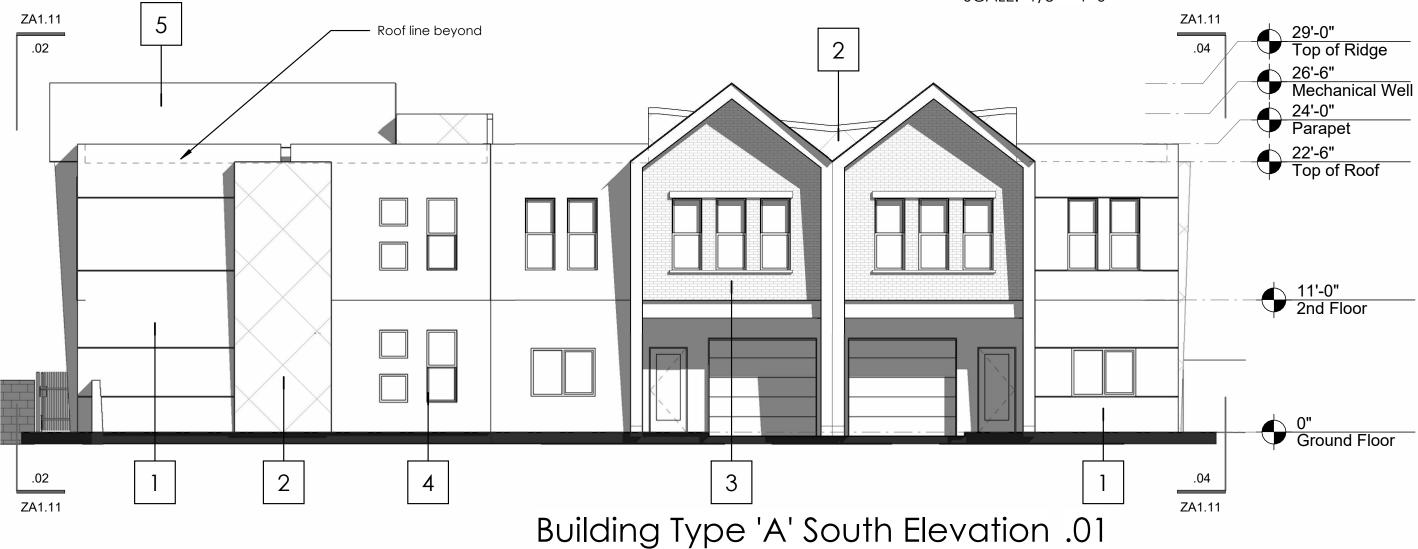

The proposed site plan is provided in Figure 5 on the next page.

Figure 5 - Conceptual Site Plan

The proposed building architecture is a contemporary design featuring variety in roof lines, desirable massing, and a sophisticated mixture of materials. The mixture of building materials provided includes hardy board, brick, stucco, and glass which is balanced with pitched roofs, parapets, and worthwhile articulation. The applicant exceeds the material percentage requirements of Mesa's quality design standards by ensuring that a combination of brick, concrete tile, glass and hardy board exceeds 25% on every elevation. The proposed building architecture is a contemporary design featuring variety in roof lines, desirable massing, and a sophisticated mixture of materials. The mixture of building materials provided includes hardy board, brick, stucco, and glass which is balanced with pitched roofs, parapets, and worthwhile articulation. Building heights are primarily two stories with a single-story unit also being provided at the primary entry to the site. The unit product consists of primarily 3 bedroom/2.5 bath units with open layouts. The proposed architecture provides superior quality to justify the PAD standards.

Building heights are primarily two stories with a single-story unit also being provided at the primary entry to the site. The unit product consists of 1,590 square foot units with 3 bedroom/2.5 baths and open floor plan layouts. Each garage unit in the development will be prewired to provide electric vehicle charging capability. Each unit benefits from a large private open space with yards varying from 196 SF to 613 SF (422 SF average per unit).

# Building 'A' Material per Elevation

| _               | Area (Saft) (%) |              |             |              |
|-----------------|-----------------|--------------|-------------|--------------|
| <u>Material</u> | NORTH_          | SOUTH        | WEST        | EAST         |
|                 |                 |              |             |              |
| HARDY           | 180 (6.7%)      | 180 (6.9%)   | 130 (6.5%)  | 180 (10.0%)  |
| BRICK           | 130 (4.8%)      | 320 (12.3%)  | 428 (21.3%) | 180 (10.0%)  |
| STUCCO          | 1213 (45%)      | 1314 (50.5%) | 708 (35.3%) | 1075 (60.0%) |
| CONCRETE TILES  | 309 (11.6%)     | 309 (11.9%)  | 309(15.4%)  | 309 (17.3%)  |
| GLASS           | 154 (5.7%)      | 238 (9.1%)   | 192 (9.6%)  | _            |
| DOOR            | 44 (1.6%)       | 44 (1.7%)    | 44 (2.2%)   | _            |
| METAL           | -               | 46 (1.7%)    | 46 (2.3%)   | _            |
| PUNCH WINDOW    | 43 (1.6%)       | _            | _           | 43 (2.4%)    |
| GARAGE DOOR     | _               | 146 (5.6%)   | 146 (7.3%)  | _            |
| •               |                 |              |             |              |
| TOTAL           | 2668            | 2597         | 2003        | 1787         |

# ELEVATIONS TYPE 'A & 'B'

MAIN 45 ZONING

APN: 218-18-001K & 218-18-001J

PRESENCE DESIGN

ZA1.11

rawn: ftb Checked: cdk SITE PLAN/ ZONING REQUING November 27 2024 PD 2406

SCALE: 1/8" = 1'-0"