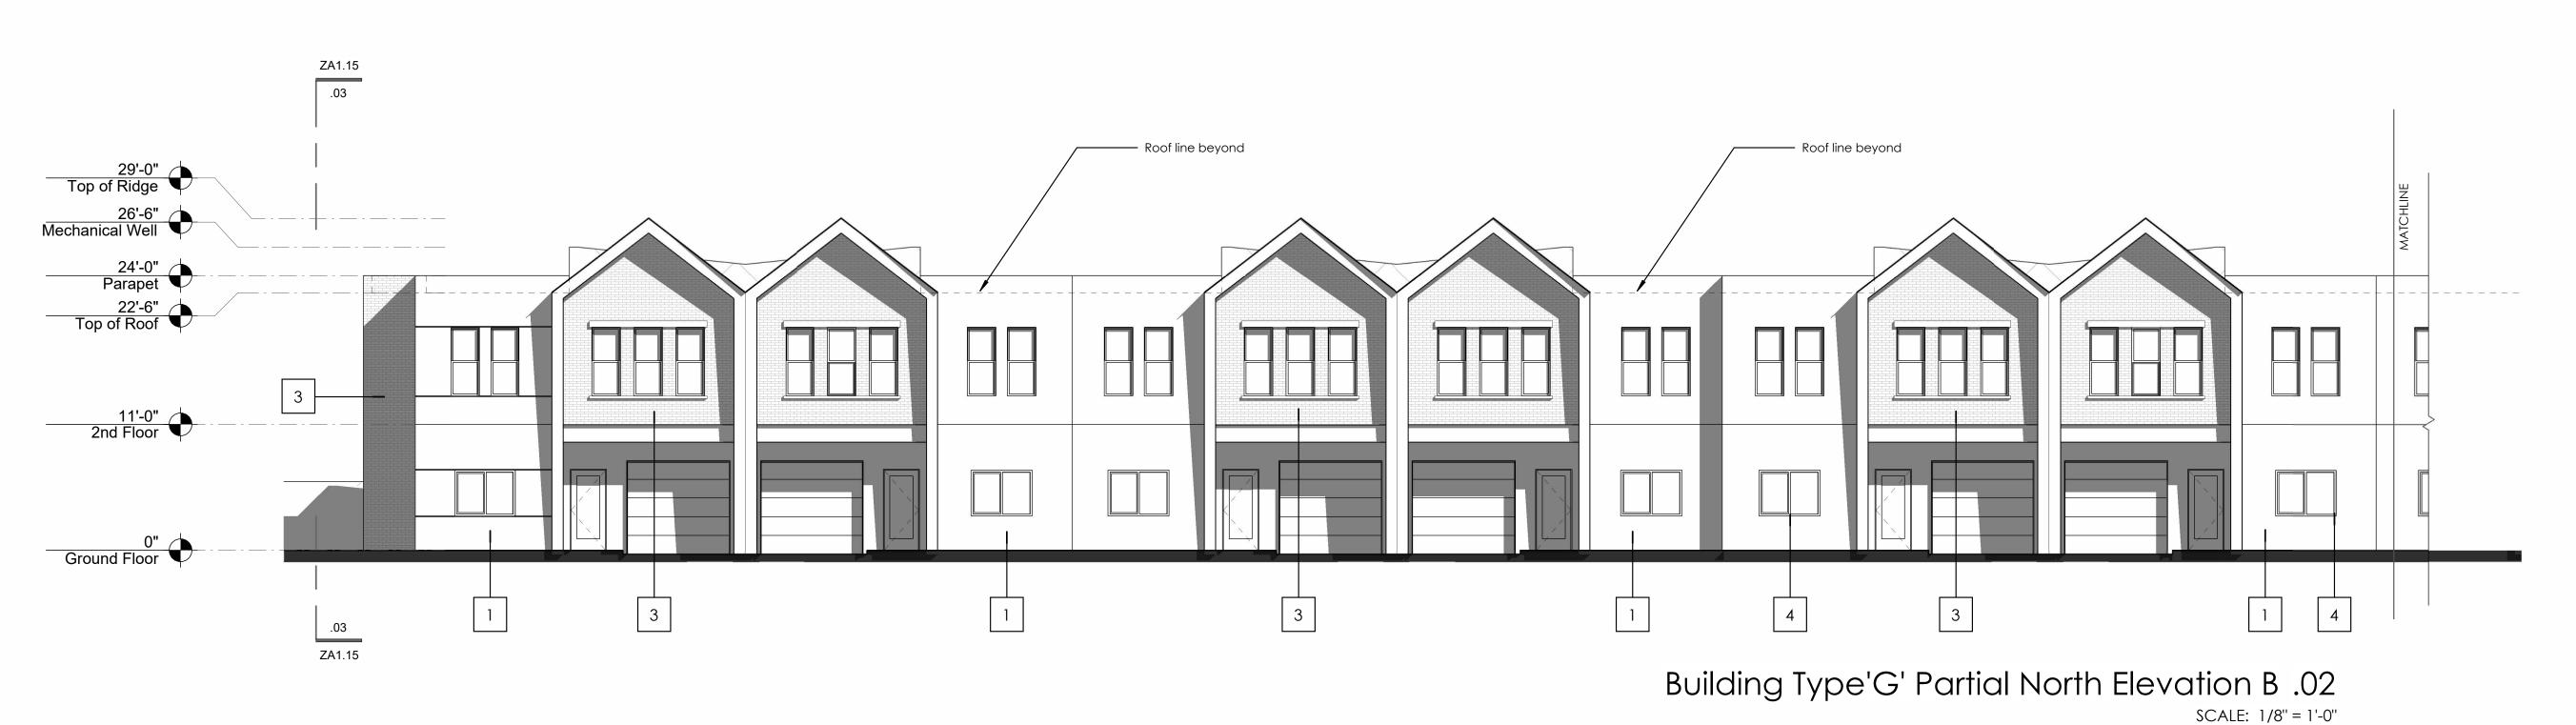

# FLOOR PLANS 'G'

ZA1.08

2nd Floor Bldg. Type 'G' .01 SCALE: 1/8" = 1'-0"

Partial 2nd Floor Bldg. Type 'G' .02

MAIN 45 ZONING

APN: 218-18-001K & 218-18-001J

Roof Plan Bldg. Type 'G' - Dependent 2 .02

# Note:

Condensing units to be shielded on all four sides with parapet.

# Roof Plan Bldg. Type 'G' - Dependent 1 .01

# FLOOR PLANS 'G'

SCALE: 1/8" = 1'-0"