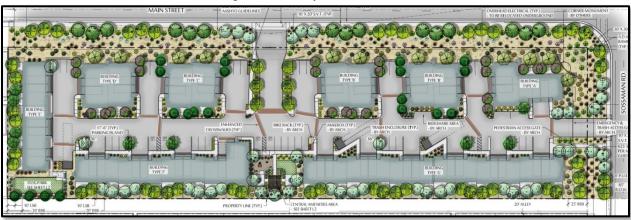

#### 3. Project Description

This proposed residential development features 45 townhome style units with centralized open space and community amenities. Entry into the community is marked by a centralized large open space area marked with a covered ramada, BBQ grill, seating, child playground equipment, and turf area for family focused activities. An additional dog park amenity area will be located at the southwest corner of the community and accessible via the internal pedestrian network. The south side of the site is marked by a forty (40) foot building setback to the southern mobile home neighbors with twenty (20) feet of public alley and twenty (20) foot deep rear yards for Main 45 residents.

The public ROW facing units are designed to engage the public street with private open space that exceeds the City standard and parking areas being shielded from public view. The City's parking standards are being exceeded with a total of 2.3 spaces per unit provided where 2.1 per unit is required. Each unit benefits from a single-car garage unit and one additional reserved uncovered space.

The proposed community intends to achieve appropriate in-fill development situated between commercial and mobile home uses. The public alley and large twenty (20) foot deep rear yards contribute to a sensible transition between two-story townhomes and the existing mobile homes south of the site. The developer is proposing to install an 8 foot block wall on the southern boundary as requested by the neighbors to the project.

The proposed site plan is provided in Figure 5 on the next page.

Figure 5 - Conceptual Site Plan

The proposed building architecture is a contemporary design featuring variety in roof lines, desirable massing, and a sophisticated mixture of materials. The mixture of building materials provided includes hardy board, brick, stucco, and glass which is balanced with pitched roofs, parapets, and worthwhile articulation. The applicant exceeds the material percentage requirements of Mesa's quality design standards by ensuring that a combination of brick, concrete tile, glass and hardy board exceeds 25% on every elevation. The proposed building architecture is a contemporary design featuring variety in roof lines, desirable massing, and a sophisticated mixture of materials. The mixture of building materials provided includes hardy board, brick, stucco, and glass which is balanced with pitched roofs, parapets, and worthwhile articulation. Building heights are primarily two stories with a single-story unit also being provided at the primary entry to the site. The unit product consists of primarily 3 bedroom/2.5 bath units with open layouts. The proposed architecture provides superior quality to justify the PAD standards.

Building heights are primarily two stories with a single-story unit also being provided at the primary entry to the site. The unit product consists of 1,590 square foot units with 3 bedroom/2.5 baths and open floor plan layouts. Each garage unit in the development will be prewired to provide electric vehicle charging capability. Each unit benefits from a large private open space with yards varying from 196 SF to 613 SF (422 SF average per unit).