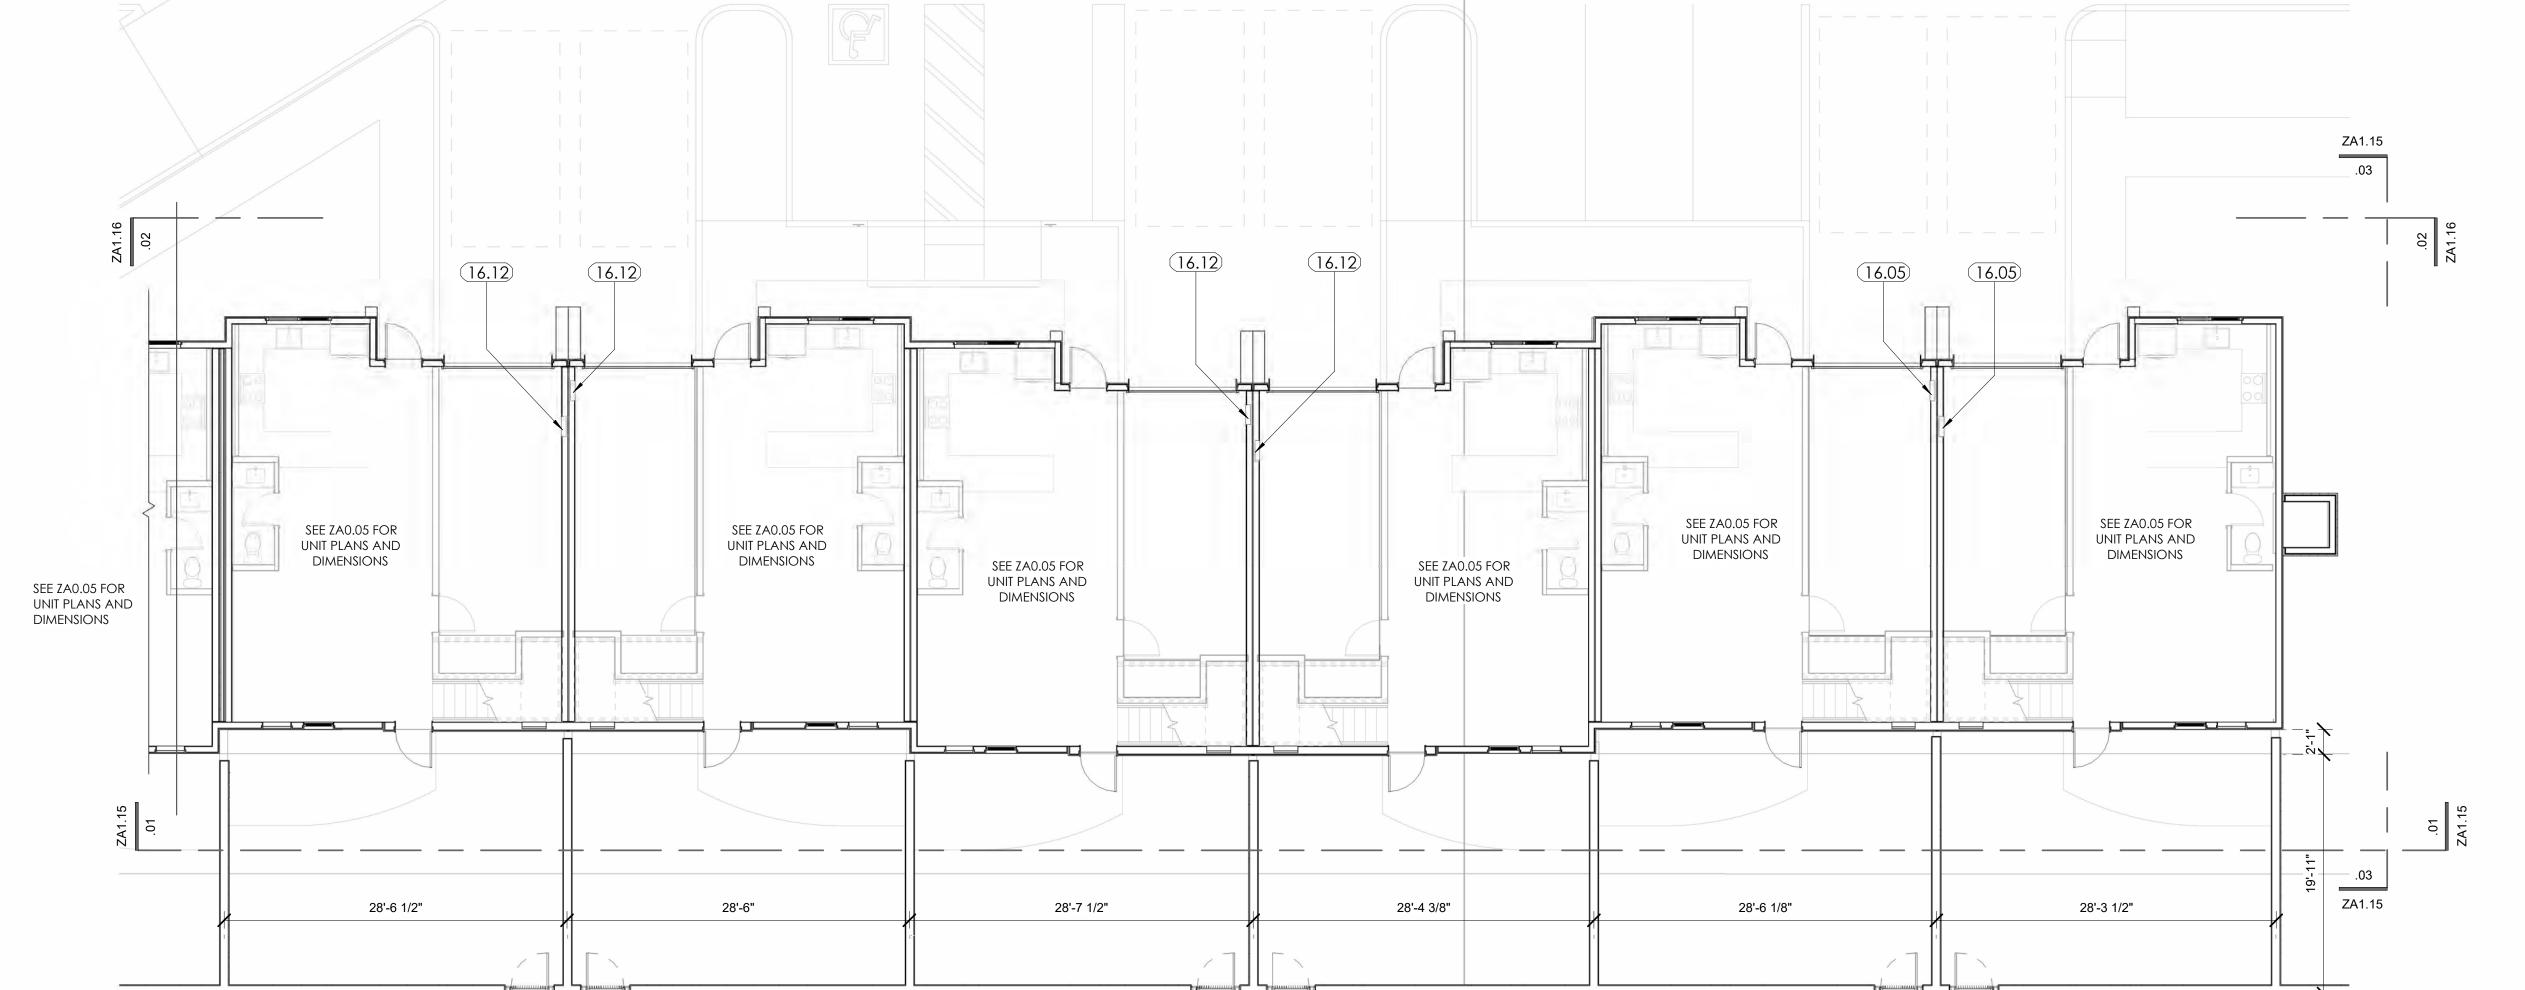

# 1St Floor Bldg. Type 'G' .01 SCALE: 1/8" = 1'-0"

# Note:

Condensing units to be shielded on all four sides with parapet, 3'-0" high mechanical well provided.

## Keynote

- 16.05 FLUSH-MOUNTED ELECTRICAL PANEL BOX. (SEE FLOOR PLAN SHEETS.)
- 16.12 ROOFTOP MECHANICAL EQUIPMENT 3'-0" HIGH,
  VISIBILITY TO BE SHIELDED ON ALL SIDES BY
  PARAPETS/MECHANICAL WELL. SEE DETAIL .05/ZA0.03.

# FLOOR PLANS 'G'

ZA1.08

2nd Floor Bldg. Type 'G' .01 SCALE: 1/8" = 1'-0"

Partial 2nd Floor Bldg. Type 'G' .02

MAIN 45 ZONING

APN: 218-18-001K & 218-18-001J

Roof Plan Bldg. Type 'G' - Dependent 2 .02