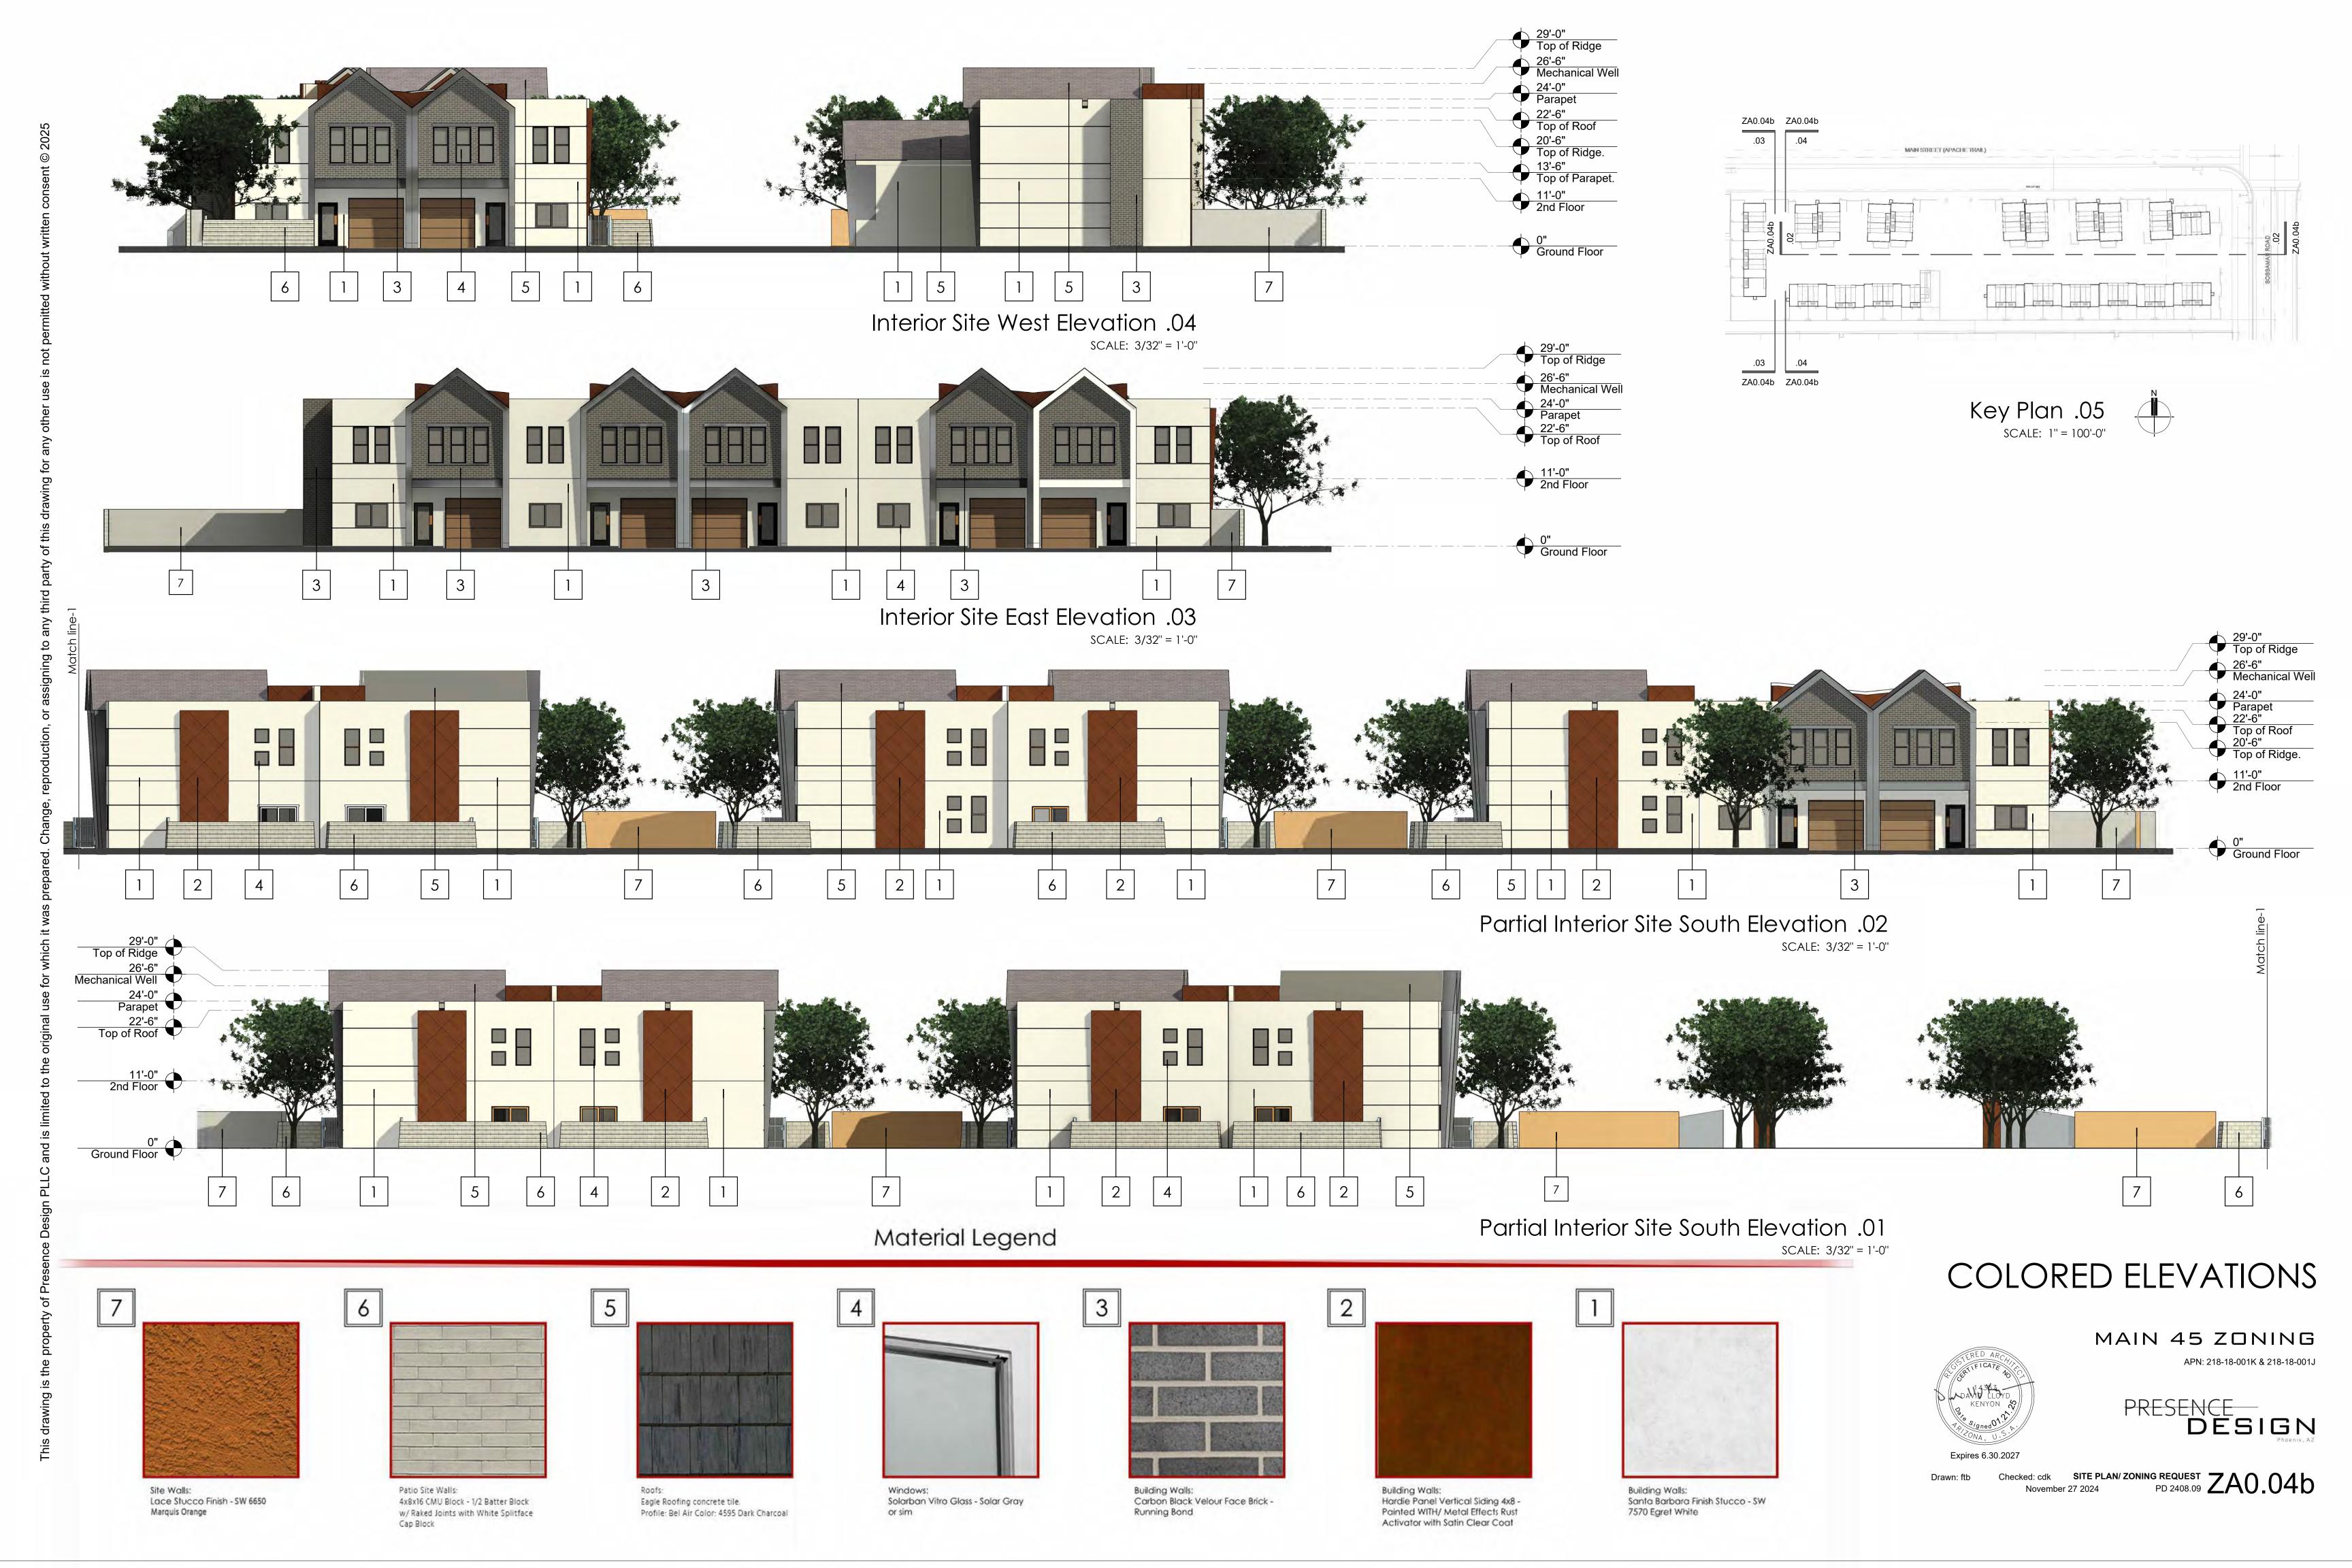

The proposed site plan is provided in Figure 5 on the next page.

Figure 5 - Conceptual Site Plan

The proposed building architecture is a contemporary design featuring variety in roof lines, desirable massing, and a sophisticated mixture of materials. The mixture of building materials provided includes hardy board, brick, stucco, and glass which is balanced with pitched roofs, parapets, and worthwhile articulation. The applicant exceeds the material percentage requirements of Mesa's quality design standards by ensuring that a combination of brick, concrete tile, glass and hardy board exceeds 25% on every elevation. The proposed building architecture is a contemporary design featuring variety in roof lines, desirable massing, and a sophisticated mixture of materials. The mixture of building materials provided includes hardy board, brick, stucco, and glass which is balanced with pitched roofs, parapets, and worthwhile articulation. Building heights are primarily two stories with a single-story unit also being provided at the primary entry to the site. The unit product consists of primarily 3 bedroom/2.5 bath units with open layouts. The proposed architecture provides superior quality to justify the PAD standards.

Building heights are primarily two stories with a single-story unit also being provided at the primary entry to the site. The unit product consists of 1,590 square foot units with 3 bedroom/2.5 baths and open floor plan layouts. Each garage unit in the development will be prewired to provide electric vehicle charging capability. Each unit benefits from a large private open space with yards varying from 196 SF to 613 SF (422 SF average per unit).

These development standards are justified by the quality architecture which is visible to the public view as shown in Figure 6 on the next page.

Figure 6 – Conceptual Street View to Front Yard Buildings and Walls

The proposed building is integrated with the 6' high site walls to create a street scene which is exciting and balanced. The proposed building and wall materials (including hardy board, brick, stucco, glass, and CMU) exceed standards for number of required materials (five materials provided where two required) and building articulation (including use of diagonal projections). This urban design is appropriate along Mesa's Main Street and is executed with building plane offsets and the use of a batter stack CMU wall design on integrated private open space areas.

## Finish Scheduel

- 1. Santa Barbara Finish Stucco-SW 7570 Erget White
- 2. Hardie Panel Vertical Siding 4x8 Painted with metal effects rust activator
- 3. Carbon black Velour Face Brick-Running Bond
- 4. Solarban Vitro Glass-Solar Gray or Sim
- 5. Eagle Roofing Concrete Tile-Bel Air Color 4595 Dark Charcoal
- 6. 4x8x16 CMU Block- 1/2 Batter Block W/Raked joints with White Splitface Cap Block
- 7. Local Stucco Finish-SW 6650 Marquis Orange

### Finish Scheduel

- Santa Barbara Finish Stucco-SW 7570 Erget White
- 2. Hardie Panel Vertical Siding 4x8 Painted with metal effects rust activator
- 3. Carbon black Velour Face Brick-Running Bond
- 4. Solarban Vitro Glass-Solar Gray or Sim
- 5. Eagle Roofing Concrete Tile-Bel Air Color 4595 Dark Charcoal
- 6. 4x8x16 CMU Block- 1/2 Batter Block W/Raked joints with White Splitface Cap Block
- 7. Local Stucco Finish- SW 6650 Marquis Orange

# Finish Scheduel

- 1. Santa Barbara Finish Stucco-SW 7570 Erget White
- 2. Hardie Panel Vertical Siding 4x8 Painted with metal effects rust activator
- 3. Carbon black Velour Face Brick-Running Bond
- 4. Solarban Vitro Glass-Solar Gray or Sim
- 5. Eagle Roofing Concrete Tile-Bel Air Color 4595 Dark Charcoal
- 6. 4x8x16 CMU Block- 1/2 Batter Block W/Raked joints with White Splitface Cap Block
- 7. Local Stucco Finish- SW 6650 Marquis Orange

## Finish Scheduel

- 1. Santa Barbara Finish Stucco-SW 7570 Erget White
- 2. Hardie Panel Vertical Siding 4x8 Painted with metal effects rust activator
- 3. Carbon black Velour Face Brick-Running Bond
- 4. Solarban Vitro Glass-Solar Gray or Sim
- 5. Eagle Roofing Concrete Tile-Bel Air Color 4595 Dark Charcoal
- 6. 4x8x16 CMU Block- 1/2 Batter Block W/Raked joints with White Splitface Cap Block
- 7. Local Stucco Finish- SW 6650 Marquis Orange