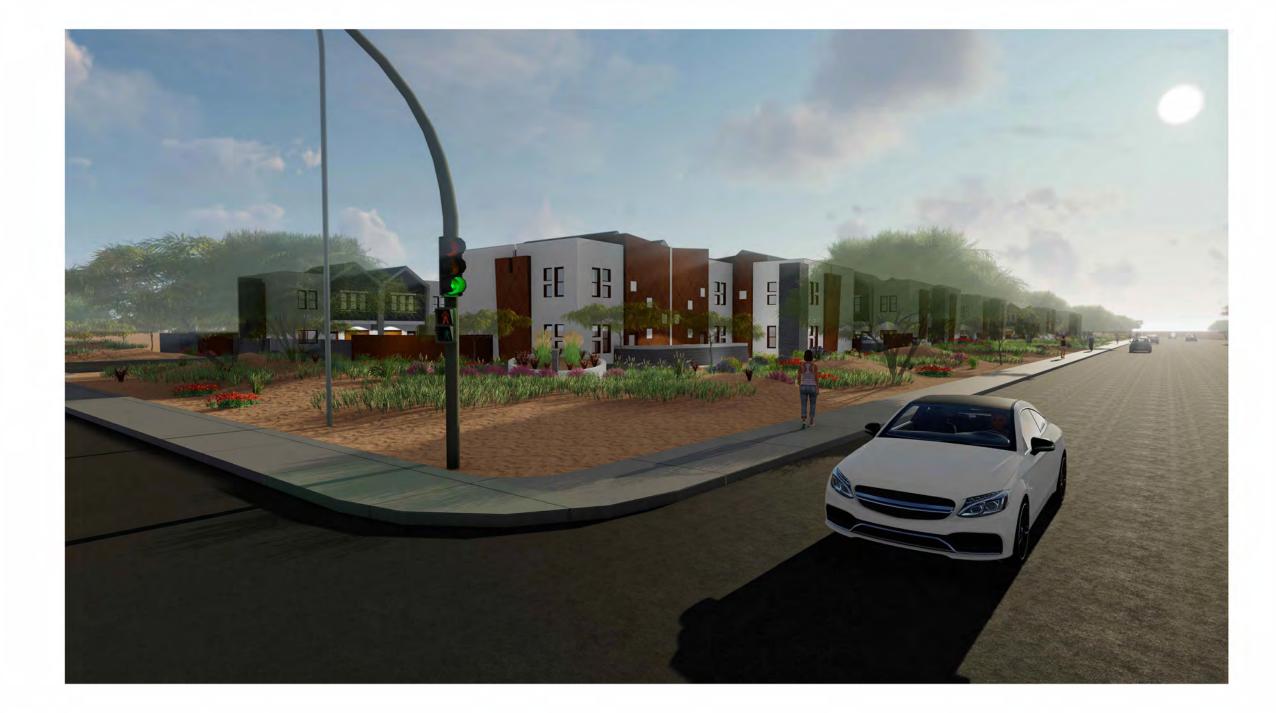

The proposed project will contribute to creating a pedestrian friendly space by installing over 850 feet of public sidewalk along Main Street and utilizing a two-story building design to integrate with surrounding development.

#### Urban Design Characteristics

Main 45 contributes to the growth strategy and urban design characteristics of the area. Buildings are oriented towards the street to provide spatial definition with parking located behind the buildings. The building located at the corner of Sossaman and Main is off set from the intersection to create visual interest and additional landscape area. A monument sign is also proposed to create additional visual interest and will complement the unified architectural style of the buildings and fencing. Solid waste enclosures and utility boxes are screened from the public street and located away from residential entries. The project entry is marked by a central gathering space to enhance the pedestrian experience and sense of community. Each unit is connected to the common open space areas with a clearly delineated five (5) foot wide path.