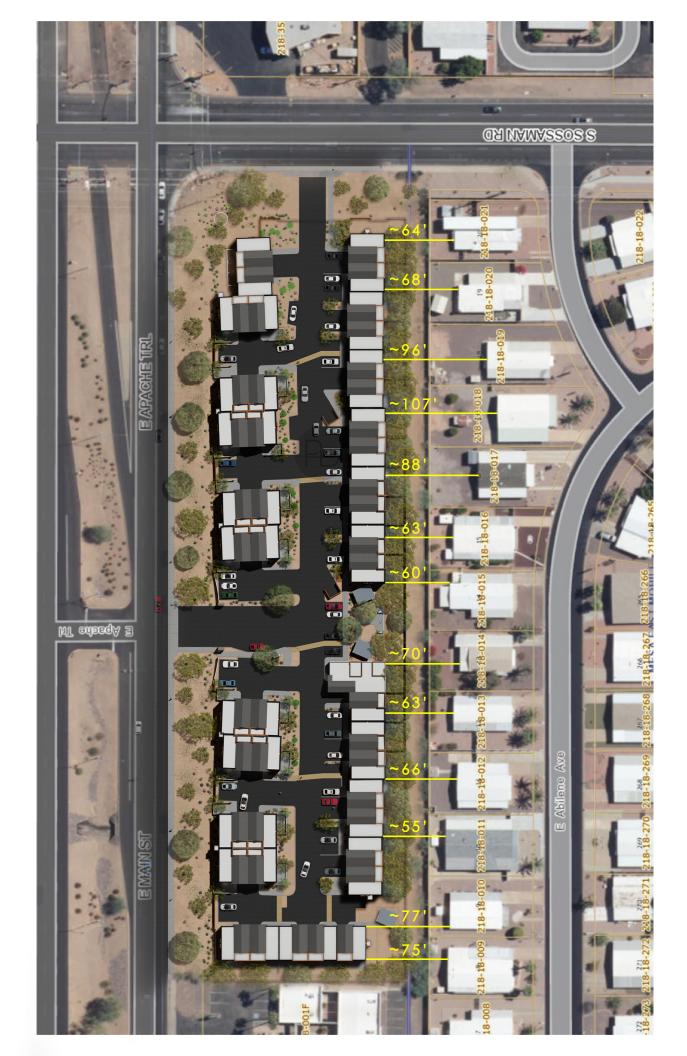

The proposed site plan is provided in Figure 5 on the next page.

Figure 5 - Conceptual Site Plan

The proposed building architecture is a contemporary design featuring variety in roof lines, desirable massing, and a sophisticated mixture of materials. The mixture of building materials provided includes hardy board, brick, stucco, and glass which is balanced with pitched roofs, parapets, and worthwhile articulation. The applicant exceeds the material percentage requirements of Mesa's quality design standards by ensuring that a combination of brick, concrete tile, glass and hardy board exceeds 25% on every elevation. The proposed building architecture is a contemporary design featuring variety in roof lines, desirable massing, and a sophisticated mixture of materials. The mixture of building materials provided includes hardy board, brick, stucco, and glass which is balanced with pitched roofs, parapets, and worthwhile articulation. Building heights are primarily two stories with a single-story unit also being provided at the primary entry to the site. The unit product consists of primarily 3 bedroom/2.5 bath units with open layouts. The proposed architecture provides superior quality to justify the PAD standards.

Building heights are primarily two stories with a single-story unit also being provided at the primary entry to the site. The unit product consists of 1,590 square foot units with 3 bedroom/2.5 baths and open floor plan layouts. Each garage unit in the development will be prewired to provide electric vehicle charging capability. Each unit benefits from a large private open space with yards varying from 196 SF to 613 SF (422 SF average per unit).