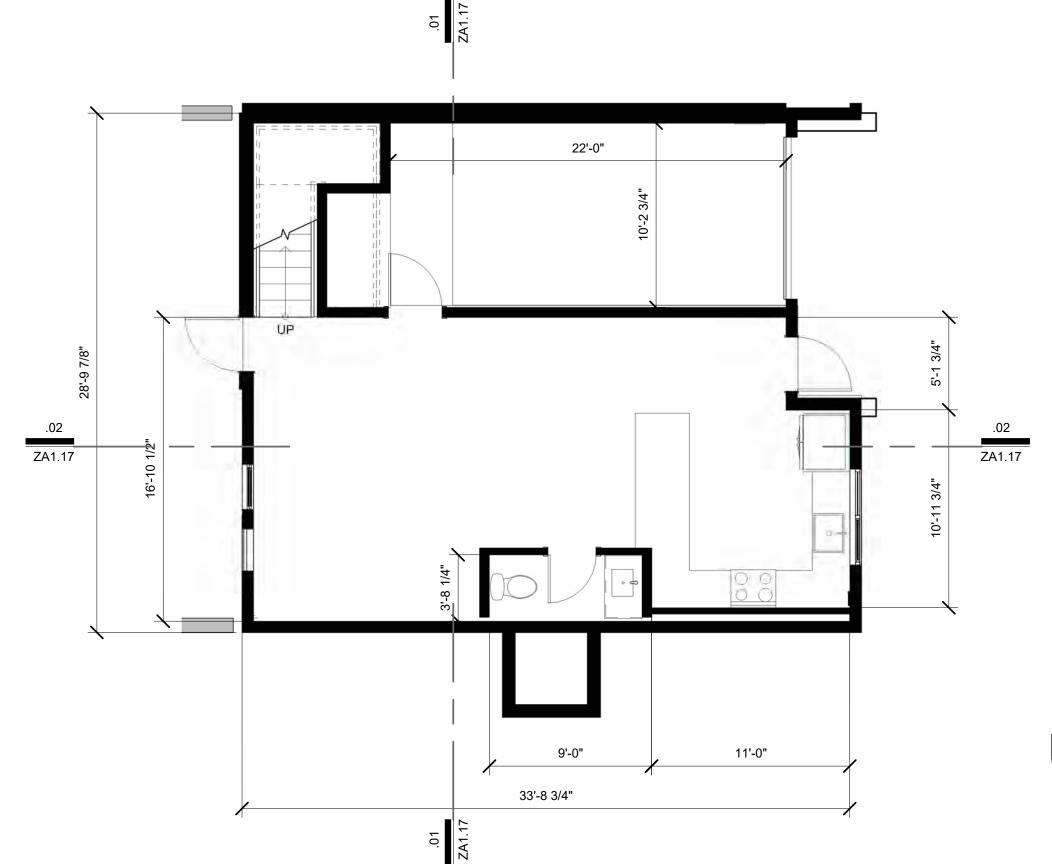

# RENDERINGS

MAIN 45 ZONING

PRESENCE DESIGN

ker SITE PLAN/ ZONING REQUEST November 27 2024 PD 2408.09 ZA1.18

Ground Floor ANSI A Unit Plan .03

SCALE: 3/16" = 1'-0"

2nd Floor 3B2.5B Unit Plan .02 SCALE: 3/16" = 1'-0"

Ground Floor 3B2.5B Unit Plan .01 SCALE: 3/16" = 1'-0"

UNIT TYPE '1' & '2' PLANS

MAIN 45 ZONING

APN: 218-18-001K & 218-18-001J

Top of Ridge

Reof Affic

22'-6"

Top of Roof