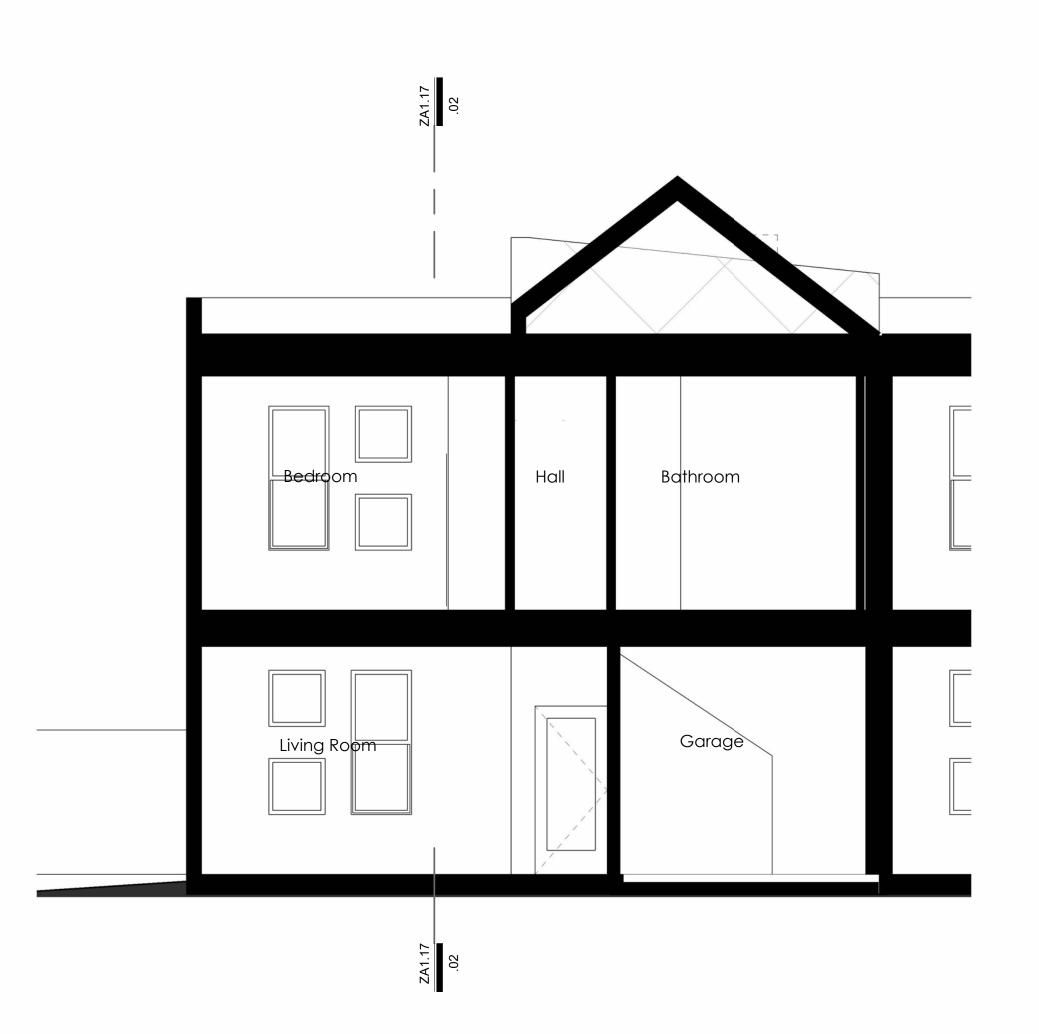

# FLOOR PLANS 'D'

MAIN 45 ZONING

ZA1.04

Drawn: ftb Checked: cdk SITE PLAN/ ZONING REQUEST
November 27 2024 PD 2408.09

.02 ZA1.17 .01 ZA1.13 ZA1.13 2nd Floor Bldg. Type 'E' .02 SCALE: 1/8" = 1'-0"

# Note:

Condensing units to be shielded on all four sides with parapet, 3'-0" high mechanical well provided.

# Keynote

16.05 FLUSH-MOUNTED ELECTRICAL PANEL BOX. (SEE FLOOR PLAN SHEETS.)

16.12 ROOFTOP MECHANICAL EQUIPMENT 3'-0" HIGH, VISIBILITY TO BE SHIELDED ON ALL SIDES BY PARAPETS/MECHANICAL WELL. SEE DETAIL .05/ZA0.03.

# FLOOR PLANS 'E'

MAIN 45 ZONING APN: 218-18-001K & 218-18-001J

PRESENCE DESIGN

ZA1.05

1st Floor Bldg. Type 'E' .01 SCALE: 1/8" = 1'-0"

Condensing units to be shielded on all four sides with parapet, 3'-0" high mechanical well provided.