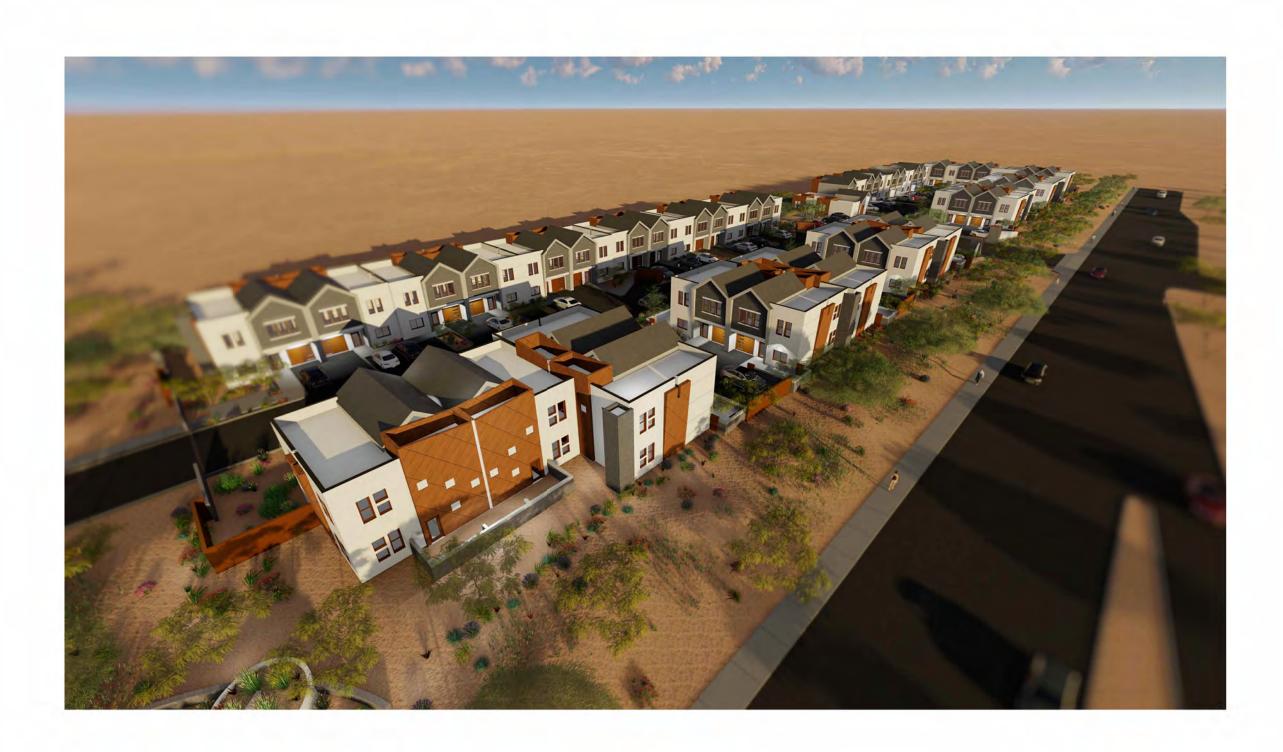

#### 3. Project Description

This proposed residential development features 45 townhome style units with centralized open space and community amenities. Entry into the community is marked by a centralized large open space area marked with a covered ramada, BBQ grill, seating, child playground equipment, and turf area for family focused activities. An additional dog park amenity area will be located at the southwest corner of the community and accessible via the internal pedestrian network. The south side of the site is marked by a forty (40) foot building setback to the southern mobile home neighbors with twenty (20) feet of public alley and twenty (20) foot deep rear yards for Main 45 residents.

The proposed site plan is provided in Figure 5 on the next page.

Figure 5 - Conceptual Site Plan

The proposed building architecture is a contemporary design featuring variety in roof lines, desirable massing, and a sophisticated mixture of materials. The mixture of building materials provided includes hardy board, brick, stucco, and glass which is balanced with pitched roofs, parapets, and worthwhile articulation. The applicant exceeds the material percentage requirements of Mesa's quality design standards by ensuring that a combination of brick, concrete tile, glass and hardy board exceeds 25% on every elevation. The proposed building architecture is a contemporary design featuring variety in roof lines, desirable massing, and a sophisticated mixture of materials. The mixture of building materials provided includes hardy board, brick, stucco, and glass which is balanced with pitched roofs, parapets, and worthwhile articulation. Building heights are primarily two stories with a single-story unit also being provided at the primary entry to the site. The unit product consists of primarily 3 bedroom/2.5 bath units with open layouts. The proposed architecture provides superior quality to justify the PAD standards.