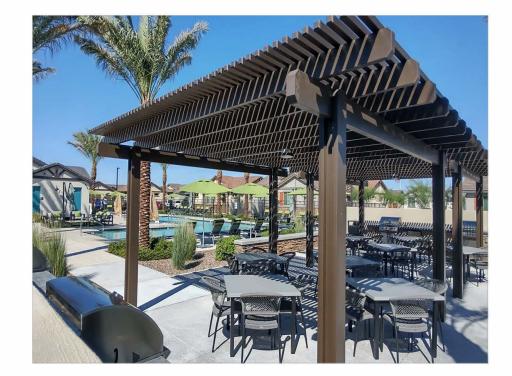

#### 3. Project Description

This proposed residential development features 45 townhome style units with centralized open space and community amenities. Entry into the community is marked by a centralized large open space area marked with a covered ramada, BBQ grill, seating, child playground equipment, and turf area for family focused activities. An additional dog park amenity area will be located at the southwest corner of the community and accessible via the internal pedestrian network. The south side of the site is marked by a forty (40) foot building setback to the southern mobile home neighbors with twenty (20) feet of public alley and twenty (20) foot deep rear yards for Main 45 residents.

the building and landscape layout will function to provide significant shading. This modern development will be prewired to provide electrical vehicle charging capability in every garage.

- D. *Exceeds Standards*. Answer: As discussed above in the Justification for Development Standard Deviations section, this project exceeds the multi-family development standards with regards to private open space, total open space, building setbacks to residential, electric vehicle charging, and architectural quality.
- E. Great Public Spaces. Answer: This community provides families and residents with large private open space areas to complement minimum 1,590 square foot units which are large multi-family offerings for the area. The units are also integrated into practical common areas which are distributed evenly throughout the site and include a dog park, ramada with BBQ grill, children play amenity, and a grass area with seating.

The proposal also meets the requirements outlined in the Purpose Statement of the PAD Overlay District:

- A. The proposed development must be more than five acres. Answer: The project is 3.51 net acres but with 45 units proposed it complies with the size requirement for a PAD established in the Zoning Ordinance.
- B. Well designed and integrated open space and/or recreational facilities held in common ownership and of a scale that is proportionate to the use. Answer: The proposed development features an amenity package that is well integrated, scaled to an appropriate size and will be desirable to prospective residents. The centralized common area will feature a barbeque grill and shaded seating next to a grass area which can be utilized for activities and a child play place. The dog park on the west side of the site will provide a dedicated running area for pets. These common amenities provide additional benefits to residents who will be benefiting from comparatively large private yard areas (422 SF of average private yard where 120 SF is the standard in RM-2 zoning districts).
- C. Options for the design and use of private or public streets. Answer: This development will feature landscaping around the amenity areas and private drives. The driveways will remain private and be maintained by the property manager.
- D. *Preservation of significant aspects of the natural character of the land.* Answer: The existing vacant lot contains no significant features or character that requires preservation.
- E. Building design, site design, and amenities that create a unique and more sustainable alternative to conventional development. <u>Answer</u>: See discussion regarding community design above.
- F. Sustainable property owners' associations. <u>Answer</u>: The number of homes in this community will contribute to a sustainable association.