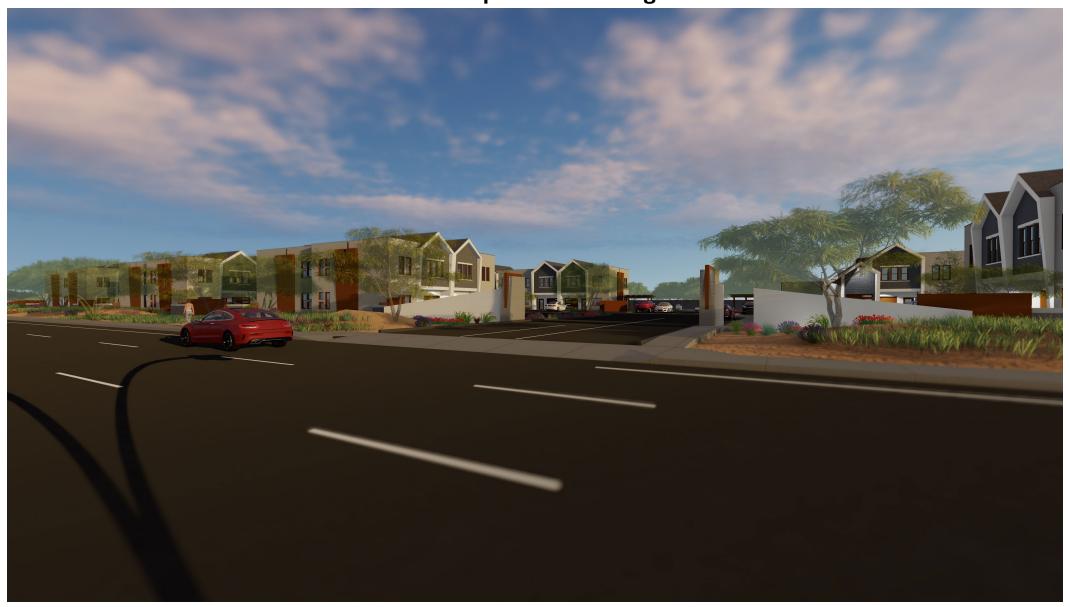

These development standards are justified by the quality architecture which is visible to the public view as shown in Figure 6 on the next page.

Figure 6 – Conceptual Street View to Front Yard Buildings and Walls

The proposed building is integrated with the 6' high site walls to create a street scene which is exciting and balanced. The proposed building and wall materials (including hardy board, brick, stucco, glass, and CMU) exceed standards for number of required materials (five materials provided where two required) and building articulation (including use of diagonal projections). This urban design is appropriate along Mesa's Main Street and is executed with building plane offsets and the use of a batter stack CMU wall design on integrated private open space areas.