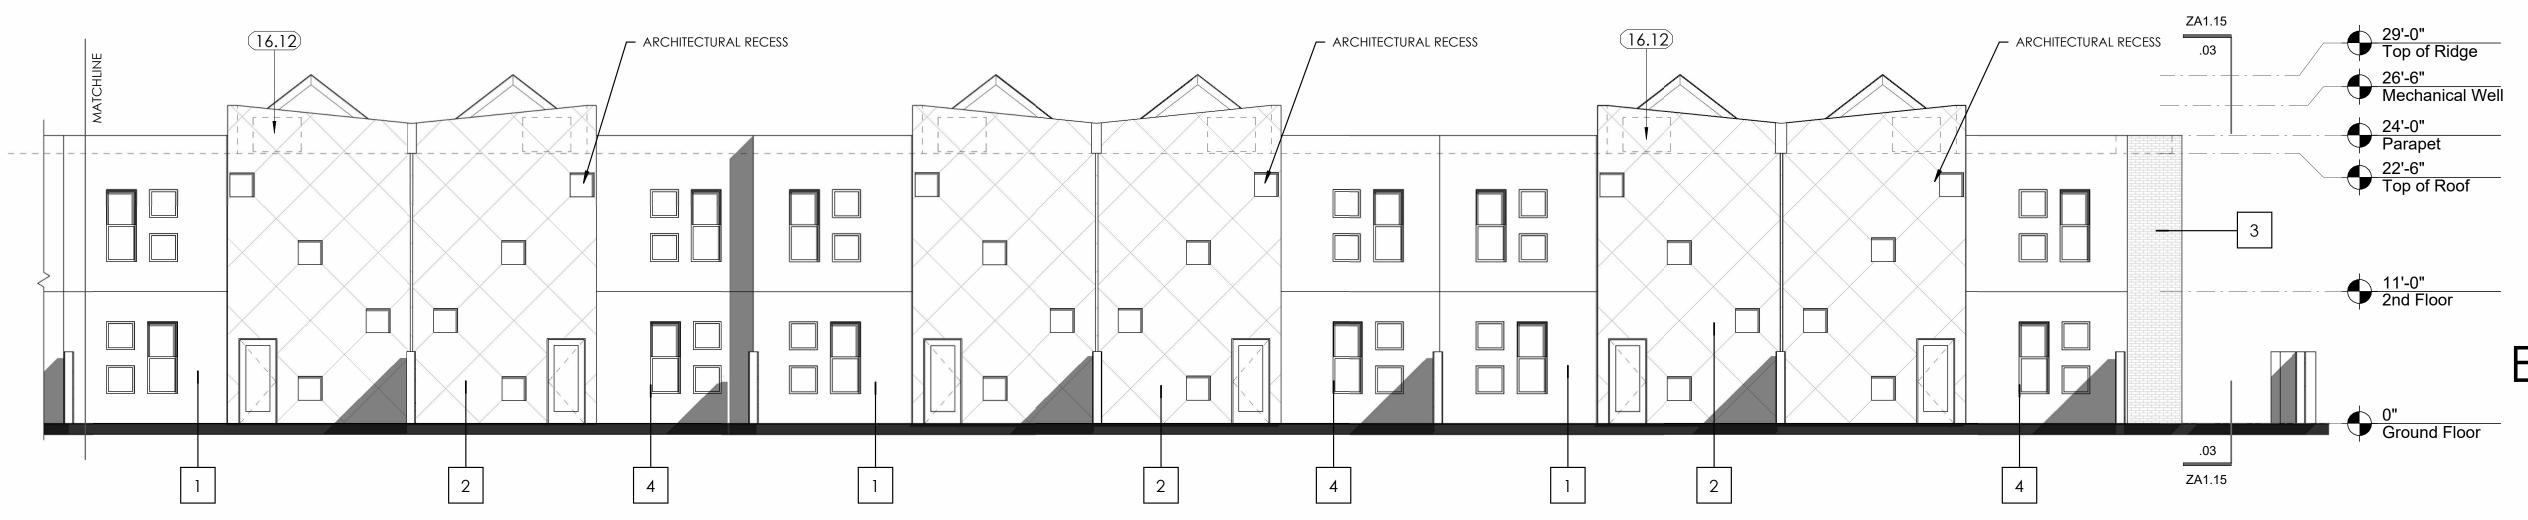

# ELEVATIONS BLDG. TYPE 'G'

MAIN 45 ZONING

APN: 218-18-001K & 218-18-001J

PRESENCE DESIGN

ZA1.15

# Roof ine beyond 201.5 A 201.5 A 201.6 A 201.

Building Type 'G' Partial North Elevation A .01

SCALE: 1/8" = 1'-0"

# Finish Scheduel

- 1. Santa Barbara Finish Stucco-SW 7570 Erget White
- 2. Hardie Panel Vertical Siding 4x8 Painted with metal effects rust activator
- 3. Carbon black Velour Face Brick-Running Bond
- 4. Solarban Vitro Glass-Solar Gray or Sim
- 5. Eagle Roofing Concrete Tile-Bel Air Color 4595 Dark Charcoal
- 6. 4x8x16 CMU Block- 1/2 Batter Block W/Raked joints with White Splitface Cap Block
- 7. Local Stucco Finish- SW 6650 Marquis Orange

# Keynote

# Building 'G' Material per Elevation

|                 |             | Area (So        | aft) (Percen | tage)       |
|-----------------|-------------|-----------------|--------------|-------------|
| <u>Material</u> | SOUTH       | NORTH           | EAST         | WEST        |
|                 |             |                 |              |             |
| HARDY           | 4236 (32.6% | 5) -            | 28 (2.4%)    | 23 (2.0%)   |
| BRICK           | 216 (1.6%   | 5) 1136 (14.0%) | 130 (1.2%)   | 180 (16.1%) |
| STUCCO          | 3156 (24.3% | ) 4370 (54.1%)  | 664 (58.7%)  | 606 (54.2%) |
| CONCRETE TILES  | -           | _               | 309 (27.3%)  | 309 (27.6%) |
| GLASS           | 619 (4.7%   | ) 1152 (14.2%)  | -            | -           |
| DOOR            | 264 (2.0%   | ) 264 (3.2%)    | _            | -           |
| METAL           | -           | 276 (3.4%)      | -            | -           |
| PUNCH WINDOW    | 259 (2.0%   | 5)  -           | _            | -           |
| GARAGE DOOR     | -           | 876 (10.8%)     | -            | -           |
| •               |             |                 |              |             |
| TOTAL           | 12,986      | 8074            | 1131         | 1118        |
|                 |             |                 |              |             |

# ELEVATION BLDG. TYPE 'G'

MAIN 45 ZONING

APN: 218-18-001K & 218-18-001J

Orawn: ftb Checked: cdk SITE PLAN/ ZONING REQUEST
November 27 2024 PD 2408.09

ZA1.16

Unit Section C-C .03

SCALE: 1/4" = 1'-0"

Unit Section B-B .02