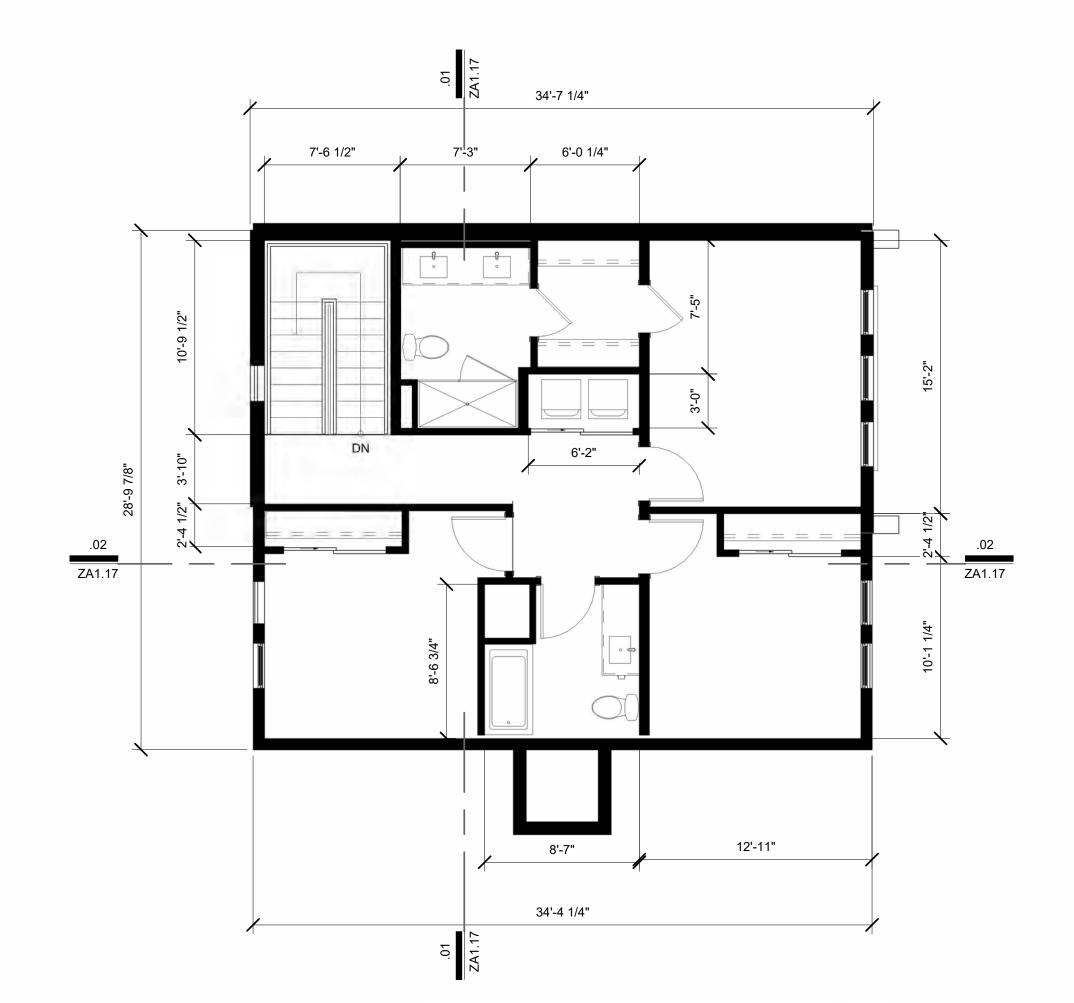

# RENDERINGS

MAIN 45 ZONING

PRESENCE DESIGN

ker SITE PLAN/ ZONING REQUEST November 27 2024 PD 2408.09 ZA1.18

Ground Floor ANSI A Unit Plan .03

SCALE: 3/16" = 1'-0"

2nd Floor 3B2.5B Unit Plan .02 SCALE: 3/16" = 1'-0"

Ground Floor 3B2.5B Unit Plan .01 SCALE: 3/16" = 1'-0"

UNIT TYPE '1' & '2' PLANS

MAIN 45 ZONING

APN: 218-18-001K & 218-18-001J

Top of Ridge

Reof Affic

22'-6"

Top of Roof