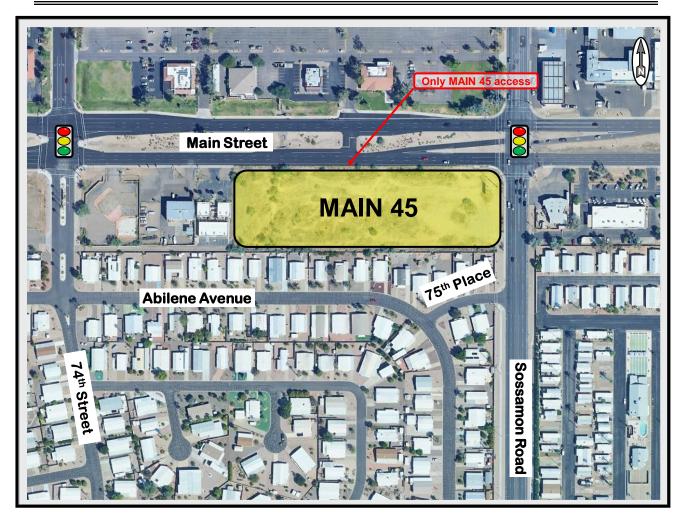

The specific requests being made with this application are to rezone the property from Limited Commercial (LC) to Multiple Residence (RM-2) with a PAD overlay along with a Site Plan Review.

The subject property is a narrow, vacant piece of land and identified as APNs 218-18-001K and 218-18-001J on the Maricopa County Assessor Map. An aerial photo of the site is shown below with the subject parcel outlined in red.

Figure 1 - Site Aerial

#### 2. Existing Site Conditions and Relationship to Surrounding Properties

Currently the property is vacant with no sidewalk/curb on the Main Street side (such improvements to be installed with development). There is a legal nonconforming billboard at the northeast corner of the site which will be removed as a part of this development. The site topography is largely unremarkable.

As shown on the figures on the next page, the subject site (outlined in blue) is zoned Limited Commercial (LC) and was previously designated under the City of Mesa General Plan as Mixed Use Activity District. After this application was submitted, the City of Mesa adopted an updated General Plan which designates the property under the Neighborhood Center – Evolve placetype. We note that the proposed multiple residence use is a supporting land use within the Neighborhood Center - Evolve character area.

Figure 2 – City of Mesa 2040 General Plan Map

Figure 3 – City of Mesa 2050 General Plan Map

Figure 4 – Existing City of Mesa Zoning Map

North of the site is Main Street followed by the Sun Valley Plaza shopping center. West of the site is a professional office built in 1978. South of the site is a 20-foot public alleyway followed by the Mesa East Mobile Home Subdivision. To the east is the Sossaman Road major arterial.