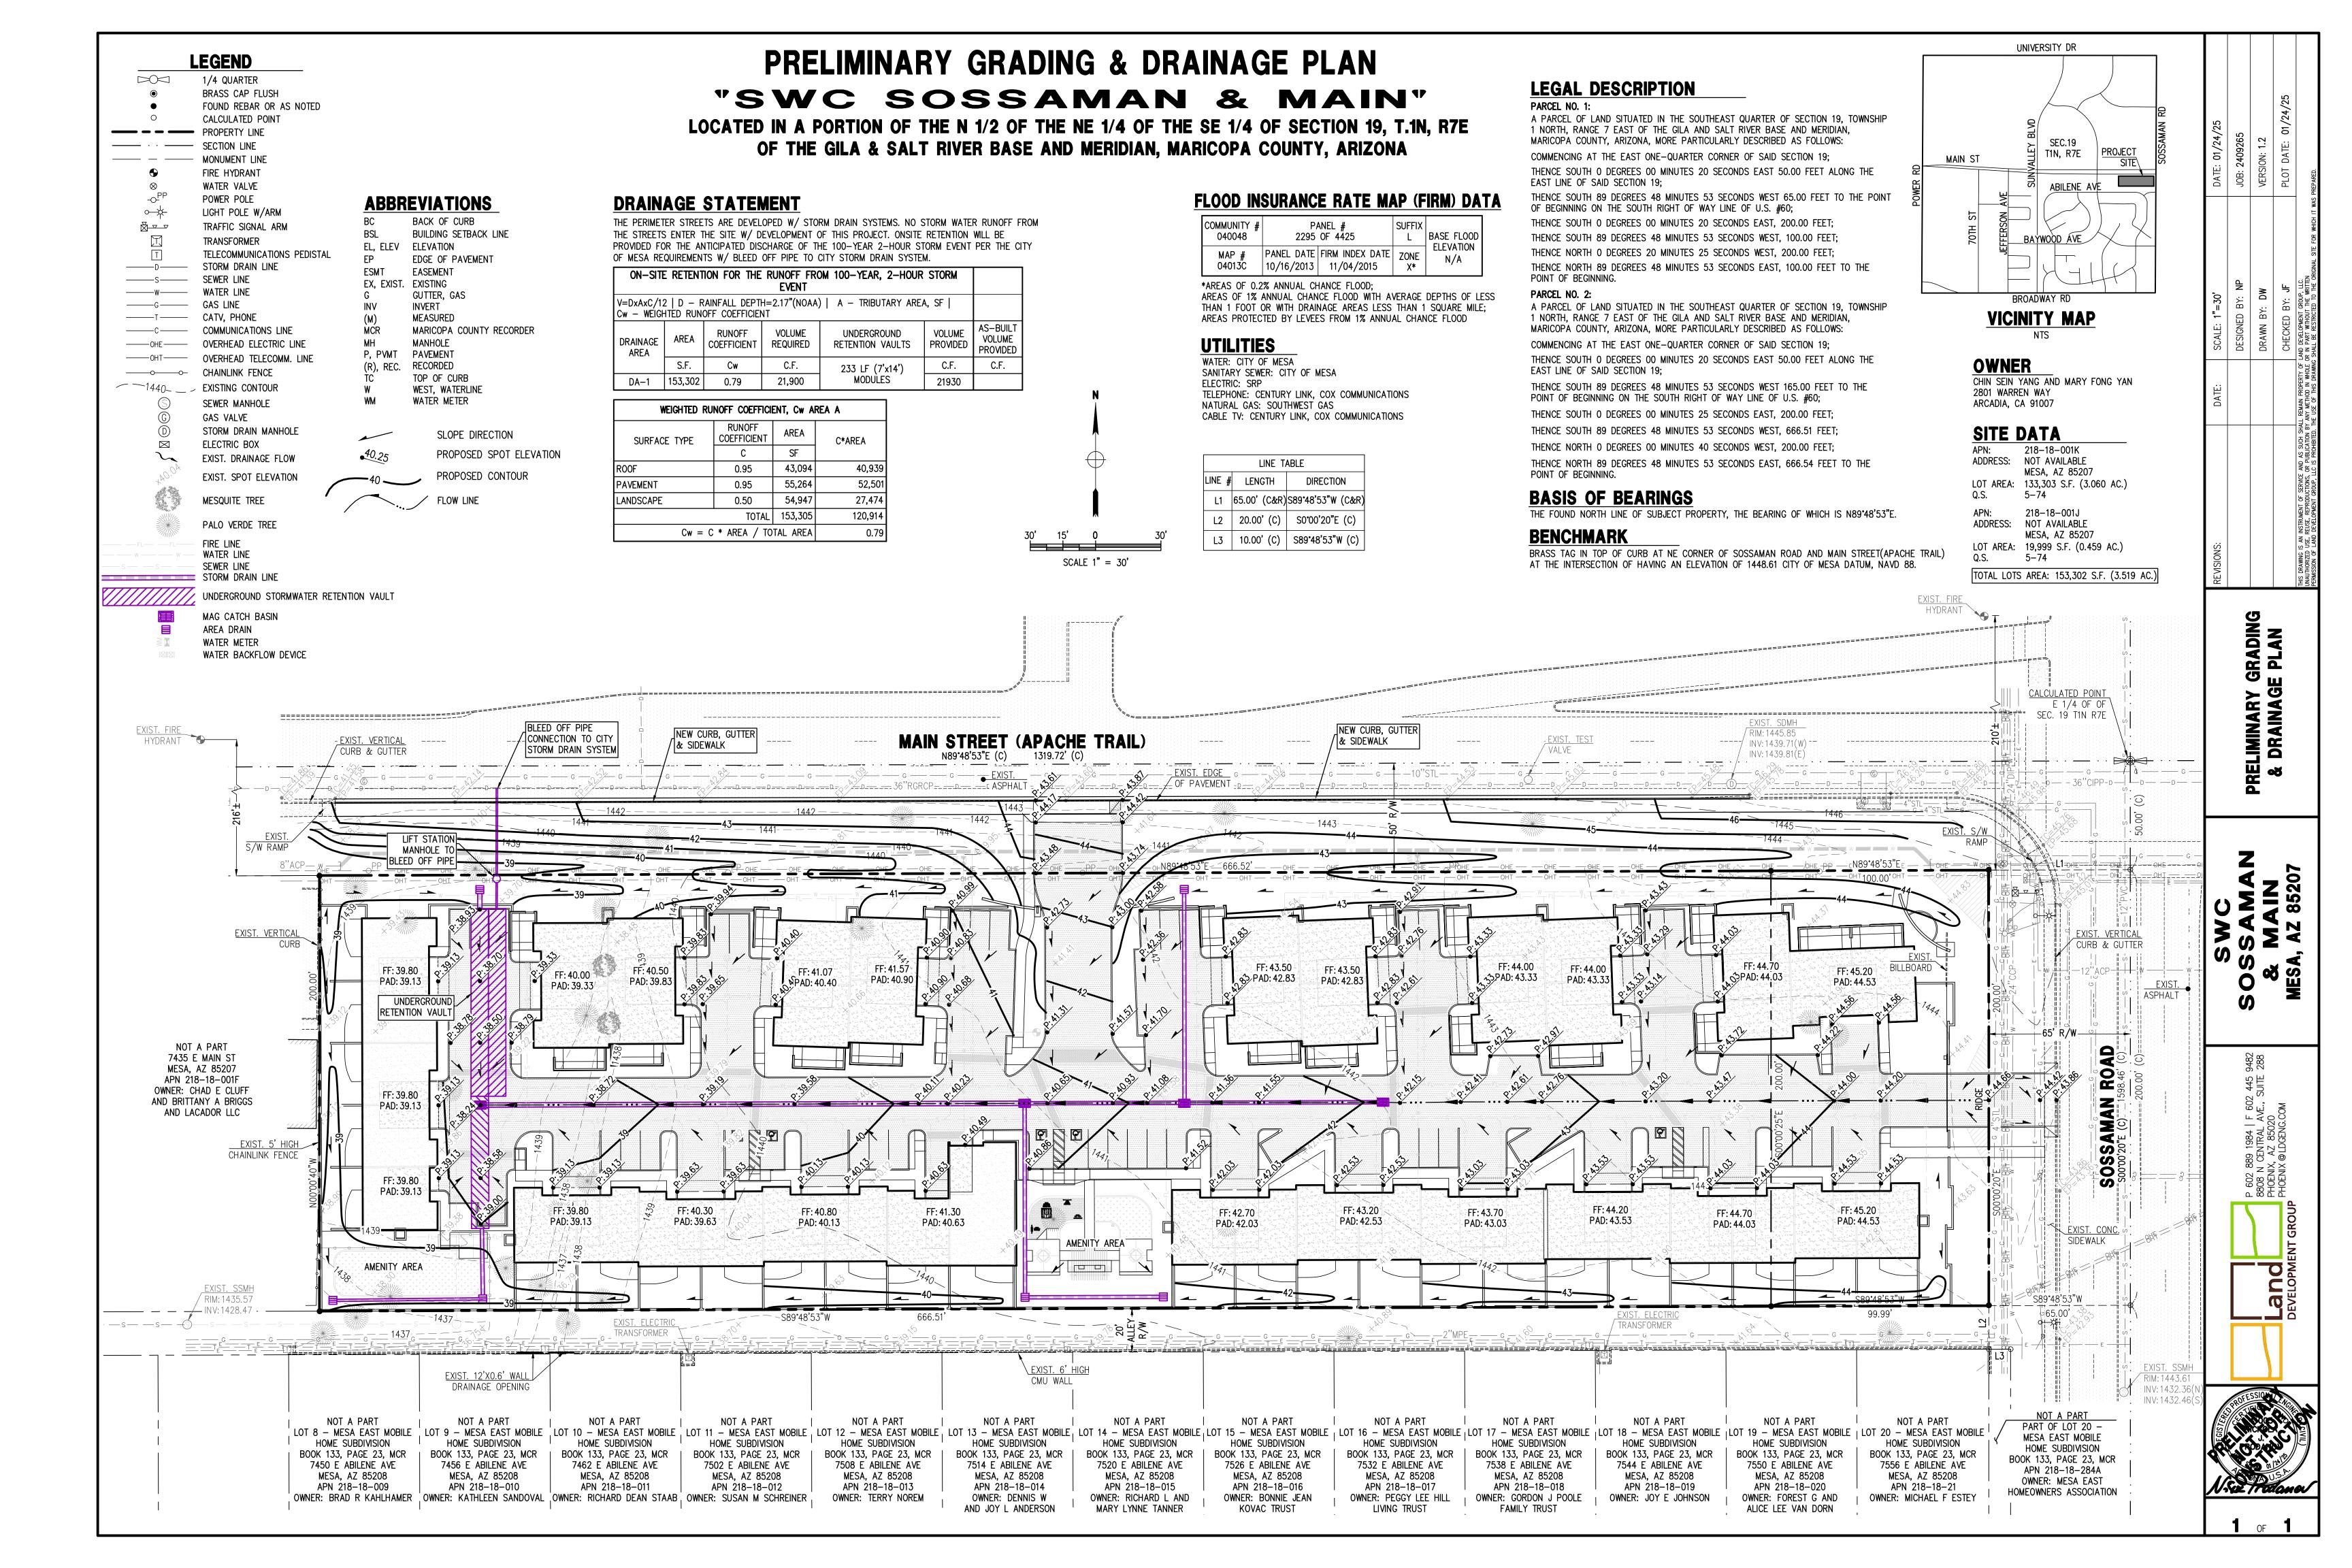

#### 2. Existing Site Conditions and Relationship to Surrounding Properties

Currently the property is vacant with no sidewalk/curb on the Main Street side (such improvements to be installed with development). There is a legal nonconforming billboard at the northeast corner of the site which will be removed as a part of this development. The site topography is largely unremarkable.

As shown on the figures on the next page, the subject site (outlined in blue) is zoned Limited Commercial (LC) and was previously designated under the City of Mesa General Plan as Mixed Use Activity District. After this application was submitted, the City of Mesa adopted an updated General Plan which designates the property under the Neighborhood Center – Evolve placetype. We note that the proposed multiple residence use is a supporting land use within the Neighborhood Center - Evolve character area.

Figure 2 – City of Mesa 2040 General Plan Map

Figure 3 – City of Mesa 2050 General Plan Map

Figure 4 – Existing City of Mesa Zoning Map

North of the site is Main Street followed by the Sun Valley Plaza shopping center. West of the site is a professional office built in 1978. South of the site is a 20-foot public alleyway followed by the Mesa East Mobile Home Subdivision. To the east is the Sossaman Road major arterial.

Table 1 - Surrounding Context

| Direction | Existing General Plan Designation | Existing Zoning | Existing Use                         |
|-----------|-----------------------------------|-----------------|--------------------------------------|
| Subject   | Neighborhood                      | LC              | Vacant with Legal Nonconforming      |
| Property  | Center - Evolve                   | LC              | Billboard at Northeast Corner        |
| North     | Neighborhood                      | Roadway         | Divided Main Street roadway then Sun |
| NOTUI     | Center - Evolve                   | followed by LC  | Valley Plaza Shopping Center         |
| East      | Mixed Residential -               | Roadway         | Sossaman Road then Commercial        |
| EdSL      | Evolve                            | followed by LC  | Flooring Business                    |
| South     | Traditional                       | RS-6            | Unfenced Public Alley then Mesa East |
| 300111    | Residential - Sustain             | K3-0            | Mobile Home Subdivision              |
| West      | Neighborhood                      | 10              | Professional Office                  |
| vvest     | Center - Evolve                   | LC              | Professional Office                  |