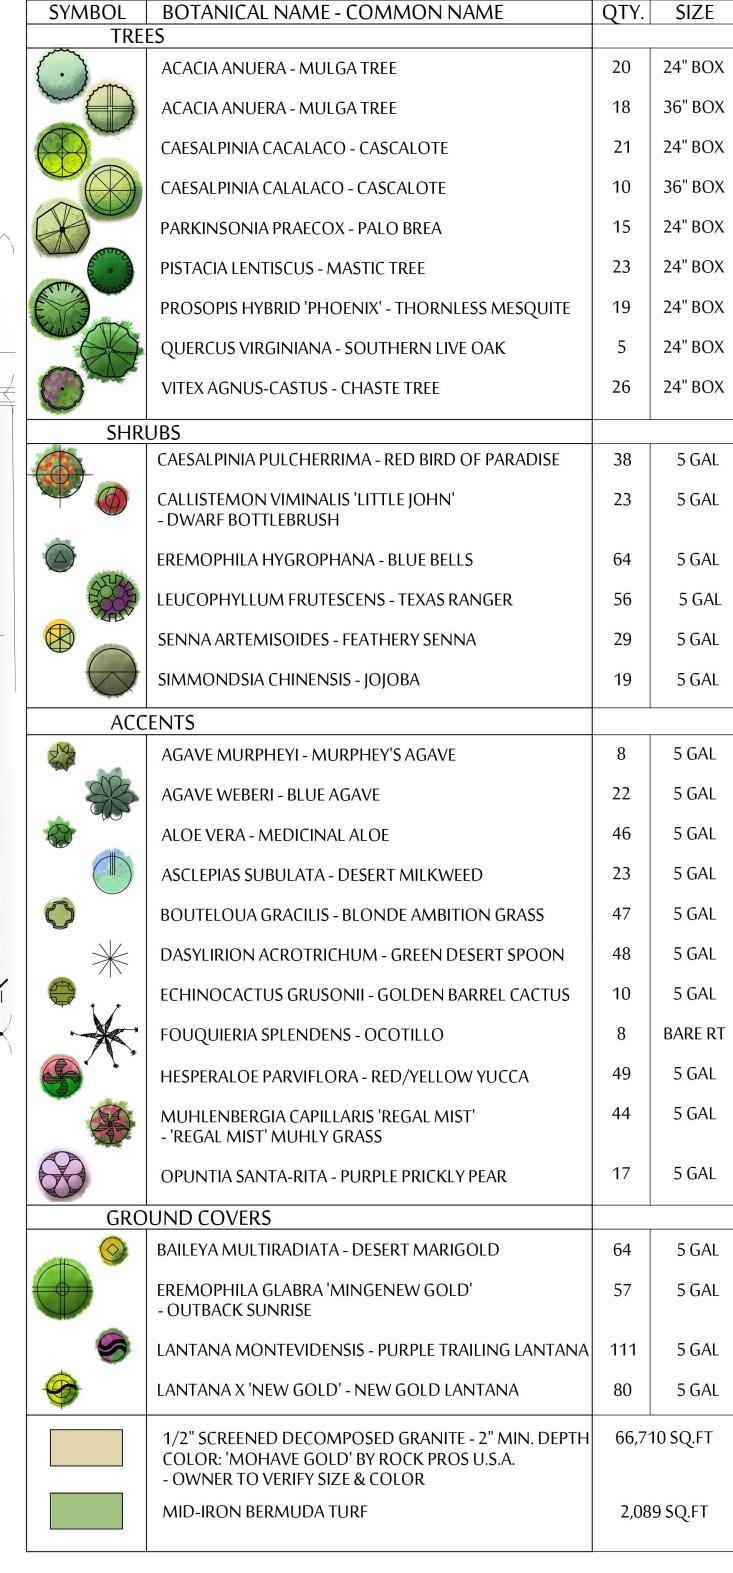

LANDSCAPE CALCULATIONS (PER MESA ZONING ORDINANCE)

#### MAIN STREET - STREET FRONTAGE:

(1 TREE, 6 SHRUBS PER 25 LN FT.) STREET FRONTAGE: 720 LN. FT. REQUIRED: (29) TREES & (174) SHRUBS

PROVIDED: (35) TREES & (237) SHRUBS

#### SOSSAMAN ROAD-STREET FRONTAGE:

(1 TREE, 6 SHRUBS PER 25 LN FT.) STREET FRONTAGE: 169 LN. FT.

> REQUIRED: (7) TREES & (42) SHRUBS PROVIDED: (13) TREES & (95) SHRUBS

#### PARKING LOT LANDSCAPE ISLANDS:

REQUIRED: (6) TREES & (18) SHRUBS PROVIDED: (6) TREES & (30) SHRUBS

#### WEST PROPERTY LINE:

(3 TREES AND 20 SHRUBS PER 100 LN. FT) ADJACENT PROPERTY LINE: 200 LN. FT. REQUIRED: (6) TREES & (40) SHRUBS PROVIDED: (10) TREES & (38) SHRUBS

#### SOUTH PROPERTY LINE:

(4 TREE AND 20 SHRUBS PER 100 LN. FT.) ADJACENT PROPERTY LINE: 764 LN. FT.

> REQUIRED: (31) TREES & (155) SHRUBS PROVIDED: (47) TREES & (171) SHRUBS

## MIN. 10% TREES IN PARKING LOT ISLANDS

REQUIRED TO BE 36" BOX: REQUIRED: (1) TREE

PROVIDED: (1) TREE

#### MIN. 25% STREET FRONTAGE TREES REQUIRED TO BE 36" BOX:

REQUIRED: (9) TREES PROVIDED: (12) TREES

### O.S. CALCULATIONS (PER MESA ZONING ORDINANCE)

COMMON OPEN SPACE (50% LIVE PLANT COVERAGE):

REQUIRED: 3,702 SF PROVIDED: 5,453 SF

PRIVATE OPEN SPACE (50% LIVE PLANT COVERAGE):

REQUIRED: 9,518 SF PROVI OED: 16,830 SF

TREE CANOPY (15% OF OVERALL SITE):

REQUIRED: 22,984 SF PROVIDED: 35,055 SF