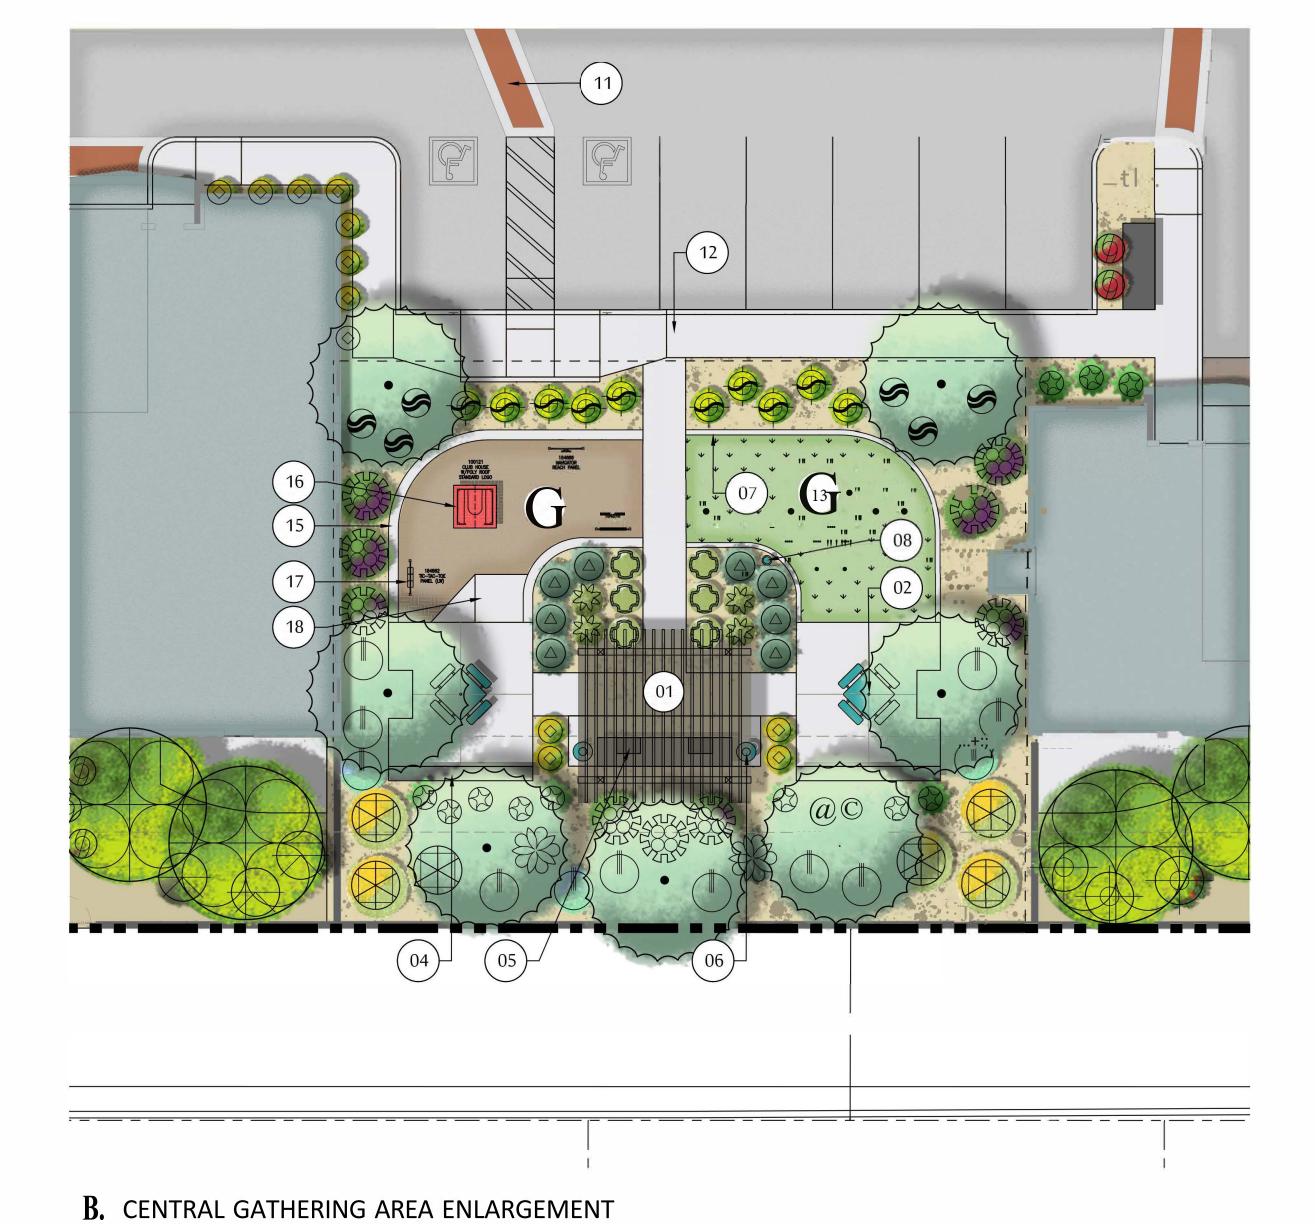

# A. DOGPARKENLARGEMENT

MAIN 45

AMENITY ENLARGEMENTS

SHEET L2

SCALE: 1"=10'-0"

SWC OF MAIN ST. & SOSSAMAN RD. JANUARY 24, 2025

Marquis Orange

w/ Raked Joints with White Splitface