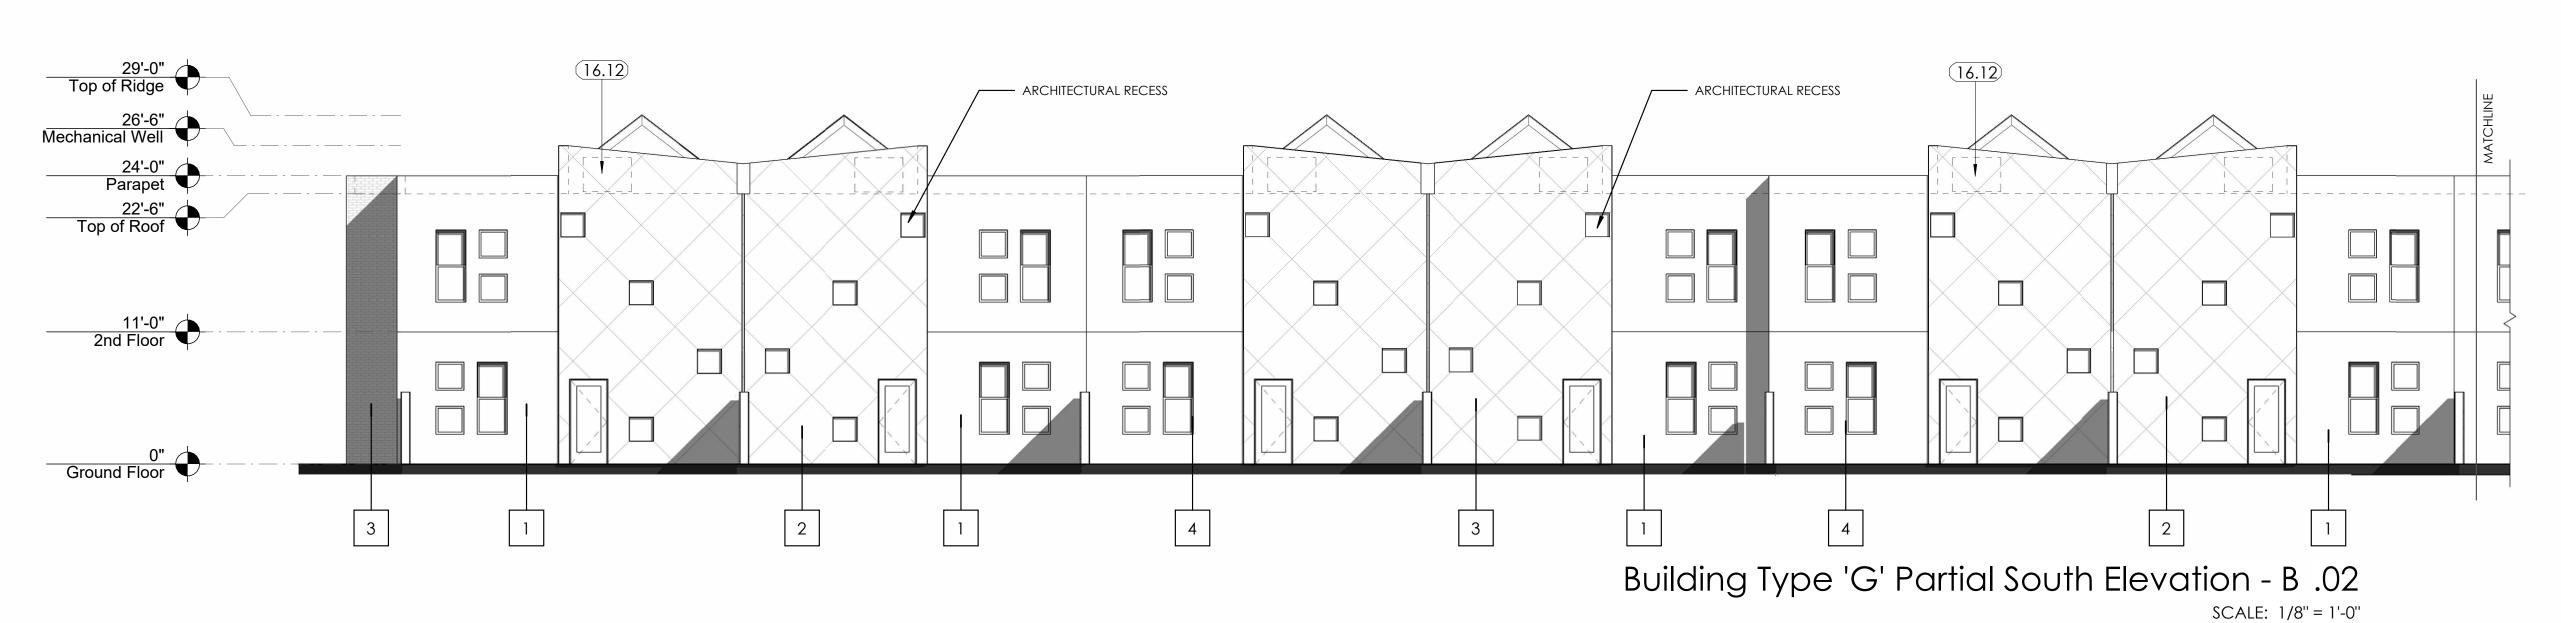

SCALE: 1/8" = 1'-0"

Building Type 'G' East Elevation .03

SCALE: 1/8" = 1'-0"

Building Type 'G' Partial South Elevation - A .01

SCALE: 1/8" = 1'-0"

# Keynote

16.12 ROOFTOP MECHANICAL EQUIPMENT 3'-0" HIGH,
VISIBILITY TO BE SHIELDED ON ALL SIDES BY
PARAPETS/MECHANICAL WELL. SEE DETAIL .05/ZA0.03.

# Building 'G' Material per Elevation

|                 |       | <u> Area (Saft) (Percentage)</u> |      |         |      |         | <u>}</u> |         |
|-----------------|-------|----------------------------------|------|---------|------|---------|----------|---------|
| <u>Material</u> | SC    | DUTH                             | NC   | ORTH    | E    | AST     | ١ ١      | WEST    |
|                 |       |                                  |      |         |      |         |          |         |
| HARDY           | 4236  | (32.6%)                          |      | -       | 28   | (2.4%)  | 23       | (2.0%)  |
| BRICK           | 216   | (1.6%)                           | 1136 | (14.0%) | 130  | (1.2%)  | 180      | (16.1%) |
| STUCCO          | 3156  | (24.3%)                          | 4370 | (54.1%) | 664  | (58.7%) | 606      | (54.2%) |
| CONCRETE TILES  | -     |                                  |      | -       | 309  | (27.3%) | 309      | (27.6%) |
| GLASS           | 619   | (4.7%)                           | 1152 | (14.2%) | -    |         |          | -       |
| DOOR            | 264   | (2.0%)                           | 264  | (3.2%)  | _    |         |          | -       |
| METAL           |       | -                                | 276  | (3.4%)  | _    |         |          | -       |
| PUNCH WINDOW    | 259   | (2.0%)                           |      | -       | _    |         |          | -       |
| GARAGE DOOR     |       | -                                | 876  | (10.8%) | _    |         |          | _       |
|                 |       |                                  |      | •       |      |         |          |         |
| TOTAL           | 12,98 | <u> </u>                         | 807  | 4       | 1131 |         | 1        | 1118    |

# ELEVATIONS BLDG. TYPE 'G'

MAIN 45 ZONING

APN: 218-18-001K & 218-18-001J

PRESENCE DESIGN

ZA1.15