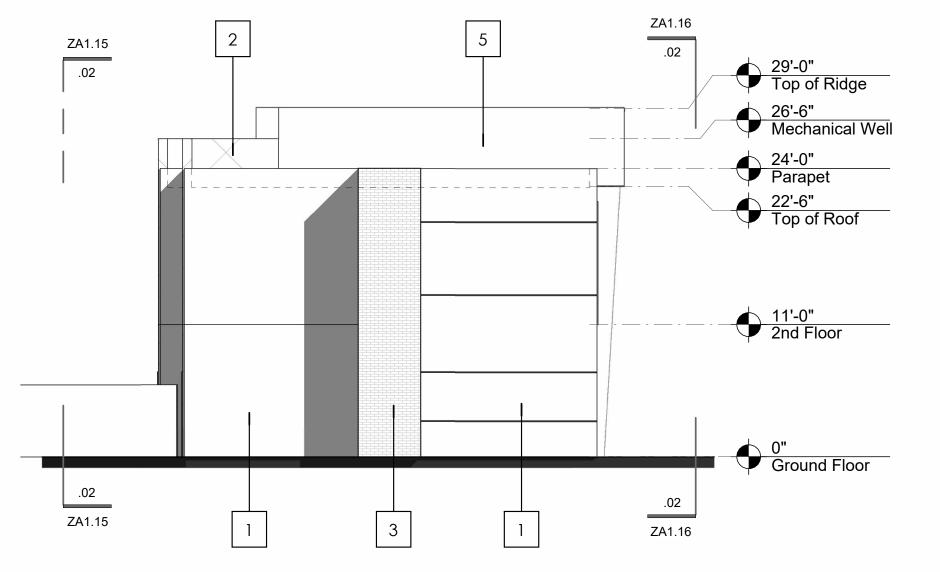

# Building 'G' Material per Elevation

|                 |             | Area (So        | aft) (Percen | tage)       |
|-----------------|-------------|-----------------|--------------|-------------|
| <u>Material</u> | SOUTH       | NORTH           | EAST         | WEST        |
|                 |             |                 |              |             |
| HARDY           | 4236 (32.6% | 5) -            | 28 (2.4%)    | 23 (2.0%)   |
| BRICK           | 216 (1.6%   | 5) 1136 (14.0%) | 130 (1.2%)   | 180 (16.1%) |
| STUCCO          | 3156 (24.3% | ) 4370 (54.1%)  | 664 (58.7%)  | 606 (54.2%) |
| CONCRETE TILES  | -           | _               | 309 (27.3%)  | 309 (27.6%) |
| GLASS           | 619 (4.7%   | ) 1152 (14.2%)  | -            | -           |
| DOOR            | 264 (2.0%   | ) 264 (3.2%)    | _            | -           |
| METAL           | -           | 276 (3.4%)      | -            | -           |
| PUNCH WINDOW    | 259 (2.0%   | 5)  -           | _            | -           |
| GARAGE DOOR     | -           | 876 (10.8%)     | -            | -           |
| •               |             |                 |              |             |
| TOTAL           | 12,986      | 8074            | 1131         | 1118        |
|                 |             |                 |              |             |

# ELEVATION BLDG. TYPE 'G'

MAIN 45 ZONING

APN: 218-18-001K & 218-18-001J

Orawn: ftb Checked: cdk SITE PLAN/ ZONING REQUEST
November 27 2024 PD 2408.09

ZA1.16

Unit Section C-C .03

SCALE: 1/4" = 1'-0"

Unit Section B-B .02