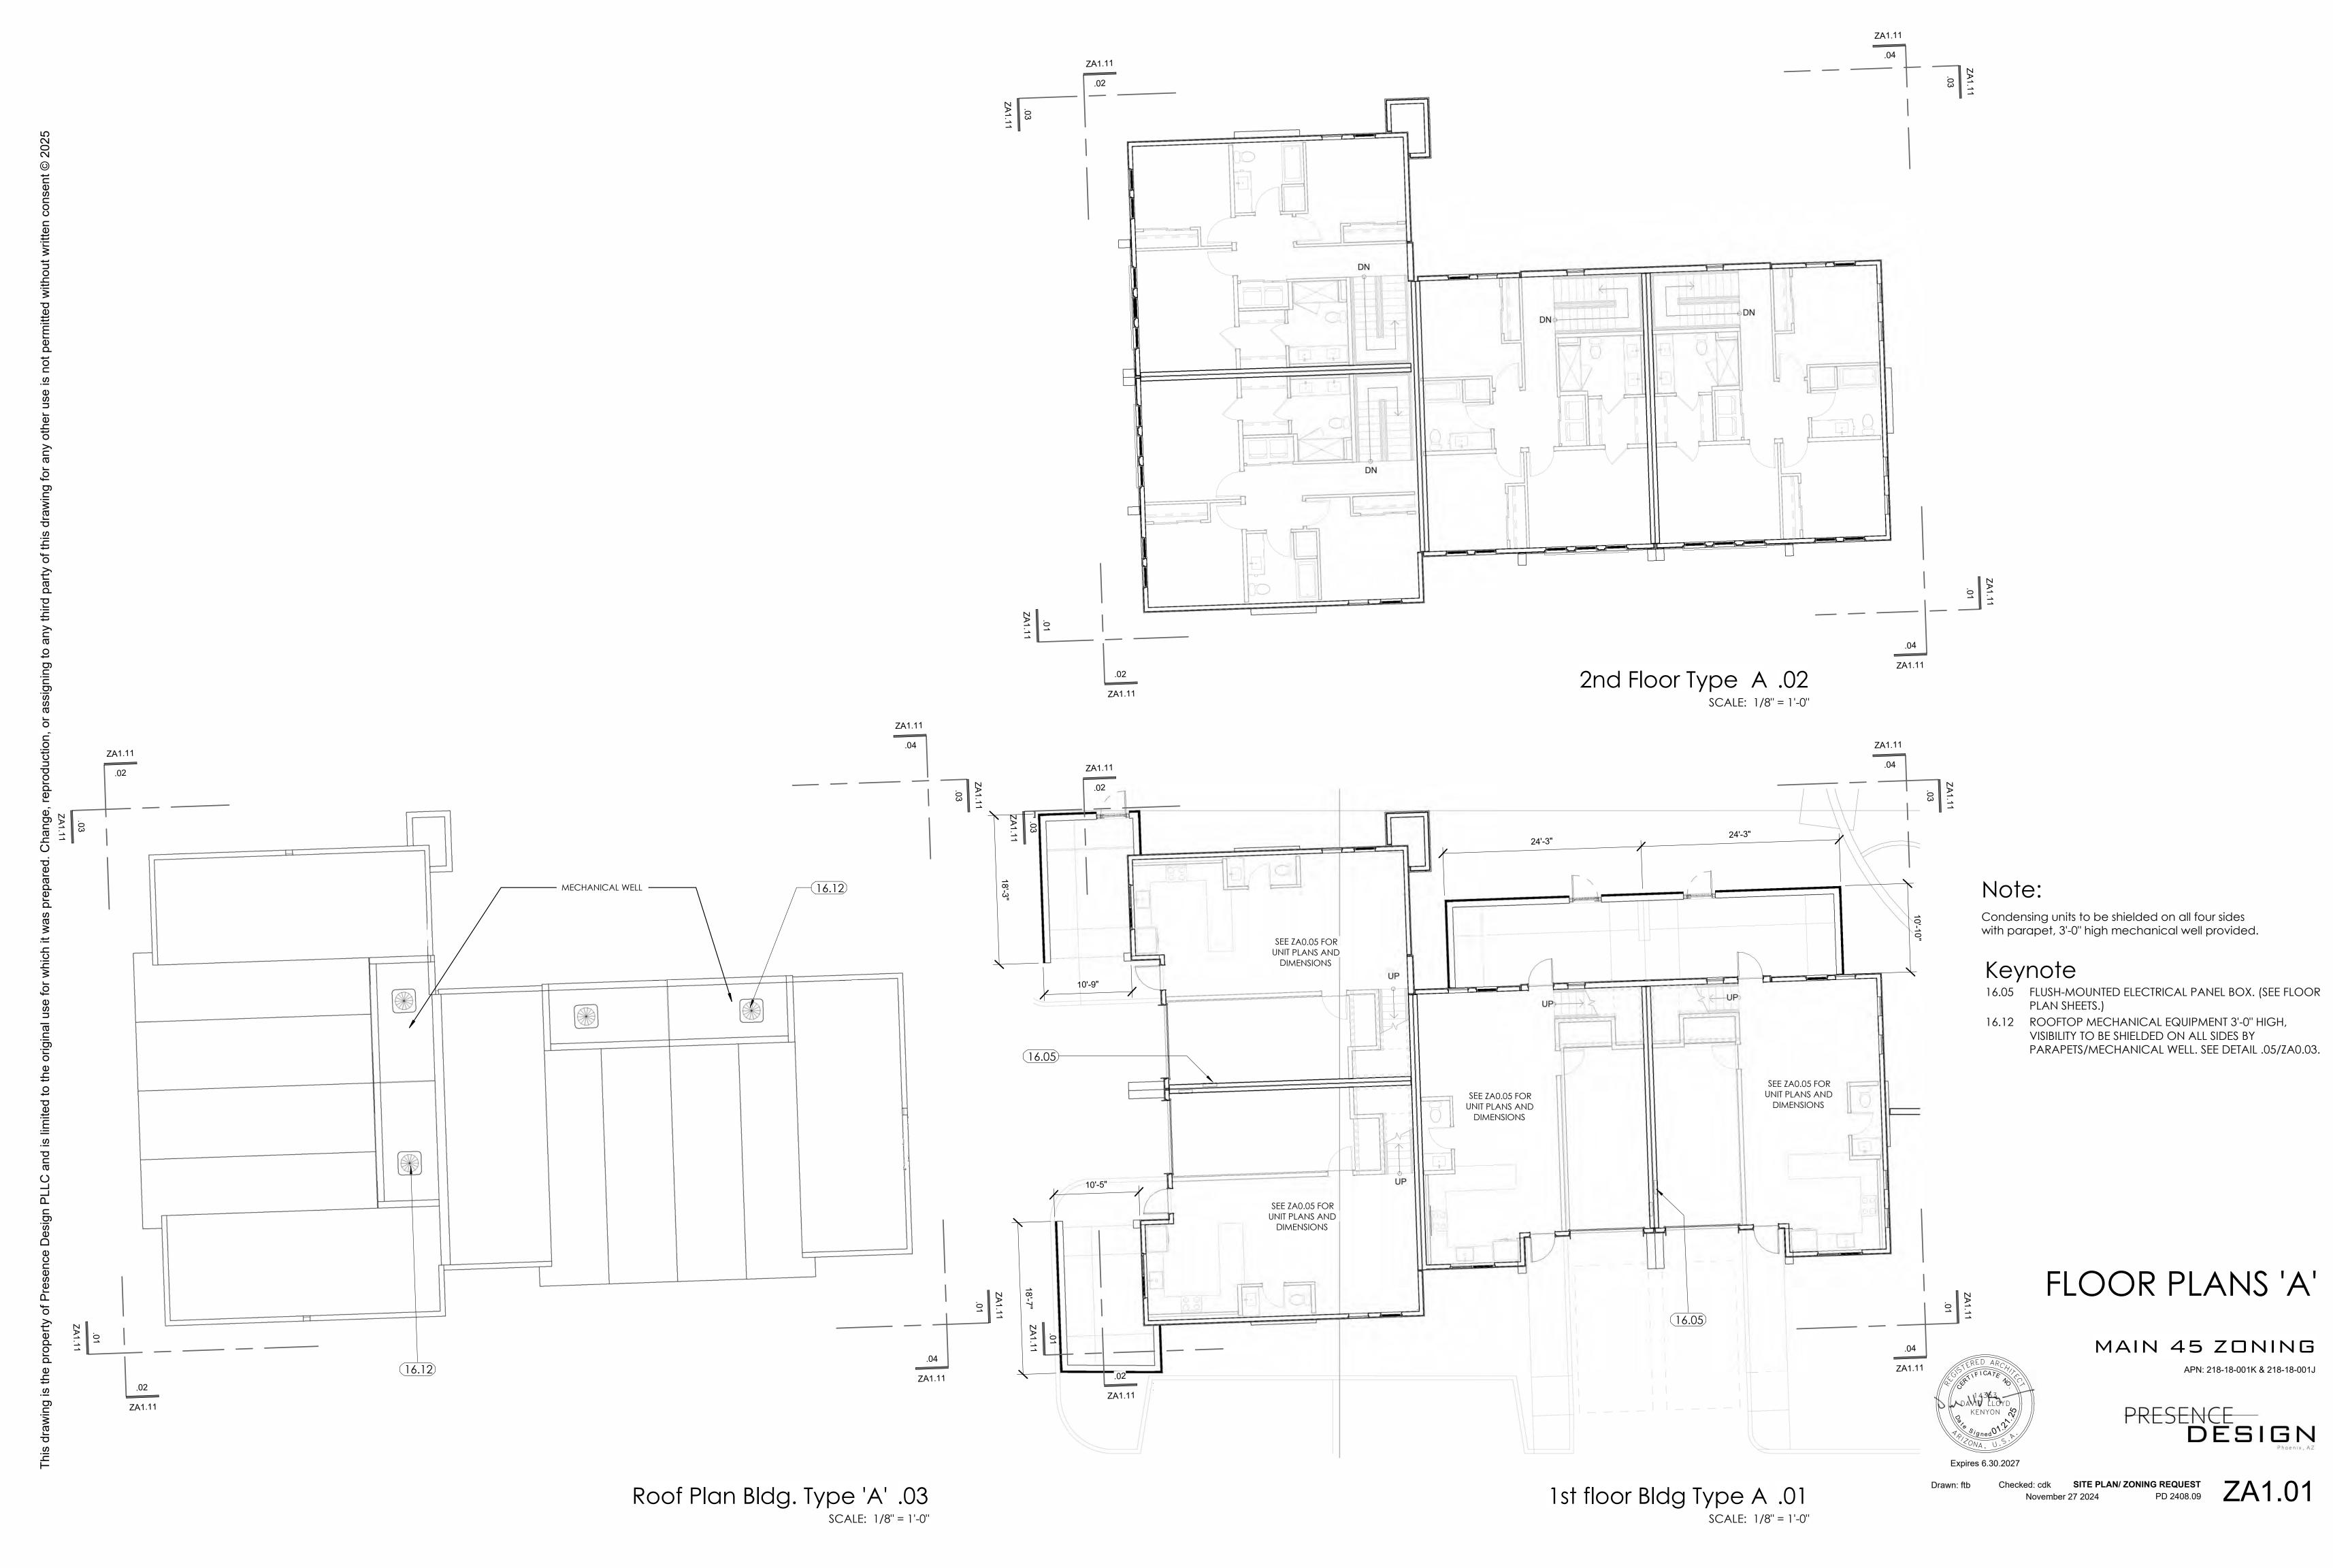

1st floor Bldg Type B .01

SCALE: 1/8" = 1'-0"

ZA1.11

## Note:

Condensing units to be shielded on all four sides with parapet, 3'-0" high mechanical well provided.

# Keynote

- 16.05 FLUSH-MOUNTED ELECTRICAL PANEL BOX. (SEE FLOOR PLAN SHEETS.)
- 16.12 ROOFTOP MECHANICAL EQUIPMENT 3'-0" HIGH,
  VISIBILITY TO BE SHIELDED ON ALL SIDES BY
  PARAPETS/MECHANICAL WELL. SEE DETAIL .05/ZA0.03.

# FLOOR PLANS 'B'

MAIN 45 ZONING

APN: 218-18-001K & 218-18-001J

Drawn: ftb Checked: cdk SITE PLAN/ ZONING REQUEST
November 27 2024 PD 2408.09

PLAN/ ZONING REQUEST PD 2408.09 ZA1.02

Roof Plan Bldg. Type 'C' .03