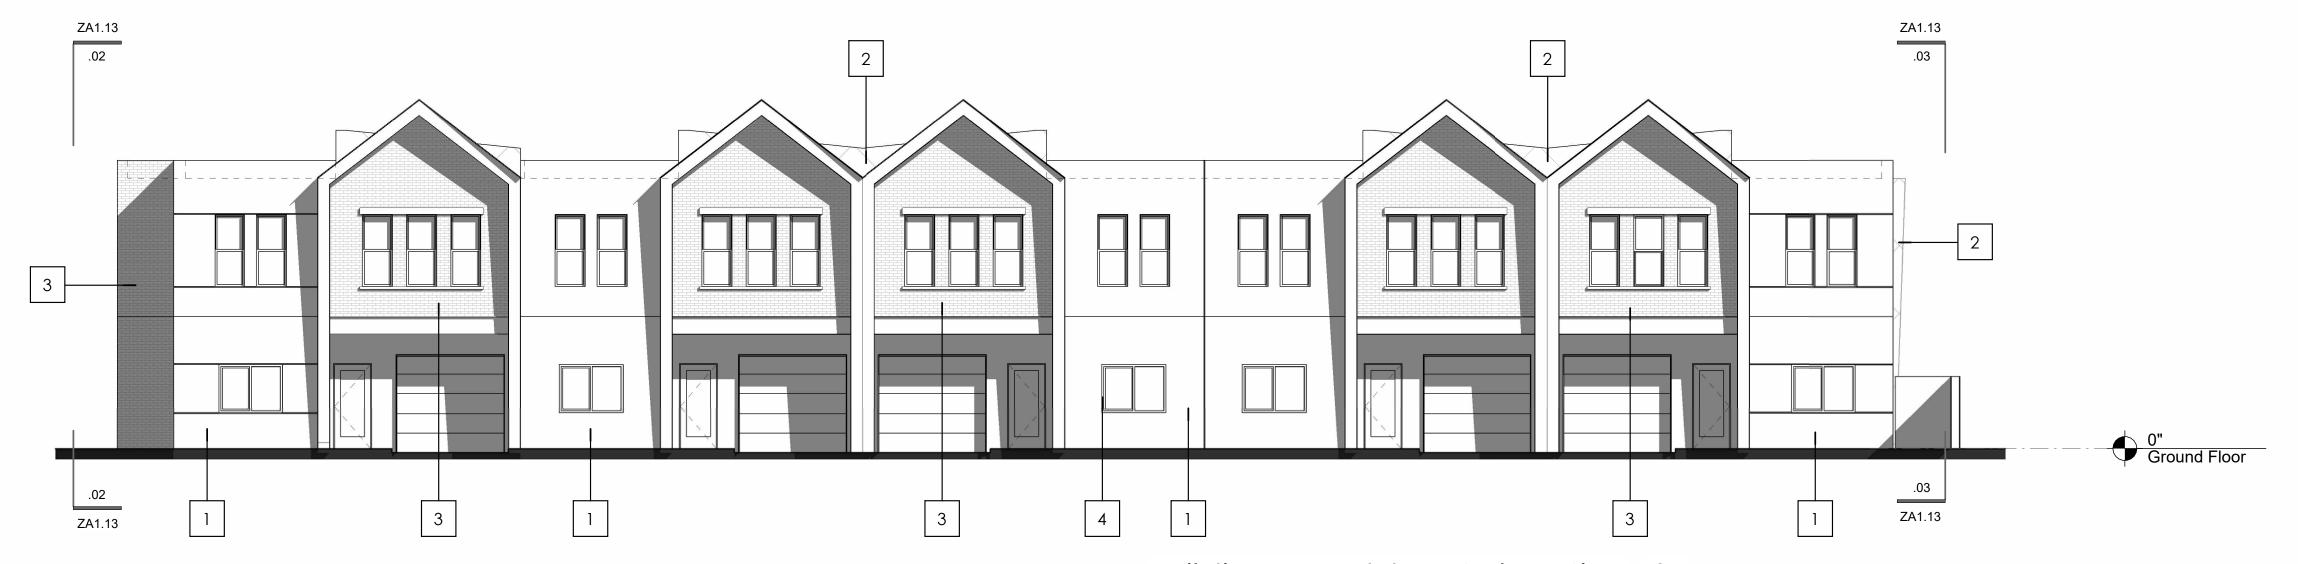

# ELEVATIONS BLDG. TYPE 'E'

MAIN 45 ZONING

APN: 218-18-001K & 218-18-001J

Drawn: ftb Checked: cdk SITE PLAN/ ZONING REQUEST
November 27 2024 PD 2408.09

PD 2408.09 ZA1.13

Building Type 'G' West Elevation .04

SCALE: 1/8" = 1'-0"

Building Type 'G' East Elevation .03

SCALE: 1/8" = 1'-0"

Building Type 'G' Partial South Elevation - A .01

SCALE: 1/8" = 1'-0"

## Finish Scheduel

- 1. Santa Barbara Finish Stucco-SW 7570 Erget White
- 2. Hardie Panel Vertical Siding 4x8 Painted with metal effects rust activator
- 3. Carbon black Velour Face Brick-Running Bond
- 4. Solarban Vitro Glass-Solar Gray or Sim
- 5. Eagle Roofing Concrete Tile-Bel Air Color 4595 Dark Charcoal
- 6. 4x8x16 CMU Block- 1/2 Batter Block W/Raked joints with White Splitface Cap Block
- 7. Local Stucco Finish- SW 6650 Marquis Orange

# Keynote

16.12 ROOFTOP MECHANICAL EQUIPMENT 3'-0" HIGH,
VISIBILITY TO BE SHIELDED ON ALL SIDES BY
PARAPETS/MECHANICAL WELL. SEE DETAIL .05/ZA0.03.

# Building 'G' Material per Elevation

|                 |       | <u> Area (Saft) (Percentage)</u> |      |         |      |         | <u>}</u> |         |
|-----------------|-------|----------------------------------|------|---------|------|---------|----------|---------|
| <u>Material</u> | SC    | DUTH                             | NC   | ORTH    | E    | AST     | ١ ١      | WEST    |
|                 |       |                                  |      |         |      |         |          |         |
| HARDY           | 4236  | (32.6%)                          |      | -       | 28   | (2.4%)  | 23       | (2.0%)  |
| BRICK           | 216   | (1.6%)                           | 1136 | (14.0%) | 130  | (1.2%)  | 180      | (16.1%) |
| STUCCO          | 3156  | (24.3%)                          | 4370 | (54.1%) | 664  | (58.7%) | 606      | (54.2%) |
| CONCRETE TILES  | -     |                                  |      | -       | 309  | (27.3%) | 309      | (27.6%) |
| GLASS           | 619   | (4.7%)                           | 1152 | (14.2%) | -    |         |          | -       |
| DOOR            | 264   | (2.0%)                           | 264  | (3.2%)  | _    |         |          | -       |
| METAL           |       | -                                | 276  | (3.4%)  | _    |         |          | -       |
| PUNCH WINDOW    | 259   | (2.0%)                           |      | -       | _    |         |          | -       |
| GARAGE DOOR     |       | -                                | 876  | (10.8%) | _    |         |          | _       |
|                 |       |                                  |      | •       |      |         |          |         |
| TOTAL           | 12,98 | <u> </u>                         | 807  | 4       | 1131 |         | 1        | 1118    |