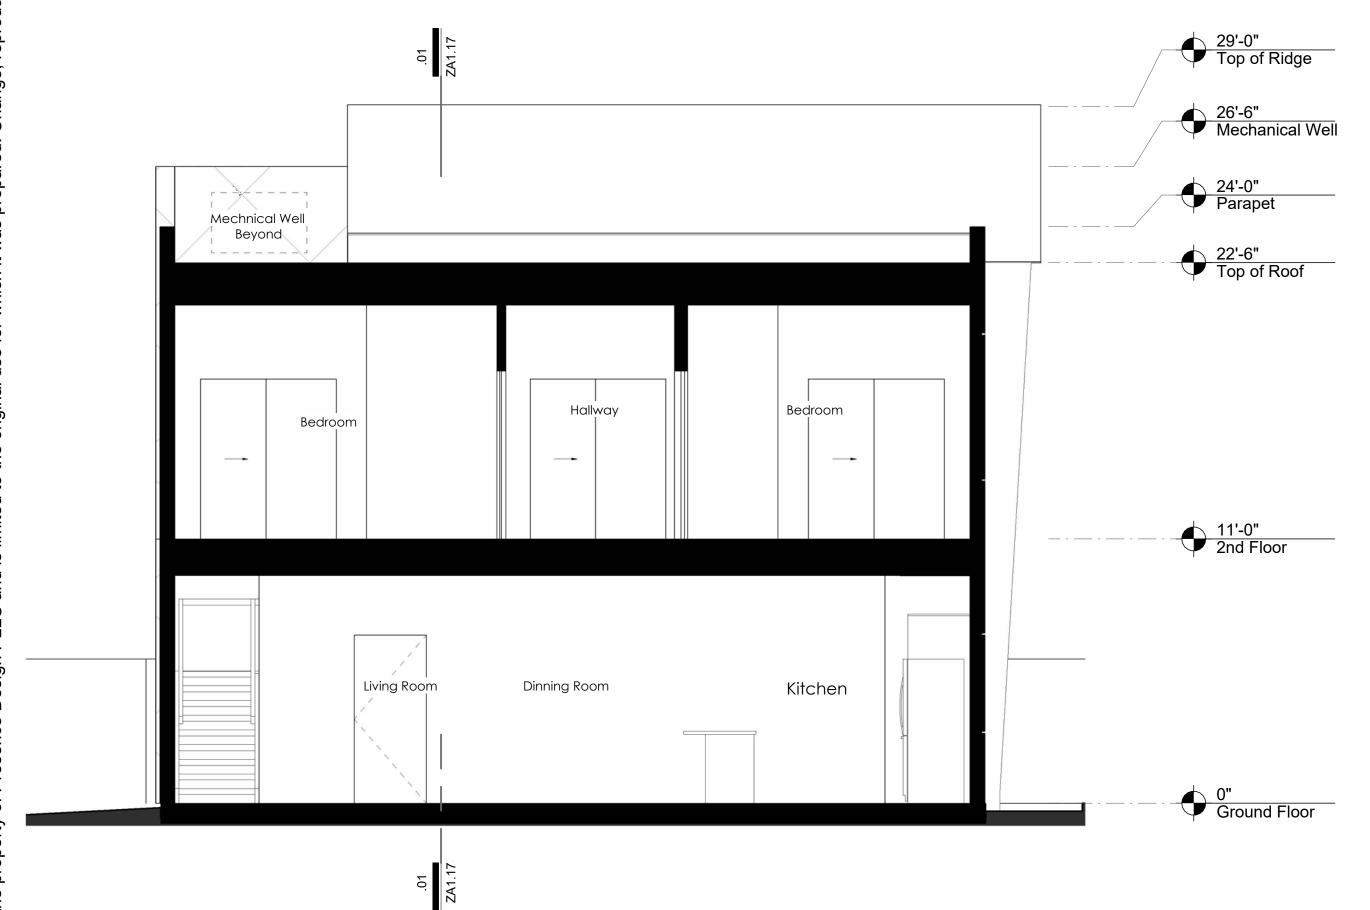

Ground Floor 3B2.5B Unit Plan .01 SCALE: 3/16" = 1'-0"

UNIT TYPE '1' & '2' PLANS

MAIN 45 ZONING

APN: 218-18-001K & 218-18-001J

Top of Ridge

Reof Affic

22'-6"

Top of Roof

Living Room

Some Sign of Affic State of Affic St

3B2.5B Unit Entry+ Patio Elevation .05

SCALE: 1/4" = 1'-0"

3B2.5B Unit Entry Section .04

SCALE: 1/4" = 1'-0"

3B2.5B Unit Entry & Patio .03

SCALE: 1/4" = 1'-0"

## Note:

Condensing units to be shielded on all four sides with parapet, 3'-0" high mechanical well provided.

# Keynote

- 16.05 FLUSH-MOUNTED ELECTRICAL PANEL BOX. (SEE FLOOR PLAN SHEETS.)
- 16.12 ROOFTOP MECHANICAL EQUIPMENT 3'-0" HIGH,
  VISIBILITY TO BE SHIELDED ON ALL SIDES BY
  PARAPETS/MECHANICAL WELL. SEE DETAIL .05/ZA0.03.