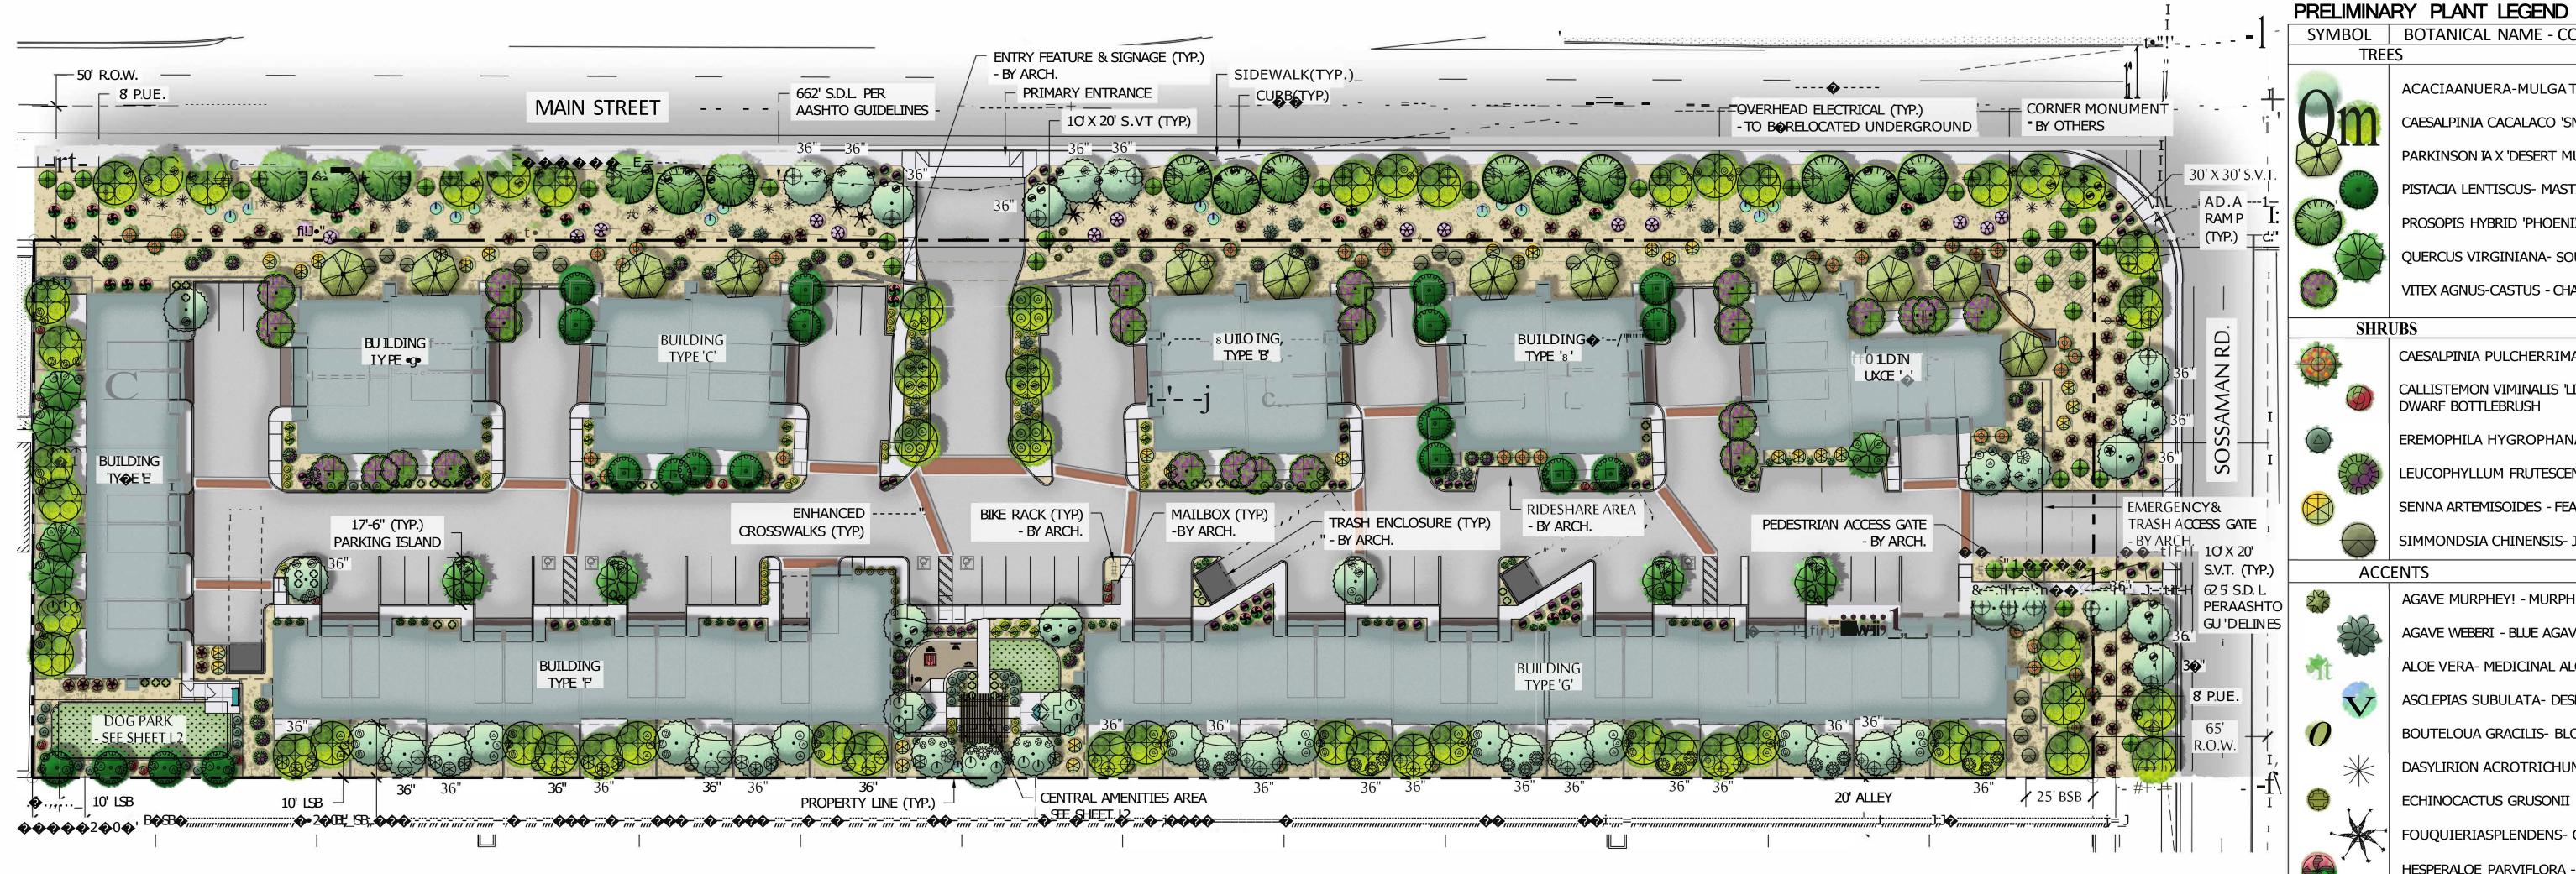

#### MAIN STREET - STREET FRONTAGE:

(1 TREE, 6 SHRUBS PER 25 LN FT.) STREET FRONTAGE: 720 LN. FT. REQUIRED: (29) TREES & (174) SHRUBS

PROVIDED: (35) TREES & (237) SHRUBS

#### SOSSAMAN ROAD-STREET FRONTAGE:

(1 TREE, 6 SHRUBS PER 25 LN FT.) STREET FRONTAGE: 169 LN. FT.

> REQUIRED: (7) TREES & (42) SHRUBS PROVIDED: (13) TREES & (95) SHRUBS

#### PARKING LOT LANDSCAPE ISLANDS:

REQUIRED: (6) TREES & (18) SHRUBS PROVIDED: (6) TREES & (30) SHRUBS

#### WEST PROPERTY LINE:

(3 TREES AND 20 SHRUBS PER 100 LN. FT) ADJACENT PROPERTY LINE: 200 LN. FT. REQUIRED: (6) TREES & (40) SHRUBS PROVIDED: (10) TREES & (38) SHRUBS

#### SOUTH PROPERTY LINE:

(4 TREE AND 20 SHRUBS PER 100 LN. FT.) ADJACENT PROPERTY LINE: 764 LN. FT.

> REQUIRED: (31) TREES & (155) SHRUBS PROVIDED: (47) TREES & (171) SHRUBS

## MIN. 10% TREES IN PARKING LOT ISLANDS

REQUIRED TO BE 36" BOX: REQUIRED: (1) TREE

PROVIDED: (1) TREE

#### MIN. 25% STREET FRONTAGE TREES REQUIRED TO BE 36" BOX:

REQUIRED: (9) TREES PROVIDED: (12) TREES