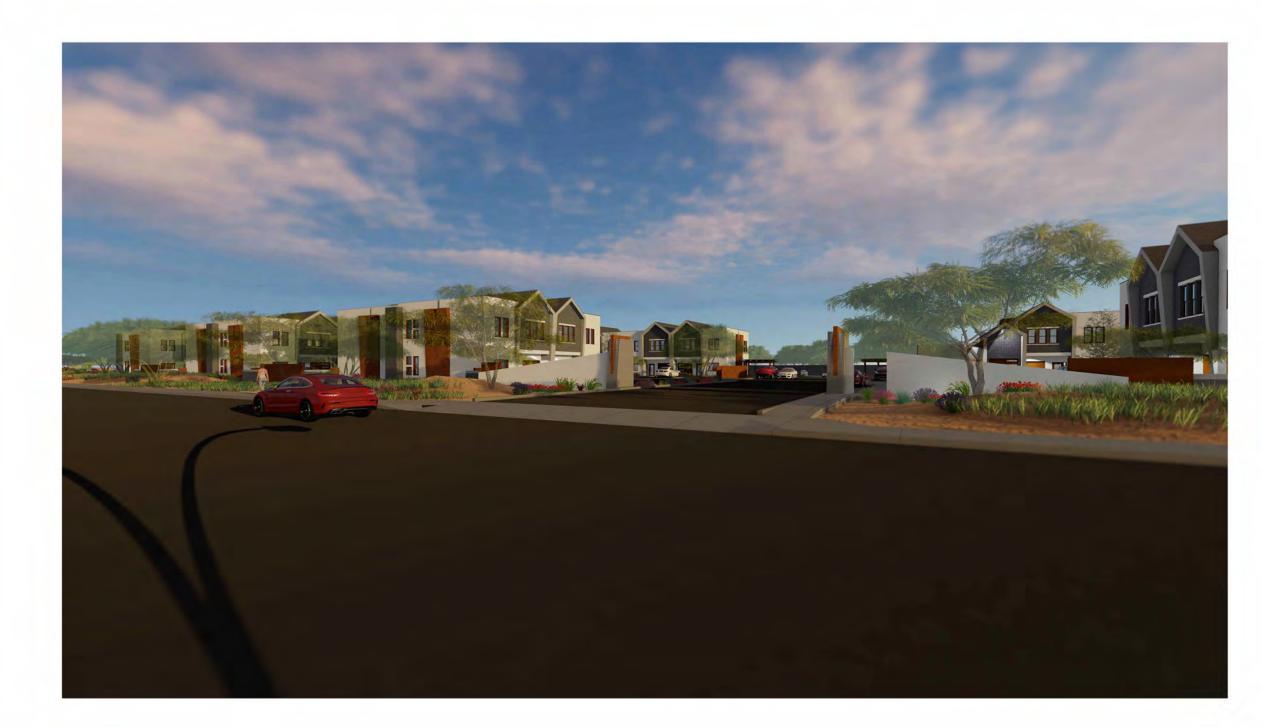

These development standards are justified by the quality architecture which is visible to the public view as shown in Figure 6 on the next page.

Figure 6 – Conceptual Street View to Front Yard Buildings and Walls

The proposed building is integrated with the 6' high site walls to create a street scene which is exciting and balanced. The proposed building and wall materials (including hardy board, brick, stucco, glass, and CMU) exceed standards for number of required materials (five materials provided where two required) and building articulation (including use of diagonal projections). This urban design is appropriate along Mesa's Main Street and is executed with building plane offsets and the use of a batter stack CMU wall design on integrated private open space areas.