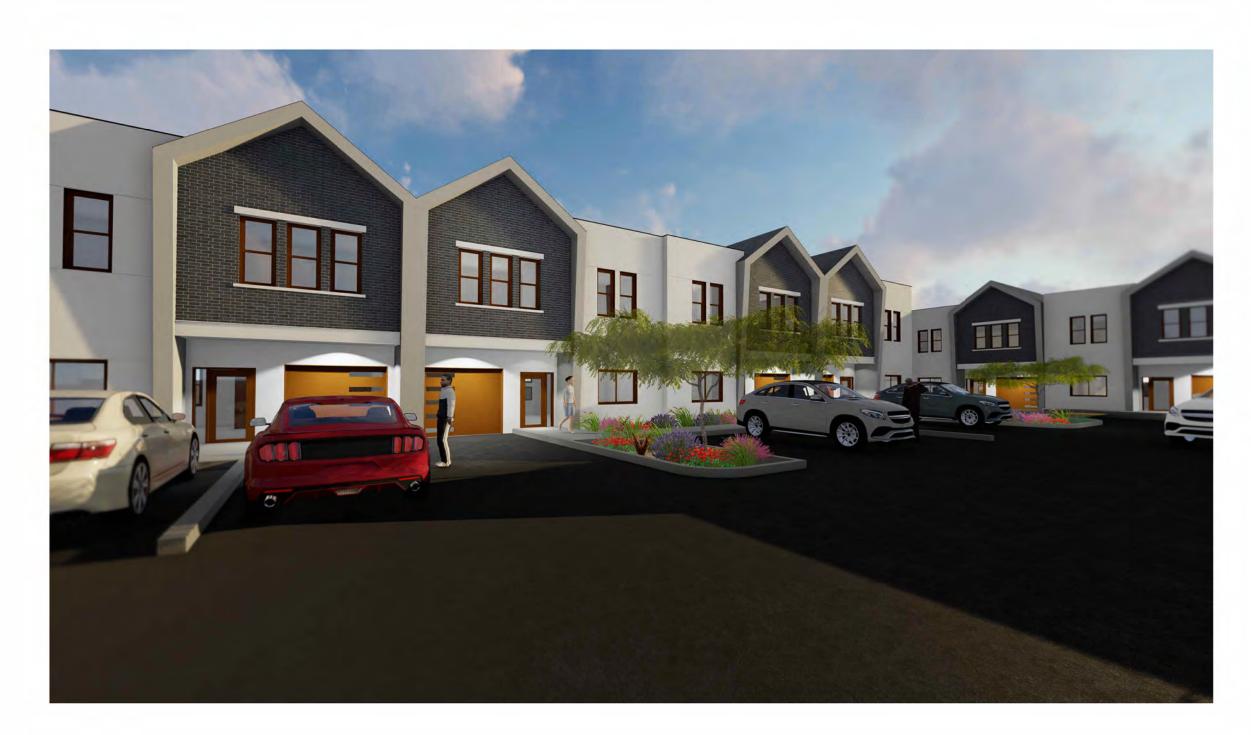

The proposed site plan is provided in Figure 5 on the next page.

Figure 5 - Conceptual Site Plan

The proposed building architecture is a contemporary design featuring variety in roof lines, desirable massing, and a sophisticated mixture of materials. The mixture of building materials provided includes hardy board, brick, stucco, and glass which is balanced with pitched roofs, parapets, and worthwhile articulation. The applicant exceeds the material percentage requirements of Mesa's quality design standards by ensuring that a combination of brick, concrete tile, glass and hardy board exceeds 25% on every elevation. The proposed building architecture is a contemporary design featuring variety in roof lines, desirable massing, and a sophisticated mixture of materials. The mixture of building materials provided includes hardy board, brick, stucco, and glass which is balanced with pitched roofs, parapets, and worthwhile articulation. Building heights are primarily two stories with a single-story unit also being provided at the primary entry to the site. The unit product consists of primarily 3 bedroom/2.5 bath units with open layouts. The proposed architecture provides superior quality to justify the PAD standards.

Building heights are primarily two stories with a single-story unit also being provided at the primary entry to the site. The unit product consists of 1,590 square foot units with 3 bedroom/2.5 baths and open floor plan layouts. Each garage unit in the development will be prewired to provide electric vehicle charging capability. Each unit benefits from a large private open space with yards varying from 196 SF to 613 SF (422 SF average per unit).