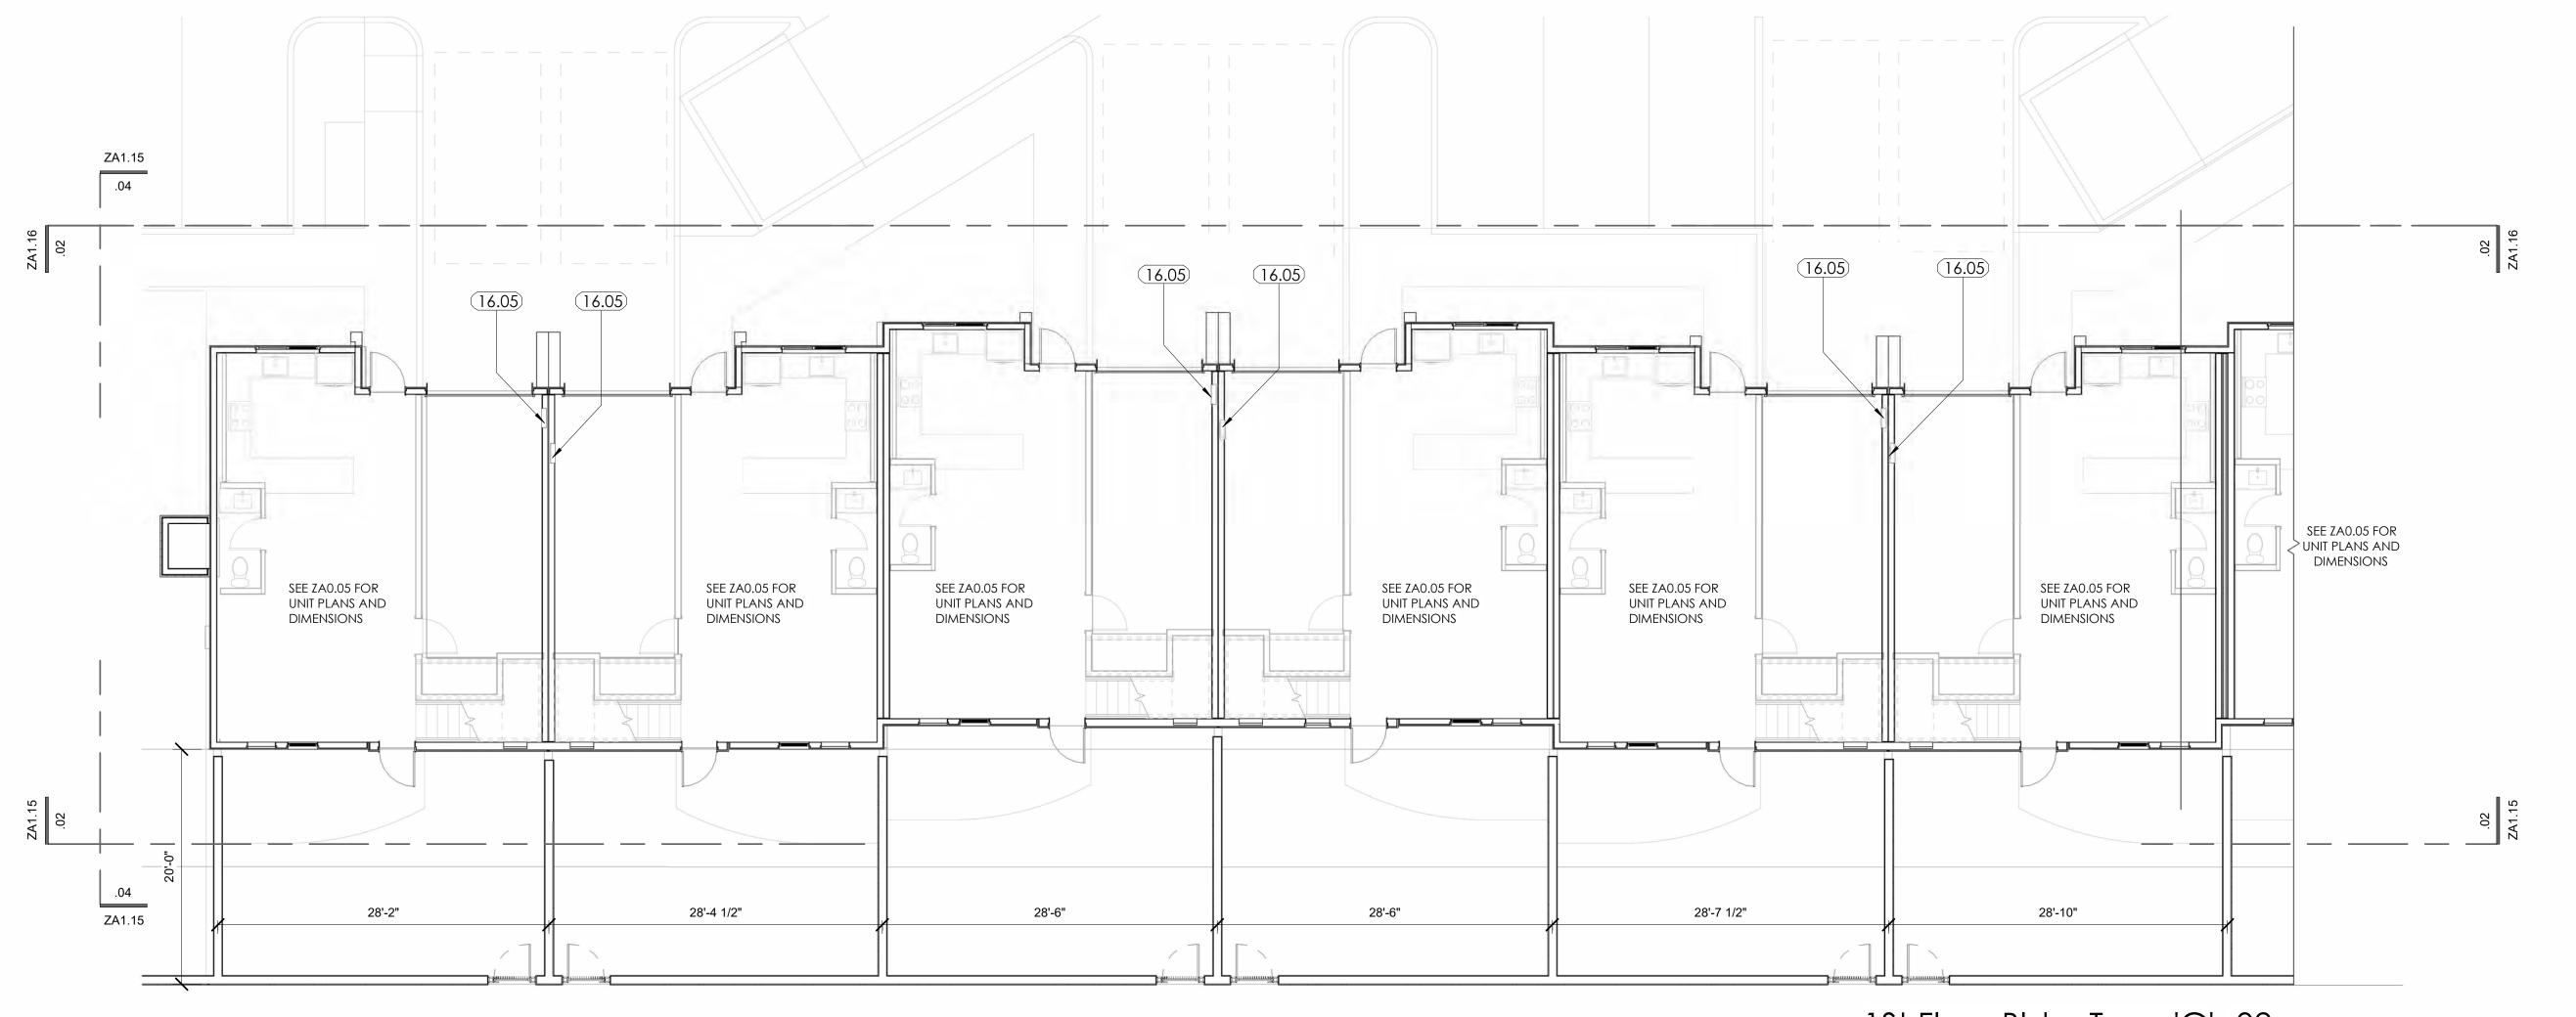

# 1St Floor Bldg. Type 'G' .01 SCALE: 1/8" = 1'-0"

# Note:

Condensing units to be shielded on all four sides with parapet, 3'-0" high mechanical well provided.

## Keynote

- 16.05 FLUSH-MOUNTED ELECTRICAL PANEL BOX. (SEE FLOOR PLAN SHEETS.)
- 16.12 ROOFTOP MECHANICAL EQUIPMENT 3'-0" HIGH,
  VISIBILITY TO BE SHIELDED ON ALL SIDES BY
  PARAPETS/MECHANICAL WELL. SEE DETAIL .05/ZA0.03.

# FLOOR PLANS 'G'

ZA1.08

2nd Floor Bldg. Type 'G' .01 SCALE: 1/8" = 1'-0"

Partial 2nd Floor Bldg. Type 'G' .02

MAIN 45 ZONING

APN: 218-18-001K & 218-18-001J

Roof Plan Bldg. Type 'G' - Dependent 2 .02