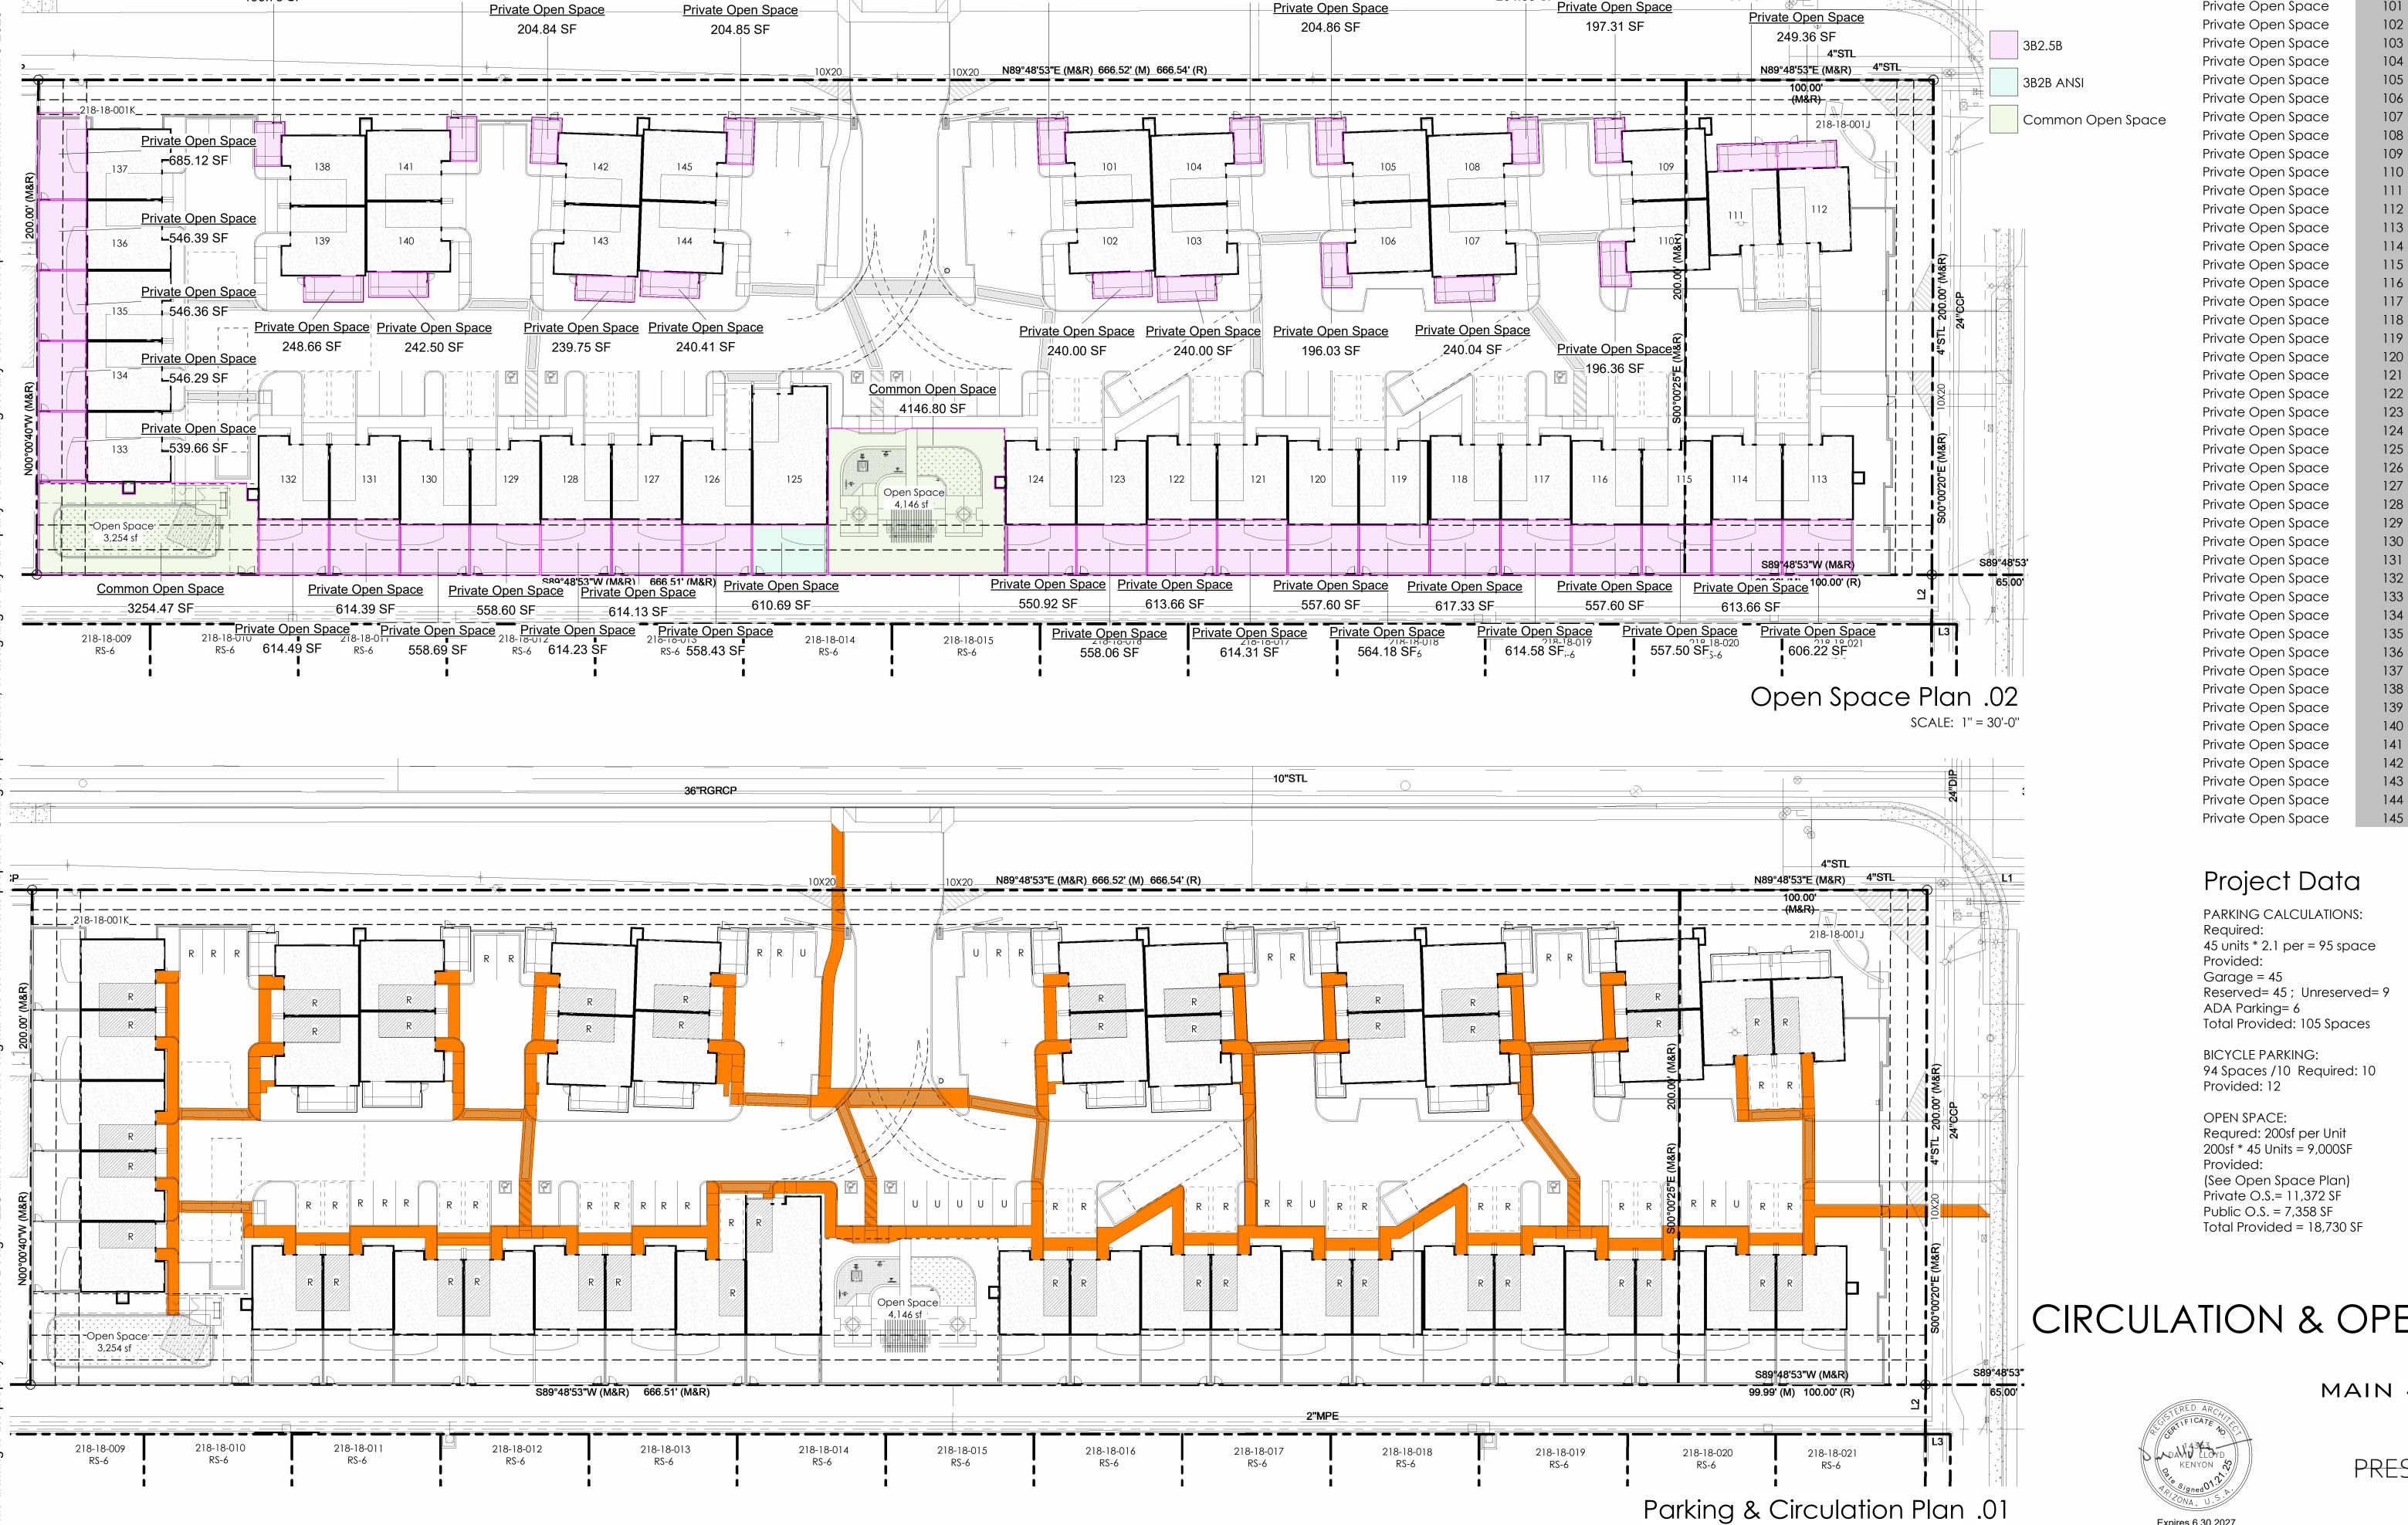

The proposed site plan is provided in Figure 5 on the next page.

Figure 5 - Conceptual Site Plan

The proposed building architecture is a contemporary design featuring variety in roof lines, desirable massing, and a sophisticated mixture of materials. The mixture of building materials provided includes hardy board, brick, stucco, and glass which is balanced with pitched roofs, parapets, and worthwhile articulation. The applicant exceeds the material percentage requirements of Mesa's quality design standards by ensuring that a combination of brick, concrete tile, glass and hardy board exceeds 25% on every elevation. The proposed building architecture is a contemporary design featuring variety in roof lines, desirable massing, and a sophisticated mixture of materials. The mixture of building materials provided includes hardy board, brick, stucco, and glass which is balanced with pitched roofs, parapets, and worthwhile articulation. Building heights are primarily two stories with a single-story unit also being provided at the primary entry to the site. The unit product consists of primarily 3 bedroom/2.5 bath units with open layouts. The proposed architecture provides superior quality to justify the PAD standards.

Building heights are primarily two stories with a single-story unit also being provided at the primary entry to the site. The unit product consists of 1,590 square foot units with 3 bedroom/2.5 baths and open floor plan layouts. Each garage unit in the development will be prewired to provide electric vehicle charging capability. Each unit benefits from a large private open space with yards varying from 196 SF to 613 SF (422 SF average per unit).

The total open space provided within the community far exceeds standards (587 sq. ft./unit provided where 200 sq. ft./unit required). This contributes to ensuring that superior transitions between buildings, asphalt and open space are provided for the community and further justify these deviations.

#### f. Private Open Space Accessibility

The site plan designates that eleven (11) of the units (identified on the Open Space Plan as Units 101, 104-106, 108-110, 138, 141-142, and 145) will have between 196 to 204 square feet of private open space area which is accessible near the front door of the unit as opposed to being accessible from a doorway or habitable room. As noted above, the private open space areas provided within this community far exceed the standards of the MZO which requires 120 square feet of private open space. These eleven (11) units open space areas are designed with private access placed at the walkup to the front door and near the reserved parking for the unit. This design consideration is justified by the overall superior private open space provided for the project and the sensible location of the private open space near the front door of the unit.