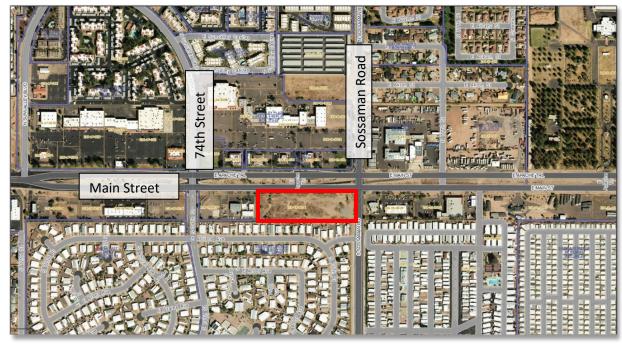

The specific requests being made with this application are to rezone the property from Limited Commercial (LC) to Multiple Residence (RM-2) with a PAD overlay along with a Site Plan Review.

The subject property is a narrow, vacant piece of land and identified as APNs 218-18-001K and 218-18-001J on the Maricopa County Assessor Map. An aerial photo of the site is shown below with the subject parcel outlined in red.

Figure 1 - Site Aerial