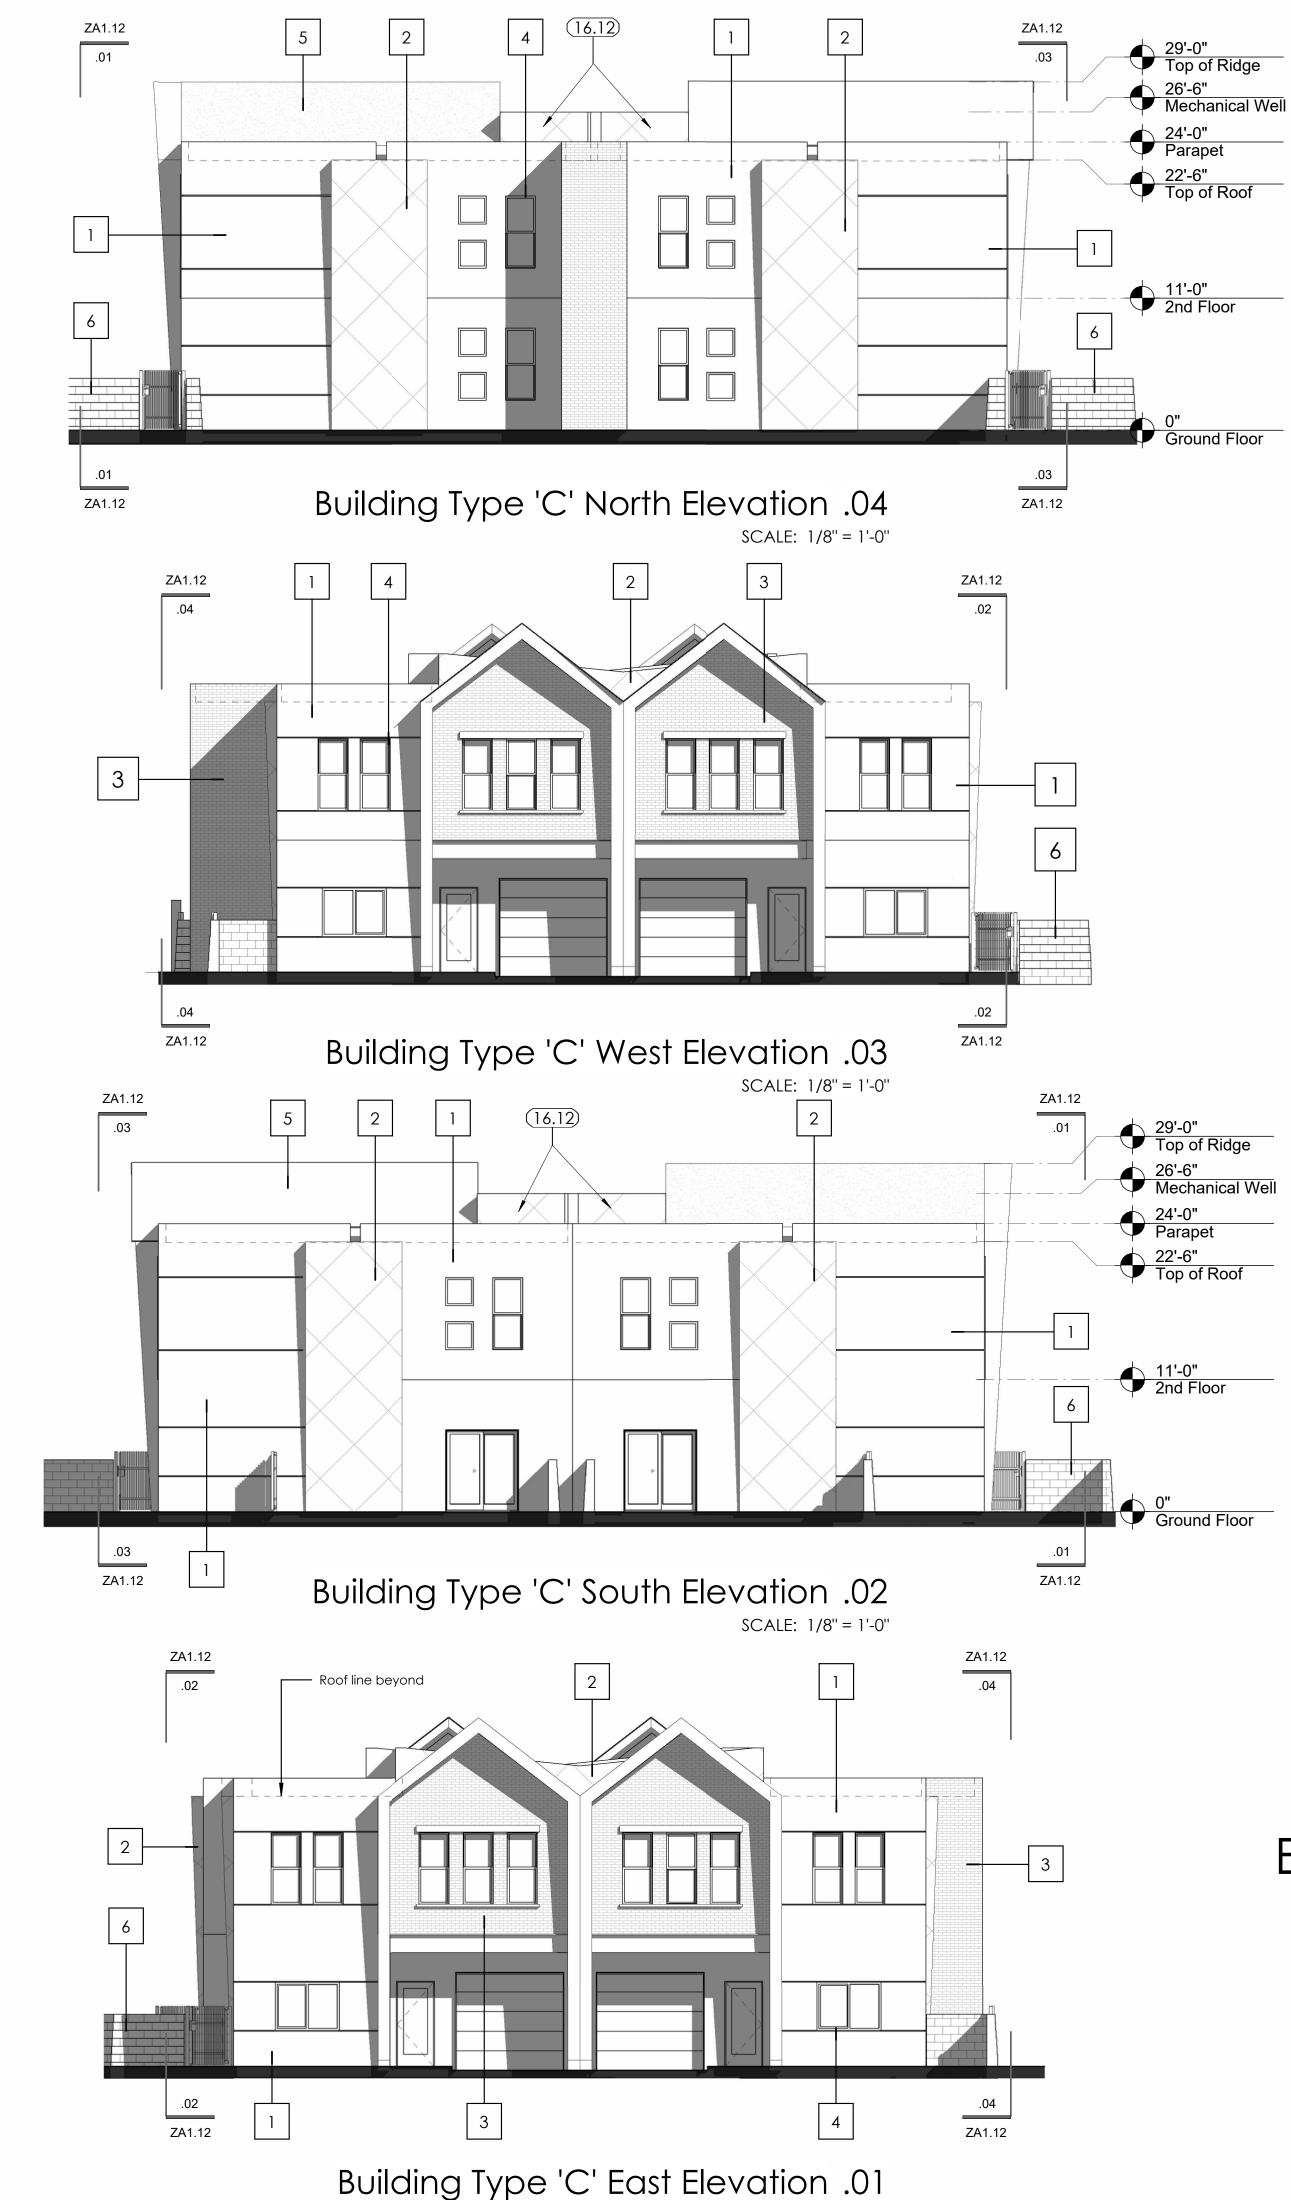

The proposed site plan is provided in Figure 5 on the next page.

Figure 5 - Conceptual Site Plan

The proposed building architecture is a contemporary design featuring variety in roof lines, desirable massing, and a sophisticated mixture of materials. The mixture of building materials provided includes hardy board, brick, stucco, and glass which is balanced with pitched roofs, parapets, and worthwhile articulation. The applicant exceeds the material percentage requirements of Mesa's quality design standards by ensuring that a combination of brick, concrete tile, glass and hardy board exceeds 25% on every elevation. The proposed building architecture is a contemporary design featuring variety in roof lines, desirable massing, and a sophisticated mixture of materials. The mixture of building materials provided includes hardy board, brick, stucco, and glass which is balanced with pitched roofs, parapets, and worthwhile articulation. Building heights are primarily two stories with a single-story unit also being provided at the primary entry to the site. The unit product consists of primarily 3 bedroom/2.5 bath units with open layouts. The proposed architecture provides superior quality to justify the PAD standards.

Building heights are primarily two stories with a single-story unit also being provided at the primary entry to the site. The unit product consists of 1,590 square foot units with 3 bedroom/2.5 baths and open floor plan layouts. Each garage unit in the development will be prewired to provide electric vehicle charging capability. Each unit benefits from a large private open space with yards varying from 196 SF to 613 SF (422 SF average per unit).

#### Alternative Compliance

The proposed architecture yields a creative, high-quality approach on a unique parcel of land. The architecture complies with the standards of the City of Mesa's design guidelines in all respects except that the second required building material on several facades is less than 25% as required by the MZO. However, the proposed architecture is a much better alternative because instead of only having two (2) kinds of primary exterior materials, the proposed architecture has five (5) primary exterior materials (stucco, hardy board, brick, concrete tile, and glazing). The specific material calculations for each façade are provided on Architectural Sheets ZA1.11 to ZA1.16.

The site plan has seven building types, which creates architectural interest in and of itself for a relatively small development site, but each building individually has a variety of materials. For example, Building 'A' North elevation is a superior alternative because it uses hardy, brick, concrete tile, and glazing to aggregate to a total of 32.2% primary materials (more than the 25% baseline standard) in addition to the 45% stucco. A similar approach is taken throughout the development with stucco never exceeding 60% as the primary material, hardy board never exceeding 48%, brick never exceeding 27%, and concrete tile never exceeding 26%. Thus, a large variation in quality materials is provided with this design, the project avoids being stucco dominant, and great architectural interest is achieved.