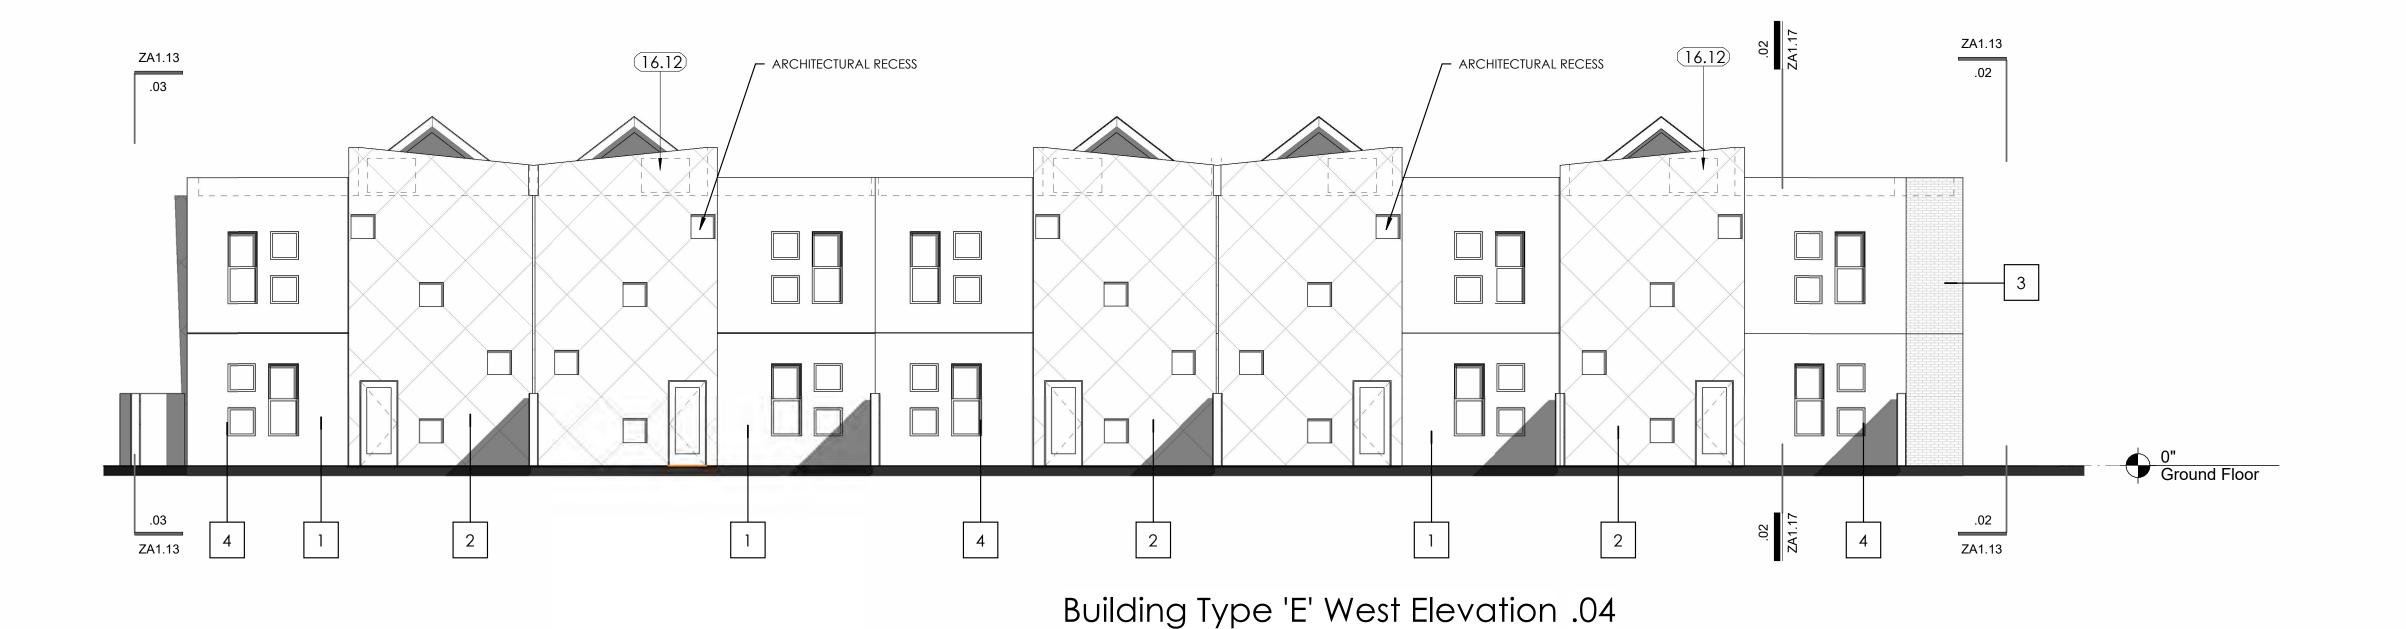

The proposed site plan is provided in Figure 5 on the next page.

Figure 5 - Conceptual Site Plan

The proposed building architecture is a contemporary design featuring variety in roof lines, desirable massing, and a sophisticated mixture of materials. The mixture of building materials provided includes hardy board, brick, stucco, and glass which is balanced with pitched roofs, parapets, and worthwhile articulation. The applicant exceeds the material percentage requirements of Mesa's quality design standards by ensuring that a combination of brick, concrete tile, glass and hardy board exceeds 25% on every elevation. The proposed building architecture is a contemporary design featuring variety in roof lines, desirable massing, and a sophisticated mixture of materials. The mixture of building materials provided includes hardy board, brick, stucco, and glass which is balanced with pitched roofs, parapets, and worthwhile articulation. Building heights are primarily two stories with a single-story unit also being provided at the primary entry to the site. The unit product consists of primarily 3 bedroom/2.5 bath units with open layouts. The proposed architecture provides superior quality to justify the PAD standards.

Building heights are primarily two stories with a single-story unit also being provided at the primary entry to the site. The unit product consists of 1,590 square foot units with 3 bedroom/2.5 baths and open floor plan layouts. Each garage unit in the development will be prewired to provide electric vehicle charging capability. Each unit benefits from a large private open space with yards varying from 196 SF to 613 SF (422 SF average per unit).

#### Alternative Compliance

The proposed architecture yields a creative, high-quality approach on a unique parcel of land. The architecture complies with the standards of the City of Mesa's design guidelines in all respects except that the second required building material on several facades is less than 25% as required by the MZO. However, the proposed architecture is a much better alternative because instead of only having two (2) kinds of primary exterior materials, the proposed architecture has five (5) primary exterior materials (stucco, hardy board, brick, concrete tile, and glazing). The specific material calculations for each façade are provided on Architectural Sheets ZA1.11 to ZA1.16.

The site plan has seven building types, which creates architectural interest in and of itself for a relatively small development site, but each building individually has a variety of materials. For example, Building 'A' North elevation is a superior alternative because it uses hardy, brick, concrete tile, and glazing to aggregate to a total of 32.2% primary materials (more than the 25% baseline standard) in addition to the 45% stucco. A similar approach is taken throughout the development with stucco never exceeding 60% as the primary material, hardy board never exceeding 48%, brick never exceeding 27%, and concrete tile never exceeding 26%. Thus, a large variation in quality materials is provided with this design, the project avoids being stucco dominant, and great architectural interest is achieved.

# Building 'E' Material per Elevation

|                |         | Area (Saft) (%) |     |         |      |         |             |         |
|----------------|---------|-----------------|-----|---------|------|---------|-------------|---------|
| Material       | NORTH   |                 | SC  | DUTH    | WEST |         | <u>EAST</u> |         |
|                |         | _               |     |         |      |         |             |         |
| HARDY          | 203 (17 | 7.8%)           | 28  | (2.4%)  | 58   | (1.2%)  | 1765        | (48.0%) |
| BRICK          | _       |                 | 130 | (11.5%) | 912  | (18.5%) | 113         | (3.0%)  |
| STUCCO         | 606 (53 | 3.2%)           | 664 | (58.7%) | 2849 | (58.0%) | 1320        | (3.6%)  |
| CONCRETE TILES | 309 (27 | 7.1%)           | 309 | (27.3%) | _    |         | _           |         |
| GLASS          | -       |                 |     | -       | 501  | (10.2%) | 258         | (7.0%)  |
| DOOR           | _       |                 |     | -       | 110  | (2.2%)  | 110         | (3.0%)  |
| METAL          | _       |                 |     | _       | 115  | (2.3%)  | _           |         |
| PUNCH WINDOW   | 21 (1.  | 8%)             |     | -       |      | -       | 108         | (2.9%)  |
| GARAGE DOOR    | -       | ·               |     | _       | 365  | (7.4%)  | _           |         |
|                |         |                 |     |         |      | . ,     |             |         |
| TOTAL          | 1139    |                 | 113 | 1       | 4910 |         | 3674        |         |