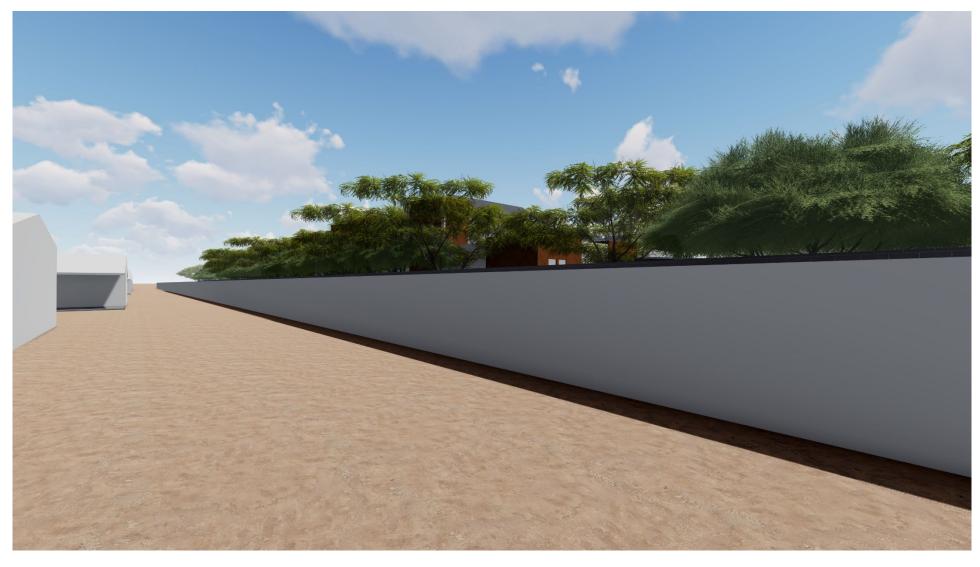

These development standards are justified by the quality architecture which is visible to the public view as shown in Figure 6 on the next page.

Figure 6 – Conceptual Street View to Front Yard Buildings and Walls

The proposed building is integrated with the 6' high site walls to create a street scene which is exciting and balanced. The proposed building and wall materials (including hardy board, brick, stucco, glass, and CMU) exceed standards for number of required materials (five materials provided where two required) and building articulation (including use of diagonal projections). This urban design is appropriate along Mesa's Main Street and is executed with building plane offsets and the use of a batter stack CMU wall design on integrated private open space areas.