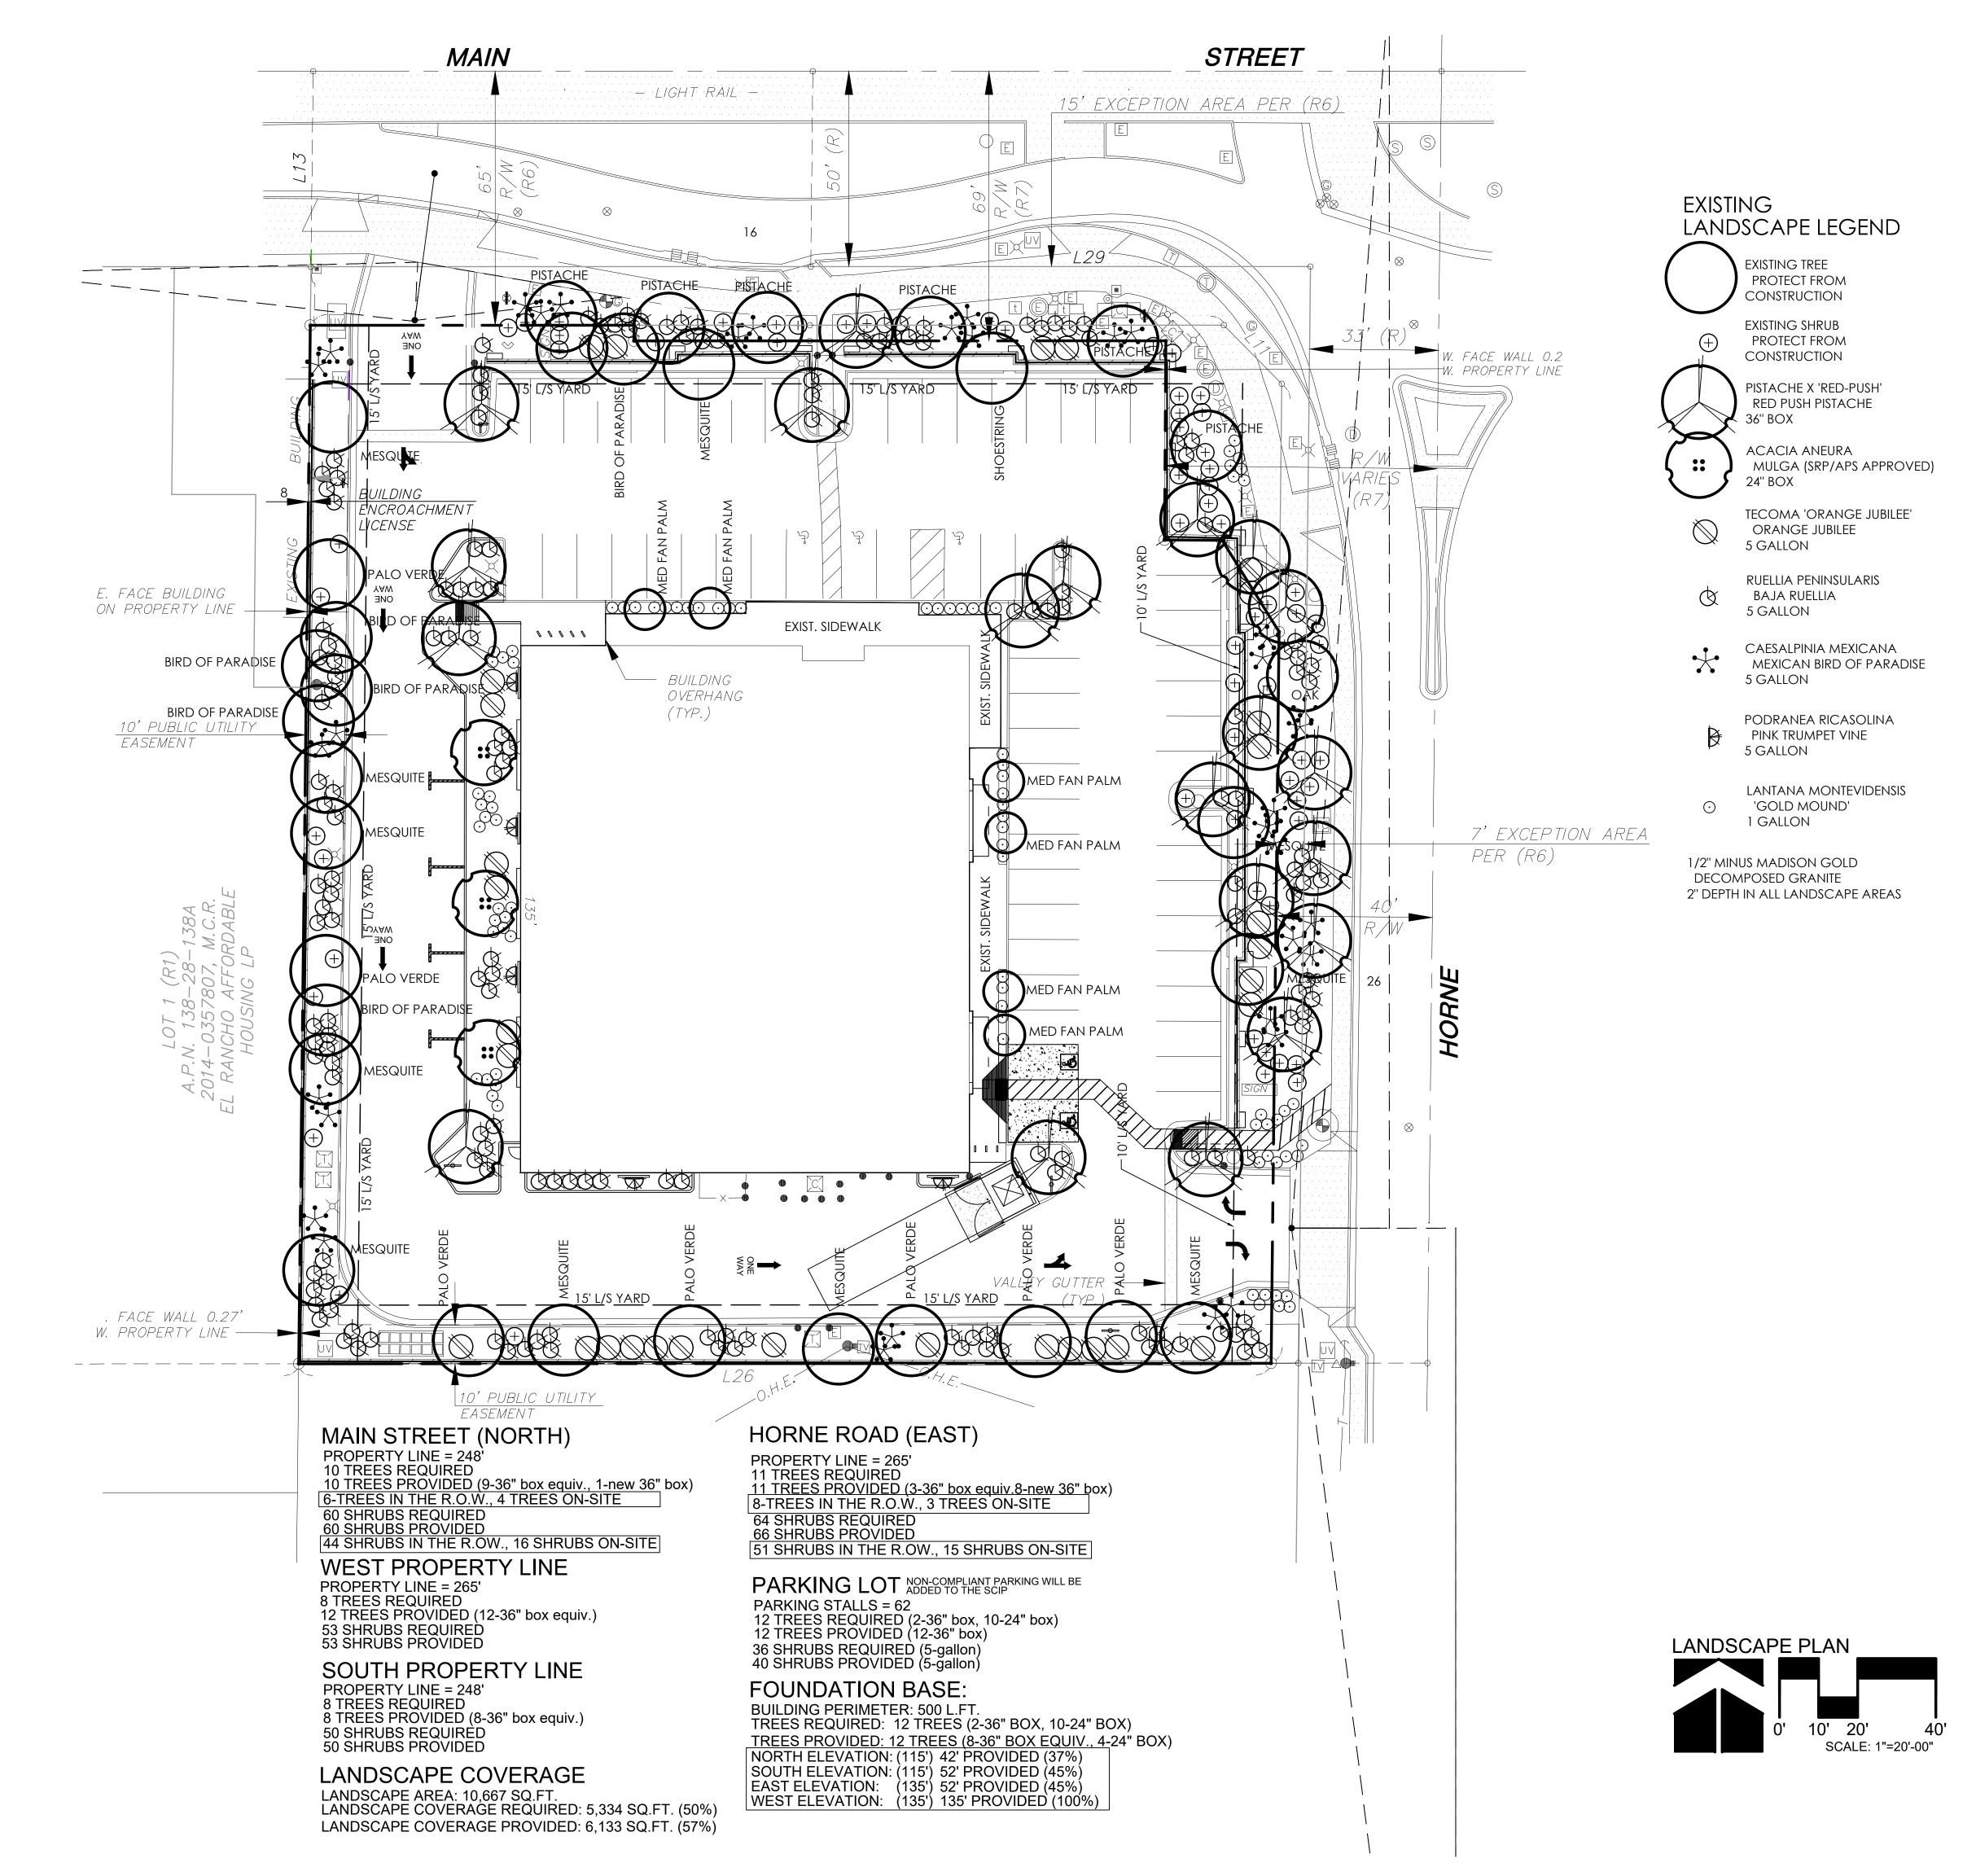

## CITY OF MESA LANDSCAPE NOTES

1. ALL LANDSCAPE AREAS TO RECEIVE 2" LAYER DECOMPOSED GRANITE 2. ALL LANDSCAPE AREA TO BE WATERED BY UNDERGROUND AUTOMATIC IRRIGATION SYSTEM.

3. THE HEIGHTS AND CALIPERS SHALL COMPLY WITH 'ARIZONIA NURSERY ASSOCIATION SPECIFICATIONS' FOR THAT SIZE AND TYPE OF TREE.
4. REQUIRED TREES SHALL BE PROVIDED IN EQUAL NUMBERS OF 15 GALLON SIZE AND 24" BOX SIZE OR LARGER.

5. REQUIRED SHRUBS SHALL HAVE A MATURE GROWTH HEIGHT OF 18" AT LEAST 50% OF REQUIRE SHRUBS SHALL BE 5 GALLON SIZE.

6.PLANT MATERIAL SHALL BE CALCULATED BASED ON A LINEAR MODULE OF 25 FEET. TREES AND SHRUBS MAY BE CLUSTERED.

ARTERIAL STREET:

(2) TREES AND (6) SHRUBS PER 25' OF STREET FRONTAGE

MAJOR, MIDSECTION COLLECTOR STREET:

(2) TREES AND (6) SHRUBS PER 25' OF STREET FRONTAGE
<u>COLLECTOR/INDUSTRAIL/COMMERICAL STREET:</u>
(1) TREES AND (4) SHRUBS PER 25' OF STREET FRONTAGE

PUBLIC OR PRIVATE LOCAL STREET: (1) TREES AND (4) SHRUBS PER 25' OF STREET FRONTAGE

## 7. PLANT MATERIAL SIZES REQUIRED:

TREES: (TOTAL REQUIRED TREES:) 25% SHALL BE 36" BOX OR LARGER 50% SHALL BE 24" BOX OR LARGER NO TREES LESS THAN 15 GALLON

SHRUBS: (TOTAL REQUIRED SHRUBS:) 50% SHALL BE 5 GALLON OR LARGER. NO SHRUBS LESS THAN 1 GALLON

8. 1 TREES AND 3 SHRUBS FOR EVERY 15' PARKING ISLAND PARKING SHALL BE INSTALLED @ EACH END OF ROW OF STALLS AND IN BETWEEN FOR MAXIMUM OF EIGHT CONTIGUOUS PARKING SPACES
9. FOUNDATION LANDSCAPING:LANDSCAPING TO A MINIMUM HEIGHT OF 18" IS REQUIRED IMMEDIATELY ADJACENT TO, OR PROVIDED IN PLANTER AREAS ADJACENT TO BUILDING, WHICH HAVE FRONTAGE ON A PUBLIC STREET. PLANTING AREAS MUST BE A MIN. OF 5' WIDE AND A MIN. OF 50% PLANT COVERAGE.

15. RIP-RAP MUST BE ON NATURAL MATERIALS MATCHING D.G COLORS CONCRETE OR GUNITE MUST BE COLORED TO MATCH D.G. COLOR

16. TREES SHALL BE PLANTED @ LEAST 20' AWAY FROM ANY STREET LIGHT POLE OR LOCATION. SHRUBS SHALL BE PLANTED @ LEAST 7' FEET AWAY FROM ANY STREET LIGHT POLE OR LCC.

17. 10% OF TOTAL TREES IN PARKING SHALL BE 36" BOX OR LARGER.