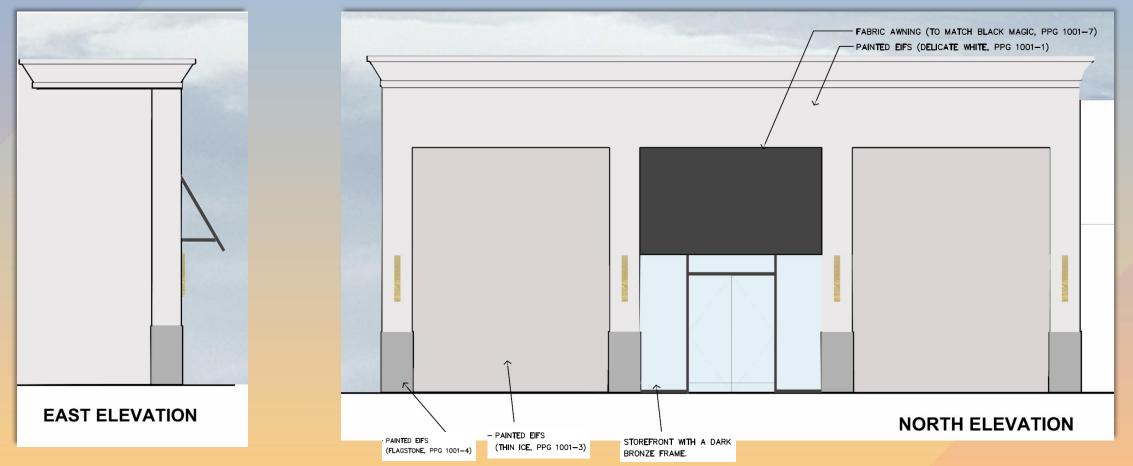

# Design Review Board



# DRB24-00982 Downtown Façade 149 W Main

Mallory Ress, Senior Planner

December 10, 2024



# Request

- Design Review
- Downtown façade improvement









## Location

- South side of Main Street
- West of Center Street
- East of Country Club Drive



### Site Photo



#### Looking south at the site from Main Street





## Site Plan

- Remove existing colonnade and face of building
- Replace face of building
- Install new storefront and fabric shade canopy



#### Elevations





### **Material Board**

| Black Magic<br>PPG 1001-7<br>CANOPY COLOR<br>BLACK MAGIC<br>PPG 1001-7