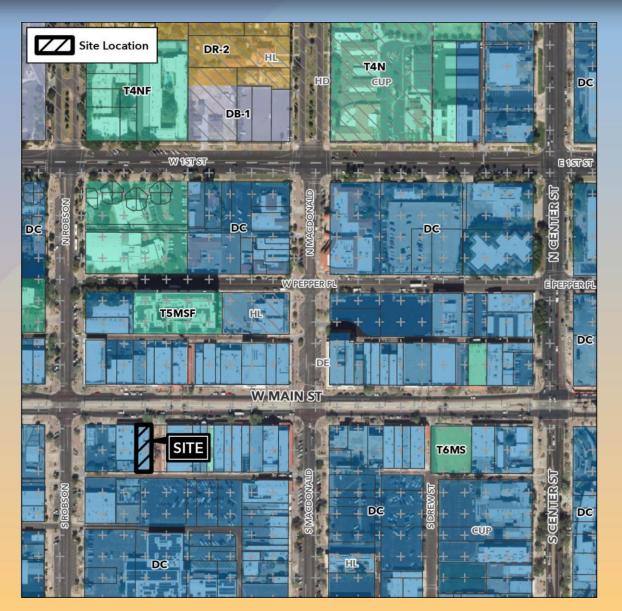

## Location

- South side of Main Street
- West of Center Street
- East of Country Club Drive