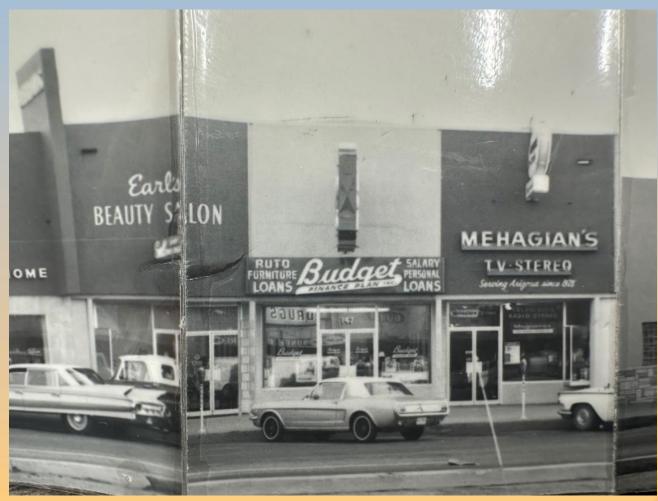

|





Staff is seeking your review and recommendation on the following:

✓Proposed façade improvement

Staff welcomes any feedback



# Design Review Board











## **Historical Photo**