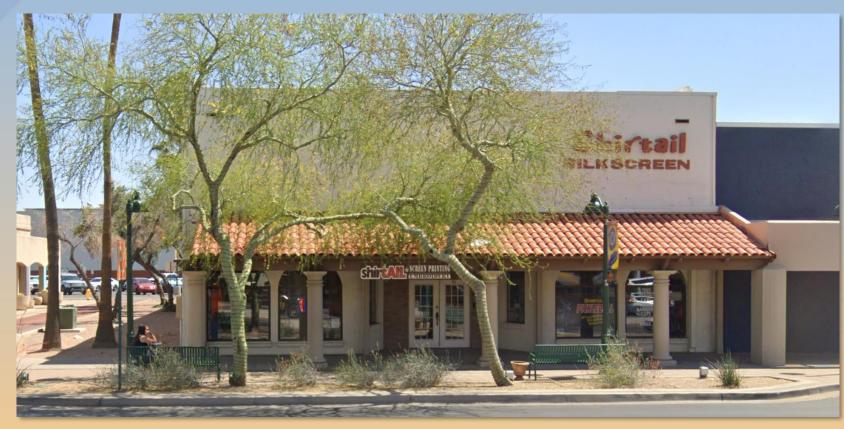

# Design Review Board



# DRB24-00982 Downtown Façade 149 W Main

Mallory Ress, Senior Planner

December 10, 2024



# Request

- Design Review
- Downtown façade improvement









## Location

- South side of Main Street
- West of Center Street
- East of Country Club Drive



### Site Photo



#### Looking south at the site from Main Street





## Site Plan

- Remove existing colonnade and face of building
- Replace face of building
- Install new storefront and fabric shade canopy



#### Elevations





### **Material Board**

| Black Magic<br>PPG 1001-7<br>CANOPY COLOR<br>BLACK MAGIC<br>PPG 1001-7