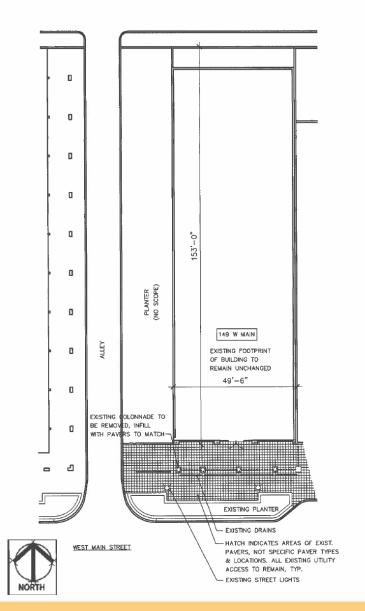

## Site Plan

- Remove existing colonnade and face of building
- Replace face of building
- Install new storefront and fabric shade canopy