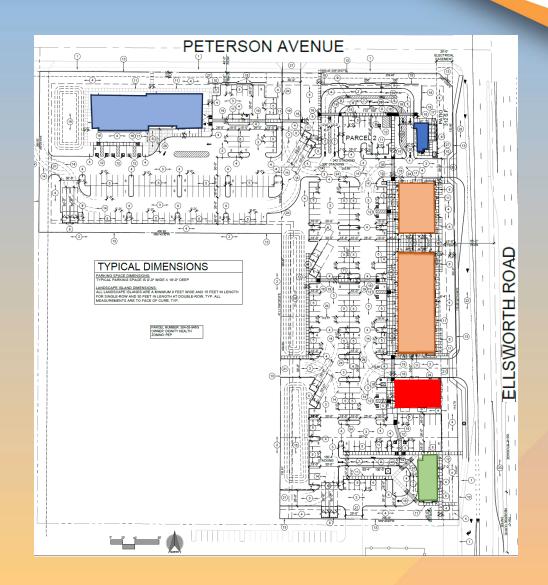

#### Site Plan

- Parcel 1: Hotel
- Parcel 2: Drive-through coffeeshop (Dutch Bros)
- Parcel 3: Pad B and Shops A
- Parcel 4: Pad C
- Parcel 5: Drive-through restaurant (Arby's)
- Outdoor seating
- 7 total access points (4 internal)