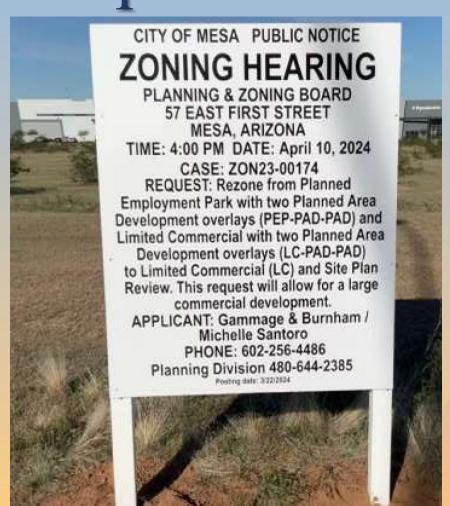

# City Council ZON23-00174

### Request

- Rezone from PEP-PAD-PAD and LC-PAD-PAD to LC, and Site Plan Review
- Preliminary Plat
- To allow for a large commercial development

### Location

- North of Elliot Road
- West side of Ellsworth Road