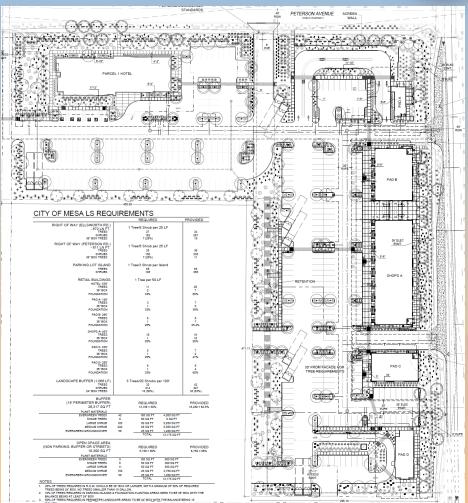

#### Site Plan

- Parcel 1: Hotel
- Parcel 2: Drive-through coffeeshop (Dutch Bros)
- Parcel 3: Pad B and Shops A
- Parcel 4: Pad C
- Parcel 5: Drive-through restaurant (Arby's)
- Outdoor seating
- 7 total access points (4 internal)

# Preliminary Plat

- 5 proposed lots
- Cross access and reciprocal parking easements
- Cross-access with adjacent developments

Landscape Plan

| PLANT PALETTE                            |                                                          |                             |         |
|------------------------------------------|----------------------------------------------------------|-----------------------------|---------|
| SYMBOL                                   | BOTANICAL NAME                                           | COMMON NAME                 | SIZE    |
|                                          | TREES/PALMS                                              |                             |         |
|                                          | *Acacia aneura                                           | Mulga                       | 36" Box |
| E, 2 , 2 , 2 , 2 , 2 , 2 , 2 , 2 , 2 , 2 | Acacia salicina                                          | Willow Acacia               | 24" Box |
|                                          | *Caesalpinia mexicana                                    | Mexican Bird<br>of Paradise | 15 Gal  |
| (•)                                      | Nerium Oleander                                          | Oleander Tree               | 24" Box |
| $(\gamma)$                               | Pistacia 'Red Push'                                      | 'Red Push' Pistache         | 24" Box |
| $(\cdot)$                                | *Sophora secundiflora                                    | Texas Mountain Laurel       | 24" Box |
|                                          | Quercus virginiana                                       | Southern Live Oak           | 24" Box |
|                                          | Ulmus parvifolia                                         | Evergreen Elm               | 24" Box |
|                                          | ACCENTS                                                  |                             |         |
| ₩                                        | Aloe barbadensis                                         | Medicinal Aloe              | 5-Gal   |
| , ⊕                                      | Aloe 'Blue Elf'                                          | 'Blue Elf' Aloe             | 5-Gal   |
| * -                                      | *Chamaerops humilis                                      | Mediterranean Fan Palm      | 5-Gal   |
| '⊕                                       | Bougainvillea 'Torch Glow'                               | 'Torch Glow' Bougainvillea  | 5-Gal   |
| * ~                                      | Dasylirion longissimum                                   | Toothless Spoon             | 5-Gal   |
| 344                                      | Dasylirion wheelieri                                     | Desert Spoon                | 5-Gal   |
| → ¬¬¬¬¬¬¬¬¬¬¬¬¬¬¬¬¬¬¬¬¬¬¬¬¬¬¬¬¬¬¬¬¬¬¬¬   | Hesperaloe funifera                                      | Giant Hesperaloe            | 5-Gal   |
| 3/4<br>hus                               | Hesperaloe p. 'Perpa'                                    | Brakelights Red Yucca       | 5-Gal   |
| *                                        | *Muhlengergia 'Nashville'                                | 'Nashville' Grass           | 5-Gal   |
| · (3)                                    | Pedilanthus macrocarpus                                  | Lady Slipper                | 5-Gal   |
| KM W                                     |                                                          |                             | 5-Gal   |
| (5)                                      | *Tecoma 'Orange Jubilee'                                 | Orange Jubilee Vine         | 5-Gai   |
|                                          | SHRUBS                                                   |                             |         |
| _ ⊙                                      | Callistemon 'Little John'                                | 'Little John' Bottlebrush   | 5 Gal.  |
| (1)                                      | *Dodonaea viscosa                                        | Hopseed Bush                | 5-Gal   |
| Φ                                        | Eremophila hygrophana                                    | Blue Bells                  | 5-Gal   |
| <u> </u>                                 | Leucophyllum spp                                         | 'Lynns Legacy' Sage         | 5-Gal   |
| •                                        | 'Lynns legacy'<br>Leucophyllum langmaniae<br>'Rio Bravo' | Rio Bravo Sage              | 5-Gal   |
| 8                                        | Myrtus communis<br>'Compacta'                            | Dwarf Myrtle                | 5-Gal   |
| 0                                        | Olea europaea<br>'Little Ollie'                          | 'Little Ollie'              | 5-Gal   |
| ۵ _                                      | Russelia equisetiformis                                  | Coral Bush                  | 5-Gal   |
|                                          | Ruellia peninsularis                                     | Baja Ruellia                | 5-Gal   |
|                                          | GROUND COVERS                                            |                             |         |
| 100                                      | *Eremophila 'Outback Sunrise'                            | Outback Sunrise             | 1-Gal   |
| - Ch                                     | *Lantana montevidensis                                   | Purple Lantana              | 1-Gal   |
|                                          | *Lantana 'New Gold'                                      | New Gold Lantana            | 1-Gal   |
|                                          | Portulacaria afra                                        | Trailing Elephants Food     | 1-Gal   |
| _ ~                                      | Rosmarinus officinalis                                   | Upright Rosemary            | 1-Gal   |
| •                                        | 'Pyramidalis'                                            | oprignt Rosemary            | i-Gai   |