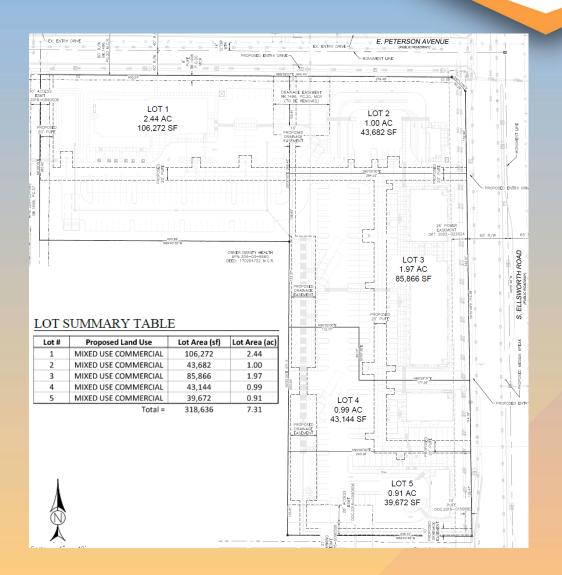

# Preliminary Plat

- 5 proposed lots
- Cross access and reciprocal parking easements
- Cross-access with adjacent developments

Landscape Plan

| PLANT PALETTE                            |                                                          |                             |         |
|------------------------------------------|----------------------------------------------------------|-----------------------------|---------|
| SYMBOL                                   | BOTANICAL NAME                                           | COMMON NAME                 | SIZE    |
|                                          | TREES/PALMS                                              |                             |         |
|                                          | *Acacia aneura                                           | Mulga                       | 36" Box |
| E, 2 , 2 , 2 , 2 , 2 , 2 , 2 , 2 , 2 , 2 | Acacia salicina                                          | Willow Acacia               | 24" Box |
|                                          | *Caesalpinia mexicana                                    | Mexican Bird<br>of Paradise | 15 Gal  |
| (•)                                      | Nerium Oleander                                          | Oleander Tree               | 24" Box |
| $(\gamma)$                               | Pistacia 'Red Push'                                      | 'Red Push' Pistache         | 24" Box |
| $(\cdot)$                                | *Sophora secundiflora                                    | Texas Mountain Laurel       | 24" Box |
|                                          | Quercus virginiana                                       | Southern Live Oak           | 24" Box |
|                                          | Ulmus parvifolia                                         | Evergreen Elm               | 24" Box |
|                                          | ACCENTS                                                  |                             |         |
| ₩                                        | Aloe barbadensis                                         | Medicinal Aloe              | 5-Gal   |
| , ⊕                                      | Aloe 'Blue Elf'                                          | 'Blue Elf' Aloe             | 5-Gal   |
| * -                                      | *Chamaerops humilis                                      | Mediterranean Fan Palm      | 5-Gal   |
| '⊕                                       | Bougainvillea 'Torch Glow'                               | 'Torch Glow' Bougainvillea  | 5-Gal   |
| * ~                                      | Dasylirion longissimum                                   | Toothless Spoon             | 5-Gal   |
| 344                                      | Dasylirion wheelieri                                     | Desert Spoon                | 5-Gal   |
| → ¬¬¬¬¬¬¬¬¬¬¬¬¬¬¬¬¬¬¬¬¬¬¬¬¬¬¬¬¬¬¬¬¬¬¬¬   | Hesperaloe funifera                                      | Giant Hesperaloe            | 5-Gal   |
| 3/4<br>hus                               | Hesperaloe p. 'Perpa'                                    | Brakelights Red Yucca       | 5-Gal   |
| *                                        | *Muhlengergia 'Nashville'                                | 'Nashville' Grass           | 5-Gal   |
| · (3)                                    | Pedilanthus macrocarpus                                  | Lady Slipper                | 5-Gal   |
| KM W                                     |                                                          |                             | 5-Gal   |
| (5)                                      | *Tecoma 'Orange Jubilee'                                 | Orange Jubilee Vine         | 5-Gai   |
|                                          | SHRUBS                                                   |                             |         |
| _ ⊙                                      | Callistemon 'Little John'                                | 'Little John' Bottlebrush   | 5 Gal.  |
| (1)                                      | *Dodonaea viscosa                                        | Hopseed Bush                | 5-Gal   |
| Φ                                        | Eremophila hygrophana                                    | Blue Bells                  | 5-Gal   |
| <u> </u>                                 | Leucophyllum spp                                         | 'Lynns Legacy' Sage         | 5-Gal   |
| •                                        | 'Lynns legacy'<br>Leucophyllum langmaniae<br>'Rio Bravo' | Rio Bravo Sage              | 5-Gal   |
| 8                                        | Myrtus communis<br>'Compacta'                            | Dwarf Myrtle                | 5-Gal   |
| 0                                        | Olea europaea<br>'Little Ollie'                          | 'Little Ollie'              | 5-Gal   |
| ۵ _                                      | Russelia equisetiformis                                  | Coral Bush                  | 5-Gal   |
|                                          | Ruellia peninsularis                                     | Baja Ruellia                | 5-Gal   |
|                                          | GROUND COVERS                                            |                             |         |
| 100                                      | *Eremophila 'Outback Sunrise'                            | Outback Sunrise             | 1-Gal   |
| - Ch                                     | *Lantana montevidensis                                   | Purple Lantana              | 1-Gal   |
|                                          | *Lantana 'New Gold'                                      | New Gold Lantana            | 1-Gal   |
|                                          | Portulacaria afra                                        | Trailing Elephants Food     | 1-Gal   |
| _ ~                                      | Rosmarinus officinalis                                   | Upright Rosemary            | 1-Gal   |
| •                                        | 'Pyramidalis'                                            | oprignt Rosemary            | i-Gai   |