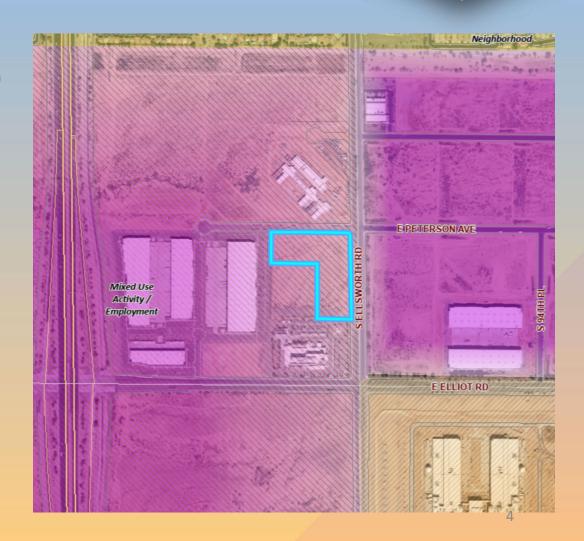

### Location

- North of Elliot Road
- West side of Ellsworth Road

#### Mixed Use Activity, Community-Scale

- Unique shopping and entertainment experiences
- Serves a four-mile radius
   Mesa Gateway Strategic
   Development Plan Mixed Use
   Community
- Live/work/play
- Walkable streetscapes