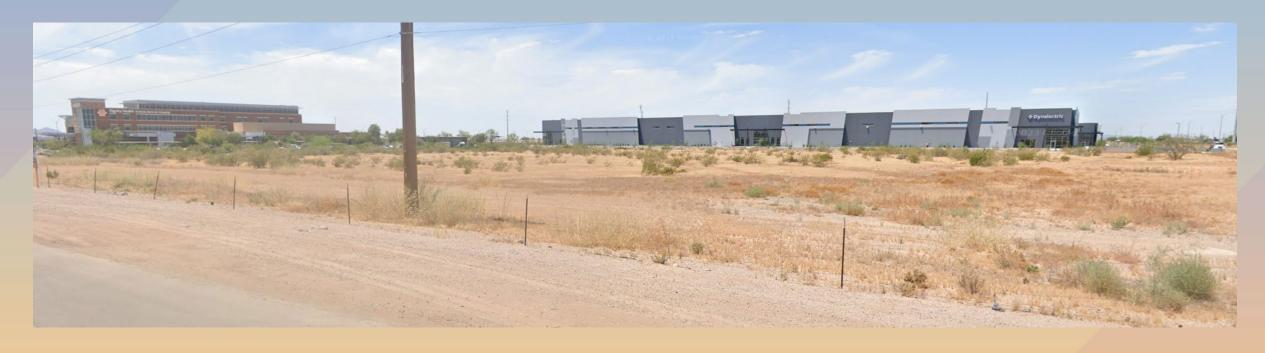

# City Council ZON23-00174





### Request

- Rezone from PEP-PAD-PAD and LC-PAD-PAD to LC, and Site Plan Review
- Preliminary Plat
- To allow for a large commercial development







### Location

- North of Elliot Road
- West side of Ellsworth Road







#### General Plan

#### Mixed Use Activity, Community-Scale

- Unique shopping and entertainment experiences
- Serves a four-mile radius
   Mesa Gateway Strategic
   Development Plan Mixed Use
   Community
- Live/work/play
- Walkable streetscapes







## Zoning

- Existing: Limited Commercial with two Planned Area
   Development overlays (LC-PAD-PAD) and Planned Employment Park with two PADs (PEP-PAD-PAD)
- Proposed: LC
- Hotels, Retail/Commercial uses are permitted in LC







### Site Photo



Looking southwest from Ellsworth Road





#### Site Plan

- Parcel 1: Hotel
- Parcel 2: Drive-through coffeeshop (Dutch Bros)
- Parcel 3: Pad B and Shops A
- Parcel 4: Pad C
- Parcel 5: Drive-through restaurant (Arby's)
- Outdoor seating
- 7 total access points (4 internal)







# Preliminary Plat

- 5 proposed lots
- Cross access and reciprocal parking easements
- Cross-access with adjacent developments







Landscape Plan

| PLANT PALETTE                            |                                                          |                             |         |
|------------------------------------------|----------------------------------------------------------|-----------------------------|---------|
| SYMBOL                                   | BOTANICAL NAME