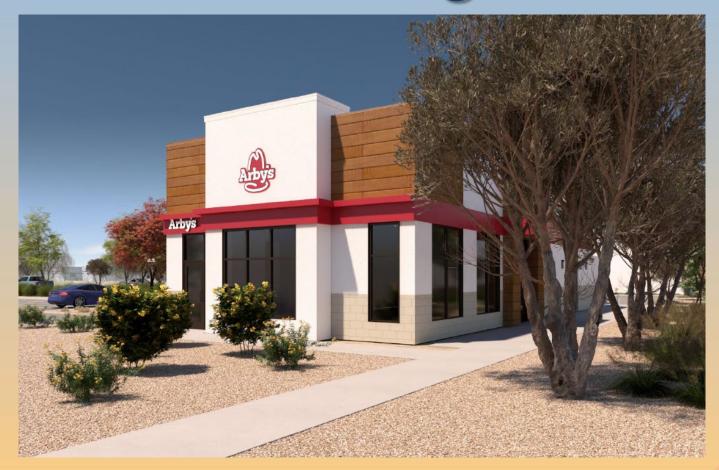

# Renderings

#### Site Plan

- Parcel 1: Hotel
- Parcel 2: Drive-through coffeeshop (Dutch Bros)
- Parcel 3: Pad B and Shops A
- Parcel 4: Pad C
- Parcel 5: Drive-through restaurant (Arby's)
- Outdoor seating
- 7 total access points (4 internal)