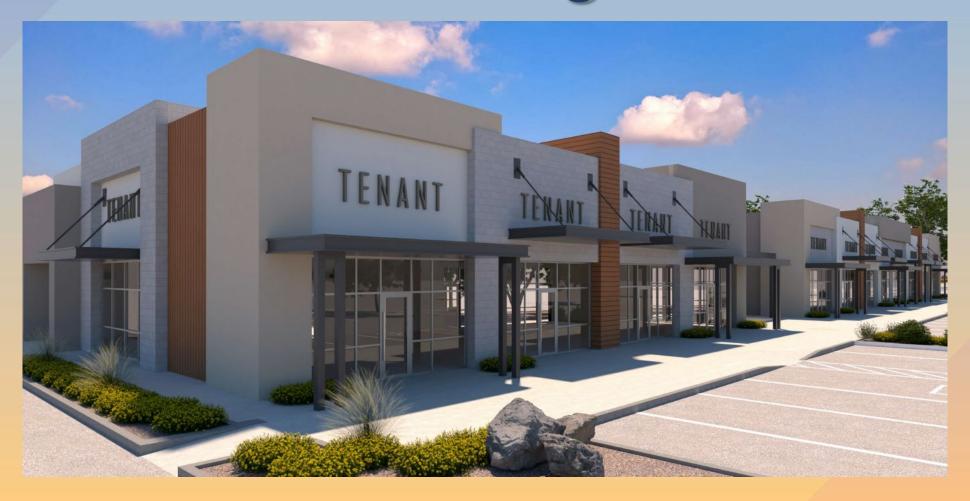

# Renderings

#### Site Plan

- Parcel 1: Hotel
- Parcel 2: Drive-through coffeeshop (Dutch Bros)
- Parcel 3: Pad B and Shops A
- Parcel 4: Pad C
- Parcel 5: Drive-through restaurant (Arby's)
- Outdoor seating
- 7 total access points (4 internal)