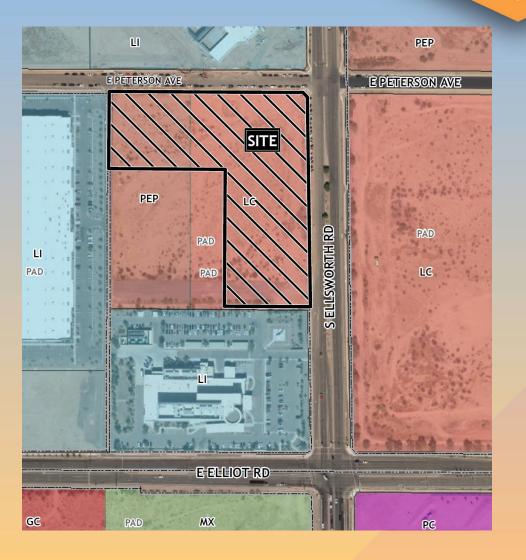

### Location

- North of Elliot Road
- West side of Ellsworth Road

## Zoning

- Existing: Limited Commercial with two Planned Area
   Development overlays (LC-PAD-PAD) and Planned Employment Park with two PADs (PEP-PAD-PAD)
- Proposed: LC
- Hotels, Retail/Commercial uses are permitted in LC