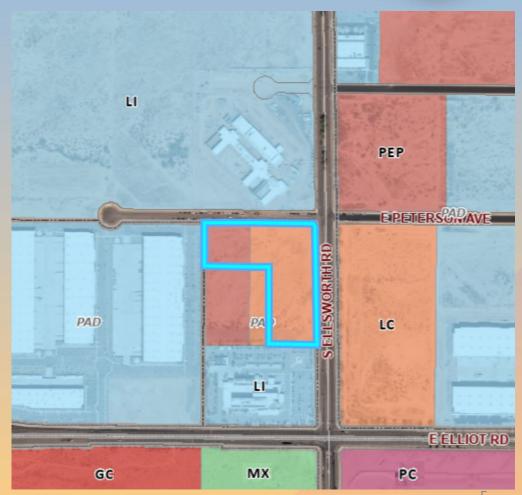

## Zoning

- Existing: Limited Commercial with two Planned Area
   Development overlays (LC-PAD-PAD) and Planned Employment Park with two PADs (PEP-PAD-PAD)
- Proposed: LC
- Hotels, Retail/Commercial uses are permitted in LC