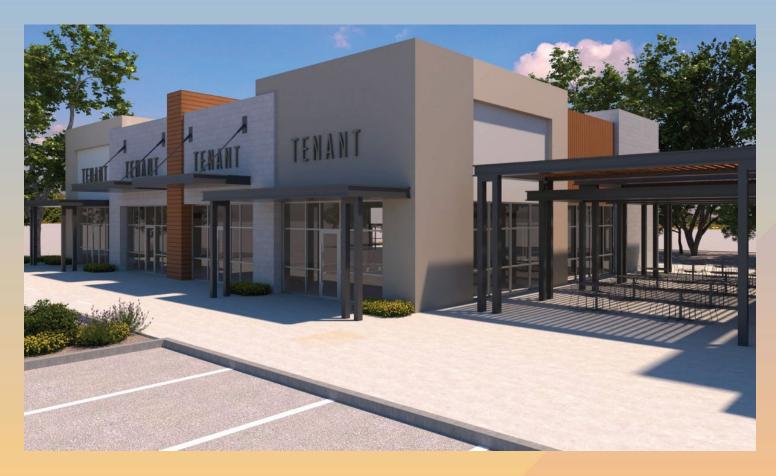

# City Council ZON23-00174





### Request

- Rezone from PEP-PAD-PAD and LC-PAD-PAD to LC, and Site Plan Review
- Preliminary Plat
- To allow for a large commercial development







### Location

- North of Elliot Road
- West side of Ellsworth Road







#### General Plan

#### Mixed Use Activity, Community-Scale

- Unique shopping and entertainment experiences
- Serves a four-mile radius
   Mesa Gateway Strategic
   Development Plan Mixed Use
   Community
- Live/work/play
- Walkable streetscapes







## Zoning

- Existing: Limited Commercial with two Planned Area
   Development overlays (LC-PAD-PAD) and Planned Employment Park with two PADs (PEP-PAD-PAD)
- Proposed: LC
- Hotels, Retail/Commercial uses are permitted in LC







### Site Photo



Looking southwest from Ellsworth Road





#### Site Plan

- Parcel 1: Hotel
- Parcel 2: Drive-through coffeeshop (Dutch Bros)
- Parcel 3: Pad B and Shops A
- Parcel 4: Pad C
- Parcel 5: Drive-through restaurant (Arb