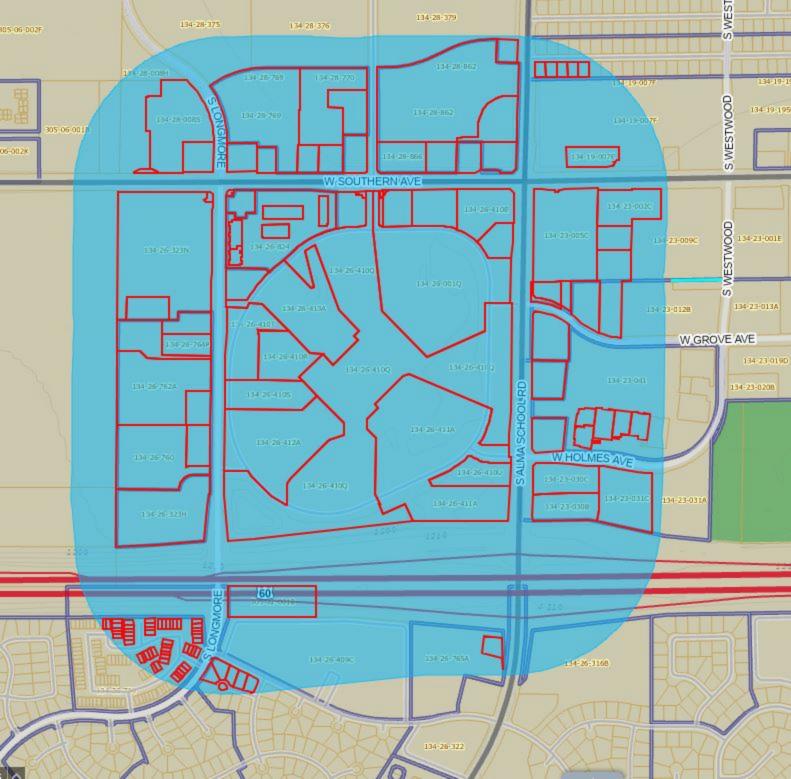

 Reached out to numerous other community stakeholders who, when hearing about the proposal said that they had "no objections" and did not need to meet to discuss the project.

On April 23<sup>rd</sup>, 2024, we held a neighborhood meeting with adjacent neighbors. Neighbors that lived within 1,000 feet and registered neighborhood associations and HOAs within 1 mile were notified of this meeting as well as the meeting being posted on our website. 4 neighbors attended this meeting.

# April 5, 2024

**Overview:** The purpose of this Citizen Participation Letter is to inform citizens, property owners, neighborhood associations, agencies, schools, and businesses in the vicinity of the site of an application for the Fiesta Redefined development. This site is located at 1445 West Southern Avenue and is an application for the rezoning of 80 acres from Limited Commercial (LC) to Infill Development District Two (ID-2) for a Mixed-Use Development. This plan will ensure that those affected by this application will have an adequate opportunity to learn about and comment on the proposal.