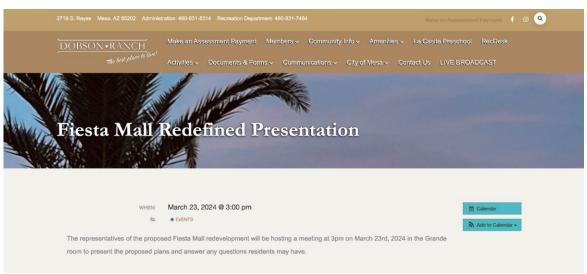

#### The following were questions received and the answers provided:

Comment: There were no real questions, just a strong sense of support from the crowd.

Held a meeting for the Dobson Ranch residents on March 23<sup>rd</sup>, 2024 – 16 residents attended.