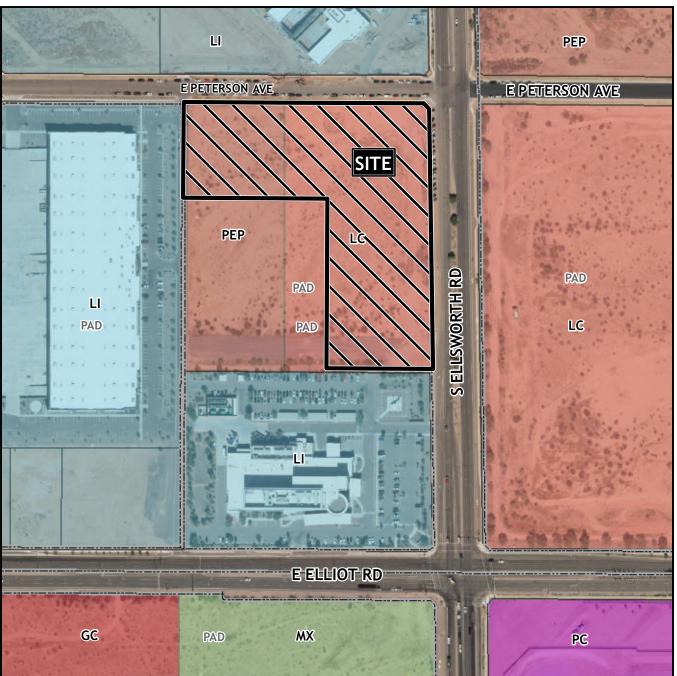

#### SITE / ADDRESS:

(District 6). Within the 3400 to 3600 blocks of South Ellsworth Road (west side) and within the 9000 to 9200 blocks of East Peterson Avenue (south side). Located north of Elliot Road on the west side of Ellsworth Road (7.5± acres).

### **REQUEST:**

Rezone from Planned Employment Park with two Planned Area Development overlays (PEP-PAD-PAD) and Limited Commercial with two Planned Area Development overlays (LC-PAD-PAD) to Limited Commercial (LC) and Site Plan Review. This request will allow for a large commercial development.