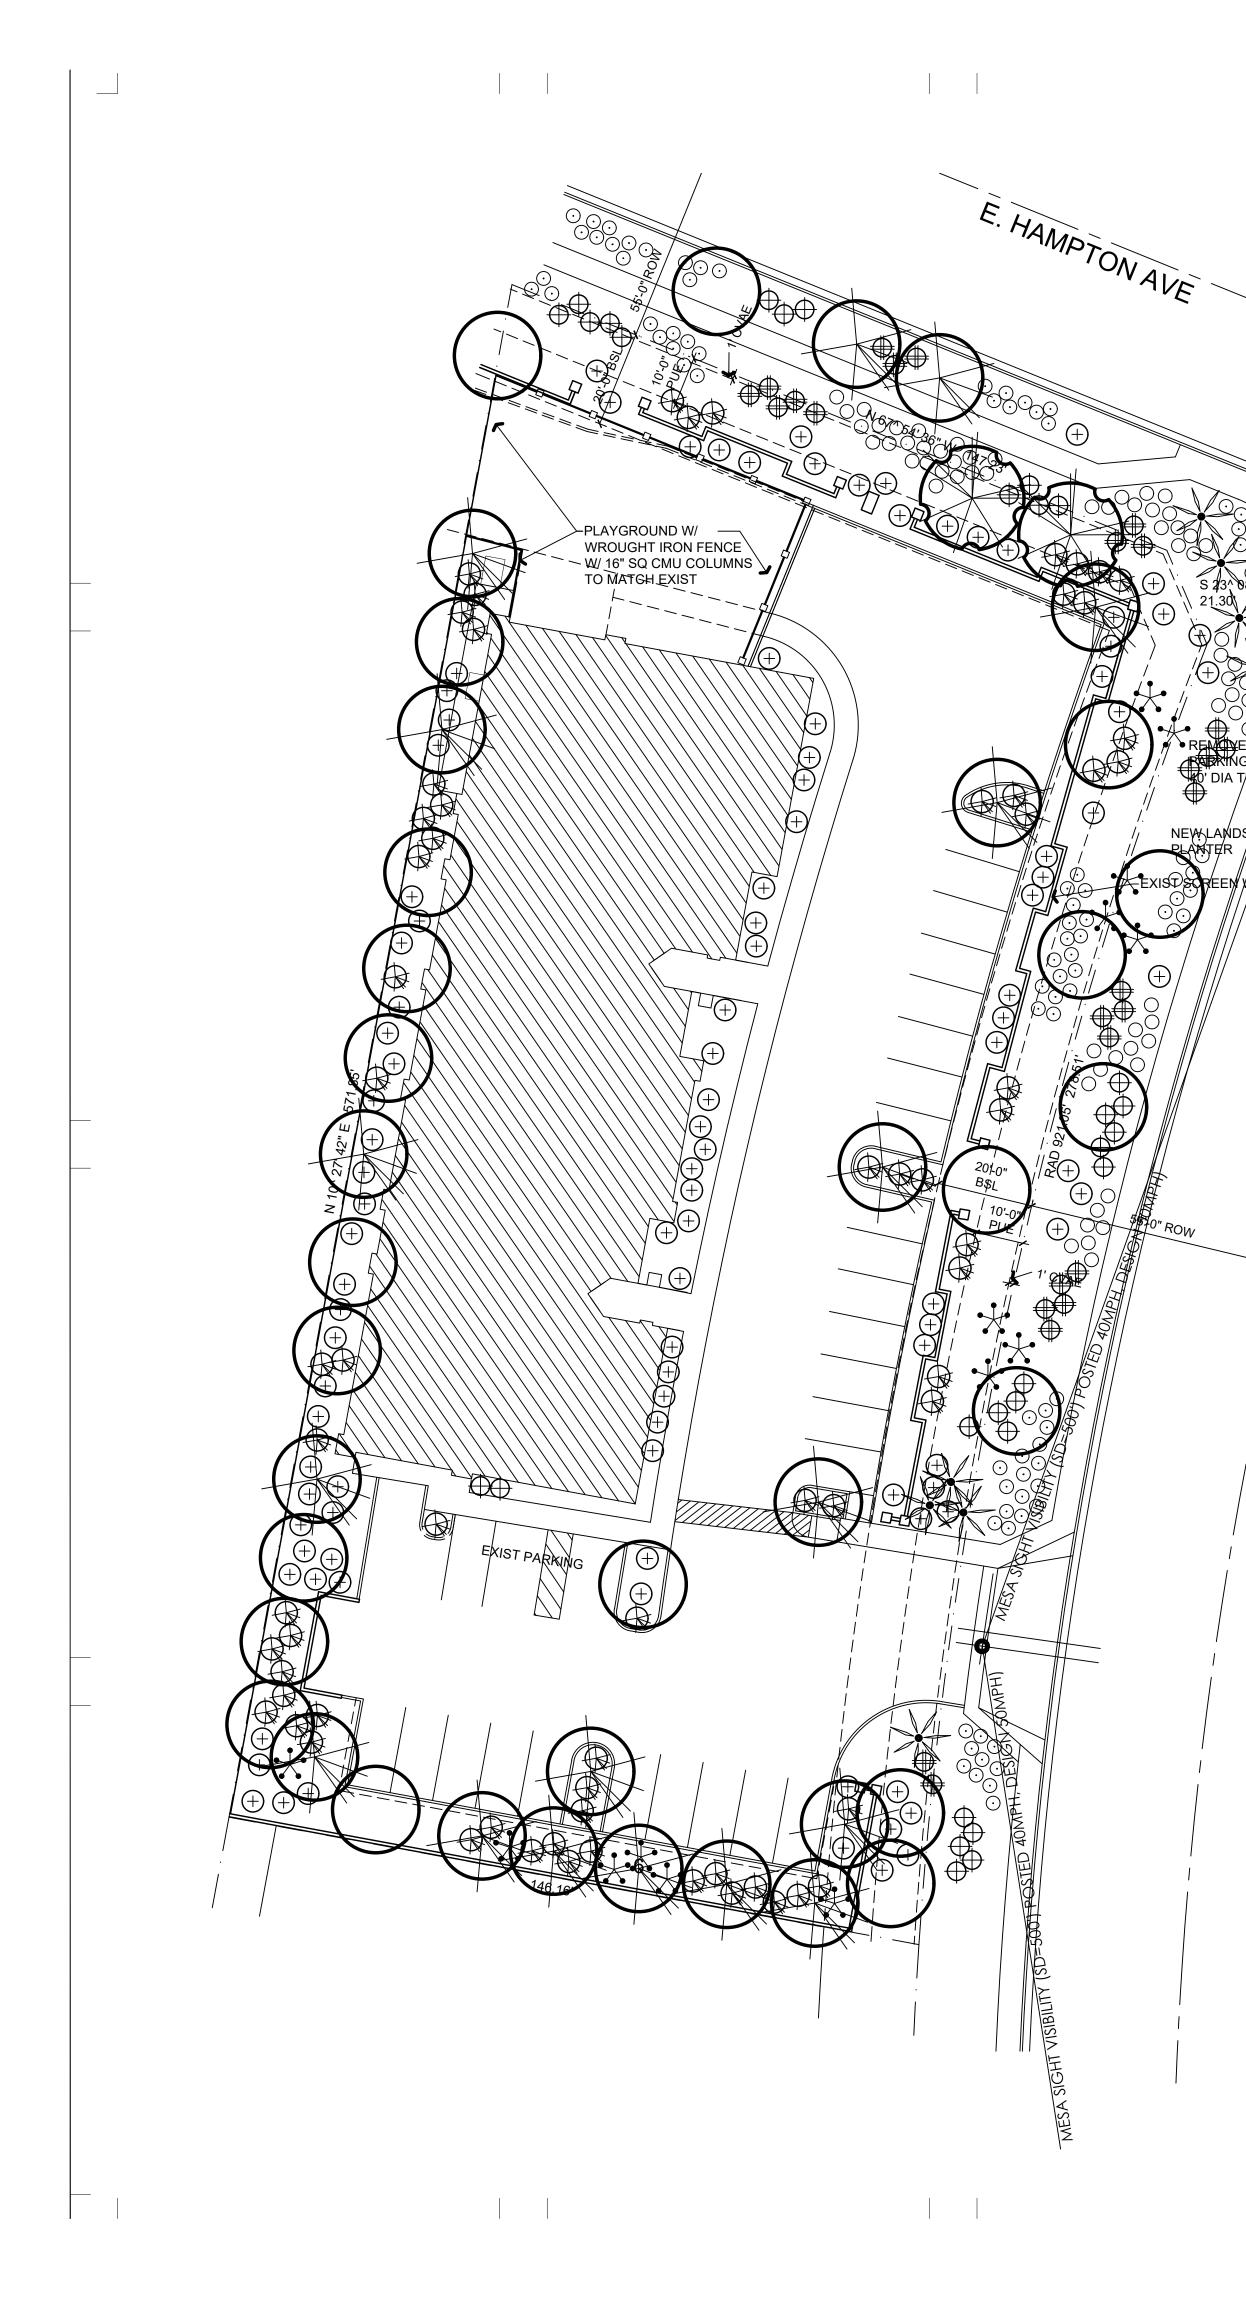

### E. HAMPTON

NEWLANDSCA

'ROW

VALLS

CLEARVIEW

Ś

PROPERTY LINE = 147' 6 TREES REQUIRED 6 TREES PROVIDED (3-EXIST. 36" BOX, 4-24" BOX) 42 SHRUBS REQUIRED 52 SHRUBS PROVIDED (13 EXIST., 29 NEW)

# S. CLEARVIEW

66 SHRUBS REQUIRED 66 SHRUBS PROVIDED (17 EXIST., 49 NEW)

WEST PROPERTY LINE PROPERTY LINE = 324' 13 TREES REQUIRED 13 TREES PROVIDED (9-EXIST. 36" BOX, 4-24" BOX) 52 SHRUBS REQUIRED 52 SHRUBS PROVIDED (32-EXIST., 20 NEW)

# SOUTH PROPERTY LINE

PROPERTY LINE = 146' 6 TREES REQUIRED 6 TREES PROVIDED (1 EXIST. 36" BOX, 5-24" BOX) 24 SHRUBS REQUIRED 24 SHRUBS PROVIDED (5 EXIST, 19 NEW)

### PARKING LOT

PARKING STALLS = 28 9 TREES REQUIRED 9 TREES PROVIDED 27 SHRUBS REQUIRED 27 SHRUBS PROVIDED (5-EXIST., 22 NEW)

# LANDSCAPE COVERAGE

PROPERTY LINE = 278' 11 TREES REQUIRED 14 TREES PROVIDED (ALL EXIST. 36" BOX EQUIV.) CONTRACTOR OF CONTRACT AND A CONTRACT OF CONTRACT

| CITY OF MESA<br>LANDSCAPE NOTES<br>1. ALL LANDSCAPE AREAS TO RECEIVE 2" LAYER DECOMPOSED GRANITE<br>2. ALL LANDSCAPE AREA TO BE WATERED BY UNDERGROUND AUTOMATIC<br>IRRIGATION SYSTEM.<br>3. THE HEIGHTS AND CALIPERS SHALL COMPLY WITH 'ARIZONIA NURSERY<br>ASSOCIATION SPECIFICATIONS' FOR THAT SIZE AND TYPE OF TREE.                                                                                                                                                                                                                                                                                                                                                                                                                                                                                                                                                                                                                                                                                                                                                                                                                                                                                                                                                                                                                                                                                                                                                                                                                                                                                                                                                                                                                                                                                                                                                                                                                                                                                                                                                                                                      |                                                                                                                                                                                                                                                                                                                                                                                                                                                                                                                                                                                                                               |
|-------------------------------------------------------------------------------------------------------------------------------------------------------------------------------------------------------------------------------------------------------------------------------------------------------------------------------------------------------------------------------------------------------------------------------------------------------------------------------------------------------------------------------------------------------------------------------------------------------------------------------------------------------------------------------------------------------------------------------------------------------------------------------------------------------------------------------------------------------------------------------------------------------------------------------------------------------------------------------------------------------------------------------------------------------------------------------------------------------------------------------------------------------------------------------------------------------------------------------------------------------------------------------------------------------------------------------------------------------------------------------------------------------------------------------------------------------------------------------------------------------------------------------------------------------------------------------------------------------------------------------------------------------------------------------------------------------------------------------------------------------------------------------------------------------------------------------------------------------------------------------------------------------------------------------------------------------------------------------------------------------------------------------------------------------------------------------------------------------------------------------|-------------------------------------------------------------------------------------------------------------------------------------------------------------------------------------------------------------------------------------------------------------------------------------------------------------------------------------------------------------------------------------------------------------------------------------------------------------------------------------------------------------------------------------------------------------------------------------------------------------------------------|
| A. REQUIRED TREES SHALL BE PROVIDED IN EQUAL NUMBERS OF 15 GALLON SJZE AND 24" BOX SIZE OR LARGER. 5. REQUIRED SHRUBS SHALL BE PROVIDED IN EQUAL NUMBERS OF 15 GALLON SJZE AND 24" BOX SIZE OR LARGER. 6. PLANT MATERIAL SHALL BE CALCULATED BASED ON A LINEAR MODULE OF 25 FEET. TREES AND SHRUBS MAY BE CLUSTERED. ARTERIAL STREET: (2) TREES AND (6) SHRUBS PER 25' OF STREET FRONTAGE MAJOR, MIDSECTION COLLECTOR STREET: (2) TREES AND (6) SHRUBS PER 25' OF STREET FRONTAGE COLLECTOR/INDUSTRAIL/COMMERCAL STREET: (1) TREES AND (4) SHRUBS PER 25' OF STREET FRONTAGE PUBLIC OR PRIVATE LOCAL STREET: (1) TREES AND (4) SHRUBS PER 25' OF STREET FRONTAGE PUBLIC OR PRIVATE LOCAL STREET: (1) TREES AND (4) SHRUBS PER 25' OF STREET FRONTAGE PUBLIC OR PRIVATE LOCAL STREET: (1) TREES AND (4) SHRUBS PER 25' OF STREET FRONTAGE PUBLIC OR PRIVATE LOCAL STREET: (1) TREES AND (4) SHRUBS PER 25' OF STREET FRONTAGE PUBLIC OR PRIVATE LOCAL STREET: (1) TREES AND (4) SHRUBS PER 25' OF STREET FRONTAGE PUBLIC OR PRIVATE LOCAL STREET: (1) TREES AND (4) SHRUBS PER 25' OF STREET FRONTAGE PUBLIC OR PRIVATE LOCAL STREET: (1) TREES AND (4) SHRUBS PER 25' OF STREET FRONTAGE PUBLIC OR PRIVATE LOCAL STREET: (1) TREES AND (4) SHRUBS PER 25' OF STREET FRONTAGE PUBLIC OR PRIVATE LOCAL STREET: (1) TREES AND (4) SHRUBS PER 25' OF STREET FRONTAGE PUBLIC OR PRIVATE LOCAL STREET: (1) TREES AND 13 SHRUBS TREET FRONTAGE 7. PLANT MATERIAL SIZES REQUIRED: TREES: (10 TAL REQUIRED TREES:) 25% SHALL BE 36' BOX OR LARGER NO TREES LESS THAN 15 GALLON SHRUBS LESS THAN 15 GALLON SHRUBS LESS THAN 1 GALLON 8. 1 TREES AND 3 SHRUBS FOR EVERY 15' PARKING SLAND PARKING SHALL BE TOR TALLED @ EACH FUD OF ROW OF STALLS AND IN BETWEEN FOR MAXIMUM OF EIGHT CONTIGUOUS PARKING SPACES 9. FOUNDATION LANDSCAPING; LANDSCAPING TO A MINIMUM HEIGHT OF 18' IS REQUIRED IMMEDIATELY ADJACENT TO. OR PROVIDED IN PLANTER AREAS ADJACENT TO BUILDING, WHICH HAVE FRONTAGE ON A PUBLIC STREET. PLANTING AREAS MUST BE A MIN. OF 5' WIDE AND A MIN. OF 50% PLANTIC OVERAGE. 10. THE BACKFLOW PREVENTION ASSEMBLY SHALL | 6-28-23         6-28-23         9         10         10         10         10         10         10         10         10         10         10         10         10         10         10         10         10         10         10         10         10         10         10         10         10         10         10         10         10         10         10         10         10         10         10         10         10         10         10         10         10         10         10         10         10         10         10         10         10         10         10         10         10 |
| <ul> <li>12. ALL WORK WILL BE DONE UNDER SEPARATE PERMIT<br/>FOR SIGNS".</li> <li>13. ALL LANDSCAPING INSTALLED WITH THIS PROJECT TO BE MAINTAINED<br/>BY OWNERS ASSOC. OR OWNERS ASSOCIATION OF COMMERCIAL<br/>SUBDIVISION OR MANAGEMENT COMPANY IF COMMERCIAL RENTALS</li> <li>14. THAT ALL TREES AND SHRUBS LOCATED IN LINE-OF-SIGHT<br/>WILL BE MAINTAINED TO A CLEAR AREA BETWEEN OF 3' TO 7'</li> <li>15. RIP-RAP MUST BE ON NATURAL MATERIALS MATCHING D.G COLORS<br/>CONCRETE OR GUNITE MUST BE COLORED TO MATCH D.G. COLOR</li> <li>16. TREES SHALL BE PLANTED @ LEAST 20' AWAY FROM ANY STREET<br/>LIGHT POLE OR LOCATION. SHRUBS SHALL BE PLANTED @ LEAST 7' FEET<br/>AWAY FROM ANY STREET LIGHT POLE OR LCC.</li> <li>17. 10% OF TOTAL TREES IN PARKING SHALL BE 36" BOX OR LARGER.</li> <li>VISIBILITY TRIANGLES ARE BASED ON CITY OF MESA PUBLIC STREET<br/>ACCESS GUIDELINES DATED FEB. 15, 2005.</li> <li>STREET SPEED: 40 MPH<br/>STREET CROSS SECTION 4LU<br/>FIGURE 2.3 (45MPH DESIGN SPEED) SD=500'</li> </ul>                                                                                                                                                                                                                                                                                                                                                                                                                                                                                                                                                                                                                                                                                                                                                                                                                                                                                                                                                                                                                                                                                            | BUILDING TENANT IMPROVEMENTS<br>FOR POLARIS ACADEMY<br>1440 S CLEARVIEW, MESA, ARIZONA 85209                                                                                                                                                                                                                                                                                                                                                                                                                                                                                                                                  |
| ADDITIONAL NOTES:<br>THIS LANDSCAPE IS TO BE MAINTAINED ON A WEEKLY BASIS<br>USING A NATURAL MAINTENANCE PROGRAM AND SHALL BE<br>MAINTAINED IN ACCORDANCE WITH THE BEST MANAGEMENT<br>PRACTICE OF THE LANDSCAPE INDUSTRY.<br>ALL TREES AND SHRUBS LOCATED IN THE LIGN OF SIGHT WILL<br>BE MAINTAINED FOR A CLEAR AREA BETWEEN 3' TO 7'.<br>THE LIGN OF SITE IS OUT OF THE SCOPE OF WORK ON THIS<br>PROJECT.<br>ALL LANDSCAPE AREAS WILL BE MAINTAINED BY THIS OWNER<br>OR LESSEE IN ACCORDANCE WITH THESE APPROVED PLANS<br>REQUIRED LANDSCAPE AREAS SHALL BE FREE FROM EN-<br>CROACHMENT BY ANY USE, STRUCTURE, VEHICLE OR FEATURE<br>NOT PART OF THE LANDSCAPE DESIGN.<br>T.J. MCQUEEN & ASSOCIATES, INC.<br>LANDSCAPE ARCHITECTURE                                                                                                                                                                                                                                                                                                                                                                                                                                                                                                                                                                                                                                                                                                                                                                                                                                                                                                                                                                                                                                                                                                                                                                                                                                                                                                                                                                                         | LANDSCAPE PLAN                                                                                                                                                                                                                                                                                                                                                                                                                                                                                                                                                                                                                |
| URBAN DESIGN<br>URBAN DESIGN<br>SITE PLANNING<br>URBAN DESIGN<br>SITE PLANNING<br>10450 N. 74th Street , Suite 120<br>Scottsdale, Arizona 85258<br>P.(602)265-0320<br>IMAL: timmcqueen@timla.net                                                                                                                                                                                                                                                                                                                                                                                                                                                                                                                                                                                                                                                                                                                                                                                                                                                                                                                                                                                                                                                                                                                                                                                                                                                                                                                                                                                                                                                                                                                                                                                                                                                                                                                                                                                                                                                                                                                              | L-1                                                                                                                                                                                                                                                                                                                                                                                                                                                                                                                                                                                                                           |