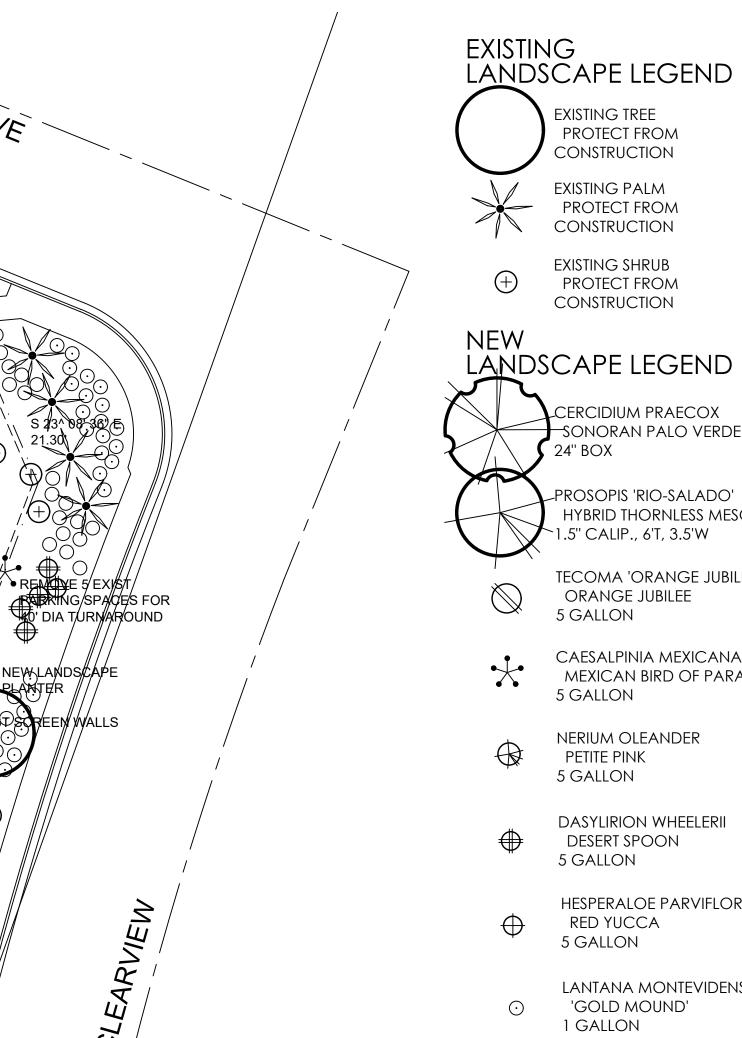

PROTECT FROM CONSTRUCTION EXISTING SHRUB PROTECT FROM CONSTRUCTION

CERCIDIUM PRAECOX -SONORAN PALO VERDE

-prosopis 'rio-salado' HYBRID THORNLESS MESQUITE <sup>~</sup>1.5" CALIP., 6'T, 3.5'W

TECOMA 'ORANGE JUBILEE' ORANGE JUBILEE 5 GALLON

CAESALPINIA MEXICANA MEXICAN BIRD OF PARADISE 5 GALLON

NERIUM OLEANDER PETITE PINK 5 GALLON

DASYLIRION WHEELERII DESERT SPOON 5 GALLON

HESPERALOE PARVIFLORA RED YUCCA 5 GALLON

LANTANA MONTEVIDENSIS

'GOLD MOUND' 1 GALLON

LANTANA MONTEVIDENSIS TRAILING PURPLE Ο 1 GALLON

1/2" MINUS MADISON GOLD (MATCH EXISTING) DECOMPOSED GRANITE 2" DEPTH IN ALL LANDSCAPE AREAS