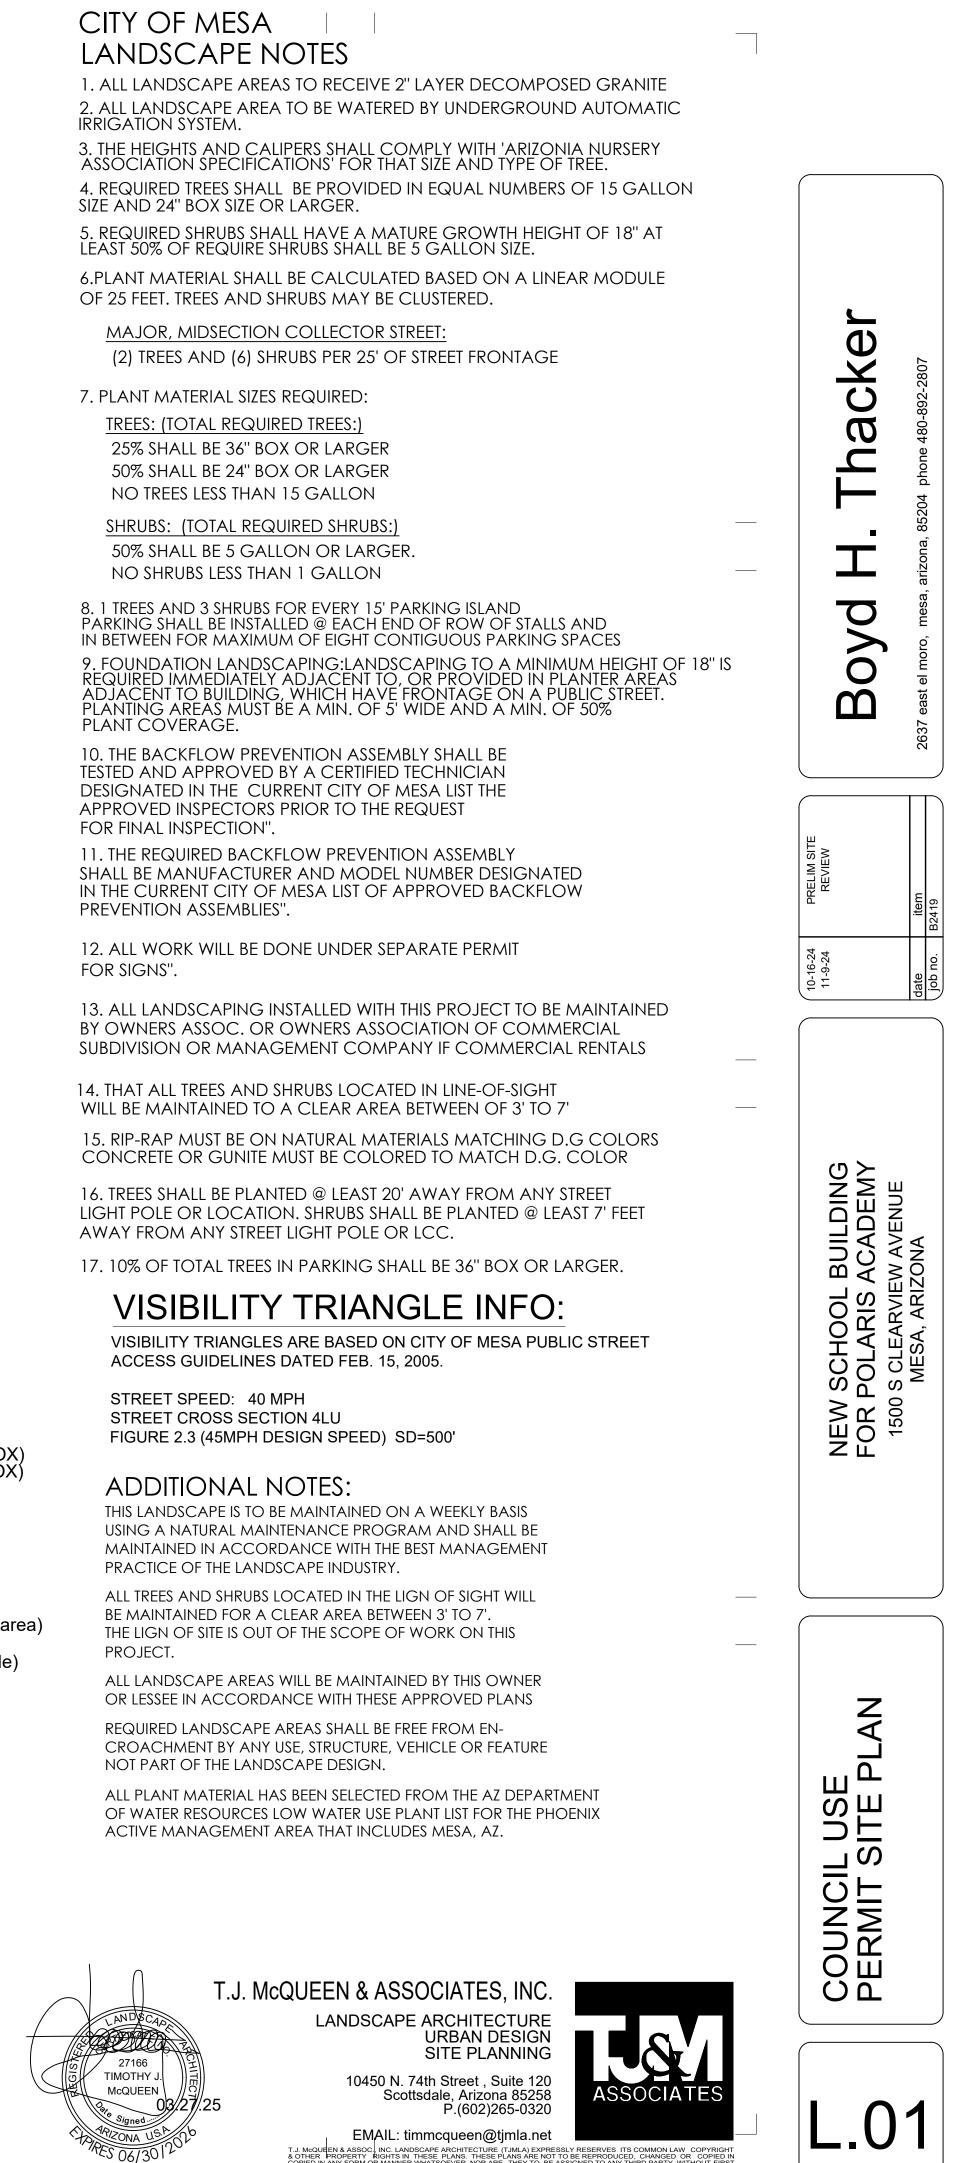

RED 3 36" BOX TREES PROVIDED 35 5 GAL SHRUBS REQUIRED 23 5 GAL SHRUBS PROVIDED

TREE CANOPY CALCS: TREE CANOPY: 28,401 SQ.FT PERCENT COVERAGE: 65%

# PARKING LOT

PARKING STALLS = 13 11 24" BOX, 2 36" BOX TREES REQUIRED 13 36" BOX TREES PROVIDED 39 5 GAL. SHRUBS REQUIRED 39 5 GAL. SHRUBS PROVIDED

#### LANDSCAPE COVERAGE LANDSCAPE AREA: 14,747 SQ.FT. LANDSCAPE COVERAGE REQUIRED: 7,373 SQ.FT. (50%) LANDSCAPE COVERAGE PROVIDED: 7,562 SQ.FT. (52%)

## FOUNDATION BASE LANDSCAPE:

EAST: 100 L.FT. FOUNDATION PROVIDED: 100' (100%) WEST: 100 L.FT. FOUNDATION PROVIDED: 100' (100%) NORTH: 105 L.FT. FOUNDATION PROVIDED: 42' (40%) SOUTH: 105 L.FT. FOUNDATION PROVIDED: 105' (100%)

TREES REQUIRED: 9-24" BOX, 1-36" BOX SHRUBS REQUIRED: 44-5 GALLON TREES PROVIDED: 7-36" BOX SHRUBS PROVIDED: 44-5 GALLON



T.J. MCOUEEN & ASSOC, INC. LANDSCAPE ARCHITECTURE (TJMLA) EXPRESSLY RESERVES ITS COMMON LAW COPYRIGHT & OTHER PROPERTY RIGHTS IN THESE PLANS. THESE PLANS ARE NOT TO BE REPRODUCED, CHANGED OR COPIED IN COPIED IN ANY FORM OR MANNER WHATSOEVER, NOR ARE THEY TO BE ASSIGNED TO ANY THIRD PARTY WITHOUT FIRST OPPENDING THE COMPONENT OF THE PROVESSION OF THE CONTINUE OF THE OFFICE AND ANY THIRD PARTY WITHOUT FIRST





PROTECT FROM CONSTRUCTION EXISTING SHRUB PROTECT FROM CONSTRUCTION

CERCIDIUM PRAECOX -SONORAN PALO VERDE

-prosopis 'rio-salado' HYBRID THORNLESS MESQUITE <sup>~</sup>1.5" CALIP., 6'T, 3.5'W

TECOMA 'ORANGE JUBILEE' ORANGE JUBILEE 5 GALLON

CAESALPINIA MEXICANA MEXICAN BIRD OF PARADISE 5 GALLON

NERIUM OLEANDER PETITE PINK 5 GALLON

DASYLIRION WHEELERII DESERT SPOON 5 GALLON

HESP