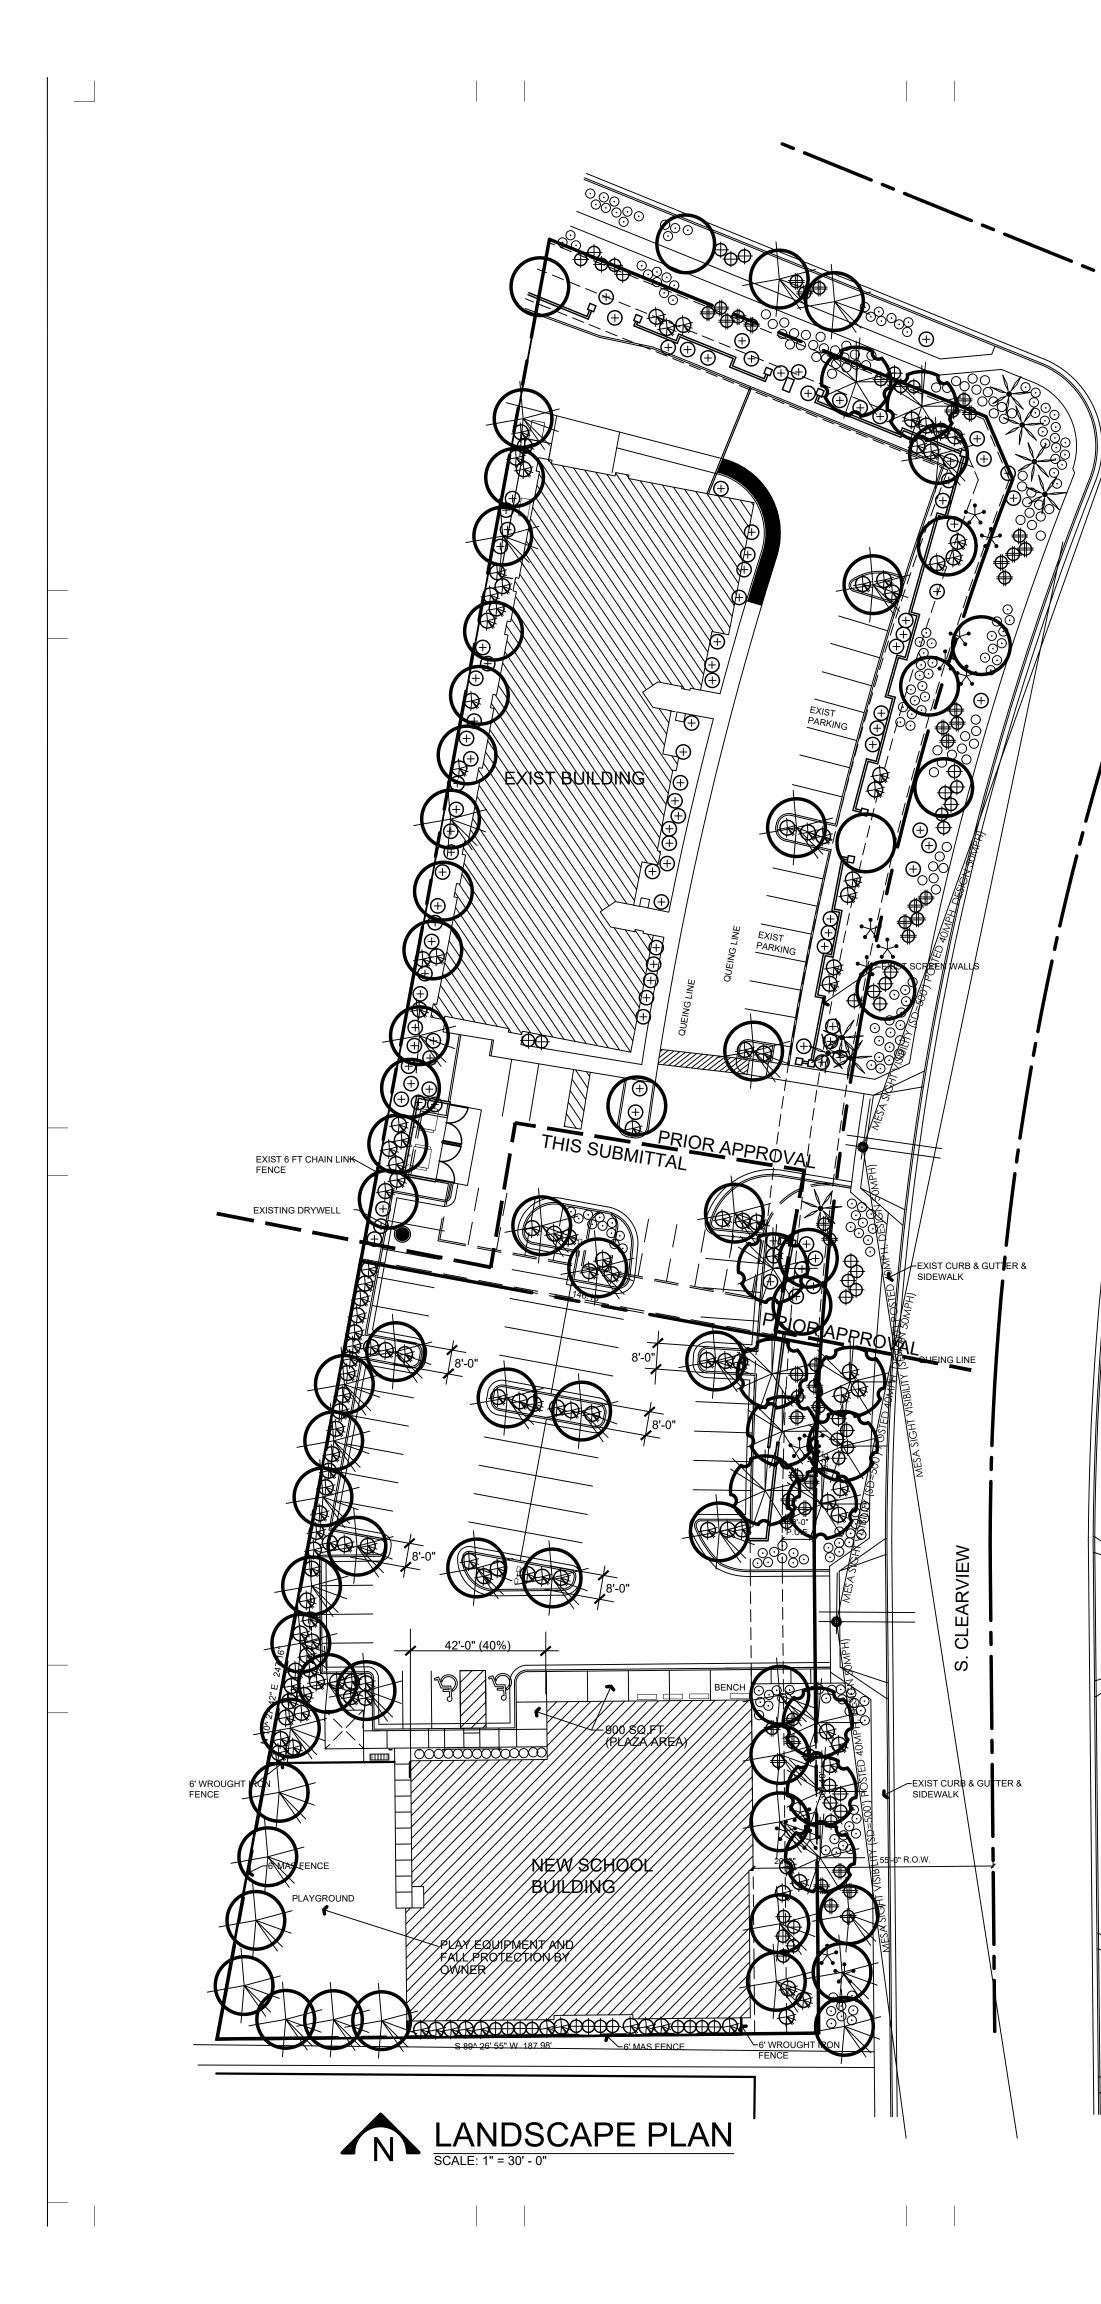

#### S. CLEARVIEW

PROPERTY LINE = 215' 9 TREES REQUIRED (8-24" BOX, 1-36" BOX) 9 TREES PROVIDED (6-24" BOX, 3-36" BOX) 45 5 GAL. SHRUBS REQUIRED 54 5 GAL. SHRUBS PROVIDED

WEST PROPERTY LINE PROPERTY LINE = 253' (160' visible) 10 24" BOX TREES REQUIRED 10 36" BOX TREES PROVIDED 32 5 GAL. SHRUBS REQUIRED (in visible area) 32 5 GAL. SHRUBS PROVIDED 20 5 GAL. SHRUBS REQUIRED (non-visible) 0 5 GAL. SHRUBS PROVIDED

# SOUTH PROPERTY LINE

PROPERTY LINE = 188' (188' non visible) 7 24" BOX TREES REQUIRED 3 36" BOX TREES PROVIDED 35 5 GAL SHRUBS REQUIRED 23 5 GAL SHRUBS PROVIDED

TREE CANOPY CALCS: TREE CANOPY: 28,401 SQ.FT PERCENT COVERAGE: 65%

# PARKING LOT

PARKING STALLS = 13 11 24" BOX, 2 36" BOX TREES REQUIRED 13 36" BOX TREES PROVIDED 39 5 GAL. SHRUBS REQUIRED 39 5 GAL. SHRUBS PROVIDED

#### LANDSCAPE COVERAGE LANDSCAPE AREA: 14,747 SQ.FT. LANDSCAPE COVERAGE REQUIRED: 7,373 SQ.FT. (50%) LANDSCAPE COVERAGE PROVIDED: 7,562 SQ.FT. (52%)

## FOUNDATION BASE LANDSCAPE:

EAST: 100 L.FT. FOUNDATION PROVIDED: 100' (100%) WEST: 100 L.FT. FOUNDATION PROVIDED: 100' (100%) NORTH: 105 L.FT. FOUNDATION PROVIDED: 42' (40%) SOUTH: 105 L.FT. FOUNDATION PROVIDED: 105' (100%)