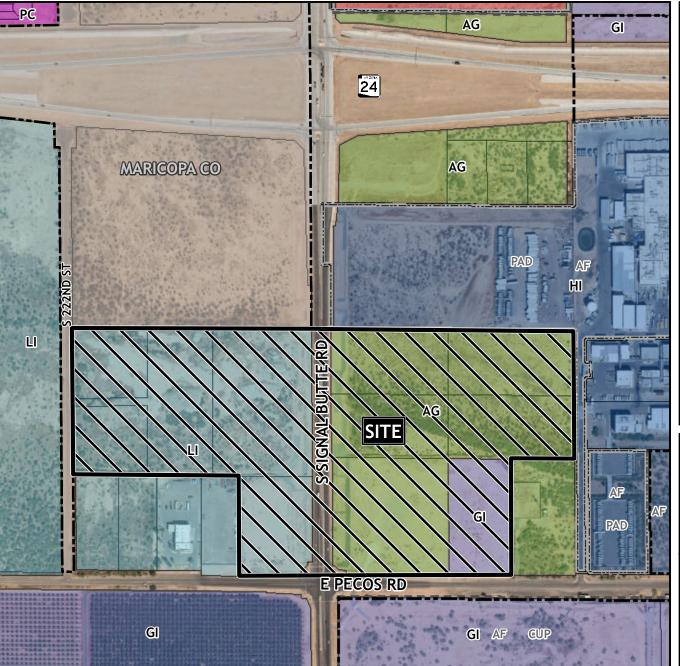

## Planning and Zoning Vicinity Map: ZON22-00435

#### SITE / ADDRESS:

(District 6). Within the 10700 to 11000 blocks of East Pecos Road (north side), within the 6500 to 6800 blocks of South Signal Butte Road (both sides), and within the 6500 to 6800 blocks of South 222nd Street (east side). Located on the east and west sides of Signal Butte Road, and north of Pecos Road. (62± acres).

### **REQUEST:**

Rezone from Agricultural (AG), Light Industrial (LI), and General Industrial (GI) to General Commercial with a Planned Area Development overlay (GC-PAD). This request will allow for the development of several automobile sales facilities and other commercial uses.