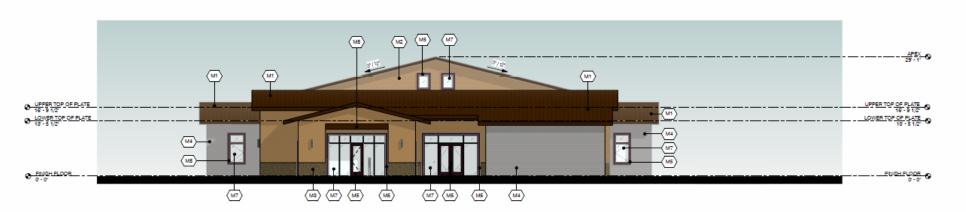

| SANTA RITA PRICKLY PEAR                                                                                       | 5 GAL                                                       |           | 3                                |
| GROUNDCOVERS                                | GLANDULARIA GOODDINGII<br>LANTANA X 'NEW GOLD'                                                                                                               | GOODDING'S VERBENA<br>NEW GOLD LANTANA                                                                        | 1 GAL<br>1 GAL                                              |           | 33<br>27                         |









#### **Building Elevations**



EXTERIOR ELEVATION - NORTH



2 EXTERIOR ELEVATION - EAST





#### **Building Elevations**





































#### Colors and Materials







FS 205





#### Findings

Staff is seeking your approval on the following:

✓ Proposed building elevations and landscape design

Staff recommends Approval with Conditions





# Design Review Board