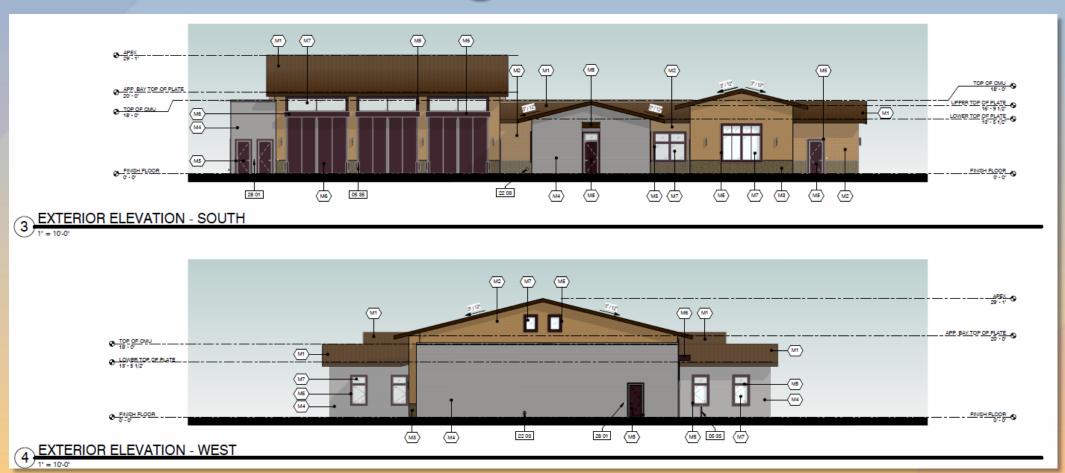

| SANTA RITA PRICKLY PEAR                                                                                       | 5 GAL                                                       |           | 3                                |
| GROUNDCOVERS                                | GLANDULARIA GOODDINGII<br>LANTANA X 'NEW GOLD'                                                                                                               | GOODDING'S VERBENA<br>NEW GOLD LANTANA                                                                        | 1 GAL<br>1 GAL                                              |           | 33<br>27                         |









#### **Building Elevations**



EXTERIOR ELEVATION - NORTH



2 EXTERIOR ELEVATION - EAST





#### **Building Elevations**





































#### Colors and Materials







FS 205





#### Findings

Staff is seeking your approval on the following:

✓ Proposed building elevations and landscape design

Staff recommends Approval with Conditions





# Design Review Board