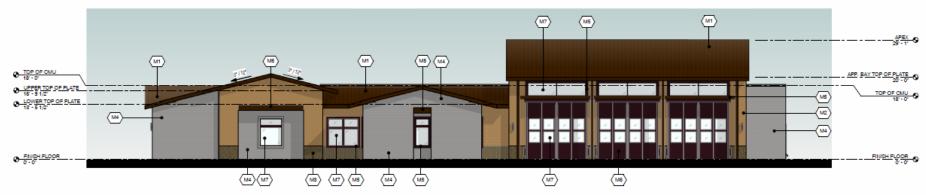

#### **Building Elevations**

EXTERIOR ELEVATION - NORTH

2 EXTERIOR ELEVATION - EAST