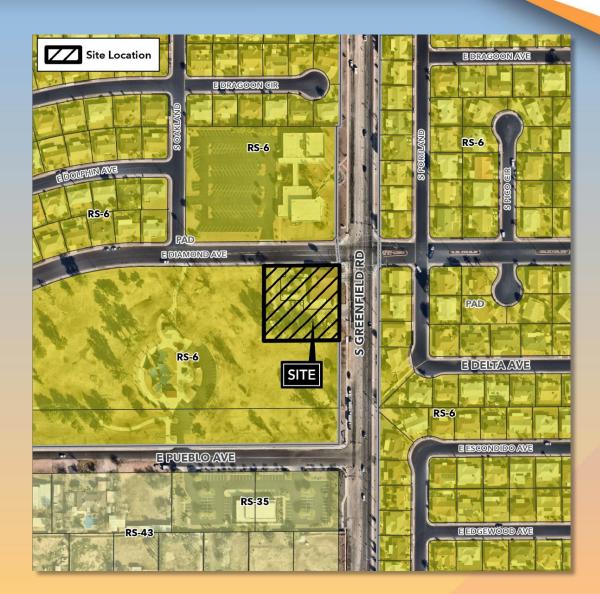

#### Location

- West side of Greenfield Road
- South of Broadway
   Road
- South side of Banner Diamond Ave

#### Site Plan

- Replacing an existing Fire Station
- Vehicular access to the site is provided from a Greenfield Road
- 17 parking spaces provided