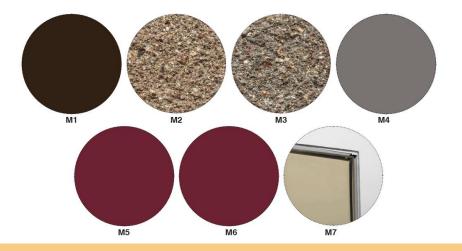

| 5 GAL                                                       |           | 3                                |
| GROUNDCOVERS                                | GLANDULARIA GOODDINGII<br>LANTANA X 'NEW GOLD'                                                                                                               | GOODDING'S VERBENA<br>NEW GOLD LANTANA                                                                        | 1 GAL<br>1 GAL                                              |           | 33<br>27                         |









#### **Building Elevations**



EXTERIOR ELEVATION - NORTH



2 EXTERIOR ELEVATION - EAST





#### **Building Elevations**





































#### Colors and Materials







FS 205





#### Findings

Staff is seeking your approval on the following:

✓ Proposed building elevations and landscape design

Staff recommends Approval with Conditions





# Design Review Board