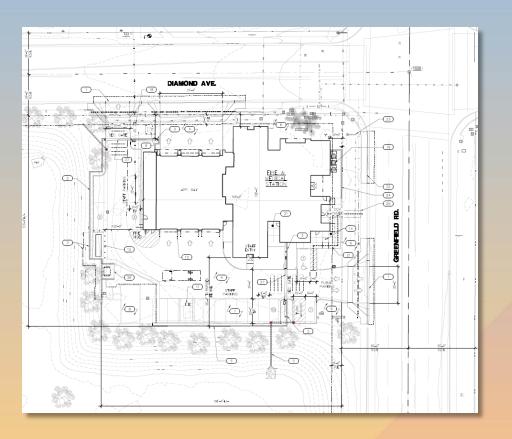

#### Site Plan

- Replacing an existing Fire Station
- Vehicular access to the site is provided from a Greenfield Road
- 17 parking spaces provided