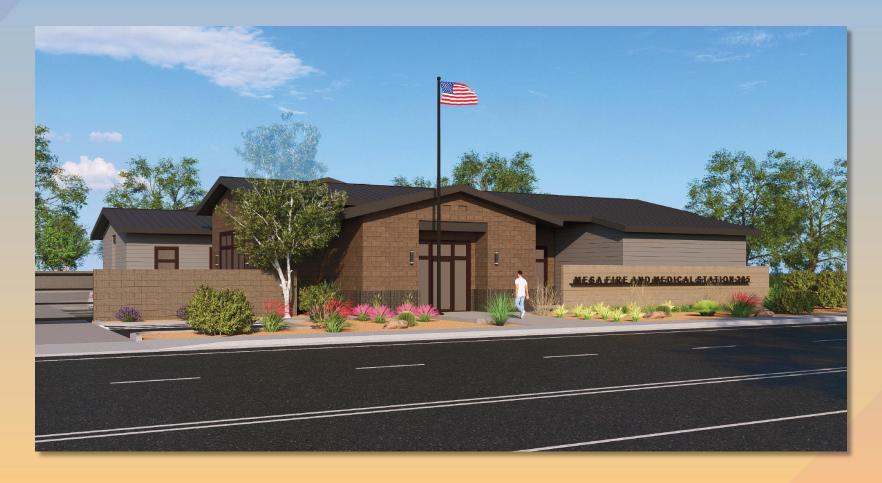

ANTA RITA PRICKLY PEAR                                                                                       | 5 GAL                                                       |           | 3                                |
| GROUNDCOVERS                                | GLANDULARIA GOODDINGII<br>LANTANA X 'NEW GOLD'                                                                                                               | GOODDING'S VERBENA<br>NEW GOLD LANTANA                                                                        | 1 GAL<br>1 GAL                                              |           | 33<br>27                         |









#### **Building Elevations**



EXTERIOR ELEVATION - NORTH



2 EXTERIOR ELEVATION - EAST





#### **Building Elevations**





































#### Colors and Materials







FS 205





#### Findings

Staff is seeking your approval on the following:

✓ Proposed building elevations and landscape design

Staff recommends Approval with Conditions





# Design Review Board