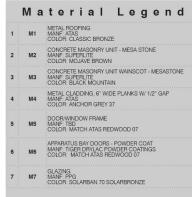

| 5 GAL                                                       |           | 3                                |
| GROUNDCOVERS                                | GLANDULARIA GOODDINGII<br>LANTANA X 'NEW GOLD'                                                                                                               | GOODDING'S VERBENA<br>NEW GOLD LANTANA                                                                        | 1 GAL<br>1 GAL                                              |           | 33<br>27                         |









#### **Building Elevations**



EXTERIOR ELEVATION - NORTH



2 EXTERIOR ELEVATION - EAST





#### **Building Elevations**





































#### Colors and Materials







FS 205





#### Findings

Staff is seeking your approval on the following:

✓ Proposed building elevations and landscape design

Staff recommends Approval with Conditions





# Design Review Board