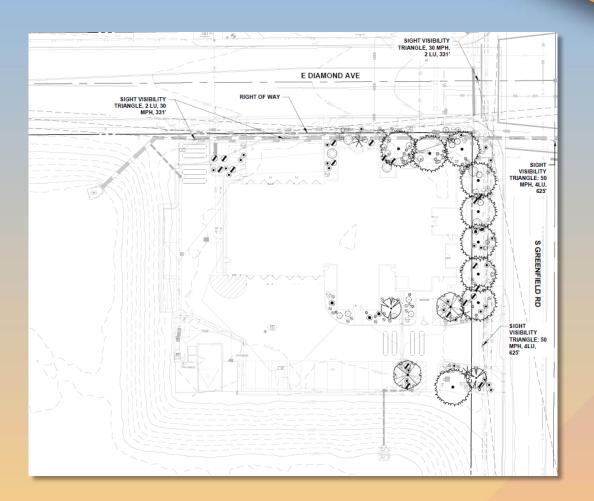

#### Site Plan

- Replacing an existing Fire Station
- Vehicular access to the site is provided from a Greenfield Road
- 17 parking spaces provided