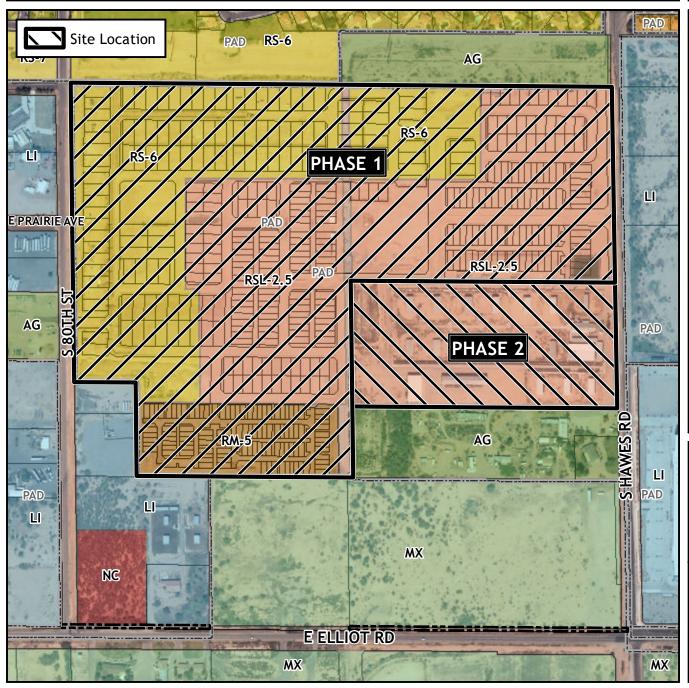

#### SITE / ADDRESS:

(District 6). Within the 3200 to 3500 blocks of South Hawes Road (west side), within the 3200 to 3500 blocks of the South 82nd Street alignment (both sides), and within the 3200 to 3500 blocks of South 80th Street (east side). Located north of Elliot Road on the west side of Hawes Road. (98± acres).

#### **REQUEST:**

Rezone 17.4± acres from Small Lot Single Residence 2.5 with a Planned Area Development Overlay (RSL-2.5-PAD) to RSL-2.5-PAD with a new PAD (RSL2.5-PAD-PAD) to allow for additional modification to development standards for (Village 1, Phase 2), modification of an existing Planned Area Development on the entire 98± acres, and a Major Site Plan Modification. This request will expand the existing Hawes Crossing Village 1 PAD to include a single residence development known as Village 1 Phase 2.