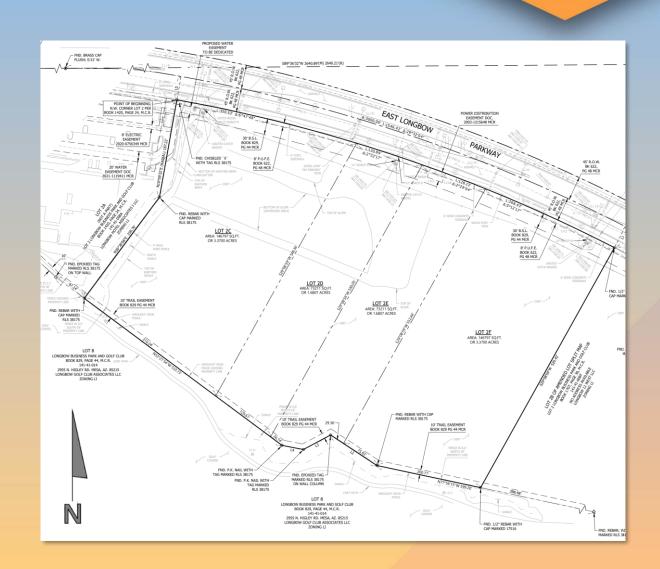

# Preliminary Plat

- Four proposed lots
- To allow flexibility for potential developers
- Proposed lots meet the minimum length, width and acreage requirements for the LI District