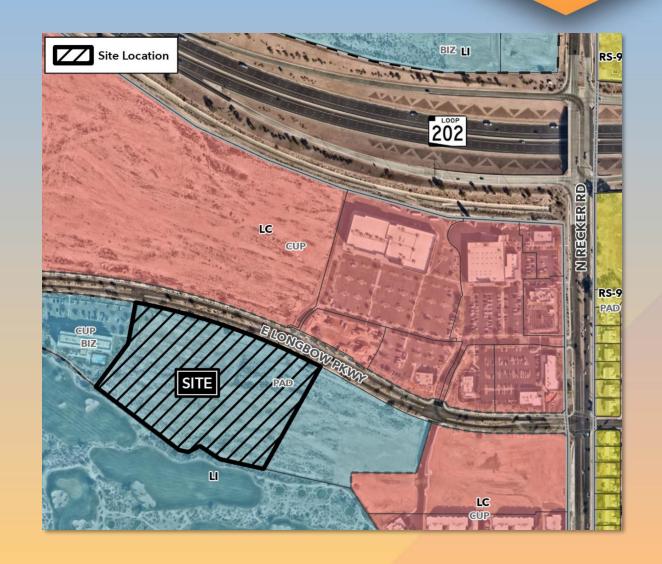

## Location

- Approximately 1,180 feet west of Recker Road
- South side of Longbow Parkway

# Zoning

- Light Industrial with a Planned Area Development overlay (LI-PAD)
- Industrial uses are permitted within the LI District