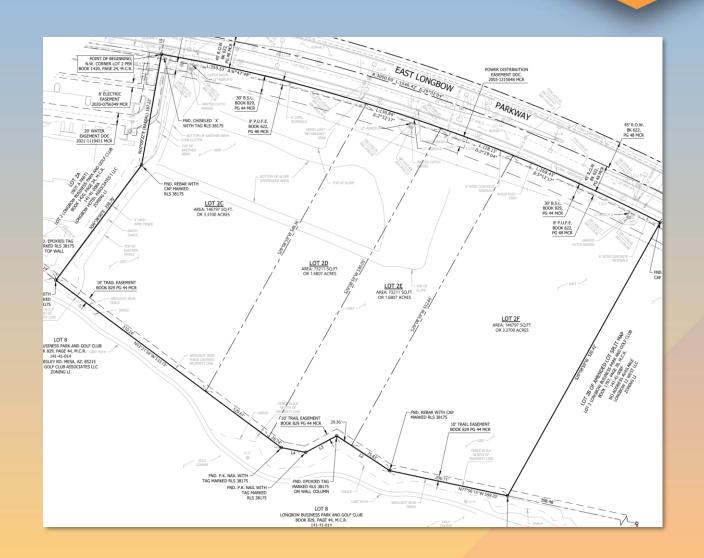

# Preliminary Plat

- Four proposed lots
- To allow flexibility for potential developers
- Proposed lots meet the minimum length, width and acreage requirements for the LI District