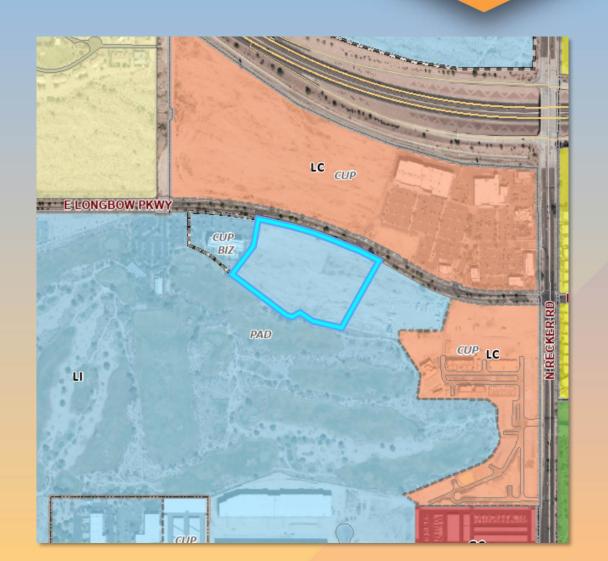

## Location

- Approximately 1,180 feet west of Recker Road
- South side of Longbow Parkway

# Zoning

- Light Industrial with a Planned Area Development overlay (LI-PAD)
- Industrial uses are permitted within the LI District