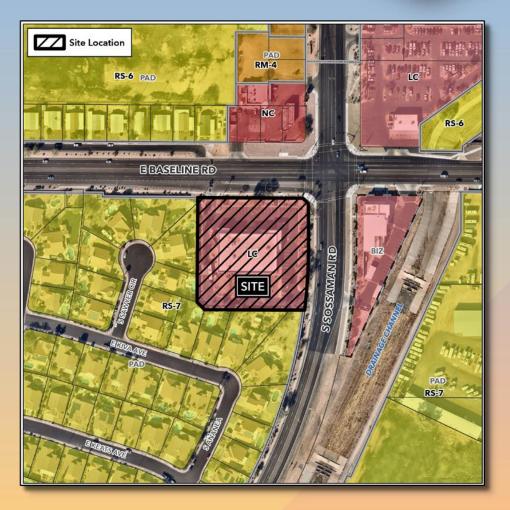

### Location

- 7561 East Baseline Road
- Southwest corner of Baseline Road and Sossaman Road

## Zoning

 Limited Commercial which allows for Minor Automobile/Vehicle Service and Repair