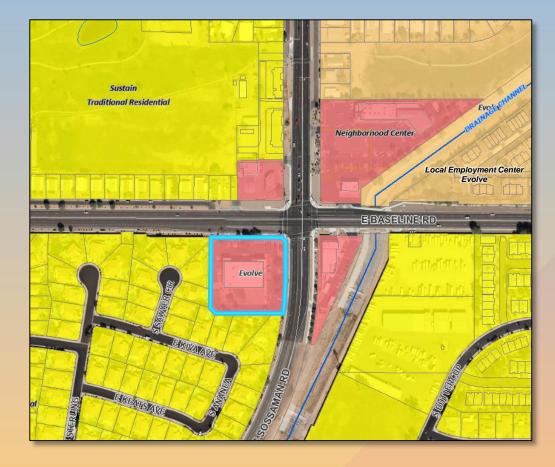

### Location

- 7561 East Baseline Road
- Southwest corner of Baseline Road and Sossaman Road

### **General Plan**

Neighborhood Center - Evolve

- Minor Automobile/Vehicle Service and Repair as Convenience Services, which is not identified as either principal or supporting land Uses
- The subject property is zoned Limited Commercial (LC), which the General Plan recognizes as an expected zoning district for Neighborhood Center, and Minor Automobile/Vehicle Service and