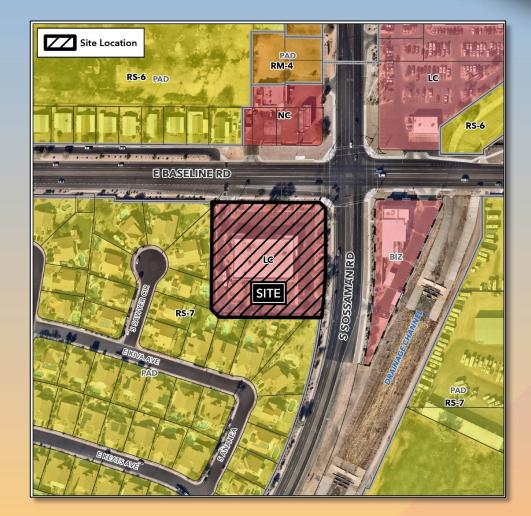

### Location

- 7561 East Baseline Road
- Southwest corner of Baseline Road and Sossaman Road

### **General Plan**

Neighborhood Center - Evolve

- Minor Automobile/Vehicle Service and Repair as Convenience Services, which is not identified as either principal or supporting land Uses
- The subject property is zoned Limited Commercial (LC), which the General Plan recognizes as an expected zoning district for Neighborhood Center, and Minor Automobile/Vehicle Service and

## Zoning

 Limited Commercial which allows for Minor Automobile/Vehicle Service and Repair