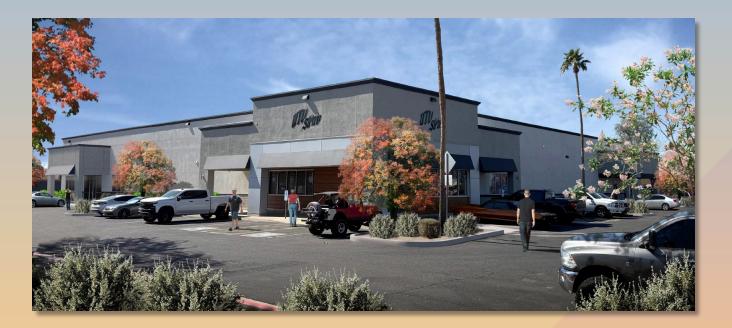

#### Site Photo

Looking south from Baseline Road

### Site Plan

- 17,100 Square feet existing space
- 9,536 square foot addition proposed
- Existing ingress and egress points from Baseline and Sossaman Road
- 53 parking spaces on site, where 71 spaces are required