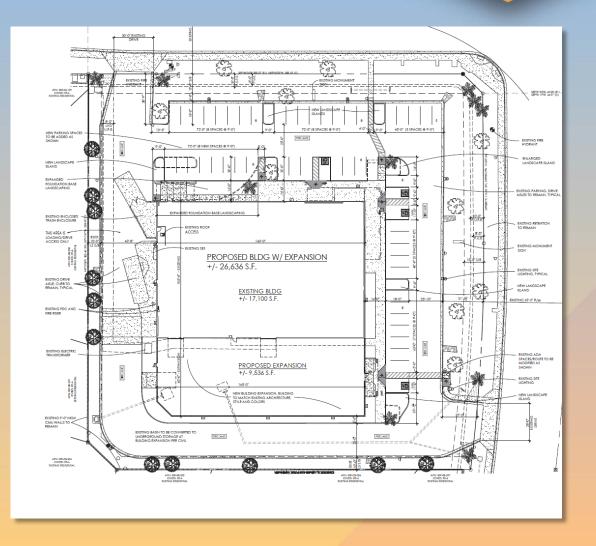

### Site Plan

- 17,100 Square feet existing space
- 9,536 square foot addition proposed
- Existing ingress and egress points from Baseline and Sossaman Road
- 53 parking spaces on site, where 71 spaces are required