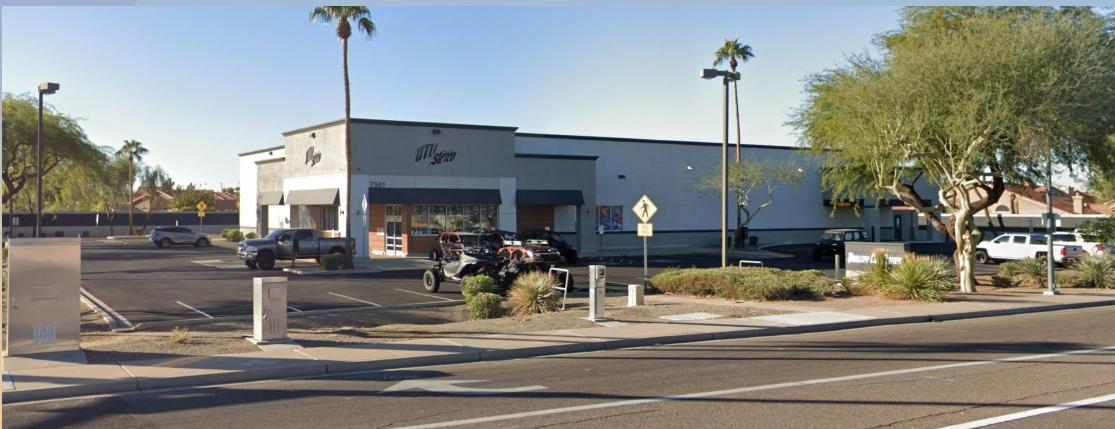

2025



### Request

- Major Site Plan Modification for a 26,636± square foot minor vehicle service and repair use.
- Amending condition of approval No. 1 for Case No. Z97-048 (Ordinance no. 3347)





### Location

- 7561 East Baseline Road
- Southwest corner of Baseline Road and Sossaman Road





### **General Plan**

Neighborhood Center - Evolve

- Minor Automobile/Vehicle Service and Repair as Convenience Services, which is not identified as either principal or supporting land Uses
- The subject property is zoned Limited Commercial (LC), which the General Plan recognizes as an expected zoning district for Neighborhood Center, and Minor Automobile/Vehicle Service and





## Zoning

 Limited Commercial which allows for Minor Automobile/Vehicle Service and Repair





#### Site Photo



Looking south from Baseline Road



### Site Plan

- 17,100 Square feet existing space
- 9,536 square foot addition proposed
- Existing ingress and egress points from Baseline and Sossaman Road
- 53 parking spaces on site, where 71 spaces are required





## Landscape Plan













Complies with the 2050 Mesa General Plan
Complies with Chapter 69 of the MZO for Site Plan Review

Staff recommends Approval with Conditions



# Planning & Zoning Board