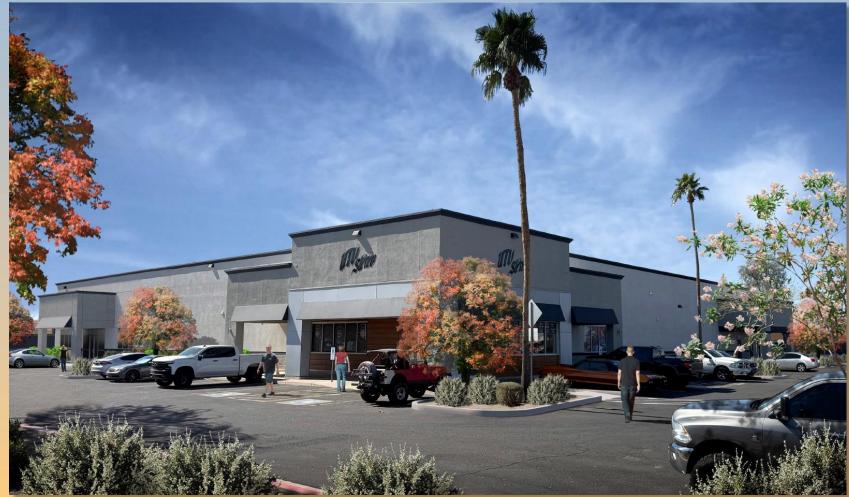

ossaman Road





### **General Plan**

Neighborhood Center - Evolve

- Minor Automobile/Vehicle Service and Repair as Convenience Services, which is not identified as either principal or supporting land Uses
- The subject property is zoned Limited Commercial (LC), which the General Plan recognizes as an expected zoning district for Neighborhood Center, and Minor Automobile/Vehicle Service and





## Zoning

 Limited Commercial which allows for Minor Automobile/Vehicle Service and Repair





#### Site Photo



Looking south from Baseline Road



### Site Plan

- 17,100 Square feet existing space
- 9,536 square foot addition proposed
- Existing ingress and egress points from Baseline and Sossaman Road
- 53 parking spaces on site, where 71 spaces are required





## Landscape Plan













Complies with the 2050 Mesa General Plan
Complies with Chapter 69 of the MZO for Site Plan Review

Staff recommends Approval with Conditions



# Planning & Zoning Board