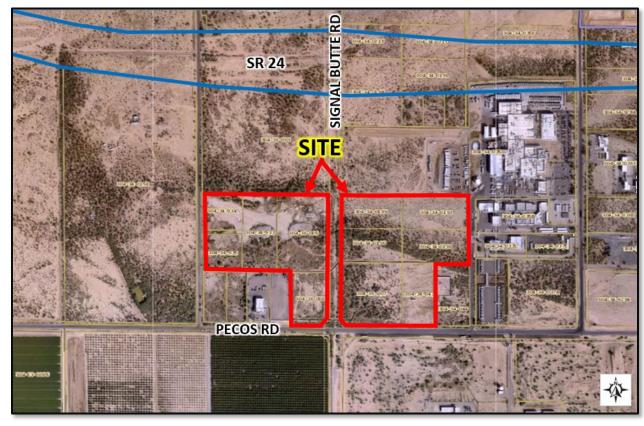

Gateway Auto Mall will bring about an exciting regional commercial auto and commercial use at a key arterial intersection, freeway interchange, and gateway into Mesa from other southeast valley cities. See the Site Aerial below.

Figure 1 – Site Aerial