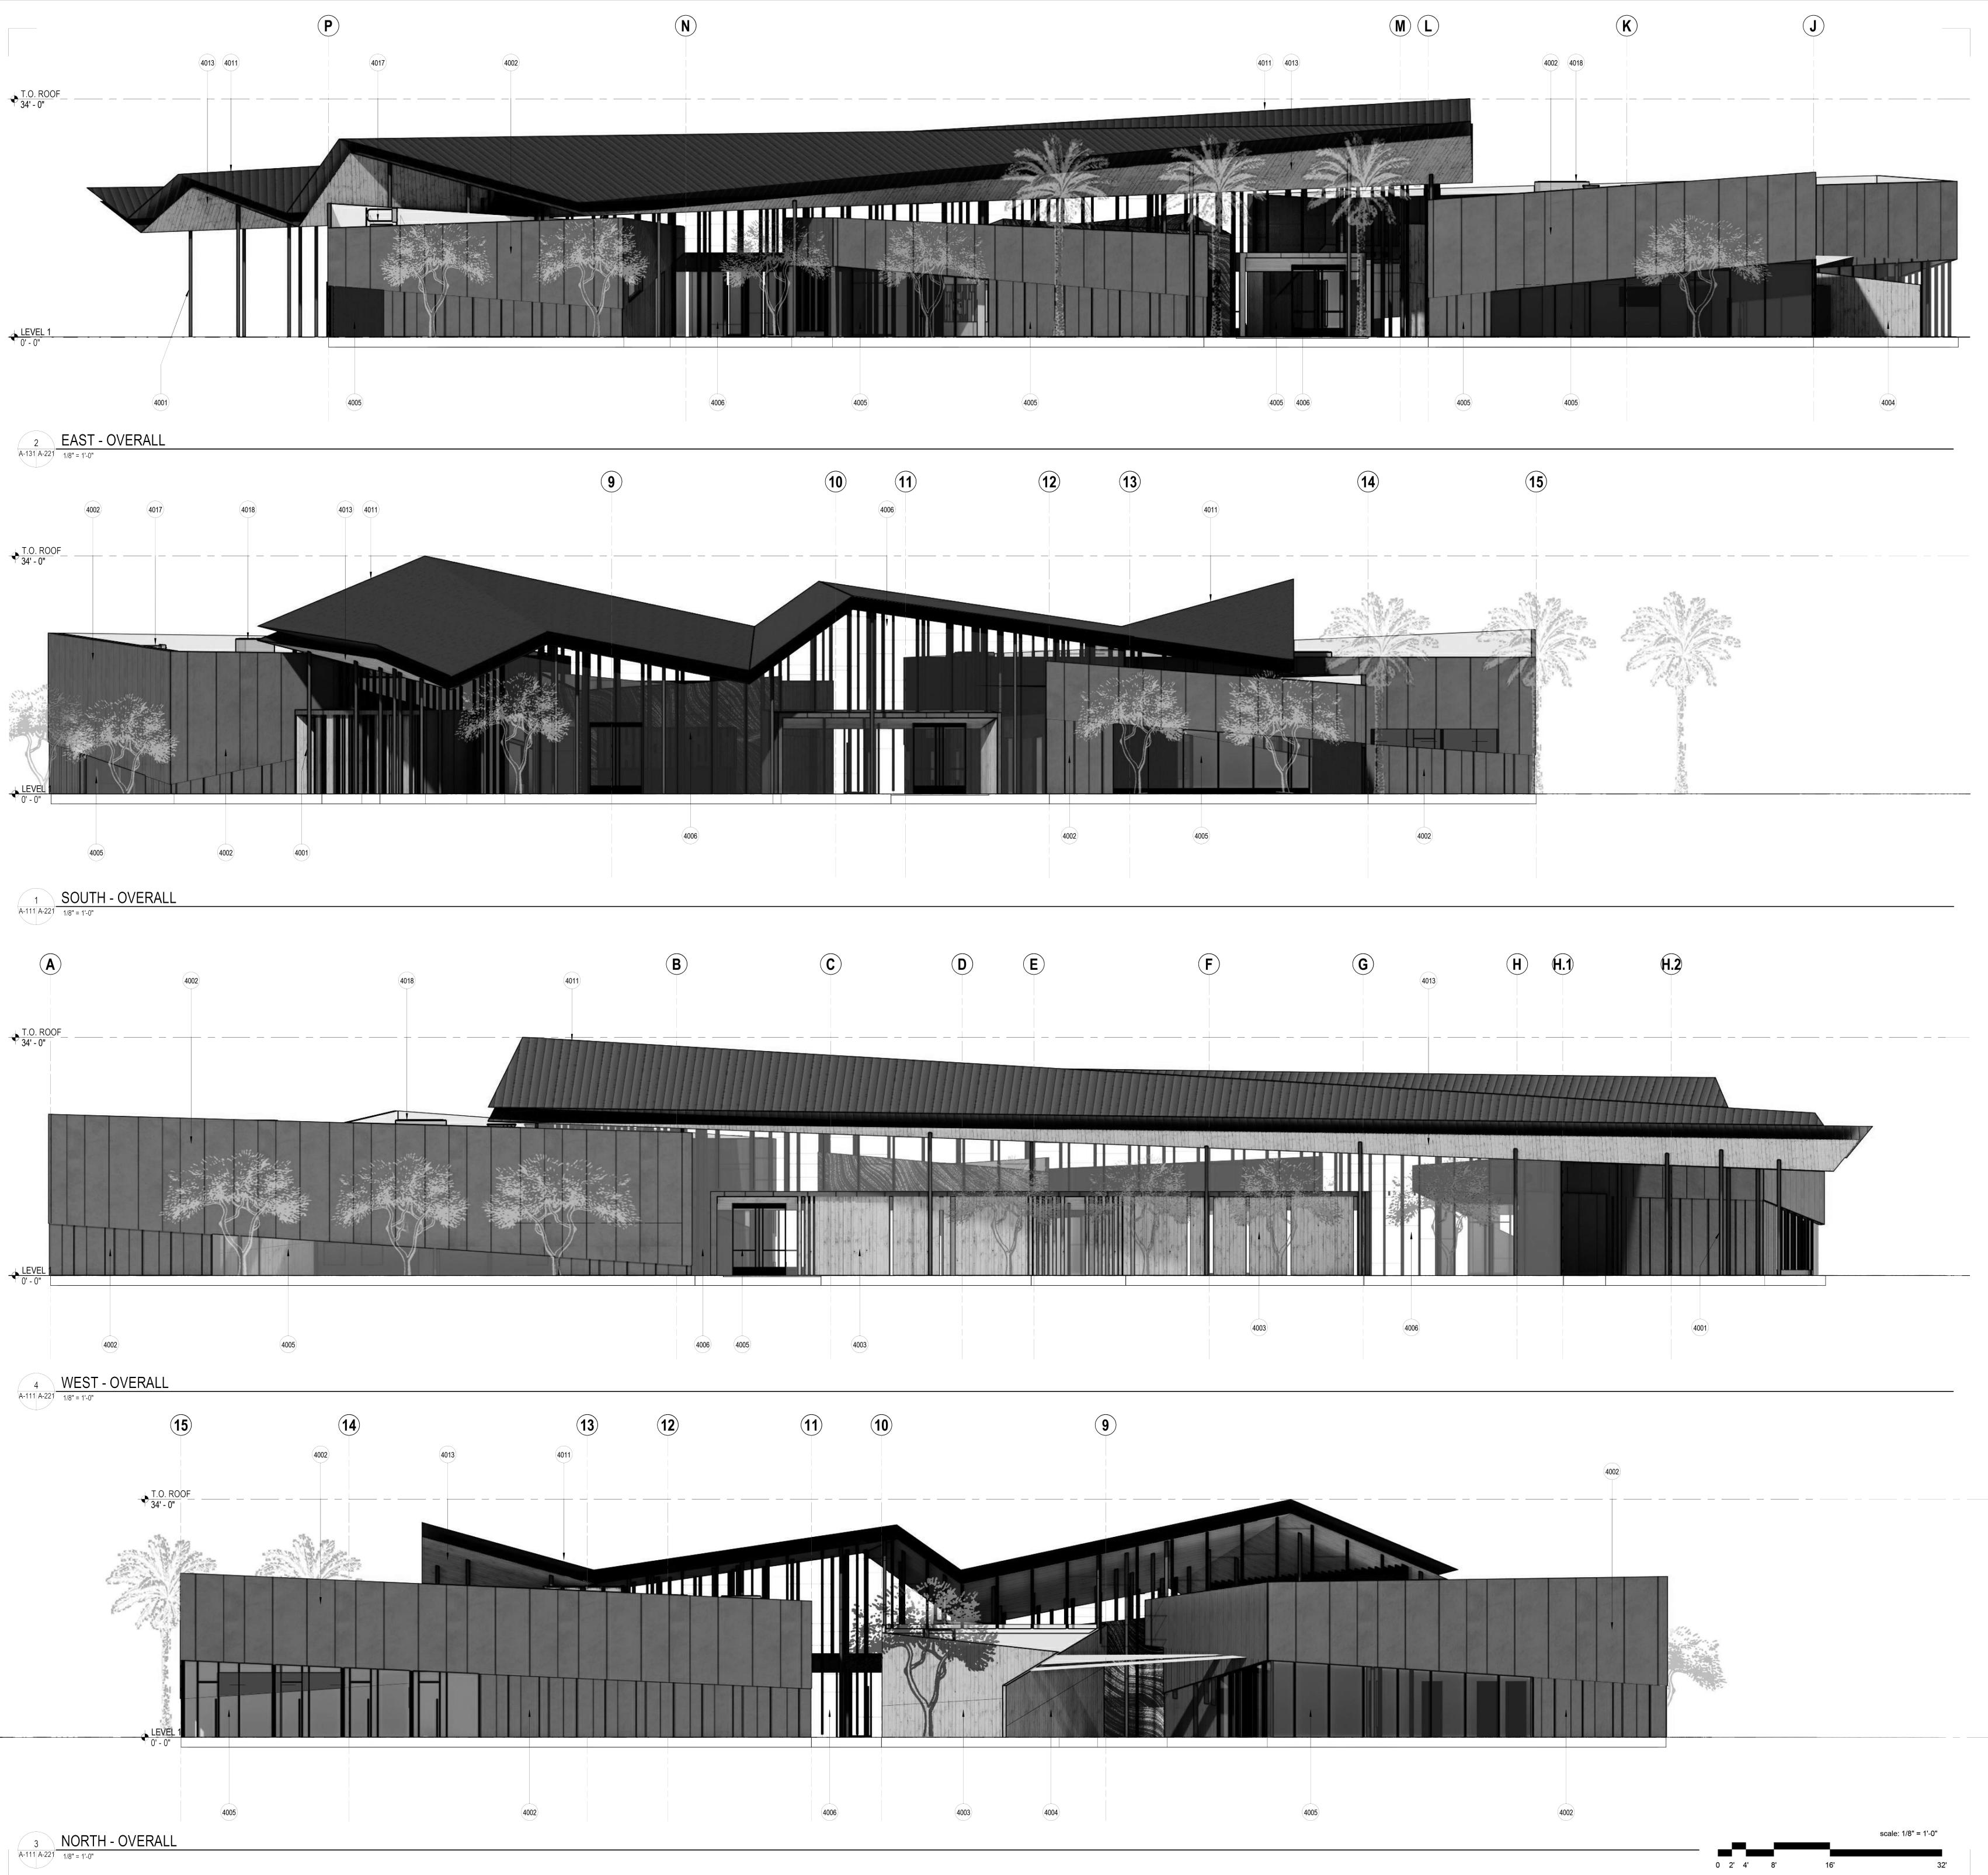

## descriptive notes

4018 MECHANICAL UNIT BEYOND - SEE MECHANICAL DWGS

4001 STRUCTURAL COLUMN SUPPORTING HIGH ROOF ABOVE - TYP 4002 EXTERIOR FORMED METAL WALL - 16 GA MILL-FINISH STEEL PANELS

4003 VERTICAL WOOD PLANK SIDING WALL - ACETYLATED PINE WOOD IN WITH NATURALLY WEATHERED TEXTURE 4004 EXTERIOR VERTICAL WOOD PLANK SIDING WALL (DOUBLE SIDED) - ACETYLATED PINE WOOD IN WITH NATURALLY WEATHERED TEXTURE

4005 WINDOW WALL (BASIS OF DESIGN ARCADIA OPG-6000) - SILICONE SEALANT GLAZED VERTICAL MULLIONS AND SILICONE SEALANT GLAZED INCLUDING HEAD AND SILL. 1" INSULATED GLAZING UNITS (SOLARBAN 90) AND DARK BRONZE ANODIZED (#7) METAL FINISH 4006 CURTAIN WALL (BASIS OF DESIGN ARCADIA OPG-3000) - CAPTURED VERTICAL MULLIONS AND SILICONE SEALANT GLAZED HORIZONTAL MULLIONS (INCLUDING HEAD AND SILL). HEAD EXTENDS ABOVE SUSPENDED WOOD PANEL SOFFIT TO UNDERSIDE OF STRUCTURE ABOVE. 1" INSULATED GLAZING UNITS (SOLARBAN 90) AND DARK BRONZE ANODIZED (#7) METAL FINISH 4011 CORTEN STANDING SEAM ROOF - SLOPE VARIES (SEE ROOF PLAN FOR ROOF HEIGHTS) 4013 WOOD PLANK SOFFIT [WPS-X] 4017 ROOF ACCESS HATCH AND GUARDRAIL BEYOND SHOWN IN OPEN POSITION

4018 MECHANICAL UNIT BEYOND - SEE MECHANICAL DWGS

revisions schedule rev # description

date

SOUTHEAST MESA LIBRARY MESA PUBLIC LIBRARY DESIGN REVIEW | 11/18/2022 CP0428 A-221

ELEVATIONS

**EXTERIOR BUILDING** 