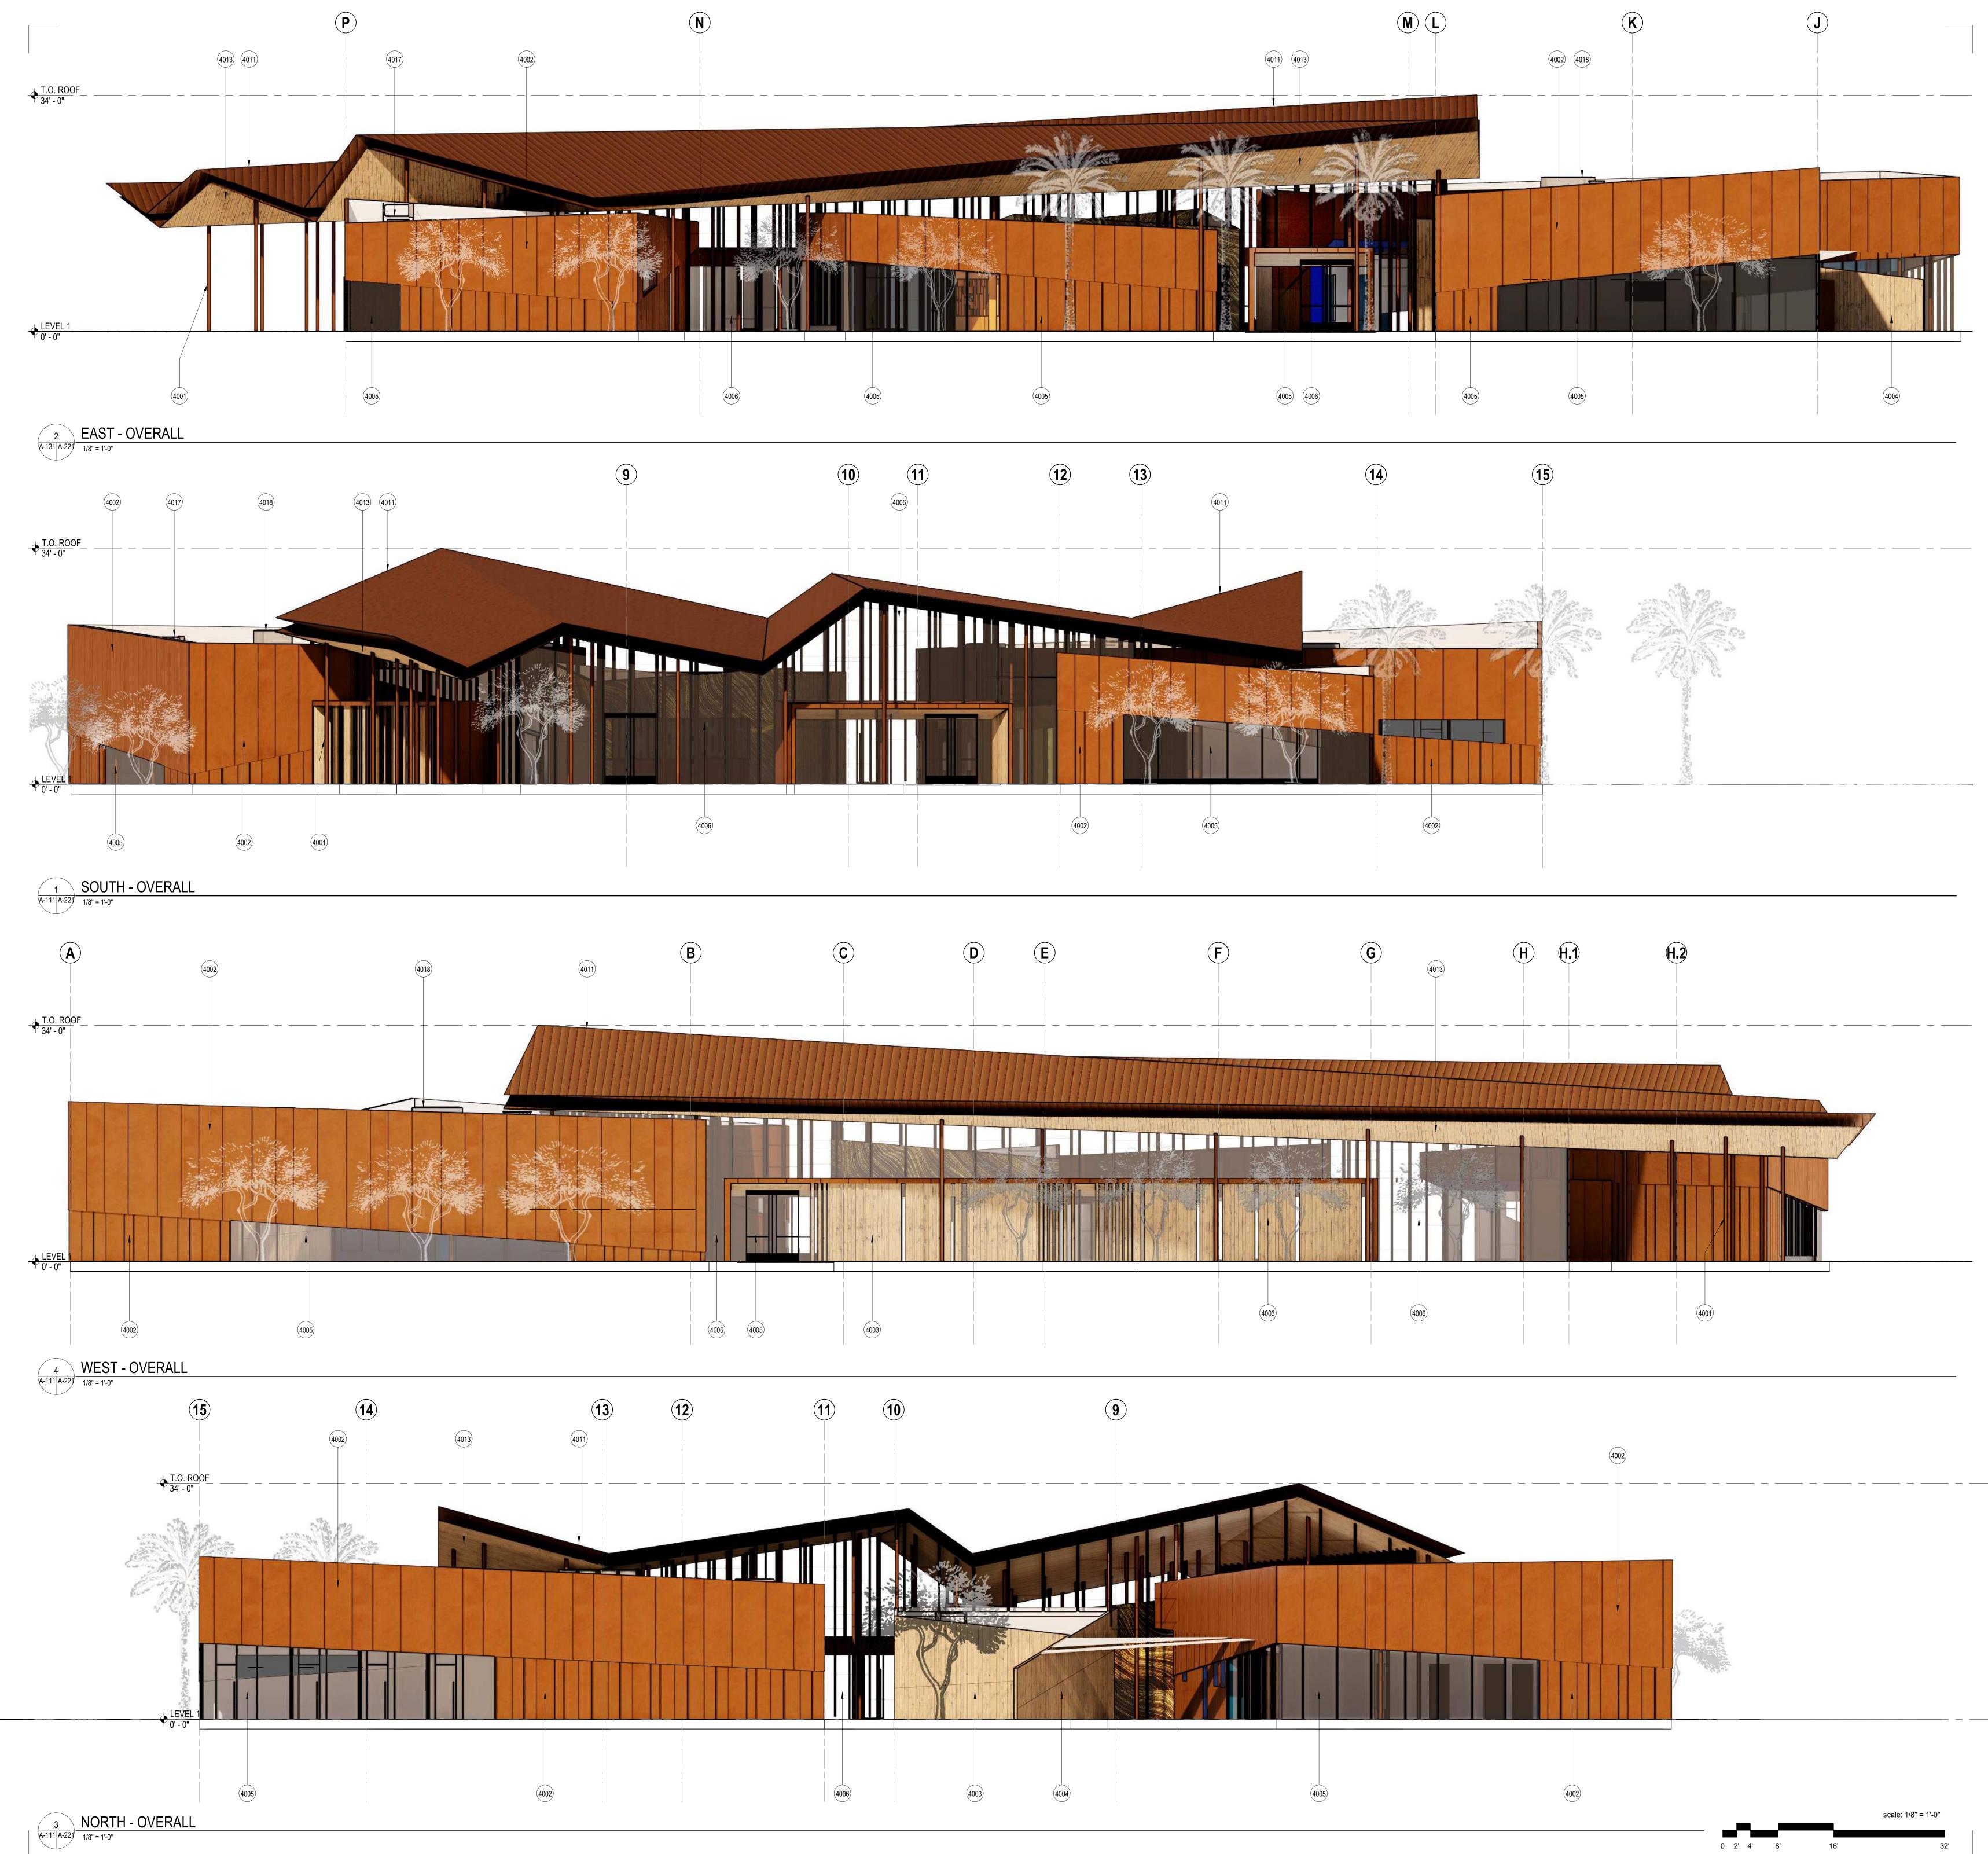

## descriptive notes

4001 STRUCTURAL COLUMN SUPPORTING HIGH ROOF ABOVE - TYP 4002 EXTERIOR FORMED METAL WALL - 16 GA MILL-FINISH STEEL PANELS

4003 VERTICAL WOOD PLANK SIDING WALL - ACETYLATED PINE WOOD IN WITH NATURALLY WEATHERED TEXTURE 4004 EXTERIOR VERTICAL WOOD PLANK SIDING WALL (DOUBLE SIDED) - ACETYLATED PINE WOOD IN WITH NATURALLY WEATHERED TEXTURE

4005 WINDOW WALL (BASIS OF DESIGN ARCADIA OPG-6000) - SILICONE SEALANT GLAZED VERTICAL MULLIONS AND SILICONE SEALANT GLAZED INCLUDING HEAD AND SILL. 1" INSULATED GLAZING UNITS (SOLARBAN 90) AND DARK BRONZE ANODIZED (#7) METAL FINISH 4006 CURTAIN WALL (BASIS OF DESIGN ARCADIA OPG-3000) - CAPTURED VERTICAL MULLIONS AND SILICONE SEALANT GLAZED HORIZONTAL MULLIONS (ÍNCLUDING HEAD AND SILL). HEAD EXTENDS ABOVE SUSPENDED WOOD PANEL SOFFIT TO UNDERSIDE OF STRUCTURE ABOVE. 1" INSULATED GLAZING UNITS (SOLARBAN 90) AND DARK BRONZE ANODIZED (#7) METAL FINISH 4011 CORTEN STANDING SEAM ROOF - SLOPE VARIES (SEE ROOF PLAN FOR ROOF HEIGHTS) 4013 WOOD PLANK SOFFIT [WPS-X] 4017 ROOF ACCESS HATCH AND GUARDRAIL BEYOND SHOWN IN OPEN POSITION

4018 MECHANICAL UNIT BEYOND - SEE MECHANICAL DWGS

revisions schedule rev # description

date

SOUTHEAST MESA LIBRARY MESA PUBLIC LIBRARY DESIGN REVIEW | 11/18/2022 CP0428 A-221

ELEVATIONS

**EXTERIOR BUILDING** 