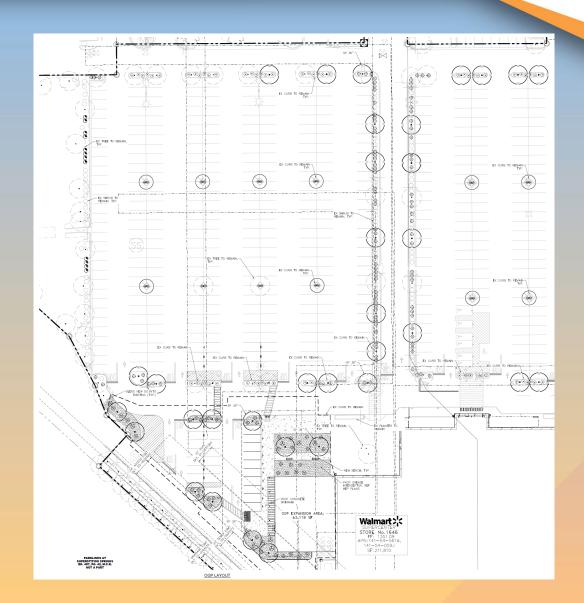

## Landscape Plan

| PLAN                                                                                     | ITING LEGEND                                                                              |                                                                    |         |  |
|------------------------------------------------------------------------------------------|-------------------------------------------------------------------------------------------|--------------------------------------------------------------------|---------|--|
| TREES                                                                                    |                                                                                           |                                                                    |         |  |
|                                                                                          | BOTANICAL NAME / COMMON NAME                                                              | SIZE                                                               | QTY     |  |
| *                                                                                        | Existing Palm<br>To Remain                                                                | -                                                                  | -       |  |
| $(\cdot)$                                                                                | Existing Tree<br>To Remain                                                                | -                                                                  | -       |  |
|                                                                                          | Acacia farnesiana<br>Sweet Acacia                                                         | 24" Box, 6' HT., 1.5" Cal. Min                                     | 18      |  |
|                                                                                          | Parkinsonia praecox<br>Palo Brea                                                          | 24" Box, 6' HT., 1" Cal. Min.<br>36" Box, 8' HT., 1 3/4" Cal. Min. | 45<br>9 |  |
| *SPECIMEN TREE LOCATIONS ARE ALL LABELED ON PLAN WITH ABBREVIATION 'SP'                  |                                                                                           |                                                                    |         |  |
| SHRUBS                                                                                   |                                                                                           |                                                                    |         |  |
|                                                                                          | BOTANICAL NAME / COMMON NAME                                                              | SIZE                                                               | QTY     |  |
| $\Diamond$                                                                               | Leucophyllum frutescens 'Green Cloud'<br>Green Cloud Texas Sage                           | 5 Gal.                                                             | 6       |  |
| $\Leftrightarrow$                                                                        | Leucophyllum langmaniae 'Rio Bravo'<br>Rio Bravo Texas Sage                               | 5 Gal.                                                             | 177     |  |
| 0                                                                                        | Ruellia peninsularis<br>Baja Ruellia                                                      | 5 Gal.                                                             | 33      |  |
| ⊗                                                                                        | Salvia greggii<br>Autumn Sage                                                             | 5 Gal.                                                             | 48      |  |
| ⊗                                                                                        | Senna covesii<br>Desert Senna                                                             | 5 Gal.                                                             | 12      |  |
| GROUNDO                                                                                  | OVERS                                                                                     |                                                                    |         |  |
|                                                                                          | BOTANICAL NAME / COMMON NAME                                                              | SIZE                                                               | QTY     |  |
| +                                                                                        | Dalea greggii<br>Trailing Indigo Bush                                                     | 5 Gal.                                                             | 125     |  |
| MATERIALS                                                                                | & FURNISHINGS                                                                             |                                                                    |         |  |
|                                                                                          | DESCRIPTION                                                                               |                                                                    | QTY     |  |
|                                                                                          | Decomposed Granite 6,550 St<br>Size: Match Existing, 2" Depth Min., Color: Match Existing |                                                                    |         |  |
| Bench Surface Mounted. Model, Manuf, Color, and Other Details to be Provided at 100% CDs |                                                                                           |                                                                    |         |  |

## Landscape Plan

| PLANTING LEGEND                                                                            |                                                                               |                                                                                             |         |  |  |
|--------------------------------------------------------------------------------------------|-------------------------------------------------------------------------------|---------------------------------------------------------------------------------------------|---------|--|--|
| TREES                                                                                      |                                                                               |                                                                                             |         |  |  |
|                                                                                            | BOTANICAL NAME / COMMON NAME                                                  | SIZE                                                                                        | QTY     |  |  |
| *                                                                                          | Existing Palm<br>To Remain                                                    | -                                                                                           | -       |  |  |
| (.)                                                                                        | Existing Tree<br>To Remain                                                    | -                                                                                           | -       |  |  |
|                                                                                            | Acacia farnesiana<br>Sweet Acacia                                             | 24" Box, 6' HT., 1.5" Cal. Min                                                              | 18      |  |  |
|                                                                                            | Parkinsonia praecox<br>Palo Brea                                              | 24" Box, 6' HT., 1" Cal. Min.<br>36" Box, 8' HT., 1 <sup>3</sup> ⁄ <sub>4</sub> " Cal. Min. | 45<br>9 |  |  |
| *SPECIMEN TREE LOCATIONS ARE ALL LABELED ON PLAN WITH ABBREVIATION 'SP'                    |                                                                               |                                                                                             |         |  |  |
| SHRUBS                                                                                     |                                                                               |                                                                                             |         |  |  |
|                                                                                            | BOTANICAL NAME / COMMON NAME                                                  | SIZE                                                                                        | QTY     |  |  |
| $\Diamond$                                                                                 | Leucophyllum frutescens 'Green Cloud'<br>Green Cloud Texas Sage               | 5 Gal.                                                                                      | 6       |  |  |
| <b>(•)</b>                                                                                 | Leucophyllum langmaniae 'Rio Bravo'<br>Rio Bravo Texas Sage                   | 5 Gal.                                                                                      | 177     |  |  |
| 0                                                                                          | Ruellia peninsularis<br>Baja Ruellia                                          | 5 Gal.                                                                                      | 33      |  |  |
| ₩                                                                                          | Salvia greggii<br>Autumn Sage                                                 | 5 Gal.                                                                                      | 48      |  |  |
| ⊗                                                                                          | Senna covesii<br>Desert Senna                                                 | 5 Gal.                                                                                      | 12      |  |  |
| GROUNDC                                                                                    | OVERS                                                                         |                                                                                             |         |  |  |
|                                                                                            | BOTANICAL NAME / COMMON NAME                                                  | SIZE                                                                                        | QTY     |  |  |
| +                                                                                          | Dalea greggii<br>Trailing Indigo Bush                                         | 5 Gal.                                                                                      | 125     |  |  |
| MATERIALS                                                                                  | & FURNISHINGS                                                                 |                                                                                             |         |  |  |
|                                                                                            | DESCRIPTION                                                                   |                                                                                             | QTY     |  |  |
|                                                                                            | Decomposed Granite Size: Match Existing, 2" Depth Min., Color: Match Existing |                                                                                             |         |  |  |
| Bench 2 Surface Mounted. Model, Manuf, Color, and Other Details to be Provided at 100% CDs |                                                                               |                                                                                             |         |  |  |