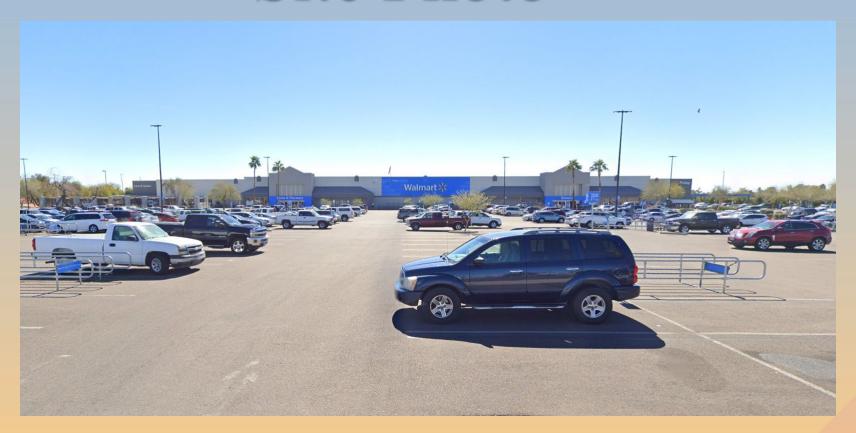

# City Council ZON23-00501





## Request

Major Site Plan
 Modification and
 amending the
 conditions of
 approval for Z99-043



 To allow for the expansion of the existing Walmart





### Location

- West of Power Road
- South of Southern Avenue







#### General Plan

## Mixed Use Activity District/Neighborhood

- Create strong and viable centers of commercial activity
- Provide safe places for people to live where they can feel secure and enjoy their surrounding community







## Zoning

- Limited Commercial
- Proposed uses are allowed by right







#### Site Photo



Looking south from the parking lot off Southern Ave





#### Site Plan

- 5,120 SF ODP expansion area
- 484 SF medical office expansion area
- Existing parking at 1,019 spaces reduced to 973 spaces with all site changes







#### Site Plan









## Landscape Plan

| PLAN                                                                                     | ITING LEGEND                                                                              |                                                                    |         |  |
|------------------------------------------------------------------------------------------|-------------------------------------------------------------------------------------------|--------------------------------------------------------------------|-------