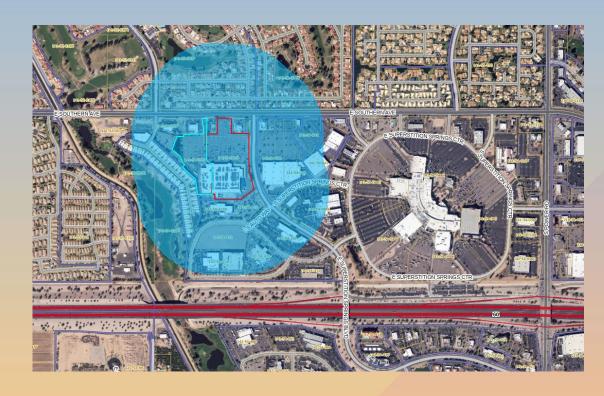

| QTY     |  |  |
|                                                                                            | Decomposed Granite Size: Match Existing, 2" Depth Min., Color: Match Existing |                                                                                             |         |  |  |
| Bench 2 Surface Mounted. Model, Manuf, Color, and Other Details to be Provided at 100% CDs |                                                                               |                                                                                             |         |  |  |







## Citizen Participation

- Notified property owners within 1,000 ft., HOAs, and registered neighborhoods
- Neither staff nor the applicant have been contacted about this project







## Findings

- ✓ Complies with the 2040 Mesa General Plan
- Criteria in Chapter 69 of the MZO for Site Plan Review

Staff recommends Approval with Conditions
Planning and Zoning Board Recommendation: Approval with
Conditions (Vote 7-0)