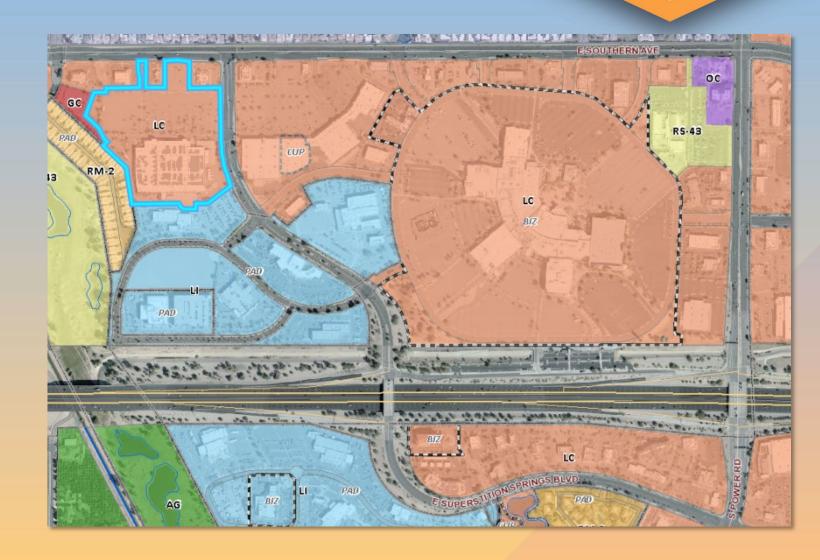

### Location

- West of Power Road
- South of Southern Avenue

## Zoning

- Limited Commercial
- Proposed uses are allowed by right