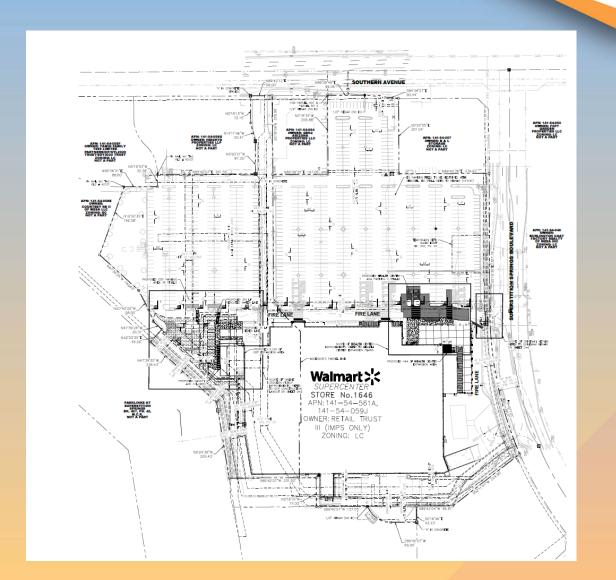

#### Site Plan

- 5,120 SF ODP expansion area
- 484 SF medical office expansion area
- Existing parking at 1,019 spaces reduced to 973 spaces with all site changes