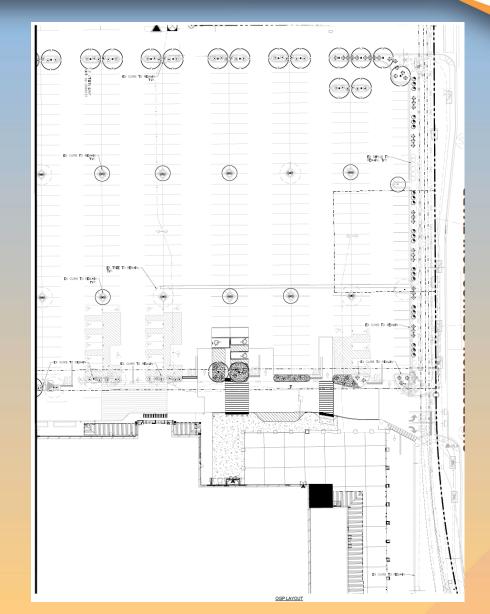

#### Site Plan

- 5,120 SF ODP expansion area
- 484 SF medical office expansion area
- Existing parking at 1,019 spaces reduced to 973 spaces with all site changes

#### Site Plan