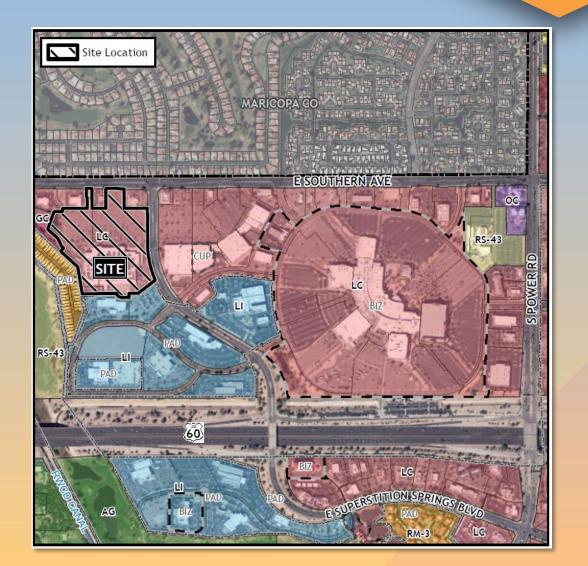

### Location

- West of Power Road
- South of Southern Avenue

## Zoning

- Limited Commercial
- Proposed uses are allowed by right