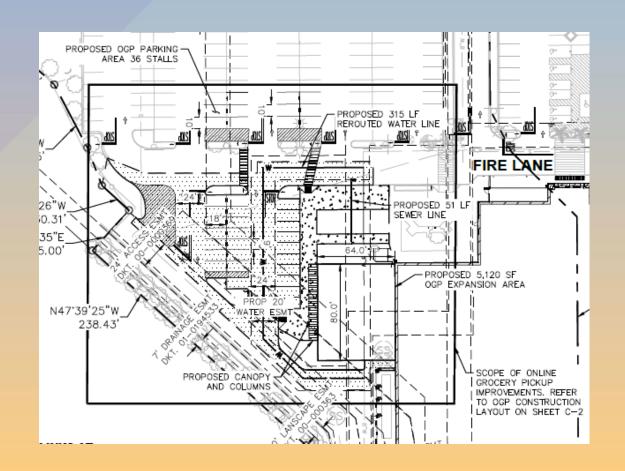

#### Site Plan

- 5,120 SF ODP expansion area
- 484 SF medical office expansion area
- Existing parking at 1,019 spaces reduced to 973 spaces with all site changes