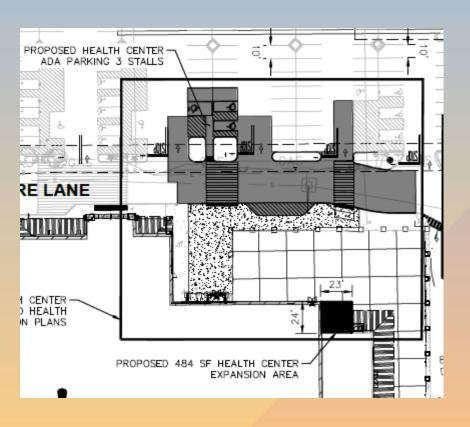

#### Site Plan

- 5,120 SF ODP expansion area
- 484 SF medical office expansion area
- Existing parking at 1,019 spaces reduced to 973 spaces with all site changes