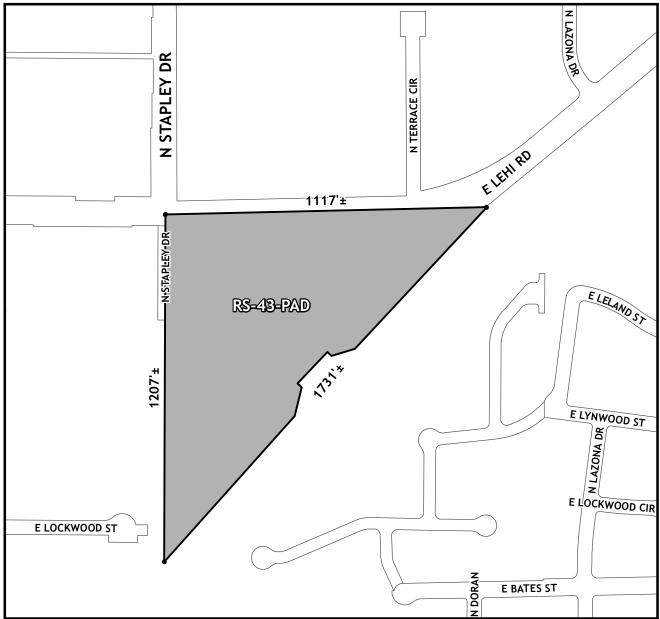

## OFFICIAL SUPPLEMENTARY ZONING MAP AMENDING THE CITY OF MESA ZONING MAP

CASE: ZON22-00835 ACREAGE: 15±

REQUEST: Rezone from Single Residence-43 (RS-43) to Single-Residence-43 with a Planned

Area Development overlay (RS-43-PAD).